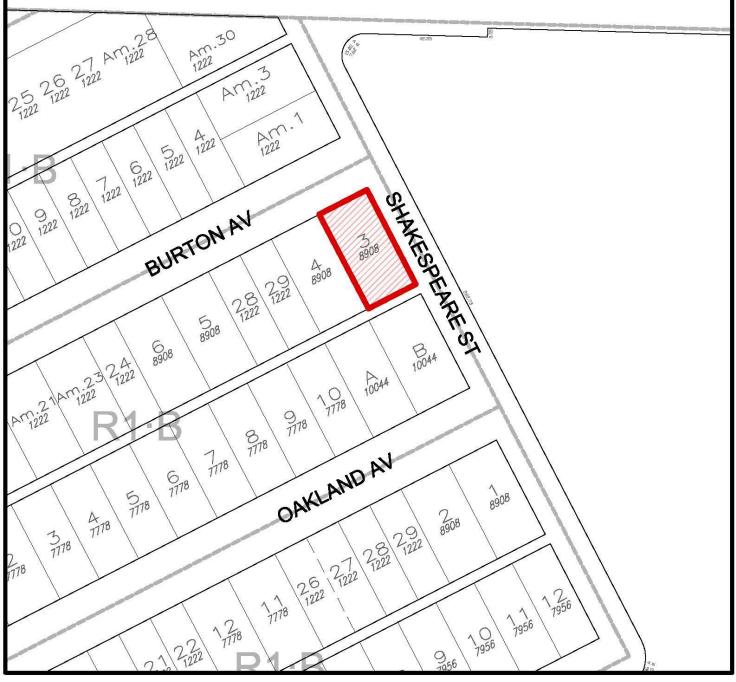

#### A BYLAW OF THE CITY OF VICTORIA

The purposes of this Bylaw are to amend the Zoning Regulation Bylaw by creating the R1-K Zone, Kindergarten House Conversion District, and to rezone land known as 1661 Burton Avenue from the R1-B Zone, Single Family Dwelling District, to the R1-K Zone, Kindergarten House Conversion District.

"1.146 R1-K, Kindergarten House Conversion District"

- The Zoning Regulation Bylaw is also amended by adding to Schedule B after Part 1.145 the provisions contained in Schedule 1 of this Bylaw.
- The land known as 1661 Burton Avenue, legally described as PID: 005-484-707, Lot 3, Sections 29 and 30, Victoria District, Plan 8908, and shown hatched on the attached map, is removed from the R1-B Zone, Single Family Dwelling District, and placed in the R1-K Zone, Kindergarten House Conversion District.