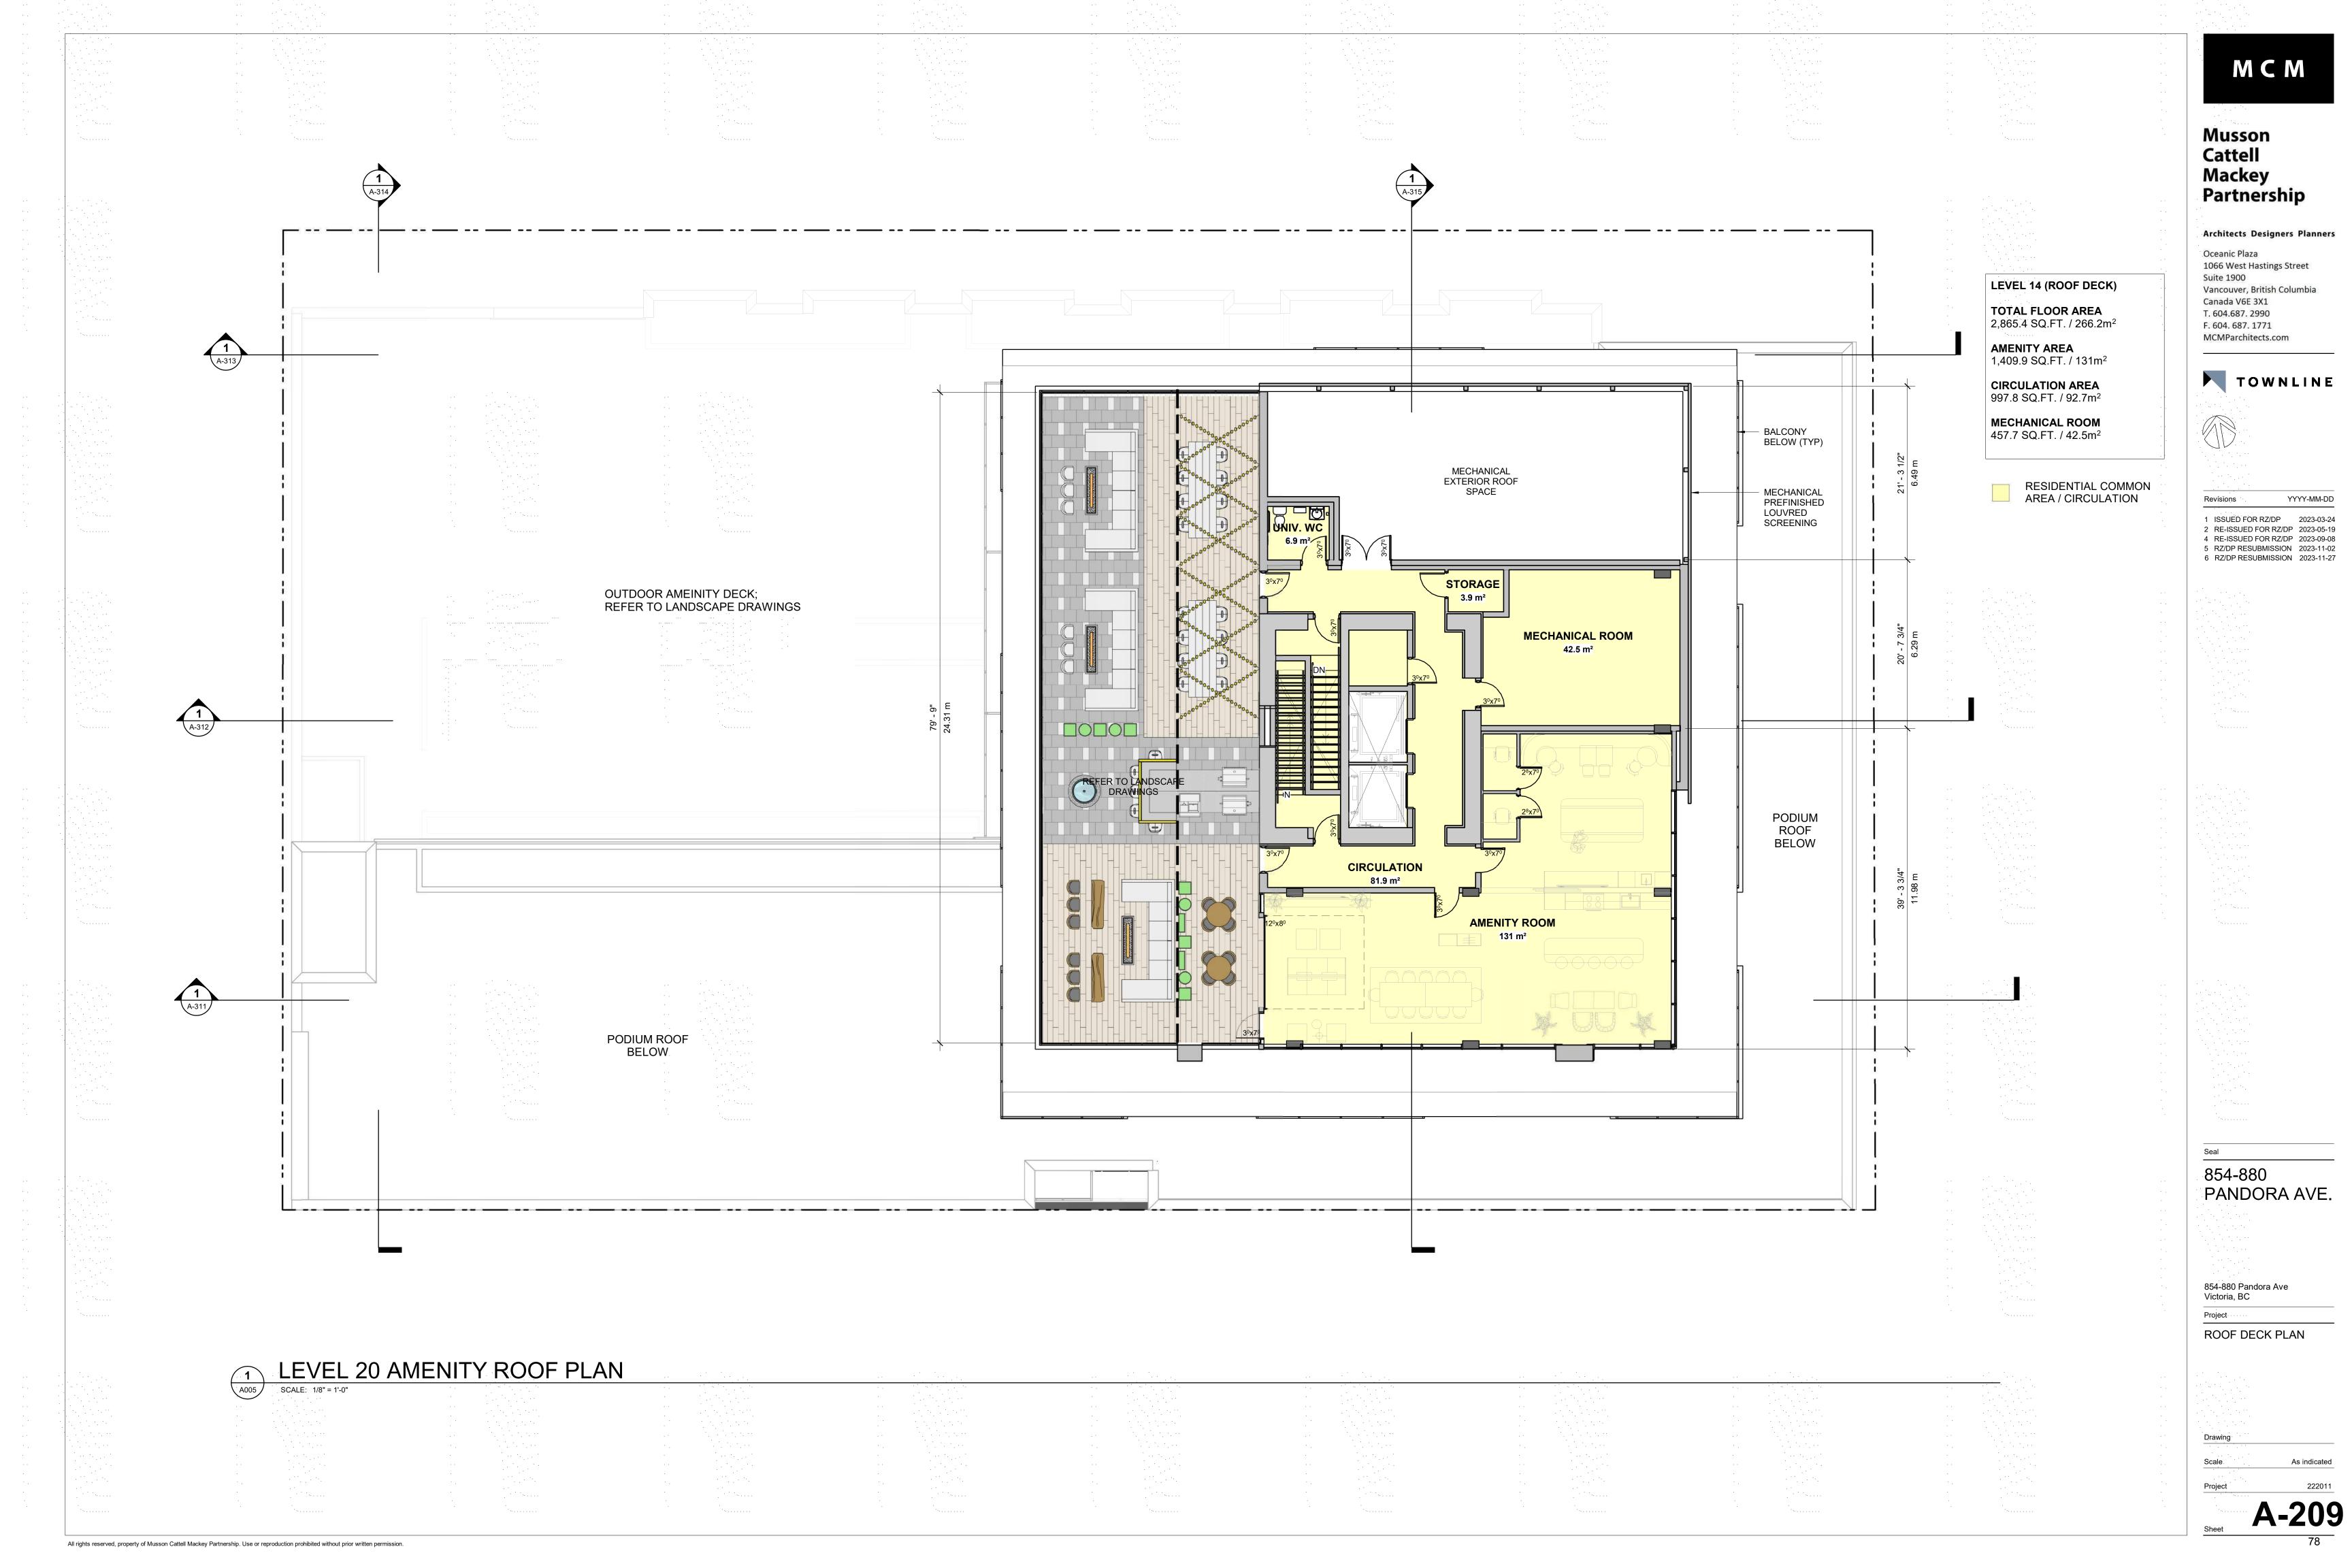

#### F.1 854-880 Pandora Avenue: Rezoning Application No. 00849 and associated Development Permit with Variances Application No. 00239

An update report recommending:

- Revision to Council resolutions for:
  - Rezoning Application No. 00849
  - Development Permit with Variances Application No. 00239

39

The application proposes to rezone from the CA-1 Zone, Pandora Avenue Special Commercial District to a new zone in order to increase the density to permit the construction of a twenty-storey mixed-use residential rental building.

The update report provides a summary of the changes to the plans and the associated changes to the variances.