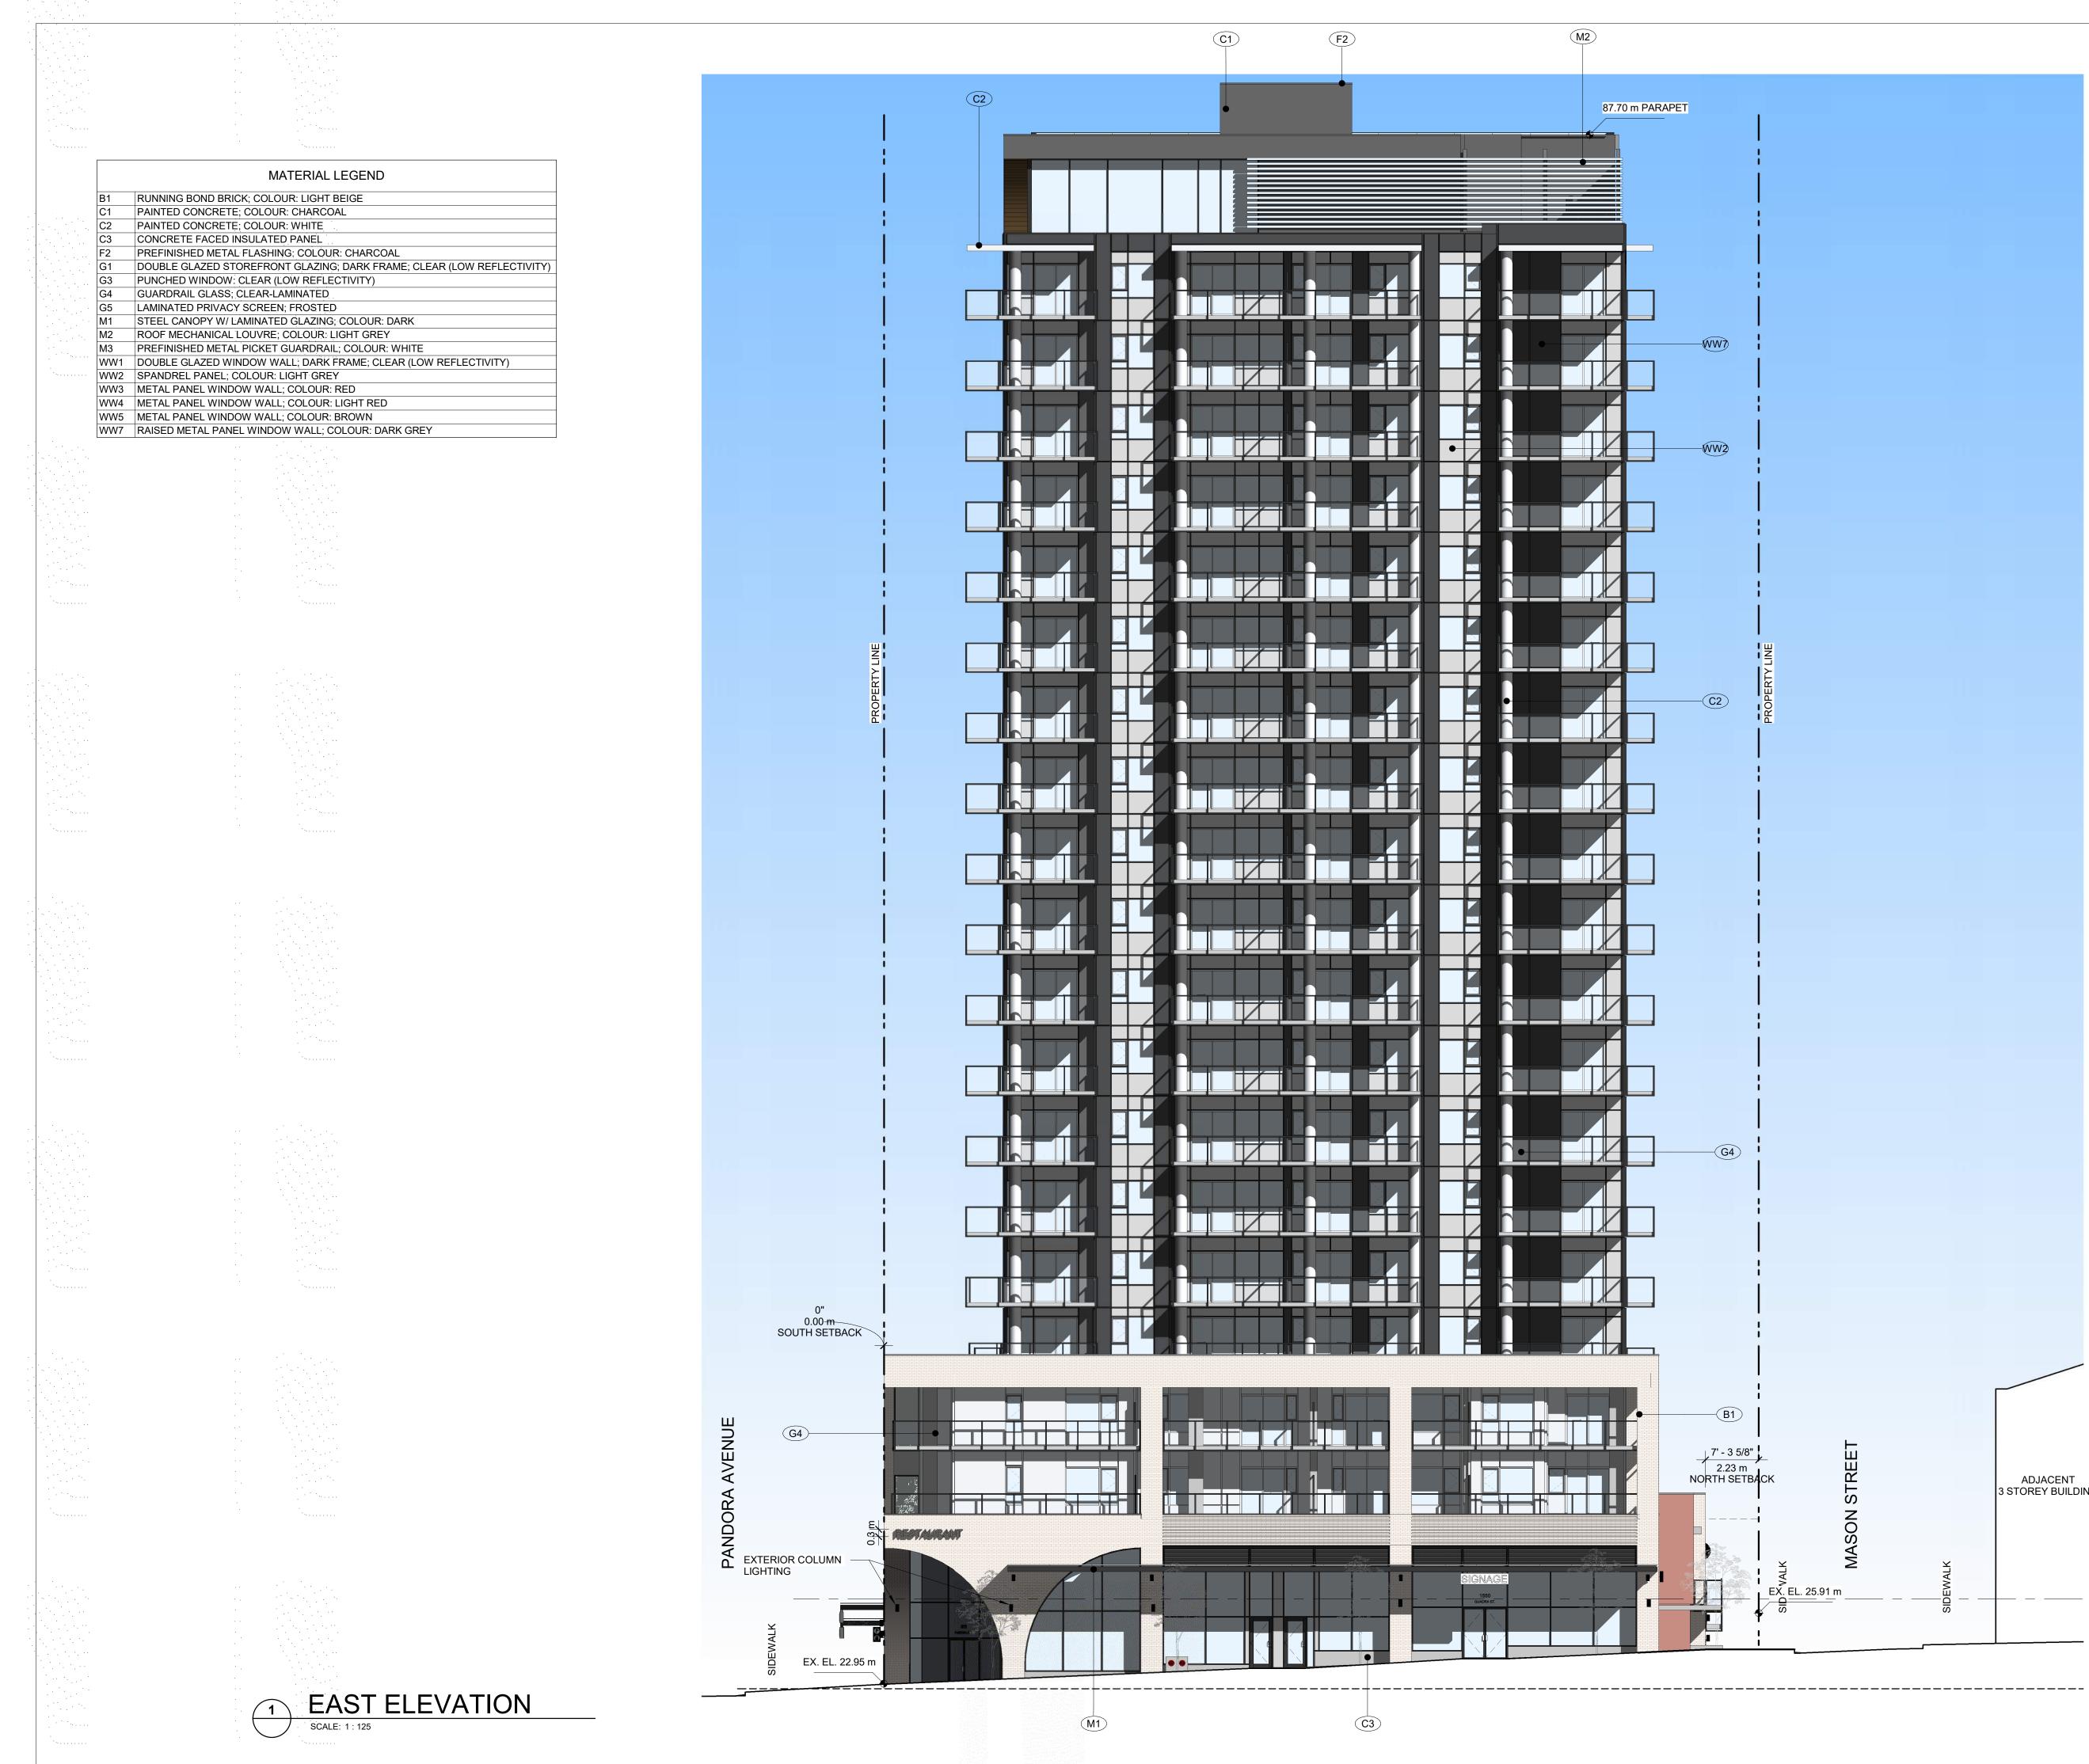

#### F.1 854-880 Pandora Avenue: Rezoning Application No. 00849 and associated Development Permit with Variances Application No. 00239

An update report recommending:

- Revision to Council resolutions for:
  - Rezoning Application No. 00849
  - Development Permit with Variances Application No. 00239

39

The application proposes to rezone from the CA-1 Zone, Pandora Avenue Special Commercial District to a new zone in order to increase the density to permit the construction of a twenty-storey mixed-use residential rental building.

The update report provides a summary of the changes to the plans and the associated changes to the variances.