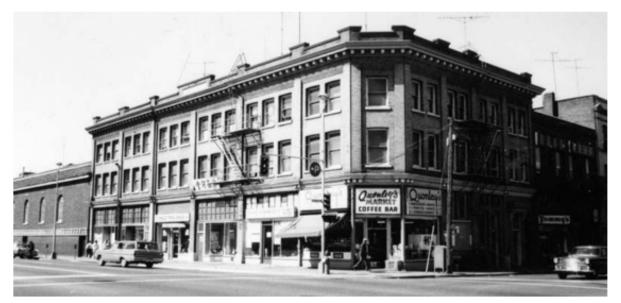

## LEE BLOCK 565 FISGARD STREET

Updated March 2024, City of Victoria

Civic Address: 565 Fisgard Street, Victoria, BC

Original Owners: Lee Woy, Lee Yan and Lee Chong

Architects: Hooper & Watkins

Builder: Thomas Brydon

Date: 1910

DESCRIPTION OF HISTORIC PLACE

The Lee Block is a prominent building located at the corner of Fisgard and Government Streets in the heart of Victoria's Chinatown. The three-storey masonry building is identifiable by its corner siting in Chinatown and location adjacent to the Gate of Harmonious Interest. The Edwardian-era commercial building with its symmetrical structural bays and regular fenestration, contains storefronts on the main floor.

The Lee Block is also expressive of a degree of duality in its architecture. With its main frontage on Government Street, the Lee Block presents an almost totally Western appearance. Designed in a symmetrical fashion and divided into distinct bays, it displays the tripartite articulation that reflects the influence of the Chicago School. The exterior evidence of its Chinese ownership and use is limited to the multiple doorways to the upper floor, which indicate the presence of tenements and meeting rooms for volunteer association on the upper floors. Western architects were hired to design buildings throughout Chinatown, as the Chinese were shunned as professionals in the building trades. Charles Elwood Watkins (1875-1942), a prolific Victoria architect, designed the Lee Block. In addition to his many commercial, institutional and residential projects, Watkins had a number of clients in the Chinese community.