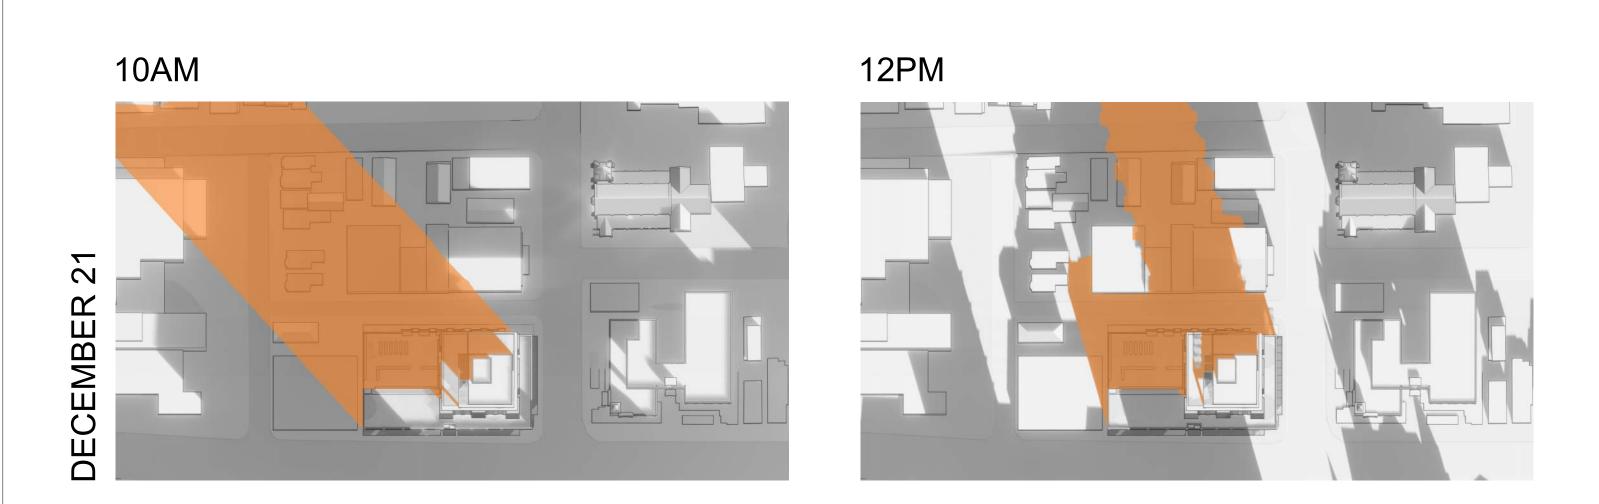

#### F.1 854-880 Pandora Avenue: Rezoning Application No. 00849 and associated Development Permit with Variances Application No. 00239

An update report recommending:

- Revision to Council resolutions for:
  - Rezoning Application No. 00849
  - Development Permit with Variances Application No. 00239

39

The application proposes to rezone from the CA-1 Zone, Pandora Avenue Special Commercial District to a new zone in order to increase the density to permit the construction of a twenty-storey mixed-use residential rental building.

The update report provides a summary of the changes to the plans and the associated changes to the variances.