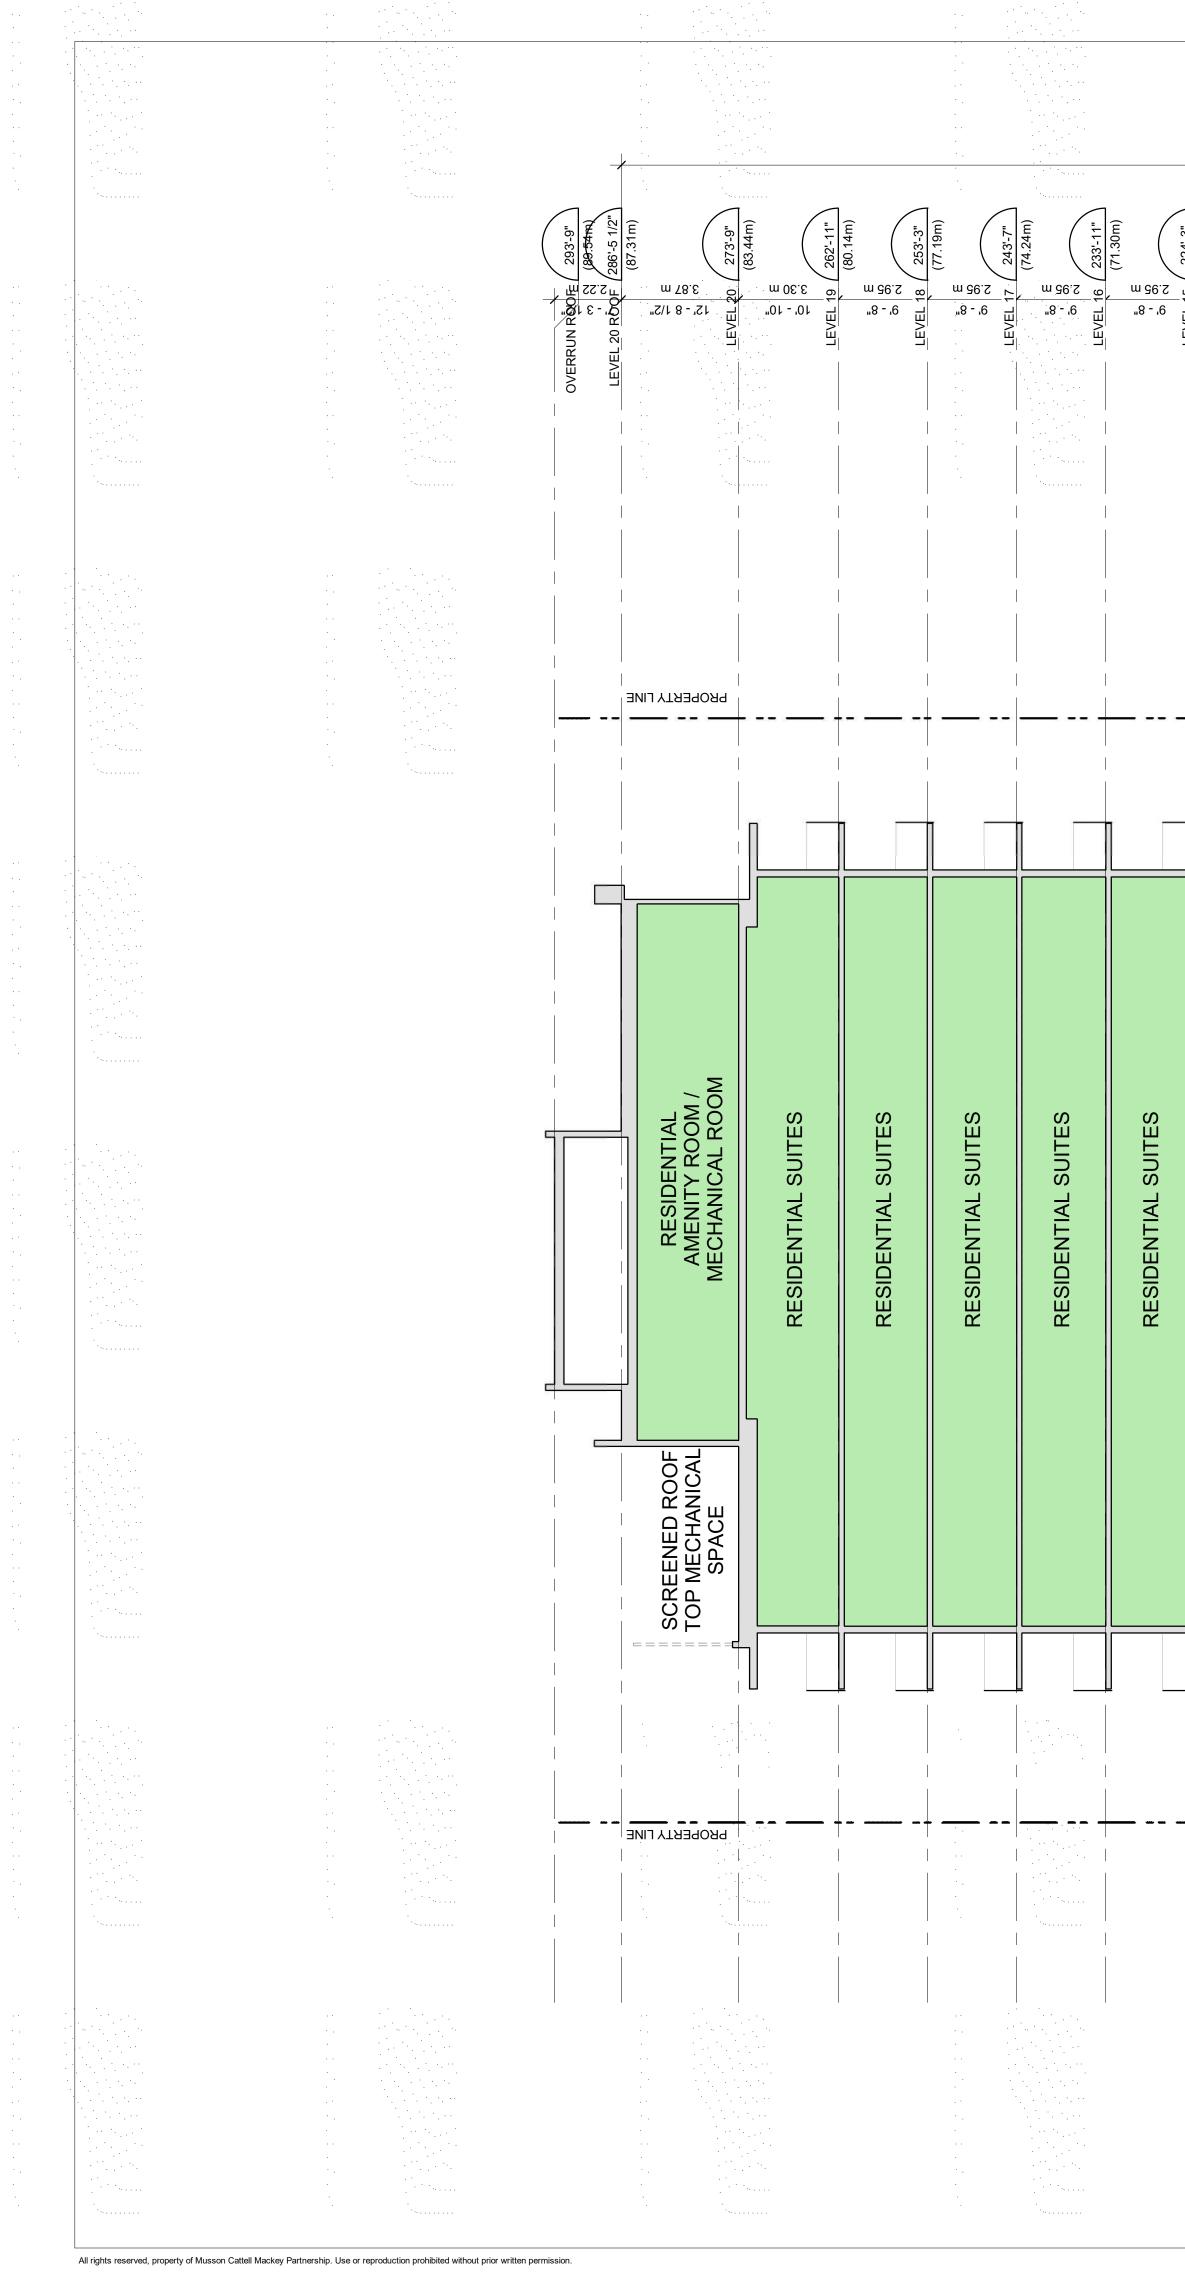

#### F.1 854-880 Pandora Avenue: Rezoning Application No. 00849 and associated Development Permit with Variances Application No. 00239

An update report recommending:

- Revision to Council resolutions for:
  - Rezoning Application No. 00849
  - Development Permit with Variances Application No. 00239

39

The application proposes to rezone from the CA-1 Zone, Pandora Avenue Special Commercial District to a new zone in order to increase the density to permit the construction of a twenty-storey mixed-use residential rental building.

The update report provides a summary of the changes to the plans and the associated changes to the variances.