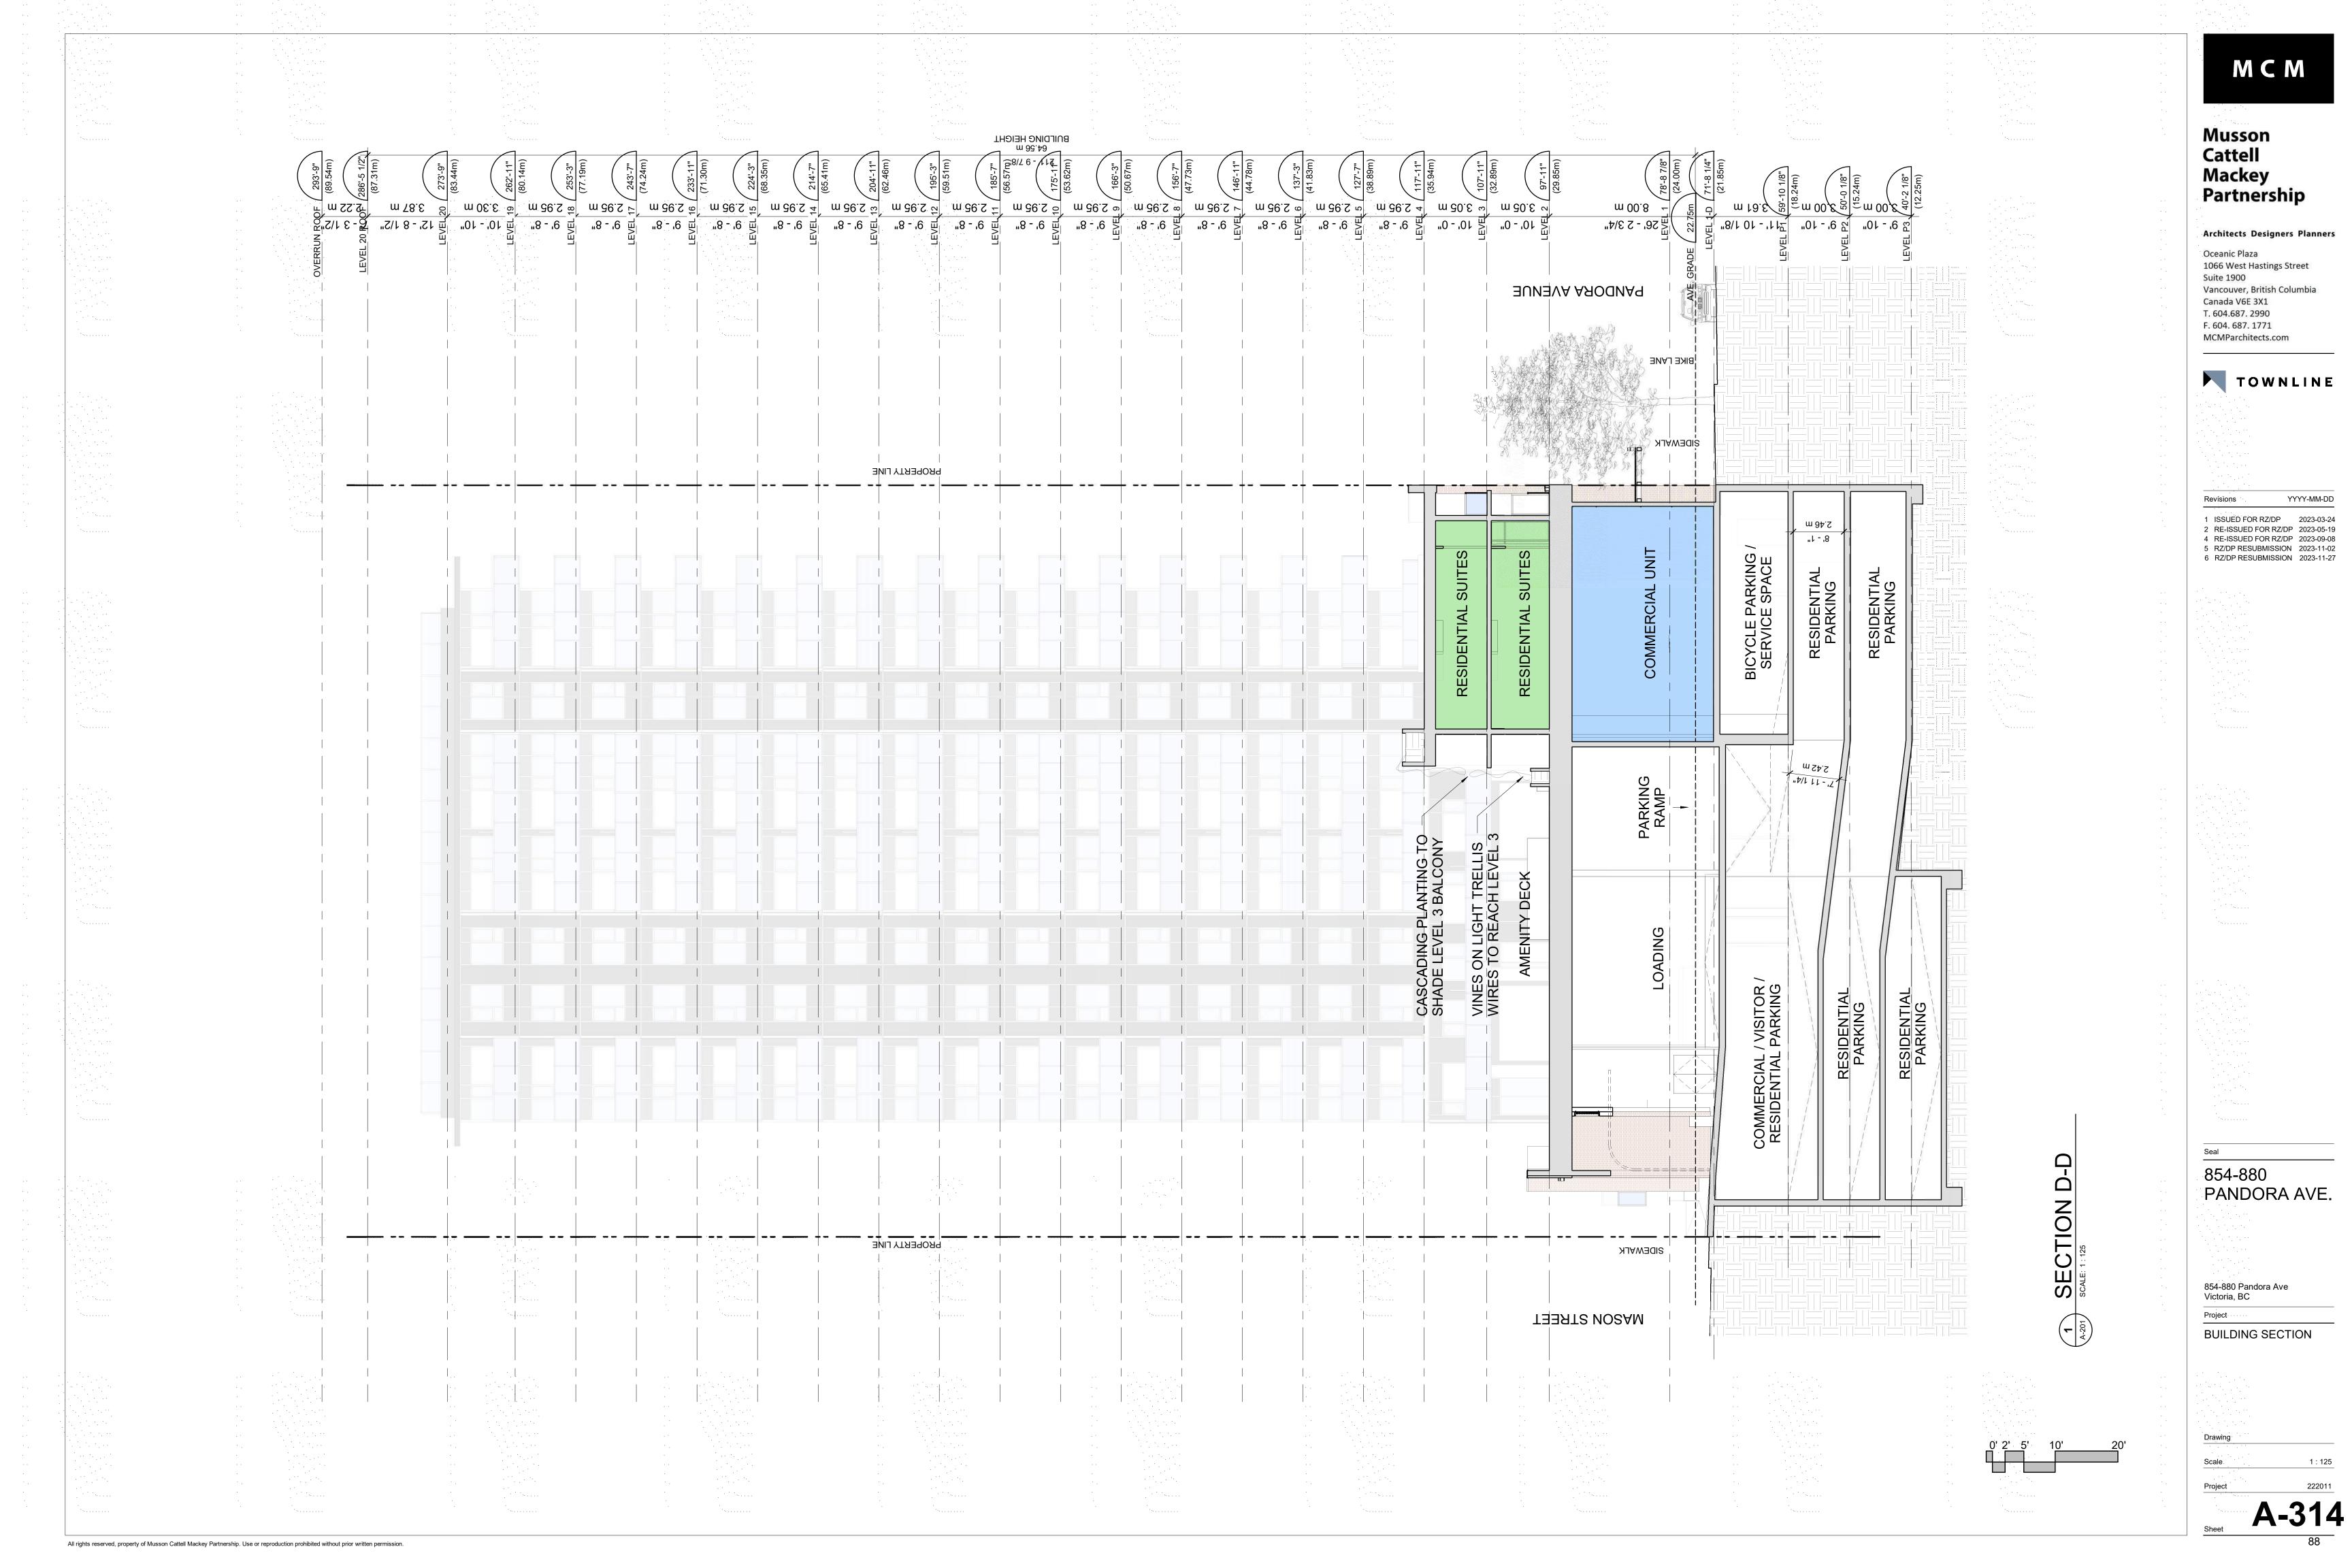

#### F.1 854-880 Pandora Avenue: Rezoning Application No. 00849 and associated Development Permit with Variances Application No. 00239

An update report recommending:

- Revision to Council resolutions for:
  - Rezoning Application No. 00849
  - Development Permit with Variances Application No. 00239

39

The application proposes to rezone from the CA-1 Zone, Pandora Avenue Special Commercial District to a new zone in order to increase the density to permit the construction of a twenty-storey mixed-use residential rental building.

The update report provides a summary of the changes to the plans and the associated changes to the variances.