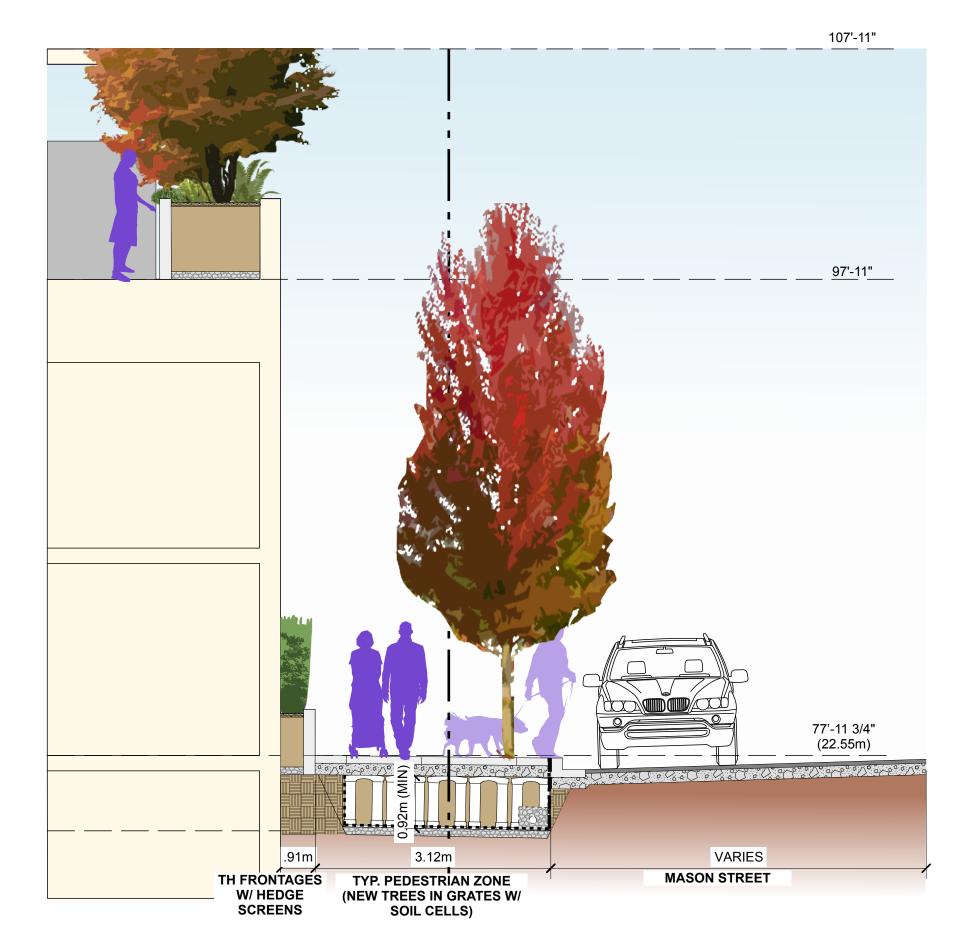

#### F.1 854-880 Pandora Avenue: Rezoning Application No. 00849 and associated Development Permit with Variances Application No. 00239

An update report recommending:

- Revision to Council resolutions for:
  - Rezoning Application No. 00849
  - Development Permit with Variances Application No. 00239

39

The application proposes to rezone from the CA-1 Zone, Pandora Avenue Special Commercial District to a new zone in order to increase the density to permit the construction of a twenty-storey mixed-use residential rental building.

The update report provides a summary of the changes to the plans and the associated changes to the variances.