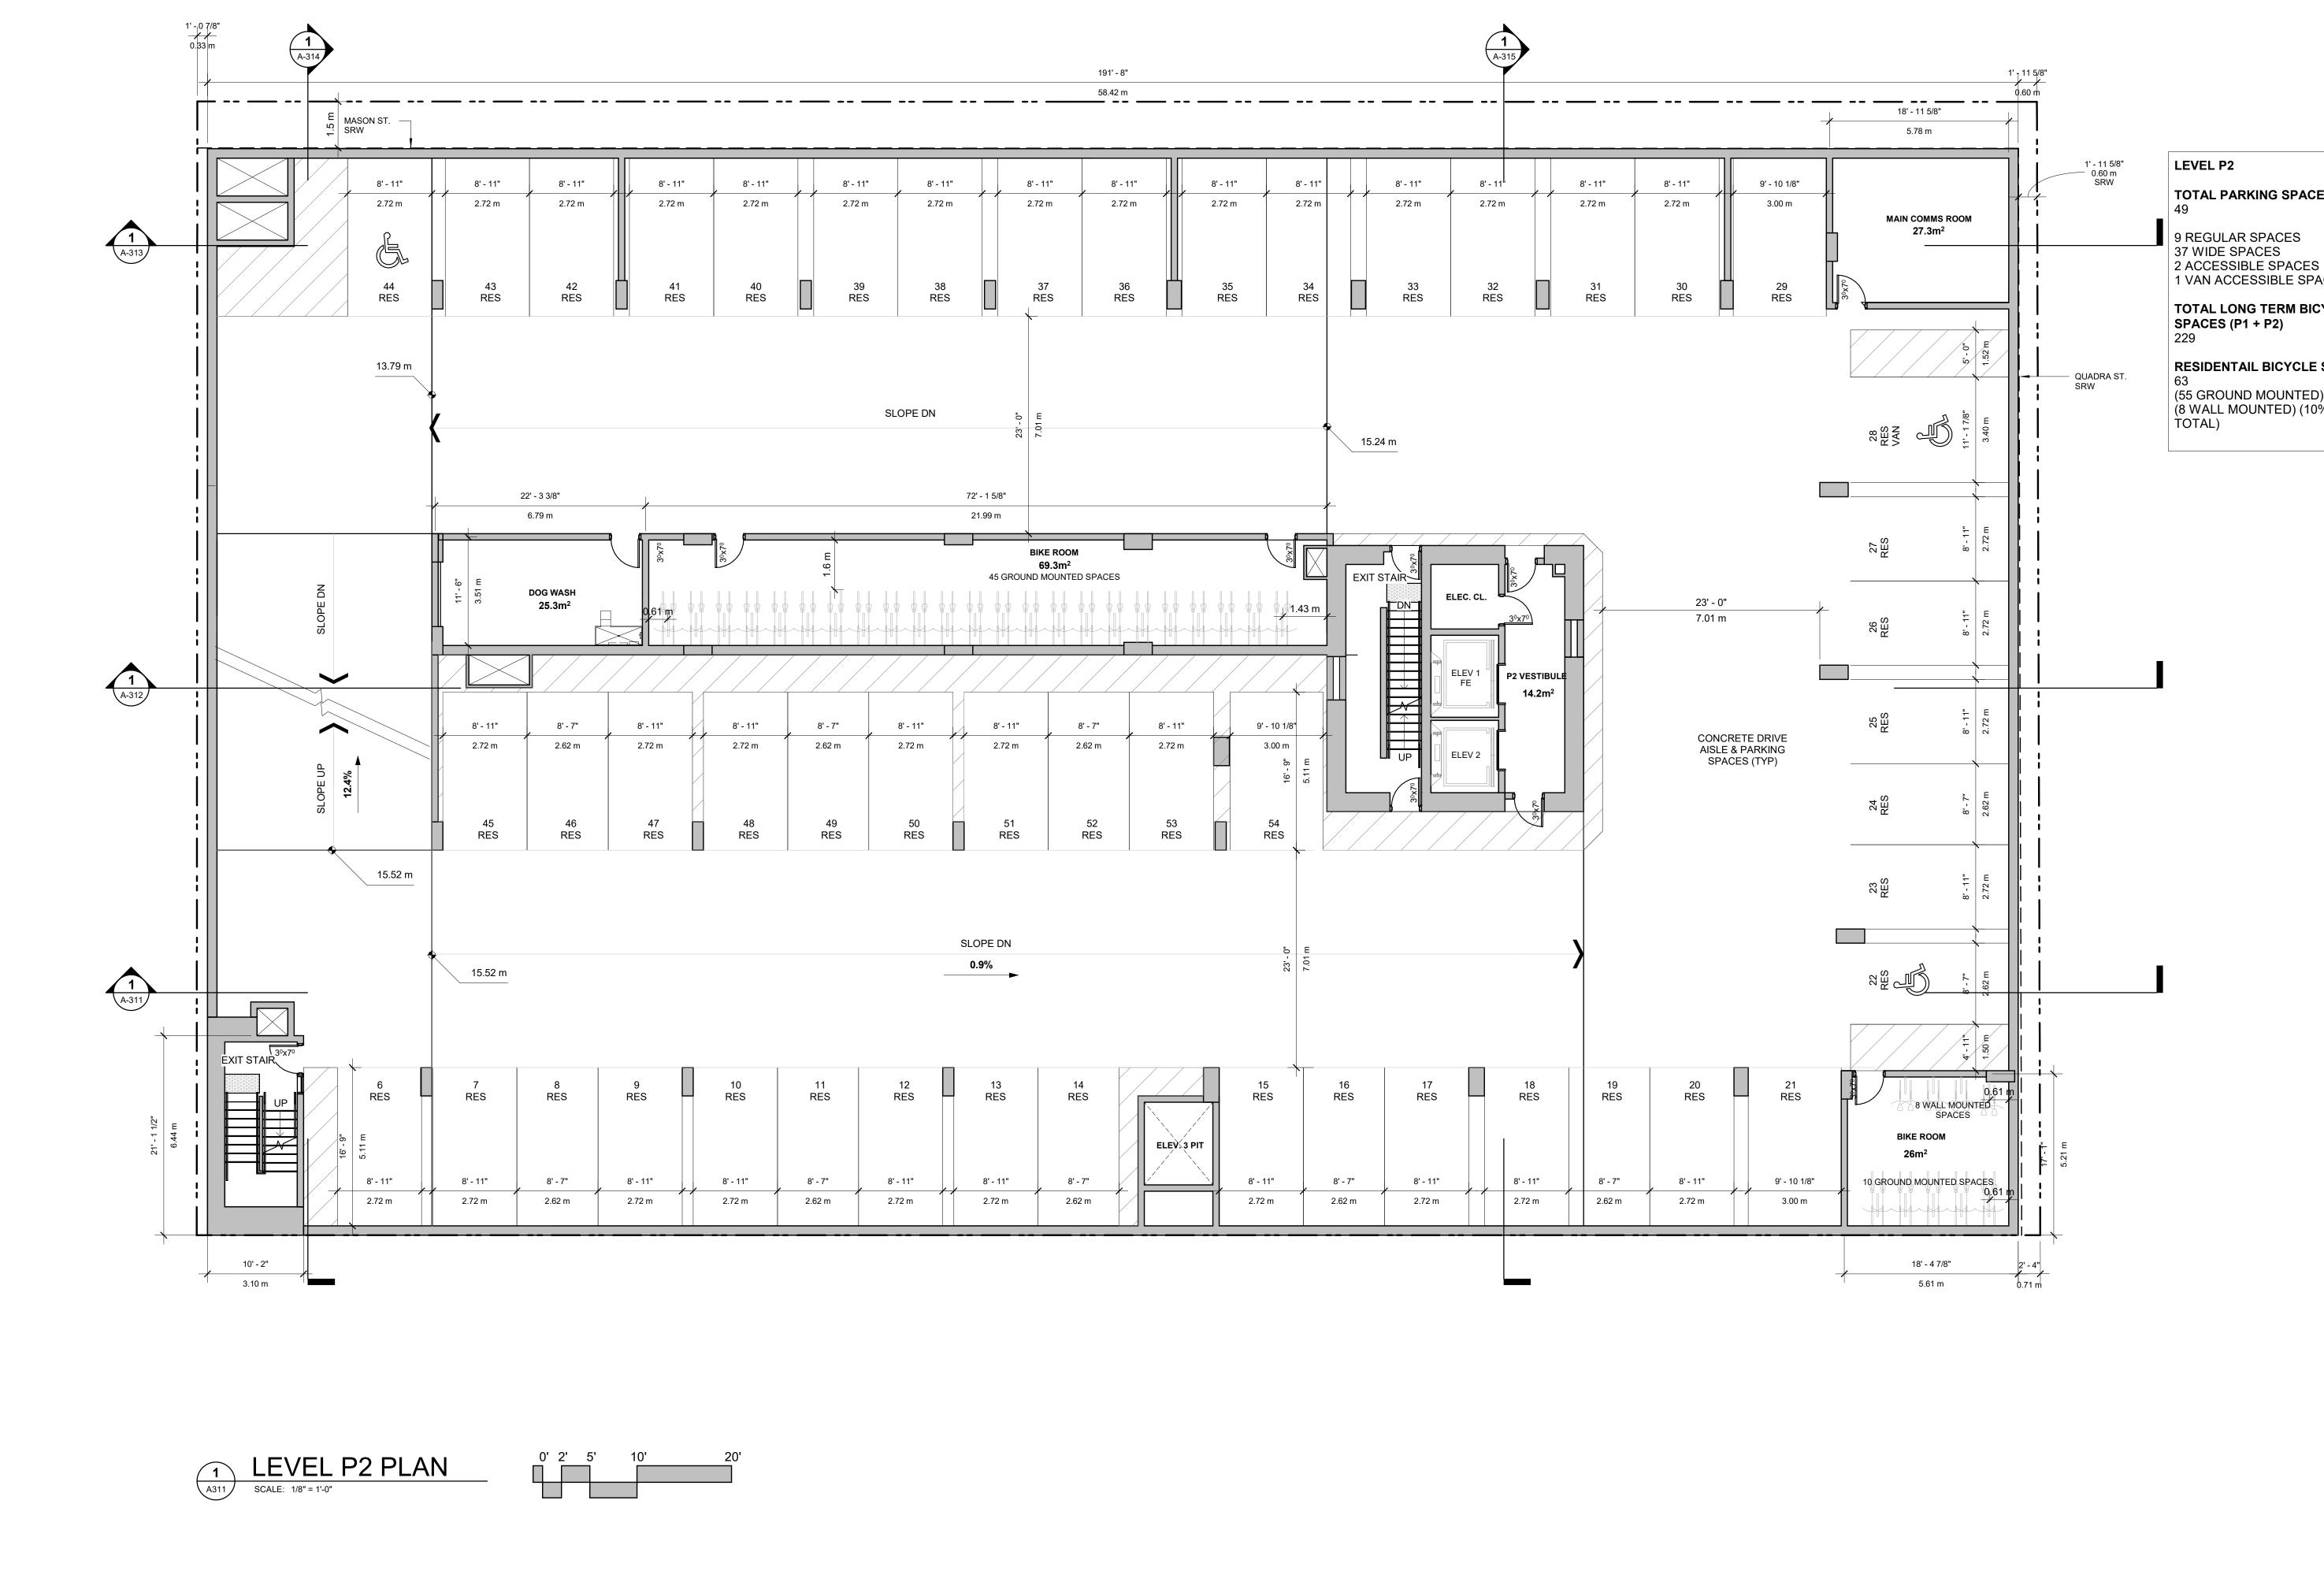

#### F.1 854-880 Pandora Avenue: Rezoning Application No. 00849 and associated Development Permit with Variances Application No. 00239

An update report recommending:

- Revision to Council resolutions for:
  - Rezoning Application No. 00849
  - Development Permit with Variances Application No. 00239

39

The application proposes to rezone from the CA-1 Zone, Pandora Avenue Special Commercial District to a new zone in order to increase the density to permit the construction of a twenty-storey mixed-use residential rental building.

The update report provides a summary of the changes to the plans and the associated changes to the variances.