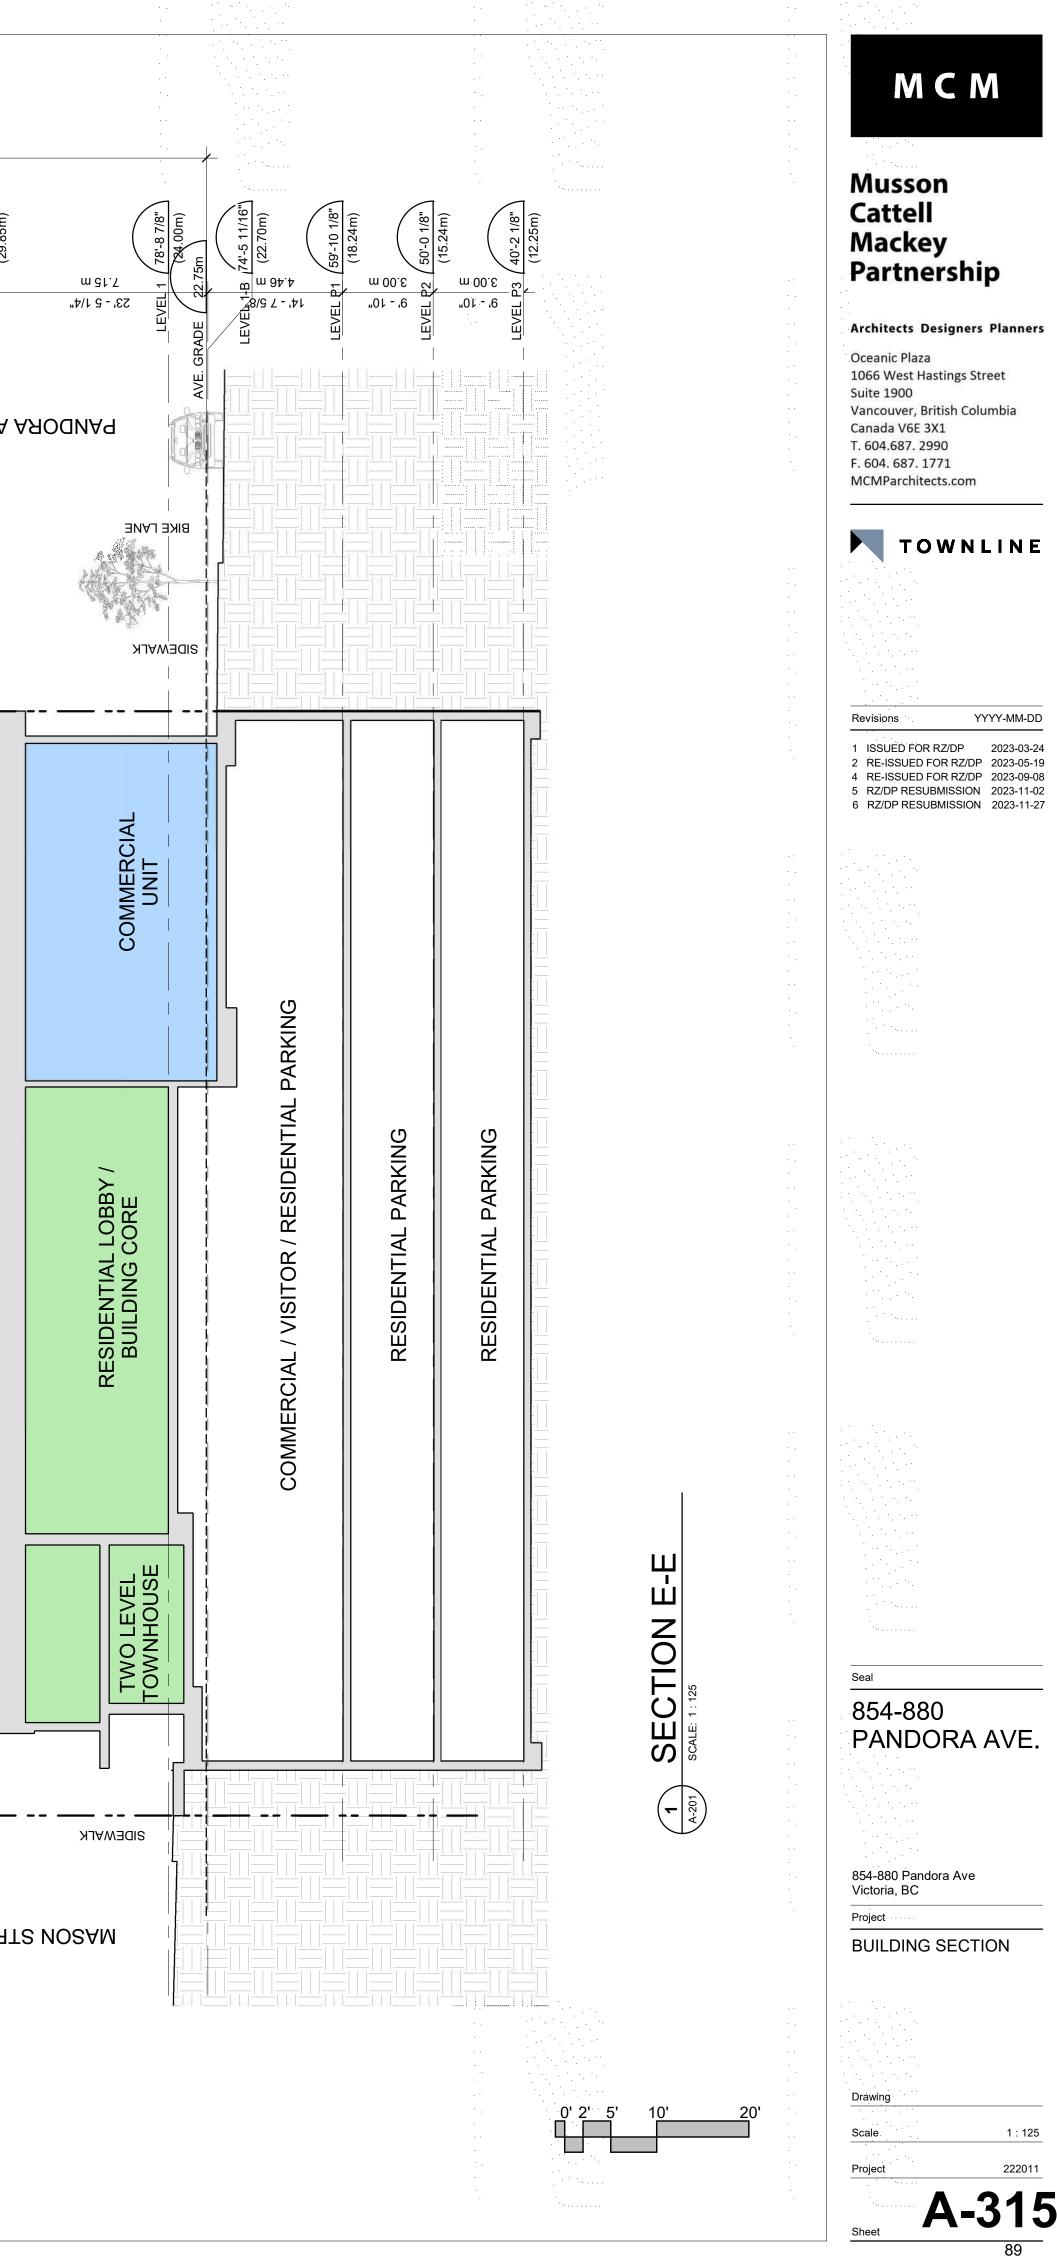

#### F.1 854-880 Pandora Avenue: Rezoning Application No. 00849 and associated Development Permit with Variances Application No. 00239

An update report recommending:

- Revision to Council resolutions for:
  - Rezoning Application No. 00849
  - Development Permit with Variances Application No. 00239

39

The application proposes to rezone from the CA-1 Zone, Pandora Avenue Special Commercial District to a new zone in order to increase the density to permit the construction of a twenty-storey mixed-use residential rental building.

The update report provides a summary of the changes to the plans and the associated changes to the variances.