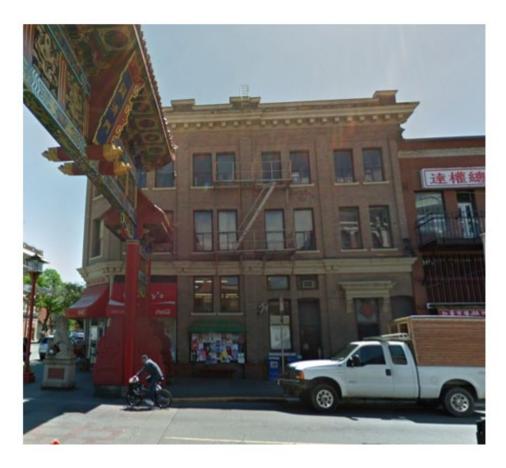

## E.2 Bylaw for 565 Fisgard Street: Heritage Designation Application No. 00207

A report recommending:

- 1st and 2nd readings of:
  - Heritage Designation (565 Figard Street) Bylaw No. 24-007

The application proposes to designate the exterior of the heritageregistered property located at 565 Fisgard Street, and proceed to Public Hearing.

#### 565 Fisgard Street: Heritage Designation Permit No. 000207 (Downtown)

That Council:

- 1. approve the designation of the property located at 565 Fisgard Street, pursuant to Section 611 of the Local Government Act, as a Municipal Heritage Site; and
- 2. direct staff to prepare the Heritage Designation Bylaw for introductory readings at a subsequent meeting and a Public Hearing date be set.

## LEE BLOCK 565 FISGARD STREET

Updated March 2024, City of Victoria

Civic Address: 565 Fisgard Street, Victoria, BC

Original Owners: Lee Woy, Lee Yan and Lee Chong

Architects: Hooper & Watkins

Builder: Thomas Brydon

Date: 1910

DESCRIPTION OF HISTORIC PLACE

The Lee Block is a prominent building located at the corner of Fisgard and Government Streets in the heart of Victoria's Chinatown. The three-storey masonry building is identifiable by its corner siting in Chinatown and location adjacent to the Gate of Harmonious Interest. The Edwardian-era commercial building with its symmetrical structural bays and regular fenestration, contains storefronts on the main floor.