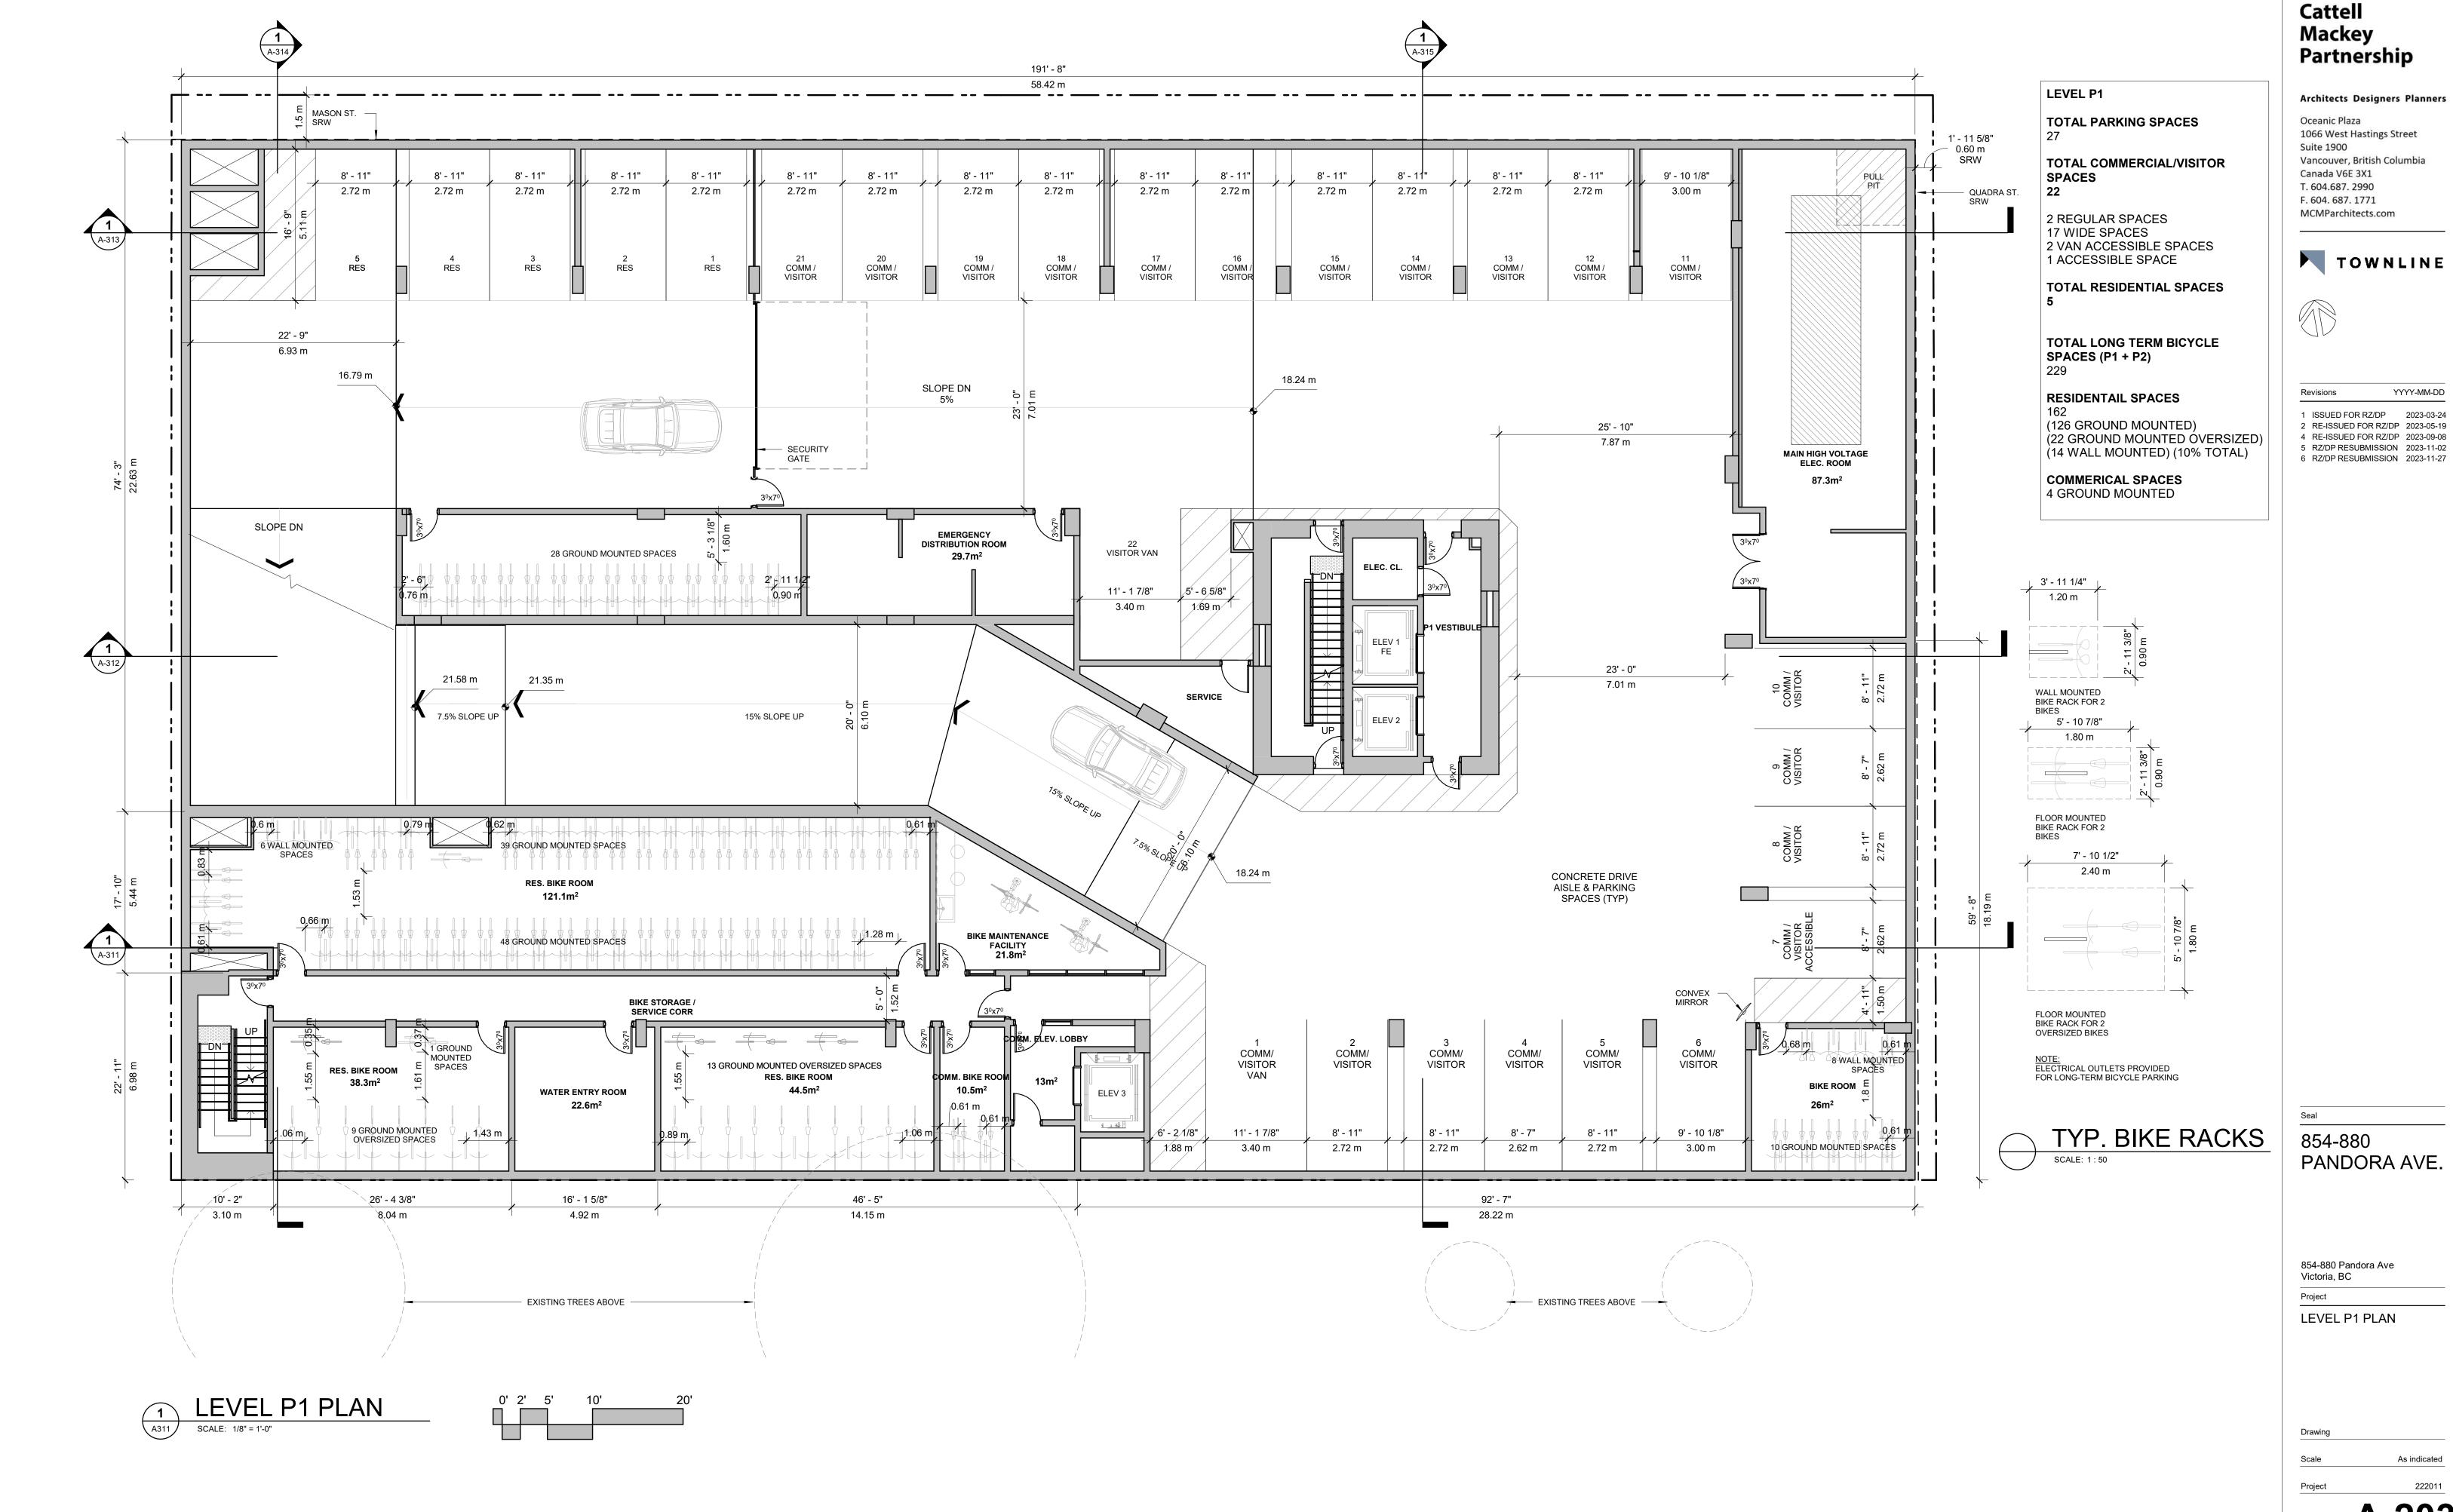

#### F.1 854-880 Pandora Avenue: Rezoning Application No. 00849 and associated Development Permit with Variances Application No. 00239

An update report recommending:

- Revision to Council resolutions for:
  - Rezoning Application No. 00849
  - Development Permit with Variances Application No. 00239

39

The application proposes to rezone from the CA-1 Zone, Pandora Avenue Special Commercial District to a new zone in order to increase the density to permit the construction of a twenty-storey mixed-use residential rental building.

The update report provides a summary of the changes to the plans and the associated changes to the variances.