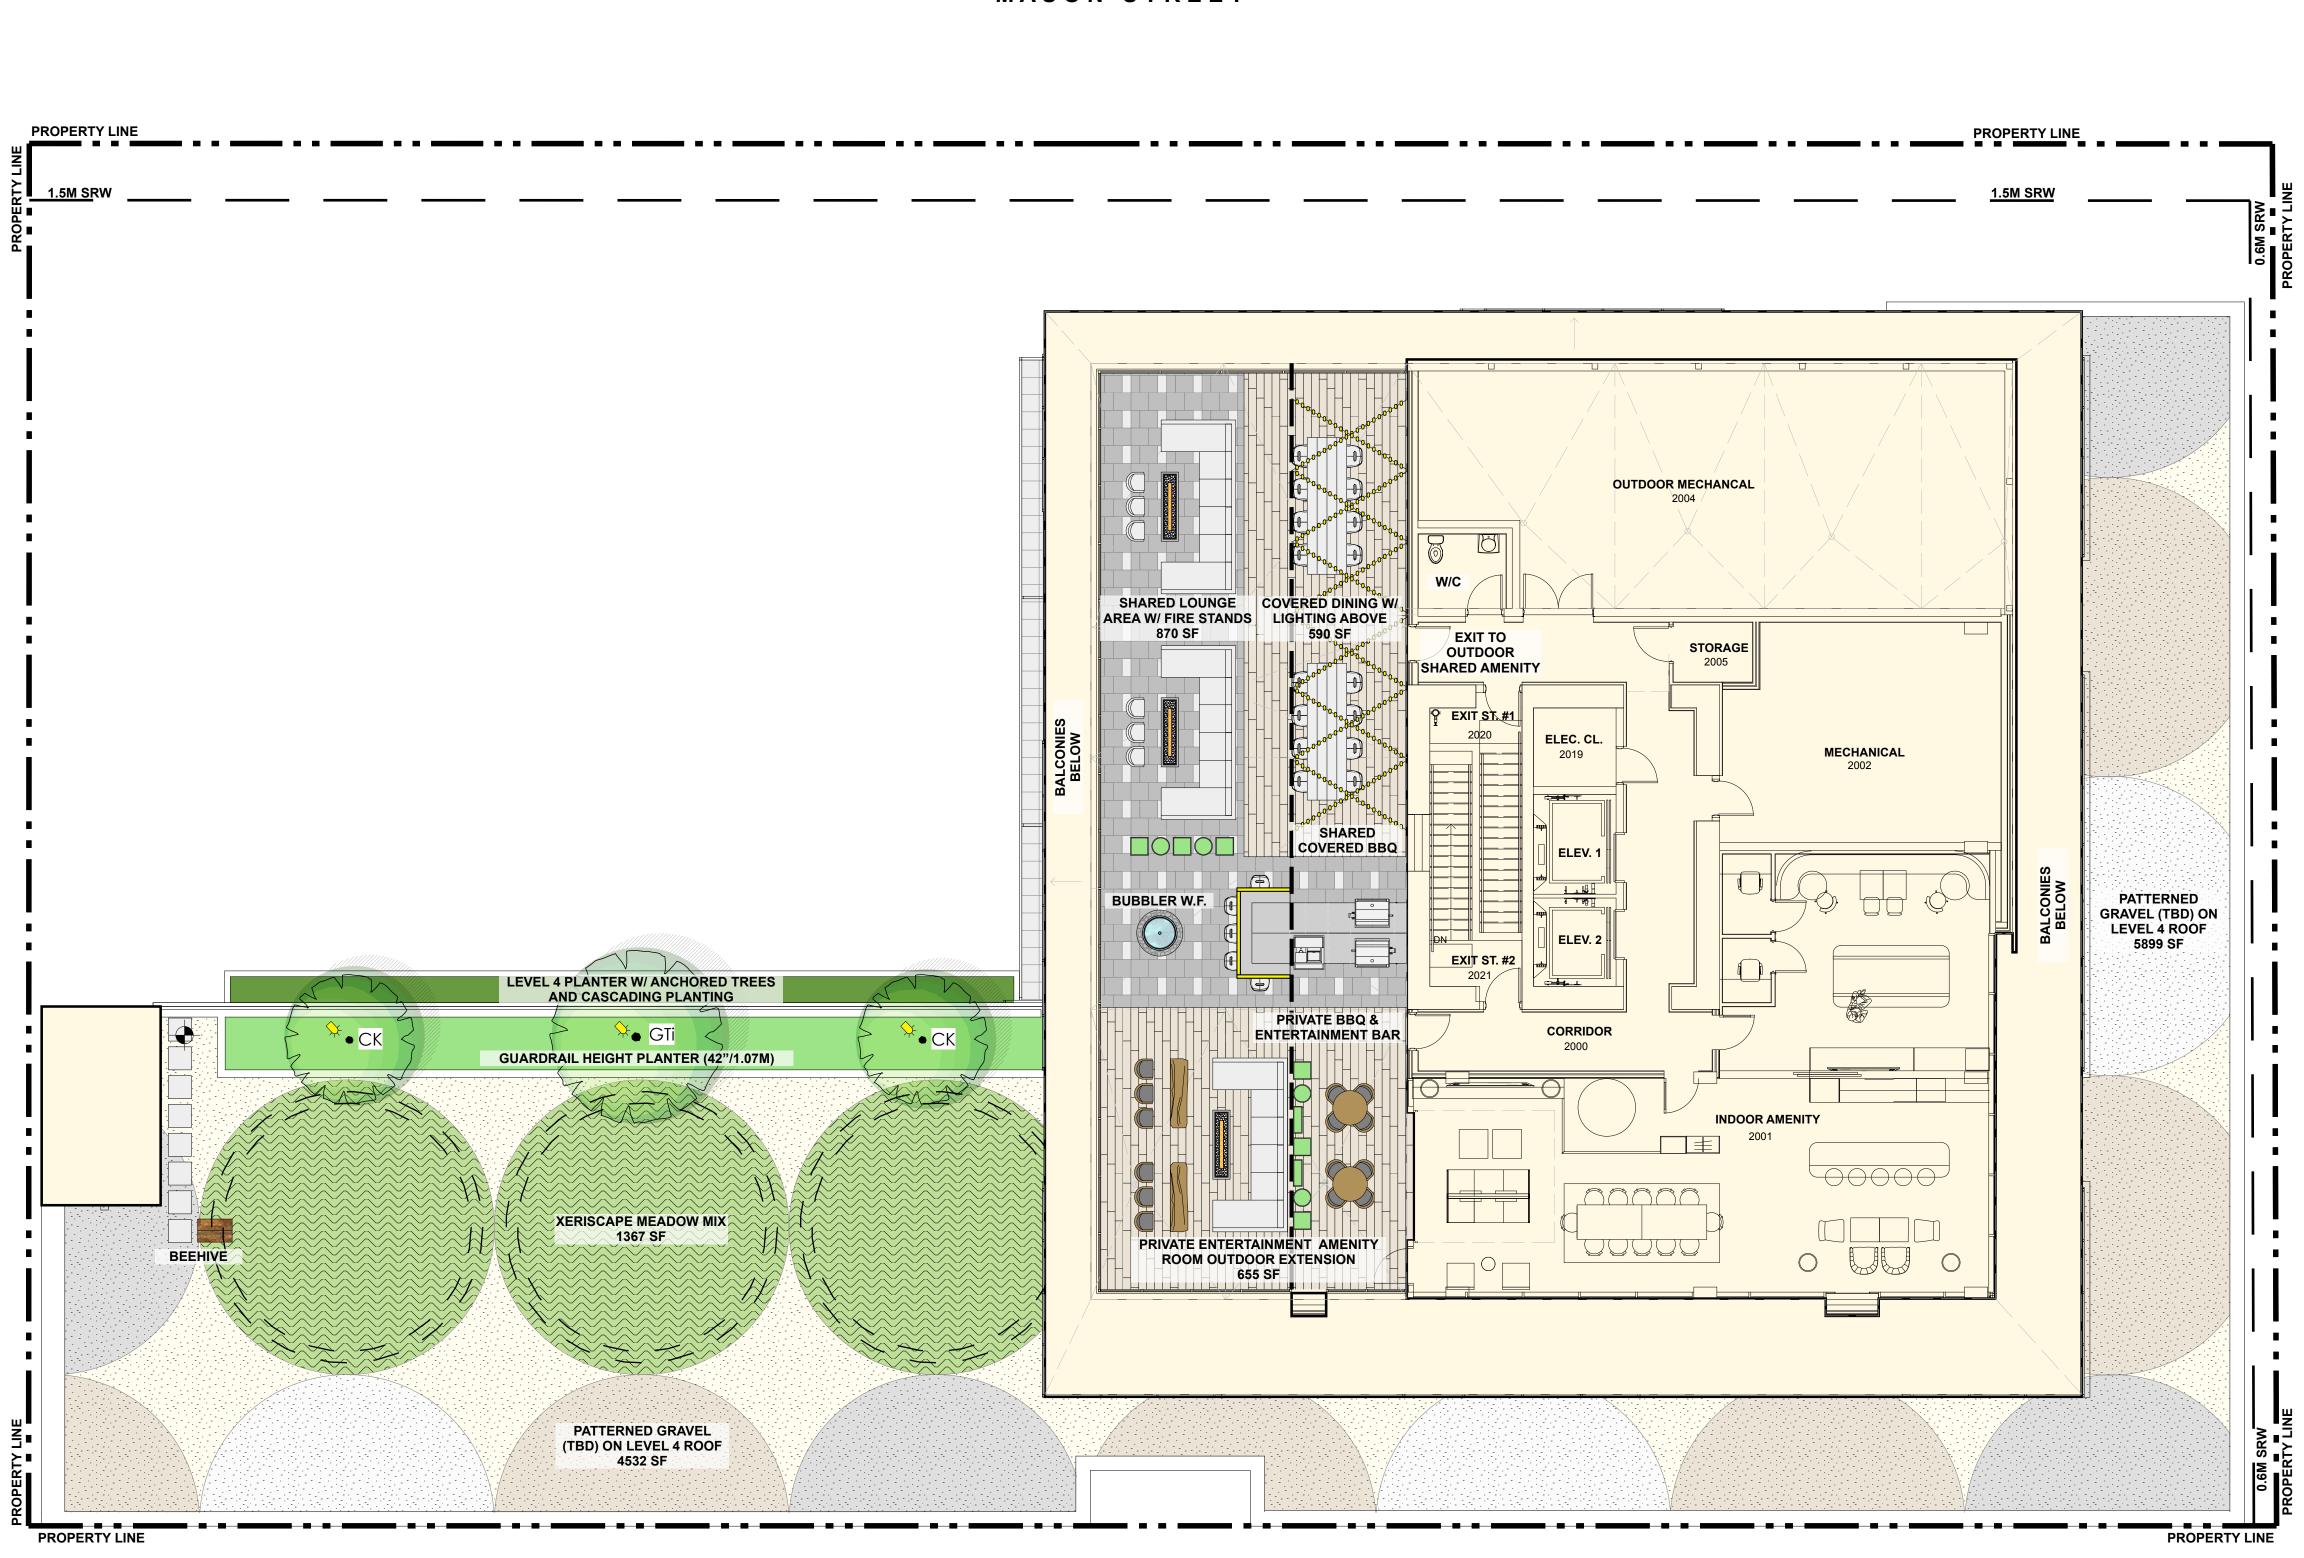

#### F.1 854-880 Pandora Avenue: Rezoning Application No. 00849 and associated Development Permit with Variances Application No. 00239

An update report recommending:

- Revision to Council resolutions for:
  - Rezoning Application No. 00849
  - Development Permit with Variances Application No. 00239

39

The application proposes to rezone from the CA-1 Zone, Pandora Avenue Special Commercial District to a new zone in order to increase the density to permit the construction of a twenty-storey mixed-use residential rental building.

The update report provides a summary of the changes to the plans and the associated changes to the variances.