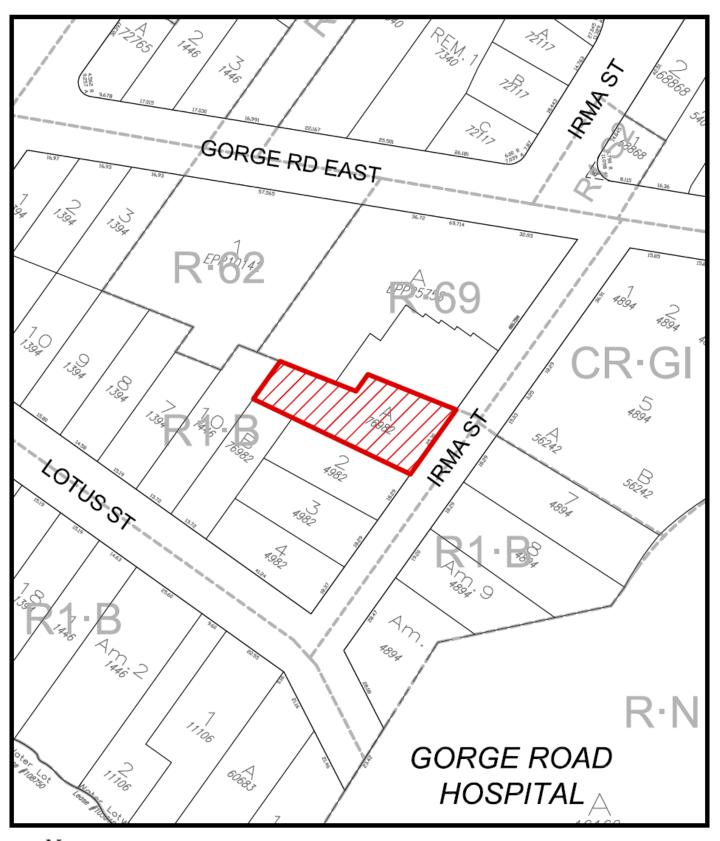

## Addendum: Additional Correspondence

A report recommending:

- 1st, 2nd and 3rd readings of:
  - Zoning Regulation Bylaw, Amendment Bylaw (No. 1333) No. 24-011

The application proposes to rezone the property located at 2816 Irma Street from the R1-B Zone, Single Family Dwelling District to a new zone based on the RT Zone, Traditional Residential Attached Dwelling District in order to permit six ground-oriented townhouse units in two buildings.

## **Council Report** For the Meeting of April 4, 2024

| То:      | Council                                                                     | Date:     | March 13, 2024             |
|----------|-----------------------------------------------------------------------------|-----------|----------------------------|
| From:    | C. Kingsley, City Clerk                                                     |           |                            |
| Subject: | 2816 Irma Street: Rezoning Application No<br>Variances Application No. 0217 | . 00829 a | nd Development Permit with |

# 2816 Irma Street: Rezoning Application No. 00829 and associated Development Permit with Variances Application No. 0217 (Burnside)

#### A BYLAW OF THE CITY OF VICTORIA

The purposes of this Bylaw are to amend the Zoning Regulation Bylaw by creating the RT-3 Zone, Attached Dwelling (Irma) District, and to rezone land known as 2816 Irma Street from the R1-B Zone, Single Family Dwelling District to the RT-3 Zone, Attached Dwelling (Irma) District.

"2.167 RT-3 Zone Attached Dwelling (Irma) District"

- 3 The Zoning Regulation Bylaw is also amended by adding to Schedule B after Part 2.166 the provisions contained in Schedule 1 of this Bylaw.
- 4 The land known as 2816 Irma Street, legally described as PID: 025-934-368, Lot A, Sections 10 and 11, Victoria District Plan VIP76982 and shown hatched on the attached map, is removed from the R1-B Zone, Single Family Dwelling District, and placed in the RT-3 Zone, Attached Dwelling (Irma) District.