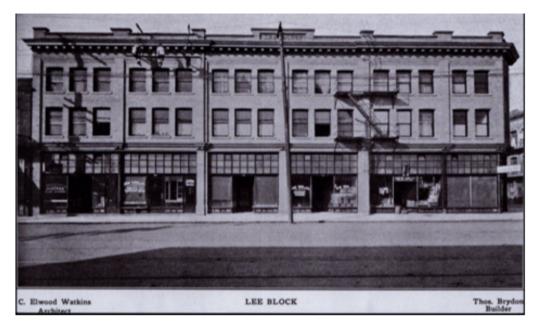

## LEE BLOCK 565 FISGARD STREET

Updated March 2024, City of Victoria

Civic Address: 565 Fisgard Street, Victoria, BC

Original Owners: Lee Woy, Lee Yan and Lee Chong

Architects: Hooper & Watkins

Builder: Thomas Brydon

Date: 1910

DESCRIPTION OF HISTORIC PLACE

The Lee Block is a prominent building located at the corner of Fisgard and Government Streets in the heart of Victoria's Chinatown. The three-storey masonry building is identifiable by its corner siting in Chinatown and location adjacent to the Gate of Harmonious Interest. The Edwardian-era commercial building with its symmetrical structural bays and regular fenestration, contains storefronts on the main floor.

The Lee Block is also expressive of a degree of duality in its architecture. With its main frontage on Government Street, the Lee Block presents an almost totally Western appearance. Designed in a symmetrical fashion and divided into distinct bays, it displays the tripartite articulation that reflects the influence of the Chicago School. The exterior evidence of its Chinese ownership and use is limited to the multiple doorways to the upper floor, which indicate the presence of tenements and meeting rooms for volunteer association on the upper floors. Western architects were hired to design buildings throughout Chinatown, as the Chinese were shunned as professionals in the building trades. Charles Elwood Watkins (1875-1942), a prolific Victoria architect, designed the Lee Block. In addition to his many commercial, institutional and residential projects, Watkins had a number of clients in the Chinese community.