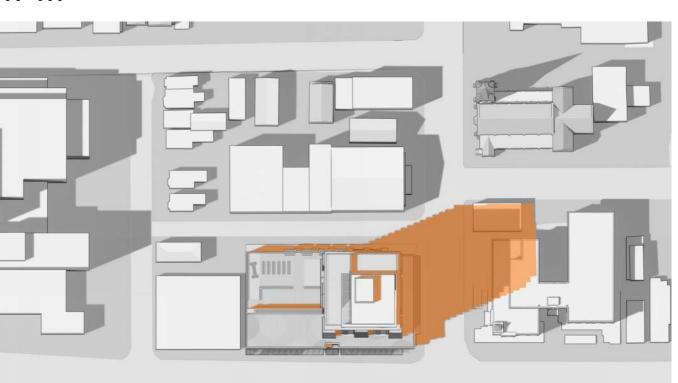

#### F.1 854-880 Pandora Avenue: Rezoning Application No. 00849 and associated Development Permit with Variances Application No. 00239

An update report recommending:

- Revision to Council resolutions for:
  - Rezoning Application No. 00849
  - Development Permit with Variances Application No. 00239

39

The application proposes to rezone from the CA-1 Zone, Pandora Avenue Special Commercial District to a new zone in order to increase the density to permit the construction of a twenty-storey mixed-use residential rental building.

The update report provides a summary of the changes to the plans and the associated changes to the variances.