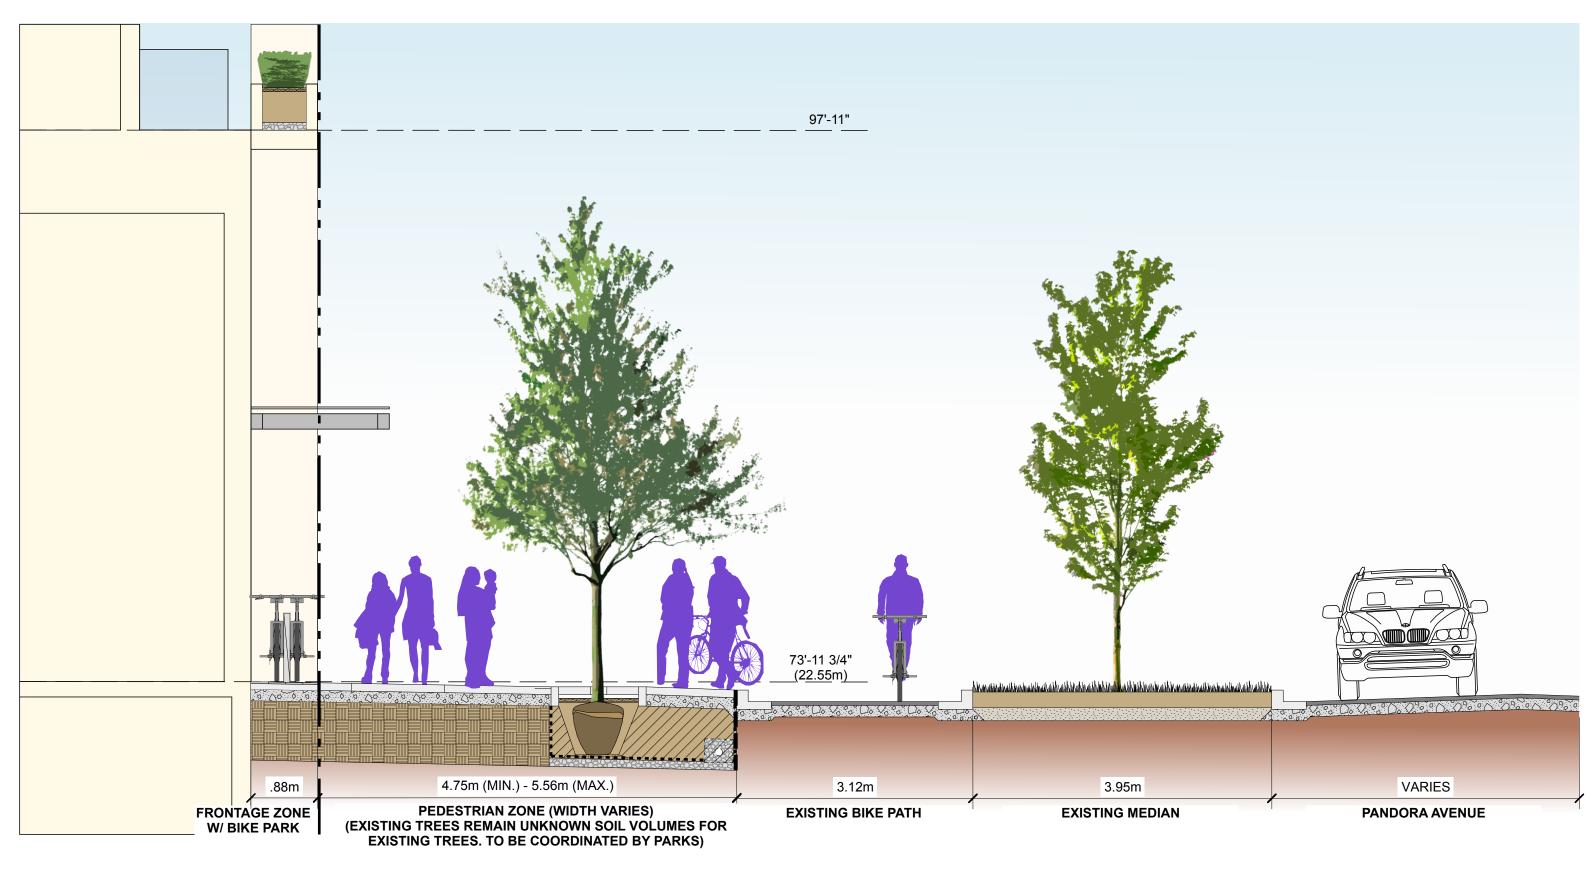

#### F.1 854-880 Pandora Avenue: Rezoning Application No. 00849 and associated Development Permit with Variances Application No. 00239

An update report recommending:

- Revision to Council resolutions for:
  - Rezoning Application No. 00849
  - Development Permit with Variances Application No. 00239

39

The application proposes to rezone from the CA-1 Zone, Pandora Avenue Special Commercial District to a new zone in order to increase the density to permit the construction of a twenty-storey mixed-use residential rental building.

The update report provides a summary of the changes to the plans and the associated changes to the variances.