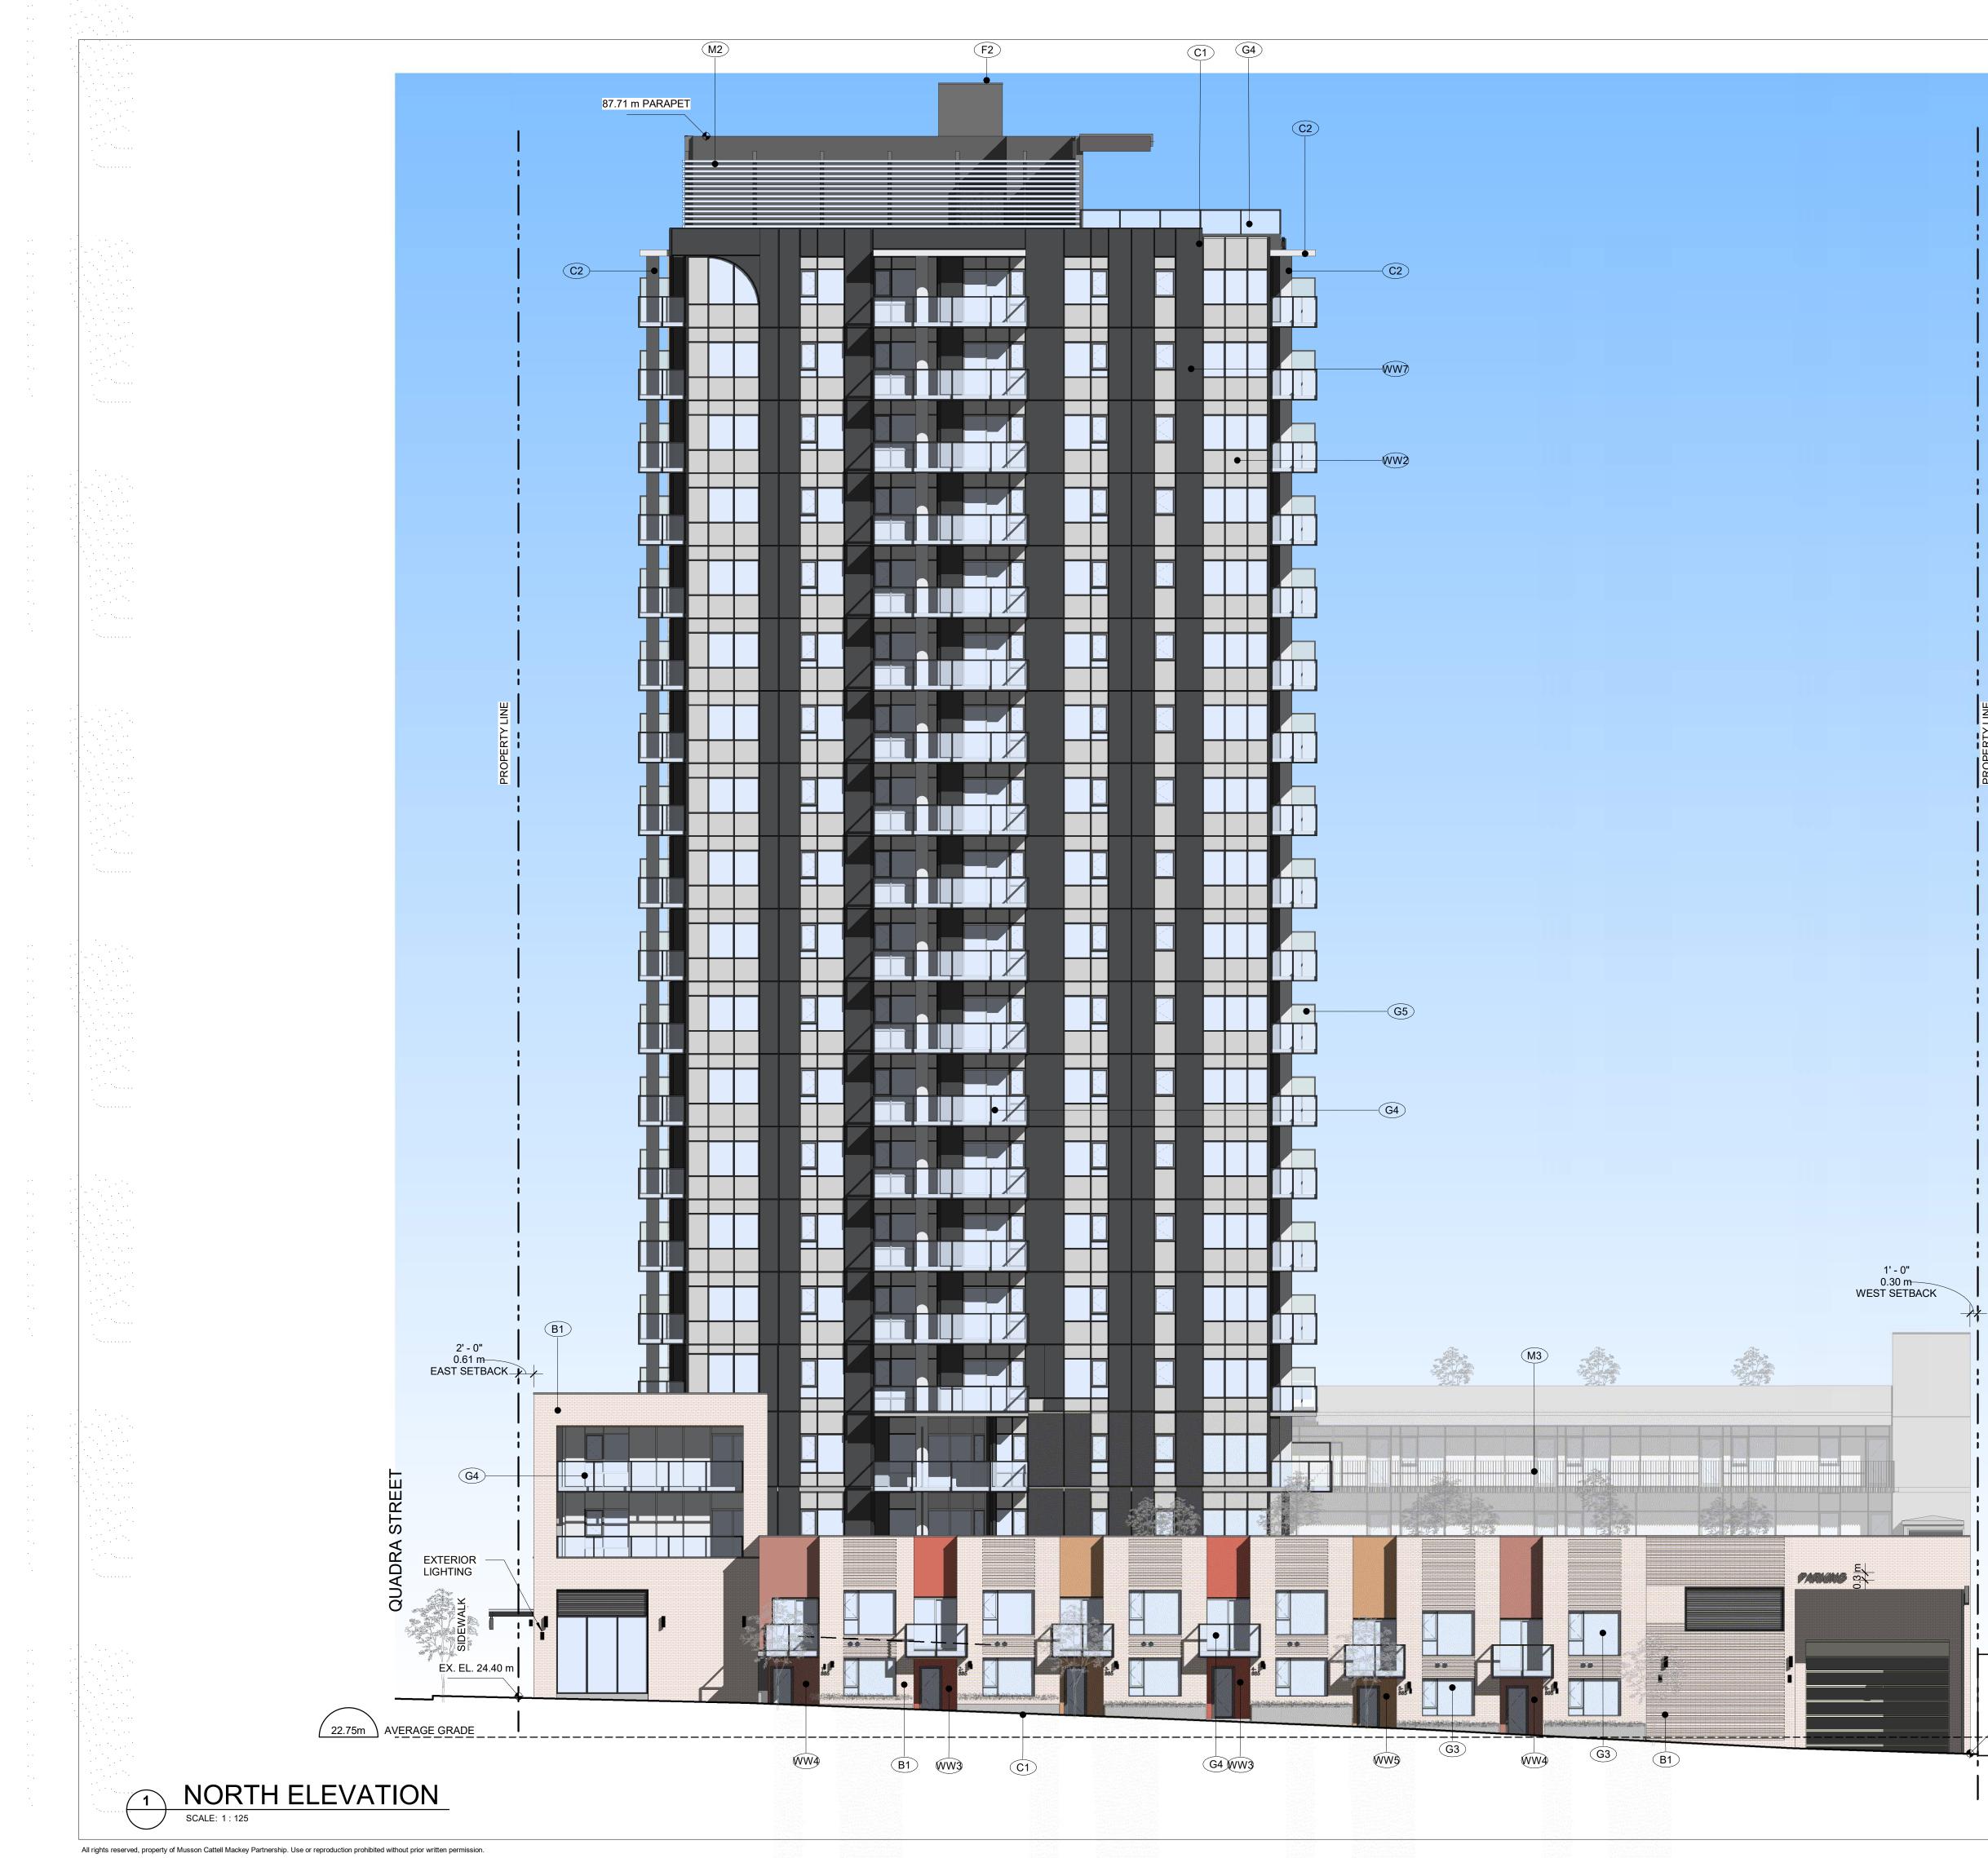

#### F.1 854-880 Pandora Avenue: Rezoning Application No. 00849 and associated Development Permit with Variances Application No. 00239

An update report recommending:

- Revision to Council resolutions for:
  - Rezoning Application No. 00849
  - Development Permit with Variances Application No. 00239

39

The application proposes to rezone from the CA-1 Zone, Pandora Avenue Special Commercial District to a new zone in order to increase the density to permit the construction of a twenty-storey mixed-use residential rental building.

The update report provides a summary of the changes to the plans and the associated changes to the variances.