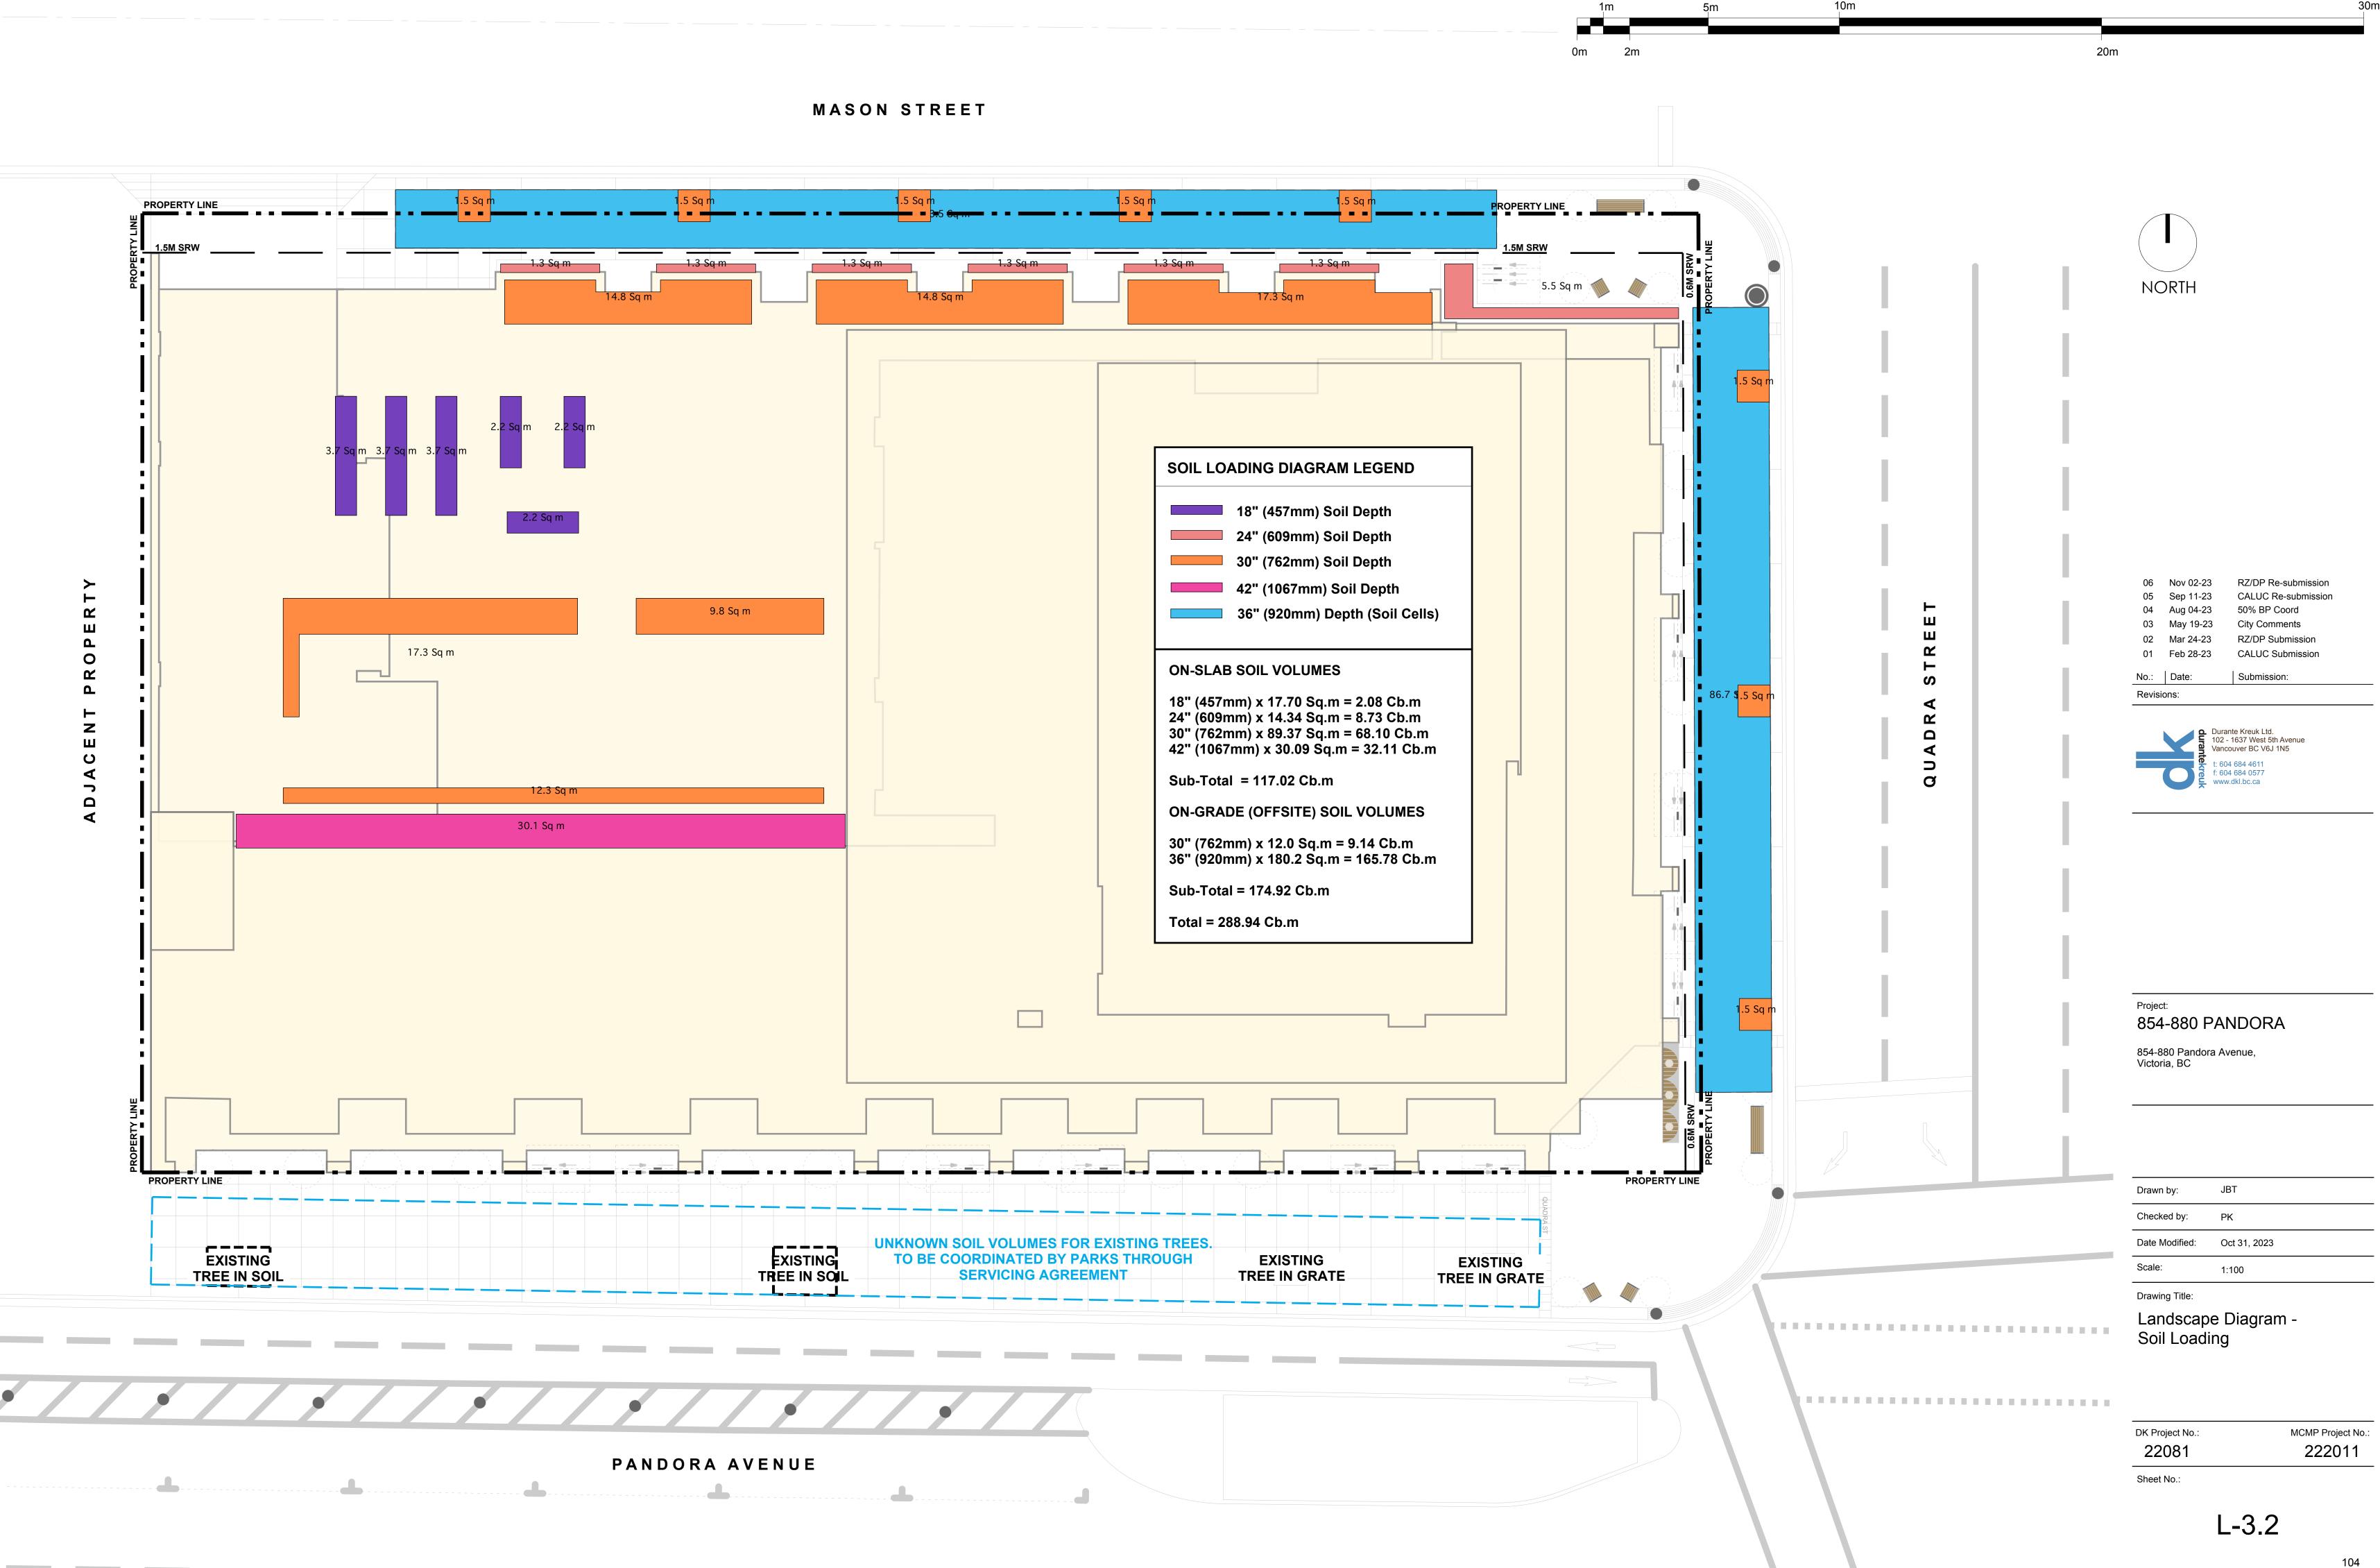

#### F.1 854-880 Pandora Avenue: Rezoning Application No. 00849 and associated Development Permit with Variances Application No. 00239

An update report recommending:

- Revision to Council resolutions for:
  - Rezoning Application No. 00849
  - Development Permit with Variances Application No. 00239

39

The application proposes to rezone from the CA-1 Zone, Pandora Avenue Special Commercial District to a new zone in order to increase the density to permit the construction of a twenty-storey mixed-use residential rental building.

The update report provides a summary of the changes to the plans and the associated changes to the variances.