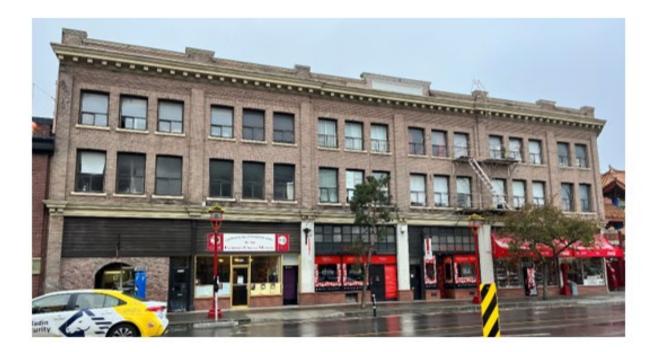

# CITY OF VICTORIA STATEMENT OF SIGNIFICANCE LEE WOY & COMPANY BUILDING 557-561 FISGARD STREET

Updated March 2024

Civic Address: 557-561 Fisgard Street

Original Owners: Lee Woy, Lee Yan and Lee Chong

Architects: Hooper & Watkins

#### Description of Historic Place:

The Lee Woy & Company Building is a modest two-storey masonry building. It is located midblock on the south side of Fisgard Street in Victoria's Chinatown. It is identifiable by its metal balcony at the second storey and wood screen above the storefronts.