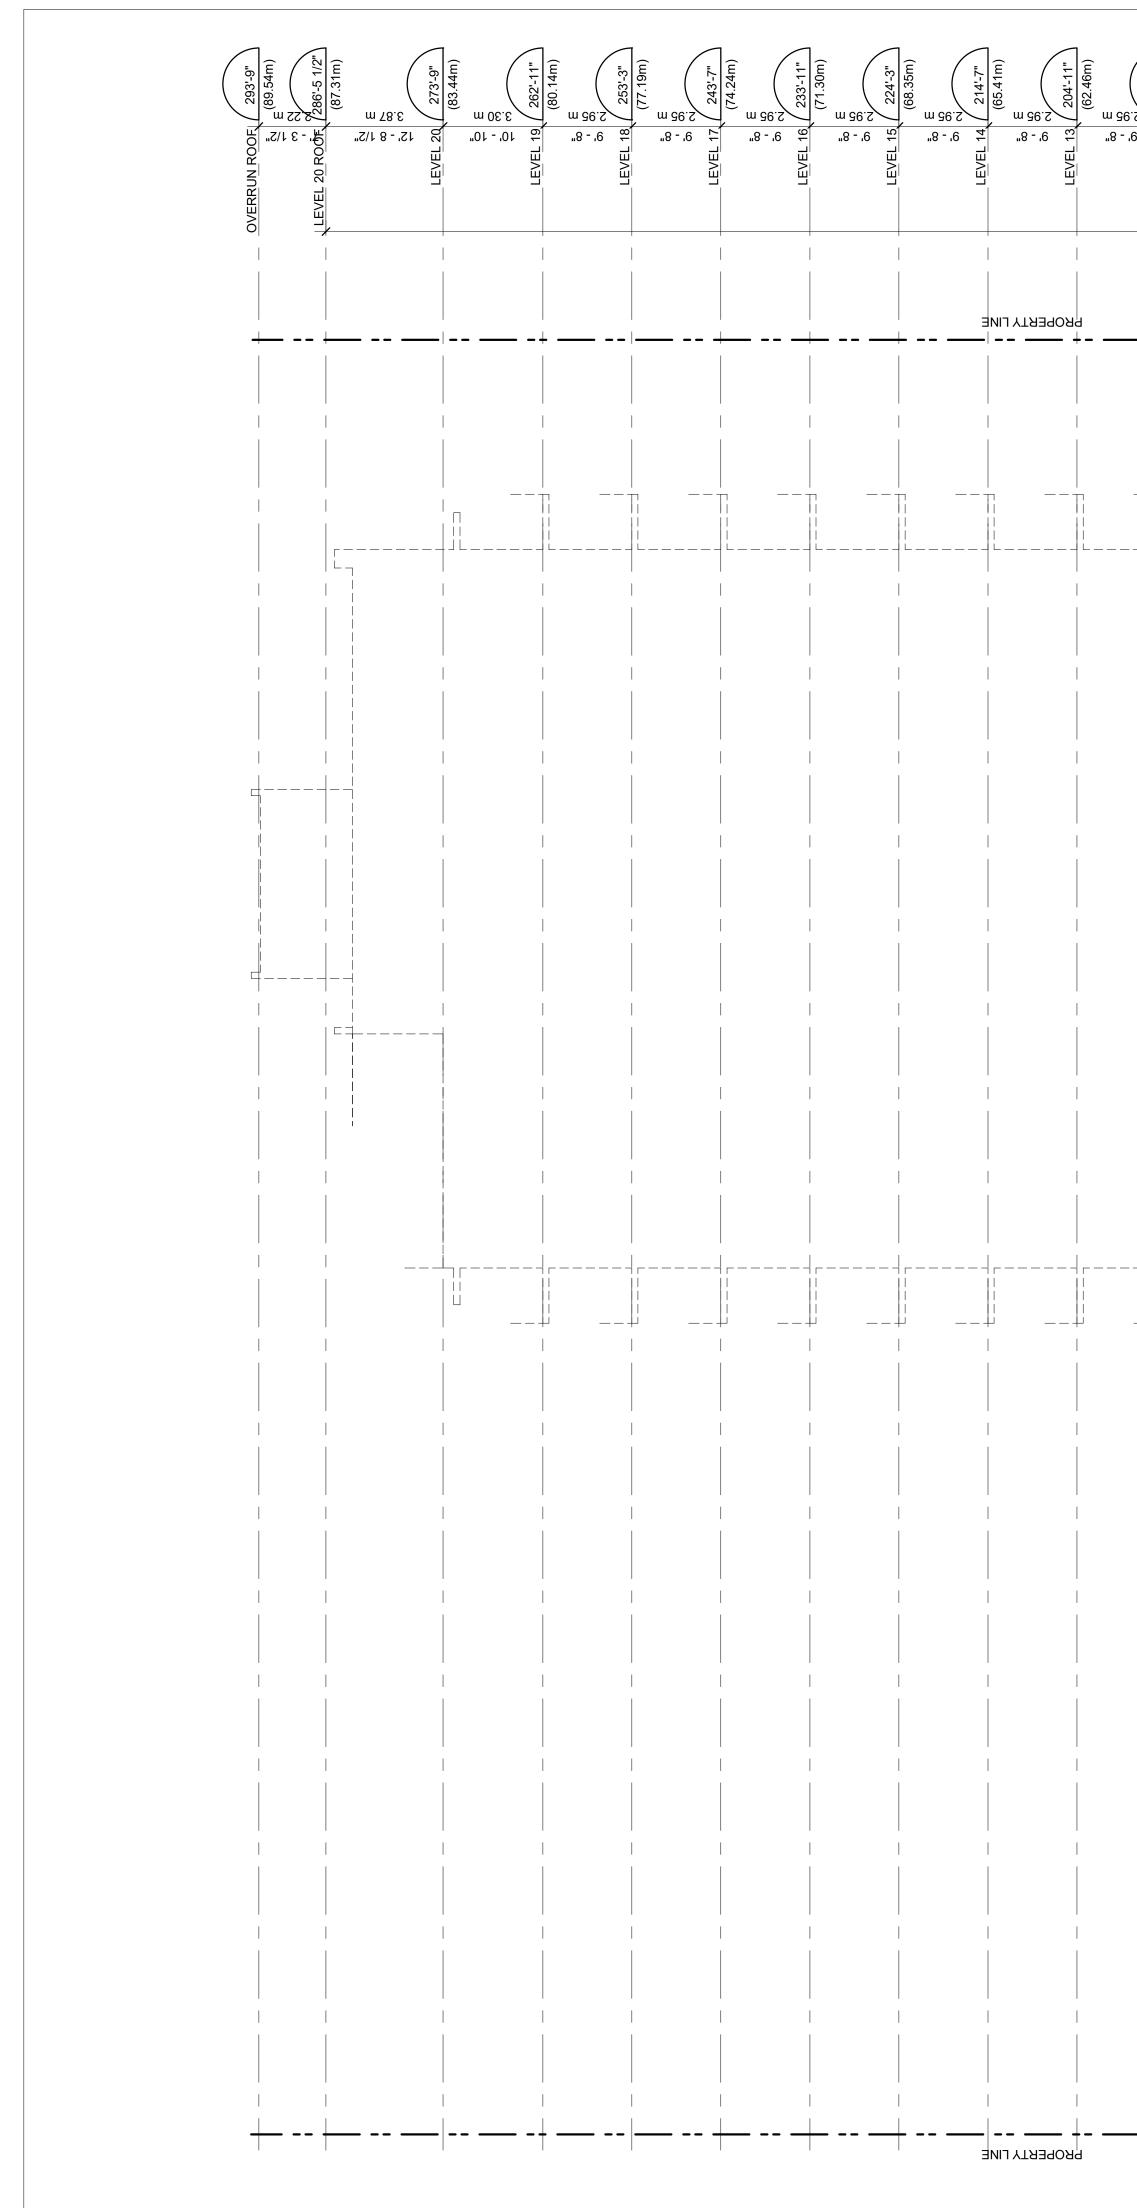

#### F.1 854-880 Pandora Avenue: Rezoning Application No. 00849 and associated Development Permit with Variances Application No. 00239

An update report recommending:

- Revision to Council resolutions for:
  - Rezoning Application No. 00849
  - Development Permit with Variances Application No. 00239

39

The application proposes to rezone from the CA-1 Zone, Pandora Avenue Special Commercial District to a new zone in order to increase the density to permit the construction of a twenty-storey mixed-use residential rental building.

The update report provides a summary of the changes to the plans and the associated changes to the variances.