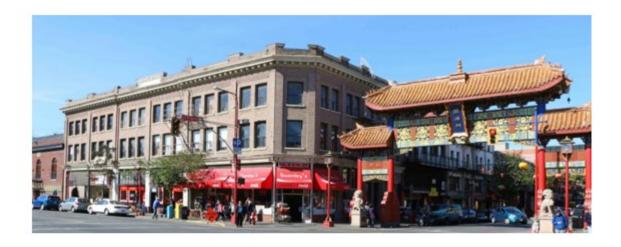

## E.2 Bylaw for 565 Fisgard Street: Heritage Designation Application No. 00207

A report recommending:

- 1st and 2nd readings of:
  - Heritage Designation (565 Figard Street) Bylaw No. 24-007

The application proposes to designate the exterior of the heritageregistered property located at 565 Fisgard Street, and proceed to Public Hearing.

#### 565 Fisgard Street: Heritage Designation Permit No. 000207 (Downtown)

That Council:

- 1. approve the designation of the property located at 565 Fisgard Street, pursuant to Section 611 of the Local Government Act, as a Municipal Heritage Site; and
- 2. direct staff to prepare the Heritage Designation Bylaw for introductory readings at a subsequent meeting and a Public Hearing date be set.

## LEE BLOCK 565 FISGARD STREET

Updated March 2024, City of Victoria

Civic Address: 565 Fisgard Street, Victoria, BC

Original Owners: Lee Woy, Lee Yan and Lee Chong

Architects: Hooper & Watkins

Builder: Thomas Brydon

Date: 1910

DESCRIPTION OF HISTORIC PLACE

The Lee Block is a prominent building located at the corner of Fisgard and Government Streets in the heart of Victoria's Chinatown. The three-storey masonry building is identifiable by its corner siting in Chinatown and location adjacent to the Gate of Harmonious Interest. The Edwardian-era commercial building with its symmetrical structural bays and regular fenestration, contains storefronts on the main floor.