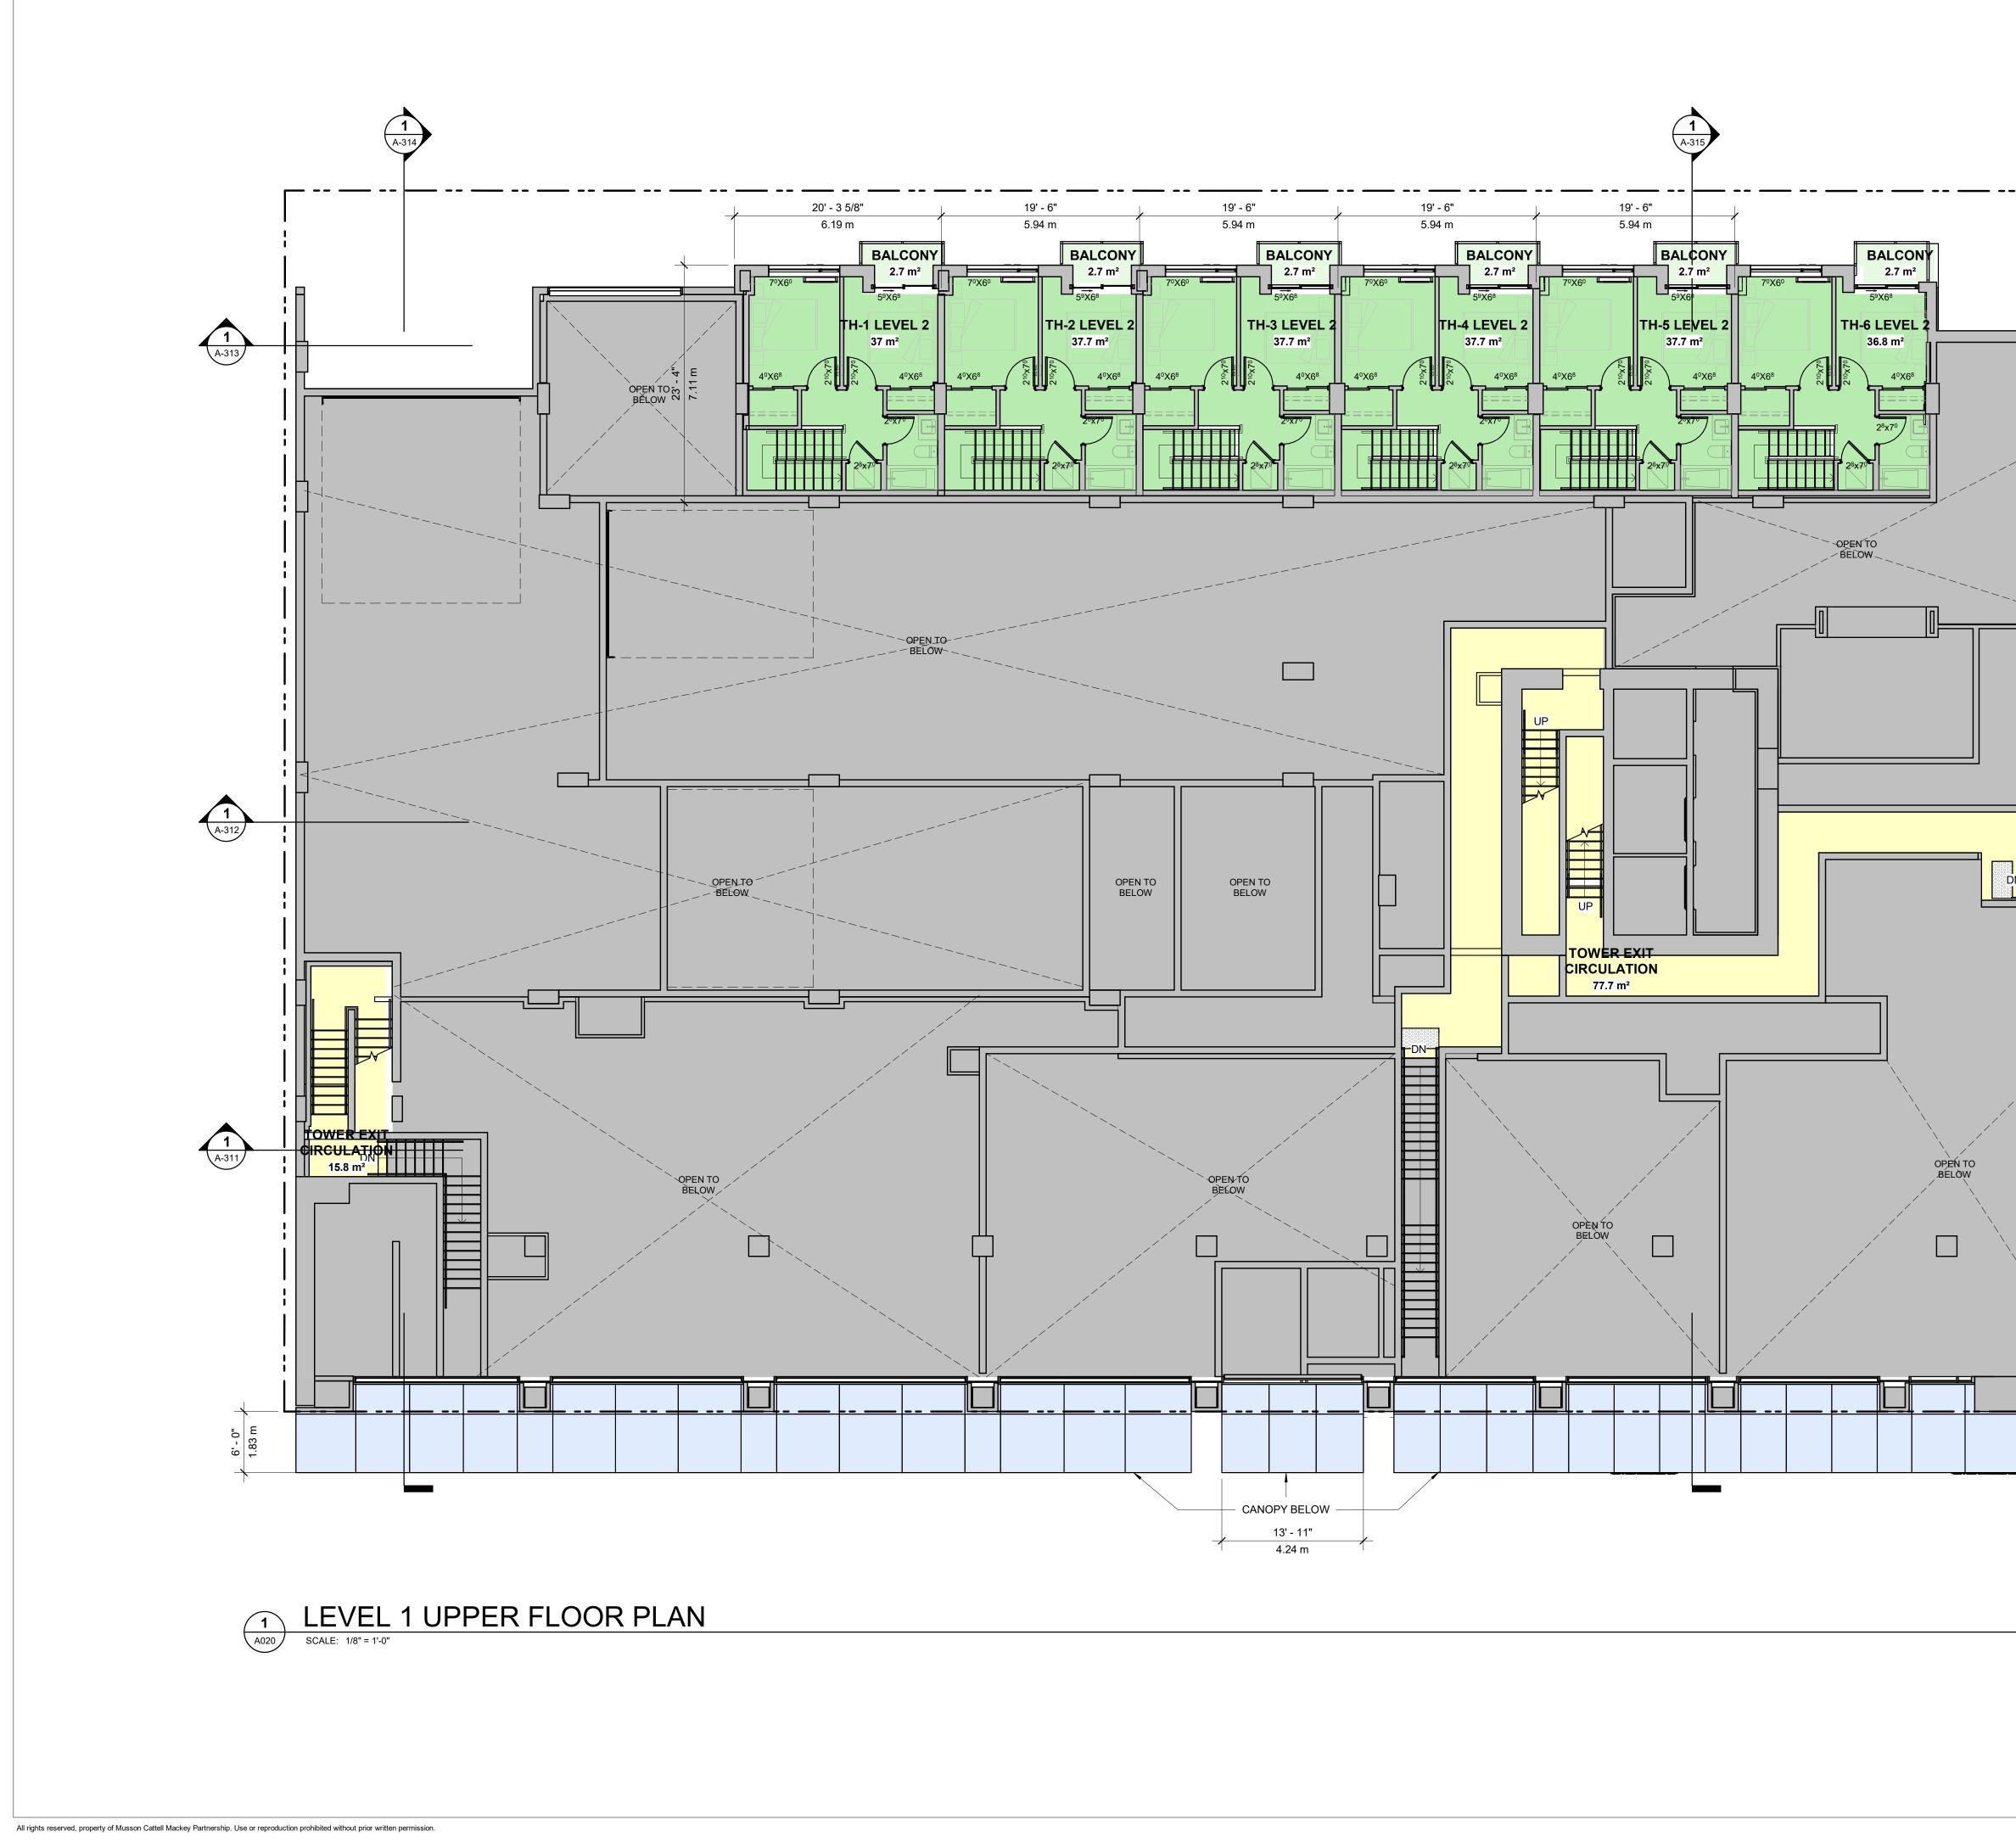

#### F.1 854-880 Pandora Avenue: Rezoning Application No. 00849 and associated Development Permit with Variances Application No. 00239

An update report recommending:

- Revision to Council resolutions for:
  - Rezoning Application No. 00849
  - Development Permit with Variances Application No. 00239

39

The application proposes to rezone from the CA-1 Zone, Pandora Avenue Special Commercial District to a new zone in order to increase the density to permit the construction of a twenty-storey mixed-use residential rental building.

The update report provides a summary of the changes to the plans and the associated changes to the variances.