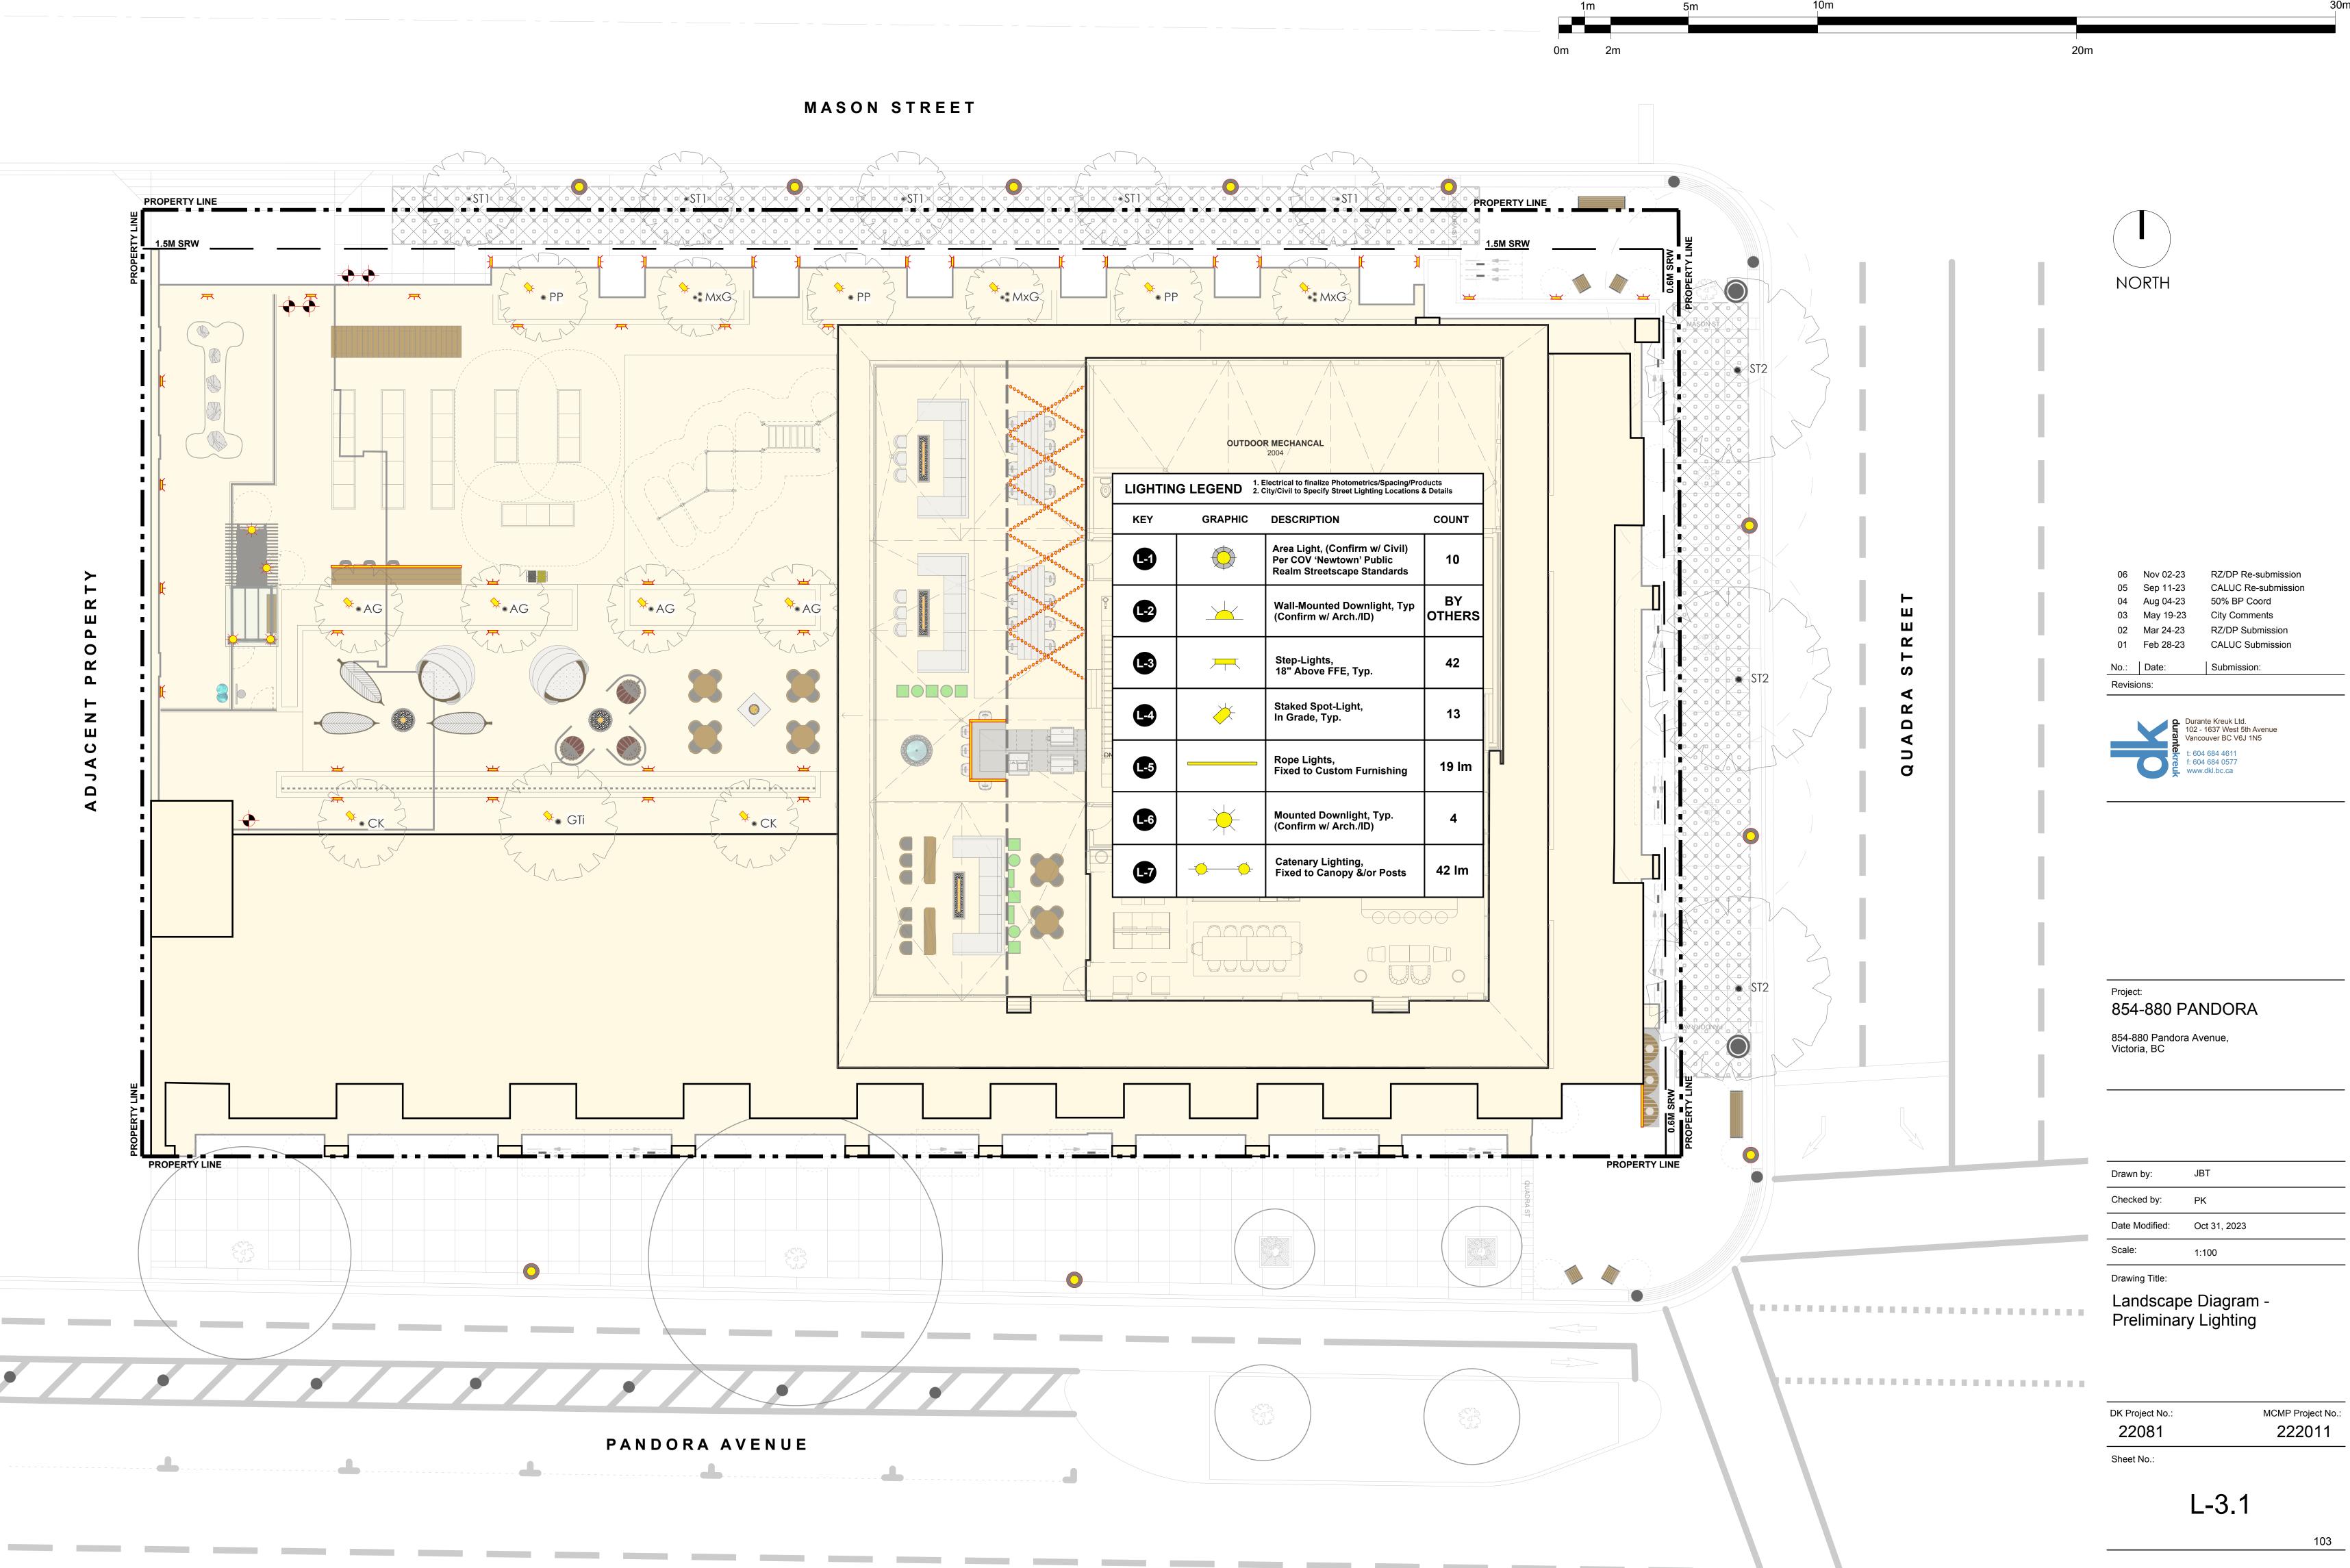

#### F.1 854-880 Pandora Avenue: Rezoning Application No. 00849 and associated Development Permit with Variances Application No. 00239

An update report recommending:

- Revision to Council resolutions for:
  - Rezoning Application No. 00849
  - Development Permit with Variances Application No. 00239

39

The application proposes to rezone from the CA-1 Zone, Pandora Avenue Special Commercial District to a new zone in order to increase the density to permit the construction of a twenty-storey mixed-use residential rental building.

The update report provides a summary of the changes to the plans and the associated changes to the variances.