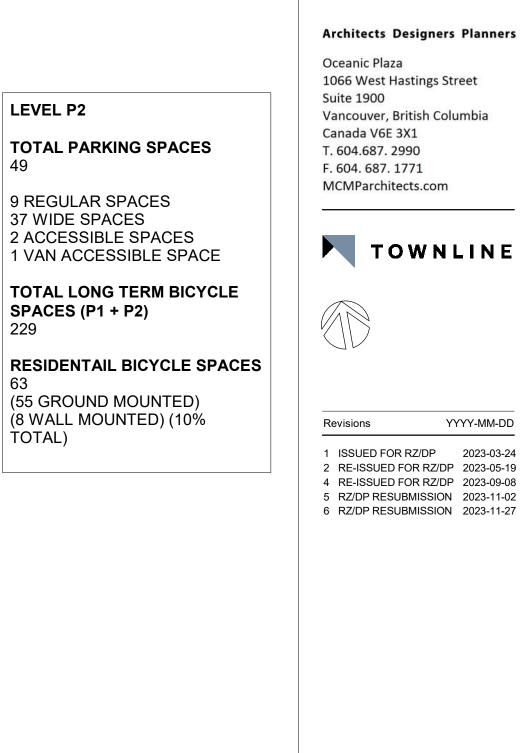

#### F.1 854-880 Pandora Avenue: Rezoning Application No. 00849 and associated Development Permit with Variances Application No. 00239

An update report recommending:

- Revision to Council resolutions for:
  - Rezoning Application No. 00849
  - Development Permit with Variances Application No. 00239

39

The application proposes to rezone from the CA-1 Zone, Pandora Avenue Special Commercial District to a new zone in order to increase the density to permit the construction of a twenty-storey mixed-use residential rental building.

The update report provides a summary of the changes to the plans and the associated changes to the variances.