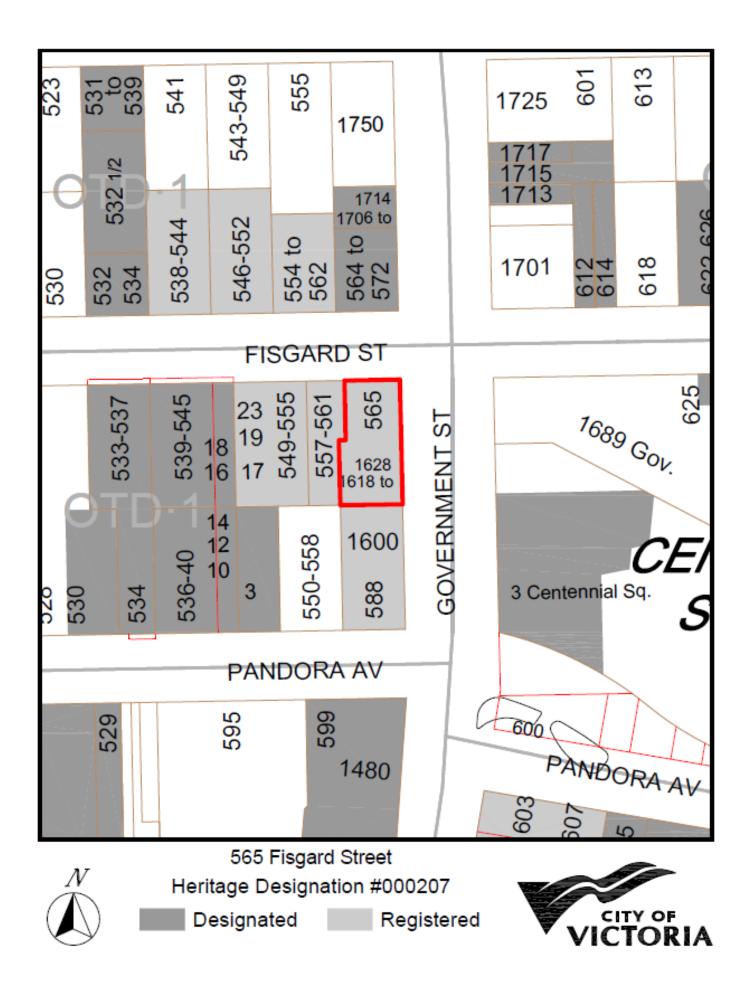

## E.2 Bylaw for 565 Fisgard Street: Heritage Designation Application No. 00207

A report recommending:

- 1st and 2nd readings of:
  - Heritage Designation (565 Figard Street) Bylaw No. 24-007

The application proposes to designate the exterior of the heritageregistered property located at 565 Fisgard Street, and proceed to Public Hearing.

#### 565 Fisgard Street: Heritage Designation Permit No. 000207 (Downtown)

That Council:

- 1. approve the designation of the property located at 565 Fisgard Street, pursuant to Section 611 of the Local Government Act, as a Municipal Heritage Site; and
- 2. direct staff to prepare the Heritage Designation Bylaw for introductory readings at a subsequent meeting and a Public Hearing date be set.

- 1. This Bylaw may be cited as the "HERITAGE DESIGNATION (565 Fisgard Street) BYLAW".
- 2. The exterior of the building as described in the Statement of Significance attached to this Bylaw as Schedule A and which building is located at 565 Fisgard Street, legally described as PID: 003-944-999, Lot B of Lot 442, Victoria City, Plan 17268, is designated to be protected heritage property.