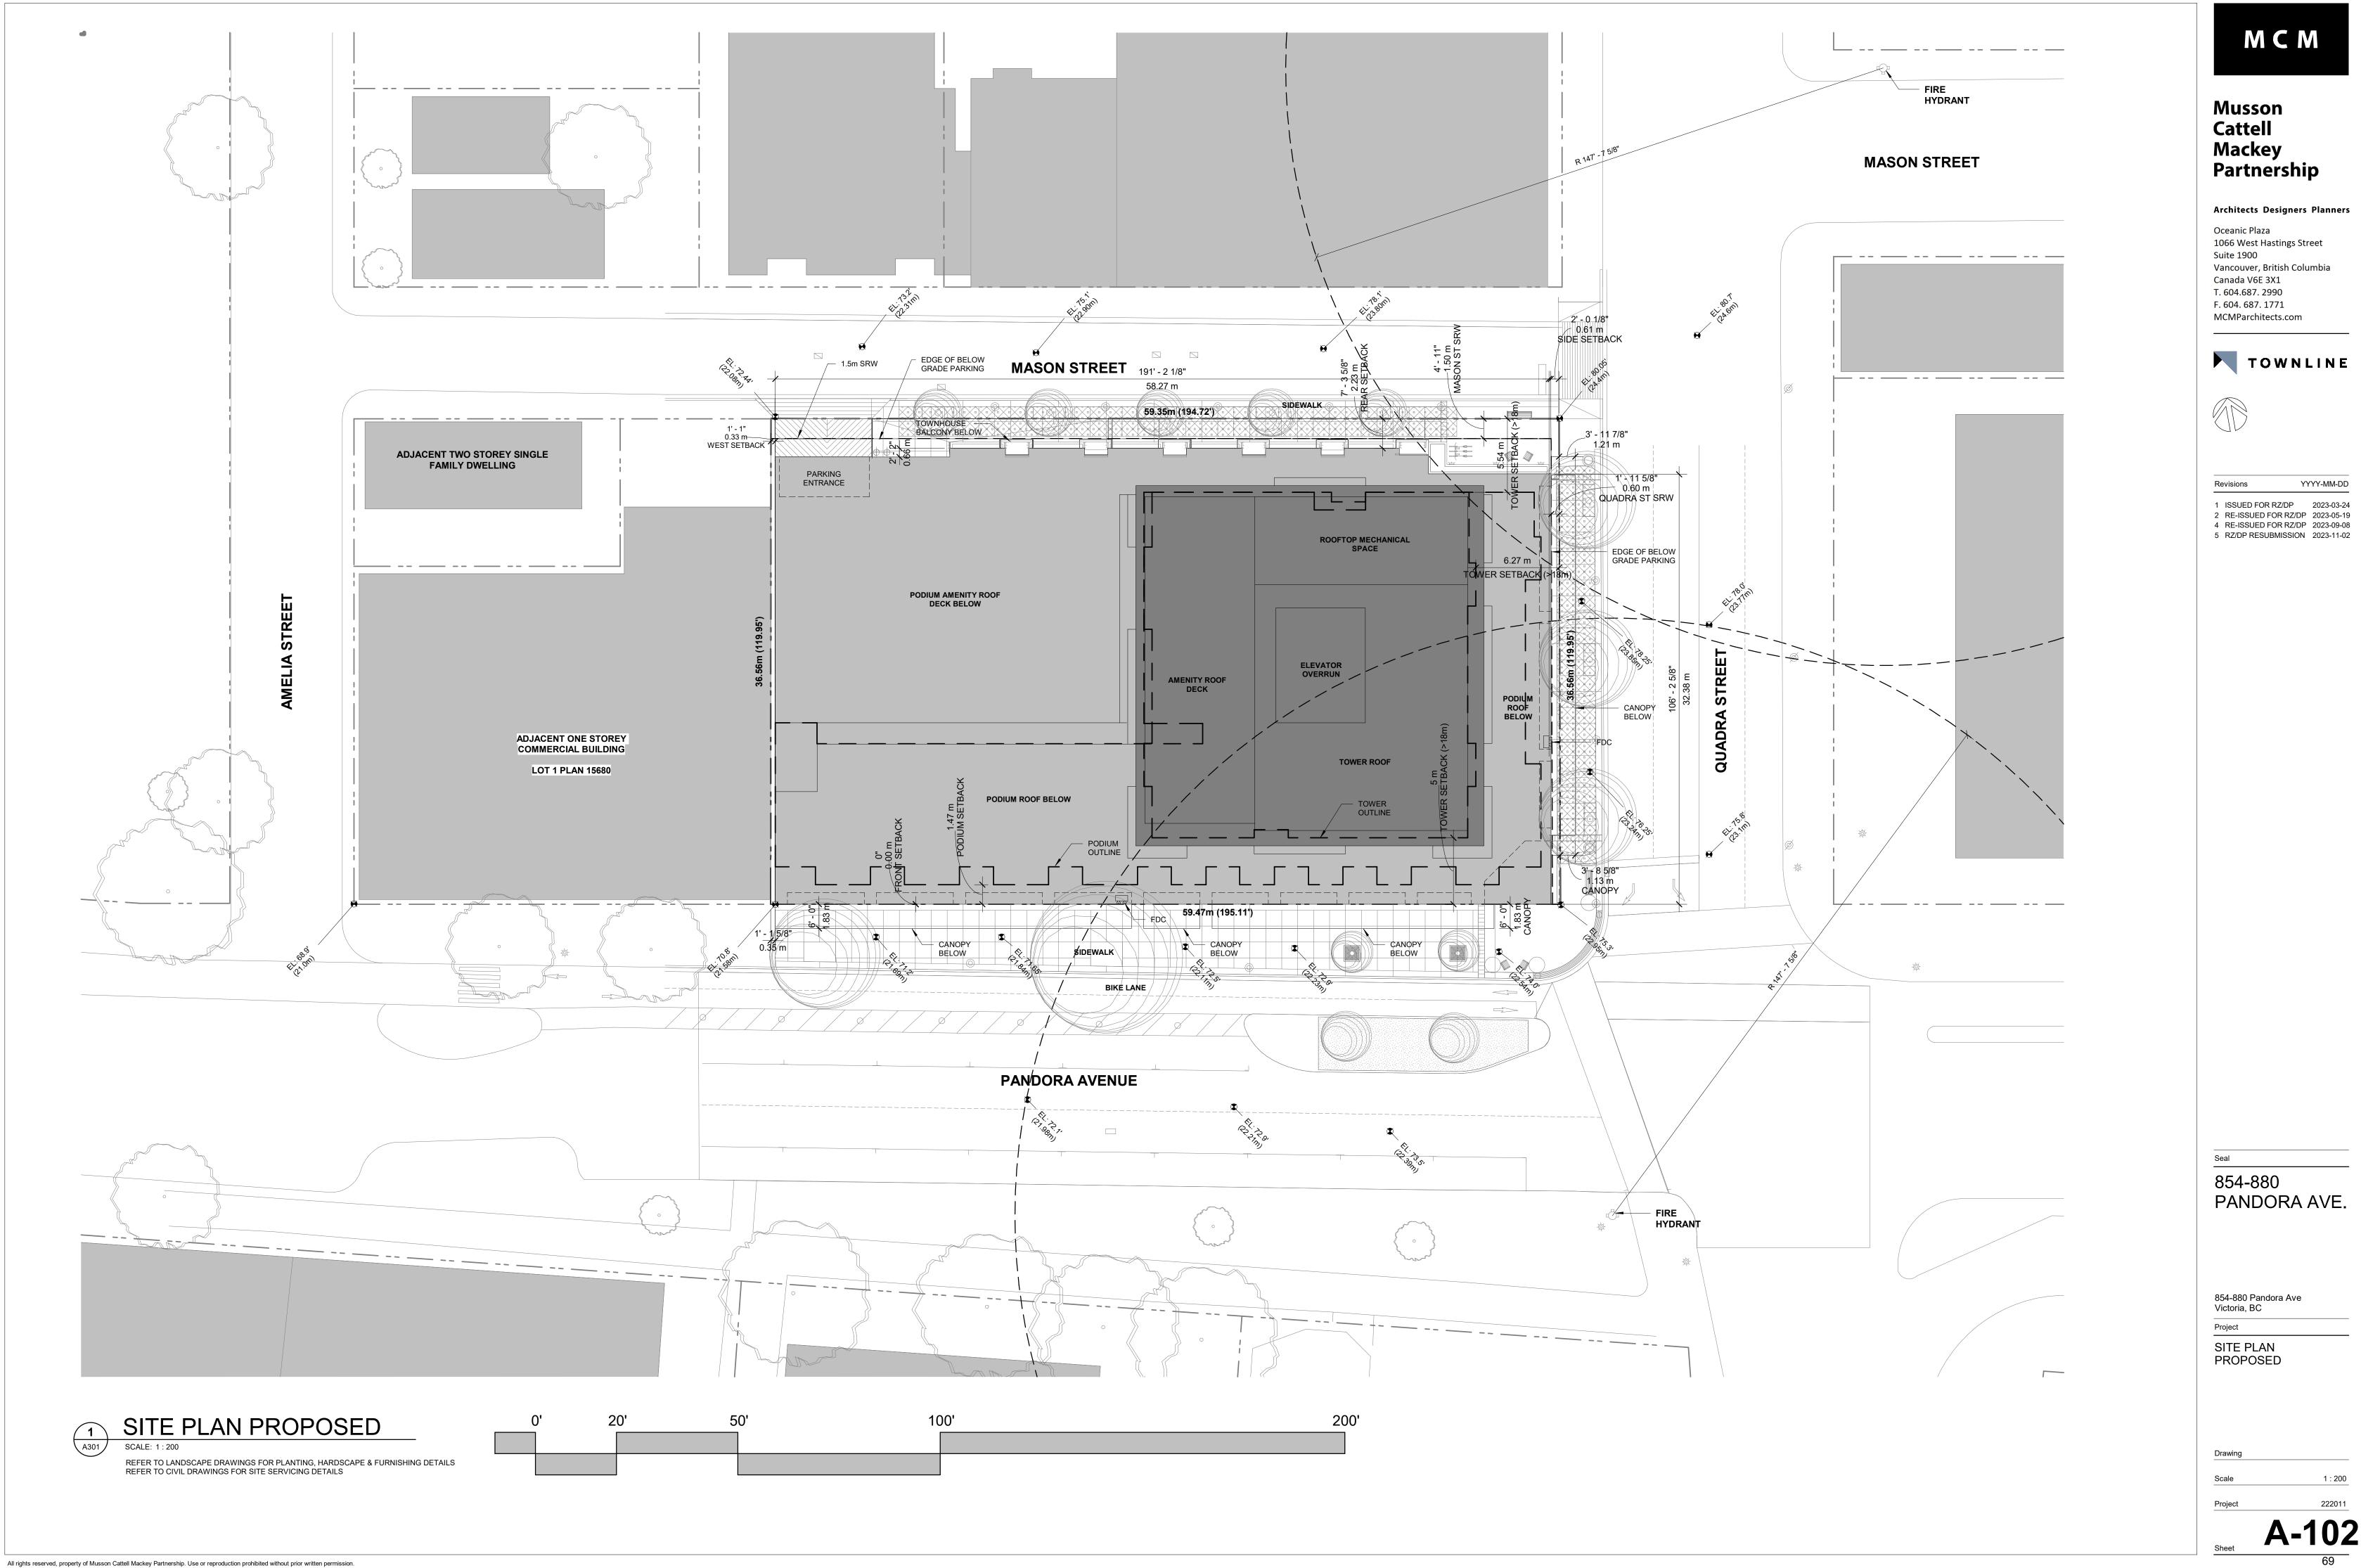

#### F.1 854-880 Pandora Avenue: Rezoning Application No. 00849 and associated Development Permit with Variances Application No. 00239

An update report recommending:

- Revision to Council resolutions for:
  - Rezoning Application No. 00849
  - Development Permit with Variances Application No. 00239

39

The application proposes to rezone from the CA-1 Zone, Pandora Avenue Special Commercial District to a new zone in order to increase the density to permit the construction of a twenty-storey mixed-use residential rental building.

The update report provides a summary of the changes to the plans and the associated changes to the variances.