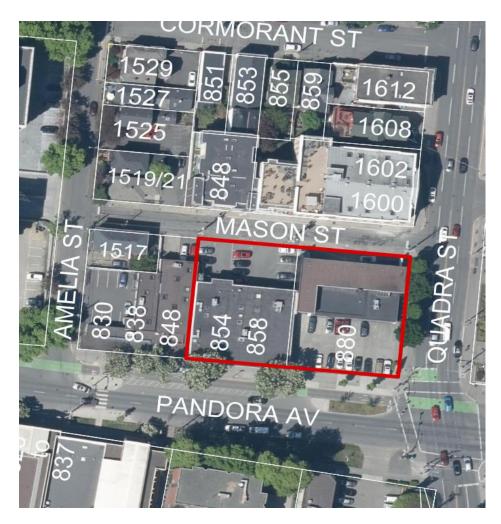

#### F.1 854-880 Pandora Avenue: Rezoning Application No. 00849 and associated Development Permit with Variances Application No. 00239

An update report recommending:

- Revision to Council resolutions for:
  - Rezoning Application No. 00849
  - Development Permit with Variances Application No. 00239

39

The application proposes to rezone from the CA-1 Zone, Pandora Avenue Special Commercial District to a new zone in order to increase the density to permit the construction of a twenty-storey mixed-use residential rental building.

The update report provides a summary of the changes to the plans and the associated changes to the variances.