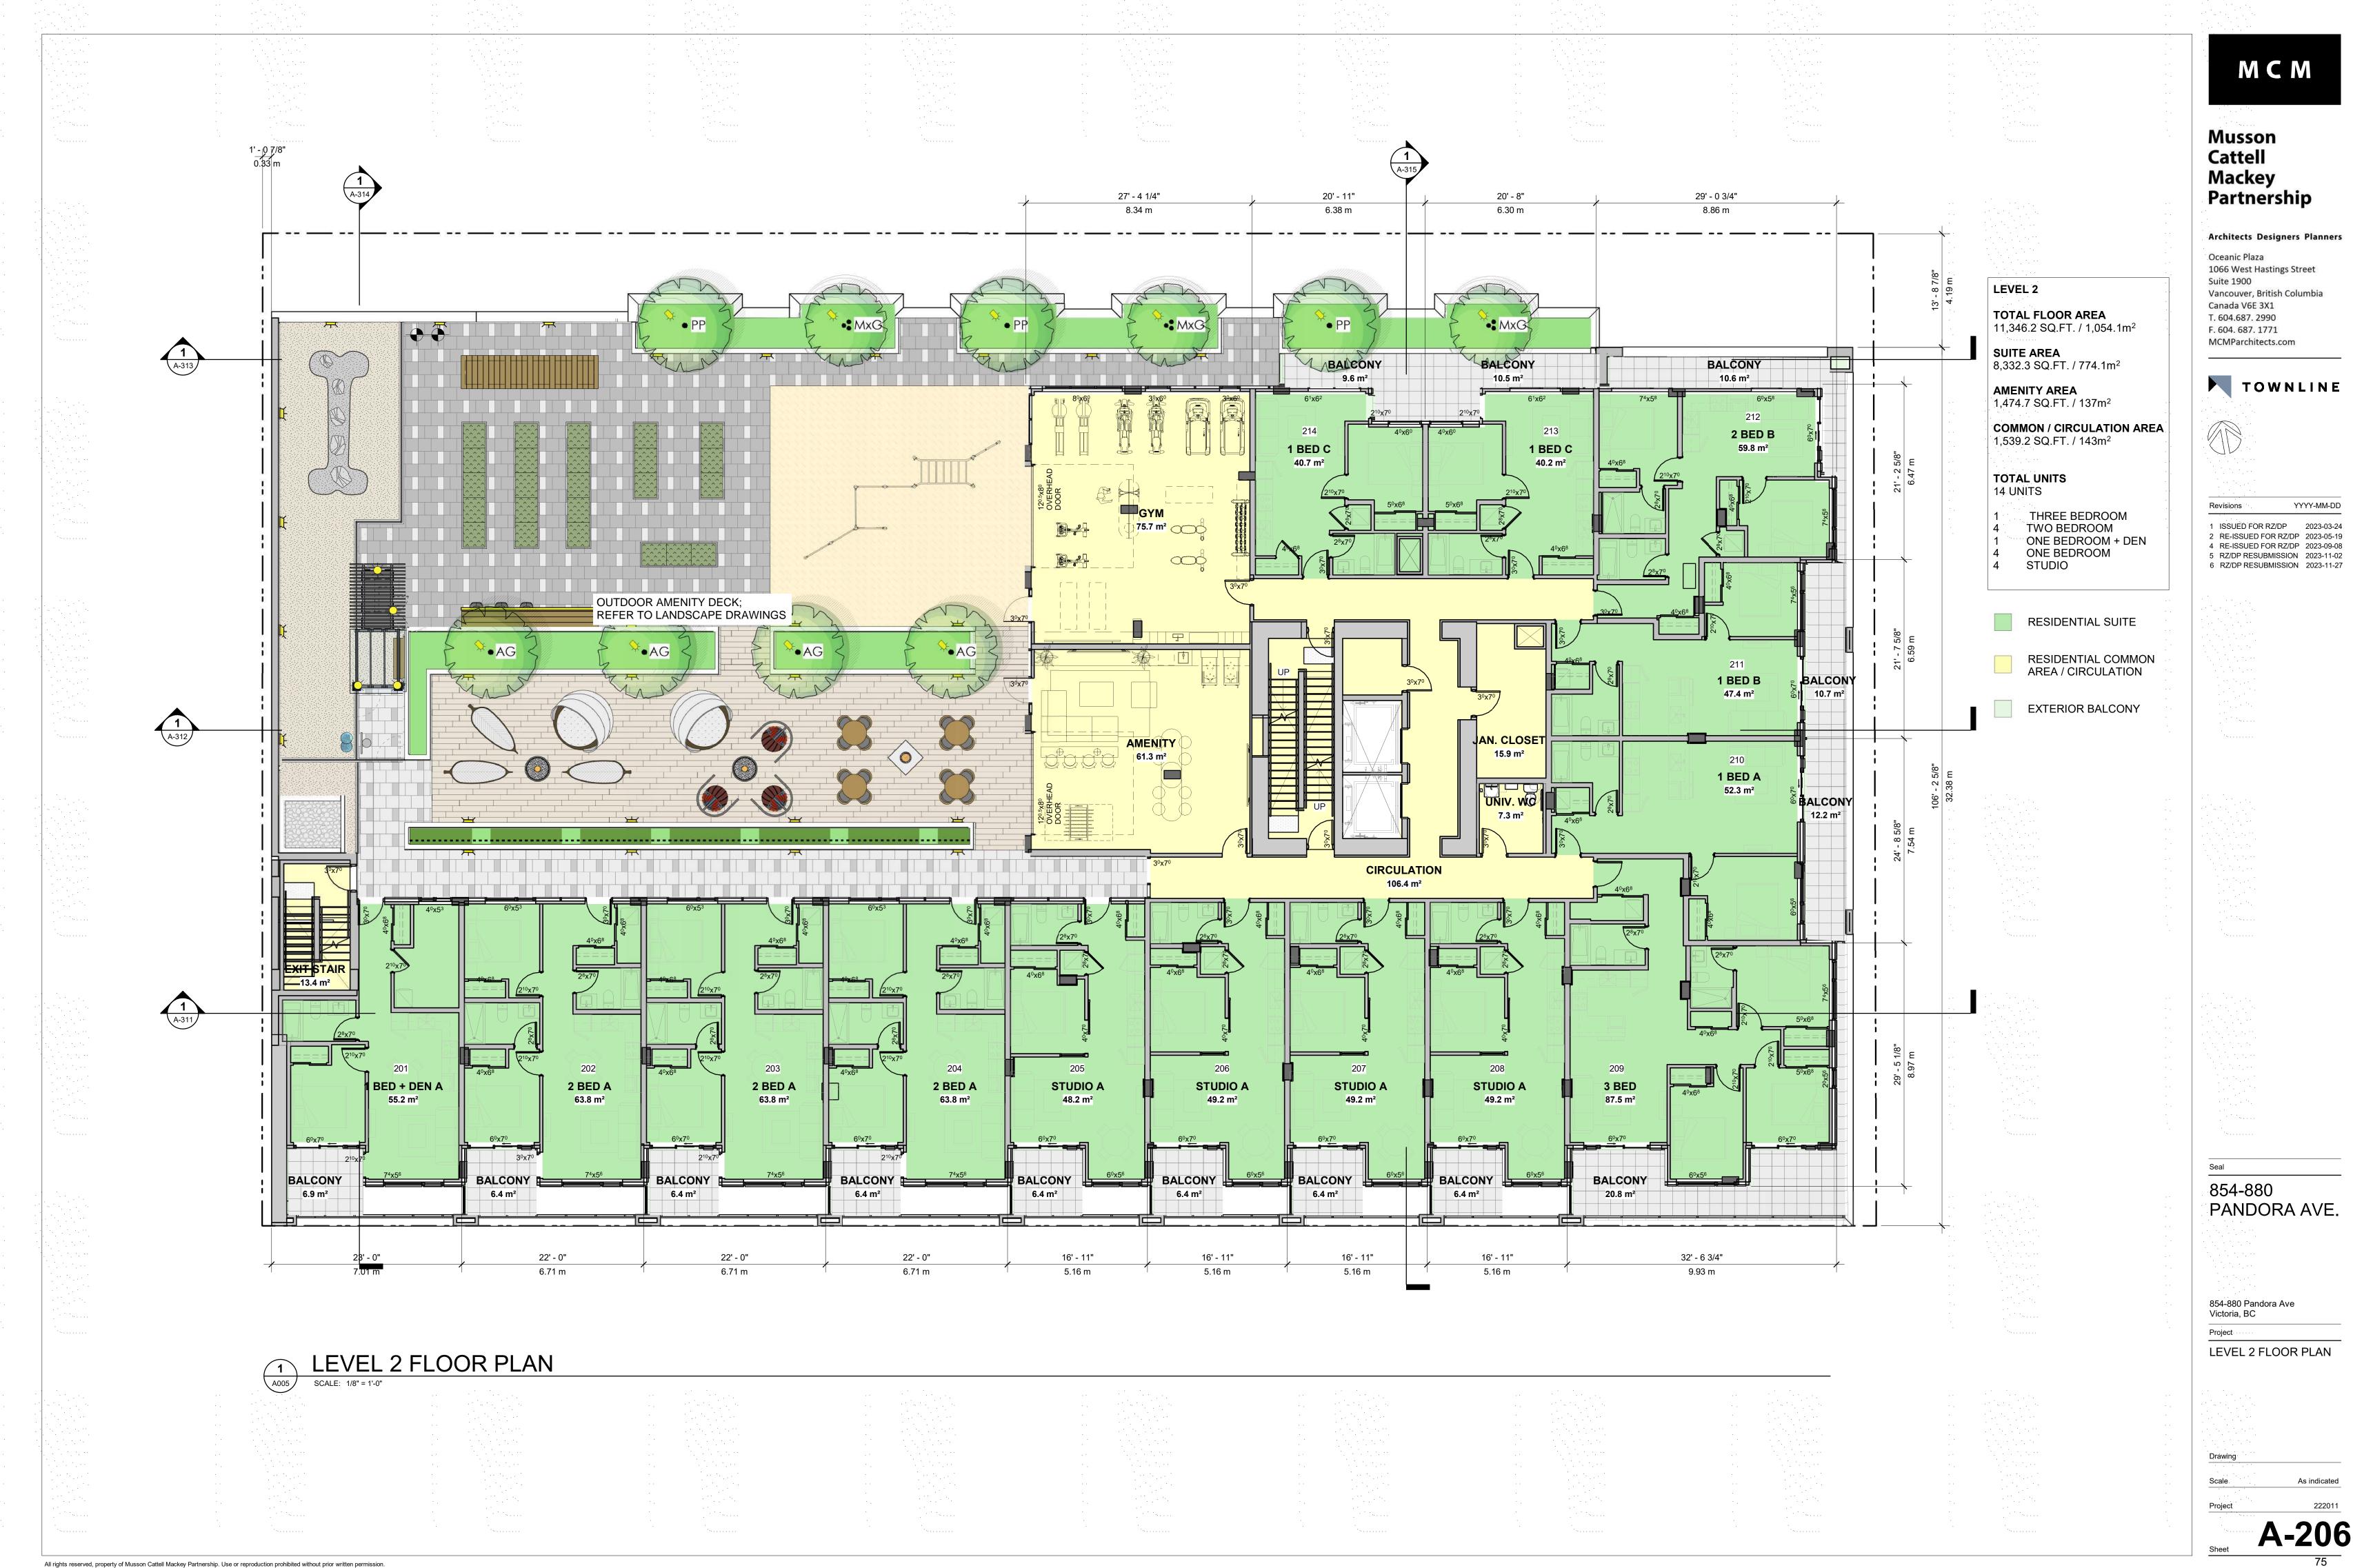

#### F.1 854-880 Pandora Avenue: Rezoning Application No. 00849 and associated Development Permit with Variances Application No. 00239

An update report recommending:

- Revision to Council resolutions for:
  - Rezoning Application No. 00849
  - Development Permit with Variances Application No. 00239

39

The application proposes to rezone from the CA-1 Zone, Pandora Avenue Special Commercial District to a new zone in order to increase the density to permit the construction of a twenty-storey mixed-use residential rental building.

The update report provides a summary of the changes to the plans and the associated changes to the variances.