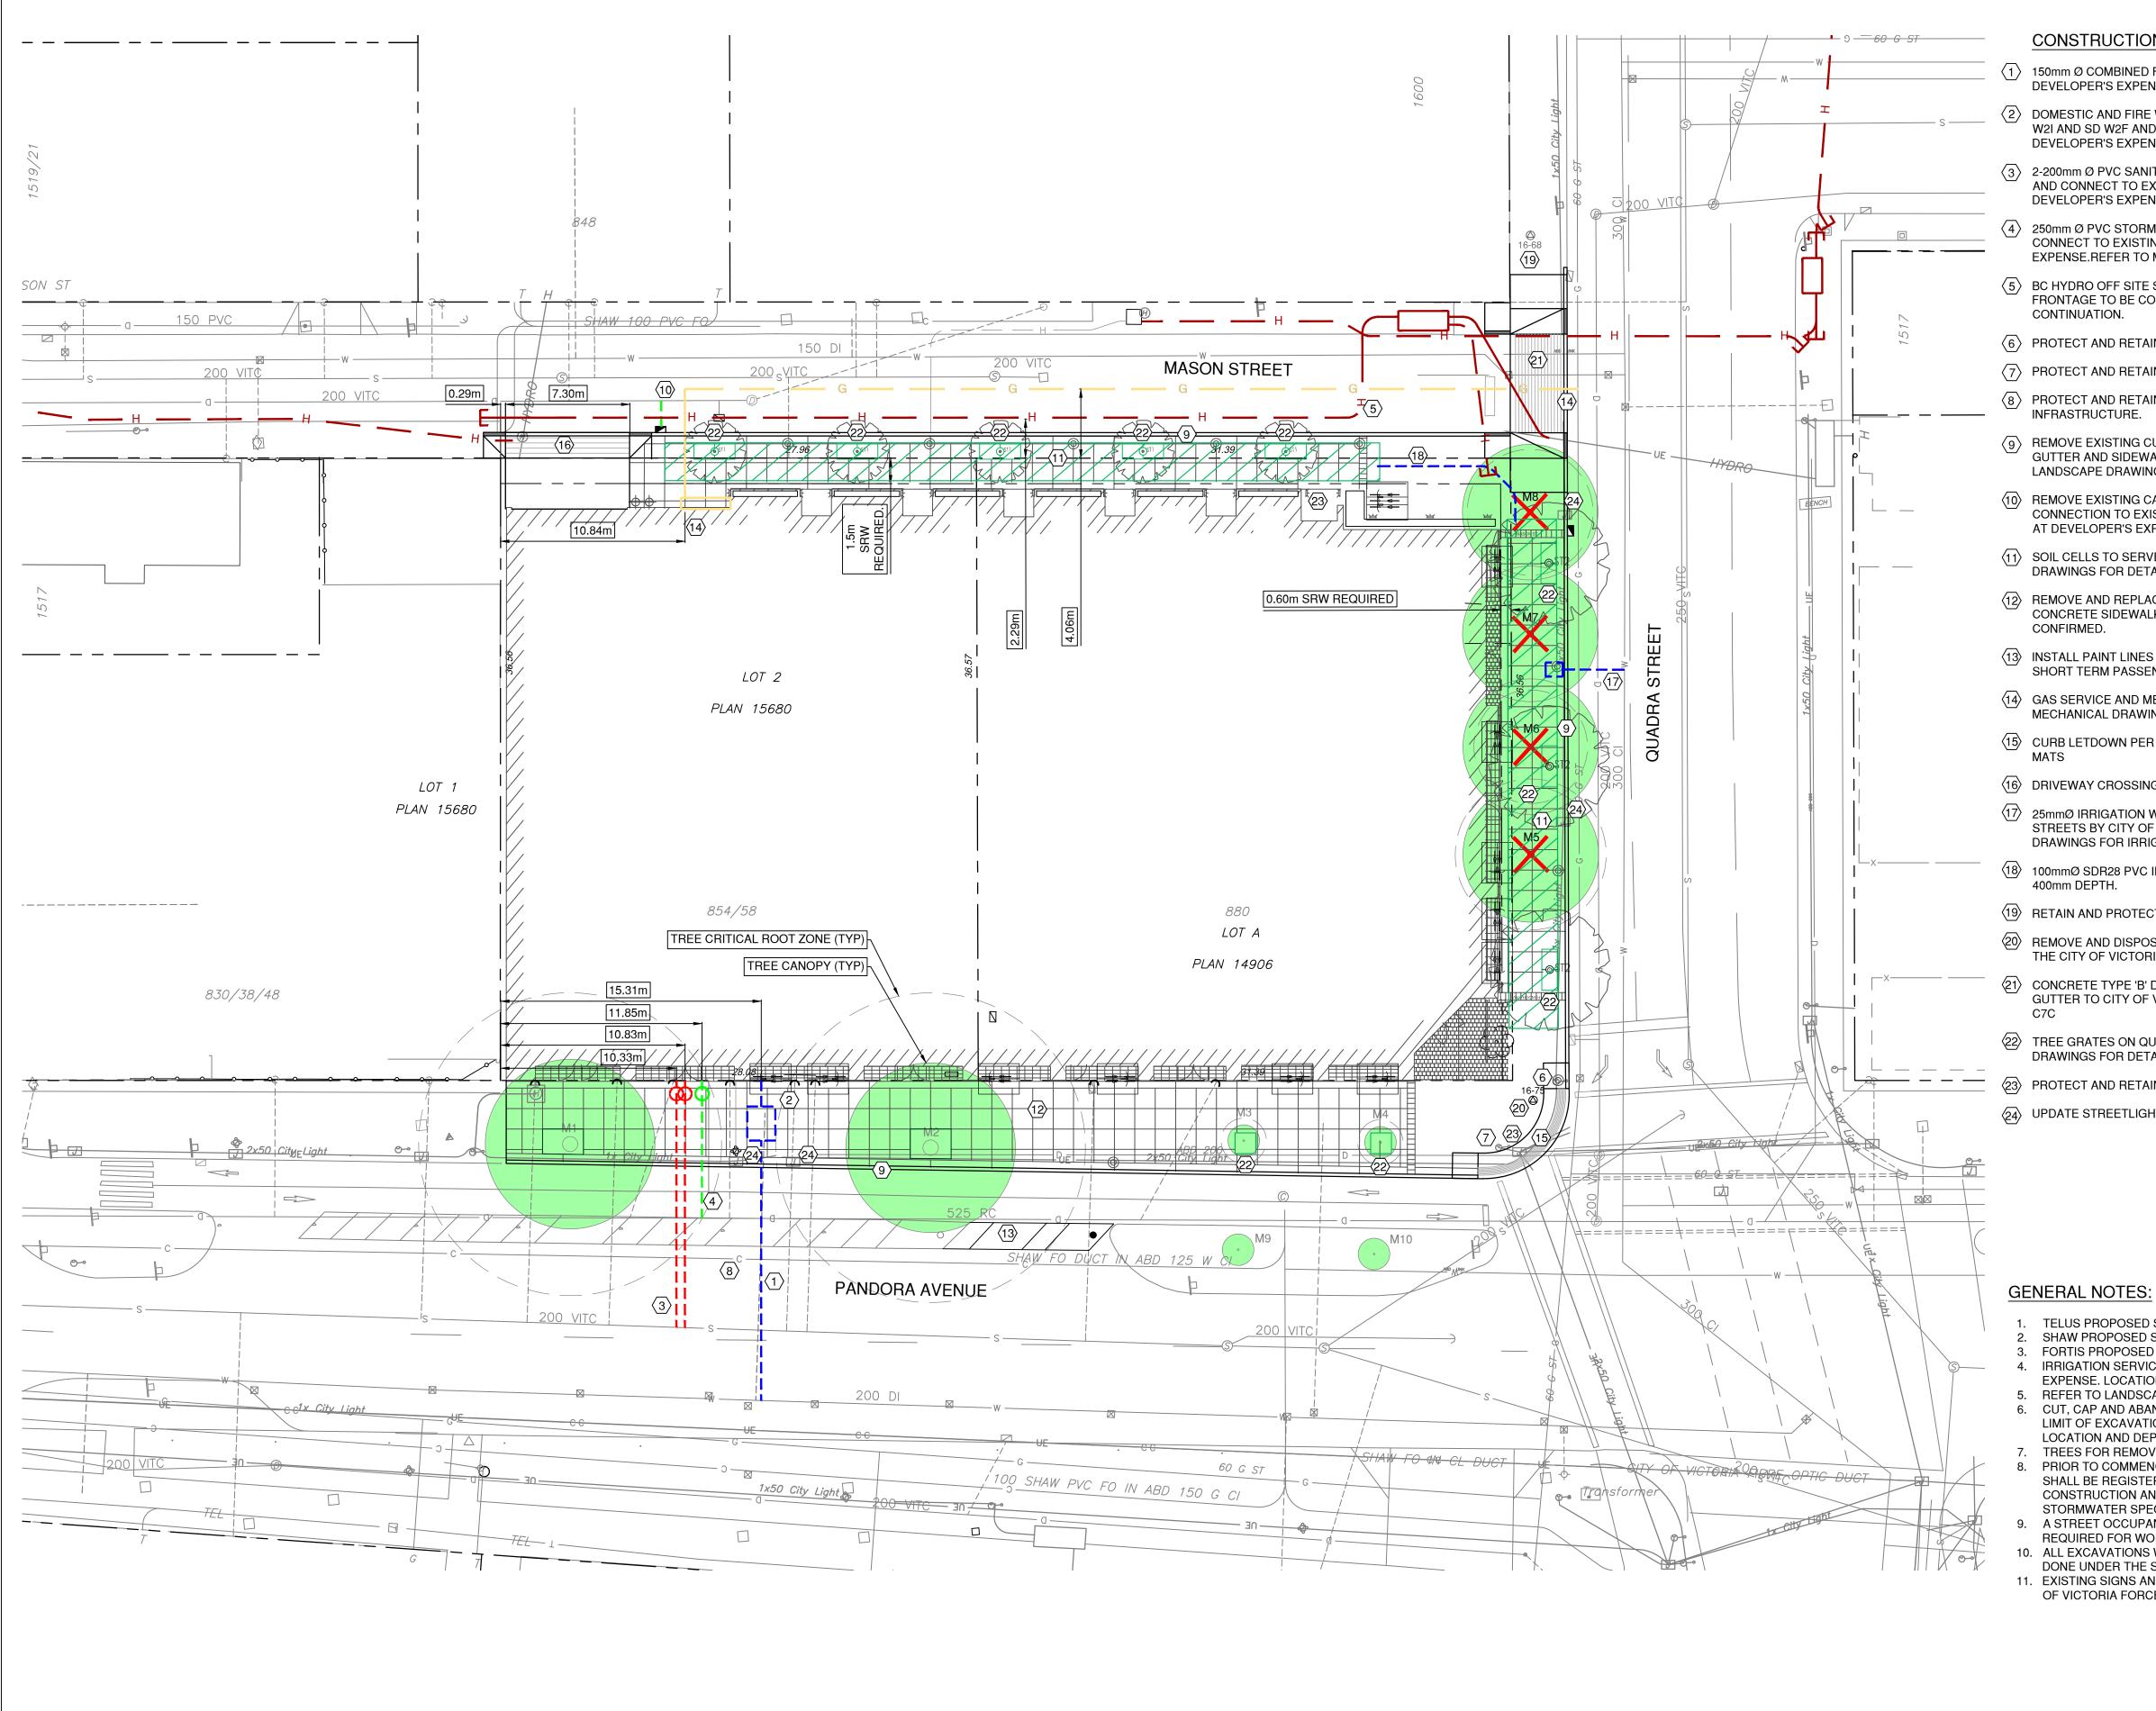

#### F.1 854-880 Pandora Avenue: Rezoning Application No. 00849 and associated Development Permit with Variances Application No. 00239

An update report recommending:

- Revision to Council resolutions for:
  - Rezoning Application No. 00849
  - Development Permit with Variances Application No. 00239

39

The application proposes to rezone from the CA-1 Zone, Pandora Avenue Special Commercial District to a new zone in order to increase the density to permit the construction of a twenty-storey mixed-use residential rental building.

The update report provides a summary of the changes to the plans and the associated changes to the variances.