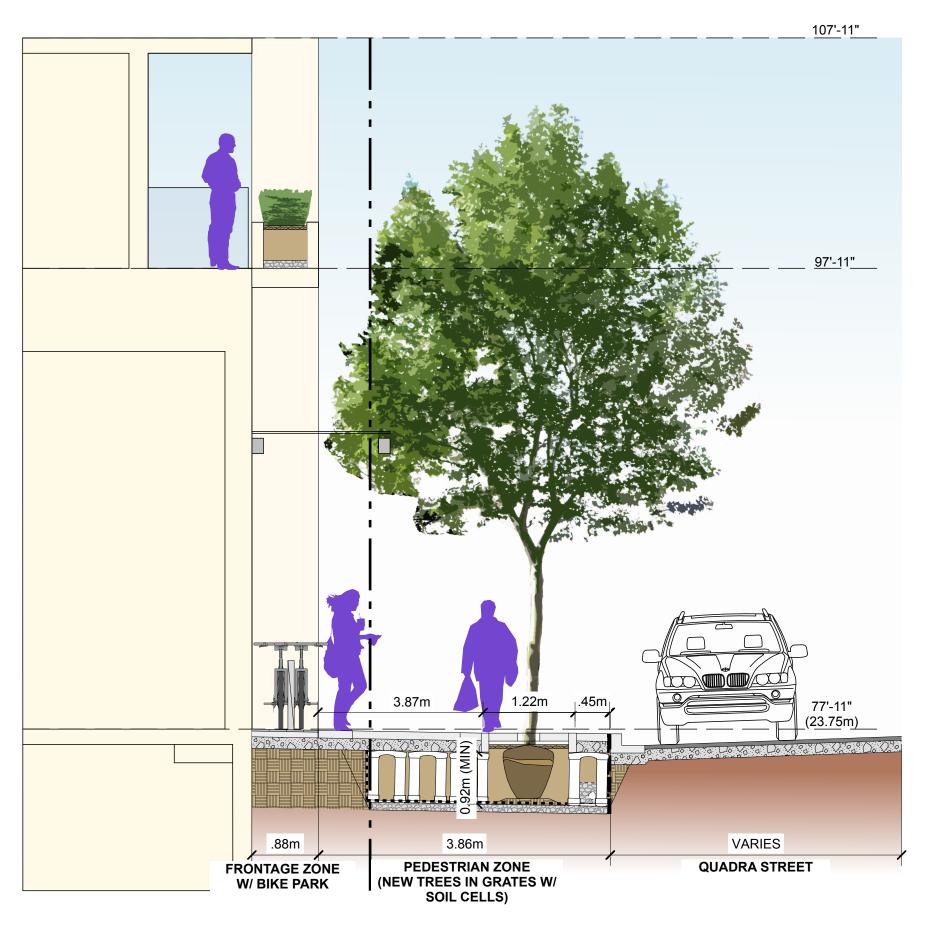

#### F.1 854-880 Pandora Avenue: Rezoning Application No. 00849 and associated Development Permit with Variances Application No. 00239

An update report recommending:

- Revision to Council resolutions for:
  - Rezoning Application No. 00849
  - Development Permit with Variances Application No. 00239

39

The application proposes to rezone from the CA-1 Zone, Pandora Avenue Special Commercial District to a new zone in order to increase the density to permit the construction of a twenty-storey mixed-use residential rental building.

The update report provides a summary of the changes to the plans and the associated changes to the variances.