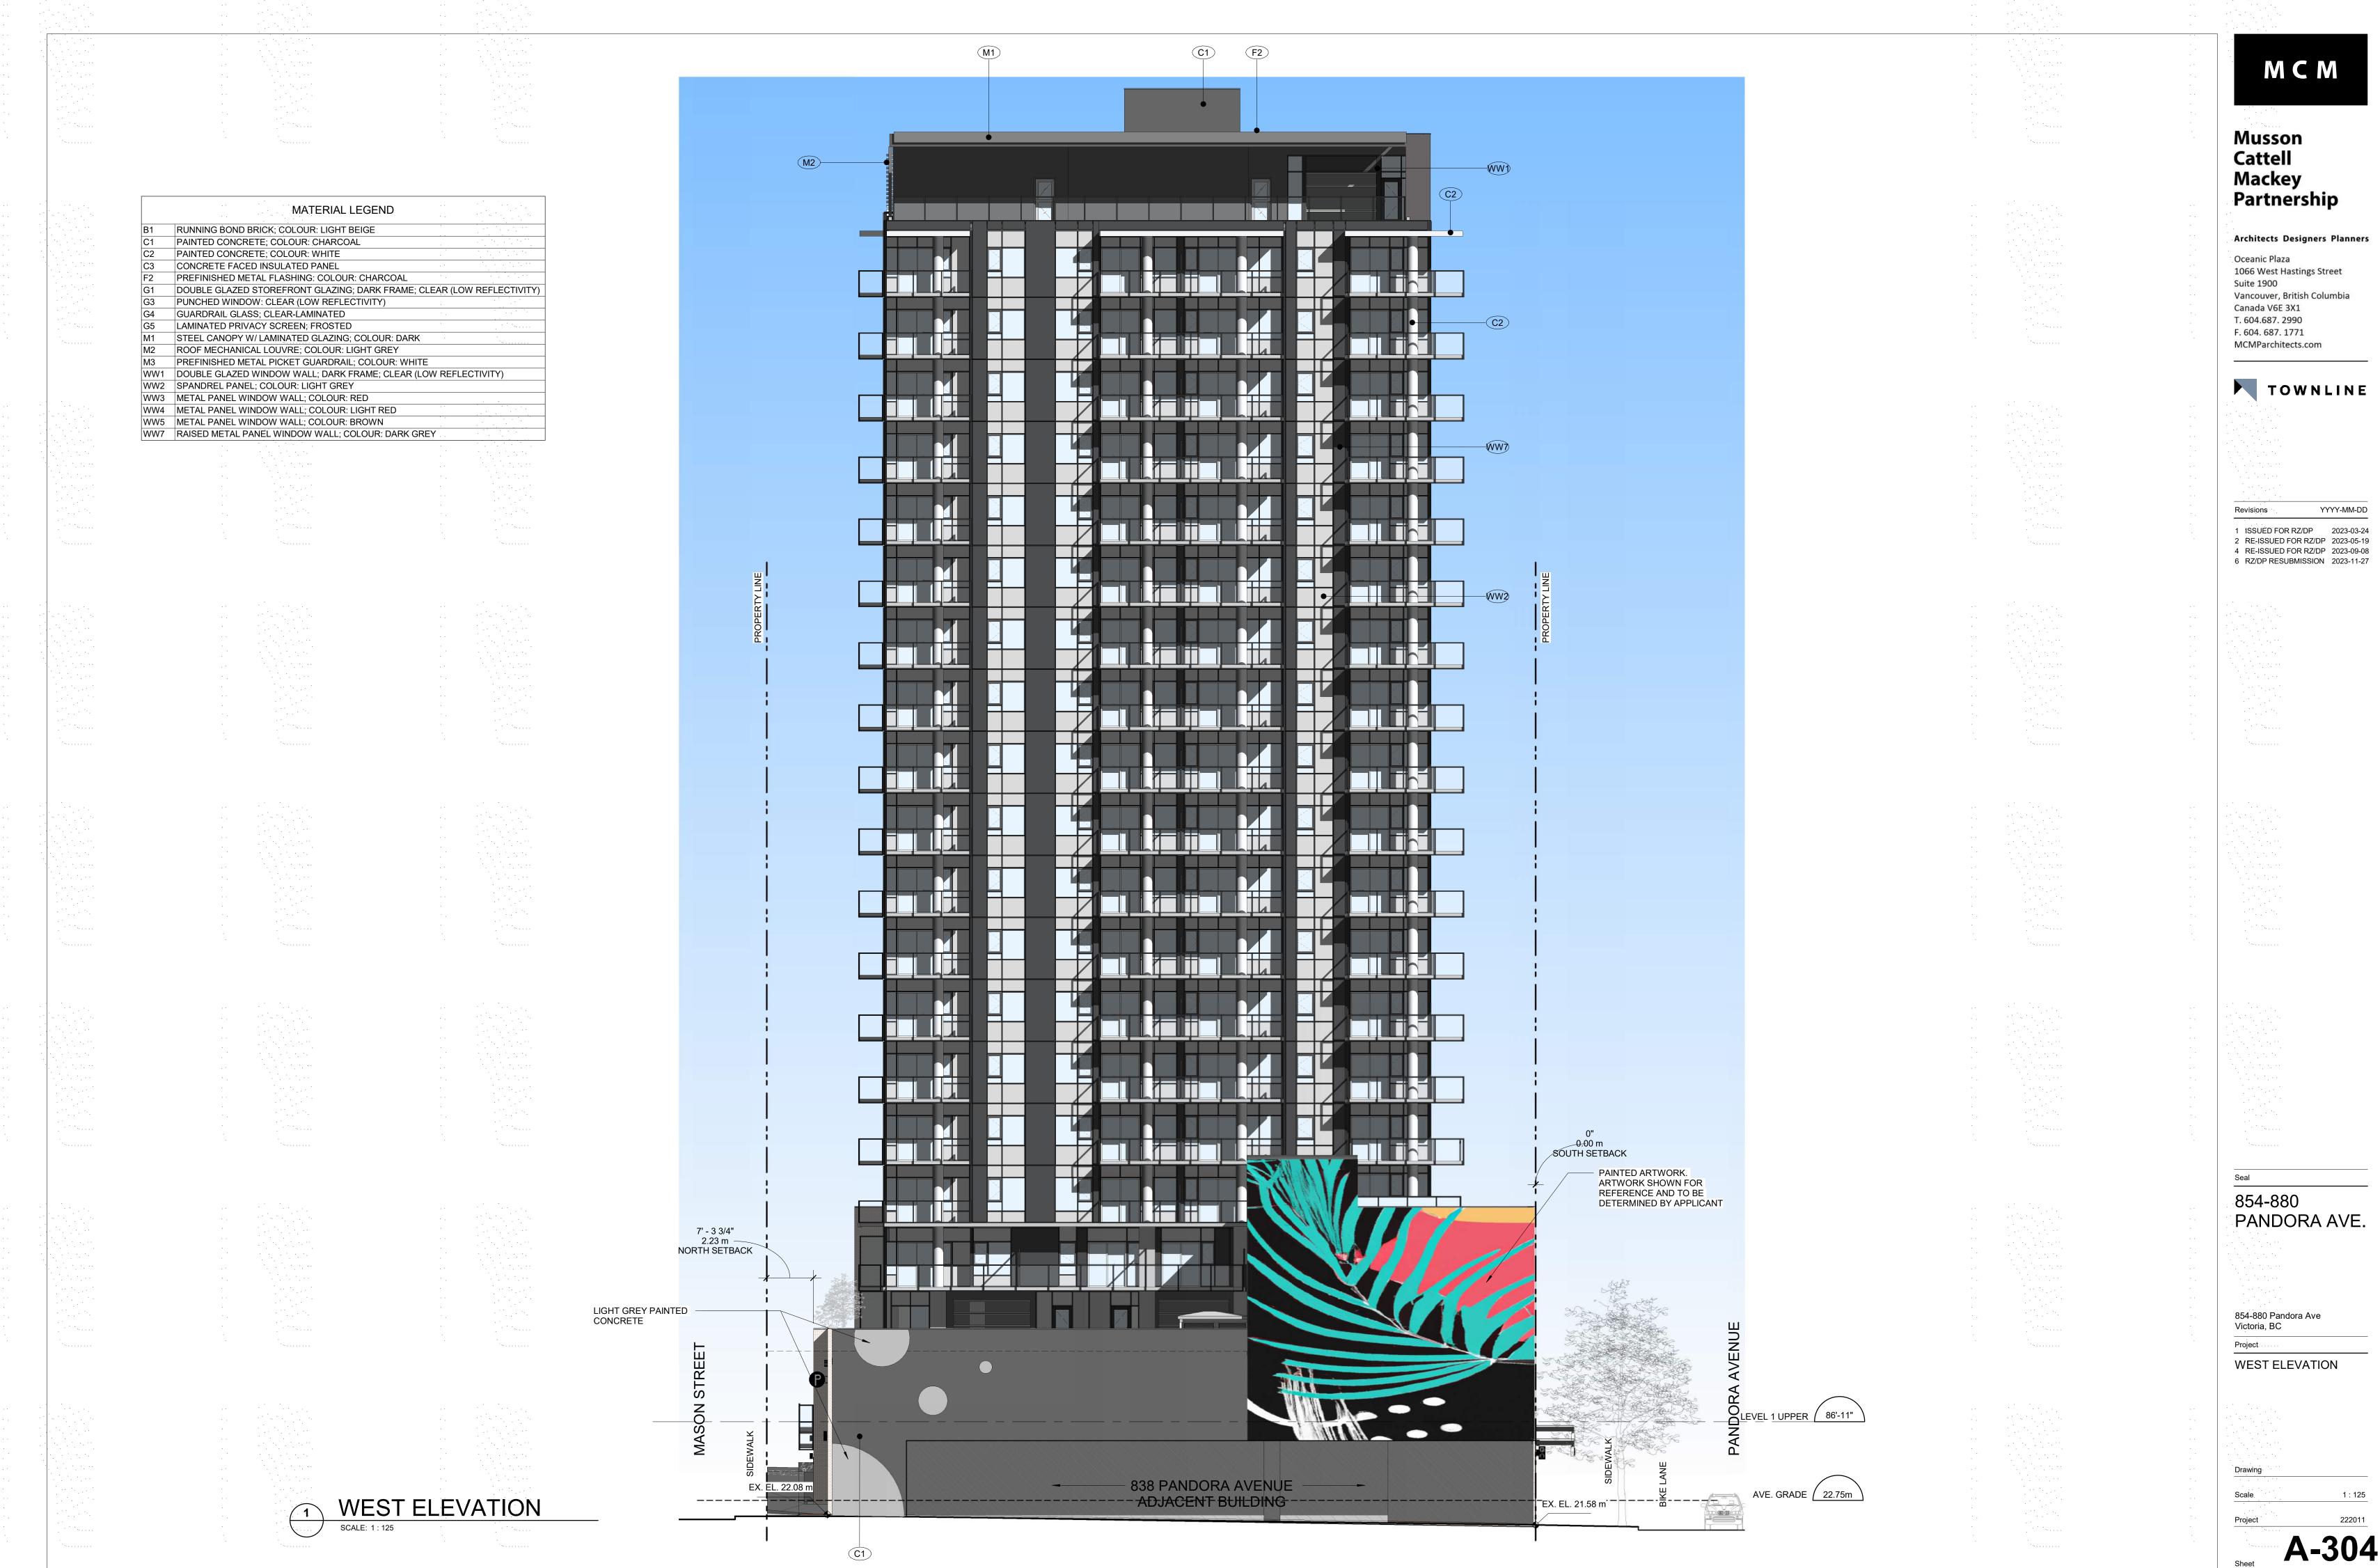

#### F.1 854-880 Pandora Avenue: Rezoning Application No. 00849 and associated Development Permit with Variances Application No. 00239

An update report recommending:

- Revision to Council resolutions for:
  - Rezoning Application No. 00849
  - Development Permit with Variances Application No. 00239

39

The application proposes to rezone from the CA-1 Zone, Pandora Avenue Special Commercial District to a new zone in order to increase the density to permit the construction of a twenty-storey mixed-use residential rental building.

The update report provides a summary of the changes to the plans and the associated changes to the variances.