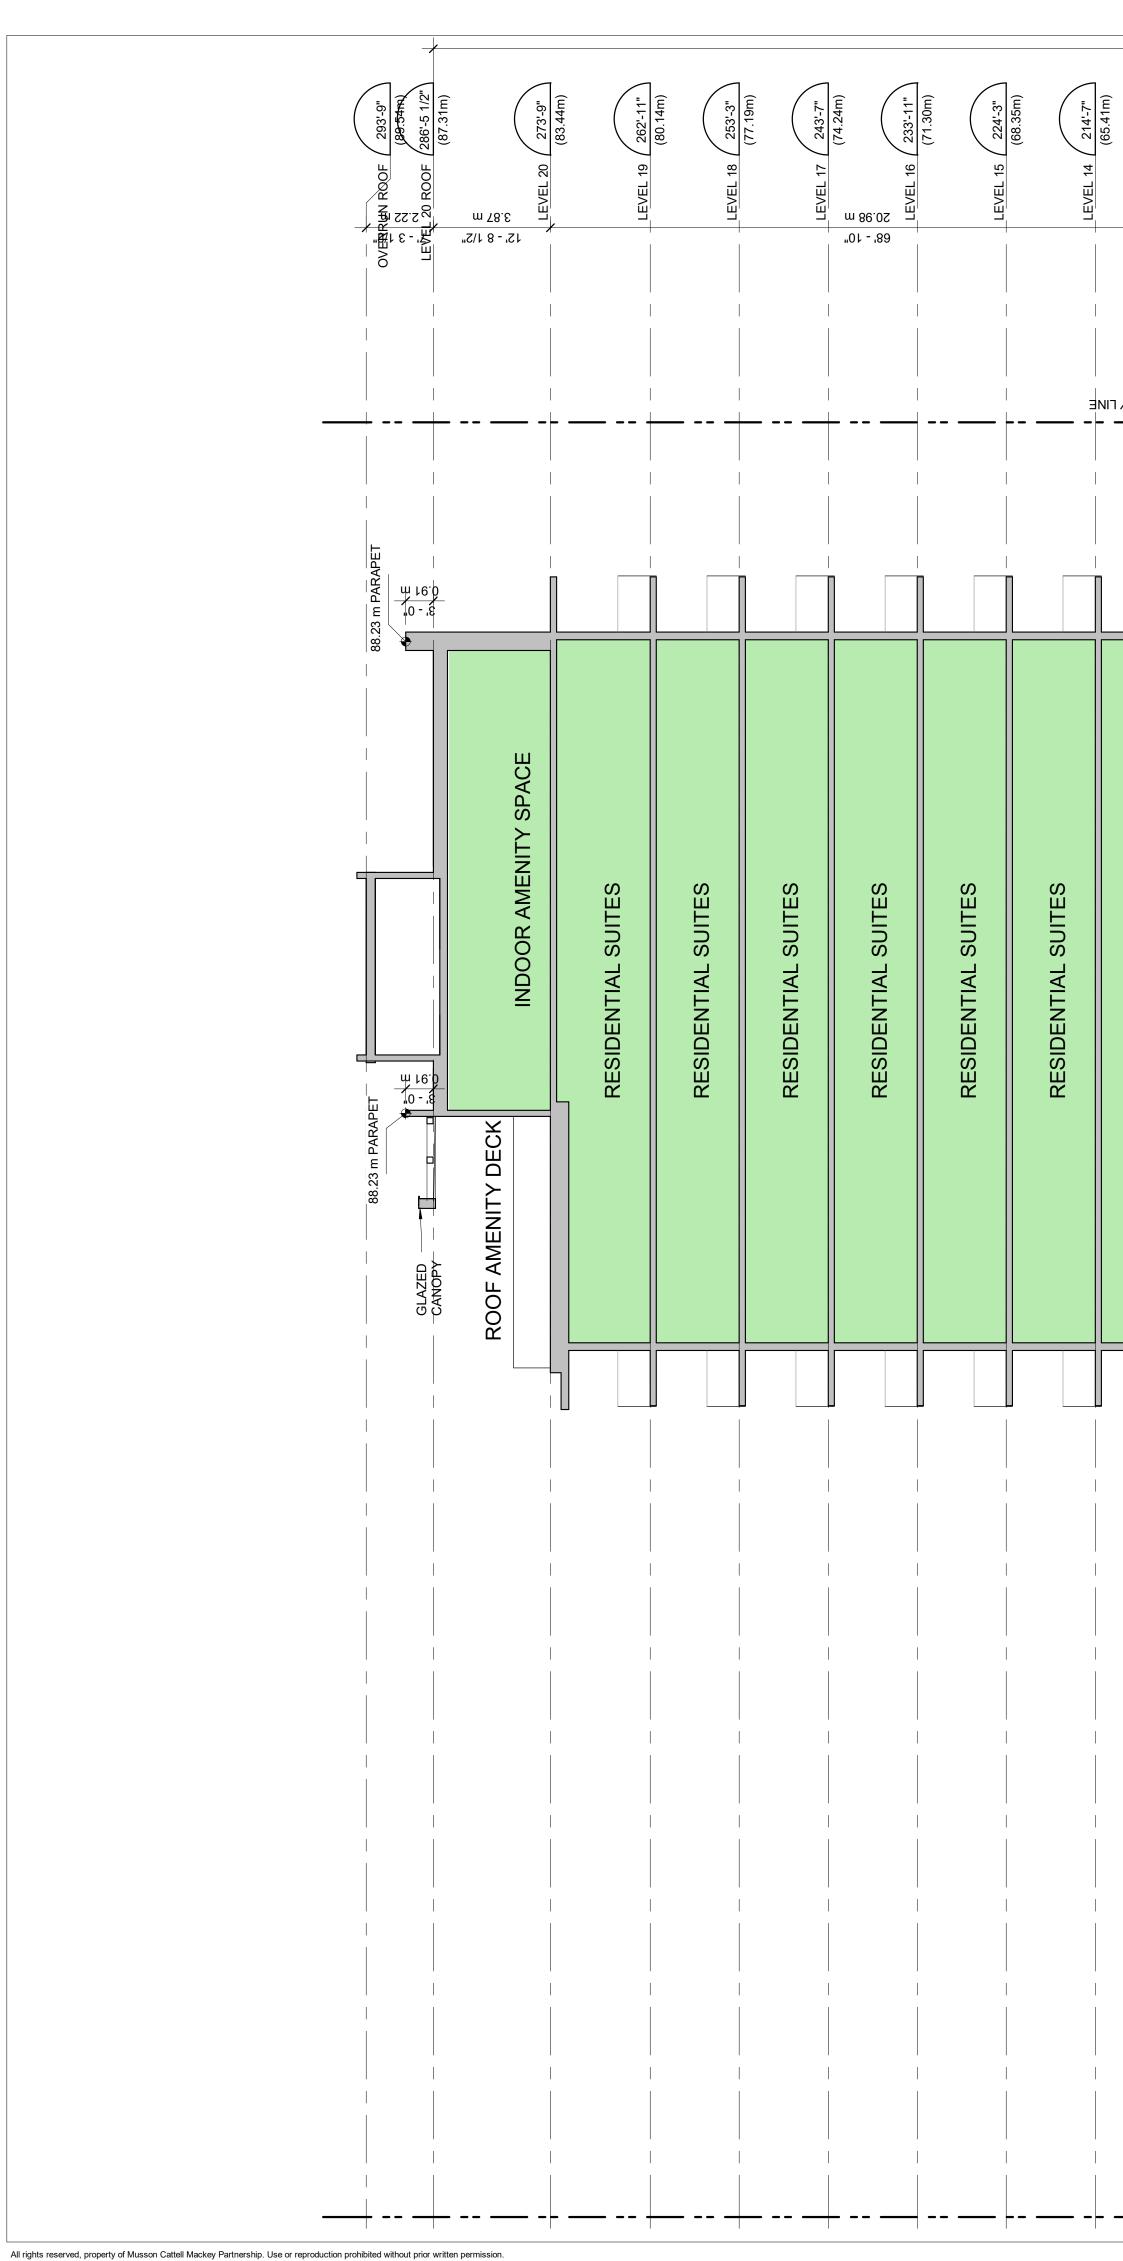

#### F.1 854-880 Pandora Avenue: Rezoning Application No. 00849 and associated Development Permit with Variances Application No. 00239

An update report recommending:

- Revision to Council resolutions for:
  - Rezoning Application No. 00849
  - Development Permit with Variances Application No. 00239

39

The application proposes to rezone from the CA-1 Zone, Pandora Avenue Special Commercial District to a new zone in order to increase the density to permit the construction of a twenty-storey mixed-use residential rental building.

The update report provides a summary of the changes to the plans and the associated changes to the variances.