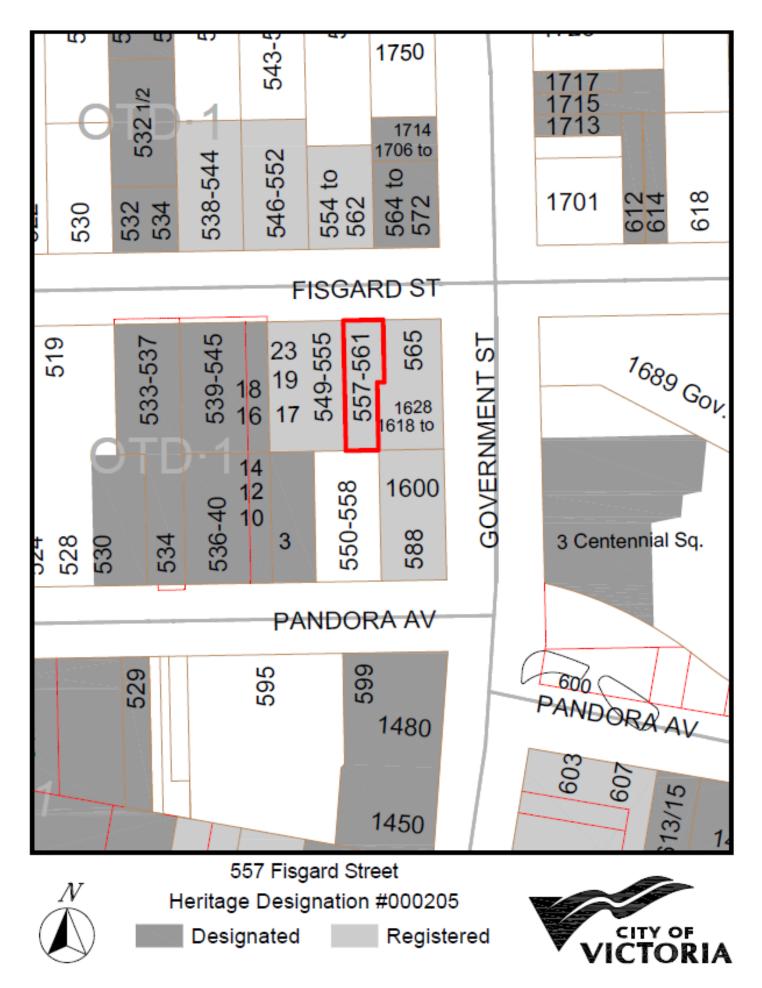

## E.1 Bylaw for 557-561 Fisgard Street: Heritage Designation Application No. 00205

A report recommending:

- 1st and 2nd readings of:
  - Heritage Designation (557-561 Fisgard Street) Bylaw No. 24-006

The application proposes to designate the exterior of the heritageregistered property located at 557-561 Fisgard Street, and proceed to a Public Hearing.

- 1. This Bylaw may be cited as the "HERITAGE DESIGNATION (557-561 Fisgard Street) BYLAW".
- 2. The exterior of the building as described in the Statement of Significance attached to this Bylaw as Schedule A, and which building is located at 557-561 Fisgard Street, legally described as PID: 003-922-537, Lot A of Lots 442 and 443, Victoria City, Plan 17268, is designated to be protected heritage property.