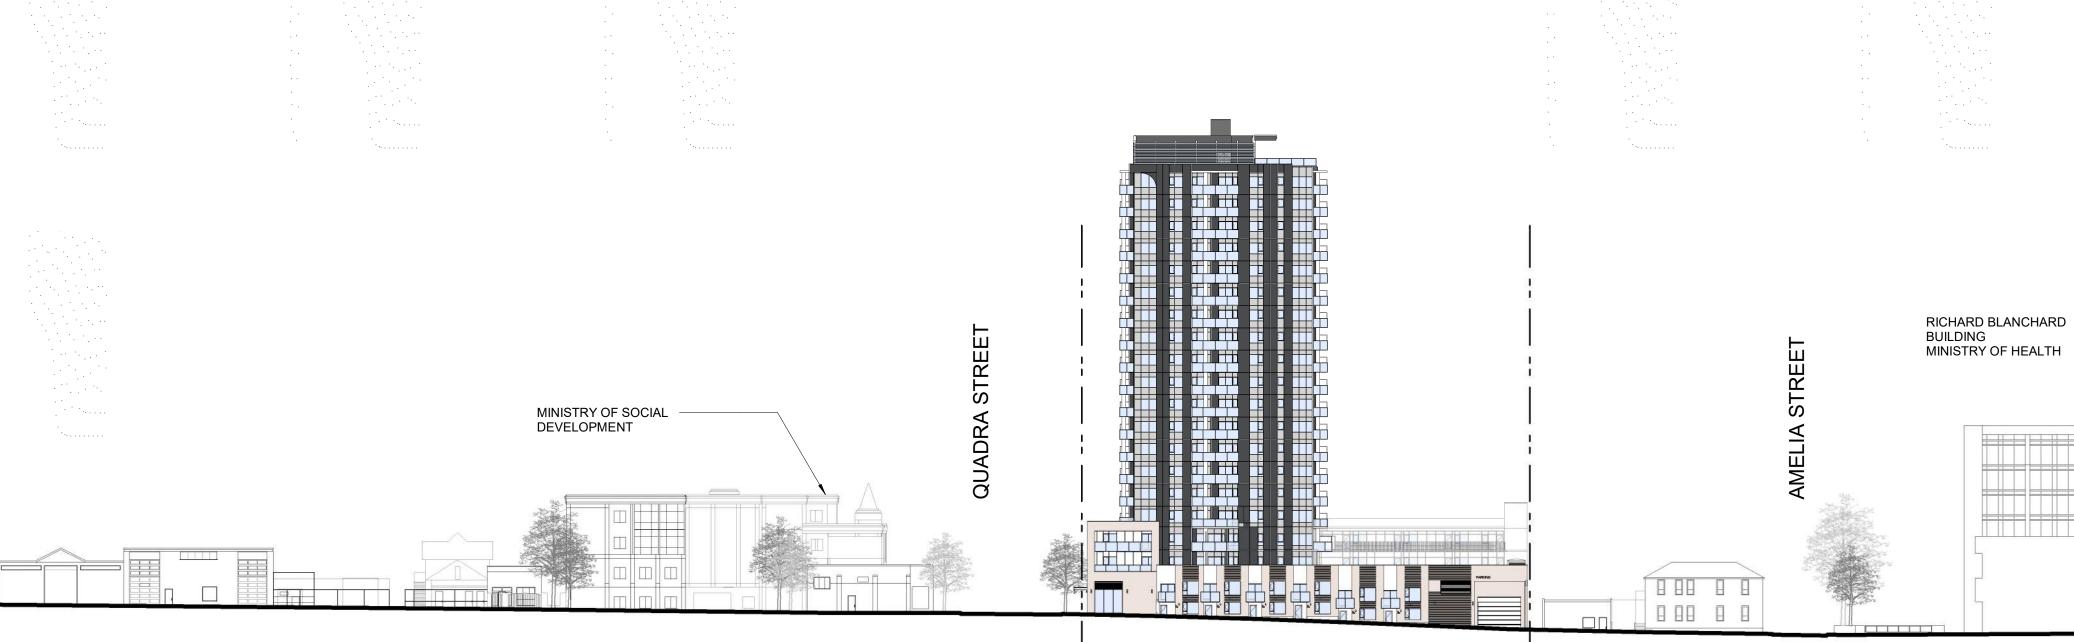

#### F.1 854-880 Pandora Avenue: Rezoning Application No. 00849 and associated Development Permit with Variances Application No. 00239

An update report recommending:

- Revision to Council resolutions for:
  - Rezoning Application No. 00849
  - Development Permit with Variances Application No. 00239

39

The application proposes to rezone from the CA-1 Zone, Pandora Avenue Special Commercial District to a new zone in order to increase the density to permit the construction of a twenty-storey mixed-use residential rental building.

The update report provides a summary of the changes to the plans and the associated changes to the variances.