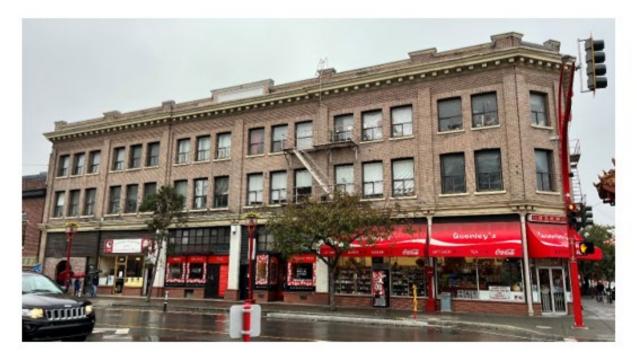

## E.2 Bylaw for 565 Fisgard Street: Heritage Designation Application No. 00207

A report recommending:

- 1st and 2nd readings of:
  - Heritage Designation (565 Figard Street) Bylaw No. 24-007

The application proposes to designate the exterior of the heritageregistered property located at 565 Fisgard Street, and proceed to Public Hearing.

#### 565 Fisgard Street: Heritage Designation Permit No. 000207 (Downtown)

That Council:

- 1. approve the designation of the property located at 565 Fisgard Street, pursuant to Section 611 of the Local Government Act, as a Municipal Heritage Site; and
- 2. direct staff to prepare the Heritage Designation Bylaw for introductory readings at a subsequent meeting and a Public Hearing date be set.

## LEE BLOCK 565 FISGARD STREET

Updated March 2024, City of Victoria

Civic Address: 565 Fisgard Street, Victoria, BC

Original Owners: Lee Woy, Lee Yan and Lee Chong

Architects: Hooper & Watkins

Builder: Thomas Brydon

Date: 1910

DESCRIPTION OF HISTORIC PLACE

The Lee Block is a prominent building located at the corner of Fisgard and Government Streets in the heart of Victoria's Chinatown. The three-storey masonry building is identifiable by its corner siting in Chinatown and location adjacent to the Gate of Harmonious Interest. The Edwardian-era commercial building with its symmetrical structural bays and regular fenestration, contains storefronts on the main floor.