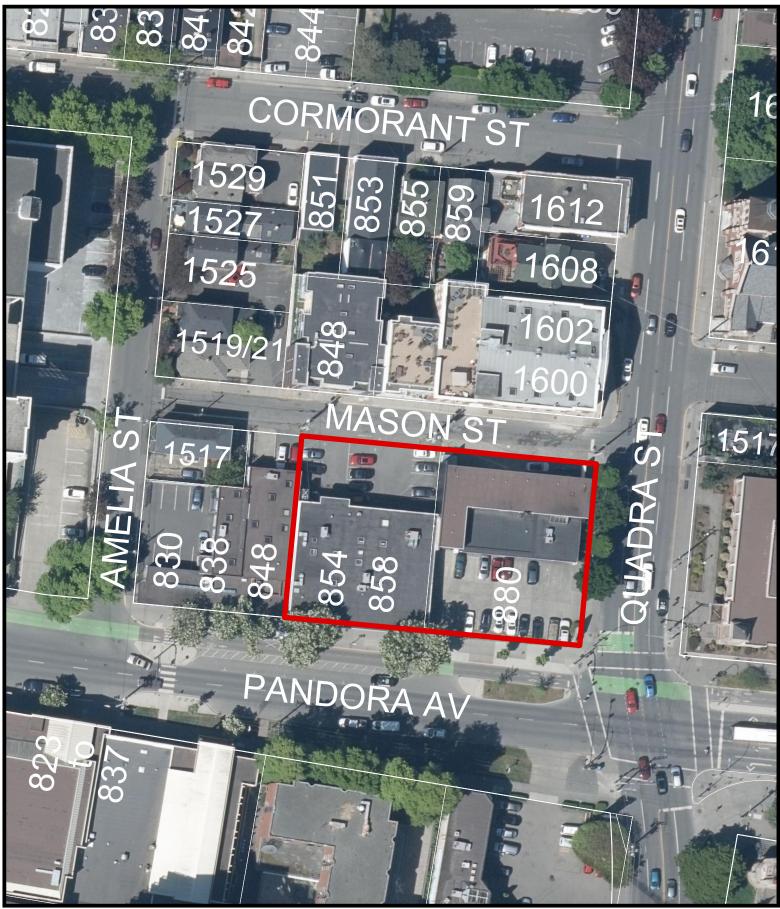

#### F.1 854-880 Pandora Avenue: Rezoning Application No. 00849 and associated Development Permit with Variances Application No. 00239

An update report recommending:

- Revision to Council resolutions for:
  - Rezoning Application No. 00849
  - Development Permit with Variances Application No. 00239

39

The application proposes to rezone from the CA-1 Zone, Pandora Avenue Special Commercial District to a new zone in order to increase the density to permit the construction of a twenty-storey mixed-use residential rental building.

The update report provides a summary of the changes to the plans and the associated changes to the variances.