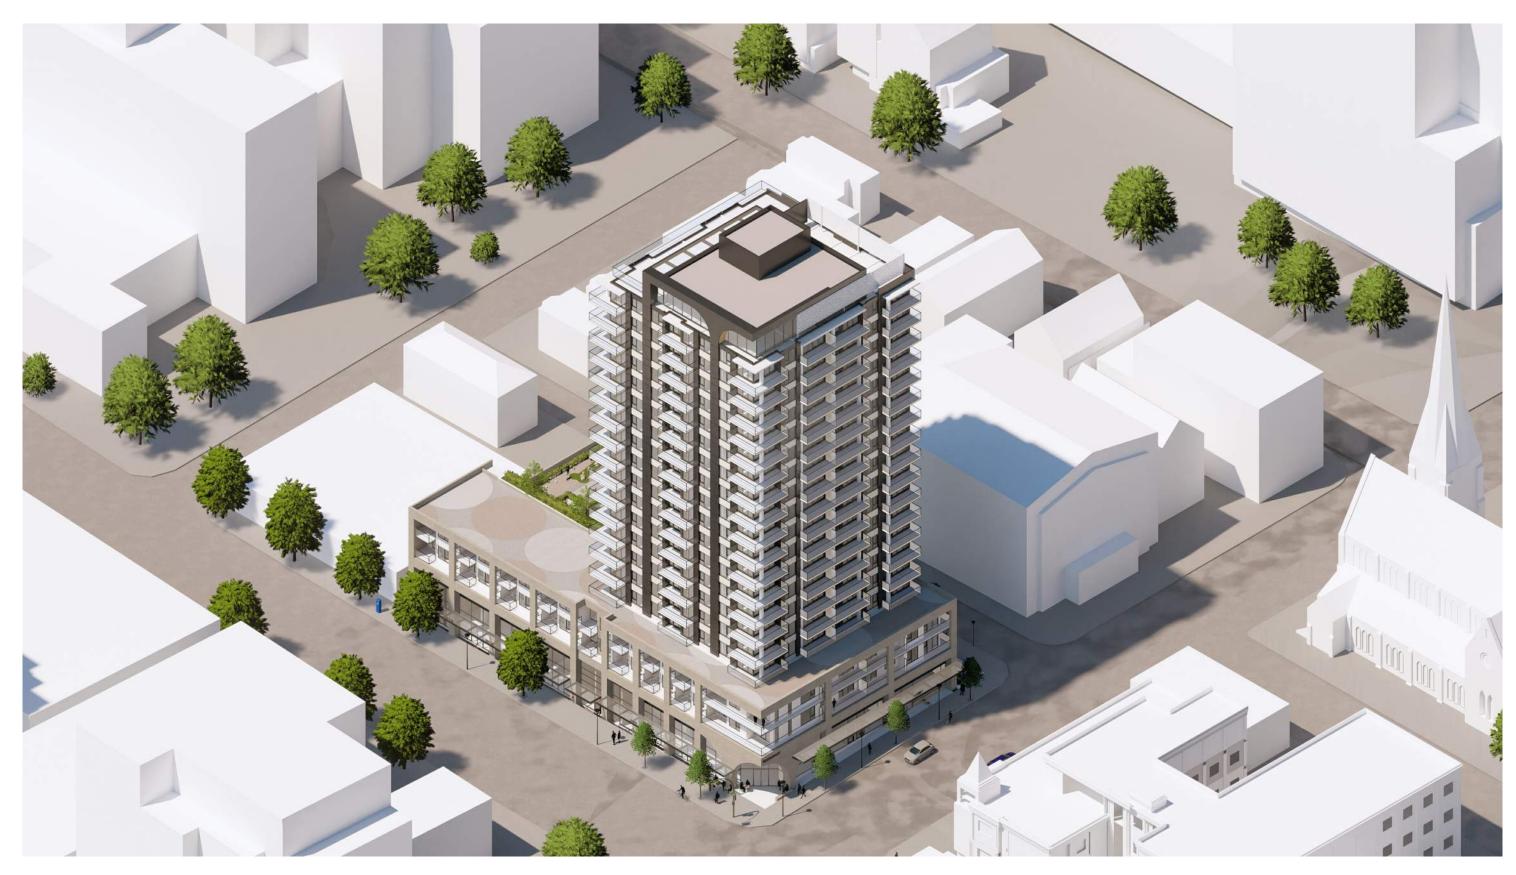

#### F.1 854-880 Pandora Avenue: Rezoning Application No. 00849 and associated Development Permit with Variances Application No. 00239

An update report recommending:

- Revision to Council resolutions for:
  - Rezoning Application No. 00849
  - Development Permit with Variances Application No. 00239

39

The application proposes to rezone from the CA-1 Zone, Pandora Avenue Special Commercial District to a new zone in order to increase the density to permit the construction of a twenty-storey mixed-use residential rental building.

The update report provides a summary of the changes to the plans and the associated changes to the variances.