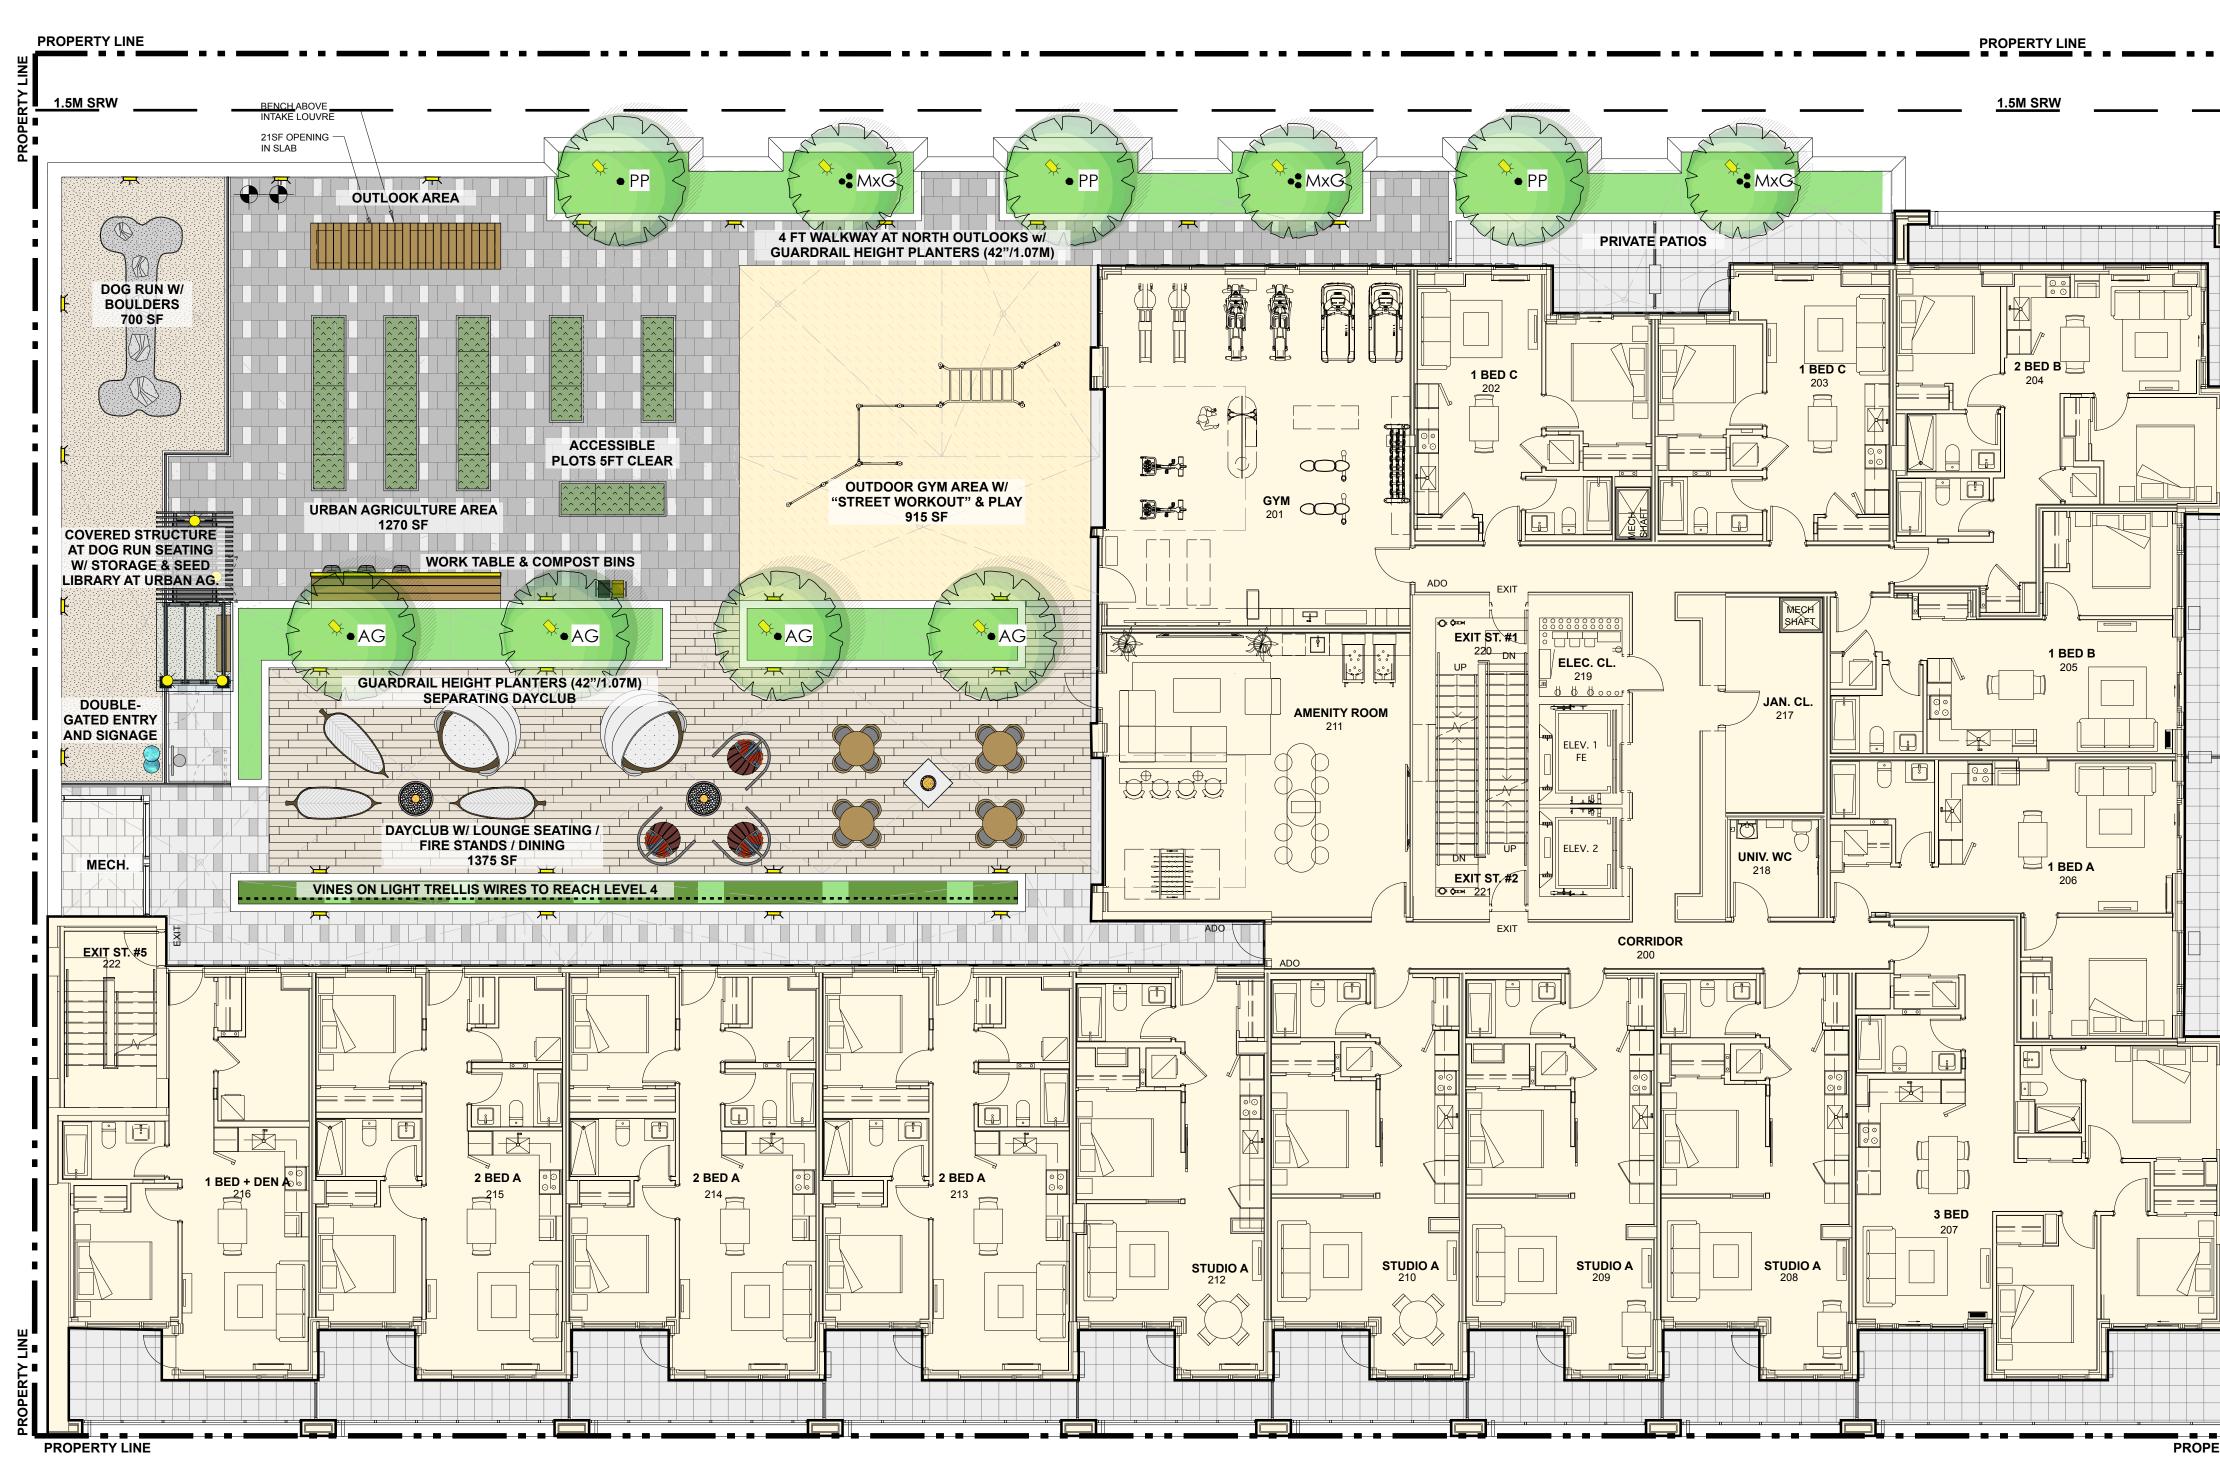

#### F.1 854-880 Pandora Avenue: Rezoning Application No. 00849 and associated Development Permit with Variances Application No. 00239

An update report recommending:

- Revision to Council resolutions for:
  - Rezoning Application No. 00849
  - Development Permit with Variances Application No. 00239

The update report provides a summary of the changes to the plans and the associated changes to the variances.