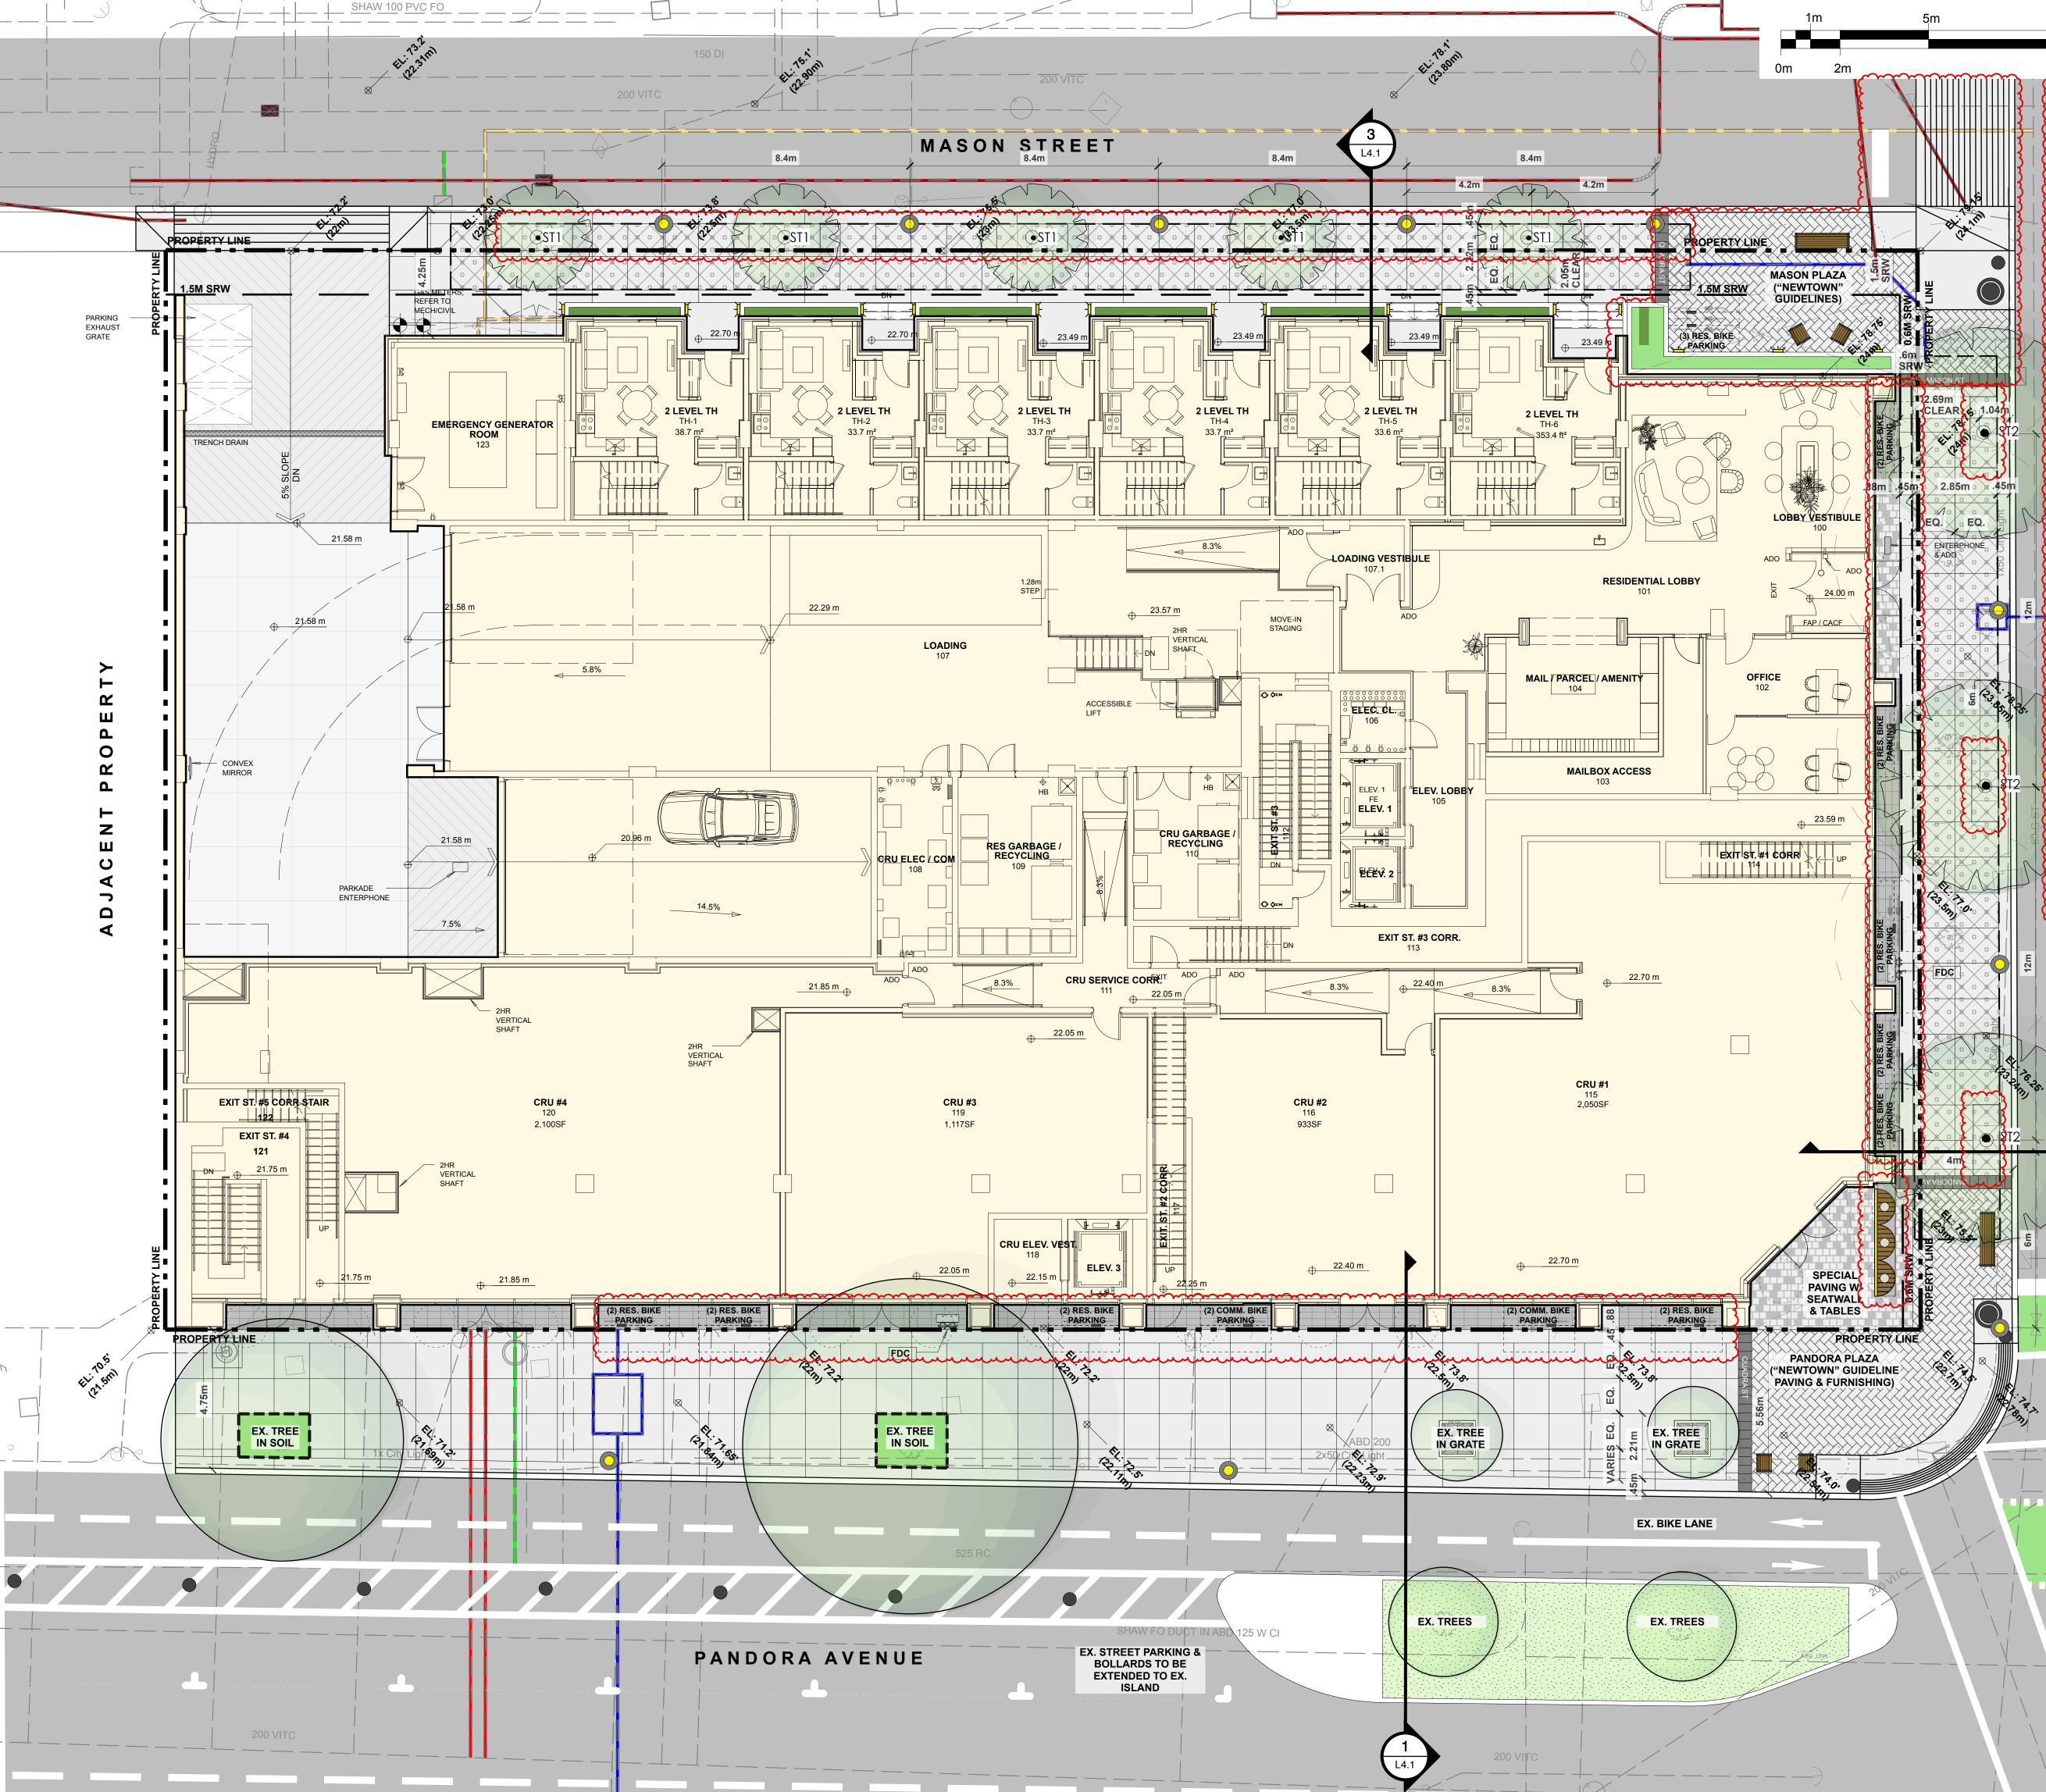

#### F.1 854-880 Pandora Avenue: Rezoning Application No. 00849 and associated Development Permit with Variances Application No. 00239

An update report recommending:

- Revision to Council resolutions for:
  - Rezoning Application No. 00849
  - Development Permit with Variances Application No. 00239

39

The application proposes to rezone from the CA-1 Zone, Pandora Avenue Special Commercial District to a new zone in order to increase the density to permit the construction of a twenty-storey mixed-use residential rental building.

The update report provides a summary of the changes to the plans and the associated changes to the variances.