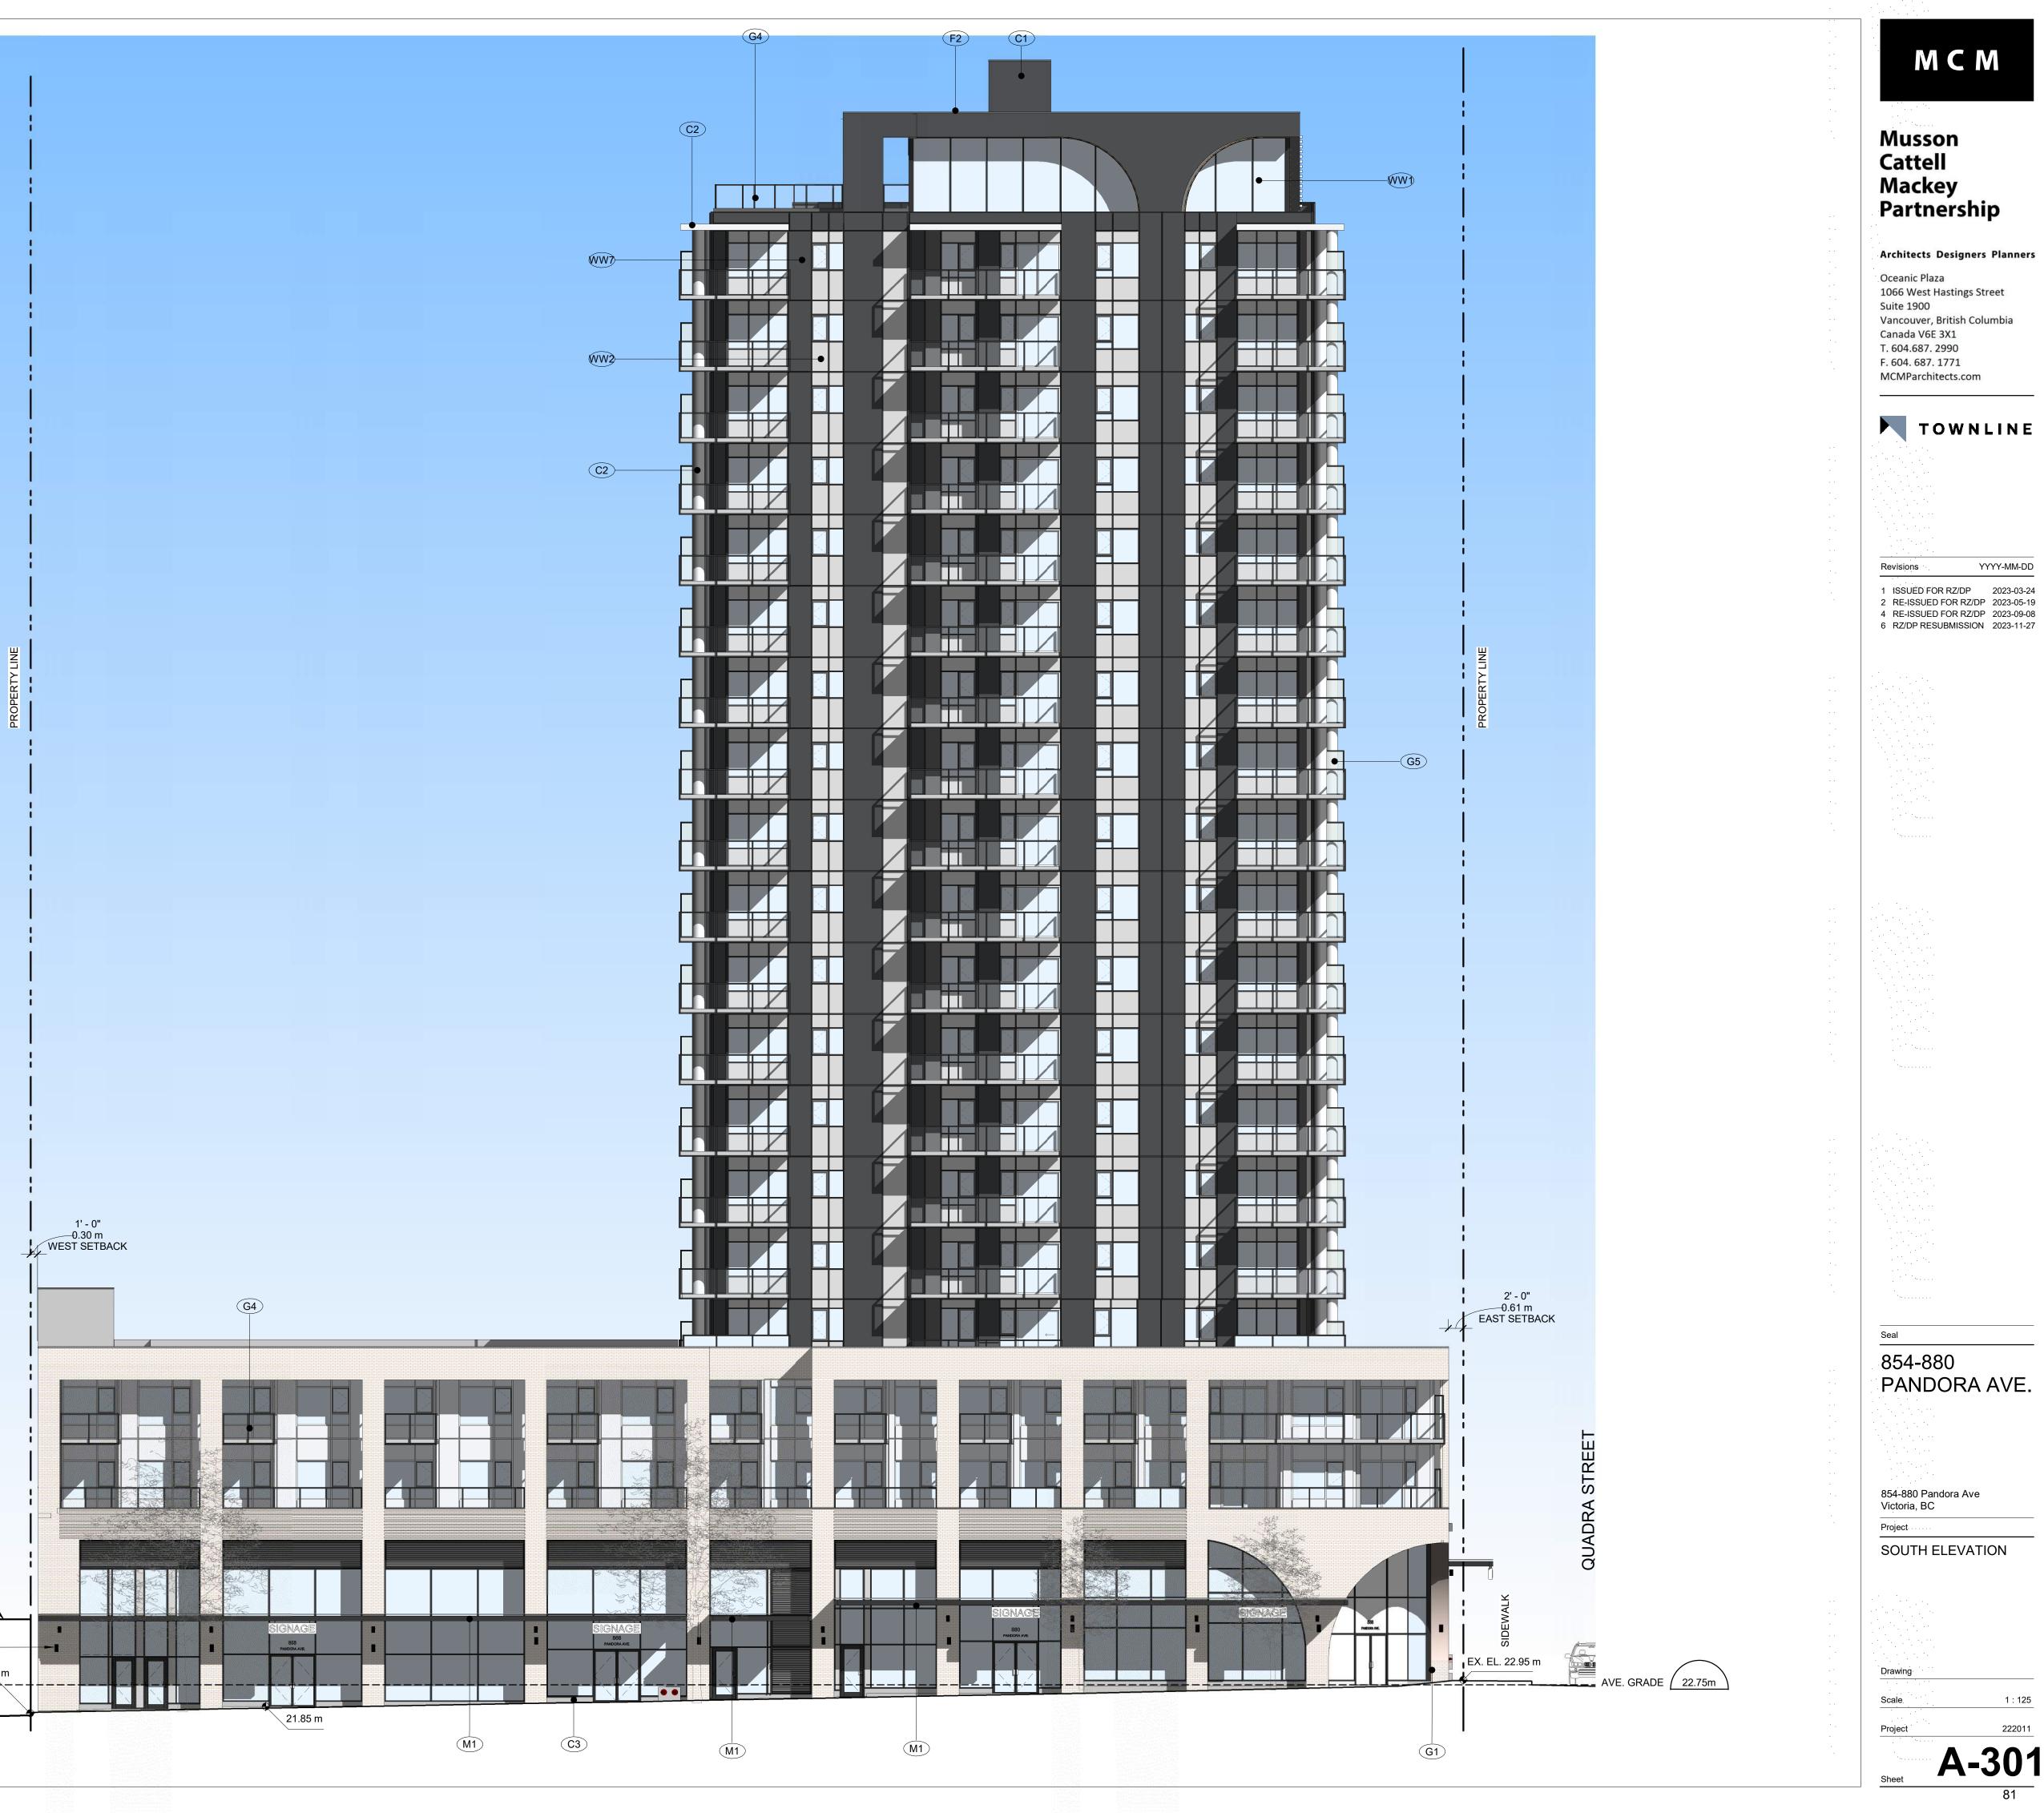

#### F.1 854-880 Pandora Avenue: Rezoning Application No. 00849 and associated Development Permit with Variances Application No. 00239

An update report recommending:

- Revision to Council resolutions for:
  - Rezoning Application No. 00849
  - Development Permit with Variances Application No. 00239

39

The application proposes to rezone from the CA-1 Zone, Pandora Avenue Special Commercial District to a new zone in order to increase the density to permit the construction of a twenty-storey mixed-use residential rental building.

The update report provides a summary of the changes to the plans and the associated changes to the variances.