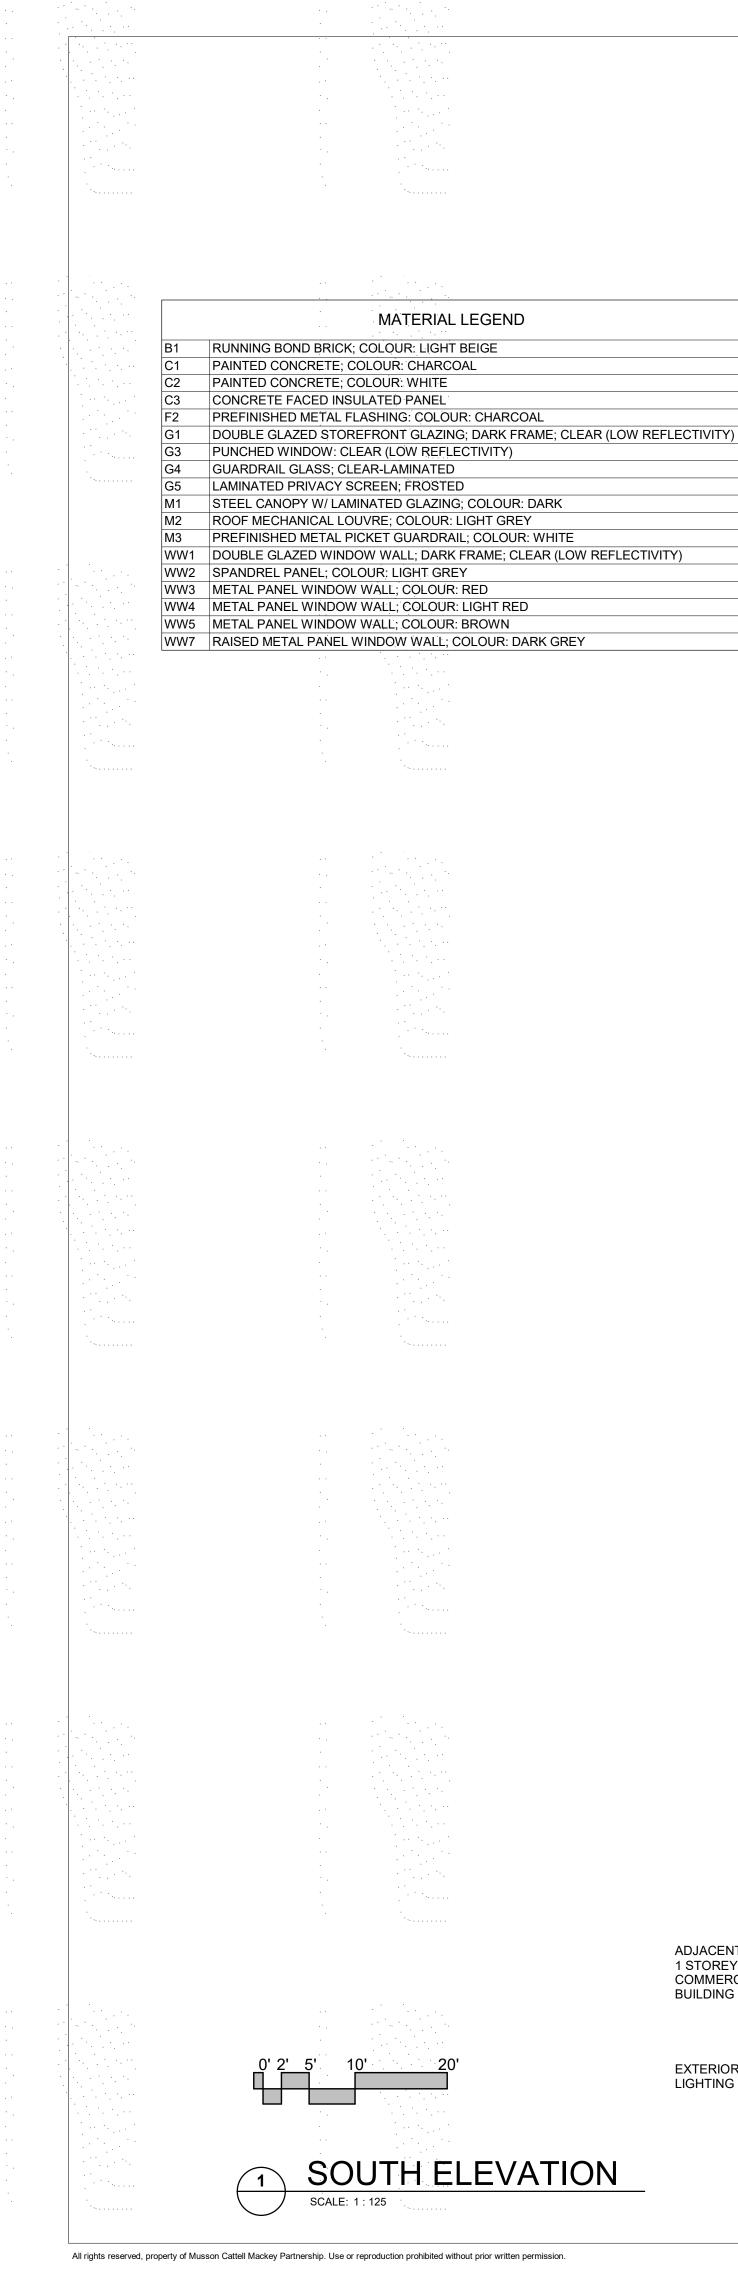

#### F.1 854-880 Pandora Avenue: Rezoning Application No. 00849 and associated Development Permit with Variances Application No. 00239

An update report recommending:

- Revision to Council resolutions for:
  - Rezoning Application No. 00849
  - Development Permit with Variances Application No. 00239

39

The application proposes to rezone from the CA-1 Zone, Pandora Avenue Special Commercial District to a new zone in order to increase the density to permit the construction of a twenty-storey mixed-use residential rental building.

The update report provides a summary of the changes to the plans and the associated changes to the variances.