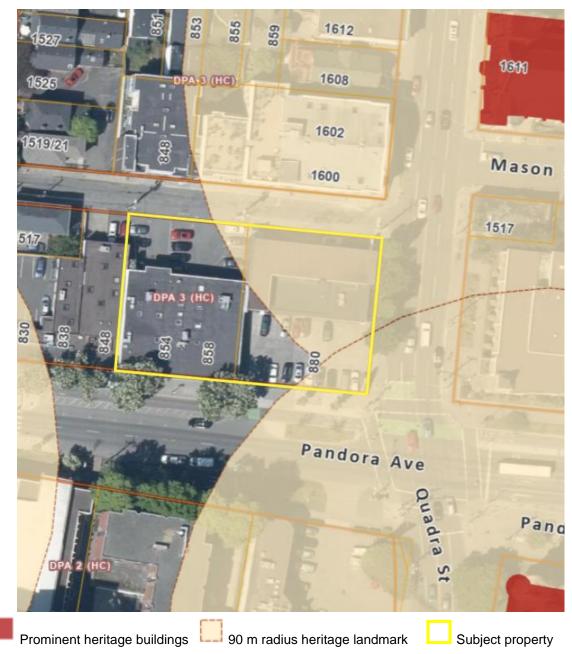

#### F.1 854-880 Pandora Avenue: Rezoning Application No. 00849 and associated Development Permit with Variances Application No. 00239

An update report recommending:

- Revision to Council resolutions for:
  - Rezoning Application No. 00849
  - Development Permit with Variances Application No. 00239

39

The application proposes to rezone from the CA-1 Zone, Pandora Avenue Special Commercial District to a new zone in order to increase the density to permit the construction of a twenty-storey mixed-use residential rental building.

The update report provides a summary of the changes to the plans and the associated changes to the variances.