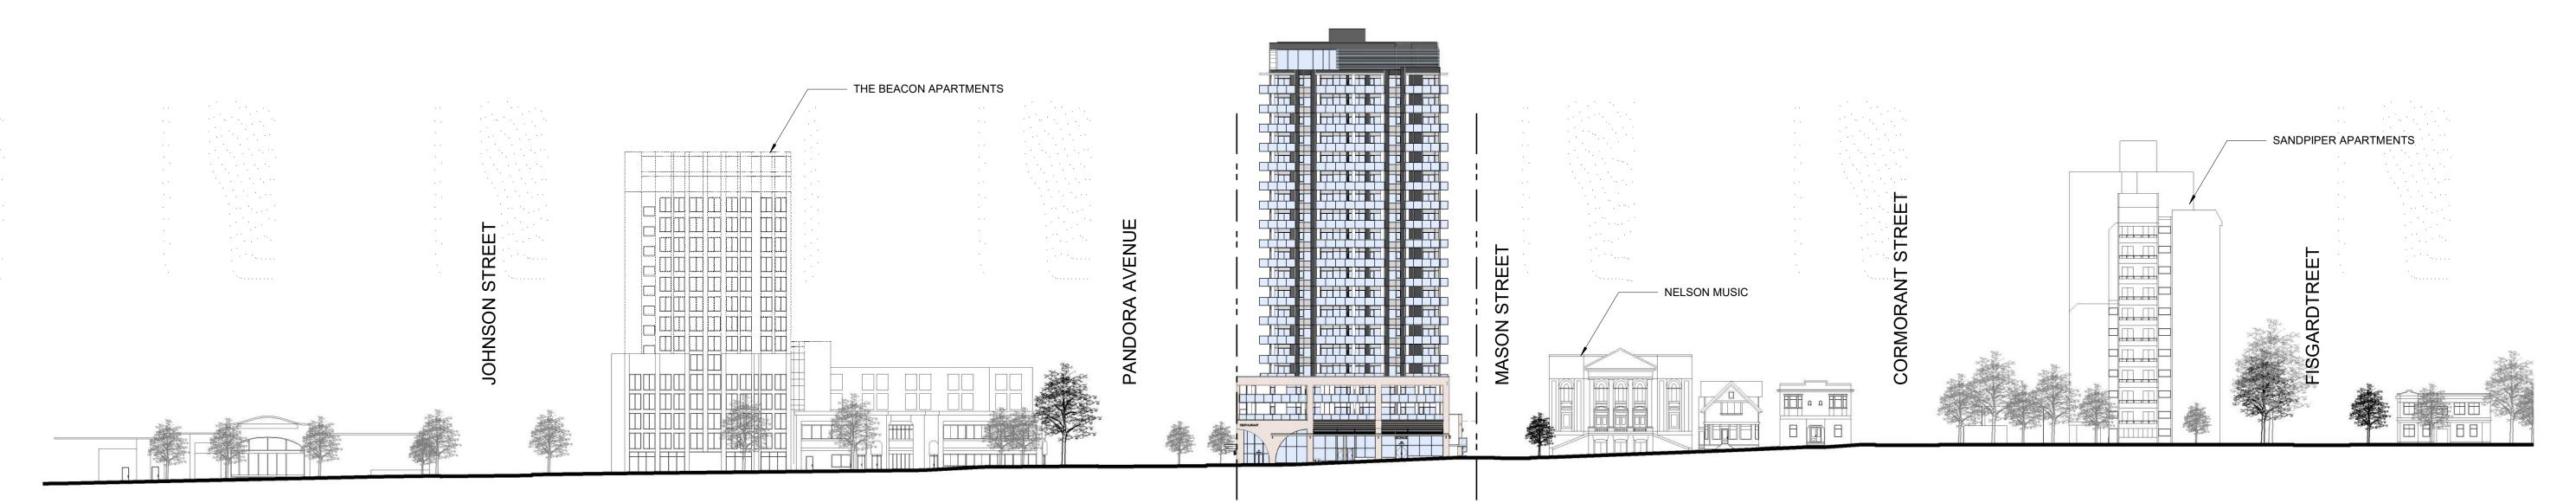

#### F.1 854-880 Pandora Avenue: Rezoning Application No. 00849 and associated Development Permit with Variances Application No. 00239

An update report recommending:

- Revision to Council resolutions for:
  - Rezoning Application No. 00849
  - Development Permit with Variances Application No. 00239

39

The application proposes to rezone from the CA-1 Zone, Pandora Avenue Special Commercial District to a new zone in order to increase the density to permit the construction of a twenty-storey mixed-use residential rental building.

The update report provides a summary of the changes to the plans and the associated changes to the variances.