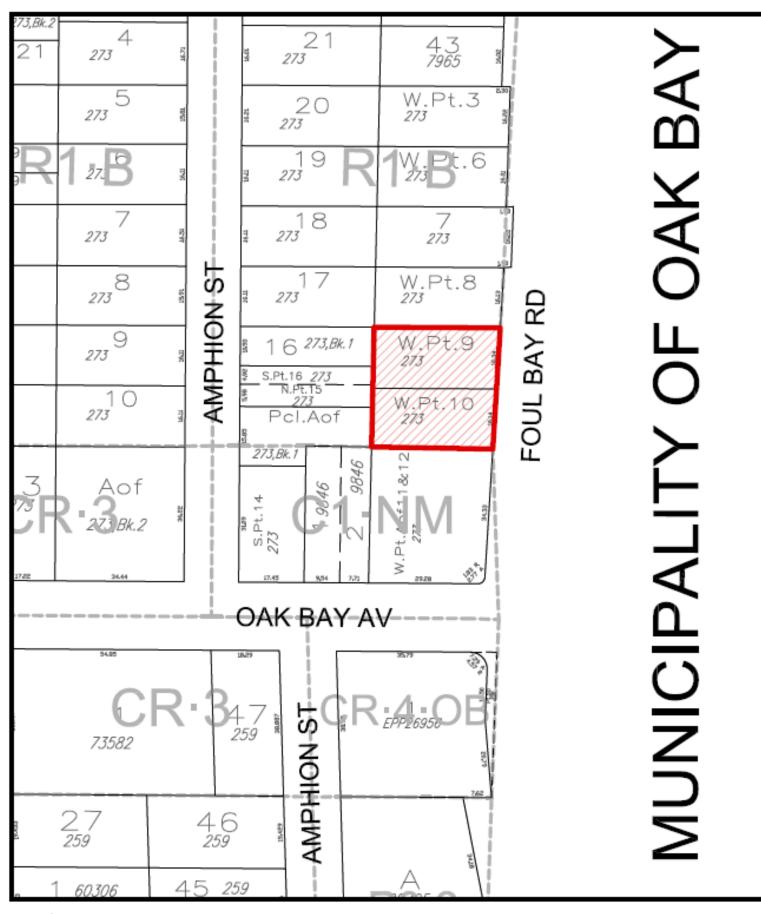

# E.6 Bylaw for 1514 and 1520 Foul Bay Road: Rezoning Application No. 00762 and Development Permit Application No. 000590

Link to the July 27, 2023 COTW Meeting Agenda

An update report recommending:

- Adoption of:
  - Zoning Regulation Bylaw, Amendment Bylaw (No. 1318) No. 23-084
- Approval of:
  - Development Permit Application No. 000590

The purpose of this Bylaw is to amend the Zoning Regulation Bylaw to rezone land known as 1514 and 1520 Foul Bay Road from the R1-B Zone, Single Family Dwelling District to the RT Zone, Traditional Residential Attached Dwelling District.

The update report provides a correction to the statutory right of way's maintenance obligation to the City.

#### **Council Report** For the Meeting of April 4, 2024

| То:      | Council                                                                          | Date:     | March 21, 2024      |
|----------|----------------------------------------------------------------------------------|-----------|---------------------|
| From:    | Karen Hoese, Director, Sustainable Planni                                        | ng and Co | mmunity Development |
| Subject: | Update on Rezoning Application No. 00<br>Variances Application No. 000590 for 15 |           | •                   |

#### BACKGROUND

At the October 12, 2023 Council Meeting, Council gave introductory readings to Bylaw No. 23-084. In accordance with the Council resolution of August 3, 2023 (Attachment A), the applicant has provided confirmation of the registration of the statutory right of way (SRW); therefore, it is recommended that Council consider the motion to adopt the amendment bylaw (Attachment B) and consider the approval of the concurrent development permit with variances application.

The purpose of this update report is to identify a minor correction to the August 3, 2023 Council resolution. The resolution indicated that the SRW would be maintained by the owner. In cases such as these, however, the City typically maintains the SRW. This allows the City to control the maintenance and treat the area as its intended use as a highway. The SRW has been prepared and executed consistent with this approach.