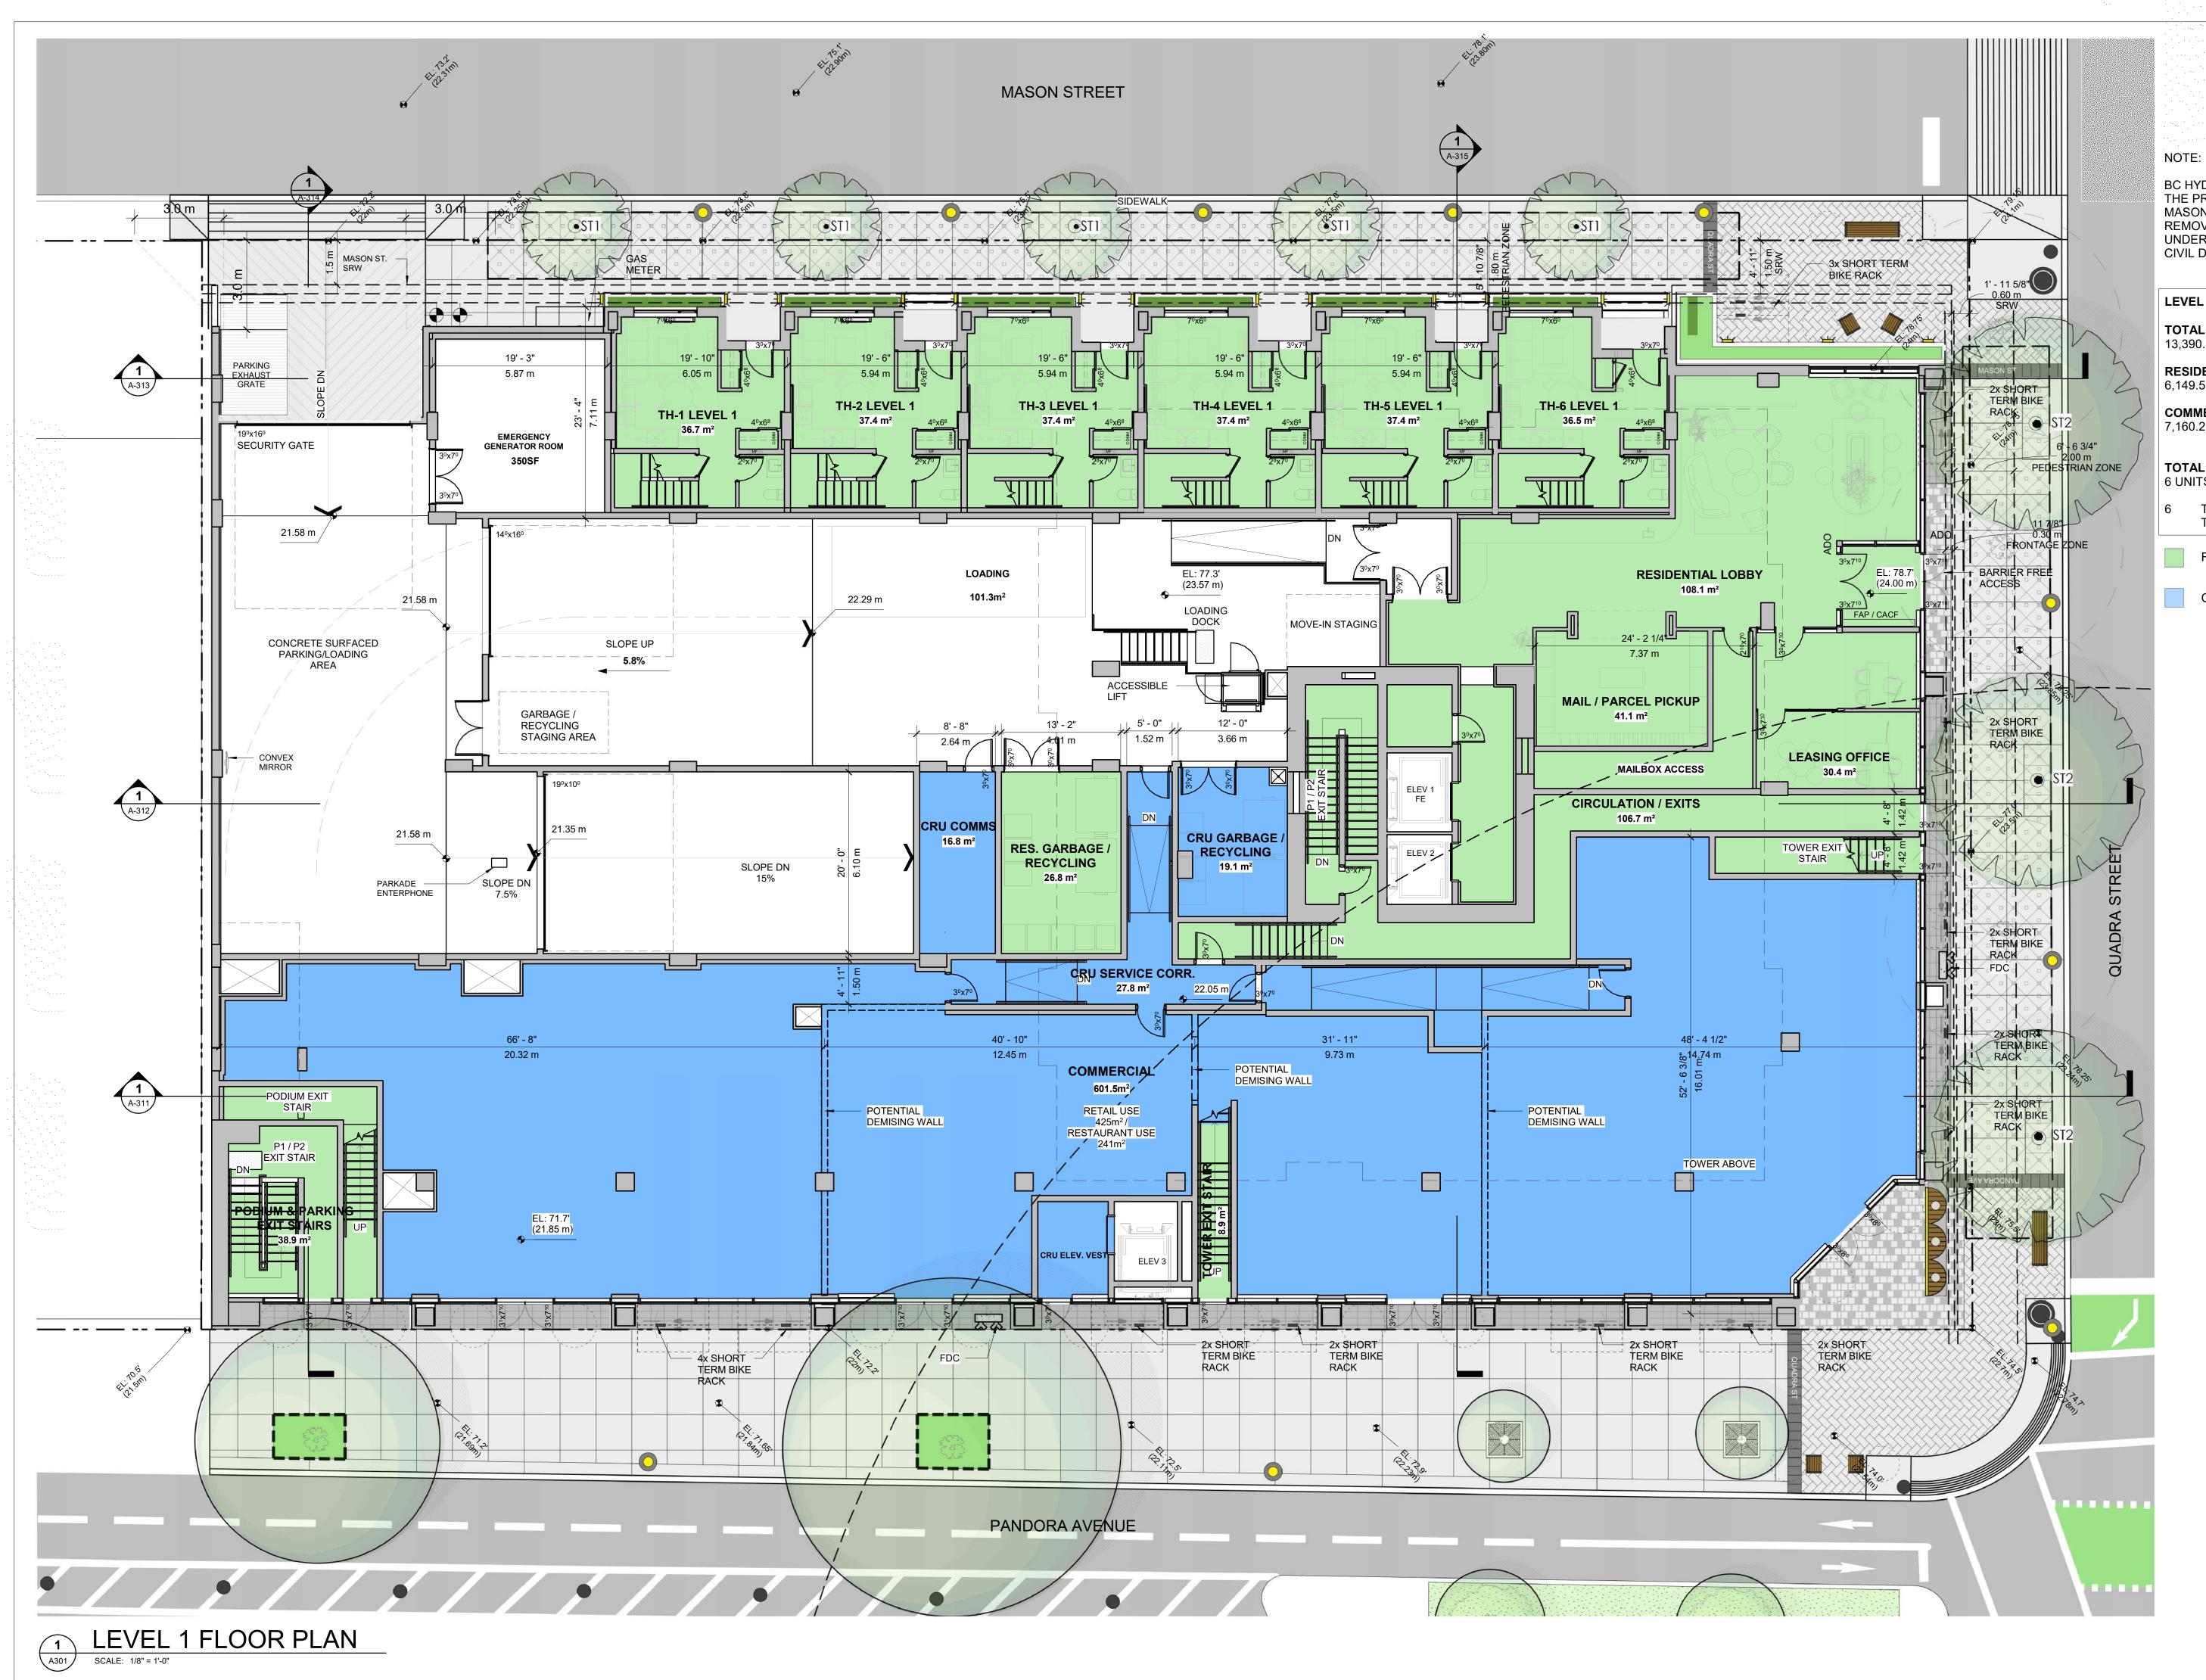

#### F.1 854-880 Pandora Avenue: Rezoning Application No. 00849 and associated Development Permit with Variances Application No. 00239

An update report recommending:

- Revision to Council resolutions for:
  - Rezoning Application No. 00849
  - Development Permit with Variances Application No. 00239

39

The application proposes to rezone from the CA-1 Zone, Pandora Avenue Special Commercial District to a new zone in order to increase the density to permit the construction of a twenty-storey mixed-use residential rental building.

The update report provides a summary of the changes to the plans and the associated changes to the variances.