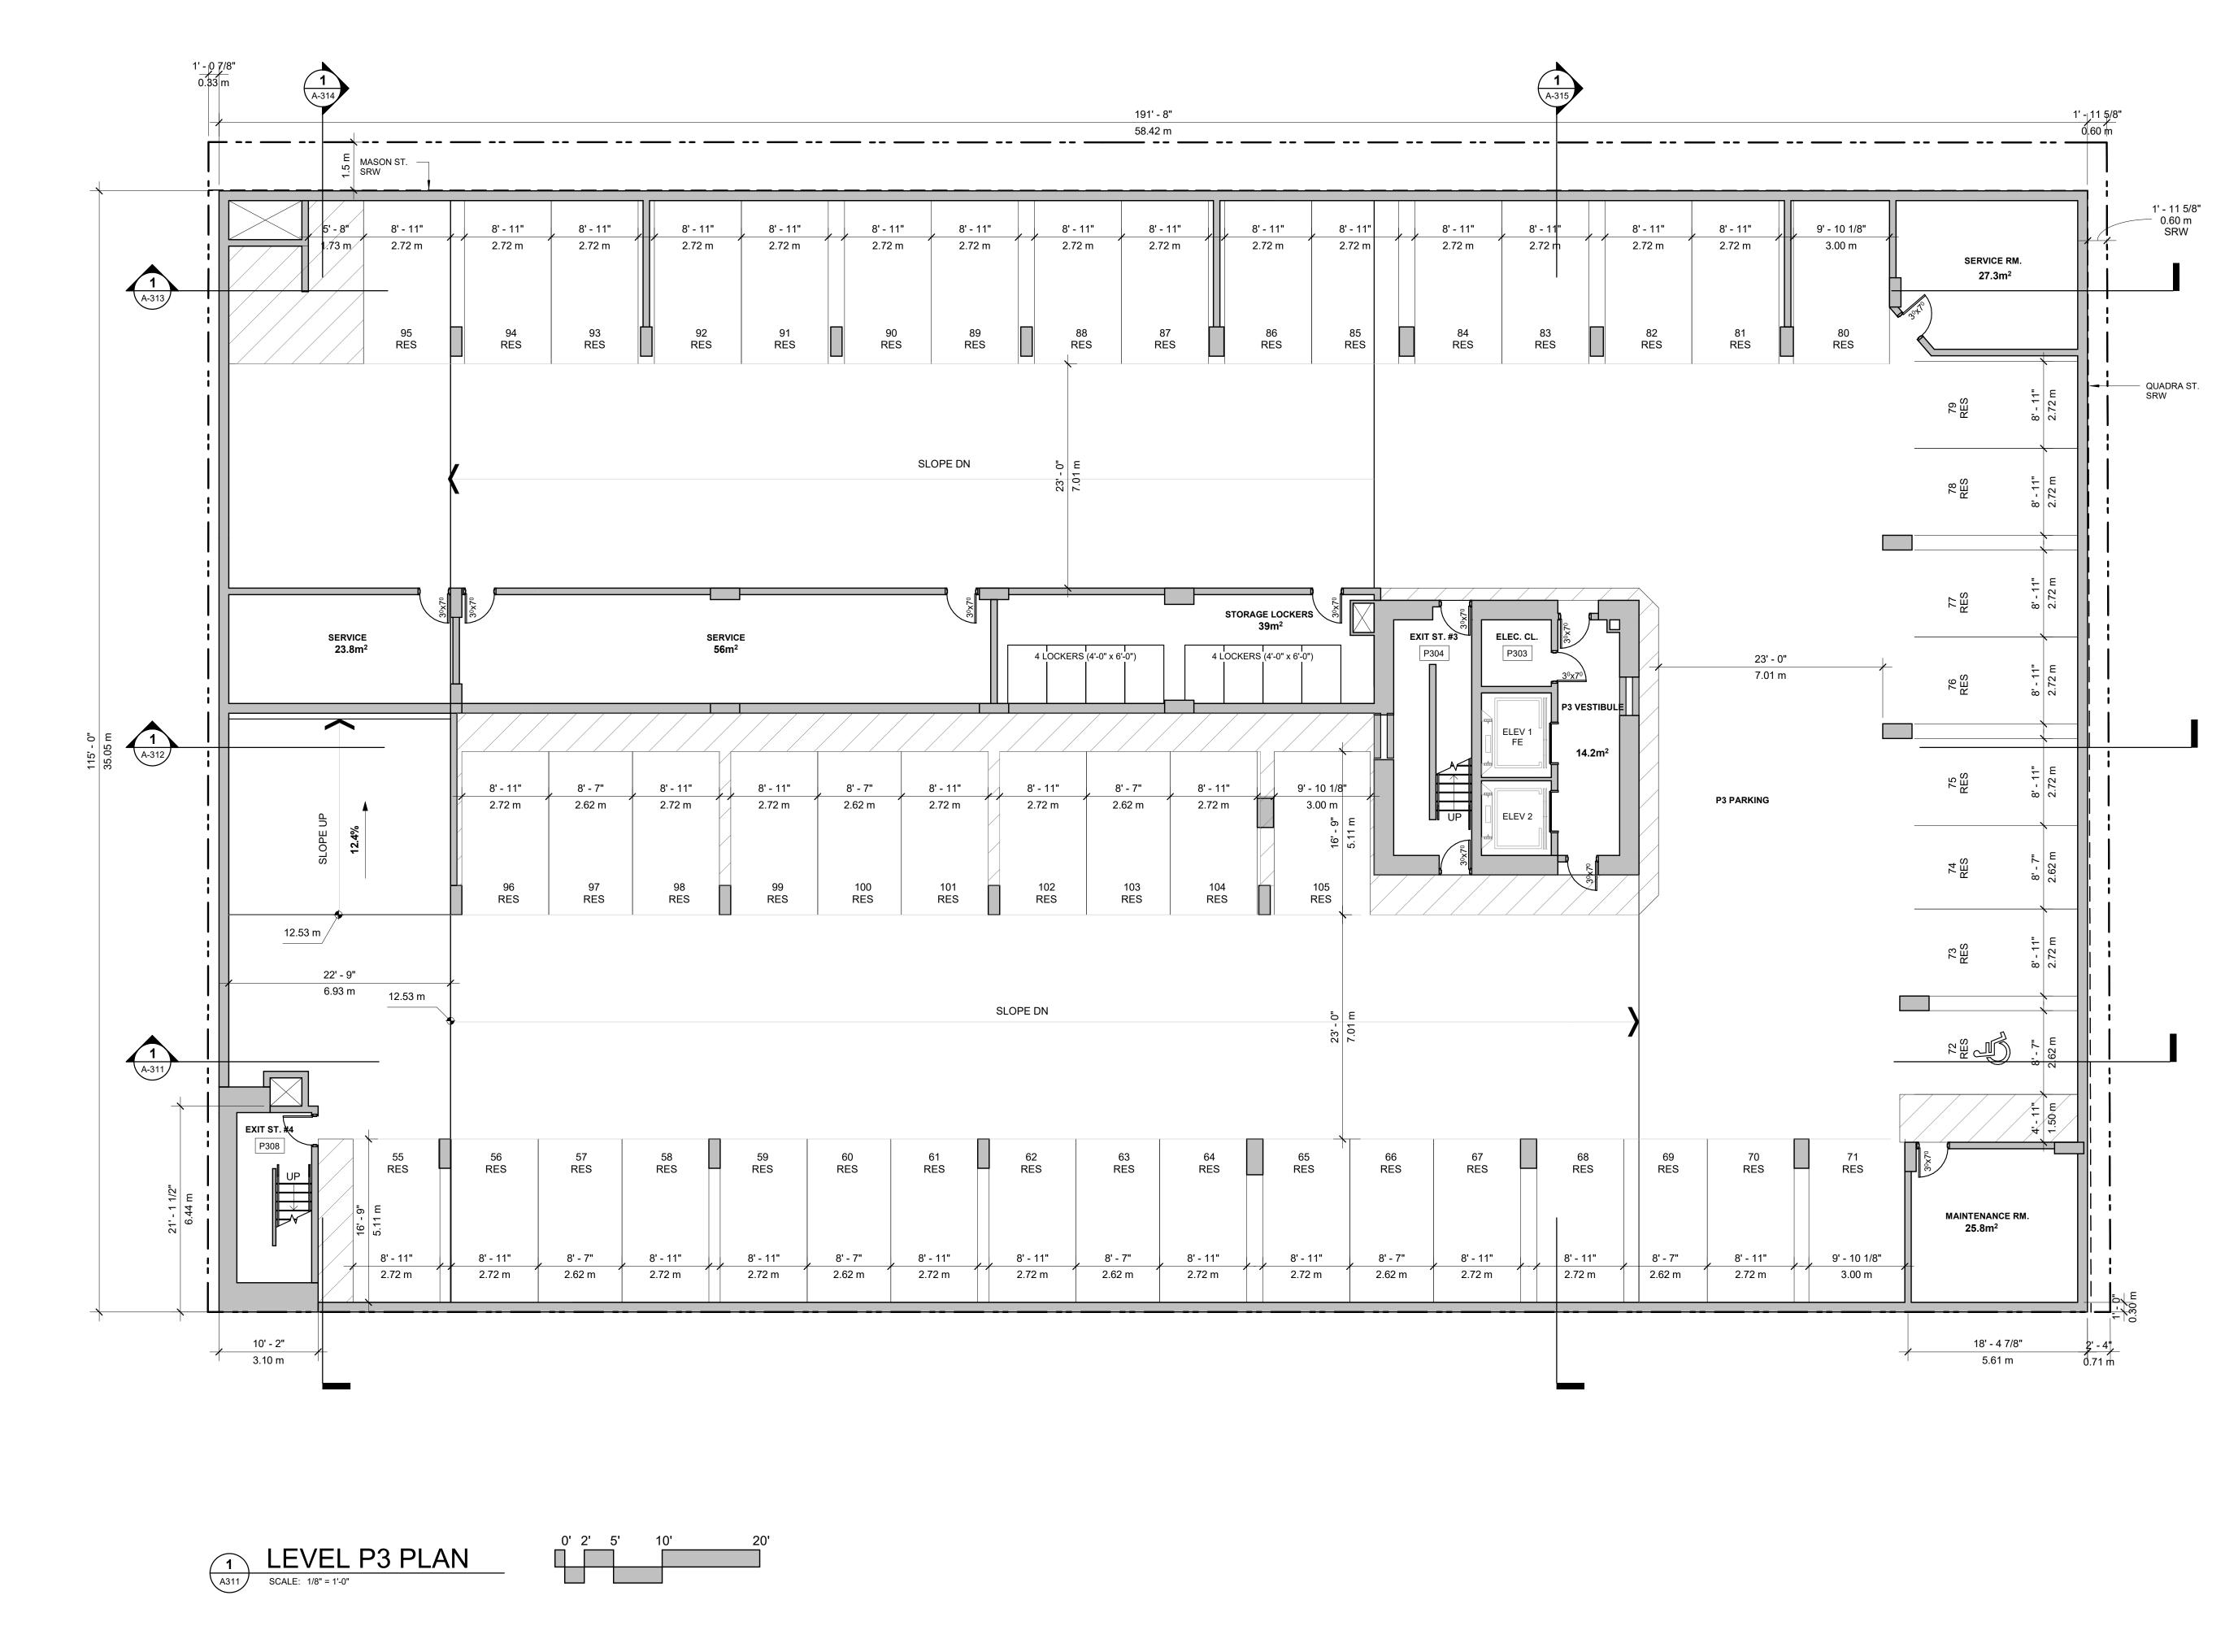

#### F.1 854-880 Pandora Avenue: Rezoning Application No. 00849 and associated Development Permit with Variances Application No. 00239

An update report recommending:

- Revision to Council resolutions for:
  - Rezoning Application No. 00849
  - Development Permit with Variances Application No. 00239

39

The application proposes to rezone from the CA-1 Zone, Pandora Avenue Special Commercial District to a new zone in order to increase the density to permit the construction of a twenty-storey mixed-use residential rental building.

The update report provides a summary of the changes to the plans and the associated changes to the variances.