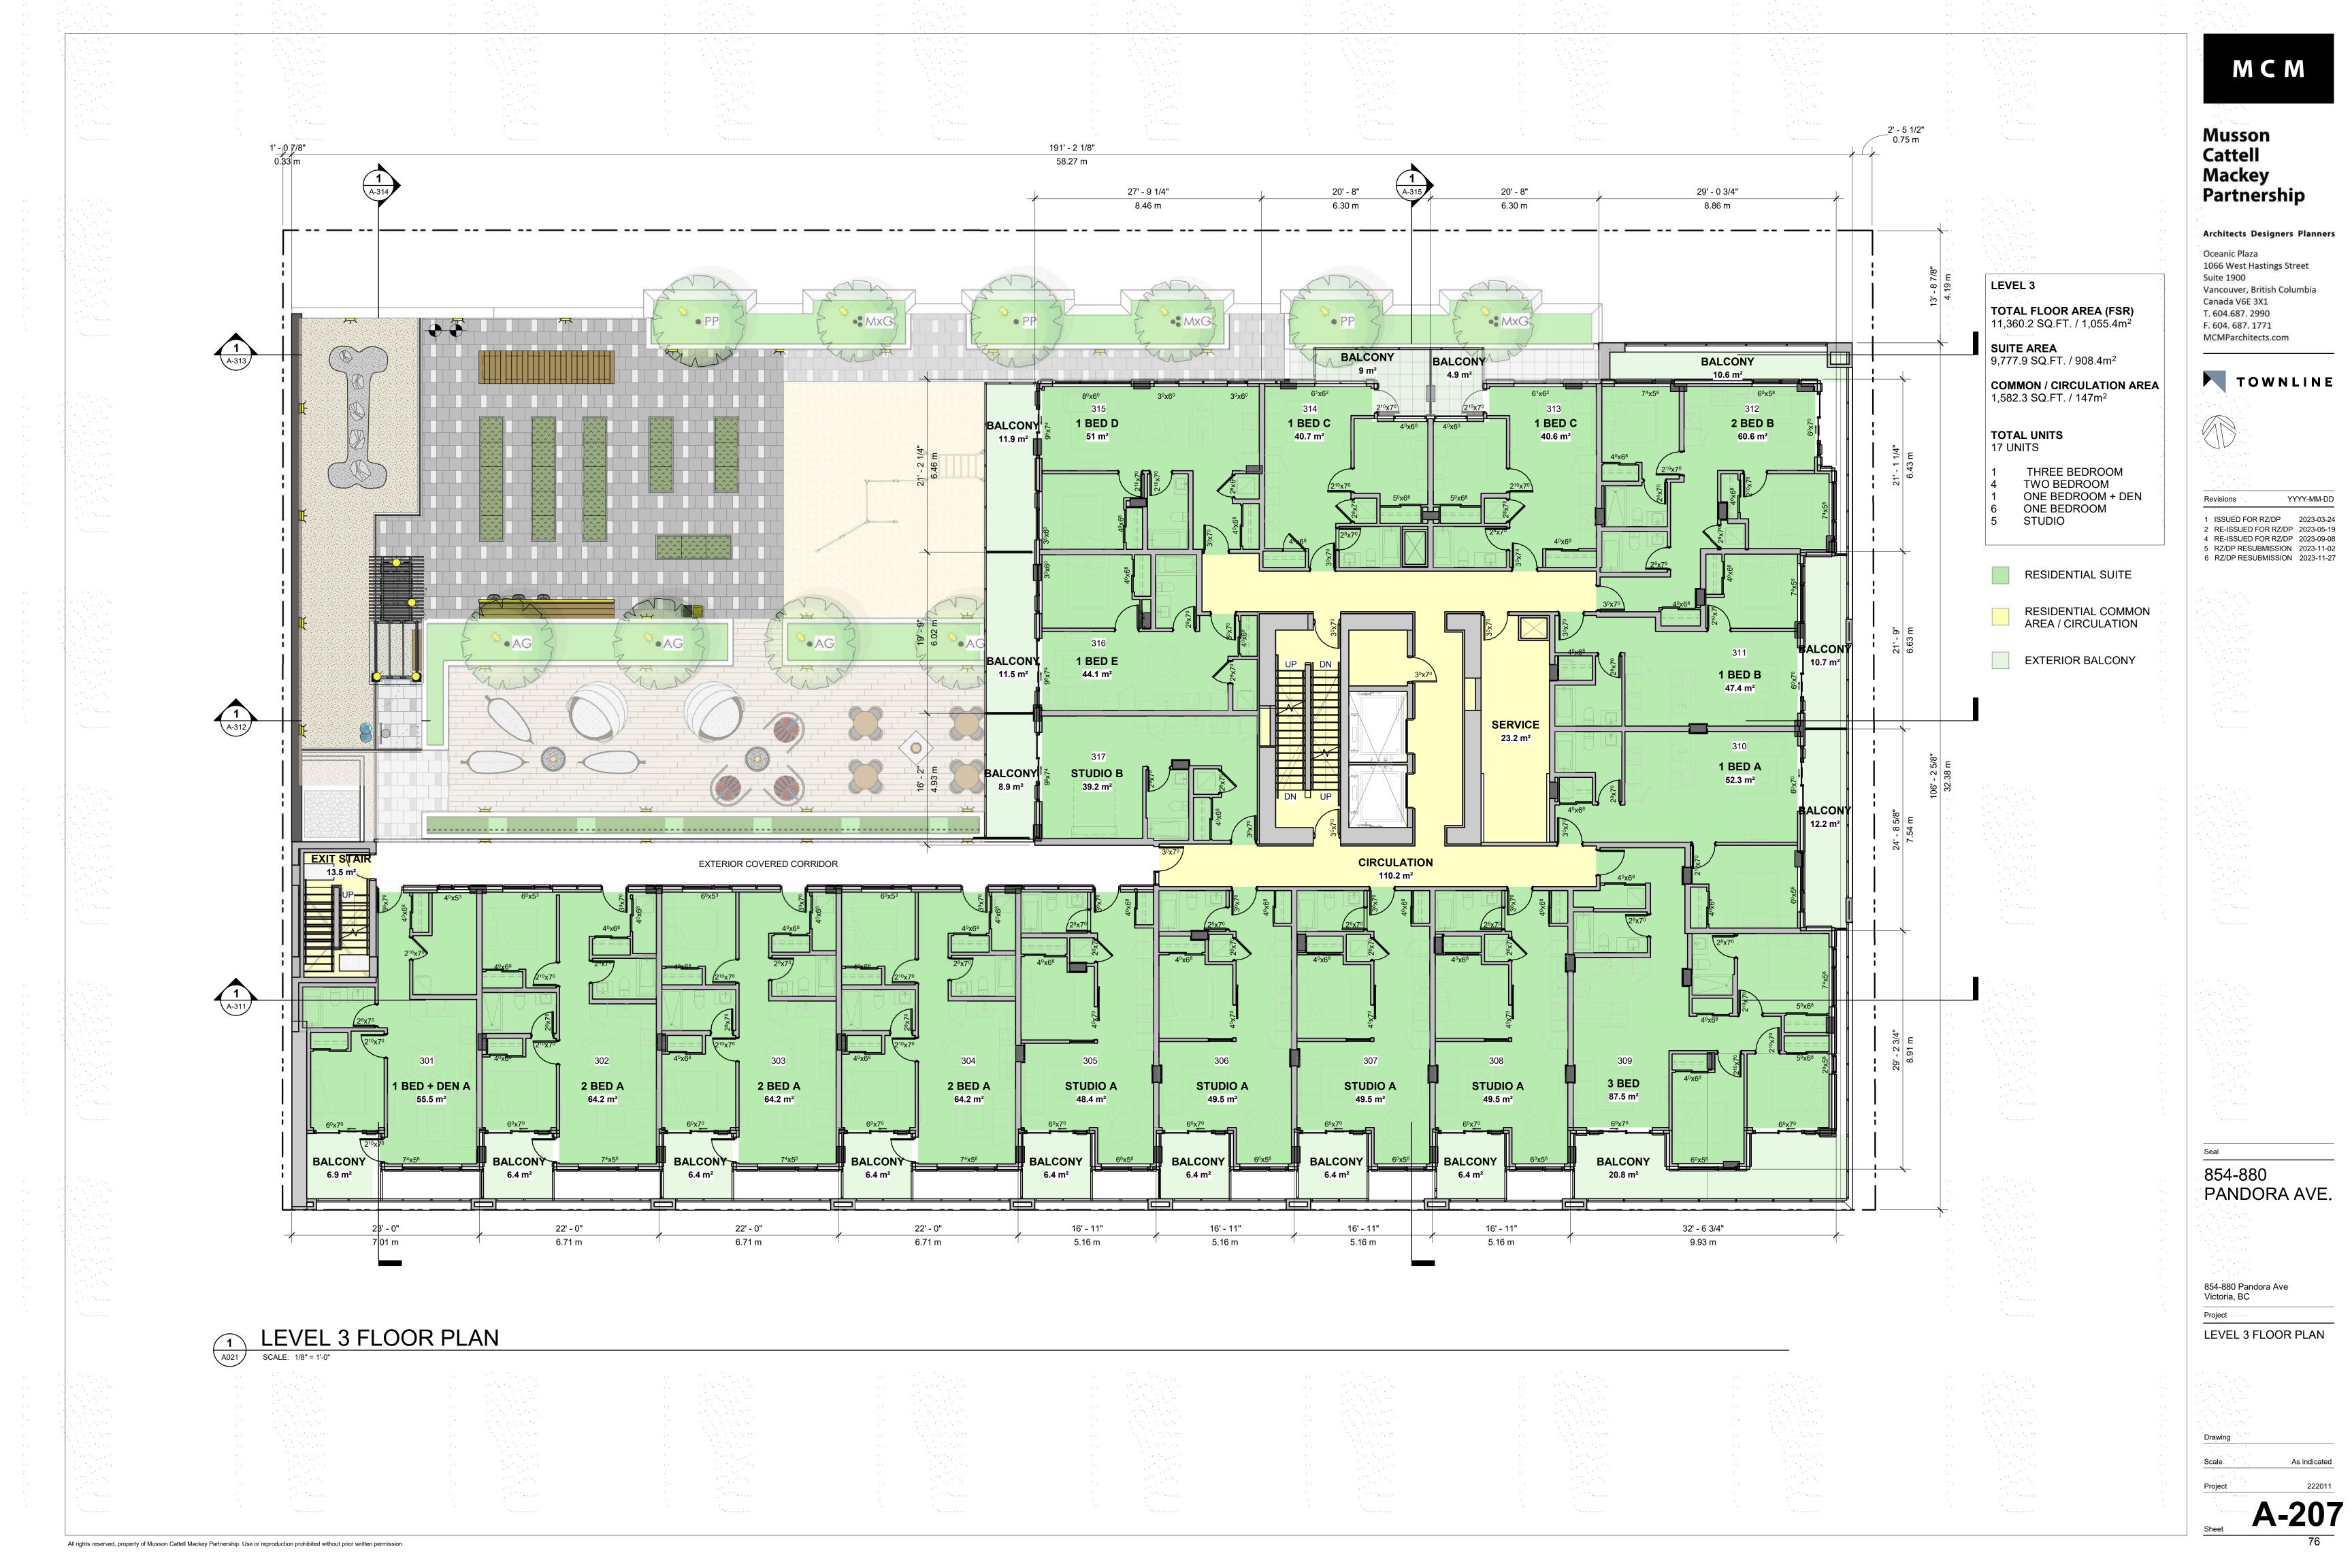

#### F.1 854-880 Pandora Avenue: Rezoning Application No. 00849 and associated Development Permit with Variances Application No. 00239

An update report recommending:

- Revision to Council resolutions for:
  - Rezoning Application No. 00849
  - Development Permit with Variances Application No. 00239

39

The application proposes to rezone from the CA-1 Zone, Pandora Avenue Special Commercial District to a new zone in order to increase the density to permit the construction of a twenty-storey mixed-use residential rental building.

The update report provides a summary of the changes to the plans and the associated changes to the variances.