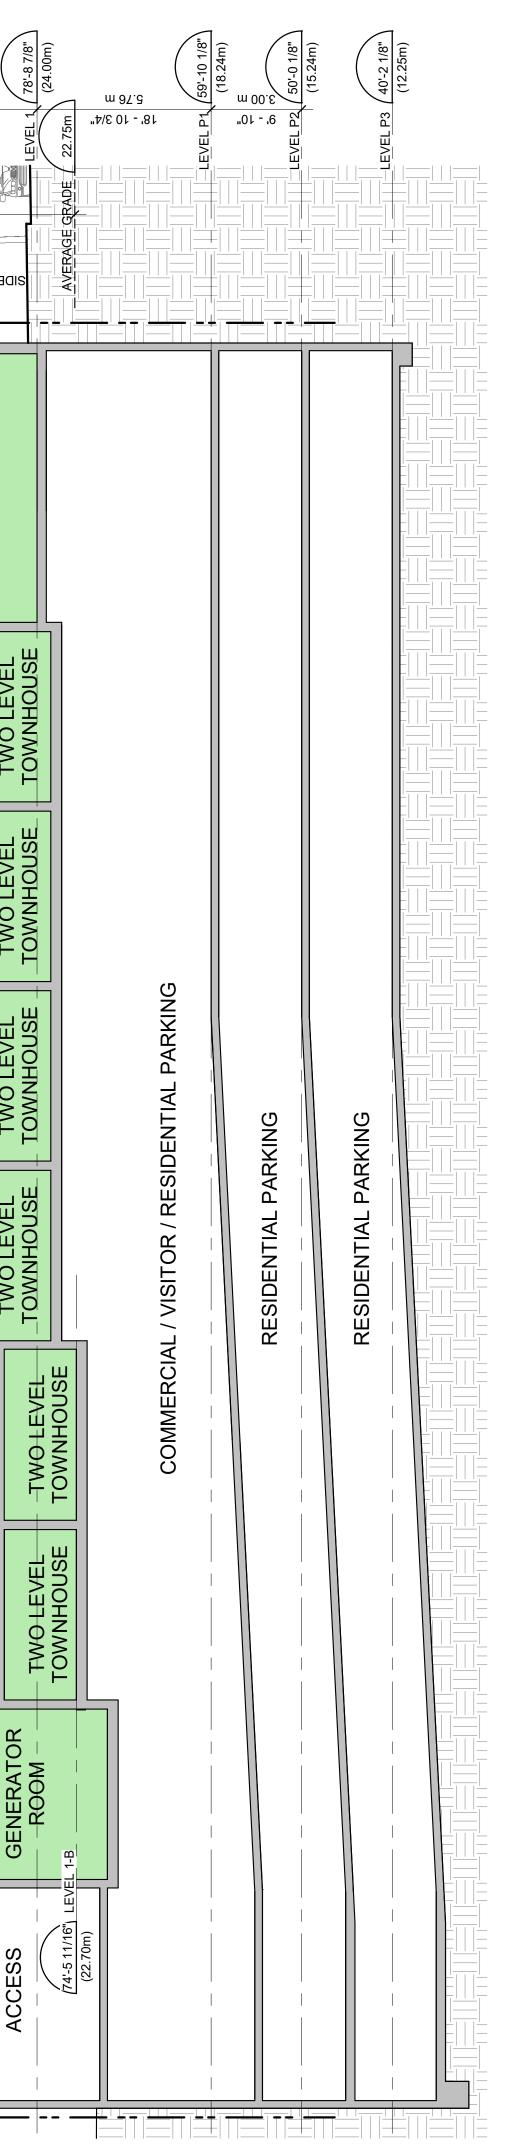

#### F.1 854-880 Pandora Avenue: Rezoning Application No. 00849 and associated Development Permit with Variances Application No. 00239

An update report recommending:

- Revision to Council resolutions for:
  - Rezoning Application No. 00849
  - Development Permit with Variances Application No. 00239

39

The application proposes to rezone from the CA-1 Zone, Pandora Avenue Special Commercial District to a new zone in order to increase the density to permit the construction of a twenty-storey mixed-use residential rental building.

The update report provides a summary of the changes to the plans and the associated changes to the variances.