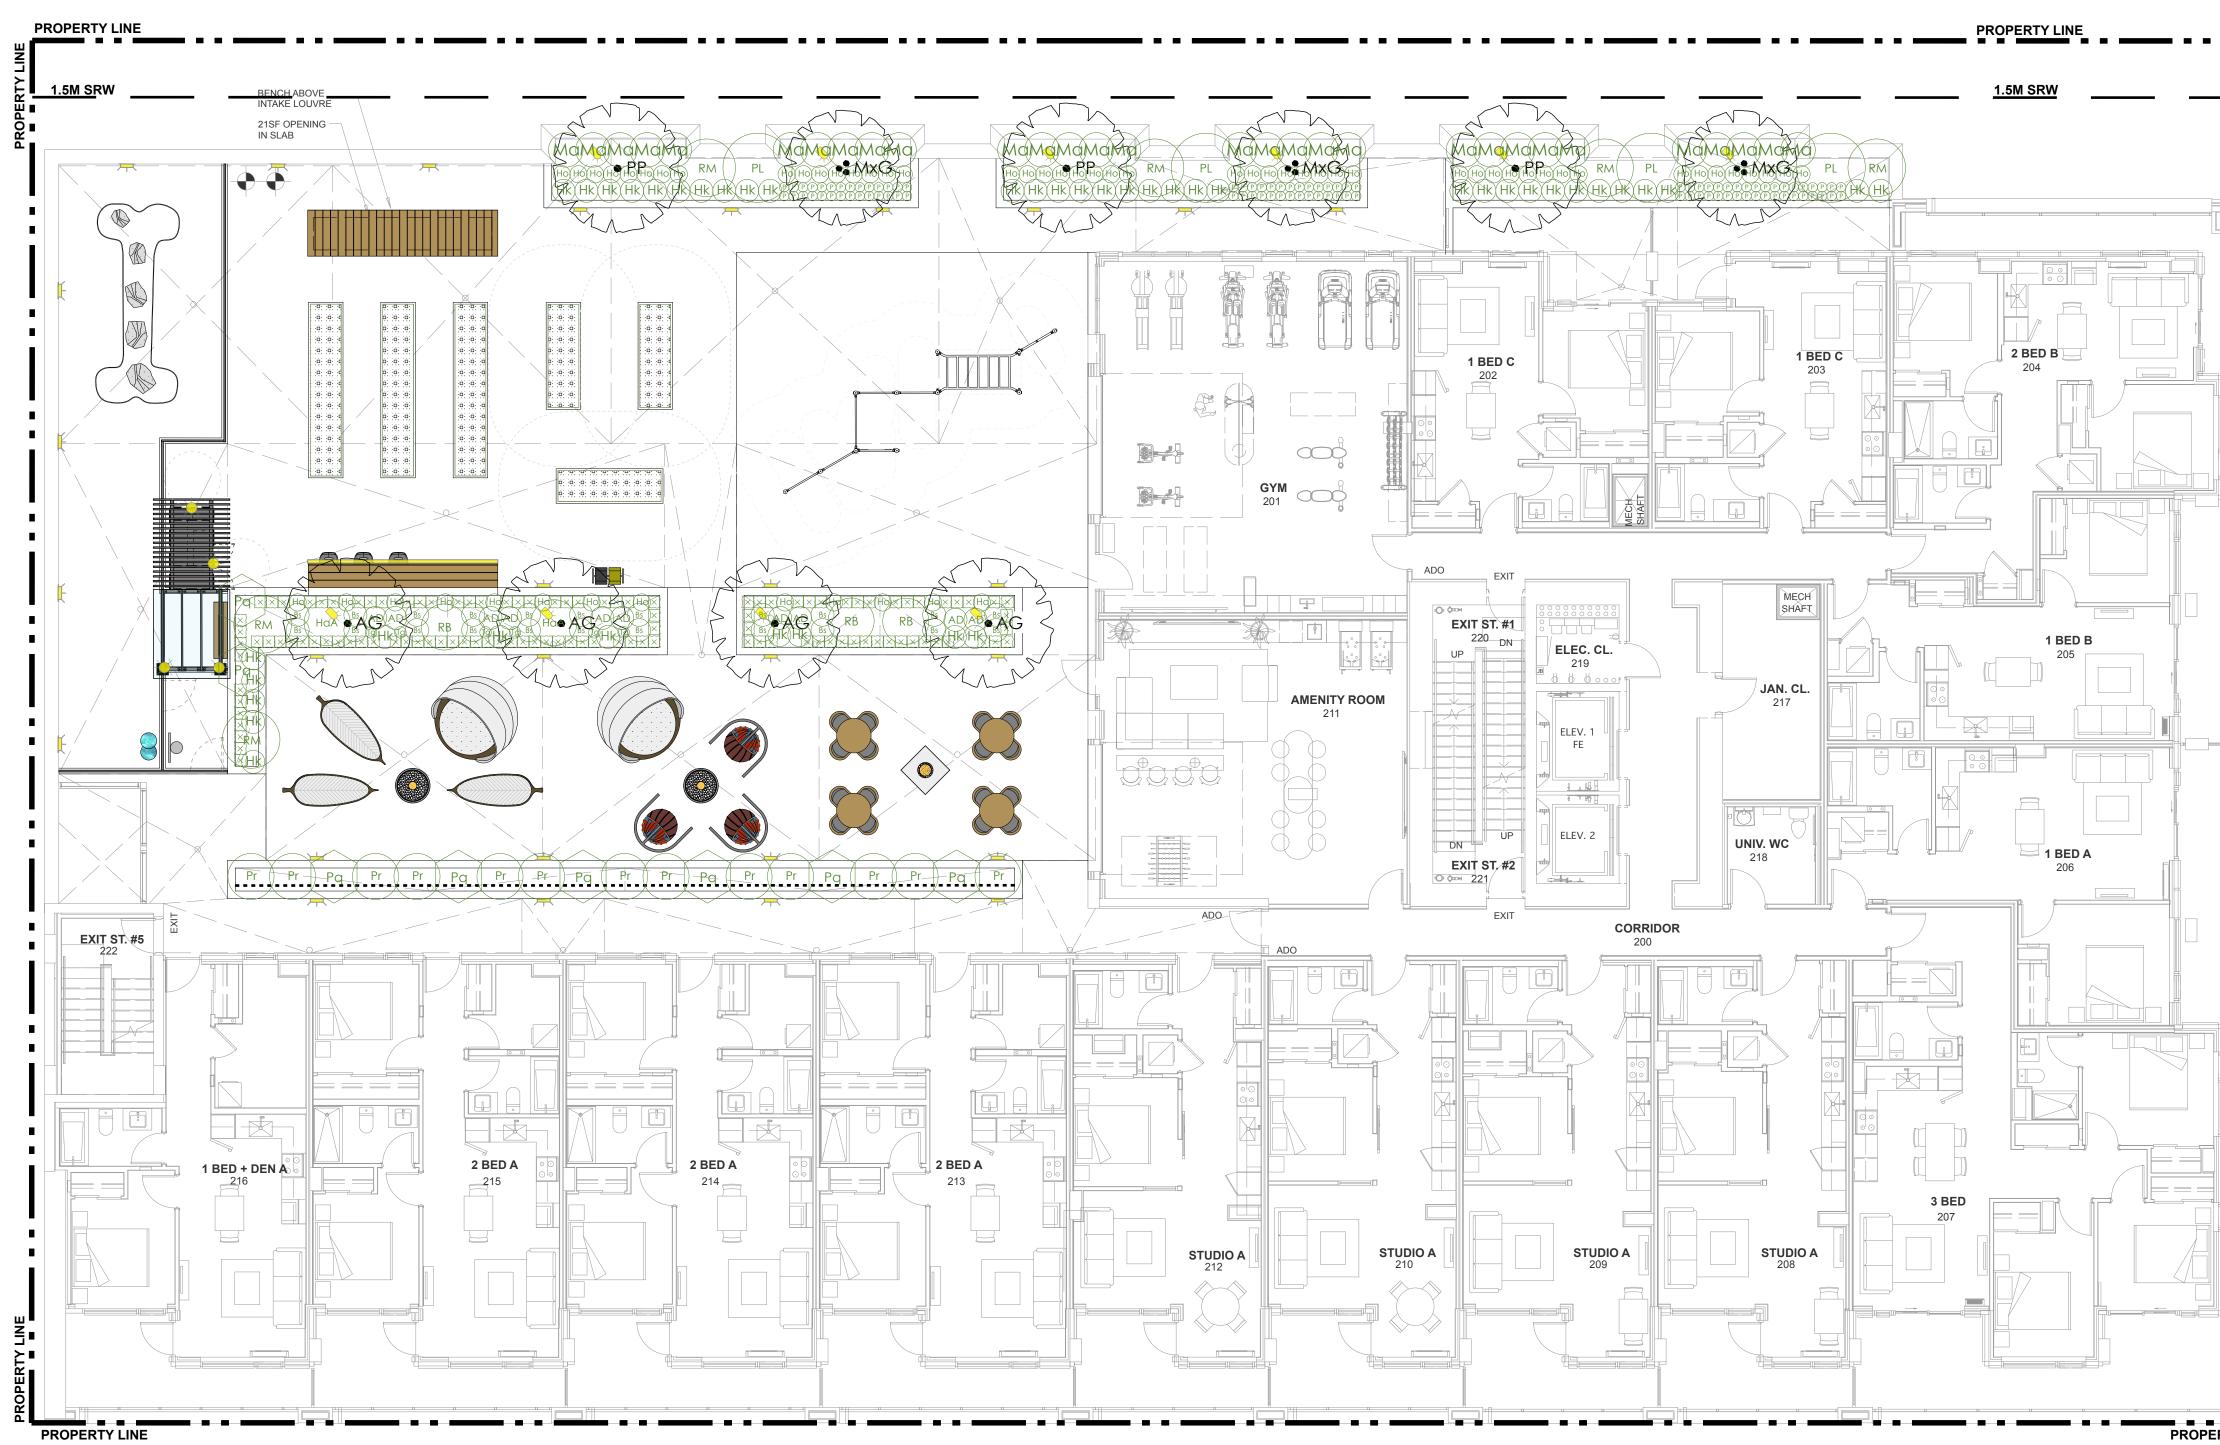

#### F.1 854-880 Pandora Avenue: Rezoning Application No. 00849 and associated Development Permit with Variances Application No. 00239

An update report recommending:

- Revision to Council resolutions for:
  - Rezoning Application No. 00849
  - Development Permit with Variances Application No. 00239

39

The application proposes to rezone from the CA-1 Zone, Pandora Avenue Special Commercial District to a new zone in order to increase the density to permit the construction of a twenty-storey mixed-use residential rental building.

The update report provides a summary of the changes to the plans and the associated changes to the variances.