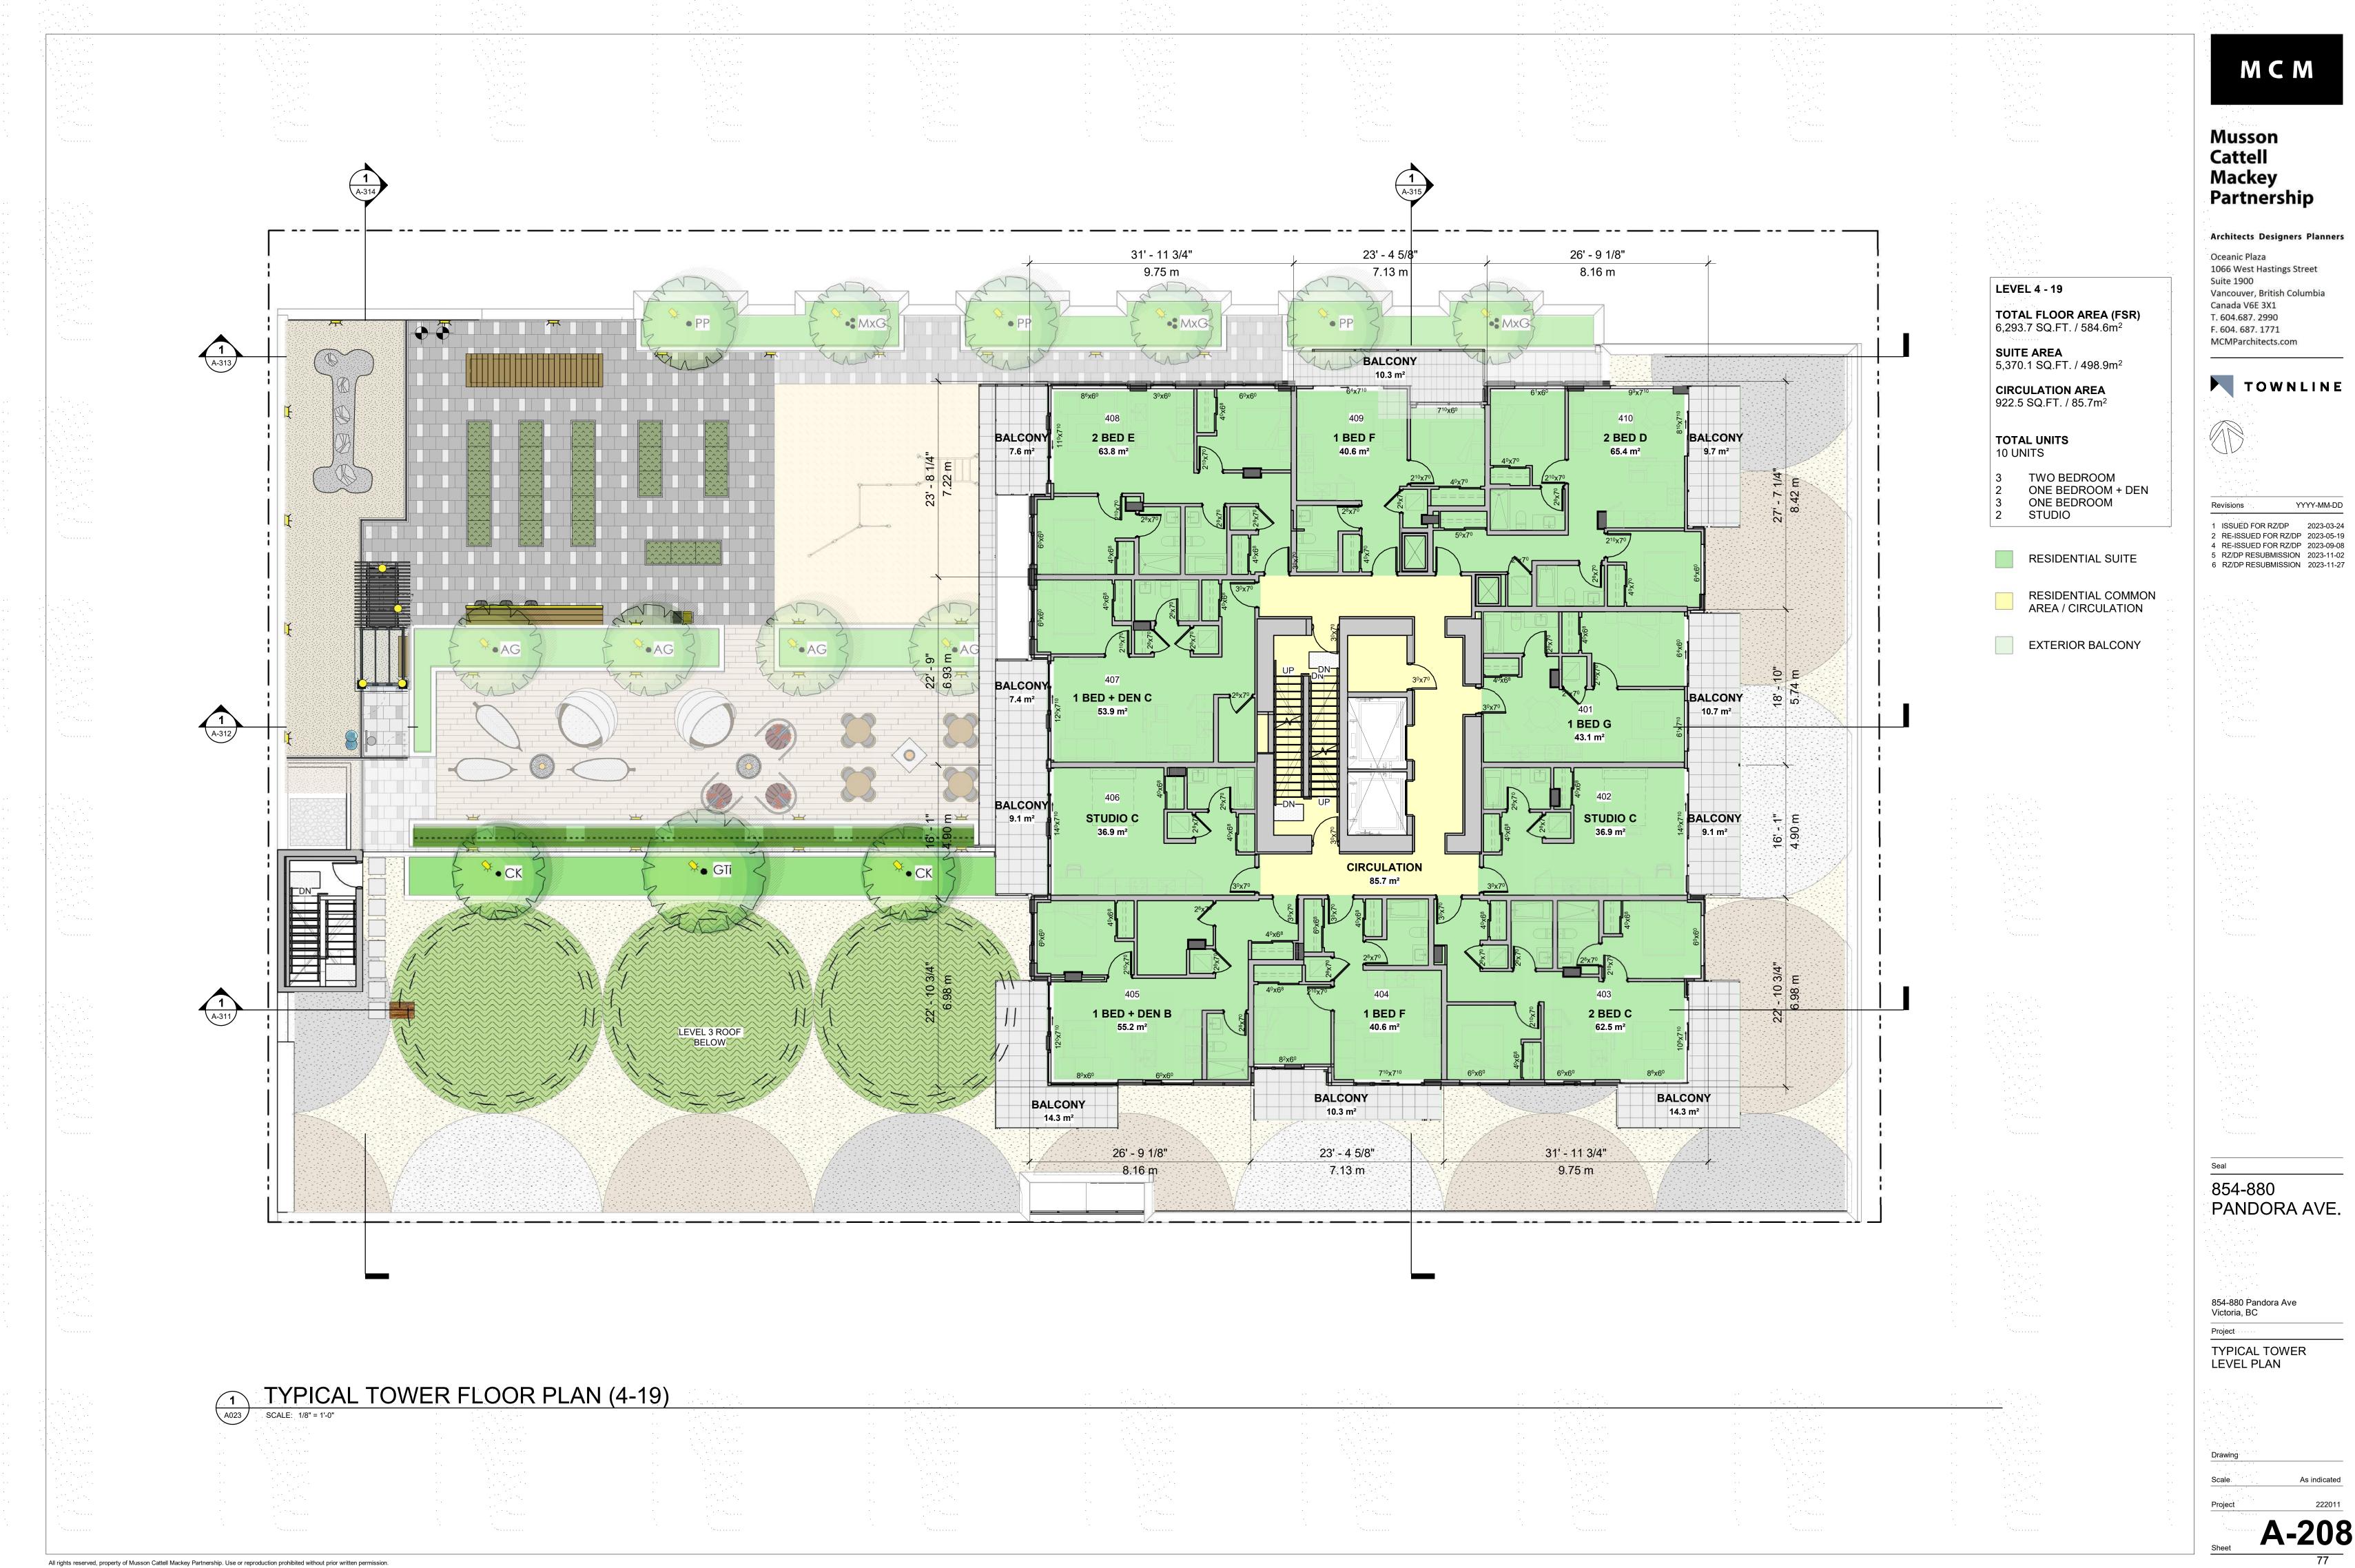

#### F.1 854-880 Pandora Avenue: Rezoning Application No. 00849 and associated Development Permit with Variances Application No. 00239

An update report recommending:

- Revision to Council resolutions for:
  - Rezoning Application No. 00849
  - Development Permit with Variances Application No. 00239

39

The application proposes to rezone from the CA-1 Zone, Pandora Avenue Special Commercial District to a new zone in order to increase the density to permit the construction of a twenty-storey mixed-use residential rental building.

The update report provides a summary of the changes to the plans and the associated changes to the variances.