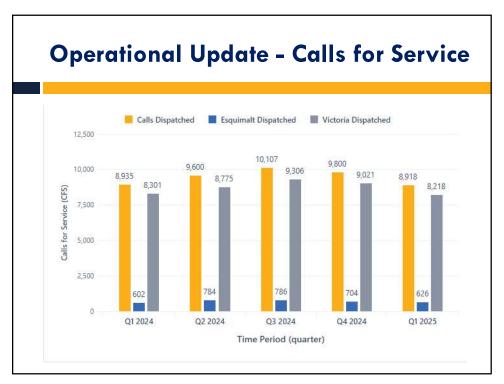

# **Operational Update**

- □ Before the Badge
- □ TEMS Operators
- $\quad \ \ \, \Box \,\, Fraud \,\, Investigation/Education$
- □ Files of note
  - □ 24-41846 Trafficking
  - □ 25-5194 Homicide
  - □ 24-12722 ChildPornography Conviction