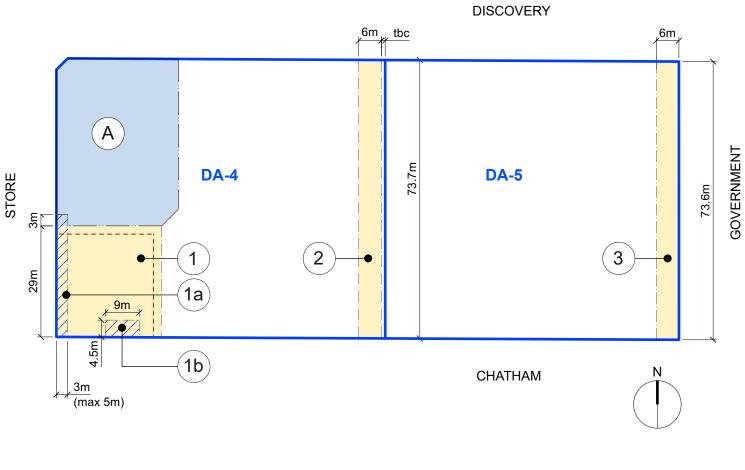

3.5 | Public Interface and Statutory Rights-of-Way

The adjacent diagram shows proposed publicly accessible open spaces to be secured through statutory rights-of-way. The location and area of legal encumbrances are subject to survey by a registered BC Land Surveyor.

Please note: Areas of the Square, Harbour Concourse, Flour and Rice Alley and the Treed Promenade include spill-out activity space from the new buildings, to allow displays and restaurant patios, etc. A minimum 3m wide sidewalk will be maintained.

----- Illustration of minimum area

<sup>1</sup>See Section 3 | Data for a list of compatible uses (access provided)

|                          | 1                                                                                                                                                   | 1a                                                                                 | 1b                                                                                                     | 2                                                                                                                            | 3                                                                                                                                                                          | 4                                                                                                                                | 5, 5a, 5b                                                                                                                                                                                                                                                                                                                                                                                                                                                                                                                                            | 6                                                                                                                          | 7a                                                                                                                                      | 7b                                                                                                                                                                                              | Α                                                                           |
|--------------------------|-----------------------------------------------------------------------------------------------------------------------------------------------------|------------------------------------------------------------------------------------|--------------------------------------------------------------------------------------------------------|------------------------------------------------------------------------------------------------------------------------------|----------------------------------------------------------------------------------------------------------------------------------------------------------------------------|----------------------------------------------------------------------------------------------------------------------------------|------------------------------------------------------------------------------------------------------------------------------------------------------------------------------------------------------------------------------------------------------------------------------------------------------------------------------------------------------------------------------------------------------------------------------------------------------------------------------------------------------------------------------------------------------|----------------------------------------------------------------------------------------------------------------------------|-----------------------------------------------------------------------------------------------------------------------------------------|-------------------------------------------------------------------------------------------------------------------------------------------------------------------------------------------------|-----------------------------------------------------------------------------|
|                          | Street Meet Square<br>(SRW)                                                                                                                         | Tree Setback<br>(SRW)                                                              | Pump Station<br>(SRW)                                                                                  | Mid-Block Lane<br>(SRW)                                                                                                      | Treed Promenade<br>(SRW)                                                                                                                                                   | Harbour<br>Concourse; Flour<br>and Rice Alley                                                                                    | Harbour View Corridor (SRW)                                                                                                                                                                                                                                                                                                                                                                                                                                                                                                                          | DA-1 Harbour<br>Pathway (SRW)                                                                                              | DA-2 Harbour<br>Pathway (SRW)                                                                                                           | Interim Harbour<br>Pathway (SRW)                                                                                                                                                                | Art Gallery of<br>Greater Victoria<br>(Land Volume<br>Amenity Contribution) |
| Minimum<br>Area/<br>Size | 700 m <sup>2</sup>                                                                                                                                  | Width: 3m up to a maximum of 5m.                                                   | 4.5m x 9m                                                                                              | Width: 6m                                                                                                                    | Width: 6m                                                                                                                                                                  | 670 m² Width: approx. 5m (between Heritage buildings) 6m otherwise                                                               | Width: 1.5 - 3m                                                                                                                                                                                                                                                                                                                                                                                                                                                                                                                                      | Width: 5m to 10m                                                                                                           | Width: 5 m                                                                                                                              | 3m sidewalk within 5m SRW.                                                                                                                                                                      | 1416 m²                                                                     |
| Notes                    | Included in this area may be circulation that serves the underground parking beneath the plaza.  Volumetric SRW to accommodate underground parkade. | Underground<br>parkade setback to<br>provide adequate<br>soil volume for<br>trees. | Underground<br>parkade setback<br>to allow for a<br>below-grade<br>sanitary pump<br>station expansion. | Volumetric SRW to accommodate building overhead.  Exact location in relation to DA-4 to be determined at Development Permit. | Underground parkade setback to protect root zone for trees being retained.  Further evaluation in consultation with the project arborist to be undertaken at the DP stage. | Volumetric SRW to accommodate circulation above and below alley. Seating and circulation for the adjacent buildings is included. | West-East Spatial Corridor Dedication for future improvements by others at (5), the northern edge of DA-2. The SRW within DA-3 is currently compromised by the existing driveway. Until DA-3 is redeveloped, the SRW will align with the existing sidewalk (5b) at a width of 1.5m. Upon redevelopment, this SRW will either widen to 3m OR be relocated to (5a). (5a) will be increased to a width of 6m in a portion of DA-3 (as illustrated) if a pathway is constructed on the property to the north AND the final road configuration allows it. | Seating and circulation spaces for adjacent buildings is included. A minimum width of 5m will be provided for pedestrians. | Access is conditional to use <sup>1</sup> Alignment and relationship to property line will be confirmed at the time of detailed design. | To provide a temporary public access route while 7a (Harbour Pathway) is closed for marine industrial or other incompatible uses <sup>1</sup> . Trees to be provided in an above grade planter. | Proposed air parcel<br>for construction<br>of a new gallery<br>building.    |