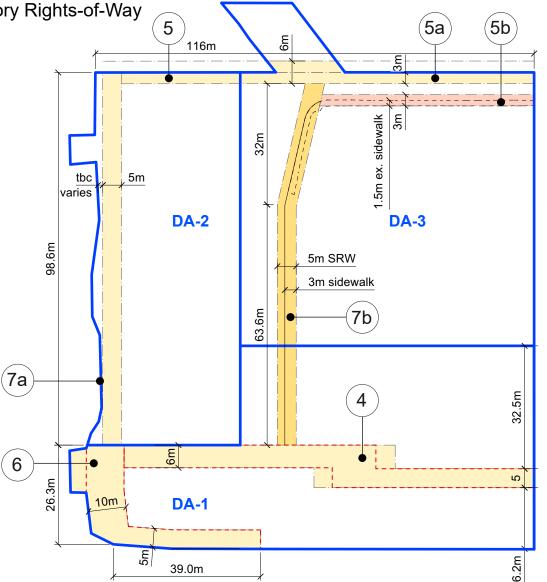

3.5 | Public Interface and Statutory Rights-of-Way

The adjacent diagram shows proposed publicly accessible open spaces to be secured through statutory rights-of-way. The location and area of legal encumbrances are subject to survey by a registered BC Land Surveyor.

Please note: Areas of the Square, Harbour Concourse, Flour and Rice Alley and the Treed Promenade include spill-out activity space from the new buildings, to allow displays and restaurant patios, etc. A minimum 3m wide sidewalk will be maintained.

----- Illustration of minimum area

<sup>1</sup>See Section 3 | Data for a list of compatible uses (access provided)

|                          | 1                                                                                                                                                   | 1a                                                                                 | 1b                                                                                                     | 2                                                                                                                            | 3                                                                                                                                                                          | 4                                                                                                                                | 5, 5a, 5b                                                                                                                                                                                                                                                                                                                                                                                                                                                                                                                                            | 6                                                                                                                          | 7a                                                                                                                                      | 7b                                                                                                                                                                                              | Α                                                                           |
|--------------------------|-----------------------------------------------------------------------------------------------------------------------------------------------------|------------------------------------------------------------------------------------|--------------------------------------------------------------------------------------------------------|------------------------------------------------------------------------------------------------------------------------------|----------------------------------------------------------------------------------------------------------------------------------------------------------------------------|----------------------------------------------------------------------------------------------------------------------------------|------------------------------------------------------------------------------------------------------------------------------------------------------------------------------------------------------------------------------------------------------------------------------------------------------------------------------------------------------------------------------------------------------------------------------------------------------------------------------------------------------------------------------------------------------|----------------------------------------------------------------------------------------------------------------------------|-----------------------------------------------------------------------------------------------------------------------------------------|-------------------------------------------------------------------------------------------------------------------------------------------------------------------------------------------------|-----------------------------------------------------------------------------|
|                          | Street Meet Square<br>(SRW)                                                                                                                         | Tree Setback<br>(SRW)                                                              | Pump Station<br>(SRW)                                                                                  | Mid-Block Lane<br>(SRW)                                                                                                      | Treed Promenade<br>(SRW)                                                                                                                                                   | Harbour<br>Concourse; Flour<br>and Rice Alley                                                                                    | Harbour View Corridor (SRW)                                                                                                                                                                                                                                                                                                                                                                                                                                                                                                                          | DA-1 Harbour<br>Pathway (SRW)                                                                                              | DA-2 Harbour<br>Pathway (SRW)                                                                                                           | Interim Harbour<br>Pathway (SRW)                                                                                                                                                                | Art Gallery of<br>Greater Victoria<br>(Land Volume<br>Amenity Contribution) |
| Minimum<br>Area/<br>Size | 700 m <sup>2</sup>                                                                                                                                  | Width: 3m up to a maximum of 5m.                                                   | 4.5m x 9m                                                                                              | Width: 6m                                                                                                                    | Width: 6m                                                                                                                                                                  | 670 m² Width: approx. 5m (between Heritage buildings) 6m otherwise                                                               | Width: 1.5 - 3m                                                                                                                                                                                                                                                                                                                                                                                                                                                                                                                                      | Width: 5m to 10m                                                                                                           | Width: 5 m                                                                                                                              | 3m sidewalk within 5m SRW.                                                                                                                                                                      | 1416 m²                                                                     |
| Notes                    | Included in this area may be circulation that serves the underground parking beneath the plaza.  Volumetric SRW to accommodate underground parkade. | Underground<br>parkade setback to<br>provide adequate<br>soil volume for<br>trees. | Underground<br>parkade setback<br>to allow for a<br>below-grade<br>sanitary pump<br>station expansion. | Volumetric SRW to accommodate building overhead.  Exact location in relation to DA-4 to be determined at Development Permit. | Underground parkade setback to protect root zone for trees being retained.  Further evaluation in consultation with the project arborist to be undertaken at the DP stage. | Volumetric SRW to accommodate circulation above and below alley. Seating and circulation for the adjacent buildings is included. | West-East Spatial Corridor Dedication for future improvements by others at (5), the northern edge of DA-2. The SRW within DA-3 is currently compromised by the existing driveway. Until DA-3 is redeveloped, the SRW will align with the existing sidewalk (5b) at a width of 1.5m. Upon redevelopment, this SRW will either widen to 3m OR be relocated to (5a). (5a) will be increased to a width of 6m in a portion of DA-3 (as illustrated) if a pathway is constructed on the property to the north AND the final road configuration allows it. | Seating and circulation spaces for adjacent buildings is included. A minimum width of 5m will be provided for pedestrians. | Access is conditional to use <sup>1</sup> Alignment and relationship to property line will be confirmed at the time of detailed design. | To provide a temporary public access route while 7a (Harbour Pathway) is closed for marine industrial or other incompatible uses <sup>1</sup> . Trees to be provided in an above grade planter. | Proposed air parcel<br>for construction<br>of a new gallery<br>building.    |