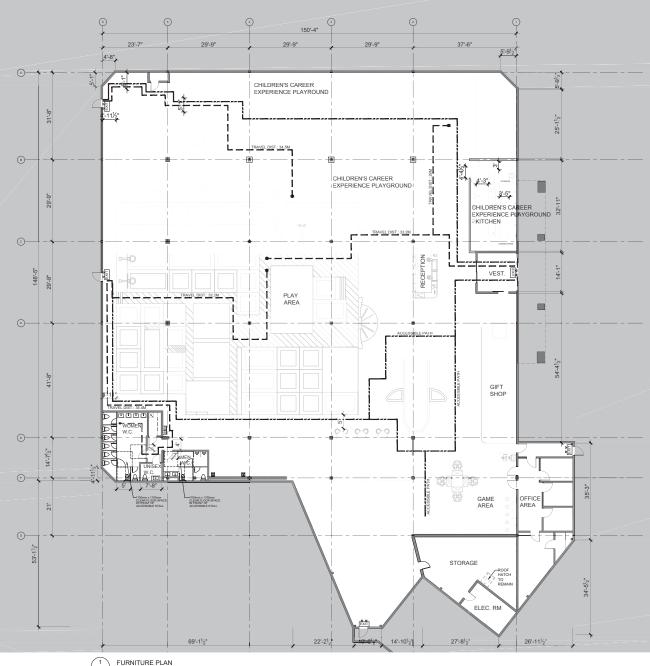

## INDOOR PLAYGROUND TENANT IMPROVEMENT

ADDRESS: 775 FINLAYSON STREET, VICTORIA, BC

SHORT-TERM BICYCLE PARKING RACKS

|                                                                                                                      | Zoning Analysis Table                                                                                                                                                                                                                                                                                                                          |                                                                                                                                           |          |  |  |
|----------------------------------------------------------------------------------------------------------------------|------------------------------------------------------------------------------------------------------------------------------------------------------------------------------------------------------------------------------------------------------------------------------------------------------------------------------------------------|-------------------------------------------------------------------------------------------------------------------------------------------|----------|--|--|
| Civic Address                                                                                                        | 775 Finlayson Street, Victoria BC                                                                                                                                                                                                                                                                                                              |                                                                                                                                           |          |  |  |
| Legal Description                                                                                                    | LOT 1, SECTION 4, VICTORIA DISTRICT, PLAN 33644                                                                                                                                                                                                                                                                                                |                                                                                                                                           |          |  |  |
| Current Zoning                                                                                                       | nt Zoning C1-RC/C1                                                                                                                                                                                                                                                                                                                             |                                                                                                                                           |          |  |  |
| Site Area                                                                                                            | 10648.96 m <sup>2</sup> (114624.45 sq.ft.)                                                                                                                                                                                                                                                                                                     |                                                                                                                                           |          |  |  |
|                                                                                                                      | 775 Finlayson St : 2537.3 m <sup>2</sup>                                                                                                                                                                                                                                                                                                       |                                                                                                                                           |          |  |  |
| Floor Area m <sup>2</sup>                                                                                            | 3080 & 3090 Blanshard St: 1755.7 m <sup>2</sup>                                                                                                                                                                                                                                                                                                | 3080 & 3090 Blanshard St: 1755.7 m <sup>2</sup>                                                                                           |          |  |  |
| CRITERIA                                                                                                             | REQUIREMENTS                                                                                                                                                                                                                                                                                                                                   | PROPOSED                                                                                                                                  |          |  |  |
| Minimun Vehicle<br>Parking Requierments<br>(Village/ Centre)                                                         | Health and Fitness: 1 space per 20 m <sup>2</sup> floor area<br>Parking required for 775 Finlayson St: <b>127</b><br>Retail Use : 1 space per 50 m <sup>2</sup> floor area<br>Parking required for 3080 & 3090 Blanshard St: <b>35</b><br><b>Total Parking Required: 162</b>                                                                   | 119                                                                                                                                       |          |  |  |
| Accessible Parking<br>1 accessible parking space for every 25 parking spaces<br>Total accessible parking Required: 5 |                                                                                                                                                                                                                                                                                                                                                | 5                                                                                                                                         |          |  |  |
| Van Accessible Vehicle                                                                                               | • <b>1</b> (4.1.2 (b))                                                                                                                                                                                                                                                                                                                         | 1<br>Standard: 2.6m W x 5.1 m L (8.53 ft. V<br>16.74 ft. L)<br>Accessiable : 2.6m W x 5.1m L (8.53 ft.<br>16.74 ft. L), 1.5m Access aisle |          |  |  |
| Parking Stall<br>Dimension                                                                                           | Standard: 2.6m W x 5.1 m L (8.53 ft. W x 16.74 ft. L)<br>Accessiable : 2.6m W x 5.1m L (8.53 ft. W x 16.74 ft. L),<br>1.5m Access aisle                                                                                                                                                                                                        |                                                                                                                                           |          |  |  |
| Drive aisle                                                                                                          | 7.0 m                                                                                                                                                                                                                                                                                                                                          | 7.0 m                                                                                                                                     |          |  |  |
| Long-Term<br>Bicycle Parking                                                                                         | Health and Fitness: 1 space per 400m <sup>2</sup> floor<br>area, or part thereof<br>Bicycle parking required for 775 Finlayson St: <b>7</b><br>Retail Use: 1 space per 200m <sup>2</sup> floor area, or part thereof<br>Bicycle parking required for 3080 & 3090 Blanshard St: <b>9</b><br><b>Total long term bicycle parking required: 16</b> | 16                                                                                                                                        |          |  |  |
| Short-Term<br>Bicycle Parking                                                                                        | Health and Fitness: 1 space per 100m <sup>2</sup> floor<br>area, or part thereof<br>Total Parking Required for 775 Finlayson St: <b>25</b><br>Retail Use: 1 space per 200m <sup>2</sup> floor area, or part thereof<br>Bicycle parking required for 3080 & 3090 Blanshard St: <b>9</b><br><b>Total short term bicycle parking required: 34</b> | 40                                                                                                                                        |          |  |  |
|                                                                                                                      |                                                                                                                                                                                                                                                                                                                                                |                                                                                                                                           |          |  |  |
| 0.                                                                                                                   | CODE ANALYSIS BCBC 2024 PART                                                                                                                                                                                                                                                                                                                   | 3                                                                                                                                         |          |  |  |
| PROJECT DESCRIPTION:                                                                                                 | NEW ADDITION X ALTERATION X CHANGE OF U                                                                                                                                                                                                                                                                                                        | JSE                                                                                                                                       |          |  |  |
| MAJOR OCCUPANCY                                                                                                      | EXISTING: GROUP E - MERCANTILE PROPOSED: GROUP A2 - INDOOR PLAYGROU                                                                                                                                                                                                                                                                            | IND                                                                                                                                       | 3.1.2.1. |  |  |
|                                                                                                                      |                                                                                                                                                                                                                                                                                                                                                |                                                                                                                                           |          |  |  |

775 FINLAYSON STREET,

VICTORIA, BC

KEY PLAN & STATISTICS

3.2.2.66.

3.2.2.24.

3.8

3.4.2.5.

A 1.00