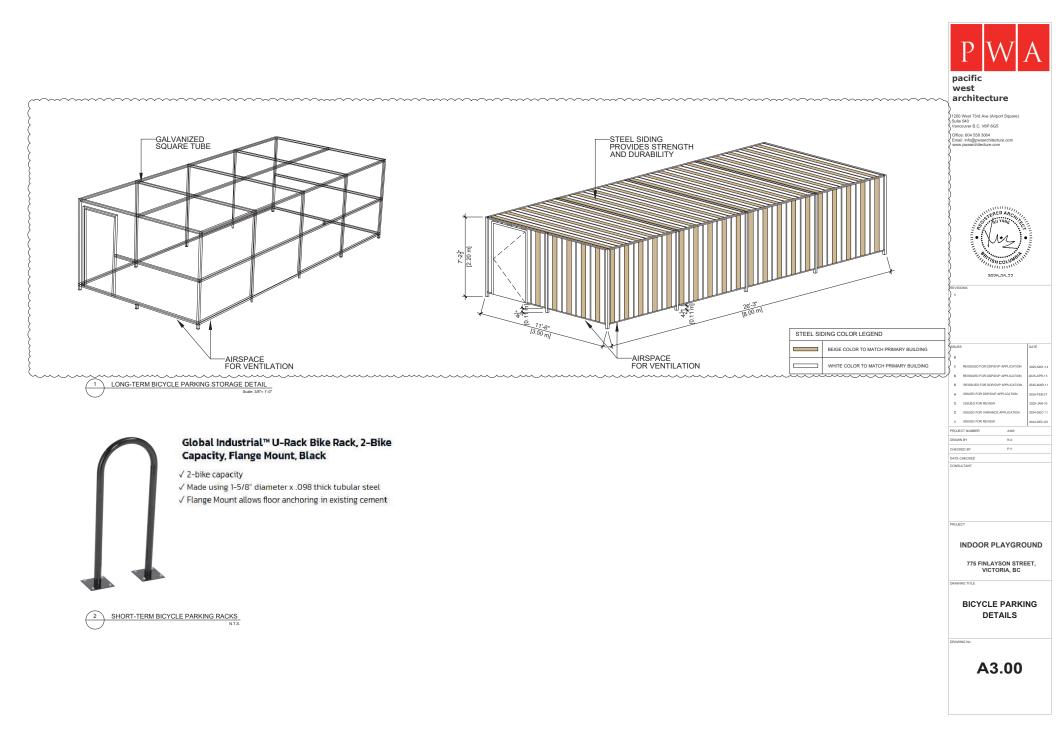

## INDOOR PLAYGROUND TENANT IMPROVEMENT

ADDRESS: 775 FINLAYSON STREET, VICTORIA, BC

SHORT-TERM BICYCLE PARKING RACKS

|                                                                                                                      | Zoning Analysis Table                                                                                                                                                                                                                                                                                                                          |                                                                                                                                           |          |  |  |
|----------------------------------------------------------------------------------------------------------------------|------------------------------------------------------------------------------------------------------------------------------------------------------------------------------------------------------------------------------------------------------------------------------------------------------------------------------------------------|-------------------------------------------------------------------------------------------------------------------------------------------|----------|--|--|
| Civic Address                                                                                                        | 775 Finlayson Street, Victoria BC                                                                                                                                                                                                                                                                                                              |                                                                                                                                           |          |  |  |
| Legal Description                                                                                                    | LOT 1, SECTION 4, VICTORIA DISTRICT, PLAN 33644                                                                                                                                                                                                                                                                                                |                                                                                                                                           |          |  |  |
| Current Zoning                                                                                                       | nt Zoning C1-RC/C1                                                                                                                                                                                                                                                                                                                             |                                                                                                                                           |          |  |  |
| Site Area                                                                                                            | 10648.96 m <sup>2</sup> (114624.45 sq.ft.)                                                                                                                                                                                                                                                                                                     |                                                                                                                                           |          |  |  |
|                                                                                                                      | 775 Finlayson St : 2537.3 m <sup>2</sup>                                                                                                                                                                                                                                                                                                       |                                                                                                                                           |          |  |  |
| Floor Area m <sup>2</sup>                                                                                            | 3080 & 3090 Blanshard St: 1755.7 m <sup>2</sup>                                                                                                                                                                                                                                                                                                | 3080 & 3090 Blanshard St: 1755.7 m <sup>2</sup>                                                                                           |          |  |  |
| CRITERIA                                                                                                             | REQUIREMENTS                                                                                                                                                                                                                                                                                                                                   | PROPOSED                                                                                                                                  |          |  |  |
| Minimun Vehicle<br>Parking Requierments<br>(Village/ Centre)                                                         | Health and Fitness: 1 space per 20 m <sup>2</sup> floor area<br>Parking required for 775 Finlayson St: <b>127</b><br>Retail Use : 1 space per 50 m <sup>2</sup> floor area<br>Parking required for 3080 & 3090 Blanshard St: <b>35</b><br><b>Total Parking Required: 162</b>                                                                   | 119                                                                                                                                       |          |  |  |
| Accessible Parking<br>1 accessible parking space for every 25 parking spaces<br>Total accessible parking Required: 5 |                                                                                                                                                                                                                                                                                                                                                | 5                                                                                                                                         |          |  |  |
| Van Accessible Vehicle                                                                                               | • <b>1</b> (4.1.2 (b))                                                                                                                                                                                                                                                                                                                         | 1<br>Standard: 2.6m W x 5.1 m L (8.53 ft. V<br>16.74 ft. L)<br>Accessiable : 2.6m W x 5.1m L (8.53 ft.<br>16.74 ft. L), 1.5m Access aisle |          |  |  |
| Parking Stall<br>Dimension                                                                                           | Standard: 2.6m W x 5.1 m L (8.53 ft. W x 16.74 ft. L)<br>Accessiable : 2.6m W x 5.1m L (8.53 ft. W x 16.74 ft. L),<br>1.5m Access aisle                                                                                                                                                                                                        |                                                                                                                                           |          |  |  |
| Drive aisle                                                                                                          | 7.0 m                                                                                                                                                                                                                                                                                                                                          | 7.0 m                                                                                                                                     |          |  |  |
| Long-Term<br>Bicycle Parking                                                                                         | Health and Fitness: 1 space per 400m <sup>2</sup> floor<br>area, or part thereof<br>Bicycle parking required for 775 Finlayson St: <b>7</b><br>Retail Use: 1 space per 200m <sup>2</sup> floor area, or part thereof<br>Bicycle parking required for 3080 & 3090 Blanshard St: <b>9</b><br><b>Total long term bicycle parking required: 16</b> | 16                                                                                                                                        |          |  |  |
| Short-Term<br>Bicycle Parking                                                                                        | Health and Fitness: 1 space per 100m <sup>2</sup> floor<br>area, or part thereof<br>Total Parking Required for 775 Finlayson St: <b>25</b><br>Retail Use: 1 space per 200m <sup>2</sup> floor area, or part thereof<br>Bicycle parking required for 3080 & 3090 Blanshard St: <b>9</b><br><b>Total short term bicycle parking required: 34</b> | 40                                                                                                                                        |          |  |  |
|                                                                                                                      |                                                                                                                                                                                                                                                                                                                                                |                                                                                                                                           |          |  |  |
| 0.                                                                                                                   | CODE ANALYSIS BCBC 2024 PART                                                                                                                                                                                                                                                                                                                   | 3                                                                                                                                         |          |  |  |
| PROJECT DESCRIPTION:                                                                                                 | NEW ADDITION X ALTERATION X CHANGE OF U                                                                                                                                                                                                                                                                                                        | JSE                                                                                                                                       |          |  |  |
| MAJOR OCCUPANCY                                                                                                      | EXISTING: GROUP E - MERCANTILE PROPOSED: GROUP A2 - INDOOR PLAYGROU                                                                                                                                                                                                                                                                            | IND                                                                                                                                       | 3.1.2.1. |  |  |
|                                                                                                                      |                                                                                                                                                                                                                                                                                                                                                |                                                                                                                                           |          |  |  |

# PWA

pacific west architecture

ATTACHMENT B

1200 West 73rd Ave (Airport Square) Suite 940 Vancouver B.C. V6P 6G5 Office: 604 558 3064 Email: info@pwaarchitecture.com www.pwaarchitecture.com

BLACE
 B

INDOOR PLAYGROUND

775 FINLAYSON STREET,

VICTORIA, BC

KEY PLAN & STATISTICS

3.2.2.66.

3.2.2.24.

3.8

3.4.2.5.

A 1.00