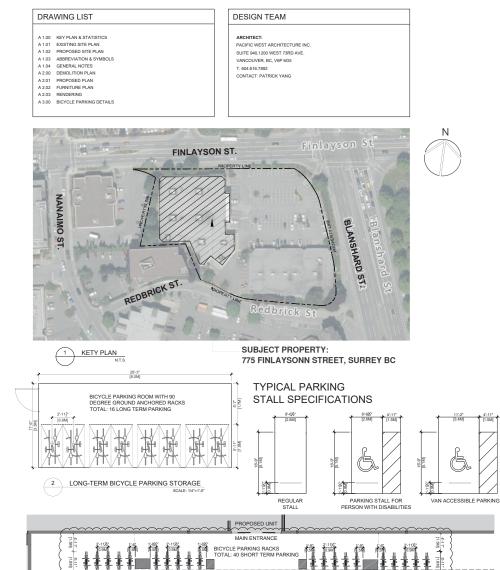

## INDOOR PLAYGROUND TENANT IMPROVEMENT

ADDRESS: 775 FINLAYSON STREET, VICTORIA, BC

SHORT-TERM BICYCLE PARKING RACKS

|                                                                                                                      | Zoning Analysis Table                                                                                                                                                                                                                                                                                                                          |                                                                                                                                           |          |  |  |
|----------------------------------------------------------------------------------------------------------------------|------------------------------------------------------------------------------------------------------------------------------------------------------------------------------------------------------------------------------------------------------------------------------------------------------------------------------------------------|-------------------------------------------------------------------------------------------------------------------------------------------|----------|--|--|
| Civic Address                                                                                                        | 775 Finlayson Street, Victoria BC                                                                                                                                                                                                                                                                                                              |                                                                                                                                           |          |  |  |
| Legal Description                                                                                                    | LOT 1, SECTION 4, VICTORIA DISTRICT, PLAN 33644                                                                                                                                                                                                                                                                                                |                                                                                                                                           |          |  |  |
| Current Zoning                                                                                                       | nt Zoning C1-RC/C1                                                                                                                                                                                                                                                                                                                             |                                                                                                                                           |          |  |  |
| Site Area                                                                                                            | 10648.96 m <sup>2</sup> (114624.45 sq.ft.)                                                                                                                                                                                                                                                                                                     |                                                                                                                                           |          |  |  |
|                                                                                                                      | 775 Finlayson St : 2537.3 m <sup>2</sup>                                                                                                                                                                                                                                                                                                       |                                                                                                                                           |          |  |  |
| Floor Area m <sup>2</sup>                                                                                            | 3080 & 3090 Blanshard St: 1755.7 m <sup>2</sup>                                                                                                                                                                                                                                                                                                | 3080 & 3090 Blanshard St: 1755.7 m <sup>2</sup>                                                                                           |          |  |  |
| CRITERIA                                                                                                             | REQUIREMENTS                                                                                                                                                                                                                                                                                                                                   | PROPOSED                                                                                                                                  |          |  |  |
| Minimun Vehicle<br>Parking Requierments<br>(Village/ Centre)                                                         | Health and Fitness: 1 space per 20 m <sup>2</sup> floor area<br>Parking required for 775 Finlayson St: <b>127</b><br>Retail Use : 1 space per 50 m <sup>2</sup> floor area<br>Parking required for 3080 & 3090 Blanshard St: <b>35</b><br><b>Total Parking Required: 162</b>                                                                   | 119                                                                                                                                       |          |  |  |
| Accessible Parking<br>1 accessible parking space for every 25 parking spaces<br>Total accessible parking Required: 5 |                                                                                                                                                                                                                                                                                                                                                | 5                                                                                                                                         |          |  |  |
| Van Accessible Vehicle                                                                                               | • <b>1</b> (4.1.2 (b))                                                                                                                                                                                                                                                                                                                         | 1<br>Standard: 2.6m W x 5.1 m L (8.53 ft. V<br>16.74 ft. L)<br>Accessiable : 2.6m W x 5.1m L (8.53 ft.<br>16.74 ft. L), 1.5m Access aisle |          |  |  |
| Parking Stall<br>Dimension                                                                                           | Standard: 2.6m W x 5.1 m L (8.53 ft. W x 16.74 ft. L)<br>Accessiable : 2.6m W x 5.1m L (8.53 ft. W x 16.74 ft. L),<br>1.5m Access aisle                                                                                                                                                                                                        |                                                                                                                                           |          |  |  |
| Drive aisle                                                                                                          | 7.0 m                                                                                                                                                                                                                                                                                                                                          | 7.0 m                                                                                                                                     |          |  |  |
| Long-Term<br>Bicycle Parking                                                                                         | Health and Fitness: 1 space per 400m <sup>2</sup> floor<br>area, or part thereof<br>Bicycle parking required for 775 Finlayson St: <b>7</b><br>Retail Use: 1 space per 200m <sup>2</sup> floor area, or part thereof<br>Bicycle parking required for 3080 & 3090 Blanshard St: <b>9</b><br><b>Total long term bicycle parking required: 16</b> | 16                                                                                                                                        |          |  |  |
| Short-Term<br>Bicycle Parking                                                                                        | Health and Fitness: 1 space per 100m <sup>2</sup> floor<br>area, or part thereof<br>Total Parking Required for 775 Finlayson St: <b>25</b><br>Retail Use: 1 space per 200m <sup>2</sup> floor area, or part thereof<br>Bicycle parking required for 3080 & 3090 Blanshard St: <b>9</b><br><b>Total short term bicycle parking required: 34</b> | 40                                                                                                                                        |          |  |  |
|                                                                                                                      |                                                                                                                                                                                                                                                                                                                                                |                                                                                                                                           |          |  |  |
| 0.                                                                                                                   | CODE ANALYSIS BCBC 2024 PART                                                                                                                                                                                                                                                                                                                   | 3                                                                                                                                         |          |  |  |
| PROJECT DESCRIPTION:                                                                                                 | NEW ADDITION X ALTERATION X CHANGE OF U                                                                                                                                                                                                                                                                                                        | JSE                                                                                                                                       |          |  |  |
| MAJOR OCCUPANCY                                                                                                      | EXISTING: GROUP E - MERCANTILE PROPOSED: GROUP A2 - INDOOR PLAYGROU                                                                                                                                                                                                                                                                            | IND                                                                                                                                       | 3.1.2.1. |  |  |
|                                                                                                                      |                                                                                                                                                                                                                                                                                                                                                |                                                                                                                                           |          |  |  |

775 FINLAYSON STREET,

VICTORIA, BC

KEY PLAN & STATISTICS

3.2.2.66.

3.2.2.24.

3.8

3.4.2.5.

A 1.00