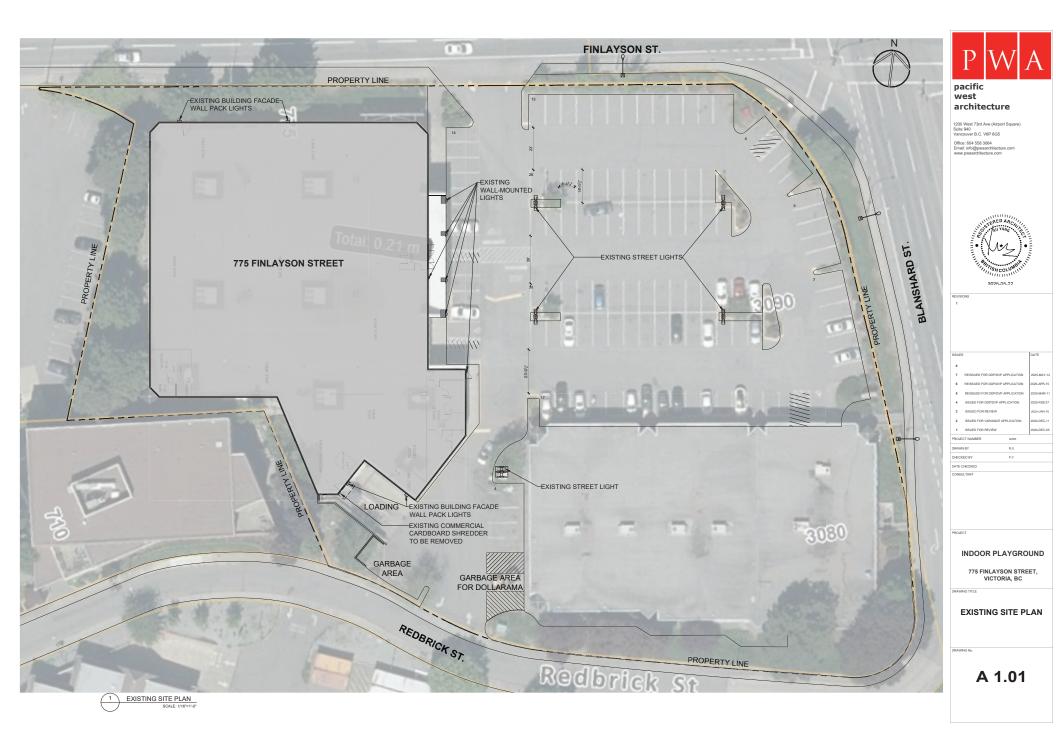

D: GROUP A, DIVISION 2, UP TO 6 STOREYS, ANY AREA, SPRINKLERED |                                                                       |  |  |  |
| 4   | BARRIER - FREE DESIGN                                                 | X YES NO (EXPLAIN)                                                    |  |  |  |
| 5   | TRAVEL DISTANCE                                                       | MAXIMUM: 45 m PROVIDE: 41.6 m                                         |  |  |  |

# PWA

pacific west architecture

ATTACHMENT B

1200 West 73rd Ave (Airport Square) Suite 940 Vancouver B.C. V6P 6G5 Office: 604 558 3064 Email: info@pwaarchitecture.com www.pwaarchitecture.com



BLACE
 B

INDOOR PLAYGROUND

775 FINLAYSON STREET,

VICTORIA, BC

KEY PLAN & STATISTICS

3.2.2.66.

3.2.2.24.

3.8

3.4.2.5.

A 1.00





|