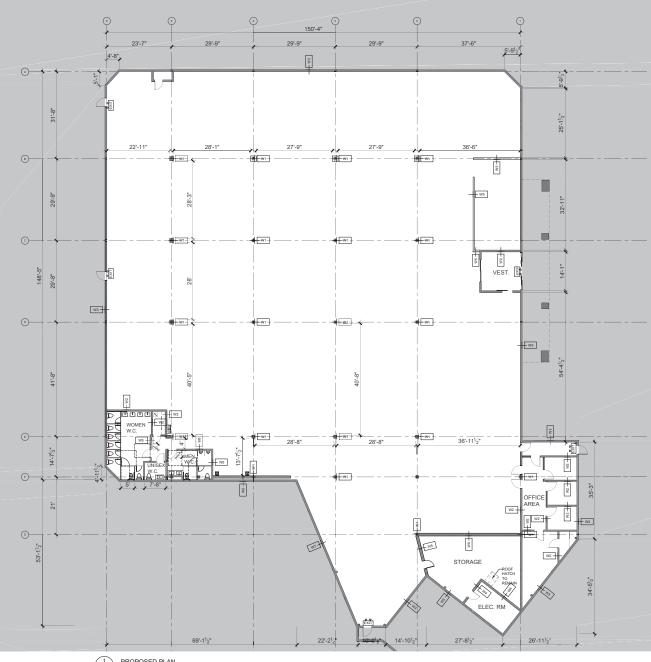

## INDOOR PLAYGROUND TENANT IMPROVEMENT

ADDRESS: 775 FINLAYSON STREET, VICTORIA, BC

SHORT-TERM BICYCLE PARKING RACKS

|                                                                                                                      | Zoning Analysis Table                                                                                                                                                                                                                                                                                                                          |                                                                                                                                           |          |  |  |
|----------------------------------------------------------------------------------------------------------------------|------------------------------------------------------------------------------------------------------------------------------------------------------------------------------------------------------------------------------------------------------------------------------------------------------------------------------------------------|-------------------------------------------------------------------------------------------------------------------------------------------|----------|--|--|
| Civic Address                                                                                                        | 775 Finlayson Street, Victoria BC                                                                                                                                                                                                                                                                                                              |                                                                                                                                           |          |  |  |
| Legal Description                                                                                                    | LOT 1, SECTION 4, VICTORIA DISTRICT, PLAN 33644                                                                                                                                                                                                                                                                                                |                                                                                                                                           |          |  |  |
| Current Zoning                                                                                                       | nt Zoning C1-RC/C1                                                                                                                                                                                                                                                                                                                             |                                                                                                                                           |          |  |  |
| Site Area                                                                                                            | 10648.96 m <sup>2</sup> (114624.45 sq.ft.)                                                                                                                                                                                                                                                                                                     |                                                                                                                                           |          |  |  |
|                                                                                                                      | 775 Finlayson St : 2537.3 m <sup>2</sup>                                                                                                                                                                                                                                                                                                       |                                                                                                                                           |          |  |  |
| Floor Area m <sup>2</sup>                                                                                            | 3080 & 3090 Blanshard St: 1755.7 m <sup>2</sup>                                                                                                                                                                                                                                                                                                | 3080 & 3090 Blanshard St: 1755.7 m <sup>2</sup>                                                                                           |          |  |  |
| CRITERIA                                                                                                             | REQUIREMENTS                                                                                                                                                                                                                                                                                                                                   | PROPOSED                                                                                                                                  |          |  |  |
| Minimun Vehicle<br>Parking Requierments<br>(Village/ Centre)                                                         | Health and Fitness: 1 space per 20 m <sup>2</sup> floor area<br>Parking required for 775 Finlayson St: <b>127</b><br>Retail Use : 1 space per 50 m <sup>2</sup> floor area<br>Parking required for 3080 & 3090 Blanshard St: <b>35</b><br><b>Total Parking Required: 162</b>                                                                   | 119                                                                                                                                       |          |  |  |
| Accessible Parking<br>1 accessible parking space for every 25 parking spaces<br>Total accessible parking Required: 5 |                                                                                                                                                                                                                                                                                                                                                | 5                                                                                                                                         |          |  |  |
| Van Accessible Vehicle                                                                                               | • <b>1</b> (4.1.2 (b))                                                                                                                                                                                                                                                                                                                         | 1<br>Standard: 2.6m W x 5.1 m L (8.53 ft. V<br>16.74 ft. L)<br>Accessiable : 2.6m W x 5.1m L (8.53 ft.<br>16.74 ft. L), 1.5m Access aisle |          |  |  |
| Parking Stall<br>Dimension                                                                                           | Standard: 2.6m W x 5.1 m L (8.53 ft. W x 16.74 ft. L)<br>Accessiable : 2.6m W x 5.1m L (8.53 ft. W x 16.74 ft. L),<br>1.5m Access aisle                                                                                                                                                                                                        |                                                                                                                                           |          |  |  |
| Drive aisle                                                                                                          | 7.0 m                                                                                                                                                                                                                                                                                                                                          | 7.0 m                                                                                                                                     |          |  |  |
| Long-Term<br>Bicycle Parking                                                                                         | Health and Fitness: 1 space per 400m <sup>2</sup> floor<br>area, or part thereof<br>Bicycle parking required for 775 Finlayson St: <b>7</b><br>Retail Use: 1 space per 200m <sup>2</sup> floor area, or part thereof<br>Bicycle parking required for 3080 & 3090 Blanshard St: <b>9</b><br><b>Total long term bicycle parking required: 16</b> | 16                                                                                                                                        |          |  |  |
| Short-Term<br>Bicycle Parking                                                                                        | Health and Fitness: 1 space per 100m <sup>2</sup> floor<br>area, or part thereof<br>Total Parking Required for 775 Finlayson St: <b>25</b><br>Retail Use: 1 space per 200m <sup>2</sup> floor area, or part thereof<br>Bicycle parking required for 3080 & 3090 Blanshard St: <b>9</b><br><b>Total short term bicycle parking required: 34</b> | 40                                                                                                                                        |          |  |  |
|                                                                                                                      |                                                                                                                                                                                                                                                                                                                                                |                                                                                                                                           |          |  |  |
| 0.                                                                                                                   | CODE ANALYSIS BCBC 2024 PART                                                                                                                                                                                                                                                                                                                   | 3                                                                                                                                         |          |  |  |
| PROJECT DESCRIPTION:                                                                                                 | NEW ADDITION X ALTERATION X CHANGE OF U                                                                                                                                                                                                                                                                                                        | JSE                                                                                                                                       |          |  |  |
| MAJOR OCCUPANCY                                                                                                      | EXISTING: GROUP E - MERCANTILE PROPOSED: GROUP A2 - INDOOR PLAYGROU                                                                                                                                                                                                                                                                            | IND                                                                                                                                       | 3.1.2.1. |  |  |
|                                                                                                                      |                                                                                                                                                                                                                                                                                                                                                |                                                                                                                                           |          |  |  |

| NO. | CODE ANALYSIS BCBC 2024 PART 3                                        |                                                                       |  |  |  |
|-----|-----------------------------------------------------------------------|-----------------------------------------------------------------------|--|--|--|
| 1   | PROJECT DESCRIPTION:                                                  | NEW ADDITION X ALTERATION X CHANGE OF USE                             |  |  |  |
| 2   | MAJOR OCCUPANCY                                                       | EXISTING: GROUP E - MERCANTILE PROPOSED: GROUP A2 - INDOOR PLAYGROUND |  |  |  |
| 3   | CONSTRUCTION ARTICLE                                                  | EXISTING: GROUP E,                                                    |  |  |  |
|     | PROPOSED: GROUP A, DIVISION 2, UP TO 6 STOREYS, ANY AREA, SPRINKLERED |                                                                       |  |  |  |
| 4   | BARRIER - FREE DESIGN                                                 | X YES NO (EXPLAIN)                                                    |  |  |  |
| 5   | TRAVEL DISTANCE                                                       | MAXIMUM: 45 m PROVIDE: 41.6 m                                         |  |  |  |