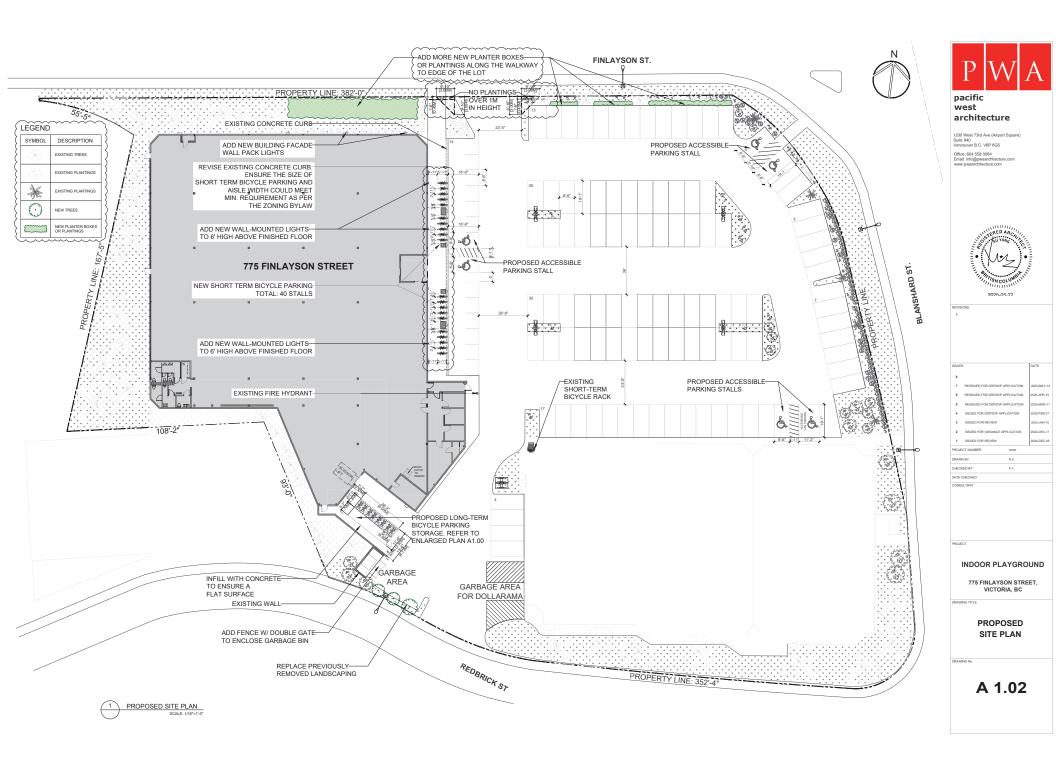

## INDOOR PLAYGROUND TENANT IMPROVEMENT

ADDRESS: 775 FINLAYSON STREET, VICTORIA, BC

SHORT-TERM BICYCLE PARKING RACKS

|                                                                                                                      | Zoning Analysis Table                                                                                                                                                                                                                                                                                                                          |                                                                                                                                           |          |  |  |
|----------------------------------------------------------------------------------------------------------------------|------------------------------------------------------------------------------------------------------------------------------------------------------------------------------------------------------------------------------------------------------------------------------------------------------------------------------------------------|-------------------------------------------------------------------------------------------------------------------------------------------|----------|--|--|
| Civic Address                                                                                                        | 775 Finlayson Street, Victoria BC                                                                                                                                                                                                                                                                                                              |                                                                                                                                           |          |  |  |
| Legal Description                                                                                                    | LOT 1, SECTION 4, VICTORIA DISTRICT, PLAN 33644                                                                                                                                                                                                                                                                                                |                                                                                                                                           |          |  |  |
| Current Zoning                                                                                                       | nt Zoning C1-RC/C1                                                                                                                                                                                                                                                                                                                             |                                                                                                                                           |          |  |  |
| Site Area                                                                                                            | 10648.96 m <sup>2</sup> (114624.45 sq.ft.)                                                                                                                                                                                                                                                                                                     |                                                                                                                                           |          |  |  |
|                                                                                                                      | 775 Finlayson St : 2537.3 m <sup>2</sup>                                                                                                                                                                                                                                                                                                       |                                                                                                                                           |          |  |  |
| Floor Area m <sup>2</sup>                                                                                            | 3080 & 3090 Blanshard St: 1755.7 m <sup>2</sup>                                                                                                                                                                                                                                                                                                | 3080 & 3090 Blanshard St: 1755.7 m <sup>2</sup>                                                                                           |          |  |  |
| CRITERIA                                                                                                             | REQUIREMENTS                                                                                                                                                                                                                                                                                                                                   | PROPOSED                                                                                                                                  |          |  |  |
| Minimun Vehicle<br>Parking Requierments<br>(Village/ Centre)                                                         | Health and Fitness: 1 space per 20 m <sup>2</sup> floor area<br>Parking required for 775 Finlayson St: <b>127</b><br>Retail Use : 1 space per 50 m <sup>2</sup> floor area<br>Parking required for 3080 & 3090 Blanshard St: <b>35</b><br><b>Total Parking Required: 162</b>                                                                   | 119                                                                                                                                       |          |  |  |
| Accessible Parking<br>1 accessible parking space for every 25 parking spaces<br>Total accessible parking Required: 5 |                                                                                                                                                                                                                                                                                                                                                | 5                                                                                                                                         |          |  |  |
| Van Accessible Vehicle                                                                                               | • <b>1</b> (4.1.2 (b))                                                                                                                                                                                                                                                                                                                         | 1<br>Standard: 2.6m W x 5.1 m L (8.53 ft. V<br>16.74 ft. L)<br>Accessiable : 2.6m W x 5.1m L (8.53 ft.<br>16.74 ft. L), 1.5m Access aisle |          |  |  |
| Parking Stall<br>Dimension                                                                                           | Standard: 2.6m W x 5.1 m L (8.53 ft. W x 16.74 ft. L)<br>Accessiable : 2.6m W x 5.1m L (8.53 ft. W x 16.74 ft. L),<br>1.5m Access aisle                                                                                                                                                                                                        |                                                                                                                                           |          |  |  |
| Drive aisle                                                                                                          | 7.0 m                                                                                                                                                                                                                                                                                                                                          | 7.0 m                                                                                                                                     |          |  |  |
| Long-Term<br>Bicycle Parking                                                                                         | Health and Fitness: 1 space per 400m <sup>2</sup> floor<br>area, or part thereof<br>Bicycle parking required for 775 Finlayson St: <b>7</b><br>Retail Use: 1 space per 200m <sup>2</sup> floor area, or part thereof<br>Bicycle parking required for 3080 & 3090 Blanshard St: <b>9</b><br><b>Total long term bicycle parking required: 16</b> | 16                                                                                                                                        |          |  |  |
| Short-Term<br>Bicycle Parking                                                                                        | Health and Fitness: 1 space per 100m <sup>2</sup> floor<br>area, or part thereof<br>Total Parking Required for 775 Finlayson St: <b>25</b><br>Retail Use: 1 space per 200m <sup>2</sup> floor area, or part thereof<br>Bicycle parking required for 3080 & 3090 Blanshard St: <b>9</b><br><b>Total short term bicycle parking required: 34</b> | 40                                                                                                                                        |          |  |  |
|                                                                                                                      |                                                                                                                                                                                                                                                                                                                                                |                                                                                                                                           |          |  |  |
| 0.                                                                                                                   | CODE ANALYSIS BCBC 2024 PART                                                                                                                                                                                                                                                                                                                   | 3                                                                                                                                         |          |  |  |
| PROJECT DESCRIPTION:                                                                                                 | NEW ADDITION X ALTERATION X CHANGE OF U                                                                                                                                                                                                                                                                                                        | JSE                                                                                                                                       |          |  |  |
| MAJOR OCCUPANCY                                                                                                      | EXISTING: GROUP E - MERCANTILE PROPOSED: GROUP A2 - INDOOR PLAYGROU                                                                                                                                                                                                                                                                            | IND                                                                                                                                       | 3.1.2.1. |  |  |
|                                                                                                                      |                                                                                                                                                                                                                                                                                                                                                |                                                                                                                                           |          |  |  |