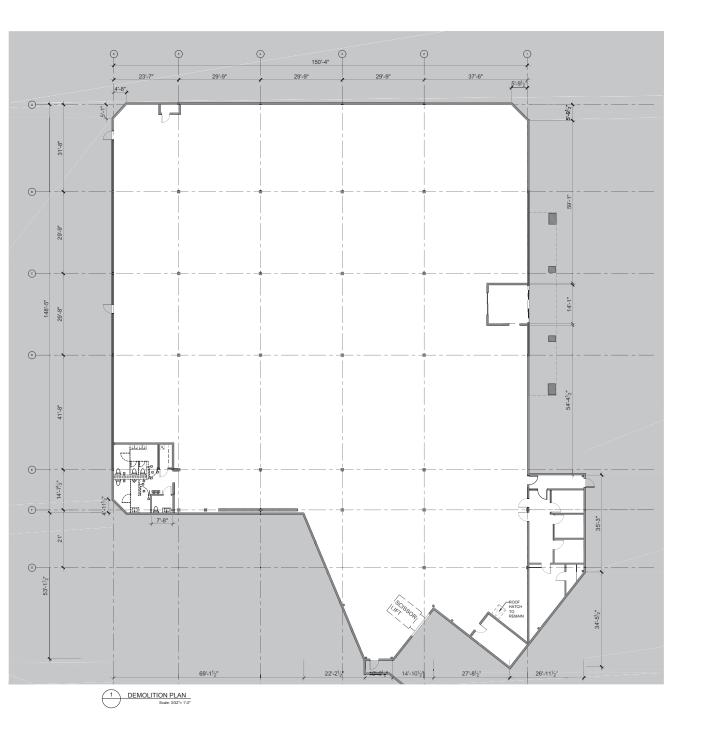

## INDOOR PLAYGROUND TENANT IMPROVEMENT

ADDRESS: 775 FINLAYSON STREET, VICTORIA, BC

SHORT-TERM BICYCLE PARKING RACKS

|                                                                                                                      | Zoning Analysis Table                                                                                                                                                                                                                                                                                                                          |                                                                                                                                           |          |  |  |
|----------------------------------------------------------------------------------------------------------------------|------------------------------------------------------------------------------------------------------------------------------------------------------------------------------------------------------------------------------------------------------------------------------------------------------------------------------------------------|-------------------------------------------------------------------------------------------------------------------------------------------|----------|--|--|
| Civic Address                                                                                                        | 775 Finlayson Street, Victoria BC                                                                                                                                                                                                                                                                                                              |                                                                                                                                           |          |  |  |
| Legal Description                                                                                                    | LOT 1, SECTION 4, VICTORIA DISTRICT, PLAN 33644                                                                                                                                                                                                                                                                                                |                                                                                                                                           |          |  |  |
| Current Zoning                                                                                                       | nt Zoning C1-RC/C1                                                                                                                                                                                                                                                                                                                             |                                                                                                                                           |          |  |  |
| Site Area                                                                                                            | 10648.96 m <sup>2</sup> (114624.45 sq.ft.)                                                                                                                                                                                                                                                                                                     |                                                                                                                                           |          |  |  |
|                                                                                                                      | 775 Finlayson St : 2537.3 m <sup>2</sup>                                                                                                                                                                                                                                                                                                       |                                                                                                                                           |          |  |  |
| Floor Area m <sup>2</sup>                                                                                            | 3080 & 3090 Blanshard St: 1755.7 m <sup>2</sup>                                                                                                                                                                                                                                                                                                | 3080 & 3090 Blanshard St: 1755.7 m <sup>2</sup>                                                                                           |          |  |  |
| CRITERIA                                                                                                             | REQUIREMENTS                                                                                                                                                                                                                                                                                                                                   | PROPOSED                                                                                                                                  |          |  |  |
| Minimun Vehicle<br>Parking Requierments<br>(Village/ Centre)                                                         | Health and Fitness: 1 space per 20 m <sup>2</sup> floor area<br>Parking required for 775 Finlayson St: <b>127</b><br>Retail Use : 1 space per 50 m <sup>2</sup> floor area<br>Parking required for 3080 & 3090 Blanshard St: <b>35</b><br><b>Total Parking Required: 162</b>                                                                   | 119                                                                                                                                       |          |  |  |
| Accessible Parking<br>1 accessible parking space for every 25 parking spaces<br>Total accessible parking Required: 5 |                                                                                                                                                                                                                                                                                                                                                | 5                                                                                                                                         |          |  |  |
| Van Accessible Vehicle                                                                                               | • <b>1</b> (4.1.2 (b))                                                                                                                                                                                                                                                                                                                         | 1<br>Standard: 2.6m W x 5.1 m L (8.53 ft. V<br>16.74 ft. L)<br>Accessiable : 2.6m W x 5.1m L (8.53 ft.<br>16.74 ft. L), 1.5m Access aisle |          |  |  |
| Parking Stall<br>Dimension                                                                                           | Standard: 2.6m W x 5.1 m L (8.53 ft. W x 16.74 ft. L)<br>Accessiable : 2.6m W x 5.1m L (8.53 ft. W x 16.74 ft. L),<br>1.5m Access aisle                                                                                                                                                                                                        |                                                                                                                                           |          |  |  |
| Drive aisle                                                                                                          | 7.0 m                                                                                                                                                                                                                                                                                                                                          | 7.0 m                                                                                                                                     |          |  |  |
| Long-Term<br>Bicycle Parking                                                                                         | Health and Fitness: 1 space per 400m <sup>2</sup> floor<br>area, or part thereof<br>Bicycle parking required for 775 Finlayson St: <b>7</b><br>Retail Use: 1 space per 200m <sup>2</sup> floor area, or part thereof<br>Bicycle parking required for 3080 & 3090 Blanshard St: <b>9</b><br><b>Total long term bicycle parking required: 16</b> | 16                                                                                                                                        |          |  |  |
| Short-Term<br>Bicycle Parking                                                                                        | Health and Fitness: 1 space per 100m <sup>2</sup> floor<br>area, or part thereof<br>Total Parking Required for 775 Finlayson St: <b>25</b><br>Retail Use: 1 space per 200m <sup>2</sup> floor area, or part thereof<br>Bicycle parking required for 3080 & 3090 Blanshard St: <b>9</b><br><b>Total short term bicycle parking required: 34</b> | 40                                                                                                                                        |          |  |  |
|                                                                                                                      |                                                                                                                                                                                                                                                                                                                                                |                                                                                                                                           |          |  |  |
| 0.                                                                                                                   | CODE ANALYSIS BCBC 2024 PART                                                                                                                                                                                                                                                                                                                   | 3                                                                                                                                         |          |  |  |
| PROJECT DESCRIPTION:                                                                                                 | NEW ADDITION X ALTERATION X CHANGE OF U                                                                                                                                                                                                                                                                                                        | JSE                                                                                                                                       |          |  |  |
| MAJOR OCCUPANCY                                                                                                      | EXISTING: GROUP E - MERCANTILE PROPOSED: GROUP A2 - INDOOR PLAYGROU                                                                                                                                                                                                                                                                            | IND                                                                                                                                       | 3.1.2.1. |  |  |
|                                                                                                                      |                                                                                                                                                                                                                                                                                                                                                |                                                                                                                                           |          |  |  |

| NO. | CODE ANALYSIS BCBC 2024 PART 3                                        |                                                                       |  |  |  |
|-----|-----------------------------------------------------------------------|-----------------------------------------------------------------------|--|--|--|
| 1   | PROJECT DESCRIPTION:                                                  | NEW ADDITION X ALTERATION X CHANGE OF USE                             |  |  |  |
| 2   | MAJOR OCCUPANCY                                                       | EXISTING: GROUP E - MERCANTILE PROPOSED: GROUP A2 - INDOOR PLAYGROUND |  |  |  |
| 3   | CONSTRUCTION ARTICLE                                                  | EXISTING: GROUP E,                                                    |  |  |  |
|     | PROPOSED: GROUP A, DIVISION 2, UP TO 6 STOREYS, ANY AREA, SPRINKLERED |                                                                       |  |  |  |
| 4   | BARRIER - FREE DESIGN                                                 | X YES NO (EXPLAIN)                                                    |  |  |  |
| 5   | TRAVEL DISTANCE                                                       | MAXIMUM: 45 m PROVIDE: 41.6 m                                         |  |  |  |