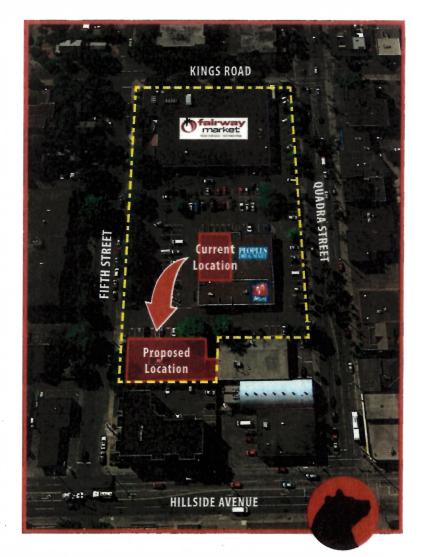

#### THE GOAL

The goal of the Communications and Engagement Strategy was to assess and record community support for the relocation and expansion of the Cascadia Liquor Store in Quadra Village from 2631 Quadra Street to 2670 Fifth Street in support of the Development Variance Permit application to the City of Victoria.

All communications were intended to clearly and openly explain the reason for the Development Variance Permit, why the larger location is needed, and how the new location will improve the Quadra Village shopping experience for consumers and neighbours alike.

### CONCLUSION

From all the feedback received, both written and anecdotal from Cascadia staff, the residential and business communities within and surrounding Quadra Village Shopping Centre support the expansion of Cascadia Liquor to its proposed new space located at 2670 Fifth Street.