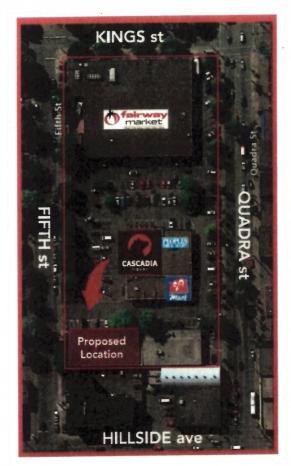

#### THE GOAL

The goal of the Communications and Engagement Strategy was to assess and record community support for the relocation and expansion of the Cascadia Liquor Store in Quadra Village from 2631 Quadra Street to 2670 Fifth Street in support of the Development Variance Permit application to the City of Victoria.

All communications were intended to clearly and openly explain the reason for the Development Variance Permit, why the larger location is needed, and how the new location will improve the Quadra Village shopping experience for consumers and neighbours alike.

### CONCLUSION

From all the feedback received, both written and anecdotal from Cascadia staff, the residential and business communities within and surrounding Quadra Village Shopping Centre support the expansion of Cascadia Liquor to its proposed new space located at 2670 Fifth Street.