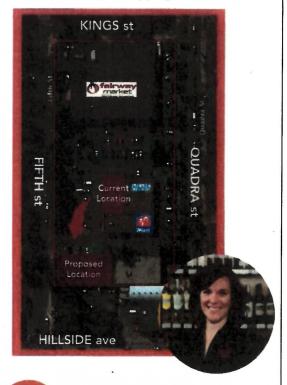

#### THE GOAL

The goal of the Communications and Engagement Strategy was to assess and record community support for the relocation and expansion of the Cascadia Liquor Store in Quadra Village from 2631 Quadra Street to 2670 Fifth Street in support of the Development Variance Permit application to the City of Victoria.

All communications were intended to clearly and openly explain the reason for the Development Variance Permit, why the larger location is needed, and how the new location will improve the Quadra Village shopping experience for consumers and neighbours alike.

### CONCLUSION

From all the feedback received, both written and anecdotal from Cascadia staff, the residential and business communities within and surrounding Quadra Village Shopping Centre support the expansion of Cascadia Liquor to its proposed new space located at 2670 Fifth Street.