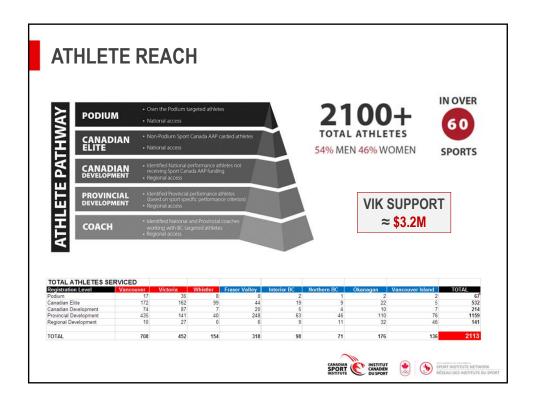

# ATHLETES IN YOUR REGION

- 338 Registered Athletes in the CRD
  - 22 Podium
  - 110 Canadian Elite
  - 80 Canadian Development
  - 111 Provincial Development
  - 15 Regional Development

Bianca Farella Rugby Sevens Bronze Medallist Rio 2016