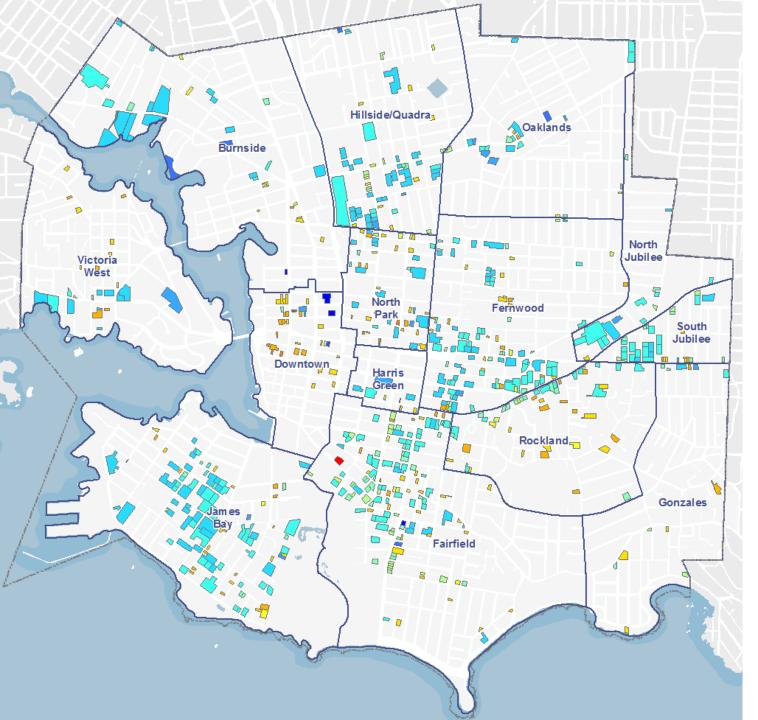

Rental Building Inventory Map

Age of buildings

Rental Building Inventory Map

Age of buildings + soil hazard map

Rental Building Inventory Map

Number of units

- **1-12**
- **13-29**
- 30-50
- **51-78**
- 79-124
- **125-221**
- 222-357

#### **City of Victoria**

Rental Building Inventory Map

Conceptual map showing location of rental buildings by age (indicated by colour) as well as by number of units (indicated by the height of the vertical extrusions). The "taller" the extrusion, the more units the building has.

Please note that the vertical extrusions are not indicative of building height or size.