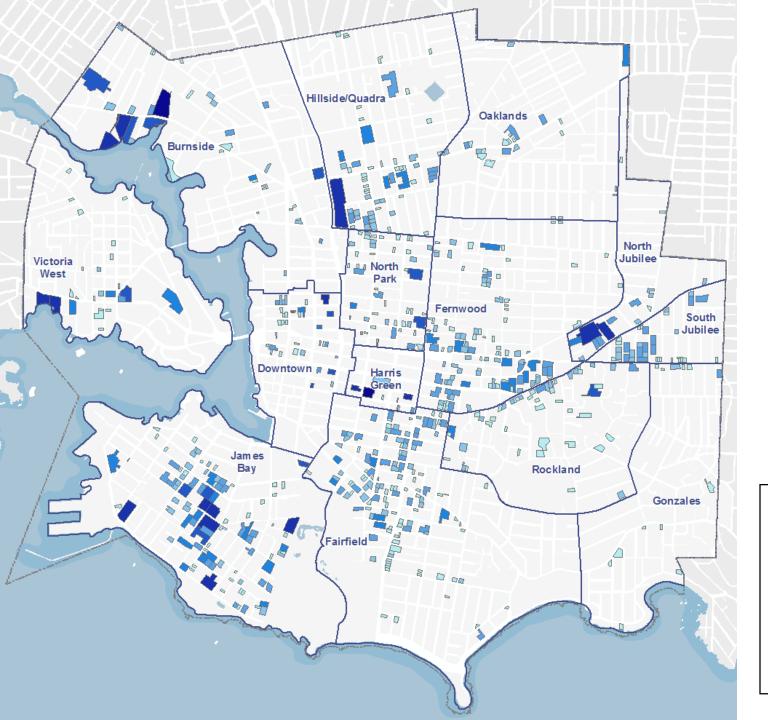

Rental Building Inventory Map

Age of buildings

Rental Building Inventory Map

Age of buildings + soil hazard map

Rental Building Inventory Map

Number of units

- **1-12**
- **13-29**
- 30-50
- **51-78**
- 79-124
- **125-221**
- 222-357

#### **City of Victoria**

Rental Building Inventory Map

Conceptual map showing location of rental buildings by age (indicated by colour) as well as by number of units (indicated by the height of the vertical extrusions). The "taller" the extrusion, the more units the building has.

Please note that the vertical extrusions are not indicative of building height or size.