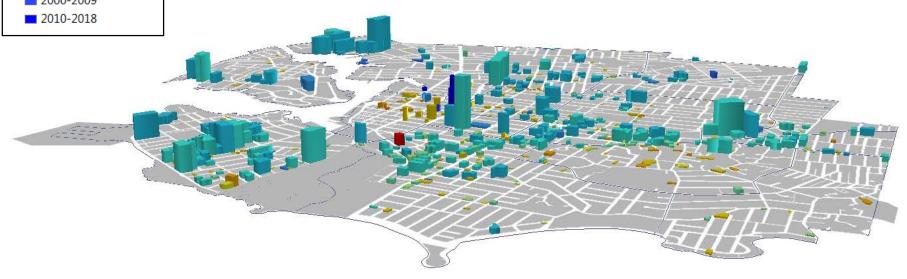

#### **City of Victoria**

Rental Building Inventory Map

Conceptual map showing location of rental buildings by age (indicated by colour) as well as by number of units (indicated by the height of the vertical extrusions). The "taller" the extrusion, the more units the building has.

Please note that the vertical extrusions are not indicative of building height or size.