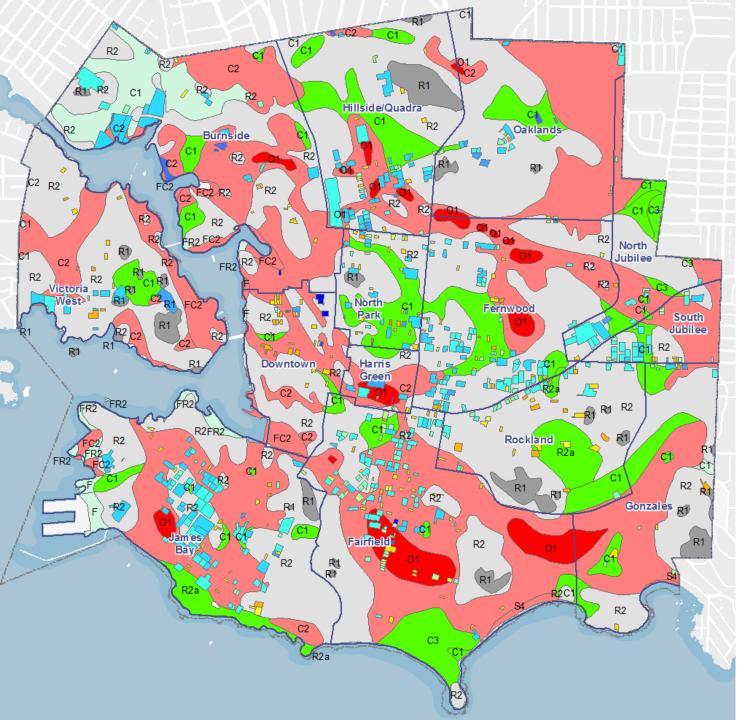

Rental Building Inventory Map

Age of buildings





Rental Building Inventory Map

Age of buildings + soil hazard map







Rental Building Inventory Map

Number of units



- **1-12**
- **13-29**
- 30-50
- **51-78**
- 79-124
- **125-221**
- 222-357



Rental Building Inventory Map

Number of units + soil hazard map





#### Rental Building Parcels by Year Built

- **1870-1879**
- **1880-1889**
- **1890-1899**
- **1900-1909**
- **1910-1919**
- **1920-1929**
- **1930-1939**
- **1940-1949**
- **1950-1959**
- **1960-1969**
- **1970-1979**
- **1980-1989**
- **1990-1999**
- 2000-2009

#### **City of Victoria**

Rental Building Inventory Map

Conceptual map showing location of rental buildings by age (indicated by colour) as well as by number of units (indicated by the height of the vertical extrusions). The "taller" the extrusion, the more u