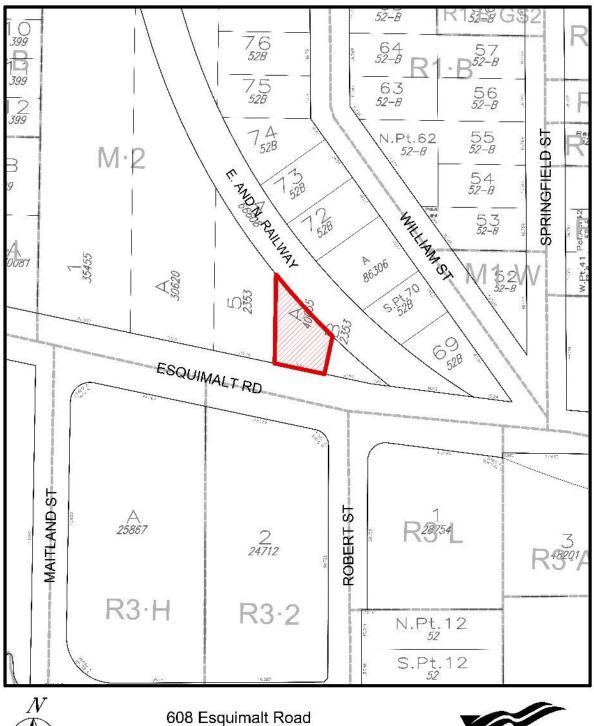

"7.58 M-2C, Light Industrial (Cannabis) District"

- 3 The Zoning Regulation Bylaw is also amended by adding to Schedule B after Part 7.57 the provisions contained in Schedule 1 of this Bylaw.
- 4 The land known as 608 Esquimalt Road, legally described as Lot A, Section 31, Esquimalt District, Plan 40055 and shown hatched on the attached map, is removed from the M-2 Zone, Light Industrial District, and placed in the M-2C Zone, Light Industrial (Cannabis) District.