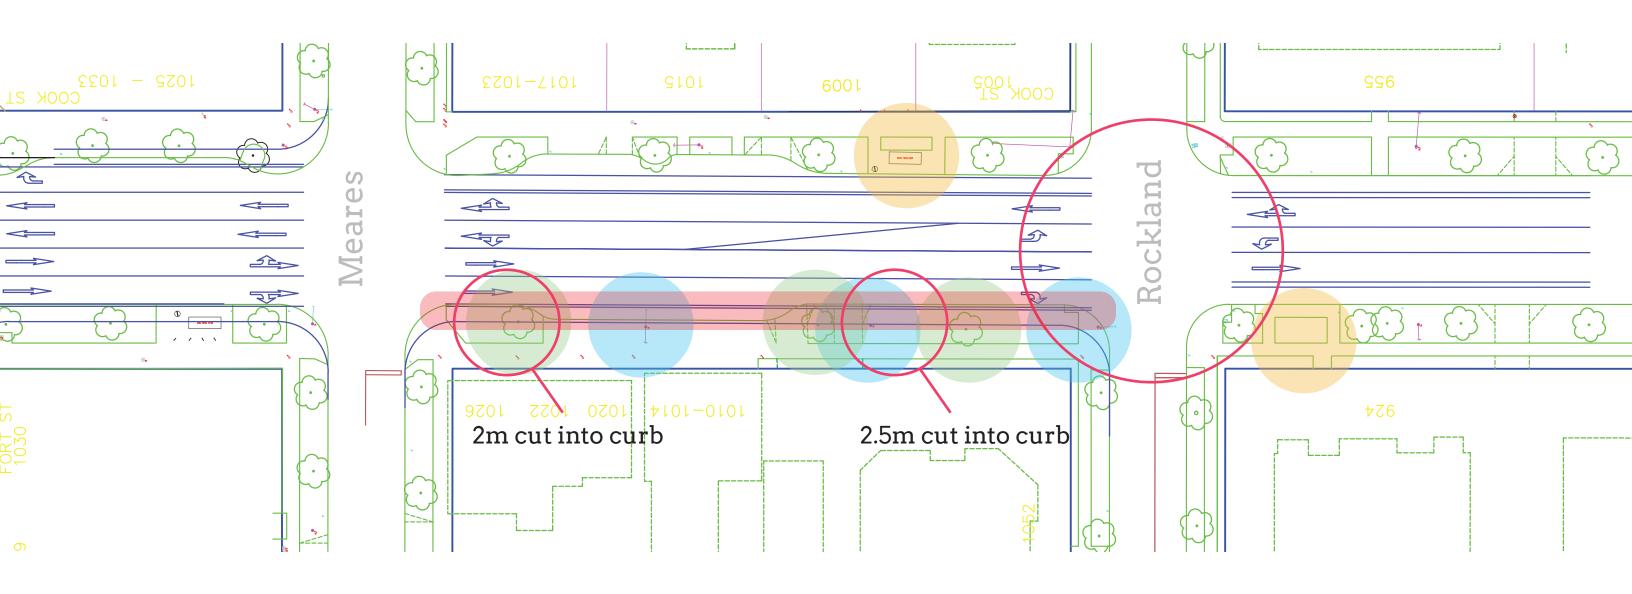

Existing ROW = 15.5m (View to Fort) and 17.5m (Fort to Meares)

Additional ROW required = +2.5m required View to Fort, +3.5m Fort to View

Existing ROW = 15.5m

Additional ROW required = +2.5m required throughout

Relocation of existing curb