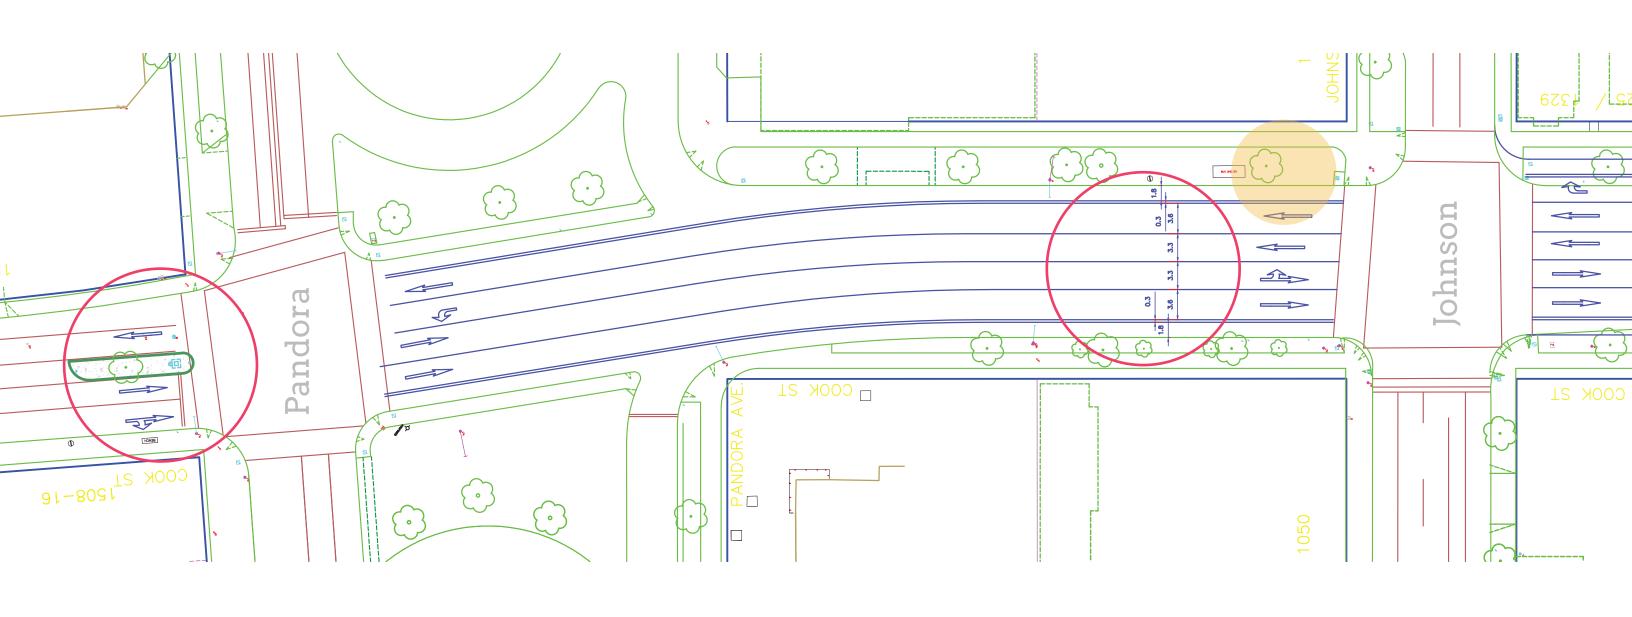

## Pandora to Johnson

Existing ROW = 18m Additional ROW required = 0m

Street Tree Conflict

Transit Consideration

Laning Consideration