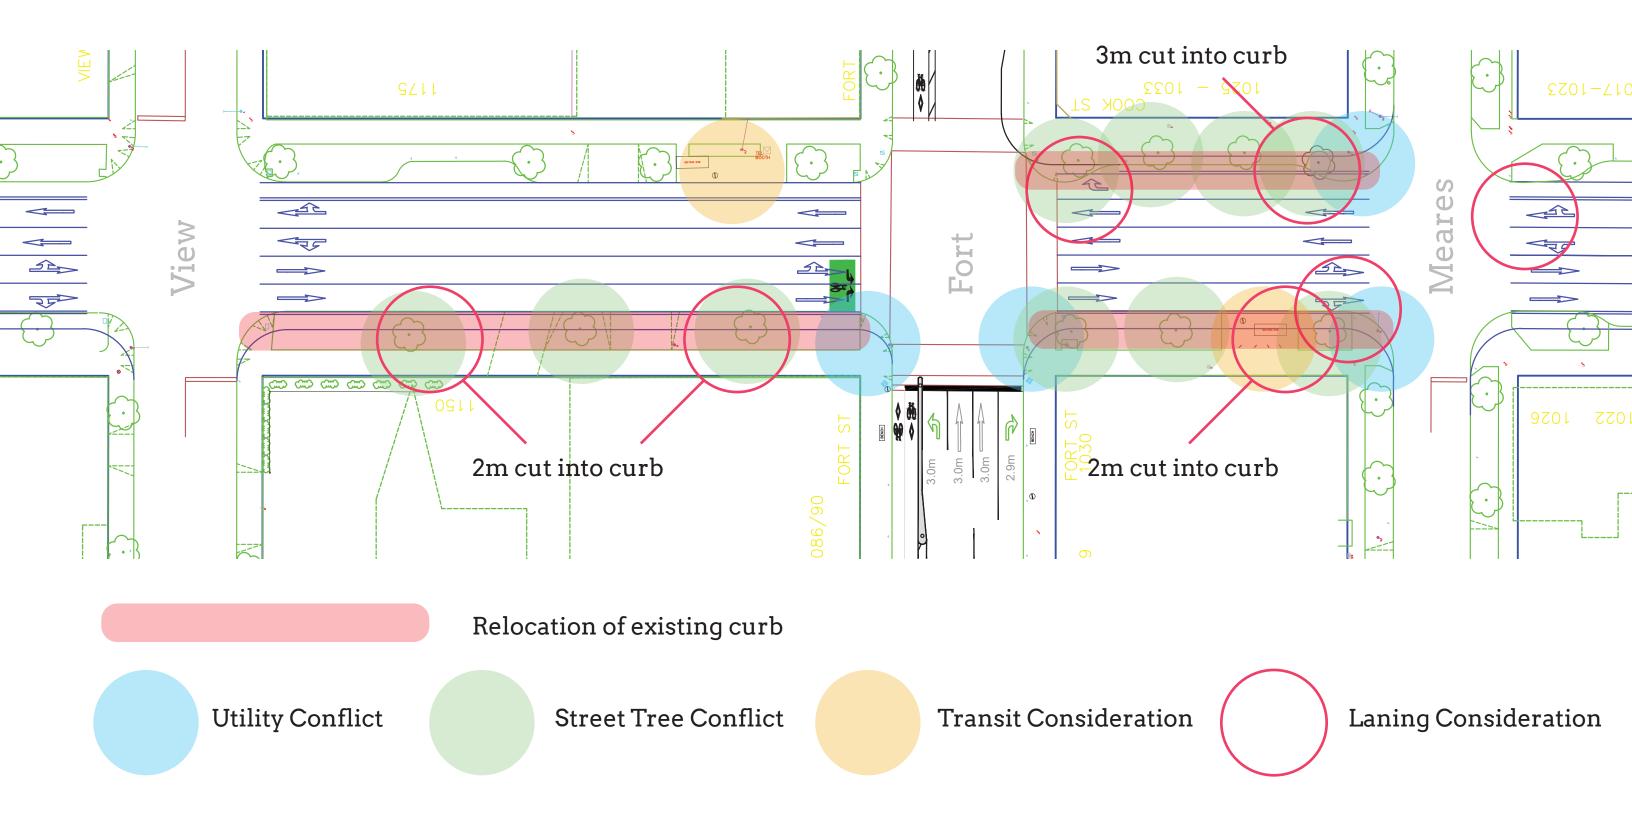

Existing ROW = 15.5m (View to Fort) and 17.5m (Fort to Meares)

Additional ROW required = +2.5m required View to Fort, +3.5m Fort to View

Existing ROW = 15.5m

Additional ROW required = +2.5m required throughout

Relocation of existing curb