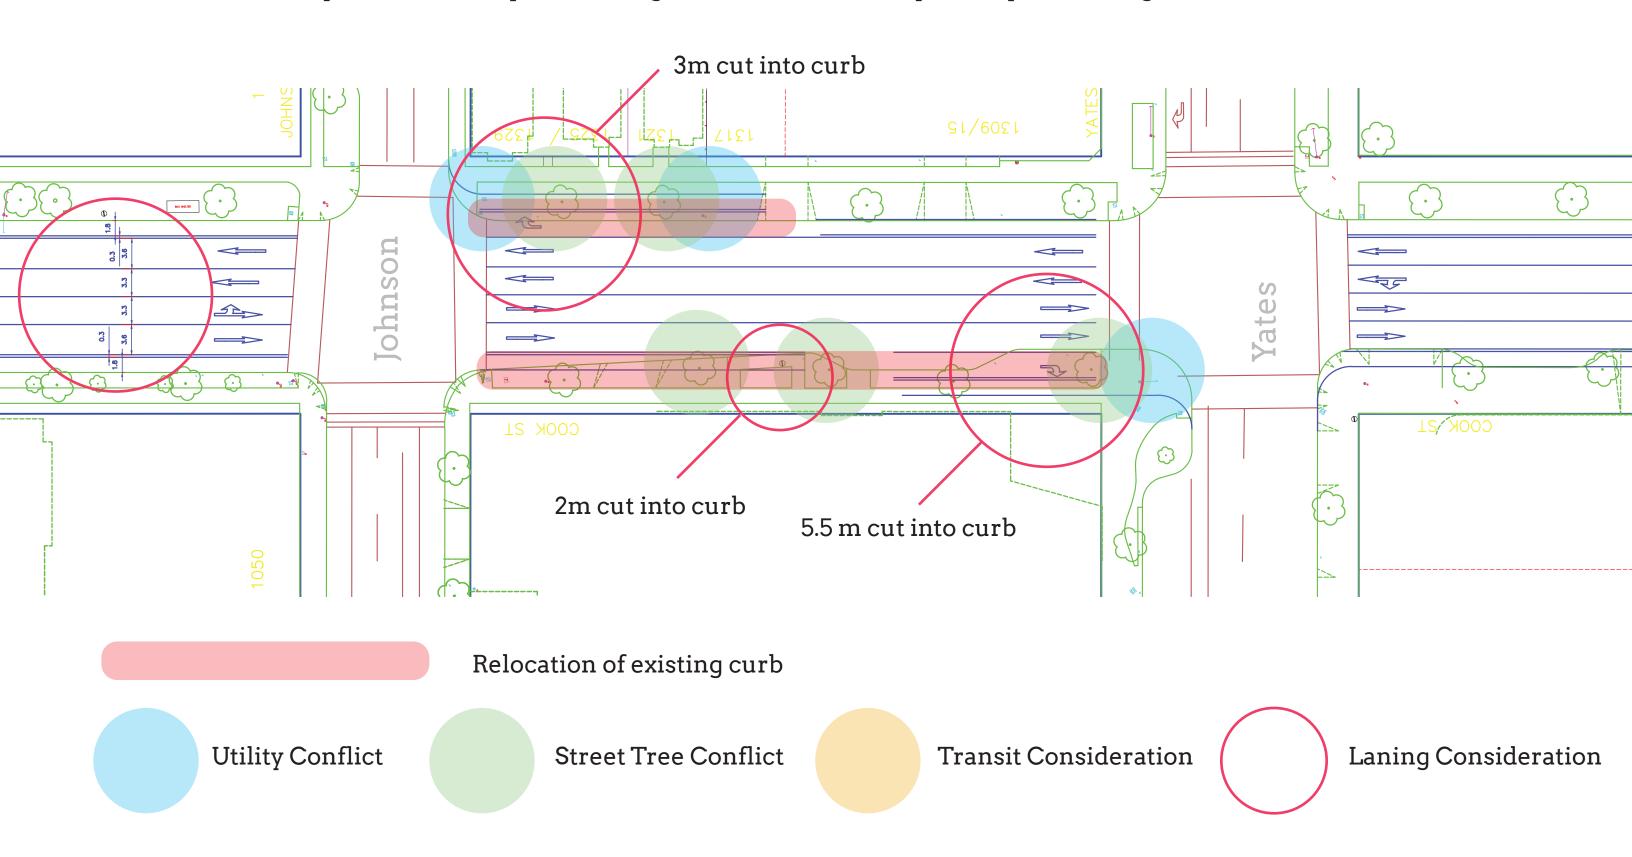

## Johnson to Yates

Existing ROW = 16m

Additional ROW required = + 2m required throughout with additional space required for right turn lanes at intersections

Existing ROW = 15.5m

Additional ROW required = + 2.5m required throughout

Relocation of existing curb