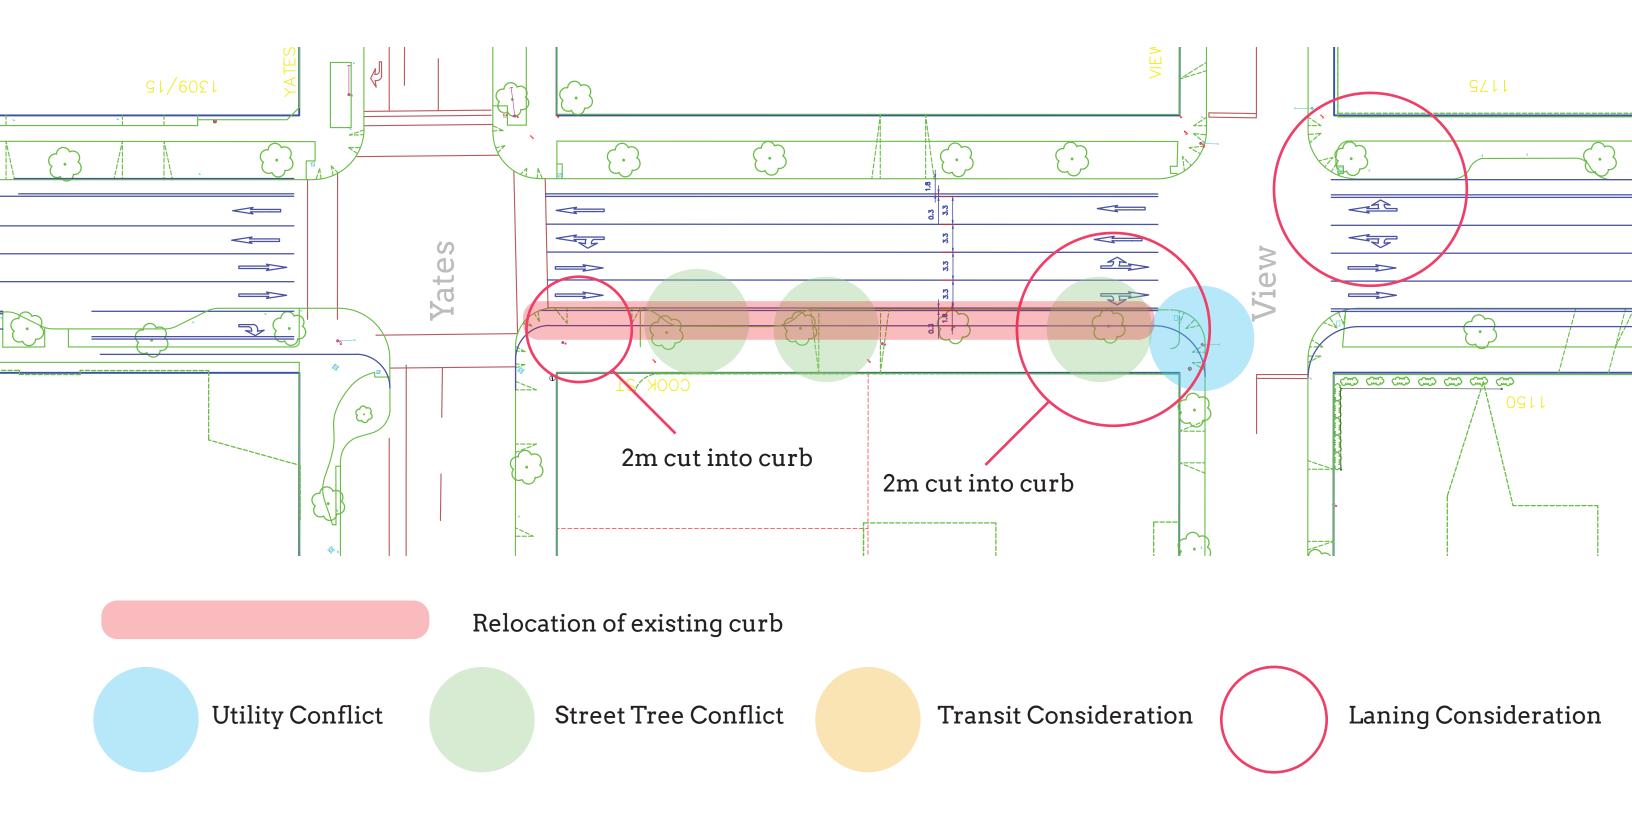

## Johnson to Yates

Existing ROW = 16m

Additional ROW required = + 2m required throughout with additional space required for right turn lanes at intersections

Existing ROW = 15.5m

Additional ROW required = + 2.5m required throughout

Relocation of existing curb