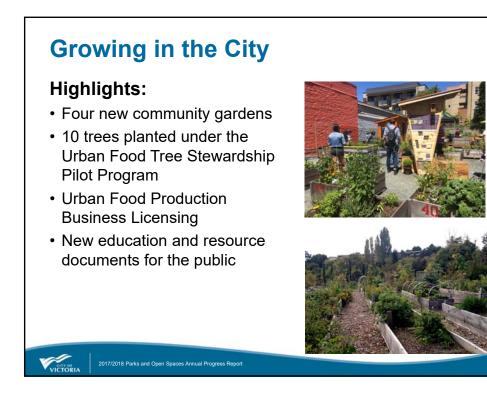

## **Growing in the City**

Urban gardening and food production contribute positively to health and well-being, social interaction, connection to nature, and environmental education. They help create healthy and diverse ecosystems while building community and our food security.