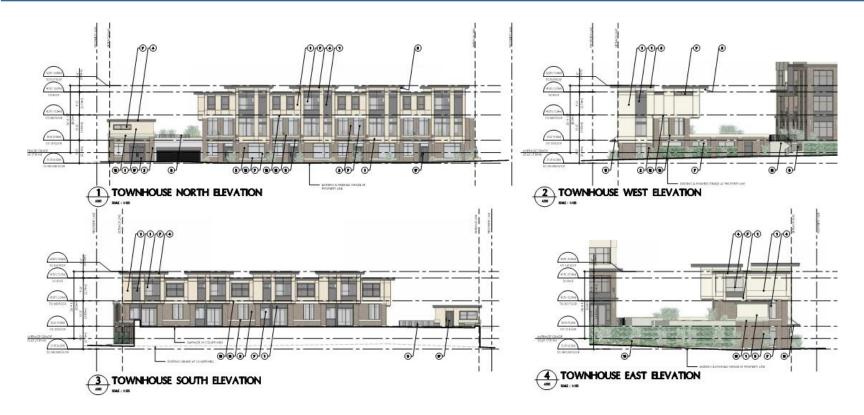

eet



# **Neighbouring Properties**



### 906 Southgate Street

### 912 Southgate Street





895 Academy Close



# **Neighbouring Properties**





### 890 Academy Close



522 Quadra Street



# **Neighbouring Properties**



### 525/527 Quadra Street



926 Convent Place



920/922 Convent Place







# **Official Community Plan**





#### **Public Facilities**

- Existing Public School
- Community Centre
- Seniors Centre

\*Urban Place Designations are provided for information purposes only. Please refer to Map 2 and Figure 8 for designation information.



## Site Plan





### Floor Plans – Level 1





### Floor Plans – Level 2





## Floor Plans – Level 6





## **Elevations – Six-Storey Building**





# **Elevations – Six-Storey Building**





## Elevations – Townhouses









6 SOUTH EAST VIEW



## **Street Elevations**











## Landscape Plan