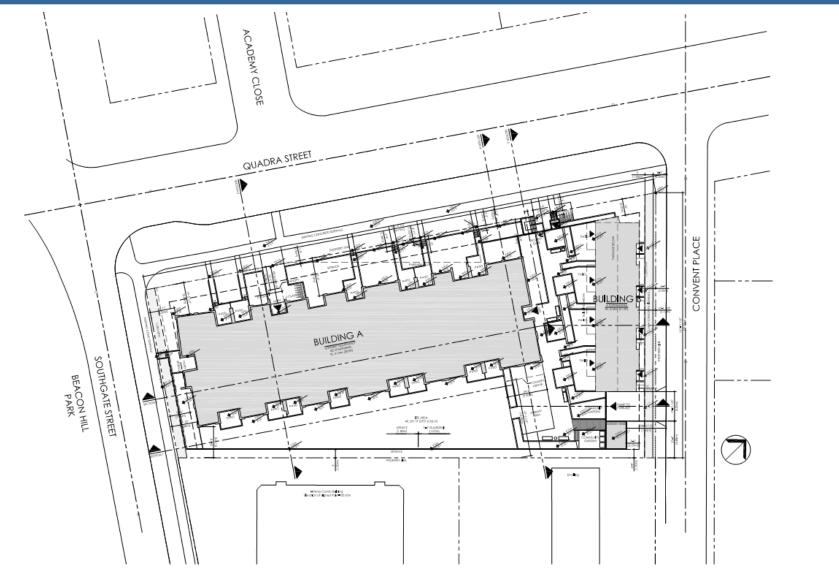

for 505, 517, 519/521 Quadra Street and 931 Convent Place







# Subject Site



### 505 Quadra Street



### 505 Quadra Street



## Subject Site



931 Convent Place



519/521 Quadra Street



517 Quadra Street



# **Neighbouring Properties**



### 906 Southgate Street

### 912 Southgate Street





895 Academy Close



# **Neighbouring Properties**





### 890 Academy Close



522 Quadra Street



# **Neighbouring Properties**



### 525/527 Quadra Street



926 Convent Place



920/922 Convent Place







# **Official Community Plan**





#### **Public Facilities**

- Existing Public School
- Community Centre
- Seniors Centre

\*Urban Place Designations are provided for information purposes only. Please refer to Map 2 and Figure 8 for designation information.



## Site Plan





### Floor Plans – Level 1





### Floor Plans – Level 2





## Floor Plans – Level 6





## **Elevations – Six-Storey Building**





# **Elevations – Six-Storey Building**





## Elevations – Townhouses









6 SOUTH EAST VIEW



## **Street Elevations**











## Landscape Plan