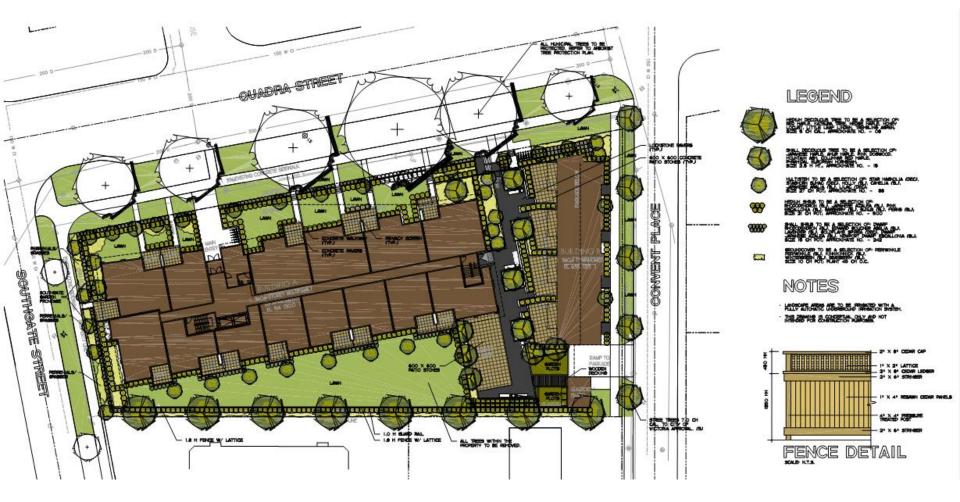

Street





895 Academy Close



# **Neighbouring Properties**





### 890 Academy Close



522 Quadra Street



# **Neighbouring Properties**



### 525/527 Quadra Street



926 Convent Place



920/922 Convent Place







# **Official Community Plan**





#### **Public Facilities**

- Existing Public School
- Community Centre
- Seniors Centre

\*Urban Place Designations are provided for information purposes only. Please refer to Map 2 and Figure 8 for designation information.



## Site Plan





### Floor Plans – Level 1





### Floor Plans – Level 2





## Floor Plans – Level 6





## **Elevations – Six-Storey Building**





# **Elevations – Six-Storey Building**





## Elevations – Townhouses









6 SOUTH EAST VIEW



## **Street Elevations**











## Landscape Plan