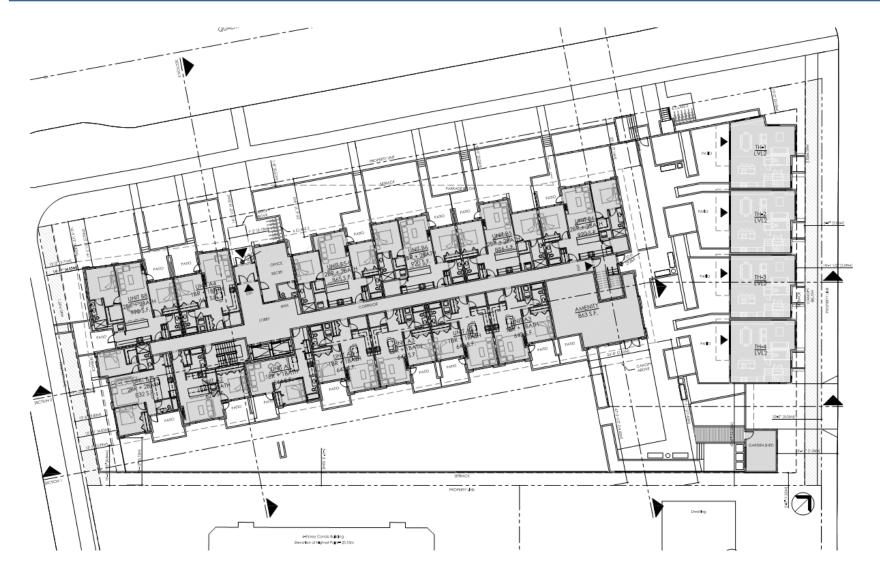

treet and 931 Convent Place







# Subject Site



### 505 Quadra Street



### 505 Quadra Street



## Subject Site



931 Convent Place



519/521 Quadra Street



517 Quadra Street



# **Neighbouring Properties**



### 906 Southgate Street

### 912 Southgate Street





895 Academy Close



# **Neighbouring Properties**





### 890 Academy Close



522 Quadra Street



# **Neighbouring Properties**



### 525/527 Quadra Street



926 Convent Place



920/922 Convent Place







# **Official Community Plan**





#### **Public Facilities**

- Existing Public School
- Community Centre
- Seniors Centre

\*Urban Place Designations are provided for information purposes only. Please refer to Map 2 and Figure 8 for designation information.



## Site Plan





### Floor Plans – Level 1





### Floor Plans – Level 2





## Floor Plans – Level 6





## **Elevations – Six-Storey Building**





# **Elevations – Six-Storey Building**





## Elevations – Townhouses









6 SOUTH EAST VIEW



## **Street Elevations**











## Landscape Plan