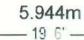

PERMITS & INSPECTIONS

existing header

3 x 10 6' panels removed and replaced with EMC

1.067m 1.448m **EMC** 49" 11mm - 112×224 display 4'4" x 8'8" - 91"-2.769m

X section of support structure for EMC - top and bottom of EMC