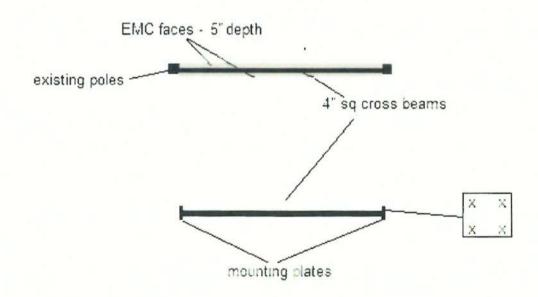

EMC faces - 5" depth (0.127m)

existing poles

4" sq cross beams (0.102m)

(2) 4" sq cross beams top and bottom will line up with angle iron mounted to the back of the EMC cabinets

tapped holes in mounting plates and pole