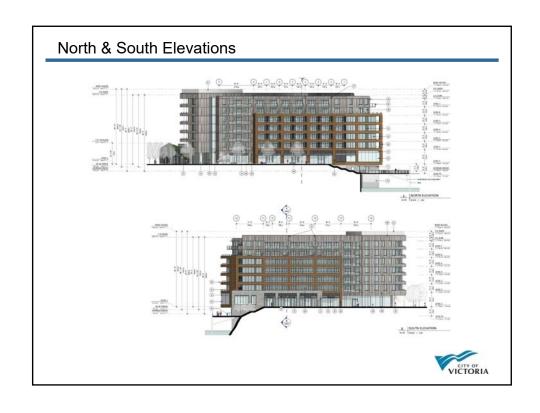

# Rezoning Application No. 00294, and associated Official Community Plan Amendment and Development Permit with Variances Application No.00259,

1314-1318, 1324 Wharf Street, Victoria, BC



#### Aerial Map





# **Existing Site**





## **Existing Site**







#### **Existing Site**



Bridgehead Green area





#### Neighbouring Properties



The Guild - 1250 Wharf St



Janion – 456 Pandora Ave



Market Square – 560 Johnson St



Salvation Army – 525 Johnson St



# Neighbouring Properties







Reeson Park



#### Neighbouring Properties

































# Development Permit with Variances Application No.00259,

1314-1318, 1324 Wharf Street, Victoria, BC























#### Aerial Render





## View From David Foster Way





#### Internal Pedestrian Street





#### View From Johnson Street









#### View From Market Square





End







#### Context





## Neighbouring Properties





#### Context





#### Context