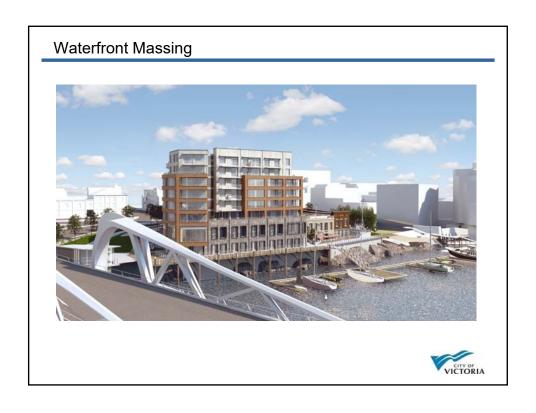

# Rezoning Application No. 00294, and associated Official Community Plan Amendment and Development Permit with Variances Application No.00259,

1314-1318, 1324 Wharf Street, Victoria, BC



#### Aerial Map





# **Existing Site**





## **Existing Site**







#### **Existing Site**



Bridgehead Green area





#### Neighbouring Properties



The Guild - 1250 Wharf St



Janion – 456 Pandora Ave



Market Square – 560 Johnson St



Salvation Army – 525 Johnson St



# Neighbouring Properties







Reeson Park



#### Neighbouring Properties

































# Development Permit with Variances Application No.00259,

1314-1318, 1324 Wharf Street, Victoria, BC























#### Aerial Render





## View From David Foster Way





#### Internal Pedestrian Street





#### View From Johnson Street









#### View From Market Square





End







#### Context





## Neighbouring Properties





#### Context





#### Context