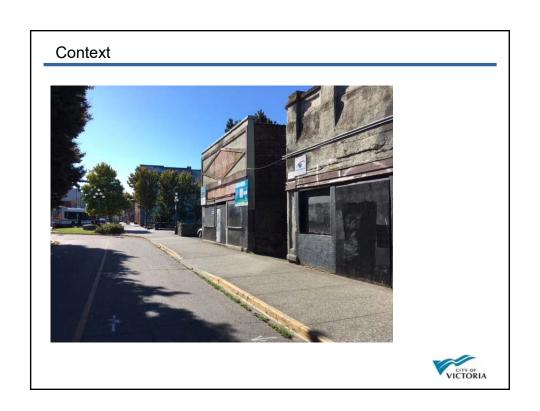

evelopment Permit with Variances Application No.00259,

1314-1318, 1324 Wharf Street, Victoria, BC



#### Aerial Map





# **Existing Site**





## **Existing Site**







#### **Existing Site**



Bridgehead Green area





#### Neighbouring Properties



The Guild - 1250 Wharf St



Janion – 456 Pandora Ave



Market Square – 560 Johnson St



Salvation Army – 525 Johnson St



# Neighbouring Properties







Reeson Park



#### Neighbouring Properties

































# Development Permit with Variances Application No.00259,

1314-1318, 1324 Wharf Street, Victoria, BC























#### Aerial Render





## View From David Foster Way





#### Internal Pedestrian Street





#### View From Johnson Street









#### View From Market Square





End







#### Context





## Neighbouring Properties





#### Context





#### Context