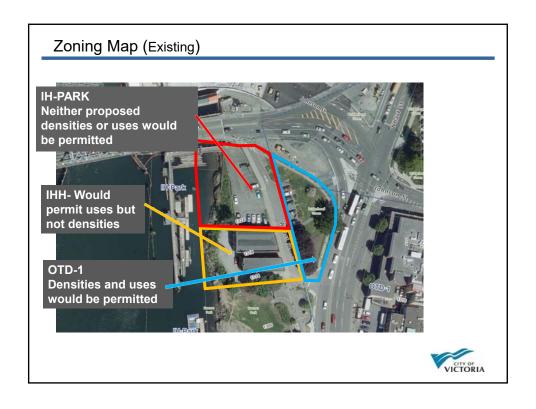

# **Existing Site**

## **Existing Site**

#### **Existing Site**

Bridgehead Green area