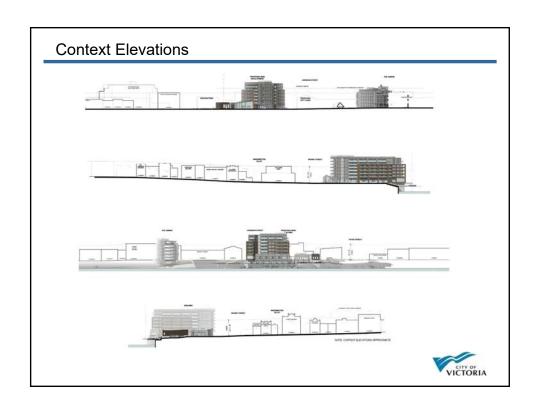

# Rezoning Application No. 00294, and associated Official Community Plan Amendment and Development Permit with Variances Application No.00259,

1314-1318, 1324 Wharf Street, Victoria, BC



#### Aerial Map





# **Existing Site**





## **Existing Site**







#### **Existing Site**



Bridgehead Green area





#### Neighbouring Properties



The Guild - 1250 Wharf St



Janion – 456 Pandora Ave



Market Square – 560 Johnson St



Salvation Army – 525 Johnson St



# Neighbouring Properties







Reeson Park



#### Neighbouring Properties

































# Development Permit with Variances Application No.00259,

1314-1318, 1324 Wharf Street, Victoria, BC























#### Aerial Render





## View From David Foster Way





#### Internal Pedestrian Street





#### View From Johnson Street









#### View From Market Square





End







#### Context





## Neighbouring Properties





#### Context





#### Context