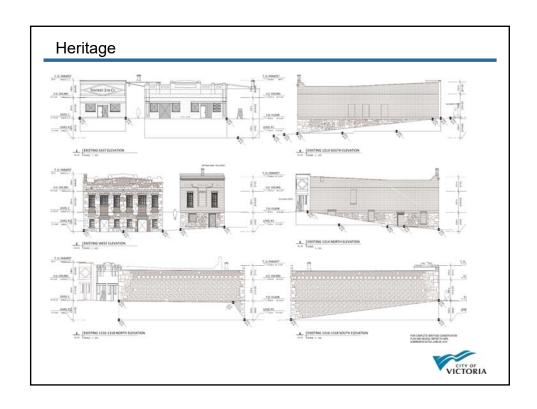

# Rezoning Application No. 00294, and associated Official Community Plan Amendment and Development Permit with Variances Application No.00259,

1314-1318, 1324 Wharf Street, Victoria, BC



#### Aerial Map





# **Existing Site**





## **Existing Site**







#### **Existing Site**



Bridgehead Green area





#### Neighbouring Properties



The Guild - 1250 Wharf St



Janion – 456 Pandora Ave



Market Square – 560 Johnson St



Salvation Army – 525 Johnson St



# Neighbouring Properties







Reeson Park



#### Neighbouring Properties

































# Development Permit with Variances Application No.00259,

1314-1318, 1324 Wharf Street, Victoria, BC























#### Aerial Render





## View From David Foster Way





#### Internal Pedestrian Street





#### View From Johnson Street









#### View From Market Square





End







#### Context





## Neighbouring Properties





#### Context





#### Context