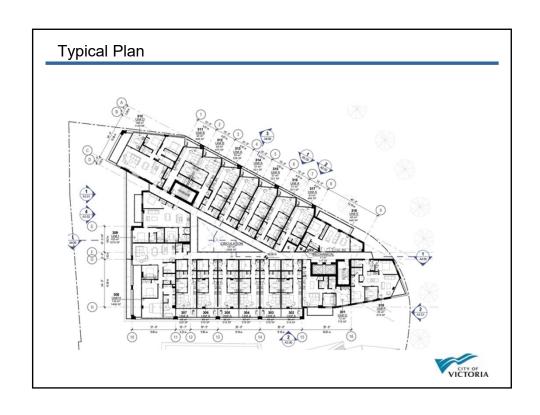

# Rezoning Application No. 00294, and associated Official Community Plan Amendment and Development Permit with Variances Application No.00259,

1314-1318, 1324 Wharf Street, Victoria, BC



#### Aerial Map





# **Existing Site**





## **Existing Site**







#### **Existing Site**



Bridgehead Green area





#### Neighbouring Properties



The Guild - 1250 Wharf St



Janion – 456 Pandora Ave



Market Square – 560 Johnson St



Salvation Army – 525 Johnson St



# Neighbouring Properties







Reeson Park



#### Neighbouring Properties

































# Development Permit with Variances Application No.00259,

1314-1318, 1324 Wharf Street, Victoria, BC























#### Aerial Render





## View From David Foster Way





#### Internal Pedestrian Street





#### View From Johnson Street









#### View From Market Square





End







#### Context





## Neighbouring Properties





#### Context





#### Context