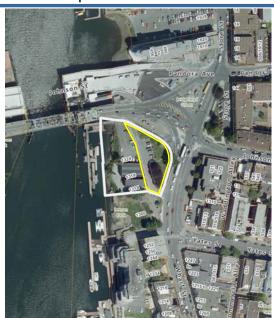

# Rezoning Application No. 00294, and associated Official Community Plan Amendment and Development Permit with Variances Application No.00259,

1314-1318, 1324 Wharf Street, Victoria, BC



#### Aerial Map





# **Existing Site**





## **Existing Site**







#### **Existing Site**



Bridgehead Green area





#### Neighbouring Properties



The Guild - 1250 Wharf St



Janion – 456 Pandora Ave



Market Square – 560 Johnson St



Salvation Army – 525 Johnson St



# Neighbouring Properties







Reeson Park



#### Neighbouring Properties

































# Development Permit with Variances Application No.00259,

1314-1318, 1324 Wharf Street, Victoria, BC























#### Aerial Render





## View From David Foster Way





#### Internal Pedestrian Street





#### View From Johnson Street









#### View From Market Square





End







#### Context





## Neighbouring Properties





#### Context





#### Context