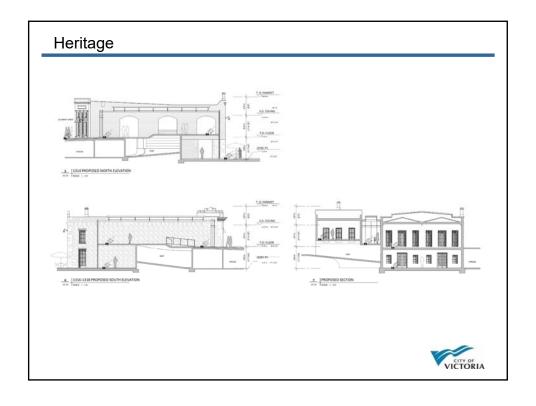

# Rezoning Application No. 00294, and associated Official Community Plan Amendment and Development Permit with Variances Application No.00259,

1314-1318, 1324 Wharf Street, Victoria, BC



#### Aerial Map





# **Existing Site**





## **Existing Site**







#### **Existing Site**



Bridgehead Green area





#### Neighbouring Properties



The Guild - 1250 Wharf St



Janion – 456 Pandora Ave



Market Square – 560 Johnson St



Salvation Army – 525 Johnson St



# Neighbouring Properties







Reeson Park



#### Neighbouring Properties

































# Development Permit with Variances Application No.00259,

1314-1318, 1324 Wharf Street, Victoria, BC























#### Aerial Render





## View From David Foster Way





#### Internal Pedestrian Street





#### View From Johnson Street









#### View From Market Square





End







#### Context





## Neighbouring Properties





#### Context





#### Context