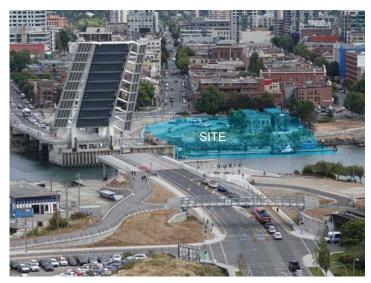

# Rezoning Application No. 00294, and associated Official Community Plan Amendment and Development Permit with Variances Application No.00259,

1314-1318, 1324 Wharf Street, Victoria, BC



#### Aerial Map





# **Existing Site**





## **Existing Site**







#### **Existing Site**



Bridgehead Green area





#### Neighbouring Properties



The Guild - 1250 Wharf St



Janion – 456 Pandora Ave



Market Square – 560 Johnson St



Salvation Army – 525 Johnson St



# Neighbouring Properties







Reeson Park



#### Neighbouring Properties

































# Development Permit with Variances Application No.00259,

1314-1318, 1324 Wharf Street, Victoria, BC























#### Aerial Render





## View From David Foster Way





#### Internal Pedestrian Street





#### View From Johnson Street









#### View From Market Square





End







#### Context





## Neighbouring Properties





#### Context





#### Context