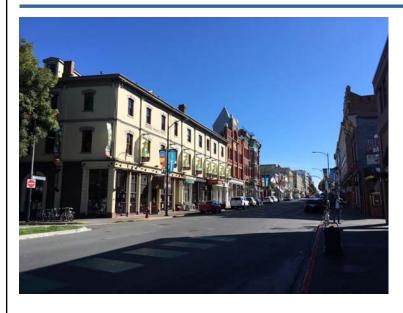

1324 Wharf Street, Victoria, BC



#### Aerial Map





# **Existing Site**





## **Existing Site**







#### **Existing Site**



Bridgehead Green area





#### Neighbouring Properties



The Guild - 1250 Wharf St



Janion – 456 Pandora Ave



Market Square – 560 Johnson St



Salvation Army – 525 Johnson St



# Neighbouring Properties







Reeson Park



#### Neighbouring Properties

































# Development Permit with Variances Application No.00259,

1314-1318, 1324 Wharf Street, Victoria, BC























#### Aerial Render





## View From David Foster Way





#### Internal Pedestrian Street





#### View From Johnson Street









#### View From Market Square





End







#### Context





## Neighbouring Properties





#### Context





#### Context