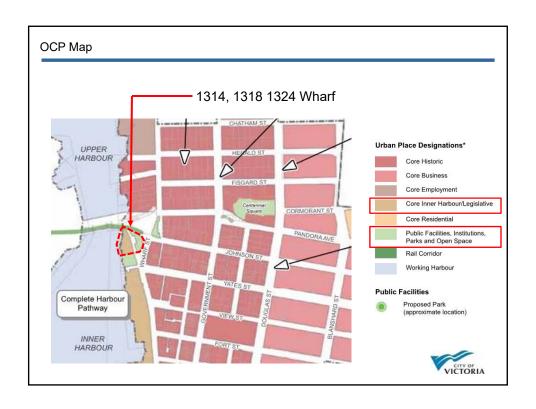

# Rezoning Application No. 00294, and associated Official Community Plan Amendment and Development Permit with Variances Application No.00259,

1314-1318, 1324 Wharf Street, Victoria, BC