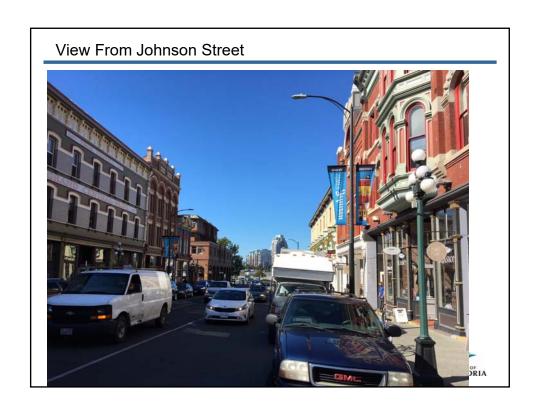

Development Permit with Variances Application No.00259,

1314-1318, 1324 Wharf Street, Victoria, BC



#### Aerial Map





# **Existing Site**





## **Existing Site**







#### **Existing Site**



Bridgehead Green area





#### Neighbouring Properties



The Guild - 1250 Wharf St



Janion – 456 Pandora Ave



Market Square – 560 Johnson St



Salvation Army – 525 Johnson St



# Neighbouring Properties







Reeson Park



#### Neighbouring Properties

































# Development Permit with Variances Application No.00259,

1314-1318, 1324 Wharf Street, Victoria, BC























#### Aerial Render





## View From David Foster Way





#### Internal Pedestrian Street





#### View From Johnson Street









#### View From Market Square





End







#### Context





## Neighbouring Properties





#### Context





#### Context