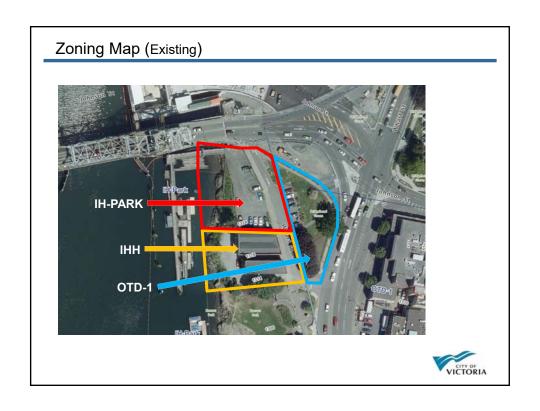

# **Existing Site**

## **Existing Site**

#### **Existing Site**

Bridgehead Green area