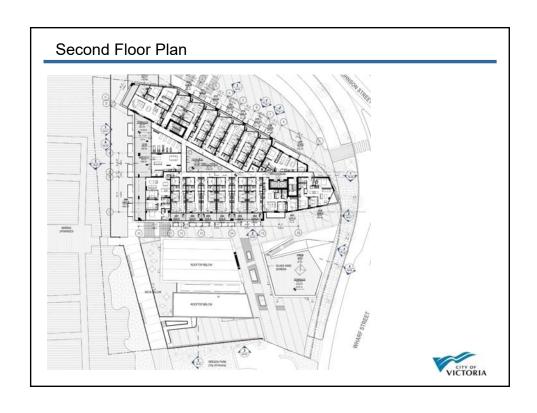

# Rezoning Application No. 00294, and associated Official Community Plan Amendment and Development Permit with Variances Application No.00259,

1314-1318, 1324 Wharf Street, Victoria, BC



#### Aerial Map





# **Existing Site**





## **Existing Site**







#### **Existing Site**



Bridgehead Green area





#### Neighbouring Properties



The Guild - 1250 Wharf St



Janion – 456 Pandora Ave



Market Square – 560 Johnson St



Salvation Army – 525 Johnson St



# Neighbouring Properties







Reeson Park



#### Neighbouring Properties

































# Development Permit with Variances Application No.00259,

1314-1318, 1324 Wharf Street, Victoria, BC























#### Aerial Render





## View From David Foster Way





#### Internal Pedestrian Street





#### View From Johnson Street









#### View From Market Square





End







#### Context





## Neighbouring Properties





#### Context





#### Context