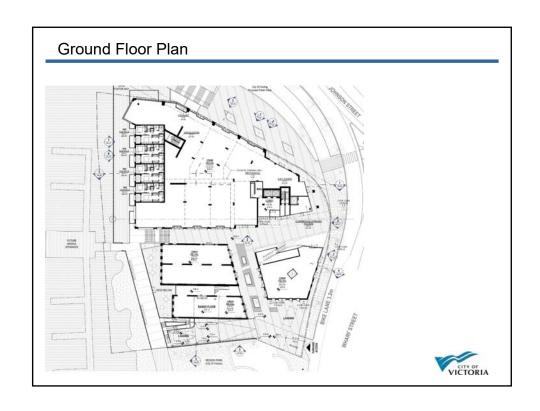

# Rezoning Application No. 00294, and associated Official Community Plan Amendment and Development Permit with Variances Application No.00259,

1314-1318, 1324 Wharf Street, Victoria, BC



#### Aerial Map





# **Existing Site**





## **Existing Site**







#### **Existing Site**



Bridgehead Green area





#### Neighbouring Properties



The Guild - 1250 Wharf St



Janion – 456 Pandora Ave



Market Square – 560 Johnson St



Salvation Army – 525 Johnson St



# Neighbouring Properties







Reeson Park



#### Neighbouring Properties

































# Development Permit with Variances Application No.00259,

1314-1318, 1324 Wharf Street, Victoria, BC























#### Aerial Render





## View From David Foster Way





#### Internal Pedestrian Street





#### View From Johnson Street









#### View From Market Square





End







#### Context





## Neighbouring Properties





#### Context





#### Context