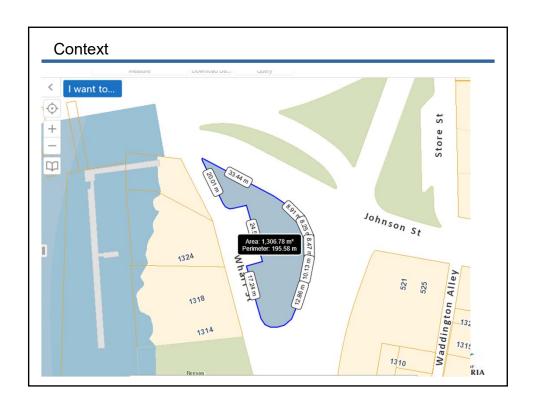

ia, BC



#### Aerial Map





# **Existing Site**





## **Existing Site**







#### **Existing Site**



Bridgehead Green area





#### Neighbouring Properties



The Guild - 1250 Wharf St



Janion – 456 Pandora Ave



Market Square – 560 Johnson St



Salvation Army – 525 Johnson St



# Neighbouring Properties







Reeson Park



#### Neighbouring Properties

































# Development Permit with Variances Application No.00259,

1314-1318, 1324 Wharf Street, Victoria, BC























#### Aerial Render





## View From David Foster Way





#### Internal Pedestrian Street





#### View From Johnson Street









#### View From Market Square





End







#### Context





## Neighbouring Properties





#### Context





#### Context