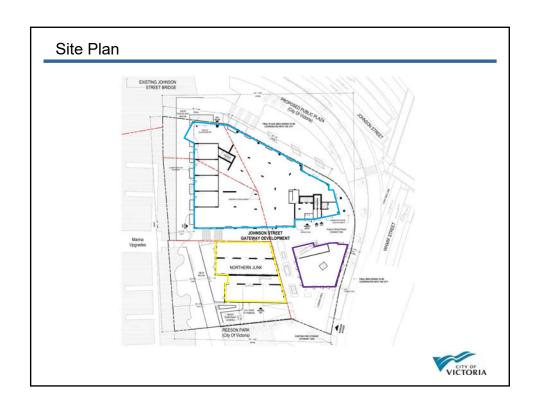

# Rezoning Application No. 00294, and associated Official Community Plan Amendment and Development Permit with Variances Application No.00259,

1314-1318, 1324 Wharf Street, Victoria, BC



#### Aerial Map





# **Existing Site**





## **Existing Site**







#### **Existing Site**



Bridgehead Green area





#### Neighbouring Properties



The Guild - 1250 Wharf St



Janion – 456 Pandora Ave



Market Square – 560 Johnson St



Salvation Army – 525 Johnson St



# Neighbouring Properties







Reeson Park



#### Neighbouring Properties

































# Development Permit with Variances Application No.00259,

1314-1318, 1324 Wharf Street, Victoria, BC























#### Aerial Render





## View From David Foster Way





#### Internal Pedestrian Street





#### View From Johnson Street









#### View From Market Square





End







#### Context





## Neighbouring Properties





#### Context





#### Context