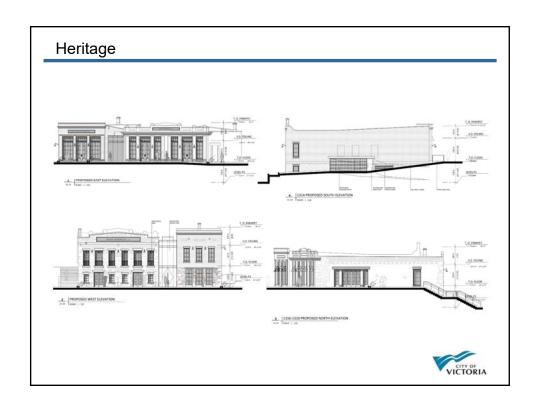

# Rezoning Application No. 00294, and associated Official Community Plan Amendment and Development Permit with Variances Application No.00259,

1314-1318, 1324 Wharf Street, Victoria, BC



#### Aerial Map





# **Existing Site**





## **Existing Site**







#### **Existing Site**



Bridgehead Green area





#### Neighbouring Properties



The Guild - 1250 Wharf St



Janion – 456 Pandora Ave



Market Square – 560 Johnson St



Salvation Army – 525 Johnson St



# Neighbouring Properties







Reeson Park



#### Neighbouring Properties

































# Development Permit with Variances Application No.00259,

1314-1318, 1324 Wharf Street, Victoria, BC























#### Aerial Render





## View From David Foster Way





#### Internal Pedestrian Street





#### View From Johnson Street









#### View From Market Square





End







#### Context





## Neighbouring Properties





#### Context





#### Context