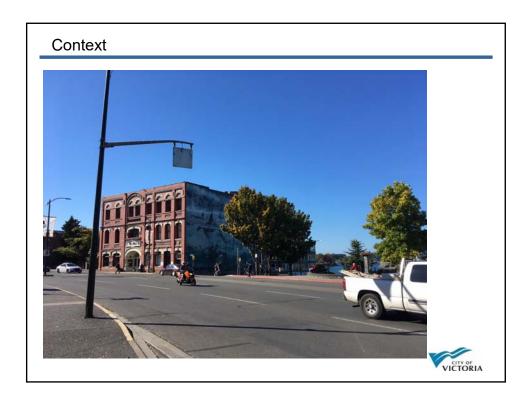

ctoria, BC



#### Aerial Map





# **Existing Site**





## **Existing Site**







#### **Existing Site**



Bridgehead Green area





#### Neighbouring Properties



The Guild - 1250 Wharf St



Janion – 456 Pandora Ave



Market Square – 560 Johnson St



Salvation Army – 525 Johnson St



# Neighbouring Properties







Reeson Park



#### Neighbouring Properties

































# Development Permit with Variances Application No.00259,

1314-1318, 1324 Wharf Street, Victoria, BC























#### Aerial Render





## View From David Foster Way





#### Internal Pedestrian Street





#### View From Johnson Street









#### View From Market Square





End







#### Context





## Neighbouring Properties





#### Context





#### Context