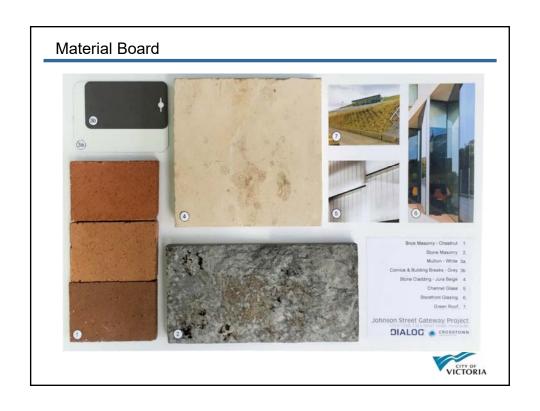

iated Official Community Plan Amendment and Development Permit with Variances Application No.00259,

1314-1318, 1324 Wharf Street, Victoria, BC



#### Aerial Map





# **Existing Site**





## **Existing Site**







#### **Existing Site**



Bridgehead Green area





#### Neighbouring Properties



The Guild - 1250 Wharf St



Janion – 456 Pandora Ave



Market Square – 560 Johnson St



Salvation Army – 525 Johnson St



# Neighbouring Properties







Reeson Park



#### Neighbouring Properties

































# Development Permit with Variances Application No.00259,

1314-1318, 1324 Wharf Street, Victoria, BC























#### Aerial Render





## View From David Foster Way





#### Internal Pedestrian Street





#### View From Johnson Street









#### View From Market Square





End







#### Context





## Neighbouring Properties





#### Context





#### Context