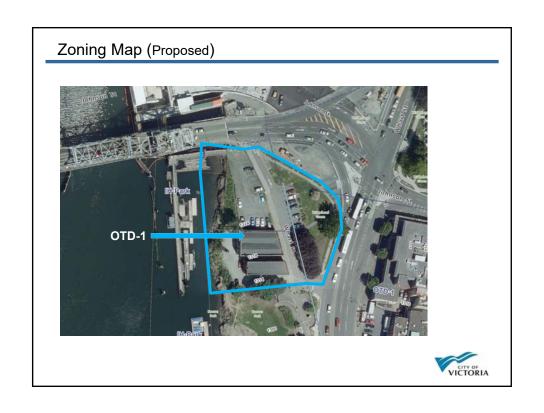

# **Existing Site**

## **Existing Site**

#### **Existing Site**

Bridgehead Green area