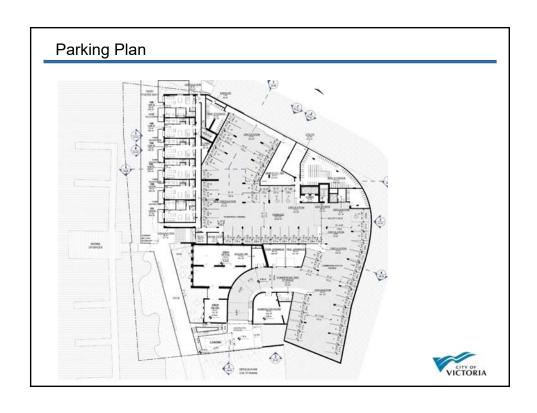

# Rezoning Application No. 00294, and associated Official Community Plan Amendment and Development Permit with Variances Application No.00259,

1314-1318, 1324 Wharf Street, Victoria, BC



#### Aerial Map





# **Existing Site**





## **Existing Site**







#### **Existing Site**



Bridgehead Green area





#### Neighbouring Properties



The Guild - 1250 Wharf St



Janion – 456 Pandora Ave



Market Square – 560 Johnson St



Salvation Army – 525 Johnson St



# Neighbouring Properties







Reeson Park



#### Neighbouring Properties

































# Development Permit with Variances Application No.00259,

1314-1318, 1324 Wharf Street, Victoria, BC























#### Aerial Render





## View From David Foster Way





#### Internal Pedestrian Street





#### View From Johnson Street









#### View From Market Square





End







#### Context





## Neighbouring Properties





#### Context





#### Context