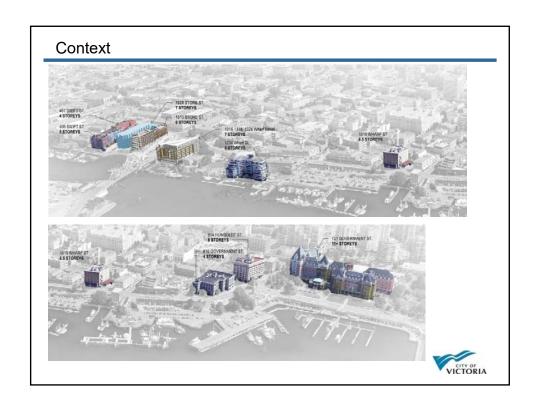

# Rezoning Application No. 00294, and associated Official Community Plan Amendment and Development Permit with Variances Application No.00259,

1314-1318, 1324 Wharf Street, Victoria, BC



#### Aerial Map





# **Existing Site**





## **Existing Site**







#### **Existing Site**



Bridgehead Green area





#### Neighbouring Properties



The Guild - 1250 Wharf St



Janion – 456 Pandora Ave



Market Square – 560 Johnson St



Salvation Army – 525 Johnson St



# Neighbouring Properties







Reeson Park



#### Neighbouring Properties

































# Development Permit with Variances Application No.00259,

1314-1318, 1324 Wharf Street, Victoria, BC























#### Aerial Render





## View From David Foster Way





#### Internal Pedestrian Street





#### View From Johnson Street









#### View From Market Square





End







#### Context





## Neighbouring Properties





#### Context





#### Context