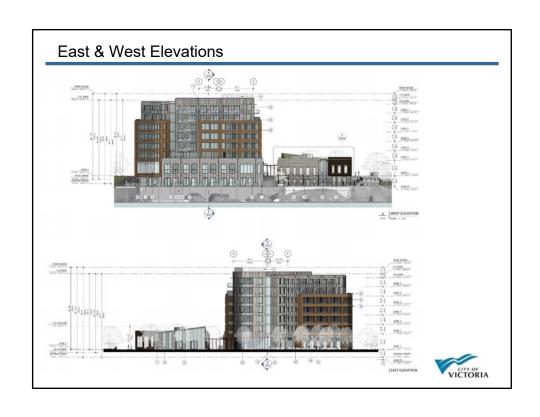

# Rezoning Application No. 00294, and associated Official Community Plan Amendment and Development Permit with Variances Application No.00259,

1314-1318, 1324 Wharf Street, Victoria, BC



#### Aerial Map





# **Existing Site**





## **Existing Site**







#### **Existing Site**



Bridgehead Green area





#### Neighbouring Properties



The Guild - 1250 Wharf St



Janion – 456 Pandora Ave



Market Square – 560 Johnson St



Salvation Army – 525 Johnson St



# Neighbouring Properties







Reeson Park



#### Neighbouring Properties

































# Development Permit with Variances Application No.00259,

1314-1318, 1324 Wharf Street, Victoria, BC























#### Aerial Render





## View From David Foster Way





#### Internal Pedestrian Street





#### View From Johnson Street









#### View From Market Square





End







#### Context





## Neighbouring Properties





#### Context





#### Context