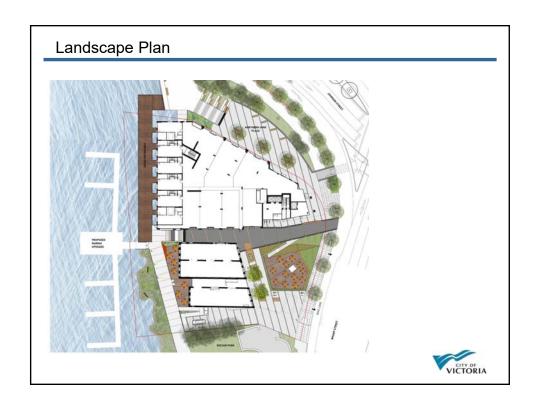

# Rezoning Application No. 00294, and associated Official Community Plan Amendment and Development Permit with Variances Application No.00259,

1314-1318, 1324 Wharf Street, Victoria, BC



#### Aerial Map





# **Existing Site**





## **Existing Site**







#### **Existing Site**



Bridgehead Green area





#### Neighbouring Properties



The Guild - 1250 Wharf St



Janion – 456 Pandora Ave



Market Square – 560 Johnson St



Salvation Army – 525 Johnson St



# Neighbouring Properties







Reeson Park



#### Neighbouring Properties

































# Development Permit with Variances Application No.00259,

1314-1318, 1324 Wharf Street, Victoria, BC























#### Aerial Render





## View From David Foster Way





#### Internal Pedestrian Street





#### View From Johnson Street









#### View From Market Square





End







#### Context





## Neighbouring Properties





#### Context





#### Context