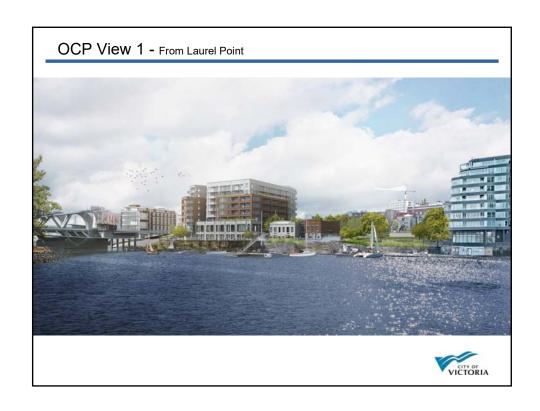

ociated Official Community Plan Amendment and Development Permit with Variances Application No.00259,

1314-1318, 1324 Wharf Street, Victoria, BC



#### Aerial Map





# **Existing Site**





## **Existing Site**







#### **Existing Site**



Bridgehead Green area





#### Neighbouring Properties



The Guild - 1250 Wharf St



Janion – 456 Pandora Ave



Market Square – 560 Johnson St



Salvation Army – 525 Johnson St



# Neighbouring Properties







Reeson Park



#### Neighbouring Properties

































# Development Permit with Variances Application No.00259,

1314-1318, 1324 Wharf Street, Victoria, BC























#### Aerial Render





## View From David Foster Way





#### Internal Pedestrian Street





#### View From Johnson Street









#### View From Market Square





End







#### Context





## Neighbouring Properties





#### Context





#### Context