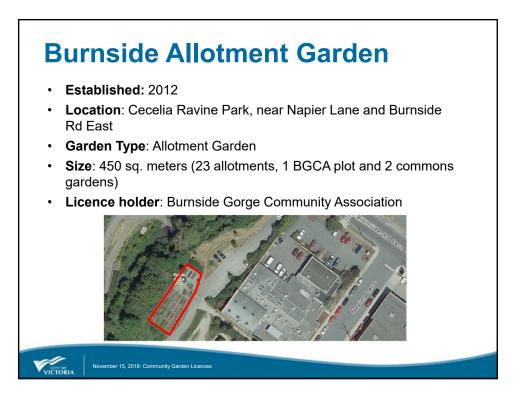

- 1) Burnside Allotment Garden (Cecelia Ravine Park, near Napier Lane and Burnside Rd East)
- 2) Neighbourhood Garden of All Sorts (Macdonald Park, adjacent to Niagara St)