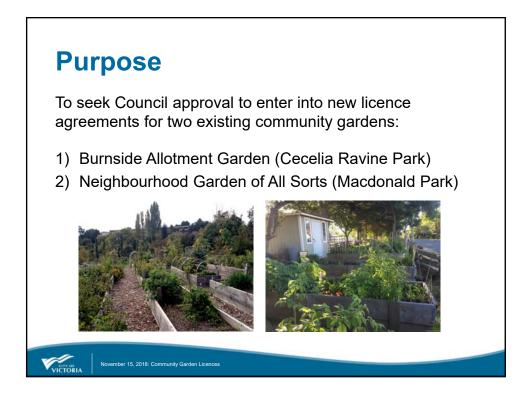

## Recommendation

That Council authorize the Mayor and City Clerk to execute new Licences of Occupation for the following existing community gardens, subject to the publication of notices as required by the Community Charter, and with all terms to the satisfaction of the City Solicitor and the Director of Parks, Recreation and Facilities Department:

- 1) Burnside Allotment Garden (Cecelia Ravine Park, near Napier Lane and Burnside Rd East)
- 2) Neighbourhood Garden of All Sorts (Macdonald Park, adjacent to Niagara St)