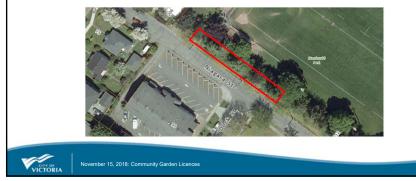

## Neighbourhood Garden of All Sorts

- Established: 2015
- Location: Macdonald Park, adjacent to Niagara St
- Garden Type: Allotment Garden
- Size: 425 sq. meters (17 allotments, 1 commons garden)
- Licence holder: LifeCycles Project Society