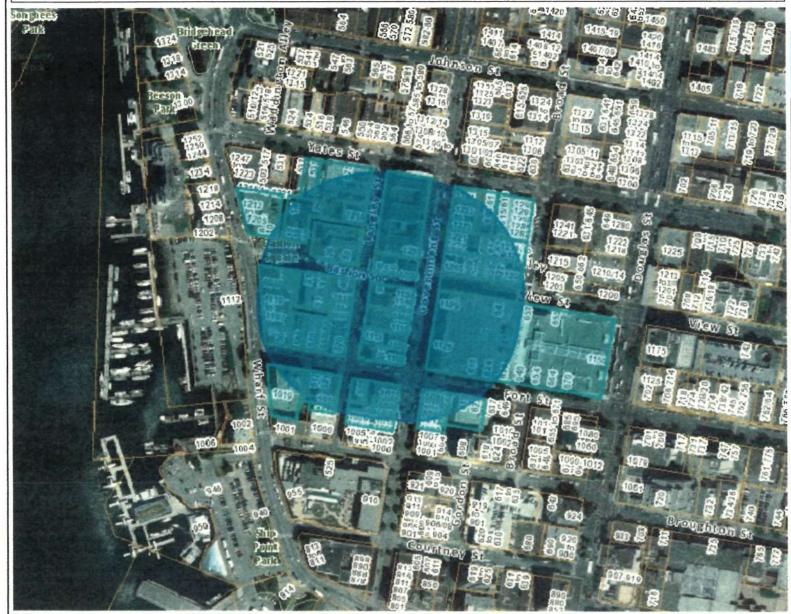

## 1140 GOVERNMENT ST

09/14/2018 APPENDIX A

170 Meters

## Legend

Victoria Parcels

THIS MAP IS NOT TO BE USED FOR NAVIGATION

1: 3,345

Notes

NAD\_1983\_CSRS\_UTM\_Zone\_10N

170

Public domain: can be freely printed, copied and distributed without permission.

85

This map is a user generated static output from an Internet mapping site and is for reference only. Data layers that appear on this map may or may not be accurate, current, or otherwise reliable. This plan should be field confirmed by the user prior to beginning construction. BC Hydro, Fortis Gas, Telus, and Fibre Optics locations must be confirmed with the appropriate utility. For internal use only. Do not distribute.