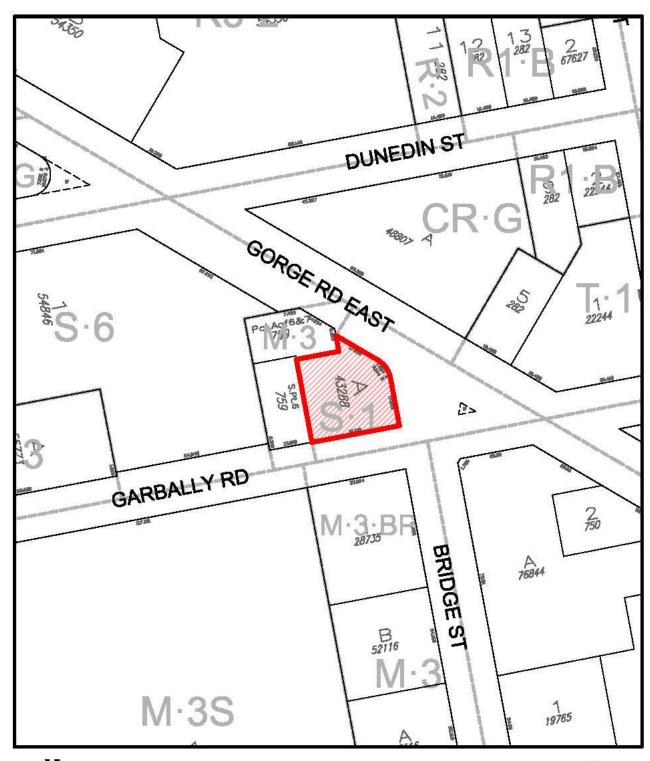

"7.56 S-11 Limited Service (Cannabis 2)"

- The Zoning Regulation Bylaw is also amended by adding to Schedule B after Part 7.55 the provisions contained in Schedule 1 of this Bylaw.
- The land known as 475 Gorge Road East, legally described as PID 003-138-178, Lot A, Section 5, Victoria District, Plan 43288 and shown hatched on the attached map, is removed from the S-1 Zone, Limited Service District, and placed in the S-11 Zone, Limited Service (Cannabis 2) District.