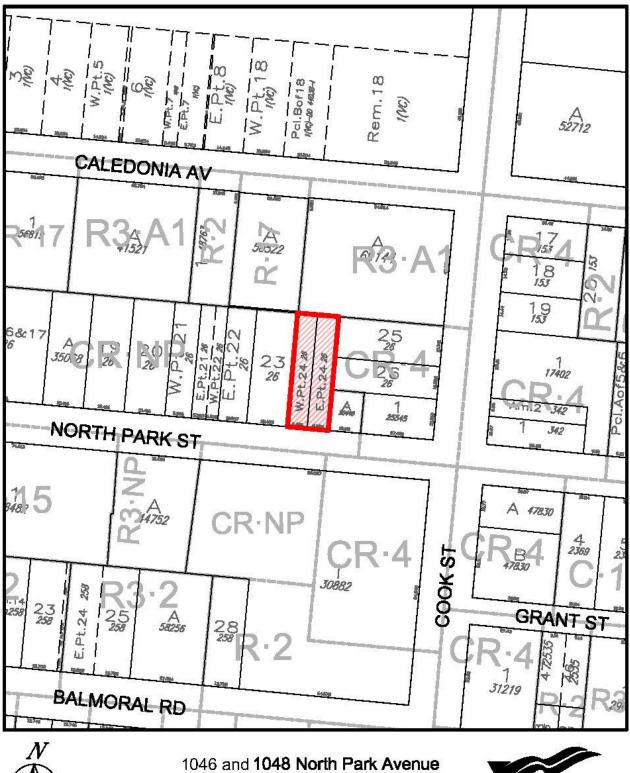

## A BYLAW OF THE CITY OF VICTORIA

The purposes of this Bylaw are to amend the Zoning Regulation Bylaw by creating the R-91 Zone, North Park Residential District, and to rezone land known as 1046 and 1048 North Park Street from the CR-NP Zone, North Park Commercial Residential District to the R-91 Zone, North Park Residential District.

"3.123 R-91 North Park Residential District"

- 3 The Zoning Regulation Bylaw is also amended by adding to Schedule B after Part 3.122 the provisions contained in Schedule 1 of this Bylaw.
- 4 The land known as 1046 and 1048 North Park Street, legally described as PID: 009-325-590 The Westerly 24 Feet of Lot 24, Suburban Lot 13, Victoria City, Plan 26; and, PID: 001-893-769 The Easterly 26 Feet of Lot 24, Suburban Lot 13, Victoria City, Plan 26, and shown hatched on the attached map, is removed from the CR-NP Zone, North Park Commercial Residential District, and placed in the R-91 Zone, North Park Residential District.