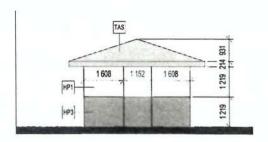

5 BICYCLE SHED EAST ELEVATION
DP4.2 SCALE: 1:100

3 BICYCLE SHED WEST ELEVATION
DP4.2 SCALE: 1:100

6 FLOOR PLAN - BICYCLE SHED

8 463 4

DP4.2)

| <b>KEYNOTES</b> |                                            |  |
|-----------------|--------------------------------------------|--|
| TYPE MARK       | DESCRIPTION                                |  |
| HP1             | CEMENT BOARD PANEL CLADDING - ARCTIC WHITE |  |
| HP3             | CEMENT BOARD PANEL CLADDING - PEARL GRAY   |  |
| TAS             | TEXTURED ASPHALT SHINGLE                   |  |

BICYCLE SHED SOUTH ELEVATION

DP4.2 | SCALE: 1:100

BICYCLE SHED NORTH ELEVATION

OP4.2 SCALE: 1:100

VICTORIA EVERGREEN TERRACE

BICYCLE SHED

clent:

Do not scale drawings