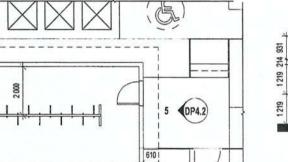

PERSPECTIVES & MATERIALS

**DP4.0** 

7 ROOF DP4.2 SCALE: 1:100

(DP4.2)

610

610

LINE OF ROOF ABOVE

DP4.2

5 BICYCLE SHED EAST ELEVATION
DP4.2 SCALE: 1:100

3 BICYCLE SHED WEST ELEVATION
DP4.2 SCALE: 1:100

6 FLOOR PLAN - BICYCLE SHED

8 463 4

DP4.2)

| <b>KEYNOTES</b> |                                            |  |
|-----------------|--------------------------------------------|--|
| TYPE MARK       | DESCRIPTION                                |  |
| HP1             | CEMENT BOARD PANEL CLADDING - ARCTIC WHITE |  |
| HP3             | CEMENT BOARD PANEL CLADDING - PEARL GRAY   |  |
| TAS             | TEXTURED ASPHALT SHINGLE                   |  |