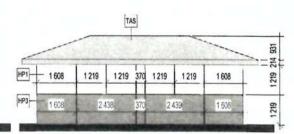

5 BICYCLE SHED EAST ELEVATION
DP4.2 SCALE: 1:100

3 BICYCLE SHED WEST ELEVATION
DP4.2 SCALE: 1:100

6 FLOOR PLAN - BICYCLE SHED

8 463 4

DP4.2)

| <b>KEYNOTES</b> |                                            |  |
|-----------------|--------------------------------------------|--|
| TYPE MARK       | DESCRIPTION                                |  |
| HP1             | CEMENT BOARD PANEL CLADDING - ARCTIC WHITE |  |
| HP3             | CEMENT BOARD PANEL CLADDING - PEARL GRAY   |  |
| TAS             | TEXTURED ASPHALT SHINGLE                   |  |

BICYCLE SHED SOUTH ELEVATION

DP4.2 | SCALE: 1:100

BICYCLE SHED NORTH ELEVATION

OP4.2 SCALE: 1:100

VICTORIA EVERGREEN TERRACE

BICYCLE SHED

clent:

Do not scale drawings