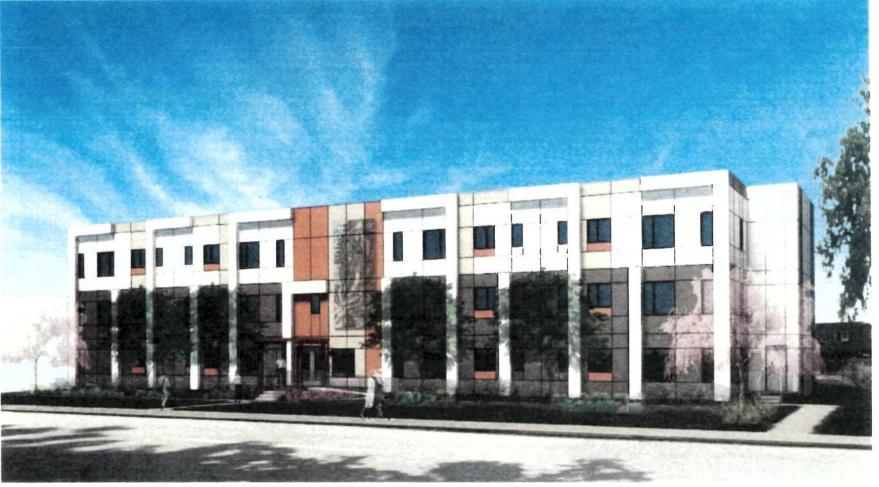

### **EXECUTIVE SUMMARY**

The purpose of this report is to provide an update for Council's consideration related to the Development Permit with Variances Application for the property located at 2501 Blanshard Street. The applicants have now submitted elevations and floorplans for the long-term bicycle shed located to the rear of the proposed building (attached). However, the bicycle stalls are inconsistent with the stall dimension requirements found in Schedule C. Staff have provided a new Council motion so that these changes can be corrected prior to issuance of the Development Permit.

In addition, the side yard setback to Hillside Avenue was previously incorrectly calculated. There is still a variance as was presented to Committee of the Whole; however, the variance is now from 4.50m to 3.55m and is calculated to the front steps. This is an increased setback from the original Committee of the Whole motion from 4.50m to 2.40m. The above motion has been revised to reflect this update.