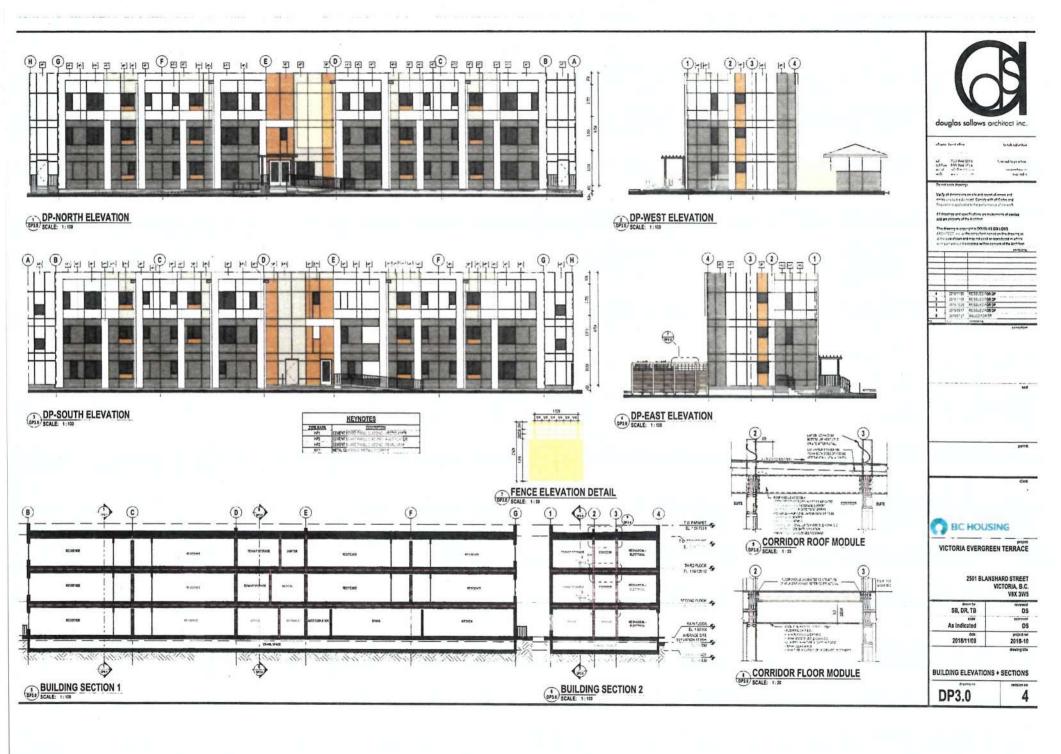

PERSPECTIVES & MATERIALS

**DP4.0** 

7 ROOF DP4.2 SCALE: 1:100

(DP4.2)

610

610

LINE OF ROOF ABOVE

DP4.2