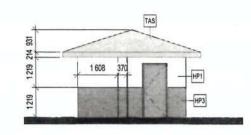

5 BICYCLE SHED EAST ELEVATION
DP4.2 SCALE: 1:100

3 BICYCLE SHED WEST ELEVATION
DP4.2 SCALE: 1:100

6 FLOOR PLAN - BICYCLE SHED

8 463 4

DP4.2)

| <b>KEYNOTES</b> |                                            |  |
|-----------------|--------------------------------------------|--|
| TYPE MARK       | DESCRIPTION                                |  |
| HP1             | CEMENT BOARD PANEL CLADDING - ARCTIC WHITE |  |
| HP3             | CEMENT BOARD PANEL CLADDING - PEARL GRAY   |  |
| TAS             | TEXTURED ASPHALT SHINGLE                   |  |

BICYCLE SHED SOUTH ELEVATION

DP4.2 | SCALE: 1:100

BICYCLE SHED NORTH ELEVATION

OP4.2 SCALE: 1:100

VICTORIA EVERGREEN TERRACE

BICYCLE SHED

clent:

Do not scale drawings