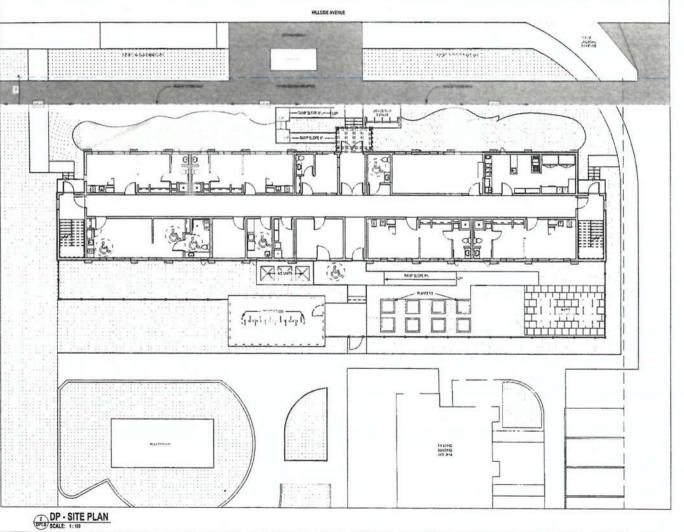

VICTORIA EVERGREEN TERRACE

2501 BLANSHARD STREET VICTORIA, B.C.

DS YN, DR, TB DS As indicated 2018/11/03 2018-10

SITE PLAN

**DP1.0** 

5

HP1 CEMENT BOARD SIDING
Manufacturer: JAMES HARDIE PANEL
Colour: Arctic White