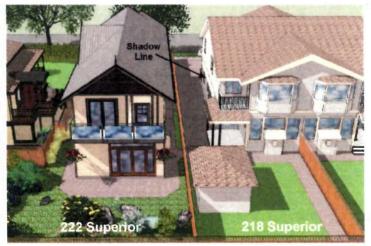

#### G. SHADOWING

A considerable amount of thought has gone into shadowing, privacy, sunlight and air space. However, a new house is going to create some shadowing. Building the new home's main floor at grade creates the least amount of shadowing for the residential properties that may be affected. We have also incorporated a roofline that enhances the look yet minimizes the height as much as possible to reduce shadowing. In addition, we eliminated the dormer on the west side of the roof to reduce shadowing to the west.

**Note:** During April, May, June, July and August, the new house will cast minimal shadows on the neighbour's backyard and garden.

Note: In their comments to the James Bay Neighbourhood Association meeting on March 8, 2017, the neighbours on the west side of the proposed development stated that they receive 80% of their light from windows on the east side of their house. This information was repeated in the CALUC report to City Council. It was repeated again on their Small Lot Rezoning petition.

#### H. DETAILED HOURLY SHADOW STUDY

Because the shadowing will affect principally the neighbours to the west, we have included below a detailed month-to-month shadow study. We have focussed on the morning hours, the hours between 9 am and 12 pm but additional hours have been included for April, May, June and July and August. The studies show the shadows on the 21<sup>st</sup> of each month.