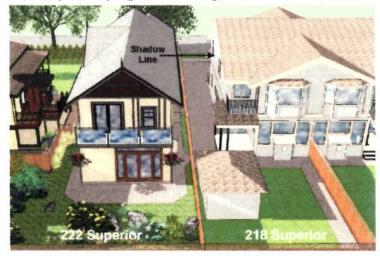

#### G. SHADOWING

A considerable amount of thought has gone into shadowing, privacy, sunlight and air space. However, a new house is going to create some shadowing. Building the new home's main floor at grade creates the least amount of shadowing for the residential properties that may be affected. We have also incorporated a roofline that enhances the look yet minimizes the height as much as possible to reduce shadowing. In addition, we eliminated the dormer on the west side of the roof to reduce shadowing to the west.

**Note:** During April, May, June, July and August, the new house will cast minimal shadows on the neighbour's backyard and garden.

Note: In their comments to the James Bay Neighbourhood Association meeting on March 8, 2017, the neighbours on the west side of the proposed development stated that they receive 80% of their light from windows on the east side of their house. This information was repeated in the CALUC report to City Council. It was repeated again on their Small Lot Rezoning petition.

#### H. DETAILED HOURLY SHADOW STUDY

Because the shadowing will affect principally the neighbours to the west, we have included below a detailed month-to-month shadow study. We have focussed on the morning hours, the hours between 9 am and 12 pm but additional hours have been included for April, May, June and July and August. The studies show the shadows on the 21<sup>st</sup> of each month.