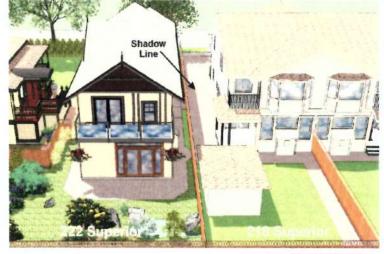

#### G. SHADOWING

A considerable amount of thought has gone into shadowing, privacy, sunlight and air space. However, a new house is going to create some shadowing. Building the new home's main floor at grade creates the least amount of shadowing for the residential properties that may be affected. We have also incorporated a roofline that enhances the look yet minimizes the height as much as possible to reduce shadowing. In addition, we eliminated the dormer on the west side of the roof to reduce shadowing to the west.

**Note:** During April, May, June, July and August, the new house will cast minimal shadows on the neighbour's backyard and garden.

Note: In their comments to the James Bay Neighbourhood Association meeting on March 8, 2017, the neighbours on the west side of the proposed development stated that they receive 80% of their light from windows on the east side of their house. This information was repeated in the CALUC report to City Council. It was repeated again on their Small Lot Rezoning petition.

#### H. DETAILED HOURLY SHADOW STUDY

Because the shadowing will affect principally the neighbours to the west, we have included below a detailed month-to-month shadow study. We have focussed on the morning hours, the hours between 9 am and 12 pm but additional hours have been included for April, May, June and July and August. The studies show the shadows on the 21<sup>st</sup> of each month.