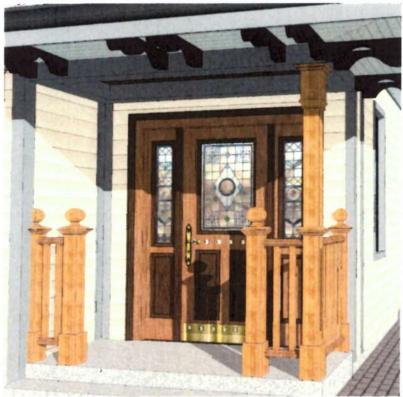

#### D. ENTRYWAY

Figure 12: Illustration of Front Door

Entry to the new house will be via a small path of interlocking permeable paving stones to the right of the driveway. The entry itself is raised one foot from the ground and is accessed by 2 low steps. The entryway is set back in the façade by 4 feet and covered by a small overhanging roof. The door itself is oak with accents of 19th century English stained glass featuring birds with Spanish brass 'clavos' (large headed nails) added as accents. The door and panels will be natural wood finish.