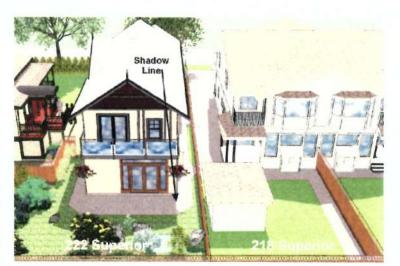

#### G. SHADOWING

A considerable amount of thought has gone into shadowing, privacy, sunlight and air space. However, a new house is going to create some shadowing. Building the new home's main floor at grade creates the least amount of shadowing for the residential properties that may be affected. We have also incorporated a roofline that enhances the look yet minimizes the height as much as possible to reduce shadowing. In addition, we eliminated the dormer on the west side of the roof to reduce shadowing to the west.

**Note:** During April, May, June, July and August, the new house will cast minimal shadows on the neighbour's backyard and garden.

Note: In their comments to the James Bay Neighbourhood Association meeting on March 8, 2017, the neighbours on the west side of the proposed development stated that they receive 80% of their light from windows on the east side of their house. This information was repeated in the CALUC report to City Council. It was repeated again on their Small Lot Rezoning petition.

#### H. DETAILED HOURLY SHADOW STUDY

Because the shadowing will affect principally the neighbours to the west, we have included below a detailed month-to-month shadow study. We have focussed on the morning hours, the hours between 9 am and 12 pm but additional hours have been included for April, May, June and July and August. The studies show the shadows on the 21<sup>st</sup> of each month.