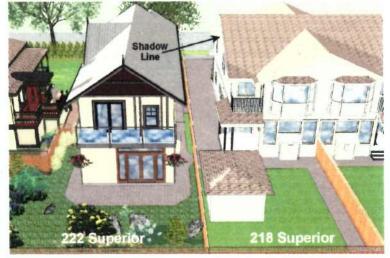

#### I. PRIVACY

Only one window on the west side of the new house will be clear glass. That is the kitchen window. All the rest will be either frosted or stained glass. We have designed a privacy screen for the west side of the balcony on the rear of the house to further ensure the neighbour's privacy.

The drawings on the following 2 pages are studies of the location of the windows showing the upper floor and the lower floor between 218 and 222 Superior, and between 222 and 224 Superior.

The only location where there is a possible privacy issue is the kitchen window in 222 Superior, but there is a 6 foot high fence and a tall hedge on the neighbour's property which will mitigate any privacy issues.

Figure 29: View towards 218 Superior from the kitchen window of 222 Superior