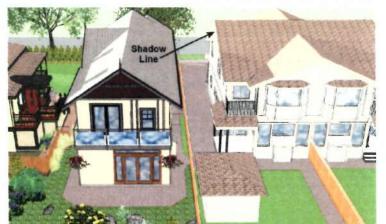

#### G. SHADOWING

A considerable amount of thought has gone into shadowing, privacy, sunlight and air space. However, a new house is going to create some shadowing. Building the new home's main floor at grade creates the least amount of shadowing for the residential properties that may be affected. We have also incorporated a roofline that enhances the look yet minimizes the height as much as possible to reduce shadowing. In addition, we eliminated the dormer on the west side of the roof to reduce shadowing to the west.

**Note:** During April, May, June, July and August, the new house will cast minimal shadows on the neighbour's backyard and garden.

Note: In their comments to the James Bay Neighbourhood Association meeting on March 8, 2017, the neighbours on the west side of the proposed development stated that they receive 80% of their light from windows on the east side of their house. This information was repeated in the CALUC report to City Council. It was repeated again on their Small Lot Rezoning petition.

#### H. DETAILED HOURLY SHADOW STUDY

Because the shadowing will affect principally the neighbours to the west, we have included below a detailed month-to-month shadow study. We have focussed on the morning hours, the hours between 9 am and 12 pm but additional hours have been included for April, May, June and July and August. The studies show the shadows on the 21<sup>st</sup> of each month.