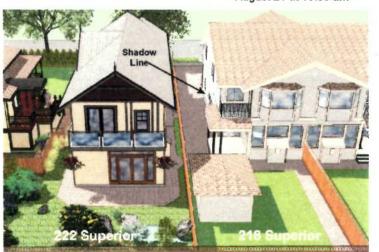

#### G. SHADOWING

A considerable amount of thought has gone into shadowing, privacy, sunlight and air space. However, a new house is going to create some shadowing. Building the new home's main floor at grade creates the least amount of shadowing for the residential properties that may be affected. We have also incorporated a roofline that enhances the look yet minimizes the height as much as possible to reduce shadowing. In addition, we eliminated the dormer on the west side of the roof to reduce shadowing to the west.

**Note:** During April, May, June, July and August, the new house will cast minimal shadows on the neighbour's backyard and garden.

Note: In their comments to the James Bay Neighbourhood Association meeting on March 8, 2017, the neighbours on the west side of the proposed development stated that they receive 80% of their light from windows on the east side of their house. This information was repeated in the CALUC report to City Council. It was repeated again on their Small Lot Rezoning petition.

#### H. DETAILED HOURLY SHADOW STUDY

Because the shadowing will affect principally the neighbours to the west, we have included below a detailed month-to-month shadow study. We have focussed on the morning hours, the hours between 9 am and 12 pm but additional hours have been included for April, May, June and July and August. The studies show the shadows on the 21<sup>st</sup> of each month.