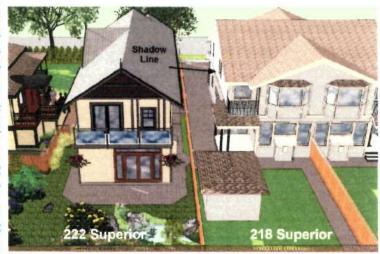

#### G. SHADOWING

A considerable amount of thought has gone into shadowing, privacy, sunlight and air space. However, a new house is going to create some shadowing. Building the new home's main floor at grade creates the least amount of shadowing for the residential properties that may be affected. We have also incorporated a roofline that enhances the look yet minimizes the height as much as possible to reduce shadowing. In addition, we eliminated the dormer on the west side of the roof to reduce shadowing to the west.

**Note:** During April, May, June, July and August, the new house will cast minimal shadows on the neighbour's backyard and garden.

Note: In their comments to the James Bay Neighbourhood Association meeting on March 8, 2017, the neighbours on the west side of the proposed development stated that they receive 80% of their light from windows on the east side of their house. This information was repeated in the CALUC report to City Council. It was repeated again on their Small Lot Rezoning petition.

#### H. DETAILED HOURLY SHADOW STUDY

Because the shadowing will affect principally the neighbours to the west, we have included below a detailed month-to-month shadow study. We have focussed on the morning hours, the hours between 9 am and 12 pm but additional hours have been included for April, May, June and July and August. The studies show the shadows on the 21<sup>st</sup> of each month.