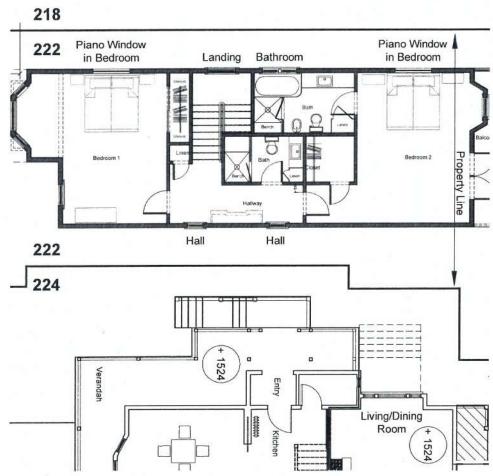

#### I. PRIVACY

Only one window on the west side of the new house will be clear glass. That is the kitchen window. All the rest will be either frosted or stained glass. We have designed a privacy screen for the west side of the balcony on the rear of the house to further ensure the neighbour's privacy.

The drawings on the following 2 pages are studies of the location of the windows showing the upper floor and the lower floor between 218 and 222 Superior, and between 222 and 224 Superior.

The only location where there is a possible privacy issue is the kitchen window in 222 Superior, but there is a 6 foot high fence and a tall hedge on the neighbour's property which will mitigate any privacy issues.

#### i. Window Location Study: Lower Floor

A study showing the relationship of the windows on the lower floor

- between 218 and 222 and
- between 222 and 224.

Figure 30: Window Study-Lower Floor

Living Room

### ii. Window Location Study: Upper Floor

A study showing the relationship of the windows on the upper floor

- between 218 and 222 and
- between 222 and 224

Figure 31: Window Study- Upper Floor