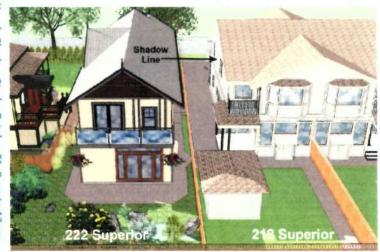

#### G. SHADOWING

A considerable amount of thought has gone into shadowing, privacy, sunlight and air space. However, a new house is going to create some shadowing. Building the new home's main floor at grade creates the least amount of shadowing for the residential properties that may be affected. We have also incorporated a roofline that enhances the look yet minimizes the height as much as possible to reduce shadowing. In addition, we eliminated the dormer on the west side of the roof to reduce shadowing to the west.

**Note:** During April, May, June, July and August, the new house will cast minimal shadows on the neighbour's backyard and garden.

Note: In their comments to the James Bay Neighbourhood Association meeting on March 8, 2017, the neighbours on the west side of the proposed development stated that they receive 80% of their light from windows on the east side of their house. This information was repeated in the CALUC report to City Council. It was repeated again on their Small Lot Rezoning petition.