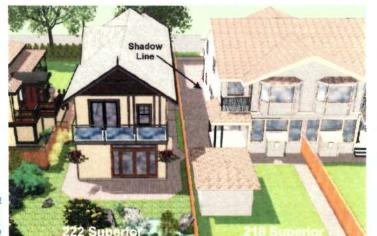

#### G. SHADOWING

A considerable amount of thought has gone into shadowing, privacy, sunlight and air space. However, a new house is going to create some shadowing. Building the new home's main floor at grade creates the least amount of shadowing for the residential properties that may be affected. We have also incorporated a roofline that enhances the look yet minimizes the height as much as possible to reduce shadowing. In addition, we eliminated the dormer on the west side of the roof to reduce shadowing to the west.

**Note:** During April, May, June, July and August, the new house will cast minimal shadows on the neighbour's backyard and garden.

Note: In their comments to the James Bay Neighbourhood Association meeting on March 8, 2017, the neighbours on the west side of the proposed development stated that they receive 80% of their light from windows on the east side of their house. This information was repeated in the CALUC report to City Council. It was repeated again on their Small Lot Rezoning petition.

#### H. DETAILED HOURLY SHADOW STUDY

Because the shadowing will affect principally the neighbours to the west, we have included below a detailed month-to-month shadow study. We have focussed on the morning hours, the hours between 9 am and 12 pm but additional hours have been included for April, May, June and July and August. The studies show the shadows on the 21<sup>st</sup> of each month.