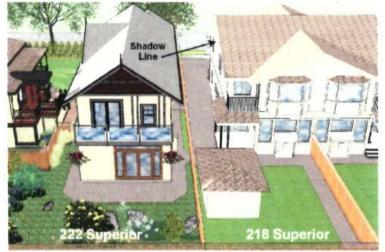

#### G. SHADOWING

A considerable amount of thought has gone into shadowing, privacy, sunlight and air space. However, a new house is going to create some shadowing. Building the new home's main floor at grade creates the least amount of shadowing for the residential properties that may be affected. We have also incorporated a roofline that enhances the look yet minimizes the height as much as possible to reduce shadowing. In addition, we eliminated the dormer on the west side of the roof to reduce shadowing to the west.

**Note:** During April, May, June, July and August, the new house will cast minimal shadows on the neighbour's backyard and garden.

Note: In their comments to the James Bay Neighbourhood Association meeting on March 8, 2017, the neighbours on the west side of the proposed development stated that they receive 80% of their light from windows on the east side of their house. This information was repeated in the CALUC report to City Council. It was repeated again on their Small Lot Rezoning petition.

#### H. DETAILED HOURLY SHADOW STUDY

Because the shadowing will affect principally the neighbours to the west, we have included below a detailed month-to-month shadow study. We have focussed on the morning hours, the hours between 9 am and 12 pm but additional hours have been included for April, May, June and July and August. The studies show the shadows on the 21<sup>st</sup> of each month.