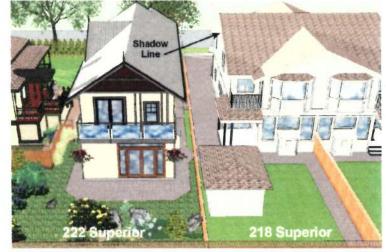

#### G. SHADOWING

A considerable amount of thought has gone into shadowing, privacy, sunlight and air space. However, a new house is going to create some shadowing. Building the new home's main floor at grade creates the least amount of shadowing for the residential properties that may be affected. We have also incorporated a roofline that enhances the look yet minimizes the height as much as possible to reduce shadowing. In addition, we eliminated the dormer on the west side of the roof to reduce shadowing to the west.

**Note:** During April, May, June, July and August, the new house will cast minimal shadows on the neighbour's backyard and garden.

Note: In their comments to the James Bay Neighbourhood Association meeting on March 8, 2017, the neighbours on the west side of the proposed development stated that they receive 80% of their light from windows on the east side of their house. This information was repeated in the CALUC report to City Council. It was repeated again on their Small Lot Rezoning petition.

#### H. DETAILED HOURLY SHADOW STUDY

Because the shadowing will affect principally the neighbours to the west, we have included below a detailed month-to-month shadow study. We have focussed on the morning hours, the hours between 9 am and 12 pm but additional hours have been included for April, May, June and July and August. The studies show the shadows on the 21<sup>st</sup> of each month.