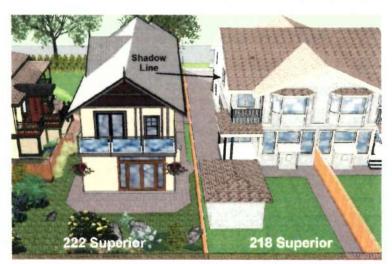

#### G. SHADOWING

A considerable amount of thought has gone into shadowing, privacy, sunlight and air space. However, a new house is going to create some shadowing. Building the new home's main floor at grade creates the least amount of shadowing for the residential properties that may be affected. We have also incorporated a roofline that enhances the look yet minimizes the height as much as possible to reduce shadowing. In addition, we eliminated the dormer on the west side of the roof to reduce shadowing to the west.

**Note:** During April, May, June, July and August, the new house will cast minimal shadows on the neighbour's backyard and garden.

Note: In their comments to the James Bay Neighbourhood Association meeting on March 8, 2017, the neighbours on the west side of the proposed development stated that they receive 80% of their light from windows on the east side of their house. This information was repeated in the CALUC report to City Council. It was repeated again on their Small Lot Rezoning petition.

#### H. DETAILED HOURLY SHADOW STUDY

Because the shadowing will affect principally the neighbours to the west, we have included below a detailed month-to-month shadow study. We have focussed on the morning hours, the hours between 9 am and 12 pm but additional hours have been included for April, May, June and July and August. The studies show the shadows on the 21<sup>st</sup> of each month.