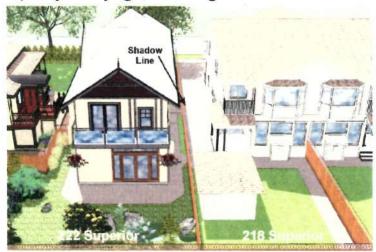

#### G. SHADOWING

A considerable amount of thought has gone into shadowing, privacy, sunlight and air space. However, a new house is going to create some shadowing. Building the new home's main floor at grade creates the least amount of shadowing for the residential properties that may be affected. We have also incorporated a roofline that enhances the look yet minimizes the height as much as possible to reduce shadowing. In addition, we eliminated the dormer on the west side of the roof to reduce shadowing to the west.

**Note:** During April, May, June, July and August, the new house will cast minimal shadows on the neighbour's backyard and garden.

Note: In their comments to the James Bay Neighbourhood Association meeting on March 8, 2017, the neighbours on the west side of the proposed development stated that they receive 80% of their light from windows on the east side of their house. This information was repeated in the CALUC report to City Council. It was repeated again on their Small Lot Rezoning petition.

#### H. DETAILED HOURLY SHADOW STUDY

Because the shadowing will affect principally the neighbours to the west, we have included below a detailed month-to-month shadow study. We have focussed on the morning hours, the hours between 9 am and 12 pm but additional hours have been included for April, May, June and July and August. The studies show the shadows on the 21<sup>st</sup> of each month.