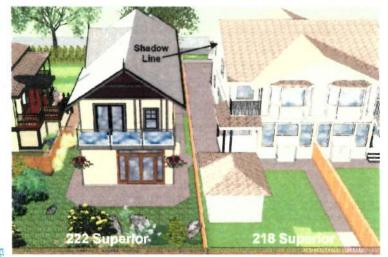

#### G. SHADOWING

A considerable amount of thought has gone into shadowing, privacy, sunlight and air space. However, a new house is going to create some shadowing. Building the new home's main floor at grade creates the least amount of shadowing for the residential properties that may be affected. We have also incorporated a roofline that enhances the look yet minimizes the height as much as possible to reduce shadowing. In addition, we eliminated the dormer on the west side of the roof to reduce shadowing to the west.

**Note:** During April, May, June, July and August, the new house will cast minimal shadows on the neighbour's backyard and garden.

Note: In their comments to the James Bay Neighbourhood Association meeting on March 8, 2017, the neighbours on the west side of the proposed development stated that they receive 80% of their light from windows on the east side of their house. This information was repeated in the CALUC report to City Council. It was repeated again on their Small Lot Rezoning petition.

#### H. DETAILED HOURLY SHADOW STUDY

Because the shadowing will affect principally the neighbours to the west, we have included below a detailed month-to-month shadow study. We have focussed on the morning hours, the hours between 9 am and 12 pm but additional hours have been included for April, May, June and July and August. The studies show the shadows on the 21<sup>st</sup> of each month.