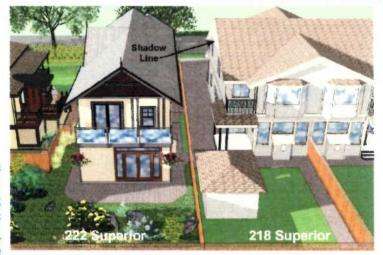

#### G. SHADOWING

A considerable amount of thought has gone into shadowing, privacy, sunlight and air space. However, a new house is going to create some shadowing. Building the new home's main floor at grade creates the least amount of shadowing for the residential properties that may be affected. We have also incorporated a roofline that enhances the look yet minimizes the height as much as possible to reduce shadowing. In addition, we eliminated the dormer on the west side of the roof to reduce shadowing to the west.

**Note:** During April, May, June, July and August, the new house will cast minimal shadows on the neighbour's backyard and garden.

Note: In their comments to the James Bay Neighbourhood Association meeting on March 8, 2017, the neighbours on the west side of the proposed development stated that they receive 80% of their light from windows on the east side of their house. This information was repeated in the CALUC report to City Council. It was repeated again on their Small Lot Rezoning petition.

#### H. DETAILED HOURLY SHADOW STUDY

Because the shadowing will affect principally the neighbours to the west, we have included below a detailed month-to-month shadow study. We have focussed on the morning hours, the hours between 9 am and 12 pm but additional hours have been included for April, May, June and July and August. The studies show the shadows on the 21<sup>st</sup> of each month.