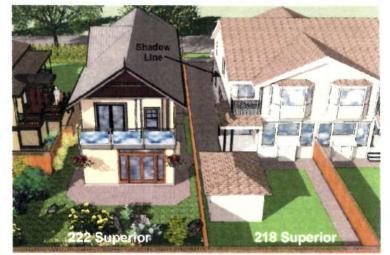

#### G. SHADOWING

A considerable amount of thought has gone into shadowing, privacy, sunlight and air space. However, a new house is going to create some shadowing. Building the new home's main floor at grade creates the least amount of shadowing for the residential properties that may be affected. We have also incorporated a roofline that enhances the look yet minimizes the height as much as possible to reduce shadowing. In addition, we eliminated the dormer on the west side of the roof to reduce shadowing to the west.

**Note:** During April, May, June, July and August, the new house will cast minimal shadows on the neighbour's backyard and garden.

Note: In their comments to the James Bay Neighbourhood Association meeting on March 8, 2017, the neighbours on the west side of the proposed development stated that they receive 80% of their light from windows on the east side of their house. This information was repeated in the CALUC report to City Council. It was repeated again on their Small Lot Rezoning petition.

#### H. DETAILED HOURLY SHADOW STUDY

Because the shadowing will affect principally the neighbours to the west, we have included below a detailed month-to-month shadow study. We have focussed on the morning hours, the hours between 9 am and 12 pm but additional hours have been included for April, May, June and July and August. The studies show the shadows on the 21<sup>st</sup> of each month.