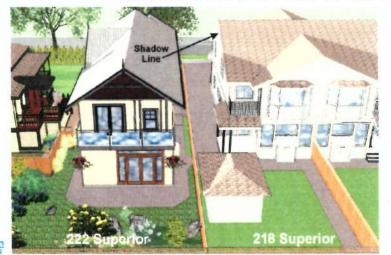

#### G. SHADOWING

A considerable amount of thought has gone into shadowing, privacy, sunlight and air space. However, a new house is going to create some shadowing. Building the new home's main floor at grade creates the least amount of shadowing for the residential properties that may be affected. We have also incorporated a roofline that enhances the look yet minimizes the height as much as possible to reduce shadowing. In addition, we eliminated the dormer on the west side of the roof to reduce shadowing to the west.

**Note:** During April, May, June, July and August, the new house will cast minimal shadows on the neighbour's backyard and garden.

Note: In their comments to the James Bay Neighbourhood Association meeting on March 8, 2017, the neighbours on the west side of the proposed development stated that they receive 80% of their light from windows on the east side of their house. This information was repeated in the CALUC report to City Council. It was repeated again on their Small Lot Rezoning petition.