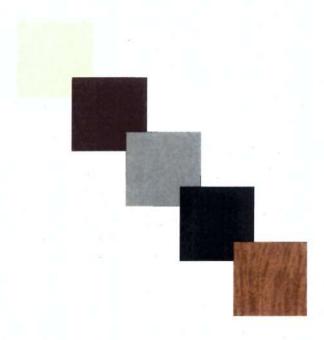

#### F. COLOUR

The majority of homes built today tend to rely on a palette of somber, dark colours. For the exterior colour scheme of the new house, we have endeavoured to express a hint of old Victorian enthusiasm without bowing too deeply to the exuberance of that era. We worked closely with Merinda Conley, Heritage Planner for the City of Victoria. She has looked at a number of different colour schemes that we provided. Considerable effort went into ensuring that the colours balanced well with the heritage house.

In the end, we opted for True Colours by Benjamin Moore, a line developed by them and the Vancouver Heritage Foundation. The colours chosen will be Edwardian Buff, Strathcona Red, Edwardian Porch Grey, Black and natural wood.