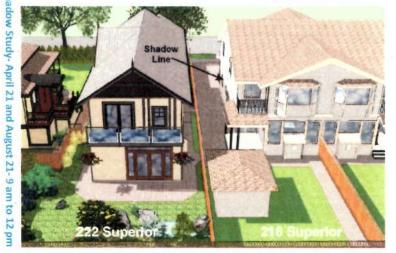

#### G. SHADOWING

A considerable amount of thought has gone into shadowing, privacy, sunlight and air space. However, a new house is going to create some shadowing. Building the new home's main floor at grade creates the least amount of shadowing for the residential properties that may be affected. We have also incorporated a roofline that enhances the look yet minimizes the height as much as possible to reduce shadowing. In addition, we eliminated the dormer on the west side of the roof to reduce shadowing to the west.

**Note:** During April, May, June, July and August, the new house will cast minimal shadows on the neighbour's backyard and garden.

Note: In their comments to the James Bay Neighbourhood Association meeting on March 8, 2017, the neighbours on the west side of the proposed development stated that they receive 80% of their light from windows on the east side of their house. This information was repeated in the CALUC report to City Council. It was repeated again on their Small Lot Rezoning petition.

#### H. DETAILED HOURLY SHADOW STUDY

Because the shadowing will affect principally the neighbours to the west, we have included below a detailed month-to-month shadow study. We have focussed on the morning hours, the hours between 9 am and 12 pm but additional hours have been included for April, May, June and July and August. The studies show the shadows on the 21<sup>st</sup> of each month.