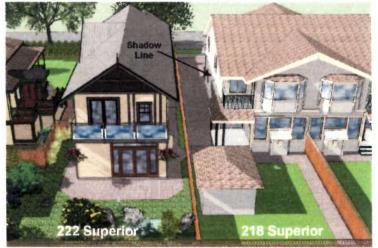

#### H. DETAILED HOURLY SHADOW STUDY

Because the shadowing will affect principally the neighbours to the west, we have included below a detailed month-to-month shadow study. We have focussed on the morning hours, the hours between 9 am and 12 pm but additional hours have been included for April, May, June and July and August. The studies show the shadows on the 21<sup>st</sup> of each month.

## Shown from the Rear of the Property- Standard Time

January 21 at 9:00 am

January 21 at 10:00 am

January 21 at 11:00 am

January 21 at 12:00 pm