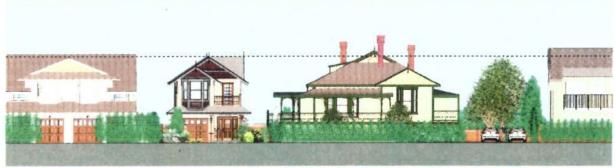

Figure 10: Illustration showing the relative rooflines of the adjacent houses

Boulevard trees not shown

The new house at 222 Superior falls within the guidelines of the bylaw for Zone R1S2 which also restricts the roof height to a maximum of 7.5 meters. The roof of the new house at 222 Superior will be 7.237 meters high.

The 2 gables on the front of the new house reflect the gables on both 216-218 Superior and 224 Superior. In addition, the horizontal line of the east dormer on the new house reflects the horizontal line of the peak of the house at 216-218 and the horizontal line just below the peak on the house at 224 Superior.