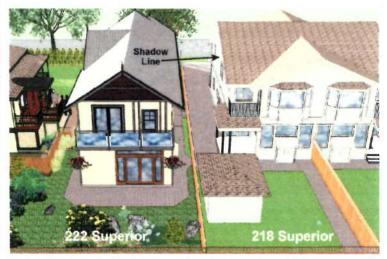

#### G. SHADOWING

A considerable amount of thought has gone into shadowing, privacy, sunlight and air space. However, a new house is going to create some shadowing. Building the new home's main floor at grade creates the least amount of shadowing for the residential properties that may be affected. We have also incorporated a roofline that enhances the look yet minimizes the height as much as possible to reduce shadowing. In addition, we eliminated the dormer on the west side of the roof to reduce shadowing to the west.

**Note:** During April, May, June, July and August, the new house will cast minimal shadows on the neighbour's backyard and garden.

Note: In their comments to the James Bay Neighbourhood Association meeting on March 8, 2017, the neighbours on the west side of the proposed development stated that they receive 80% of their light from windows on the east side of their house. This information was repeated in the CALUC report to City Council. It was repeated again on their Small Lot Rezoning petition.

#### H. DETAILED HOURLY SHADOW STUDY

Because the shadowing will affect principally the neighbours to the west, we have included below a detailed month-to-month shadow study. We have focussed on the morning hours, the hours between 9 am and 12 pm but additional hours have been included for April, May, June and July and August. The studies show the shadows on the 21<sup>st</sup> of each month.