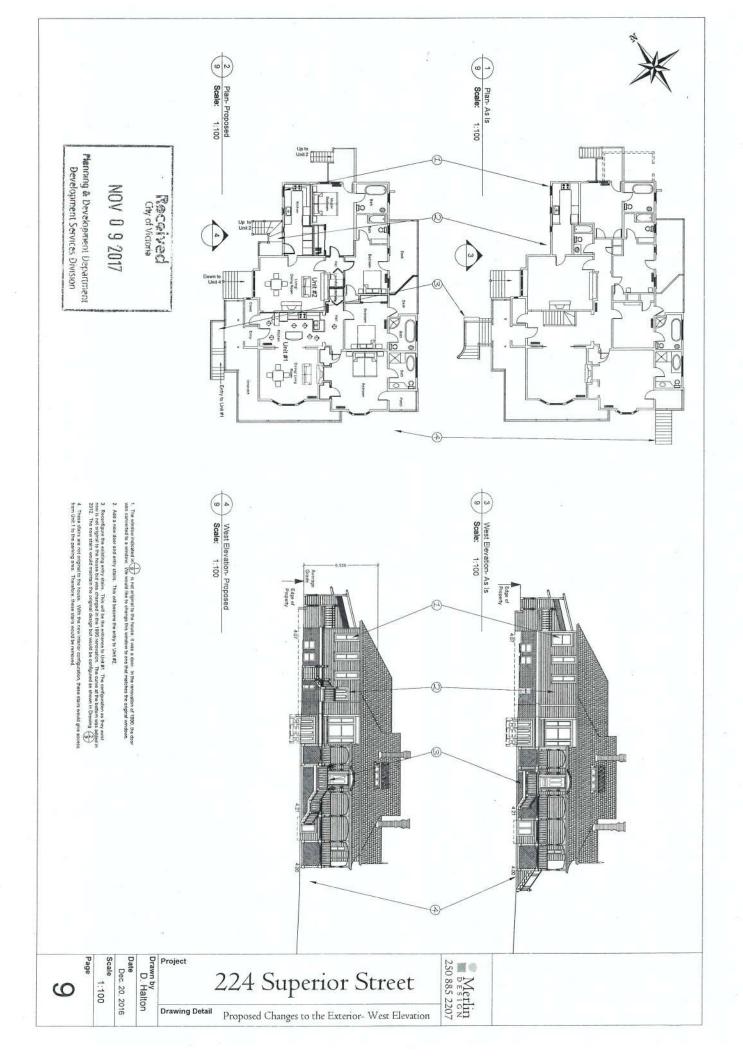

Remiens August 4, 2017 I New Window Removed 2 Location of Window Change

Merlin 250 885 2207

224 Superior Street

Drawn by D. Halton

Date

Dec. 20, 2016

Scale 1:100

Page