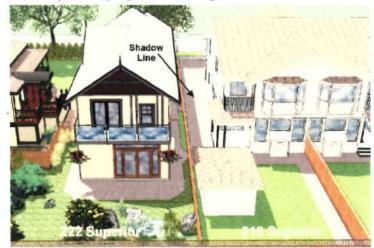

#### G. SHADOWING

A considerable amount of thought has gone into shadowing, privacy, sunlight and air space. However, a new house is going to create some shadowing. Building the new home's main floor at grade creates the least amount of shadowing for the residential properties that may be affected. We have also incorporated a roofline that enhances the look yet minimizes the height as much as possible to reduce shadowing. In addition, we eliminated the dormer on the west side of the roof to reduce shadowing to the west.

**Note:** During April, May, June, July and August, the new house will cast minimal shadows on the neighbour's backyard and garden.

Note: In their comments to the James Bay Neighbourhood Association meeting on March 8, 2017, the neighbours on the west side of the proposed development stated that they receive 80% of their light from windows on the east side of their house. This information was repeated in the CALUC report to City Council. It was repeated again on their Small Lot Rezoning petition.

#### H. DETAILED HOURLY SHADOW STUDY

Because the shadowing will affect principally the neighbours to the west, we have included below a detailed month-to-month shadow study. We have focussed on the morning hours, the hours between 9 am and 12 pm but additional hours have been included for April, May, June and July and August. The studies show the shadows on the 21<sup>st</sup> of each month.