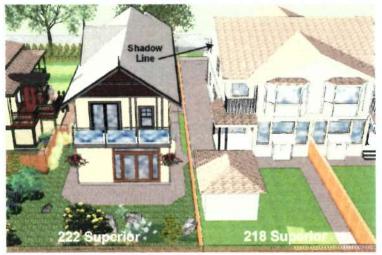

#### G. SHADOWING

A considerable amount of thought has gone into shadowing, privacy, sunlight and air space. However, a new house is going to create some shadowing. Building the new home's main floor at grade creates the least amount of shadowing for the residential properties that may be affected. We have also incorporated a roofline that enhances the look yet minimizes the height as much as possible to reduce shadowing. In addition, we eliminated the dormer on the west side of the roof to reduce shadowing to the west.

**Note:** During April, May, June, July and August, the new house will cast minimal shadows on the neighbour's backyard and garden.

Note: In their comments to the James Bay Neighbourhood Association meeting on March 8, 2017, the neighbours on the west side of the proposed development stated that they receive 80% of their light from windows on the east side of their house. This information was repeated in the CALUC report to City Council. It was repeated again on their Small Lot Rezoning petition.