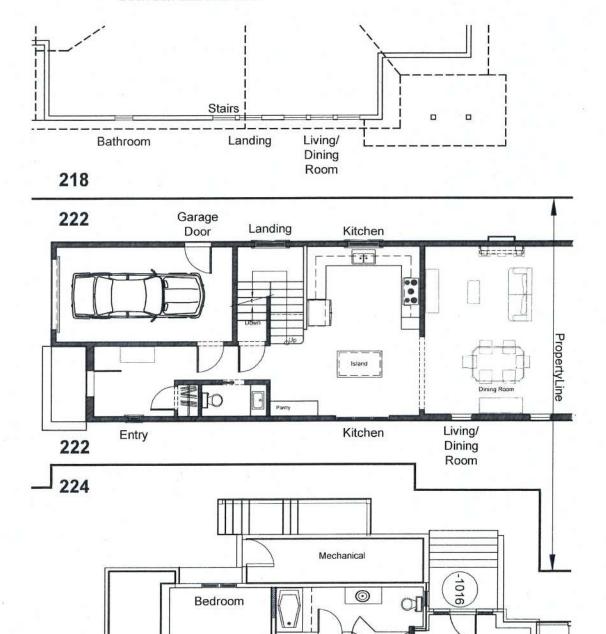

# 13. Description of the Proposal

The house at 224 Superior Street is currently a bed and breakfast and has been operating as such for about 30 years. We have owned the property for 11 ½ years. The property consists of 2 lots, numbers 1937 and 1938 of Plan 29332. Each of the two lots is 18.2 x 36.7 meters (60' x 120') and each, as a single entity, would be considered a large lot in reference to the R2 zoning. The house sits right on the dividing line of the 2 lots.

Our proposal is to move the property line of lots 1937 and 1938 to create a separate lot in the parking area on the west side of the bed and breakfast (an R1S2 zone under the Small Lot House Rezoning Policy, 2002) with a single family home and to convert the bed and breakfast into 4 strata townhouse units (we are asking for site-specific zoning). With the four townhouses and the new house on the separate lot, we will be creating in total 5 new dwelling units.

Each of the 4 new townhouses will be a 2 bedroom and 2 bath unit varying in size from 116 to 121 square meters (1290 to 1680 sq. ft.). The new infill house will be 183 square meters (1966 sq. ft.) with 2 bedroom and 2 ½ baths.