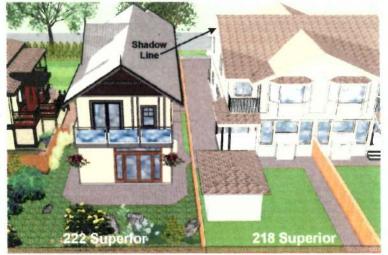

#### I. PRIVACY

Only one window on the west side of the new house will be clear glass. That is the kitchen window. All the rest will be either frosted or stained glass. We have designed a privacy screen for the west side of the balcony on the rear of the house to further ensure the neighbour's privacy.

The drawings on the following 2 pages are studies of the location of the windows showing the upper floor and the lower floor between 218 and 222 Superior, and between 222 and 224 Superior.

The only location where there is a possible privacy issue is the kitchen window in 222 Superior, but there is a 6 foot high fence and a tall hedge on the neighbour's property which will mitigate any privacy issues.

Figure 29: View towards 218 Superior from the kitchen window of 222 Superior