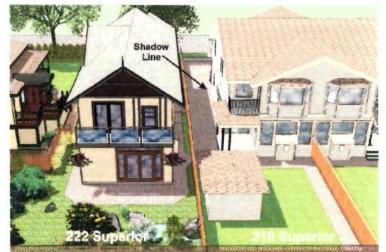

#### G. SHADOWING

A considerable amount of thought has gone into shadowing, privacy, sunlight and air space. However, a new house is going to create some shadowing. Building the new home's main floor at grade creates the least amount of shadowing for the residential properties that may be affected. We have also incorporated a roofline that enhances the look yet minimizes the height as much as possible to reduce shadowing. In addition, we eliminated the dormer on the west side of the roof to reduce shadowing to the west.

**Note:** During April, May, June, July and August, the new house will cast minimal shadows on the neighbour's backyard and garden.

Note: In their comments to the James Bay Neighbourhood Association meeting on March 8, 2017, the neighbours on the west side of the proposed development stated that they receive 80% of their light from windows on the east side of their house. This information was repeated in the CALUC report to City Council. It was repeated again on their Small Lot Rezoning petition.

#### H. DETAILED HOURLY SHADOW STUDY

Because the shadowing will affect principally the neighbours to the west, we have included below a detailed month-to-month shadow study. We have focussed on the morning hours, the hours between 9 am and 12 pm but additional hours have been included for April, May, June and July and August. The studies show the shadows on the 21<sup>st</sup> of each month.