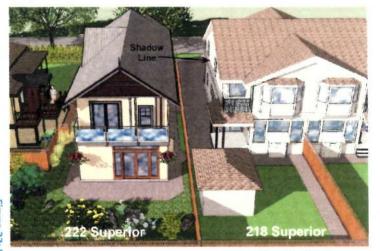

#### G. SHADOWING

A considerable amount of thought has gone into shadowing, privacy, sunlight and air space. However, a new house is going to create some shadowing. Building the new home's main floor at grade creates the least amount of shadowing for the residential properties that may be affected. We have also incorporated a roofline that enhances the look yet minimizes the height as much as possible to reduce shadowing. In addition, we eliminated the dormer on the west side of the roof to reduce shadowing to the west.

**Note:** During April, May, June, July and August, the new house will cast minimal shadows on the neighbour's backyard and garden.

Note: In their comments to the James Bay Neighbourhood Association meeting on March 8, 2017, the neighbours on the west side of the proposed development stated that they receive 80% of their light from windows on the east side of their house. This information was repeated in the CALUC report to City Council. It was repeated again on their Small Lot Rezoning petition.

#### H. DETAILED HOURLY SHADOW STUDY

Because the shadowing will affect principally the neighbours to the west, we have included below a detailed month-to-month shadow study. We have focussed on the morning hours, the hours between 9 am and 12 pm but additional hours have been included for April, May, June and July and August. The studies show the shadows on the 21<sup>st</sup> of each month.