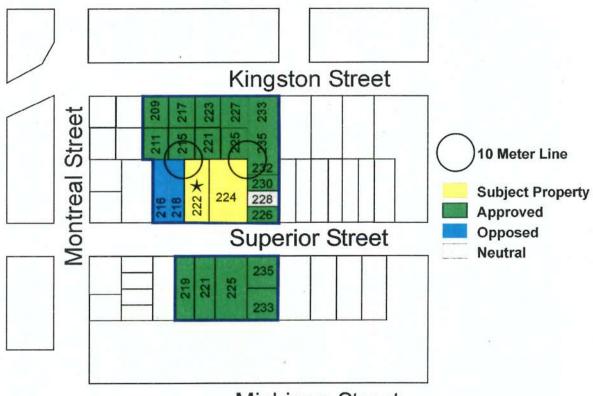

#### A. SMALL LOT HOUSE REZONING PETITION

Michigan Street

Figure 3: Illustration Showing Properties within the Inclusion Zone

#### RESULTS OF THE SMALL LOT REZONING PETITION

The 21 properties bordering the proposed rezoning were approached as per the City's Small Lot House Rezoning Regulations. Of those, one was neutral. Of the remaining 20 properties, 18 were in favour of the subdivision. Only 2 were opposed. Please note that, as of October 1, 2017, the neighbours at 218 Superior have indicated verbally that they are no longer opposed to the project. We have not received new petitions from them however.

| 21 |     |
|----|-----|
| 18 | 90% |
| 2  | 10% |
| 1  |     |
|    | 18  |

The City requires that we have 75% support for the re-zoning. At 90% approval, we have demonstrated **significant community support** for the small lot rezoning.