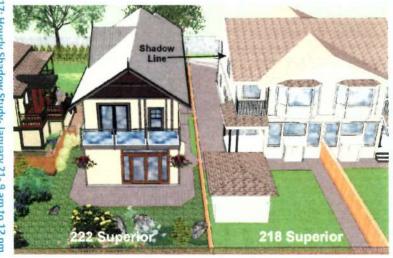

#### G. SHADOWING

A considerable amount of thought has gone into shadowing, privacy, sunlight and air space. However, a new house is going to create some shadowing. Building the new home's main floor at grade creates the least amount of shadowing for the residential properties that may be affected. We have also incorporated a roofline that enhances the look yet minimizes the height as much as possible to reduce shadowing. In addition, we eliminated the dormer on the west side of the roof to reduce shadowing to the west.

**Note:** During April, May, June, July and August, the new house will cast minimal shadows on the neighbour's backyard and garden.

Note: In their comments to the James Bay Neighbourhood Association meeting on March 8, 2017, the neighbours on the west side of the proposed development stated that they receive 80% of their light from windows on the east side of their house. This information was repeated in the CALUC report to City Council. It was repeated again on their Small Lot Rezoning petition.

#### H. DETAILED HOURLY SHADOW STUDY

Because the shadowing will affect principally the neighbours to the west, we have included below a detailed month-to-month shadow study. We have focussed on the morning hours, the hours between 9 am and 12 pm but additional hours have been included for April, May, June and July and August. The studies show the shadows on the 21<sup>st</sup> of each month.