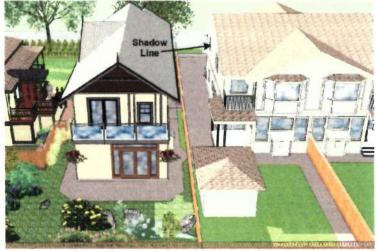

#### G. SHADOWING

A considerable amount of thought has gone into shadowing, privacy, sunlight and air space. However, a new house is going to create some shadowing. Building the new home's main floor at grade creates the least amount of shadowing for the residential properties that may be affected. We have also incorporated a roofline that enhances the look yet minimizes the height as much as possible to reduce shadowing. In addition, we eliminated the dormer on the west side of the roof to reduce shadowing to the west.

**Note:** During April, May, June, July and August, the new house will cast minimal shadows on the neighbour's backyard and garden.

Note: In their comments to the James Bay Neighbourhood Association meeting on March 8, 2017, the neighbours on the west side of the proposed development stated that they receive 80% of their light from windows on the east side of their house. This information was repeated in the CALUC report to City Council. It was repeated again on their Small Lot Rezoning petition.

#### H. DETAILED HOURLY SHADOW STUDY

Because the shadowing will affect principally the neighbours to the west, we have included below a detailed month-to-month shadow study. We have focussed on the morning hours, the hours between 9 am and 12 pm but additional hours have been included for April, May, June and July and August. The studies show the shadows on the 21<sup>st</sup> of each month.