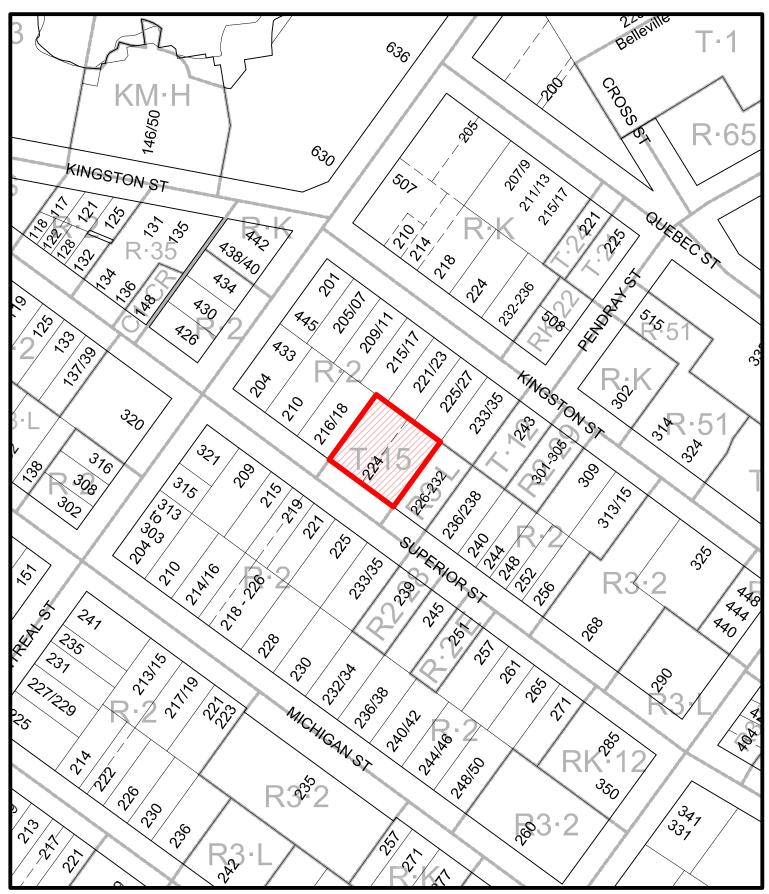

#### List of Attachments

- Attachment A: Subject Map
- Attachment B: Aerial Map
- Attachment C: Plans date stamped November 9, 2017
- Attachment D: Letter and Package from applicant to Mayor and Council dated November 9, 2017
- Attachment E: James Bay Community Association Land Use Committee Comments dated March 13, 2017 and November 10, 2017
- Attachment F: Small Lot House Rezoning Petition
- Attachment G: Parking Variance Petition
- Attachment H: Arborist Report dated August 18, 2017
- Attachment I: Correspondence (letters received from residents).