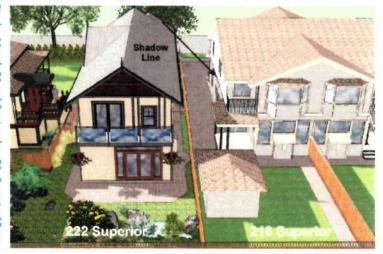

#### G. SHADOWING

A considerable amount of thought has gone into shadowing, privacy, sunlight and air space. However, a new house is going to create some shadowing. Building the new home's main floor at grade creates the least amount of shadowing for the residential properties that may be affected. We have also incorporated a roofline that enhances the look yet minimizes the height as much as possible to reduce shadowing. In addition, we eliminated the dormer on the west side of the roof to reduce shadowing to the west.

**Note:** During April, May, June, July and August, the new house will cast minimal shadows on the neighbour's backyard and garden.

Note: In their comments to the James Bay Neighbourhood Association meeting on March 8, 2017, the neighbours on the west side of the proposed development stated that they receive 80% of their light from windows on the east side of their house. This information was repeated in the CALUC report to City Council. It was repeated again on their Small Lot Rezoning petition.

#### H. DETAILED HOURLY SHADOW STUDY

Because the shadowing will affect principally the neighbours to the west, we have included below a detailed month-to-month shadow study. We have focussed on the morning hours, the hours between 9 am and 12 pm but additional hours have been included for April, May, June and July and August. The studies show the shadows on the 21<sup>st</sup> of each month.