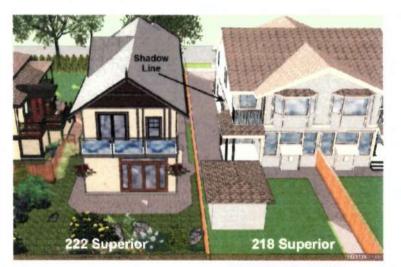

#### G. SHADOWING

A considerable amount of thought has gone into shadowing, privacy, sunlight and air space. However, a new house is going to create some shadowing. Building the new home's main floor at grade creates the least amount of shadowing for the residential properties that may be affected. We have also incorporated a roofline that enhances the look yet minimizes the height as much as possible to reduce shadowing. In addition, we eliminated the dormer on the west side of the roof to reduce shadowing to the west.

**Note:** During April, May, June, July and August, the new house will cast minimal shadows on the neighbour's backyard and garden.

Note: In their comments to the James Bay Neighbourhood Association meeting on March 8, 2017, the neighbours on the west side of the proposed development stated that they receive 80% of their light from windows on the east side of their house. This information was repeated in the CALUC report to City Council. It was repeated again on their Small Lot Rezoning petition.

#### H. DETAILED HOURLY SHADOW STUDY

Because the shadowing will affect principally the neighbours to the west, we have included below a detailed month-to-month shadow study. We have focussed on the morning hours, the hours between 9 am and 12 pm but additional hours have been included for April, May, June and July and August. The studies show the shadows on the 21<sup>st</sup> of each month.