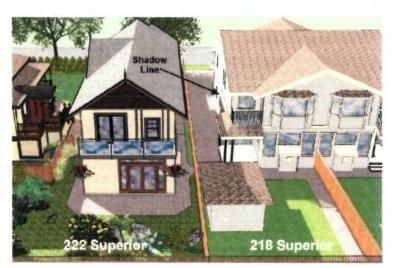

#### G. SHADOWING

A considerable amount of thought has gone into shadowing, privacy, sunlight and air space. However, a new house is going to create some shadowing. Building the new home's main floor at grade creates the least amount of shadowing for the residential properties that may be affected. We have also incorporated a roofline that enhances the look yet minimizes the height as much as possible to reduce shadowing. In addition, we eliminated the dormer on the west side of the roof to reduce shadowing to the west.

**Note:** During April, May, June, July and August, the new house will cast minimal shadows on the neighbour's backyard and garden.

Note: In their comments to the James Bay Neighbourhood Association meeting on March 8, 2017, the neighbours on the west side of the proposed development stated that they receive 80% of their light from windows on the east side of their house. This information was repeated in the CALUC report to City Council. It was repeated again on their Small Lot Rezoning petition.

#### H. DETAILED HOURLY SHADOW STUDY

Because the shadowing will affect principally the neighbours to the west, we have included below a detailed month-to-month shadow study. We have focussed on the morning hours, the hours between 9 am and 12 pm but additional hours have been included for April, May, June and July and August. The studies show the shadows on the 21<sup>st</sup> of each month.