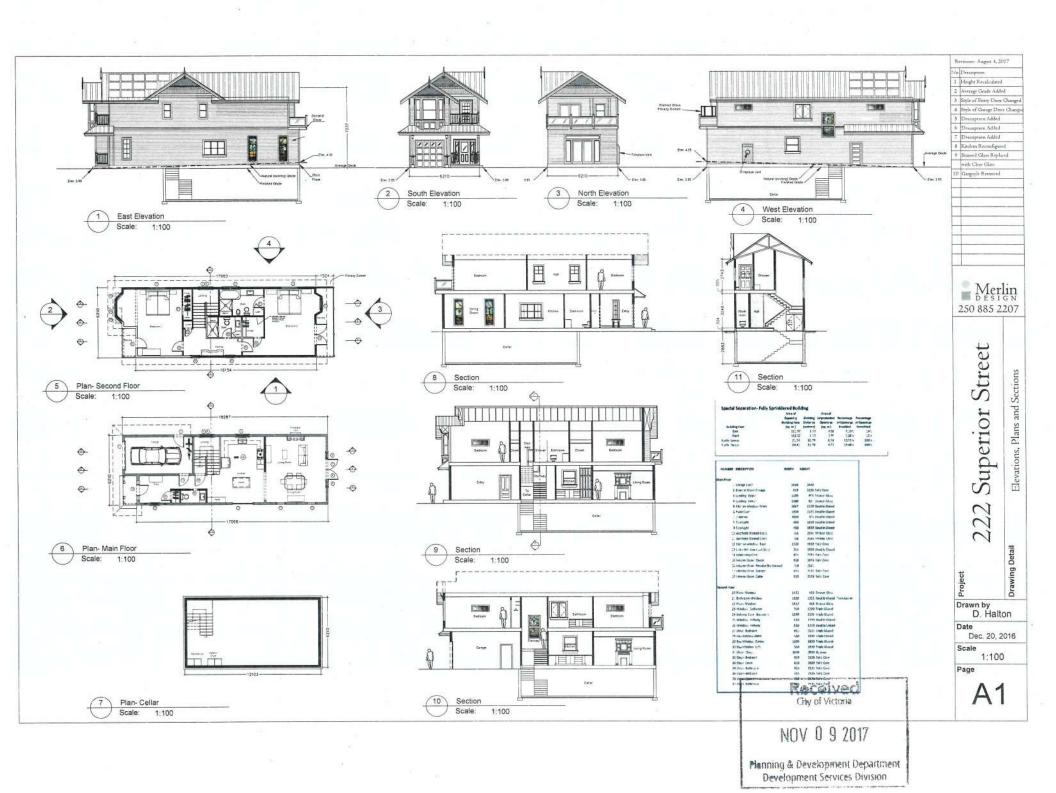

#### List of Attachments

- Attachment A: Subject Map
- Attachment B: Aerial Map
- Attachment C: Plans date stamped November 9, 2017
- Attachment D: Letter and Package from applicant to Mayor and Council dated November 9, 2017
- Attachment E: James Bay Community Association Land Use Committee Comments dated March 13, 2017 and November 10, 2017
- Attachment F: Small Lot House Rezoning Petition
- Attachment G: Parking Variance Petition
- Attachment H: Arborist Report dated August 18, 2017
- Attachment I: Correspondence (letters received from residents).

Remiens August 4, 2017 I New Window Removed 2 Location of Window Change

Merlin 250 885 2207

224 Superior Street

Drawn by D. Halton

Date

Dec. 20, 2016

Scale 1:100

Page