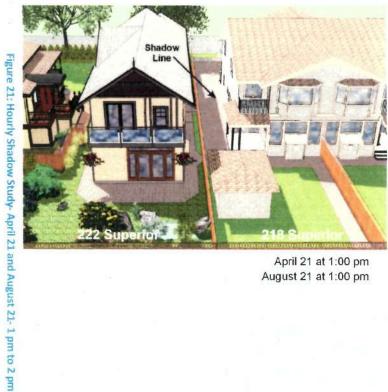

April 21 at 12:00 pm August 21 at 12:00 pm

April 21 at 1:00 pm August 21 at 1:00 pm

April 21 at 2:00 pm August 21 at 2:00 pm

May 21 at 8:00 am July 21 at 8:00 am

May 21 at 9:00 am July 21 at 900 am

May 21 at 10:00 am July 21 at 10:00 am

# 27. Table of Illustrations

| Figure 1: View of the New House from Across the Street                        | 11   |
|-------------------------------------------------------------------------------|------|
| Figure 2: Site Location- 224 Superior Street                                  | 14   |
| Figure 3: Illustration Showing Properties within the Inclusion Zone           | 20   |
| Figure 4: Illustration Showing Properties within the 100 Meter Zone           | 21   |
| Figure 5: Illustration Showing Results of the Parking Survey                  | 23   |
| Figure 6: View from Street Level                                              | 25   |
| Figure 7: Higher View of the Parking. Boulevard trees not shown               |      |
| Figure 8: Layout showing the Proposed Parking                                 |      |
| Figure 9: Layout showing the Parking as per Bylaws                            | 27   |
| Figure 10: Illustration showing the relative rooflines of the adjacent houses | 28   |
| Figure 11: Front View of the House                                            |      |
| Figure 12: Illustration of Front Door                                         | 31   |
| Figure 13: Colour palette for the new house                                   | 32   |
| Figure 14: Illustration: Street View of 222 Superior Street                   |      |
| Figure 15: Illustration: Another View of 222 Superior                         |      |
| Figure 16: Illustration: Street View with the Proposed Parking                | 37   |
| Figure 17: Hourly Shadow Study- January 21- 9 am to 12 pm                     |      |
| Figure 18: Hourly Shadow Study- February 21- 9 am to 12 pm                    | 41   |
| Figure 19: Hourly Shadow Study- March 21and September 21- 9 am to 12 pm       | 42   |
| Figure 20: Hourly Shadow Study- April 21 and August 21- 9 am to 12 pm         | . 43 |
| Figure 21: Hourly Shadow Study- April 21 and August 21- 1 pm to 2 pm          |      |
| Figure 22: Hourly Shadow Study- May 21 and July 21- 8 am to 11 am             | . 45 |
| Figure 23: Hourly Shadow Study- May 21 and July 21- 12 pm to 2 pm             |      |
| Figure 24: Hourly Shadow Study- June 21- 8 am to 11 am                        |      |
| Figure 25: Hourly Shadow Study- June 21- 12 pm to 3 pm                        |      |
| Figure 26: Hourly Shadow Study- October 21- 9 am to 12 pm                     |      |
| Figure 27: Hourly Shadow Study- November 21- 9 am to 12 pm                    |      |
| Figure 28: Hourly Shadow Study – December 21- 9 am to 12 pm                   |      |
| Figure 29: View towards 218 Superior from the kitchen window of 222 Superior  |      |
| Figure 30: Window Study- Lower Floor                                          | . 53 |
| Figure 31: Window Study- Upper Floor                                          | . 54 |