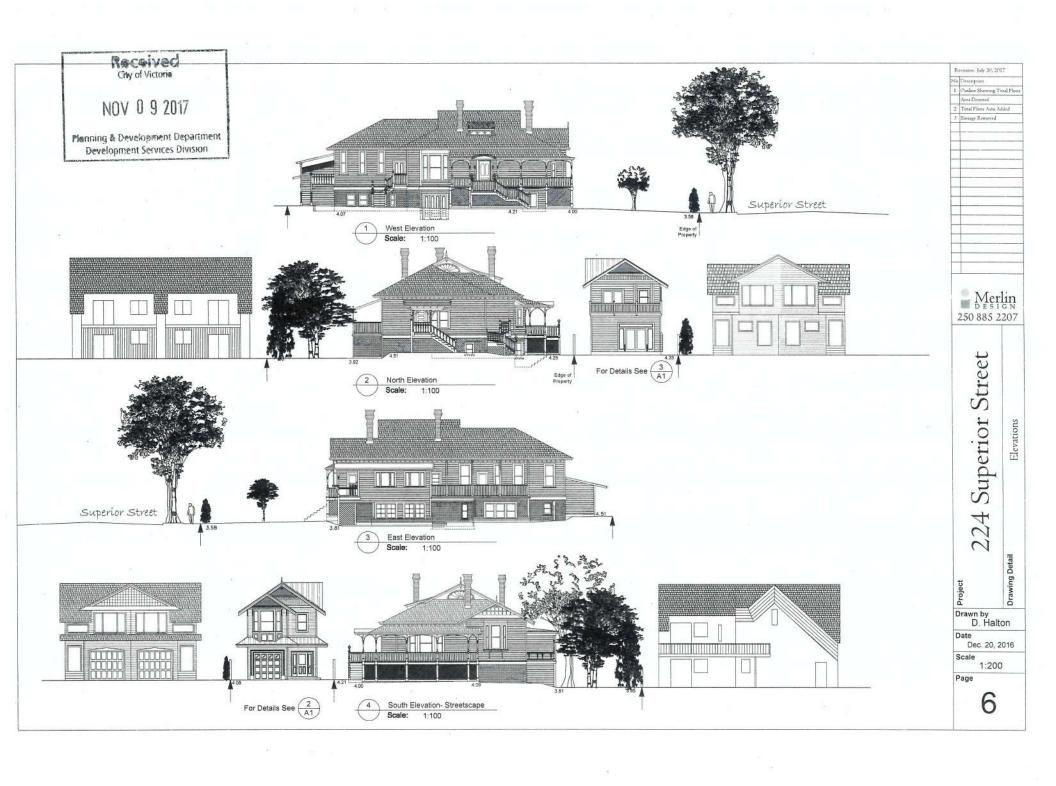

#### A. GENERAL

The new house will sit between a heritage home built in 1892 and a modern duplex built in 2010. Our challenge in creating a design for a new house with proximity to both was to enhance both without competing with or detracting from the heritage house. With the assumption that 2 well dressed people standing side by side don't detract from each other, we have opted for what might be considered a 'Victorian' theme in our design.

#### B. ROOF

There is no dominant roof form on the existing streetscape. The existing roofs consist of a great variety of slopes and overhangs. Some slopes face the street; some face the side of the property; some are flat. The only consistent element is the material: most of them are asphalt shingles.

In the design of the roof line of the new house, which we are calling 222 Superior Street, we considered several options but were constrained by our desire not to compete with the heritage house. In the end we chose a very simple roof, a straight slope on either side with a single dormer. Out of consideration of shading on the neighbours on the west side, we eliminated the dormer on the west side.

The house on the west, at 216-218 Superior, was built within the guidelines of the bylaw for Zone R2 which restricts the roof height to a maximum of 7.5 meters. The roof at 216-218 Superior is 7.260 meters high.

Figure 10: Illustration showing the relative rooflines of the adjacent houses

Boulevard trees not shown

The new house at 222 Superior falls within the guidelines of the bylaw for Zone R1S2 which also restricts the roof height to a maximum of 7.5 meters. The roof of the new house at 222 Superior will be 7.237 meters high.

The 2 gables on the front of the new house reflect the gables on both 216-218 Superior and 224 Superior. In addition, the horizontal line of the east dormer on the new house reflects the horizontal line of the peak of the house at 216-218 and the horizontal line just below the peak on the house at 224 Superior.

#### C. MASSING AND PROPORTION

In keeping with the constraints of a narrow lot, the massing of the new house is, as is to be expected, tall and narrow. As noted above, we have maintained the peak of the roof at the same approximate height as the neighbouring buildings and within the City's maximum of 7.5 meters.