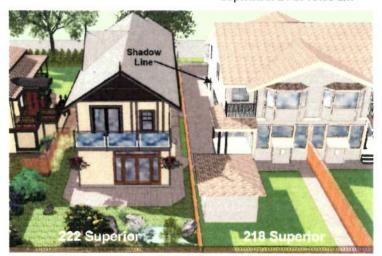

#### G. SHADOWING

A considerable amount of thought has gone into shadowing, privacy, sunlight and air space. However, a new house is going to create some shadowing. Building the new home's main floor at grade creates the least amount of shadowing for the residential properties that may be affected. We have also incorporated a roofline that enhances the look yet minimizes the height as much as possible to reduce shadowing. In addition, we eliminated the dormer on the west side of the roof to reduce shadowing to the west.

**Note:** During April, May, June, July and August, the new house will cast minimal shadows on the neighbour's backyard and garden.

Note: In their comments to the James Bay Neighbourhood Association meeting on March 8, 2017, the neighbours on the west side of the proposed development stated that they receive 80% of their light from windows on the east side of their house. This information was repeated in the CALUC report to City Council. It was repeated again on their Small Lot Rezoning petition.

#### H. DETAILED HOURLY SHADOW STUDY

Because the shadowing will affect principally the neighbours to the west, we have included below a detailed month-to-month shadow study. We have focussed on the morning hours, the hours between 9 am and 12 pm but additional hours have been included for April, May, June and July and August. The studies show the shadows on the 21<sup>st</sup> of each month.