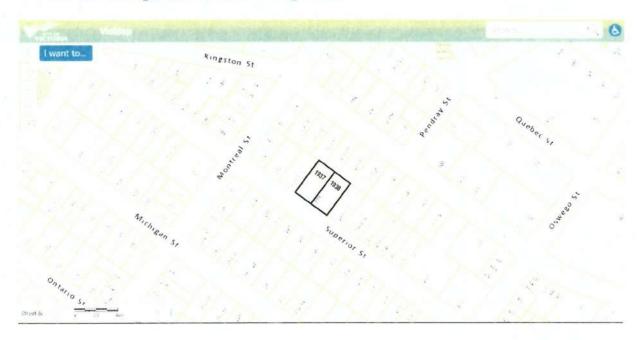

| 55 |  |  |
| 23. | Rev                       | visions Made After Planning Department Input | 56 |  |  |
|     | Green Building Features57 |                                              |    |  |  |
| 25. | Infrastructure58          |                                              |    |  |  |
| 26. | Cur                       | rriculum Vitae                               | 58 |  |  |
|     | a.                        | Don Halton, Designer                         | 58 |  |  |
| 27  | Tak                       | ole of Illustrations                         |    |  |  |

Note: This document replaces
the Letters to Mayor and Council
dated April 19, 2017, April 21, 2017 and August 4, 2017.
Amended November 9, 2017



Merlin DESTGN

The Project in Summary



# 1. Description of the Proposal



#### Currently:

- > T15 zone allowing R-2, Two Family Dwelling and Transient Accommodation
- Registered heritage house operating as a bed and breakfast
- > Two 60 foot x 120 foot lots
- West side of site is a large parking area

#### Proposal:

- Convert the bed and breakfast into 4 strata homes with private gardens
- Each strata unit will be 2 bedroom and 2 bath
- Subdivide existing west parking area into a small lot with a single family home
- New home will be 2 bedroom

### 2. Variances

- 4 variances only are being requested, 3 for the strata conversion and one for the new small lot house:
  - Location of the parking for the strata conversion. City bylaws require that parking be behind the front face of the house. We could do this but it would require cutting down 3 trees, and addin