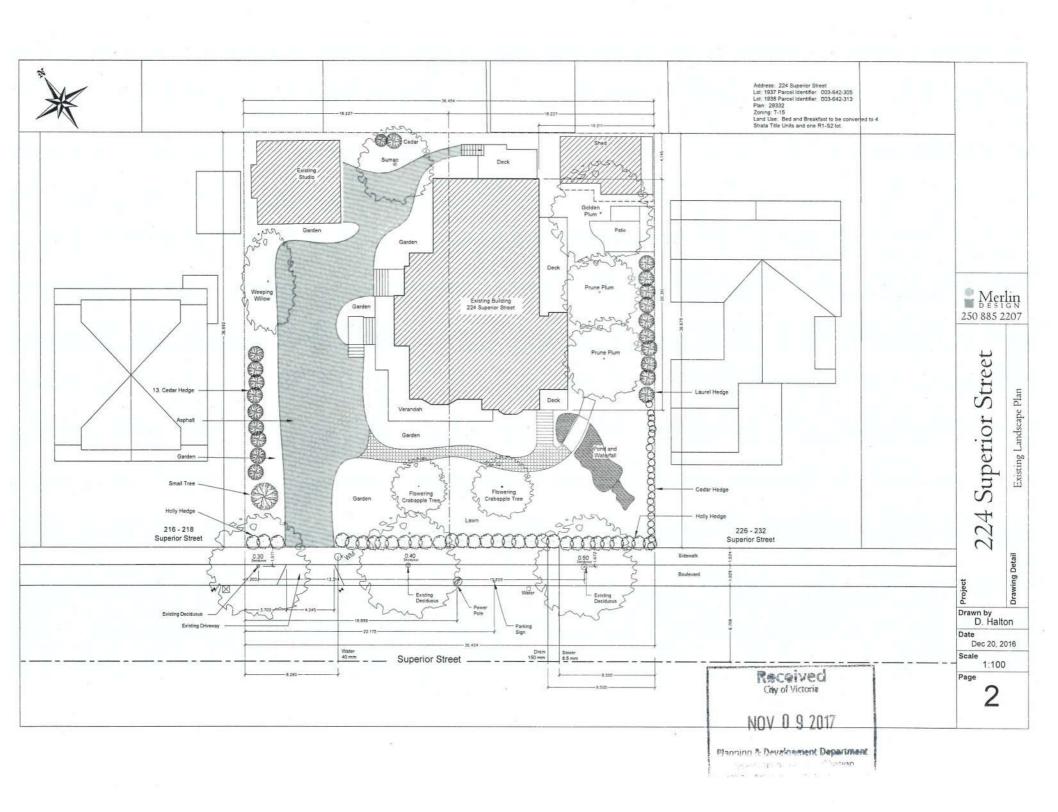

#### List of Attachments

- Attachment A: Subject Map
- Attachment B: Aerial Map
- Attachment C: Plans date stamped November 9, 2017
- Attachment D: Letter and Package from applicant to Mayor and Council dated November 9, 2017
- Attachment E: James Bay Community Association Land Use Committee Comments dated March 13, 2017 and November 10, 2017
- Attachment F: Small Lot House Rezoning Petition
- Attachment G: Parking Variance Petition
- Attachment H: Arborist Report dated August 18, 2017
- Attachment I: Correspondence (letters received from residents).

#### J. LANDSCAPING

The new house will be built in what is now the parking area of the current bed and breakfast. There is landscaping along the west side of the parking area consisting of a cedar hedge, small bushes, a flower gardens and one large tree. This will have to be removed. The large tree that will have to be removed is a weeping willow.

Any new landscaping will be designed to beautify the properties and enhance the ambiance of the house and the local environment. We will use hedging as appropriate for screening and privacy; the driveway, walkways and patios will comply with the City's new storm water guidelines.

Many of the bushes that will have to be moved to create parking for the strata units will be moved into the private gardens of the strata units or into either the front or rear of the new residence.

Some of the large rocks from the existing pond will be moved to the front and rear yards of the new residence.