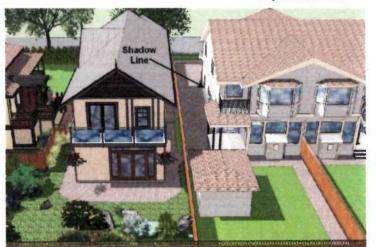

#### G. SHADOWING

A considerable amount of thought has gone into shadowing, privacy, sunlight and air space. However, a new house is going to create some shadowing. Building the new home's main floor at grade creates the least amount of shadowing for the residential properties that may be affected. We have also incorporated a roofline that enhances the look yet minimizes the height as much as possible to reduce shadowing. In addition, we eliminated the dormer on the west side of the roof to reduce shadowing to the west.

**Note:** During April, May, June, July and August, the new house will cast minimal shadows on the neighbour's backyard and garden.

Note: In their comments to the James Bay Neighbourhood Association meeting on March 8, 2017, the neighbours on the west side of the proposed development stated that they receive 80% of their light from windows on the east side of their house. This information was repeated in the CALUC report to City Council. It was repeated again on their Small Lot Rezoning petition.

#### H. DETAILED HOURLY SHADOW STUDY

Because the shadowing will affect principally the neighbours to the west, we have included below a detailed month-to-month shadow study. We have focussed on the morning hours, the hours between 9 am and 12 pm but additional hours have been included for April, May, June and July and August. The studies show the shadows on the 21<sup>st</sup> of each month.