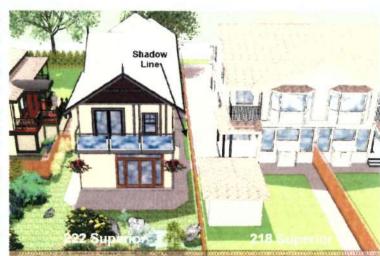

#### G. SHADOWING

A considerable amount of thought has gone into shadowing, privacy, sunlight and air space. However, a new house is going to create some shadowing. Building the new home's main floor at grade creates the least amount of shadowing for the residential properties that may be affected. We have also incorporated a roofline that enhances the look yet minimizes the height as much as possible to reduce shadowing. In addition, we eliminated the dormer on the west side of the roof to reduce shadowing to the west.

**Note:** During April, May, June, July and August, the new house will cast minimal shadows on the neighbour's backyard and garden.

Note: In their comments to the James Bay Neighbourhood Association meeting on March 8, 2017, the neighbours on the west side of the proposed development stated that they receive 80% of their light from windows on the east side of their house. This information was repeated in the CALUC report to City Council. It was repeated again on their Small Lot Rezoning petition.

#### H. DETAILED HOURLY SHADOW STUDY

Because the shadowing will affect principally the neighbours to the west, we have included below a detailed month-to-month shadow study. We have focussed on the morning hours, the hours between 9 am and 12 pm but additional hours have been included for April, May, June and July and August. The studies show the shadows on the 21<sup>st</sup> of each month.