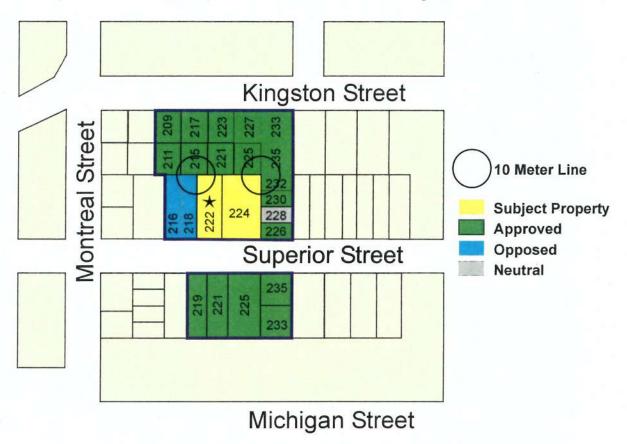

#### A. SMALL LOT HOUSE REZONING PETITION

Michigan Street

Figure 3: Illustration Showing Properties within the Inclusion Zone

#### RESULTS OF THE SMALL LOT REZONING PETITION

The 21 properties bordering the proposed rezoning were approached as per the City's Small Lot House Rezoning Regulations. Of those, one was neutral. Of the remaining 20 properties, 18 were in favour of the subdivision. Only 2 were opposed. Please note that, as of October 1, 2017, the neighbours at 218 Superior have indicated verbally that they are no longer opposed to the project. We have not received new petitions from them however.

| 21 |     |
|----|-----|
| 18 | 90% |
| 2  | 10% |
| 1  |     |
|    | 18  |

The City requires that we have 75% support for the re-zoning. At 90% approval, we have demonstrated **significant community support** for the small lot rezoning.