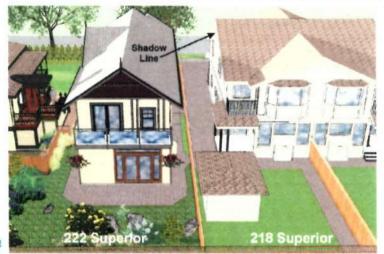

#### G. SHADOWING

A considerable amount of thought has gone into shadowing, privacy, sunlight and air space. However, a new house is going to create some shadowing. Building the new home's main floor at grade creates the least amount of shadowing for the residential properties that may be affected. We have also incorporated a roofline that enhances the look yet minimizes the height as much as possible to reduce shadowing. In addition, we eliminated the dormer on the west side of the roof to reduce shadowing to the west.

**Note:** During April, May, June, July and August, the new house will cast minimal shadows on the neighbour's backyard and garden.

Note: In their comments to the James Bay Neighbourhood Association meeting on March 8, 2017, the neighbours on the west side of the proposed development stated that they receive 80% of their light from windows on the east side of their house. This information was repeated in the CALUC report to City Council. It was repeated again on their Small Lot Rezoning petition.

#### H. DETAILED HOURLY SHADOW STUDY

Because the shadowing will affect principally the neighbours to the west, we have included below a detailed month-to-month shadow study. We have focussed on the morning hours, the hours between 9 am and 12 pm but additional hours have been included for April, May, June and July and August. The studies show the shadows on the 21<sup>st</sup> of each month.