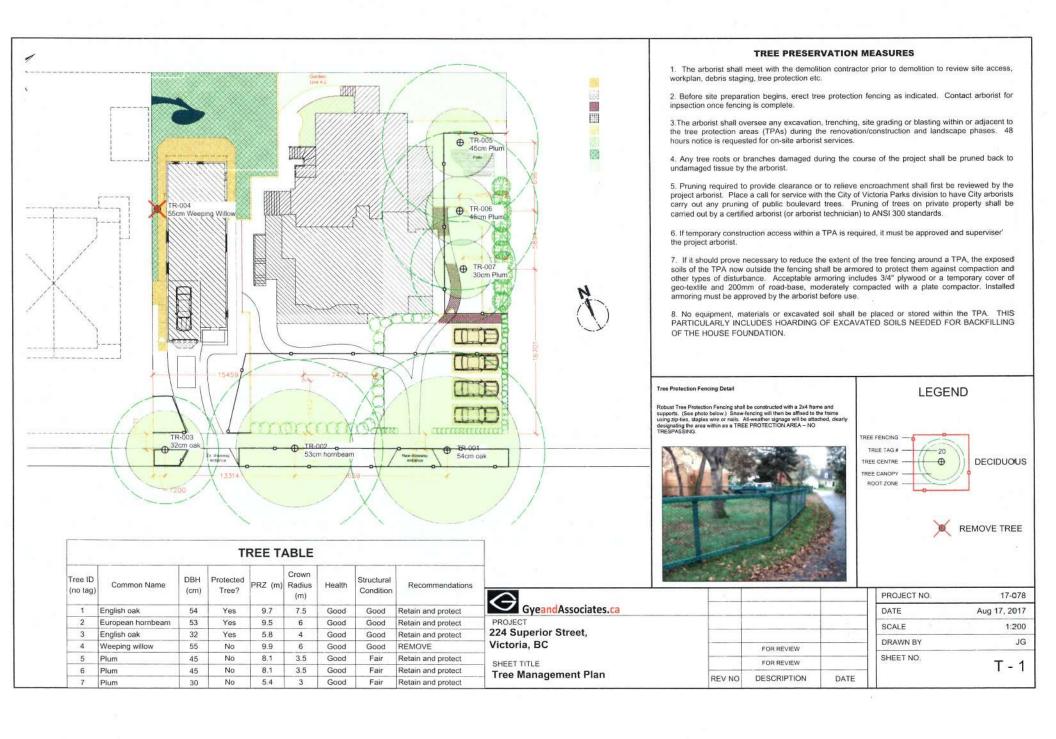

### Tree Preservation Bylaw and Urban Forest Master Plan

Three large publicly owned trees will be impacted. The proposed driveways will be located as far away as possible from the boulevard trees. The Project Arborist will work with applicant and the City of Victoria Parks to retain the trees. An Arborist Report has been provided detailing mitigation and tree protection measures.

There are no bylaw protected trees on the property. A weeping willow on the north side of the property will be removed and three plum trees on the east side of the existing house are proposed for retention.