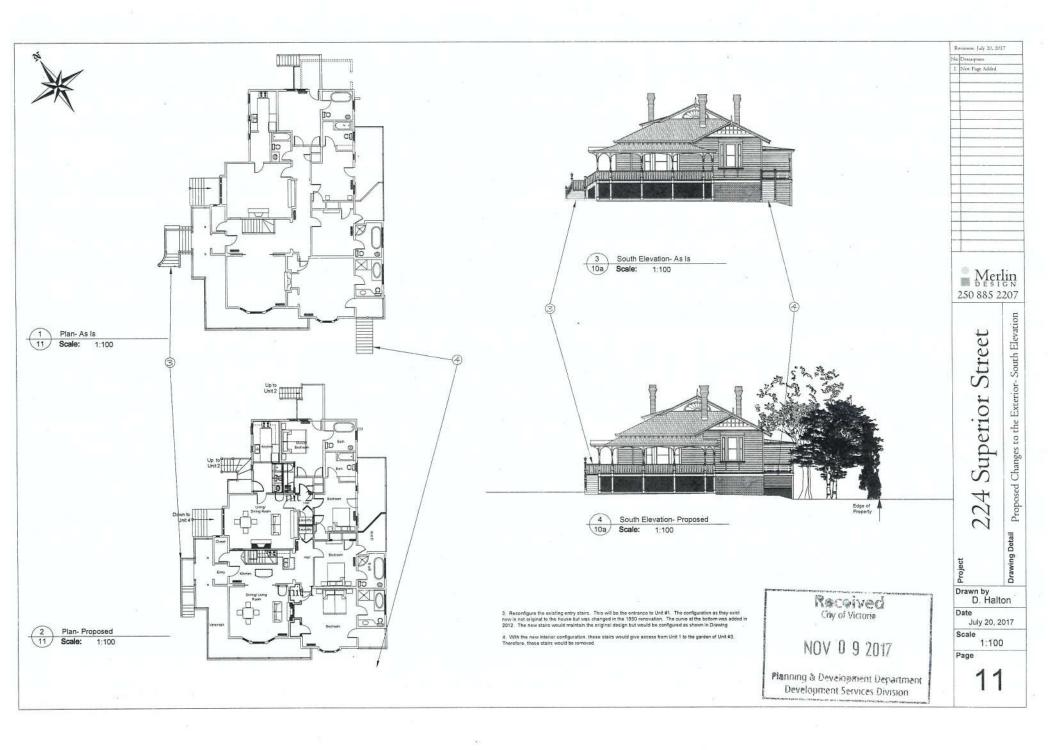

The house has a fire suppression system installed.

There are 6 changes that we would like to make to the exterior of the heritage building. These are fully detailed in the drawings:

- The window on the west side of the house at the north end, (please see Drawing Page 9) is not original to the house. It was a door. In the renovation of 1996, the door was converted to a window. We would like to change this window to one that matches the style of the original windows.
- 2. Also on the west side of the house at the north end, we would like to add a new door and entry stairs. This will become the entry to Unit #2. (Please see Drawing Page 9.)
- 3. The existing entry stairs are not original to the house. The configuration as they exist now is not original to the house but was changed in the 1996 renovation. The curve at the bottom was added in 2012. We would like to reconfigure the stairs to streamline them to allow an adequate setback along the new property line. The new stairs would maintain the original design but be configured as shown on Page 9 of the drawings.
- 4. The stairs on the south side of the house are also not original. Historical photos show them in several different configurations. With the new interior configuration of the strata units, these stairs would give access from a bedroom in Unit 1 to the proposed new parking area. For this reason, we would like to remove these stairs completely.
- 5. On the east side of the house, there is a recess under the existing deck with a door. We would like to convert the door to a window matching the existing windows on the east side. This window is for a bedroom in Unit #3.
- **6.** In an alcove under the deck farther along the east side, is a small window. We would like to replace the existing window with a new door as entry to Unit #4.