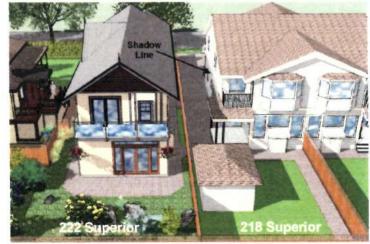

#### G. SHADOWING

A considerable amount of thought has gone into shadowing, privacy, sunlight and air space. However, a new house is going to create some shadowing. Building the new home's main floor at grade creates the least amount of shadowing for the residential properties that may be affected. We have also incorporated a roofline that enhances the look yet minimizes the height as much as possible to reduce shadowing. In addition, we eliminated the dormer on the west side of the roof to reduce shadowing to the west.

**Note:** During April, May, June, July and August, the new house will cast minimal shadows on the neighbour's backyard and garden.

Note: In their comments to the James Bay Neighbourhood Association meeting on March 8, 2017, the neighbours on the west side of the proposed development stated that they receive 80% of their light from windows on the east side of their house. This information was repeated in the CALUC report to City Council. It was repeated again on their Small Lot Rezoning petition.

#### H. DETAILED HOURLY SHADOW STUDY

Because the shadowing will affect principally the neighbours to the west, we have included below a detailed month-to-month shadow study. We have focussed on the morning hours, the hours between 9 am and 12 pm but additional hours have been included for April, May, June and July and August. The studies show the shadows on the 21<sup>st</sup> of each month.