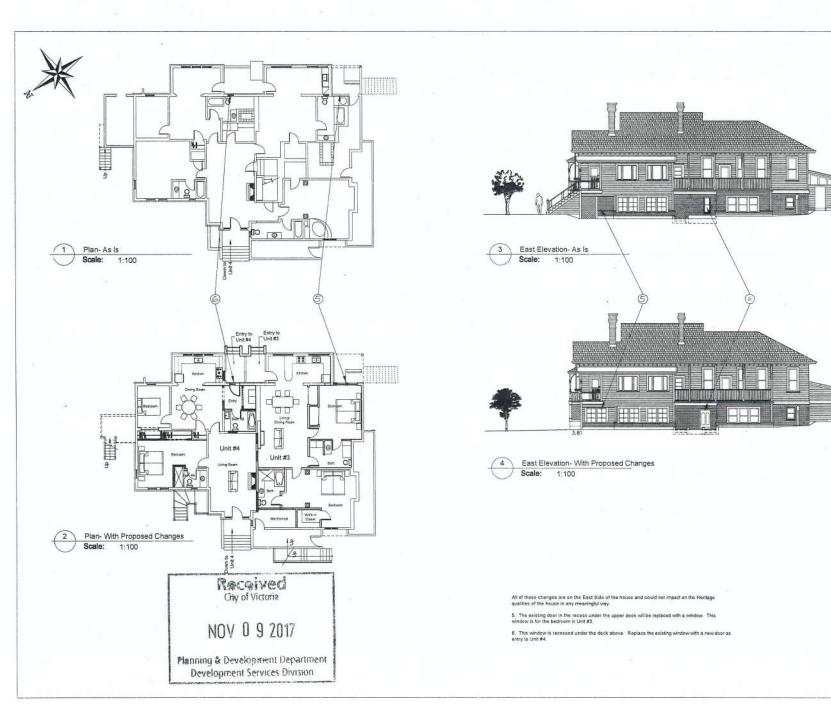

The house has a fire suppression system installed.

There are 6 changes that we would like to make to the exterior of the heritage building. These are fully detailed in the drawings:

- The window on the west side of the house at the north end, (please see Drawing Page 9) is not original to the house. It was a door. In the renovation of 1996, the door was converted to a window. We would like to change this window to one that matches the style of the original windows.
- 2. Also on the west side of the house at the north end, we would like to add a new door and entry stairs. This will become the entry to Unit #2. (Please see Drawing Page 9.)
- 3. The existing entry stairs are not original to the house. The configuration as they exist now is not original to the house but was changed in the 1996 renovation. The curve at the bottom was added in 2012. We would like to reconfigure the stairs to streamline them to allow an adequate setback along the new property line. The new stairs would maintain the original design but be configured as shown on Page 9 of the drawings.
- 4. The stairs on the south side of the house are also not original. Historical photos show them in several different configurations. With the new interior configuration of the strata units, these stairs would give access from a bedroom in Unit 1 to the proposed new parking area. For this reason, we would like to remove these stairs completely.
- 5. On the east side of the house, there is a recess under the existing deck with a door. We would like to convert the door to a window matching the existing windows on the east side. This window is for a bedroom in Unit #3.
- **6.** In an alcove under the deck farther along the east side, is a small window. We would like to replace the existing window with a new door as entry to Unit #4.