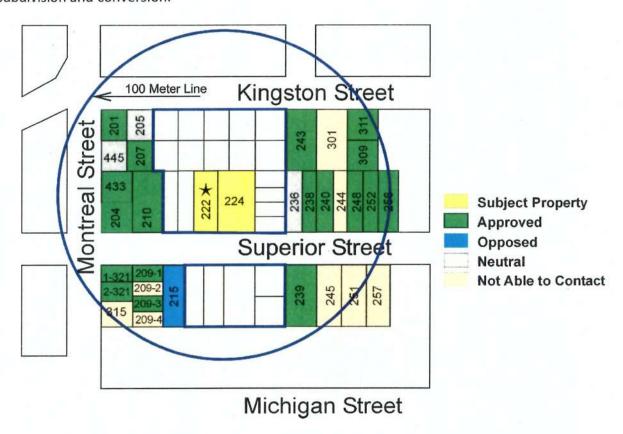

#### B. 100 METER REDEVELOPMENT PETITION

In addition to the neighbours who were approached for the Small Lot House Rezoning Petition, we consulted with neighbours in the immediate vicinity within the 100 meter inclusion zone as indicated by the graphic below for their opinions on the overall development including the subdivision and conversion.

Figure 4: Illustration Showing Properties within the 100 Meter Zone

#### RESULTS OF THE REDEVELOPMENT SURVEY- 100 METER ZONE

This survey <u>does not include</u> the owners petitioned for the Small Lot Rezoning. 19 owners within the 100 meter inclusion zone responded to our petition regarding the rezoning and redevelopment. Of those, 18 supported the conversion to 4 strata units and the Small Lot Rezoning. Only 1 was opposed.

| Total Petitions | 19 |       |
|-----------------|----|-------|
| In Support      | 18 | 94.7% |
| Opposed         | 1  | 5.3%  |

If the Small Lot Rezoning petitions are included with the petitions in this survey, the results for the rezoning and redevelopment are as follows:

| Total Petitions | 39 |       |
|-----------------|----|-------|
| In Support      | 36 | 92.3% |
| Opposed         | 3  | 7.7%  |

From the numbers it is clear that there is <u>significant support</u> for the small lot rezoning and for the strata development.