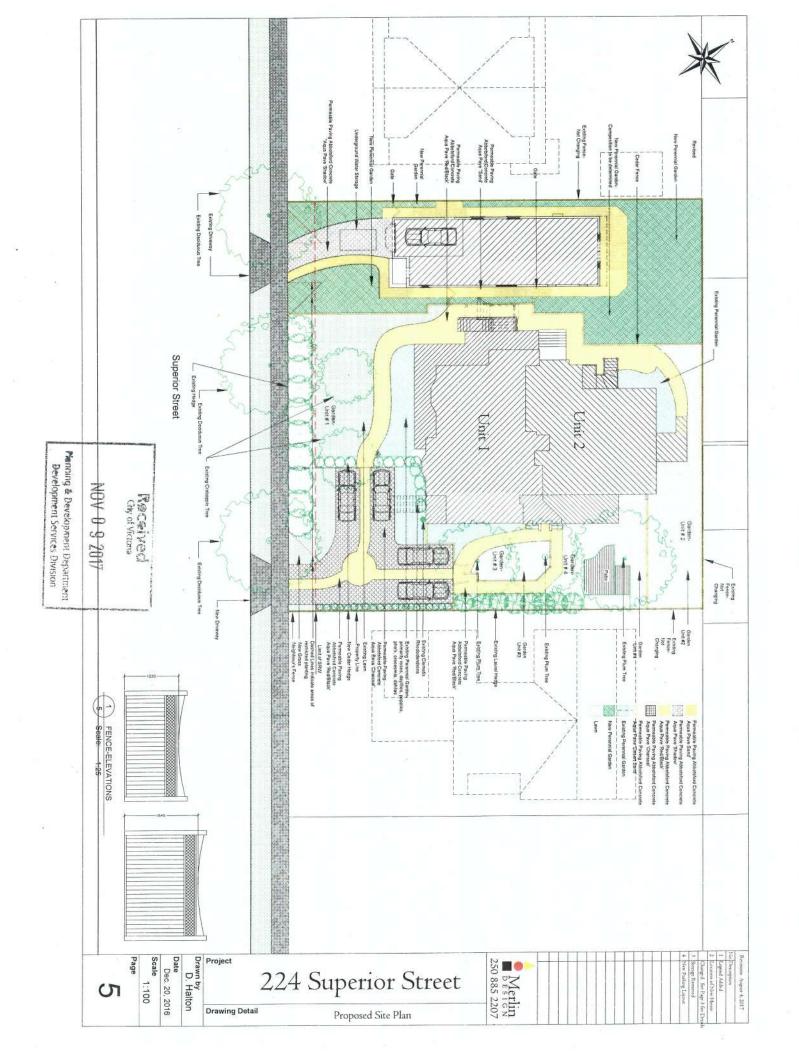

#### J. LANDSCAPING

The new house will be built in what is now the parking area of the current bed and breakfast. There is landscaping along the west side of the parking area consisting of a cedar hedge, small bushes, a flower gardens and one large tree. This will have to be removed. The large tree that will have to be removed is a weeping willow.

Any new landscaping will be designed to beautify the properties and enhance the ambiance of the house and the local environment. We will use hedging as appropriate for screening and privacy; the driveway, walkways and patios will comply with the City's new storm water guidelines.

Many of the bushes that will have to be moved to create parking for the strata units will be moved into the private gardens of the strata units or into either the front or rear of the new residence.

Some of the large rocks from the existing pond will be moved to the front and rear yards of the new residence.

### Tree Preservation Bylaw and Urban Forest Master Plan

Three large publicly owned trees will be impacted. The proposed driveways will be located as far away as possible from the boulevard trees. The Project Arborist will work with applicant and the City of Victoria Parks to retain the trees. An Arborist Report has been provided detailing mitigation and tree protection measures.

There are no bylaw protected trees on the property. A weeping willow on the north side of the property will be removed and three plum trees on the east side of the existing house are proposed for retention.