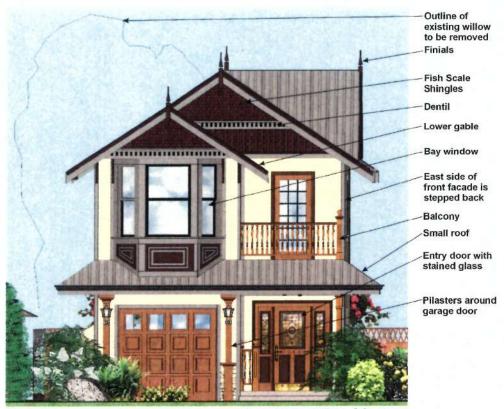

# 9. Project Design

- Heritage House:
  - > Remains unchanged in any significant way
  - Please see details on page 18
- New Small Lot House:
  - ➢ Roof-
    - lower than neighbours on either side
    - lower than by-law allows
    - roof slope matches both neighbours
  - Massing and Proportion-
    - front façade articulated with gables, bay window
    - main entrance is stepped back
    - fits well with neighbours
    - see illustration on Page 33
  - Entryway-
    - emphasized with the addition of set of antique stained glass with sidelights
  - Windows-
    - located to ensure neighbour's privacy
    - please see Page 52
  - Garage Door-
    - visually interesting with natural wood finish and glass upper panels
    - flanked by pilasters to give visual interest
  - Finishes and Materials-

- siding matches both neighbours
- roof finish is different for environmental considerations
- Ornamentation-
  - intended not to compete with heritage house
  - brackets in the gables
- Colour-
  - compliments but does not compete with the heritage house
  - selected with input from Heritage Planner
  - details on Page 32

# 10. Revisions Made After Planning Department Input

- Moved the house 1.8 meters to the rear of the property to open the street view to the heritage house
- Redesigned the front entrance of the new house
- Removed some of the proposed stained glass in the new house
- Removed the gargoyle from the plans of the new house
- Redesigned the garage door for the new house
- Changed the paint scheme for the new house
- Added a front verandah on the new house
- Added a balcony on the front of the new house
- Added SRW
- Reconfigured the parking in the front of the lot
- Added bike parking

Figure 11: Front View of the House

To add variety and visual interest, we have added a bay window on the upper floor with a smaller, lower gable; added a balcony; stepped back the east side of the front façade; added a main entry with stained glass; added pilasters flanking the garage door and added a small roof along the middle of the façade.

#### D. ENTRYWAY

Figure 12: Illustration of Front Door

Entry to the new house will be via a small path of interlocking permeable paving stones to the right of the driveway. The entry itself is raised one foot from the ground and is accessed by 2 low steps. The entryway is set back in the façade by 4 feet and covered by a small overhanging roof. The door itself is oak with accents of 19th century English stained glass featuring birds with Spanish brass 'clavos' (large headed nails) added as accents. The door and panels will be natural wood finish.