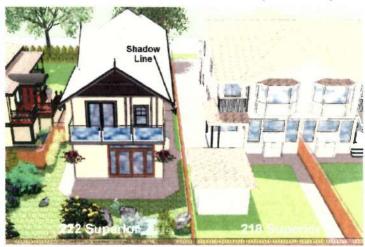

#### G. SHADOWING

A considerable amount of thought has gone into shadowing, privacy, sunlight and air space. However, a new house is going to create some shadowing. Building the new home's main floor at grade creates the least amount of shadowing for the residential properties that may be affected. We have also incorporated a roofline that enhances the look yet minimizes the height as much as possible to reduce shadowing. In addition, we eliminated the dormer on the west side of the roof to reduce shadowing to the west.

**Note:** During April, May, June, July and August, the new house will cast minimal shadows on the neighbour's backyard and garden.

Note: In their comments to the James Bay Neighbourhood Association meeting on March 8, 2017, the neighbours on the west side of the proposed development stated that they receive 80% of their light from windows on the east side of their house. This information was repeated in the CALUC report to City Council. It was repeated again on their Small Lot Rezoning petition.

#### H. DETAILED HOURLY SHADOW STUDY

Because the shadowing will affect principally the neighbours to the west, we have included below a detailed month-to-month shadow study. We have focussed on the morning hours, the hours between 9 am and 12 pm but additional hours have been included for April, May, June and July and August. The studies show the shadows on the 21<sup>st</sup> of each month.