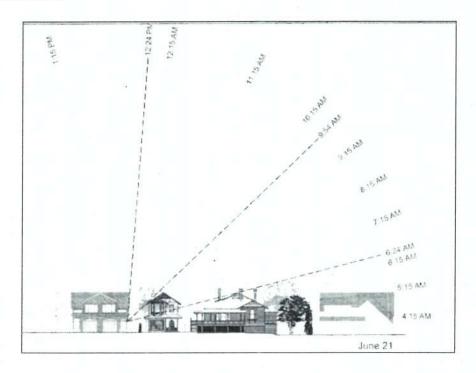

#### H. DETAILED HOURLY SHADOW STUDY

Because the shadowing will affect principally the neighbours to the west, we have included below a detailed month-to-month shadow study. We have focussed on the morning hours, the hours between 9 am and 12 pm but additional hours have been included for April, May, June and July and August. The studies show the shadows on the 21<sup>st</sup> of each month.

## Shown from the Rear of the Property- Standard Time

January 21 at 9:00 am

January 21 at 10:00 am

January 21 at 11:00 am

January 21 at 12:00 pm

June 21 at 8:00 am

June 21 at 9:00 am

June 21 at 10:00 am

June 21 at 11:00 pm

June 21 at 12:00 pm

June 21 at 1:00 pm

June 21 at 2:00 pm

June 21 at 3:00 pm