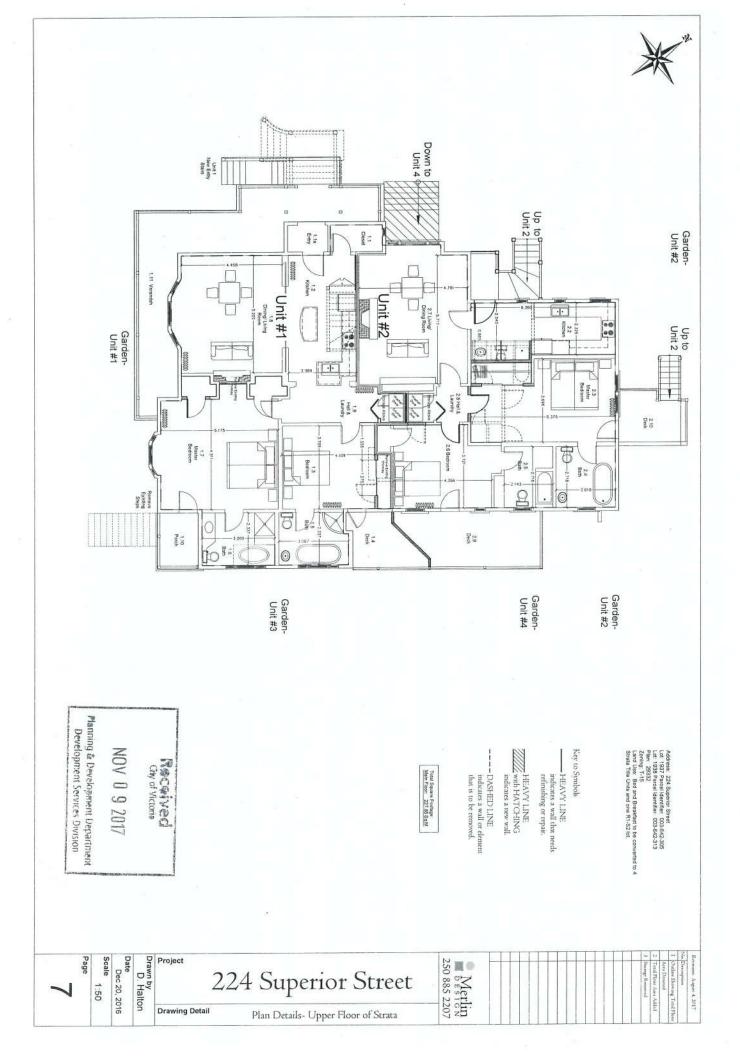

#### **Description of Proposal**

This Rezoning Application proposes to subdivide the subject lot to create one small lot, while maintaining the existing heritage designated house and converting it into four strata units. Variances for the existing house would be required to facilitate this development and will be discussed in the concurrent Heritage Alteration Permit with Variances Application. There is also a Development Permit Application associated with the small lot house and it will discuss alignment with the *Design Guidelines for Small Lot Houses*.

#### 18. Heritage

The house at 224 Superior Street is a registered heritage property. Over the past 11 years, we have done a considerable amount of work restoring many of the heritage features that were in desperate need of repair. In this proposal, we are requesting permission to make some changes to the exterior of the building but none that affect the unique heritage features in any way. The interior of the building will remain largely unchanged: we have only to fire rate the party walls.

The house has a fire suppression system installed.

There are 6 changes that we would like to make to the exterior of the heritage building. These are fully detailed in the drawings:

- The window on the west side of the house at the north end, (please see Drawing Page 9) is not original to the house. It was a door. In the renovation of 1996, the door was converted to a window. We would like to change this window to one that matches the style of the original windows.
- 2. Also on the west side of the house at the north end, we would like to add a new door and entry stairs. This will become the entry to Unit #2. (Please see Drawing Page 9.)
- 3. The existing entry stairs are not original to the house. The configuration as they exist now is not original to the house but was changed in the 1996 renovation. The curve at the bottom was added in 2012. We would like to reconfigure the stairs to streamline them to allow an adequate setback along the new property line. The new stairs would maintain the original design but be configured as shown on Page 9 of the drawings.
- 4. The stairs on the south side of the house are also not original. Historical photos show them in several different configurations. With the new interior configuration of the strata units, these stairs would give access from a bedroom in Unit 1 to the proposed new parking area. For this reason, we would like to remove these stairs completely.
- 5. On the east side of the house, there is a recess under the existing deck with a door. We would like to convert the door to a window matching the existing windows on the east side. This window is for a bedroom in Unit #3.
- **6.** In an alcove under the deck farther along the east side, is a small window. We would like to replace the existing window with a new door as entry to Unit #4.