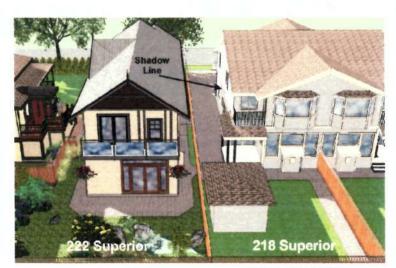

#### G. SHADOWING

A considerable amount of thought has gone into shadowing, privacy, sunlight and air space. However, a new house is going to create some shadowing. Building the new home's main floor at grade creates the least amount of shadowing for the residential properties that may be affected. We have also incorporated a roofline that enhances the look yet minimizes the height as much as possible to reduce shadowing. In addition, we eliminated the dormer on the west side of the roof to reduce shadowing to the west.

**Note:** During April, May, June, July and August, the new house will cast minimal shadows on the neighbour's backyard and garden.

Note: In their comments to the James Bay Neighbourhood Association meeting on March 8, 2017, the neighbours on the west side of the proposed development stated that they receive 80% of their light from windows on the east side of their house. This information was repeated in the CALUC report to City Council. It was repeated again on their Small Lot Rezoning petition.