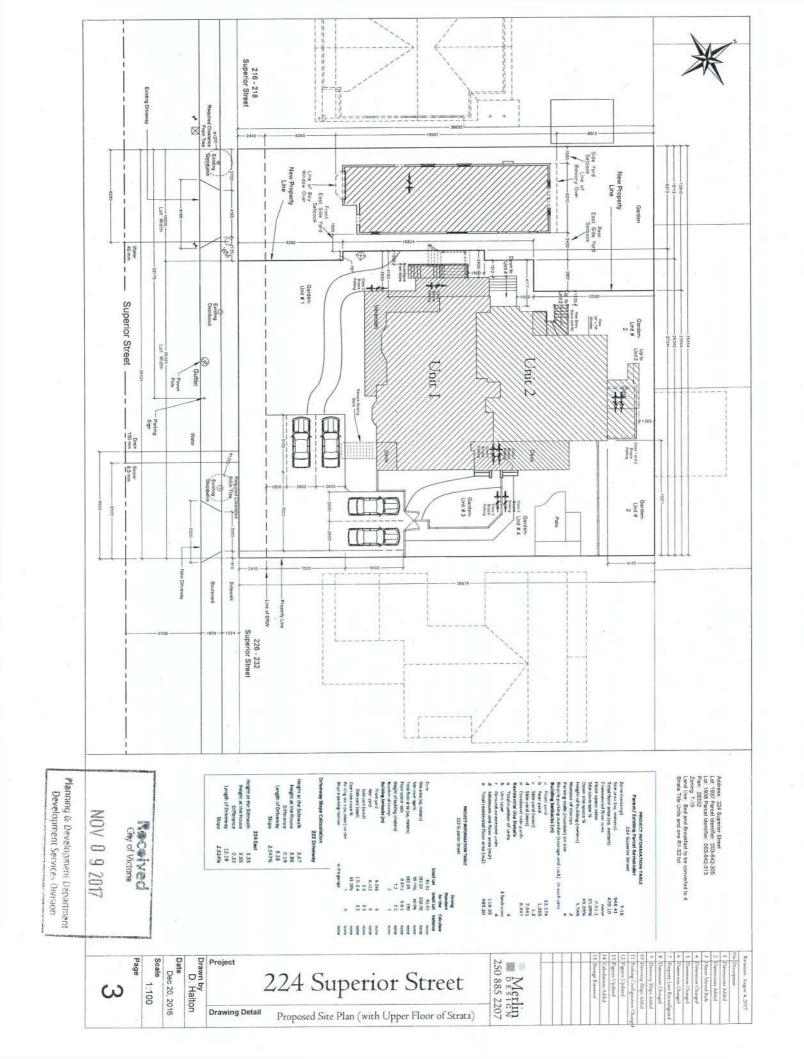

#### **Description of Proposal**

This Rezoning Application proposes to subdivide the subject lot to create one small lot, while maintaining the existing heritage designated house and converting it into four strata units. Variances for the existing house would be required to facilitate this development and will be discussed in the concurrent Heritage Alteration Permit with Variances Application. There is also a Development Permit Application associated with the small lot house and it will discuss alignment with the *Design Guidelines for Small Lot Houses*.

#### **Data Table**

The following data table compares the proposed changes to the existing house with the existing T-15 Zone, Superior Street Accommodation District; the R1-B Zone, Single Family Dwelling District; and the House Conversion Regulations. It also compares the proposed small lot house with the standard R1-S2 Zone, Restricted Small Lot (Two Storey) District. An asterisk is used to identify where the proposal is less stringent than the existing zone, and two asterisks are used to identify legal non-conformities.

| Zoning Criteria                                                          | Proposal<br>(existing<br>house) | Zone<br>Standard<br>(T-15)        | Zone<br>Standard<br>(R1-B) | Proposal<br>(small lot<br>house)             | Proposed<br>Zone<br>Standard<br>(R1-S2)      |
|--------------------------------------------------------------------------|---------------------------------|-----------------------------------|----------------------------|----------------------------------------------|----------------------------------------------|
| Site area (m²) - minimum                                                 | 953.76*                         | 1330.00                           | 460.00                     | 383.02                                       | 260.00                                       |
| Lot width (m) -<br>minimum                                               | 27.22*                          | 35.00                             | 15.00                      | 12.91                                        | 10.00                                        |
| Density (Floor<br>Space Ratio) -<br>maximum                              | 0.49                            | n/a                               | n/a                        | 0.53                                         | 0.6                                          |
| 1 <sup>st</sup> & 2 <sup>nd</sup> storey<br>floor area (m²) -<br>maximum | 470.10**                        | n/a                               | 420.00                     | n/a                                          | n/a                                          |
| Combined floor<br>area (m²) -<br>maximum                                 | 470.10**                        | n/a                               | 420.00                     | 182.69                                       | 190.00                                       |
| Height (m) -<br>maximum                                                  | 7.60**                          | 7.50                              | 7.60                       | 7.24                                         | 7.50                                         |
| Storeys -<br>maximum                                                     | 2                               | 2                                 | 2                          | 2                                            | 2                                            |
| Site coverage % - maximum                                                | 35.09*                          | 30.00                             | 40.00                      | 30.25                                        | 40.00                                        |
| Setbacks (m) – minimum:                                                  | (*)                             |                                   |                            |                                              |                                              |
| Front (SW)                                                               | 11.19                           | 7.50                              | 7.50                       | 8.71                                         | 6.00                                         |
| Rear (NE)                                                                | 1.36* (stairs)                  | 4.00                              | 4.00                       | 10.18                                        | 6.00                                         |
| Side (NW)                                                                | 1.2* (stairs)                   | 3.65                              | 2.72                       | 1.50                                         | 1.50                                         |
| Side (SE)                                                                | 7.65                            | 3.00                              | 3.00                       | 1.50 (non-<br>habitable)<br>2.40 (habitable) | 1.50 (non-<br>habitable)<br>2.40 (habitable) |
| Combined side yards                                                      | 8.83                            | 4.50                              | 4.50                       | n/a                                          | n/a                                          |
| Parking –<br>minimum                                                     | 4                               | 9<br>(transient<br>accommodation) | 3<br>(house<br>conversion) | 1                                            | 1                                            |
| Parking – location                                                       | Front yard*                     | Rear or side yard                 | Rear or side<br>yard       | Internal                                     | Rear or side yard                            |
| Bicycle parking stalls (minimum)                                         | 5 (Class 1)<br>3 (Class 2)      | n/a                               | n/a                        | 1 (Class 1)<br>0 (Class 2)                   | n/a                                          |
| Schedule G - Hous                                                        | e Conversion                    | Regulations                       |                            | economica.                                   |                                              |
|                                                                          | Proposal<br>(existing<br>house) | Schedule G                        |                            |                                              |                                              |
| Required floor<br>area (m²) -<br>minimum                                 | 470.10                          | 345.00                            |                            |                                              |                                              |
| Minimum unit area<br>(m²) - minimum                                      | 116.12                          | 33.00                             |                            |                                              |                                              |

### Regulatory Considerations

Changes to the current T-15 Zone, Superior Street Accommodation District, would be required to facilitate this proposal, including a reduction in the minimum site area, decrease in minimum lot width, and removing "transient accommodation" as a permitted use. Variances related to parking in the front yard, increasing site coverage, and reducing the side and rear yard setbacks are discussed in the Heritage Alteration with Variance Application. These variances are considered supportable. There are no variances required for the small lot.

#### Minimum Site Area & Minimum Lot Width

With this subdivision to create a small lot, the current T-15 Zone, Superior Street Accommodation District, would need to be amended. There would be a reduction in the required minimum site area and minimum lot width. This is supportable given the heritage house is being retained and a small lot house is being created.