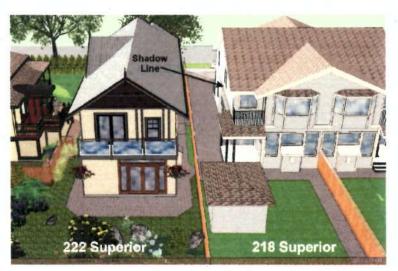

#### G. SHADOWING

A considerable amount of thought has gone into shadowing, privacy, sunlight and air space. However, a new house is going to create some shadowing. Building the new home's main floor at grade creates the least amount of shadowing for the residential properties that may be affected. We have also incorporated a roofline that enhances the look yet minimizes the height as much as possible to reduce shadowing. In addition, we eliminated the dormer on the west side of the roof to reduce shadowing to the west.

**Note:** During April, May, June, July and August, the new house will cast minimal shadows on the neighbour's backyard and garden.

Note: In their comments to the James Bay Neighbourhood Association meeting on March 8, 2017, the neighbours on the west side of the proposed development stated that they receive 80% of their light from windows on the east side of their house. This information was repeated in the CALUC report to City Council. It was repeated again on their Small Lot Rezoning petition.

#### H. DETAILED HOURLY SHADOW STUDY

Because the shadowing will affect principally the neighbours to the west, we have included below a detailed month-to-month shadow study. We have focussed on the morning hours, the hours between 9 am and 12 pm but additional hours have been included for April, May, June and July and August. The studies show the shadows on the 21<sup>st</sup> of each month.