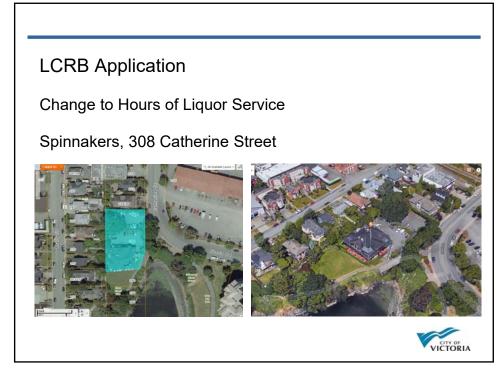

## Recommendation

That Council direct staff to notify the Liquor Licensing Agency that Council supports an adjustment to hours associated with the liquor primary licence to 9:00 am to 11:00 pm and requests an adjustment of the closing hours of the food primary licence from 12:00 am to 11:00 pm.