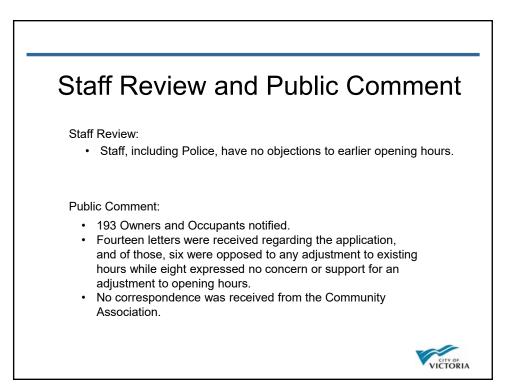

## Recommendation

That Council direct staff to notify the Liquor Licensing Agency that Council supports an adjustment to hours associated with the liquor primary licence to 9:00 am to 11:00 pm and requests an adjustment of the closing hours of the food primary licence from 12:00 am to 11:00 pm.