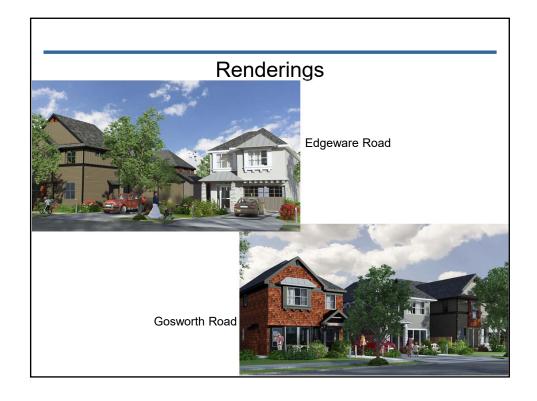

## Rezoning and Development Permit with Variances Application for 1491 Edgeware Road and 2750 Gosworth Road











































| Color Board – Lot 1    |             |                                           |  |  |
|------------------------|-------------|-------------------------------------------|--|--|
| Cedar Shingles         |             | SHERWIN WILLIAMS - HAWTHORNE SW3518 STAIN |  |  |
| Board & Batten         |             | SHERWIN WILLIAMS - FOOTHILLS SW7514       |  |  |
| Conc. Fibre Lap Siding |             | SHERWIN WILLIAMS - FOOTHILLS SW7514       |  |  |
| Trim                   |             | SHERWIN WILLIAMS - BLACK FOX SW7020       |  |  |
| Entry Doors            |             | SHERWIN WILLIAMS - HAWTHORNE SW3518 STAIN |  |  |
| Roof                   |             | ANTIQUE BLACK                             |  |  |
| Stone                  | 5 7 6 7 6 7 | K2 STONE - PACIFIC ASHLAR