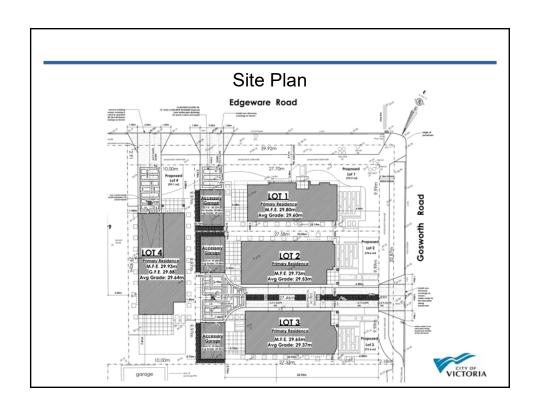

## Rezoning and Development Permit with Variances Application for 1491 Edgeware Road and 2750 Gosworth Road











































| Color Board – Lot 1    |             |                                           |  |  |
|------------------------|-------------|-------------------------------------------|--|--|
| Cedar Shingles         |             | SHERWIN WILLIAMS - HAWTHORNE SW3518 STAIN |  |  |
| Board & Batten         |             | SHERWIN WILLIAMS - FOOTHILLS SW7514       |  |  |
| Conc. Fibre Lap Siding |             | SHERWIN WILLIAMS - FOOTHILLS SW7514       |  |  |
| Trim                   |             | SHERWIN WILLIAMS - BLACK FOX SW7020       |  |  |
| Entry Doors            |             | SHERWIN WILLIAMS - HAWTHORNE SW3518 STAIN |  |  |
| Roof                   |             | ANTIQUE BLACK                             |  |  |
| Stone                  | 5 7 6 7 6 7 | K2 STONE -