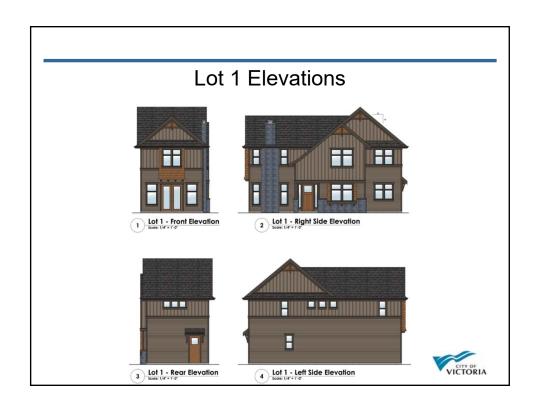

## Rezoning and Development Permit with Variances Application for 1491 Edgeware Road and 2750 Gosworth Road

| Color Board – Lot 1    |             |                                           |  |  |
|------------------------|-------------|-------------------------------------------|--|--|
| Cedar Shingles         |             | SHERWIN WILLIAMS - HAWTHORNE SW3518 STAIN |  |  |
| Board & Batten         |             | SHERWIN WILLIAMS - FOOTHILLS SW7514       |  |  |
| Conc. Fibre Lap Siding |             | SHERWIN WILLIAMS - FOOTHILLS SW7514       |  |  |
| Trim                   |             | SHERWIN WILLIAMS - BLACK FOX SW7020       |  |  |
| Entry Doors            |             | SHERWIN WILLIAMS - HAWTHORNE SW3518 STAIN |  |  |
| Roof                   |             | ANTIQUE BLACK                             |  |  |
| Stone                  | 5 7 6 7 6 7 | K2 STONE - PACIFIC ASHLAR                 |  |  |
| Gutter                 |             | GENTEK - BLACK 525                        |  |  |
| Windows                |             | BLACK                                     |  |  |
|                        |             | VICTORIA                                  |  |  |