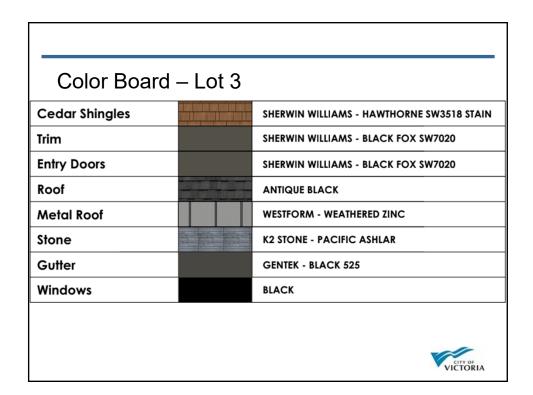

ENTEK - BLACK 525                        |  |  |
| Windows                |             | BLACK                                     |  |  |
|                        |             | VICTORIA                                  |  |  |

| Cedar Shingles | SHERWIN WILLIAMS - HAWTHORNE SW3518 STAIN |
|----------------|-------------------------------------------|
| Stucco         | BENJAMIN MOORE - KENDALL CHARCOAL HC-166  |
| Trim           | BENJAMIN MOORE - REVERE PEWTER HC-172     |
| Entry Doors    | SHERWIN WILLIAMS - TRICORN BLACK SW6258   |
| Roof           | ANTIQUE BLACK                             |
| Stone          | K2 STONE - PACIFIC ASHLAR                 |
| Gutter         | CASHMERE 514                              |
| Windows        | WHITE                                     |



| Color Board – Lot 4 |           |                                           |  |  |
|---------------------|-----------|-------------------------------------------|--|--|
| Stucco              |           | SHERWIN WILLIAMS - JOGGING PATH 7638      |  |  |
| Trim                |           | SHERWIN WILLIAMS - PURE WHITE 7005        |  |  |
| Entry Doors         |           | PRATT & LAMBERT - AFRICAN NIGHT 32-18     |  |  |
| Beams               |           | SHERWIN WILLIAMS - HAWTHORNE SW3518 STAIN |  |  |
| Roof                |           | ANTIQUE BLACK                             |  |  |
| Metal Roof          |           | WESTFORM - WEATHERED ZINC                 |  |  |
| Stone               | 2 72 72 1 | K2 STONE - PACIFIC ASHLAR                 |  |  |
| Gutter              |