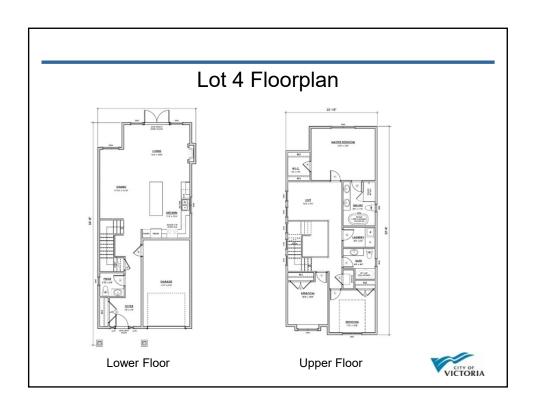

| Color Board – Lot 4 |           |                                           |  |  |
|---------------------|-----------|-------------------------------------------|--|--|
| Stucco              |           | SHERWIN WILLIAMS - JOGGING PATH 7638      |  |  |
| Trim                |           | SHERWIN WILLIAMS - PURE WHITE 7005        |  |  |
| Entry Doors         |           | PRATT & LAMBERT - AFRICAN NIGHT 32-18     |  |  |
| Beams               |           | SHERWIN WILLIAMS - HAWTHORNE SW3518 STAIN |  |  |
| Roof                |           | ANTIQUE BLACK                             |  |  |
| Metal Roof          |           | WESTFORM - WEATHERED ZINC                 |  |  |
| Stone               | 2 72 72 1 | K2 STONE - PACIFIC ASHLAR                 |  |  |
| Gutter              |           | GENTEK - BRIGHT WHITE 431                 |  |  |
| Windows             |           | BLACK                                     |  |  |
|                     |           | VICTORIA                                  |  |  |