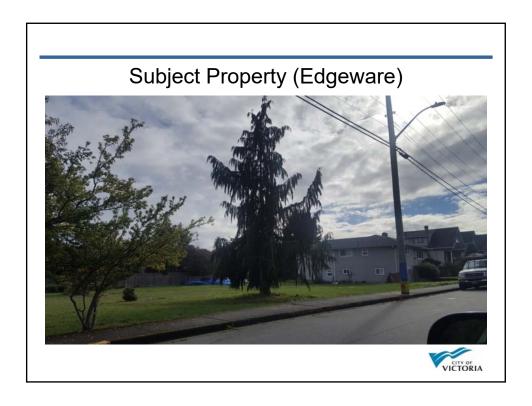

## Rezoning and Development Permit with Variances Application for 1491 Edgeware Road and 2750 Gosworth Road

| Color Board – Lot 1    |             |                                           |  |  |
|------------------------|-------------|-------------------------------------------|--|--|
| Cedar Shingles         |             | SHERWIN WILLIAMS - HAWTHORNE SW3518 STAIN |  |  |
| Board & Batten         |             | SHERWIN WILLIAMS - FOOTHILLS SW7514       |  |  |
| Conc. Fibre Lap Siding |             | SHERWIN WILLIAMS - FOOTHILLS SW7514       |  |  |
| Trim                   |             | SHERWIN WILLIAMS - BLACK FOX SW7020       |  |  |
| Entry Doors            |             | SHERWIN WILLIAMS - HAWTHORNE SW3518 STAIN |  |  |
| Roof                   |             | ANTIQUE BLACK                             |  |  |
| Stone                  | 5 7 6 7 6 7 | K2 STONE - PACIFIC ASHLAR                 |  |  |
| Gutter                 |             | GENTEK - BLACK 525                        |  |  |
| Windows                |             | BLACK                                     |  |  |
|                        |             | VICTORIA                                  |  |  |