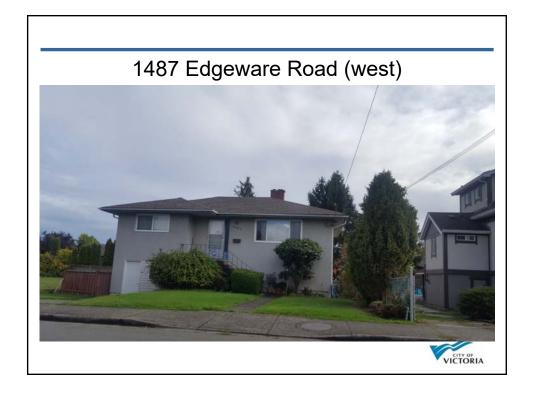

## Rezoning and Development Permit with Variances Application for 1491 Edgeware Road and 2750 Gosworth Road

| Color Board – Lot 1    |             |                                           |  |  |
|------------------------|-------------|-------------------------------------------|--|--|
| Cedar Shingles         |             | SHERWIN WILLIAMS - HAWTHORNE SW3518 STAIN |  |  |
| Board & Batten         |             | SHERWIN WILLIAMS - FOOTHILLS SW7514       |  |  |
| Conc. Fibre Lap Siding |             | SHERWIN WILLIAMS - FOOTHILLS SW7514       |  |  |
| Trim                   |             | SHERWIN WILLIAMS - BLACK FOX SW7020       |  |  |
| Entry Doors            |             | SHERWIN WILLIAMS - HAWTHORNE SW3518 STAIN |  |  |
| Roof                   |             | ANTIQUE BLACK                             |  |  |
| Stone                  | 5 7 6 7 6 7 | K2 STONE - PACIFIC ASHLAR                 |  |  |
| Gutter                 |             | GENTEK - BLACK 525                        |  |  |
| Windows                |             | BLACK                                     |  |  |
|                        |             | VICTORIA                                  |  |  |