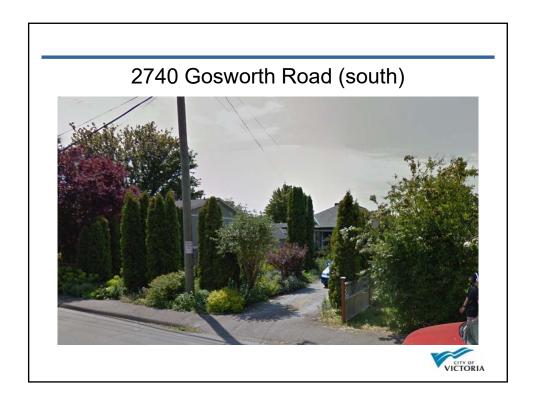

## Rezoning and Development Permit with Variances Application for 1491 Edgeware Road and 2750 Gosworth Road

| Color Board – Lot 1    |             |                                           |  |  |
|------------------------|-------------|-------------------------------------------|--|--|
| Cedar Shingles         |             | SHERWIN WILLIAMS - HAWTHORNE SW3518 STAIN |  |  |
| Board & Batten         |             | SHERWIN WILLIAMS - FOOTHILLS SW7514       |  |  |
| Conc. Fibre Lap Siding |             | SHERWIN WILLIAMS - FOOTHILLS SW7514       |  |  |
| Trim                   |             | SHERWIN WILLIAMS - BLACK FOX SW7020       |  |  |
| Entry Doors            |             | SHERWIN WILLIAMS - HAWTHORNE SW3518 STAIN |  |  |
| Roof                   |             | ANTIQUE BLACK                             |  |  |
| Stone                  | 5 7 6 7 6 7 | K2 STONE - PACIFIC ASHLAR                 |  |  |
| Gutter                 |             | GENTEK - BLACK 525                        |  |  |
| Windows                |             | BLACK                                     |  |  |
|                        |             | VICTORIA                                  |  |  |