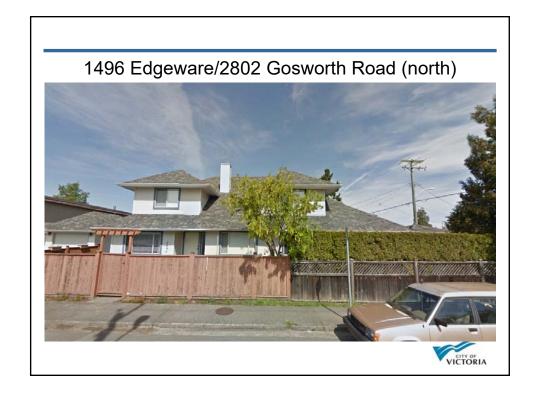

## Rezoning and Development Permit with Variances Application for 1491 Edgeware Road and 2750 Gosworth Road

| Color Board – Lot 1    |             |                                           |  |  |
|------------------------|-------------|-------------------------------------------|--|--|
| Cedar Shingles         |             | SHERWIN WILLIAMS - HAWTHORNE SW3518 STAIN |  |  |
| Board & Batten         |             | SHERWIN WILLIAMS - FOOTHILLS SW7514       |  |  |
| Conc. Fibre Lap Siding |             | SHERWIN WILLIAMS - FOOTHILLS SW7514       |  |  |
| Trim                   |             | SHERWIN WILLIAMS - BLACK FOX SW7020       |  |  |
| Entry Doors            |             | SHERWIN WILLIAMS - HAWTHORNE SW3518 STAIN |  |  |
| Roof                   |             | ANTIQUE BLACK                             |  |  |
| Stone                  | 5 7 6 7 6 7 | K2 STONE - PACIFIC ASHLAR                 |  |  |
| Gutter                 |             | GENTEK - BLACK 525                        |  |  |
| Windows                |             | BLACK                                     |  |  |
|                        |             | VICTORIA                                  |  |  |