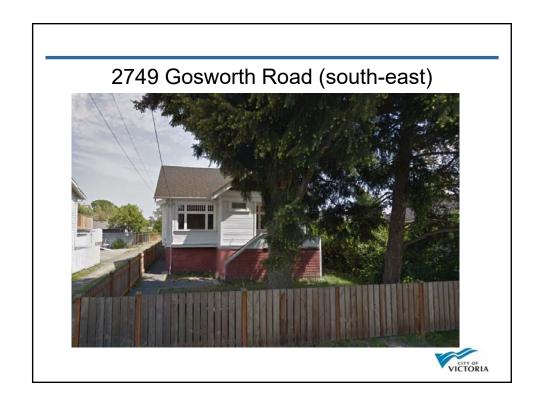

## Rezoning and Development Permit with Variances Application for 1491 Edgeware Road and 2750 Gosworth Road

| Color Board – Lot 1    |             |                                           |  |  |
|------------------------|-------------|-------------------------------------------|--|--|
| Cedar Shingles         |             | SHERWIN WILLIAMS - HAWTHORNE SW3518 STAIN |  |  |
| Board & Batten         |             | SHERWIN WILLIAMS - FOOTHILLS SW7514       |  |  |
| Conc. Fibre Lap Siding |             | SHERWIN WILLIAMS - FOOTHILLS SW7514       |  |  |
| Trim                   |             | SHERWIN WILLIAMS - BLACK FOX SW7020       |  |  |
| Entry Doors            |             | SHERWIN WILLIAMS - HAWTHORNE SW3518 STAIN |  |  |
| Roof                   |             | ANTIQUE BLACK                             |  |  |
| Stone                  | 5 7 6 7 6 7 | K2 STONE - PACIFIC ASHLAR                 |  |  |
| Gutter                 |             | GENTEK - BLACK 525                        |  |  |
| Windows                |             | BLACK                                     |  |  |
|                        |             | VICTORIA                                  |  |  |