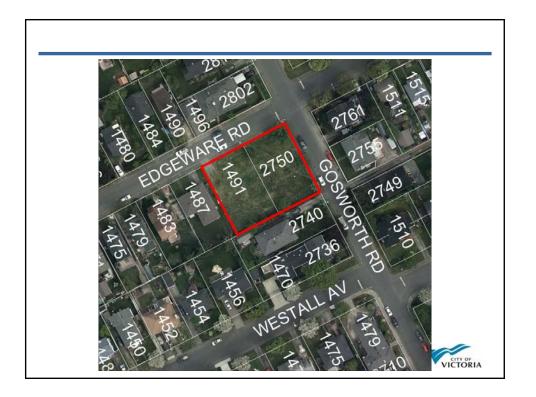

## Rezoning and Development Permit with Variances Application for 1491 Edgeware Road and 2750 Gosworth Road

| Color Board – Lot 1    |             |                                           |  |  |
|------------------------|-------------|-------------------------------------------|--|--|
| Cedar Shingles         |             | SHERWIN WILLIAMS - HAWTHORNE SW3518 STAIN |  |  |
| Board & Batten         |             | SHERWIN WILLIAMS - FOOTHILLS SW7514       |  |  |
| Conc. Fibre Lap Siding |             | SHERWIN WILLIAMS - FOOTHILLS SW7514       |  |  |
| Trim                   |             | SHERWIN WILLIAMS - BLACK FOX SW7020       |  |  |
| Entry Doors            |             | SHERWIN WILLIAMS - HAWTHORNE SW3518 STAIN |  |  |
| Roof                   |             | ANTIQUE BLACK                             |  |  |
| Stone                  | 5 7 6 7 6 7 | K2 STONE - PACIFIC ASHLAR                 |  |  |
| Gutter                 |             | GENTEK - BLACK 525                        |  |  |
| Windows                |             | BLACK                                     |  |  |
|                        |             | VICTORIA                                  |  |  |