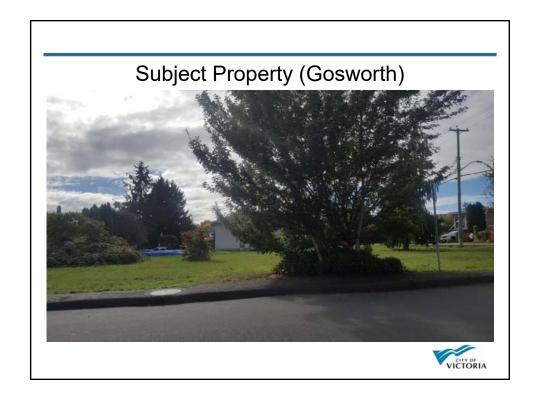

## Rezoning and Development Permit with Variances Application for 1491 Edgeware Road and 2750 Gosworth Road

| Color Board – Lot 1    |             |                                           |  |  |
|------------------------|-------------|-------------------------------------------|--|--|
| Cedar Shingles         |             | SHERWIN WILLIAMS - HAWTHORNE SW3518 STAIN |  |  |
| Board & Batten         |             | SHERWIN WILLIAMS - FOOTHILLS SW7514       |  |  |
| Conc. Fibre Lap Siding |             | SHERWIN WILLIAMS - FOOTHILLS SW7514       |  |  |
| Trim                   |             | SHERWIN WILLIAMS - BLACK FOX SW7020       |  |  |
| Entry Doors            |             | SHERWIN WILLIAMS - HAWTHORNE SW3518 STAIN |  |  |
| Roof                   |             | ANTIQUE BLACK                             |  |  |
| Stone                  | 5 7 6 7 6 7 | K2 STONE - PACIFIC ASHLAR                 |  |  |
| Gutter                 |             | GENTEK - BLACK 525                        |  |  |
| Windows                |             | BLACK                                     |  |  |
|                        |             | VICTORIA                                  |  |  |