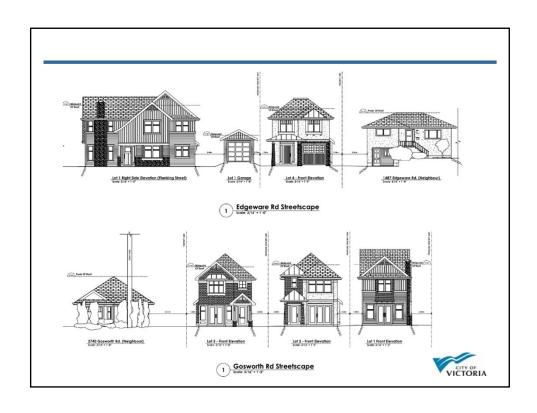

## Rezoning and Development Permit with Variances Application for 1491 Edgeware Road and 2750 Gosworth Road











































| Color Board – Lot 1    |             |                                           |  |  |
|------------------------|-------------|-------------------------------------------|--|--|
| Cedar Shingles         |             | SHERWIN WILLIAMS - HAWTHORNE SW3518 STAIN |  |  |
| Board & Batten         |             | SHERWIN WILLIAMS - FOOTHILLS SW7514       |  |  |
| Conc. Fibre Lap Siding |             | SHERWIN WILLIAMS - FOOTHILLS SW7514       |  |  |
| Trim                   |             | SHERWIN WILLIAMS - BLACK FOX SW7020       |  |  |
| Entry Doors            |             | SHERWIN WILLIAMS - HAWTHORNE SW3518 STAIN |  |  |
| Roof                   |             | ANTIQUE BLACK                             |  |  |
| Stone                  | 5 7 6 7 6 7 | K2 STONE - PA