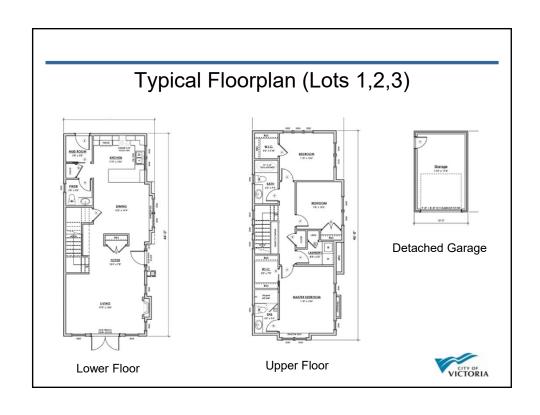

## Rezoning and Development Permit with Variances Application for 1491 Edgeware Road and 2750 Gosworth Road

| Color Board – Lot 1    |             |                                           |  |  |
|------------------------|-------------|-------------------------------------------|--|--|
| Cedar Shingles         |             | SHERWIN WILLIAMS - HAWTHORNE SW3518 STAIN |  |  |
| Board & Batten         |             | SHERWIN WILLIAMS - FOOTHILLS SW7514       |  |  |
| Conc. Fibre Lap Siding |             | SHERWIN WILLIAMS - FOOTHILLS SW7514       |  |  |
| Trim                   |             | SHERWIN WILLIAMS - BLACK FOX SW7020       |  |  |
| Entry Doors            |             | SHERWIN WILLIAMS - HAWTHORNE SW3518 STAIN |  |  |
| Roof                   |             | ANTIQUE BLACK                             |  |  |
| Stone                  | 5 7 6 7 6 7 | K2 STONE - PACIFIC ASHLAR                 |  |  |
| Gutter                 |             | GENTEK - BLACK 525                        |  |  |
| Windows                |             | BLACK                                     |  |  |
|                        |             | VICTORIA                                  |  |  |