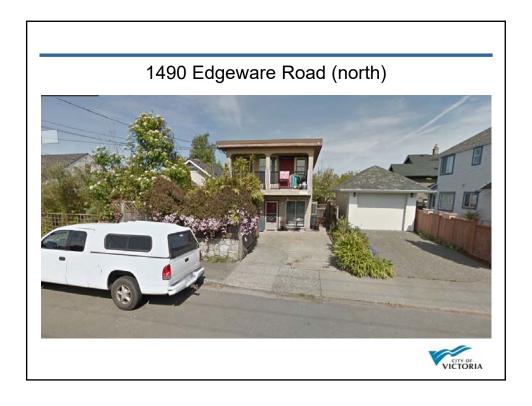

## Rezoning and Development Permit with Variances Application for 1491 Edgeware Road and 2750 Gosworth Road

| Color Board – Lot 1    |             |                                           |  |  |
|------------------------|-------------|-------------------------------------------|--|--|
| Cedar Shingles         |             | SHERWIN WILLIAMS - HAWTHORNE SW3518 STAIN |  |  |
| Board & Batten         |             | SHERWIN WILLIAMS - FOOTHILLS SW7514       |  |  |
| Conc. Fibre Lap Siding |             | SHERWIN WILLIAMS - FOOTHILLS SW7514       |  |  |
| Trim                   |             | SHERWIN WILLIAMS - BLACK FOX SW7020       |  |  |
| Entry Doors            |             | SHERWIN WILLIAMS - HAWTHORNE SW3518 STAIN |  |  |
| Roof                   |             | ANTIQUE BLACK                             |  |  |
| Stone                  | 5 7 6 7 6 7 | K2 STONE - PACIFIC ASHLAR                 |  |  |
| Gutter                 |             | GENTEK - BLACK 525                        |  |  |
| Windows                |             | BLACK                                     |  |  |
|                        |             | VICTORIA                                  |  |  |