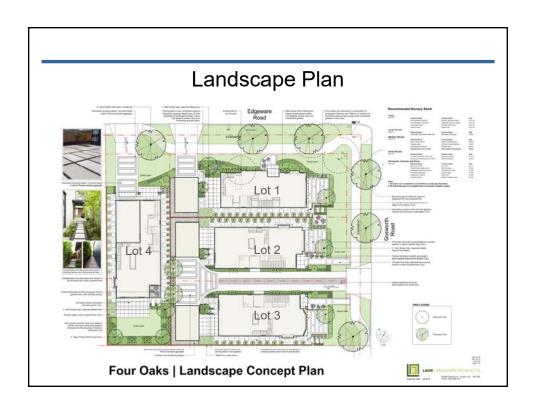

## Rezoning and Development Permit with Variances Application for 1491 Edgeware Road and 2750 Gosworth Road











































| Color Board – Lot 1    |             |                                           |  |  |
|------------------------|-------------|-------------------------------------------|--|--|
| Cedar Shingles         |             | SHERWIN WILLIAMS - HAWTHORNE SW3518 STAIN |  |  |
| Board & Batten         |             | SHERWIN WILLIAMS - FOOTHILLS SW7514       |  |  |
| Conc. Fibre Lap Siding |             | SHERWIN WILLIAMS - FOOTHILLS SW7514       |  |  |
| Trim                   |             | SHERWIN WILLIAMS - BLACK FOX SW7020       |  |  |
| Entry Doors            |             | SHERWIN WILLIAMS - HAWTHORNE SW3518 STAIN |  |  |
| Roof                   |             | ANTIQUE BLACK                             |  |  |
| Stone                  | 5 7 6 7 6 7 | K2 STONE - PACIFIC ASHLAR