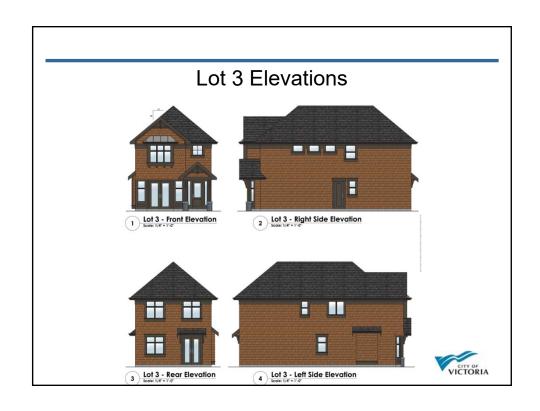

## Rezoning and Development Permit with Variances Application for 1491 Edgeware Road and 2750 Gosworth Road

| Color Board – Lot 1    |             |                                           |  |  |
|------------------------|-------------|-------------------------------------------|--|--|
| Cedar Shingles         |             | SHERWIN WILLIAMS - HAWTHORNE SW3518 STAIN |  |  |
| Board & Batten         |             | SHERWIN WILLIAMS - FOOTHILLS SW7514       |  |  |
| Conc. Fibre Lap Siding |             | SHERWIN WILLIAMS - FOOTHILLS SW7514       |  |  |
| Trim                   |             | SHERWIN WILLIAMS - BLACK FOX SW7020       |  |  |
| Entry Doors            |             | SHERWIN WILLIAMS - HAWTHORNE SW3518 STAIN |  |  |
| Roof                   |             | ANTIQUE BLACK                             |  |  |
| Stone                  | 5 7 6 7 6 7 | K2 STONE - PACIFIC ASHLAR                 |  |  |
| Gutter                 |             | GENTEK - BLACK 525                        |  |  |
| Windows                |             | BLACK                                     |  |  |
|                        |             | VICTORIA                                  |  |  |