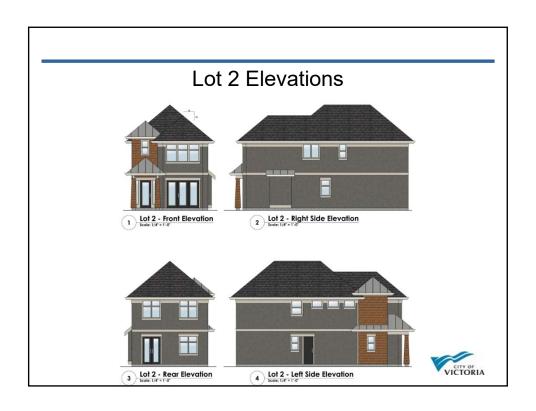

| Cedar Shingles | SHERWIN WILLIAMS - HAWTHORNE SW3518 STAIN |
|----------------|-------------------------------------------|
| Stucco         | BENJAMIN MOORE - KENDALL CHARCOAL HC-166  |
| Trim           | BENJAMIN MOORE - REVERE PEWTER HC-172     |
| Entry Doors    | SHERWIN WILLIAMS - TRICORN BLACK SW6258   |
| Roof           | ANTIQUE BLACK                             |
| Stone          | K2 STONE - PACIFIC ASHLAR                 |
| Gutter         | CASHMERE 514                              |
| Windows        | WHITE                                     |