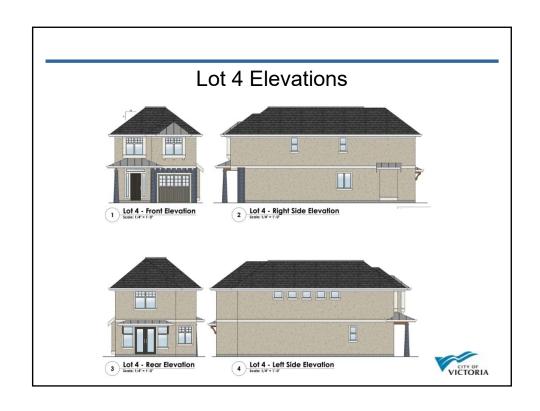

| Color Board – Lot 4 |           |                                           |  |  |
|---------------------|-----------|-------------------------------------------|--|--|
| Stucco              |           | SHERWIN WILLIAMS - JOGGING PATH 7638      |  |  |
| Trim                |           | SHERWIN WILLIAMS - PURE WHITE 7005        |  |  |
| Entry Doors         |           | PRATT & LAMBERT - AFRICAN NIGHT 32-18     |  |  |
| Beams               |           | SHERWIN WILLIAMS - HAWTHORNE SW3518 STAIN |  |  |
| Roof                |           | ANTIQUE BLACK                             |  |  |
| Metal Roof          |           | WESTFORM - WEATHERED ZINC                 |  |  |
| Stone               | 2 72 72 1 | K2 STONE - PACIFIC ASHLAR                 |  |  |
| Gutter              |           | GENTEK - BRIGHT WHITE 431                 |  |  |
| Windows             |           | BLACK                                     |  |  |
|                     |           | VICTORIA                                  |  |  |