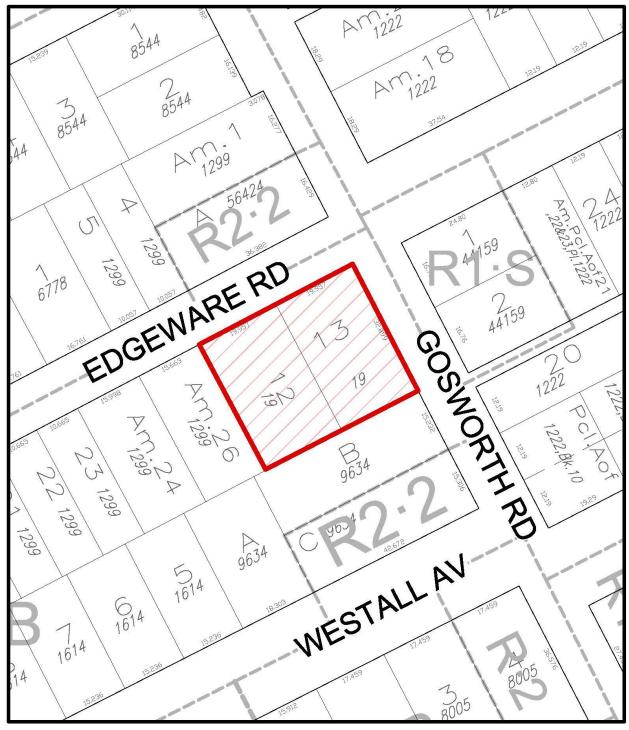

## A BYLAW OF THE CITY OF VICTORIA

The purposes of this Bylaw are to amend the Zoning Regulation Bylaw is to rezone the land known as 1491 Edgeware Road and 2750 Gosworth Road to the R1-S2 Zone, Restricted Small Lot (Two Storey) District.

The Council of The Corporation of the City of Victoria enacts the following provisions:

- 1 This Bylaw may be cited as the "ZONING REGULATION BYLAW, AMENDMENT BYLAW (NO. 1185)".
- 2 The land known as 1491 Edgeware Road and 2750 Gosworth Road, legally described as:

PID: 009-346-376

Legal Description: Lot 13, Block 25, Section 29-30, Victoria District, Plan 19.

PID: 009-345-183

Legal Description: Lot 12, Block 25, Section 29-30, Victoria District, Plan 19.

| READ A FIRST TIME the      | day of | 2019 |
|----------------------------|--------|------|
| READ A SECOND TIME the     | day of | 2019 |
| Public hearing held on the | day of | 2019 |
| READ A THIRD TIME the      | day of | 2019 |
| ADOPTED on the             | day of | 2019 |