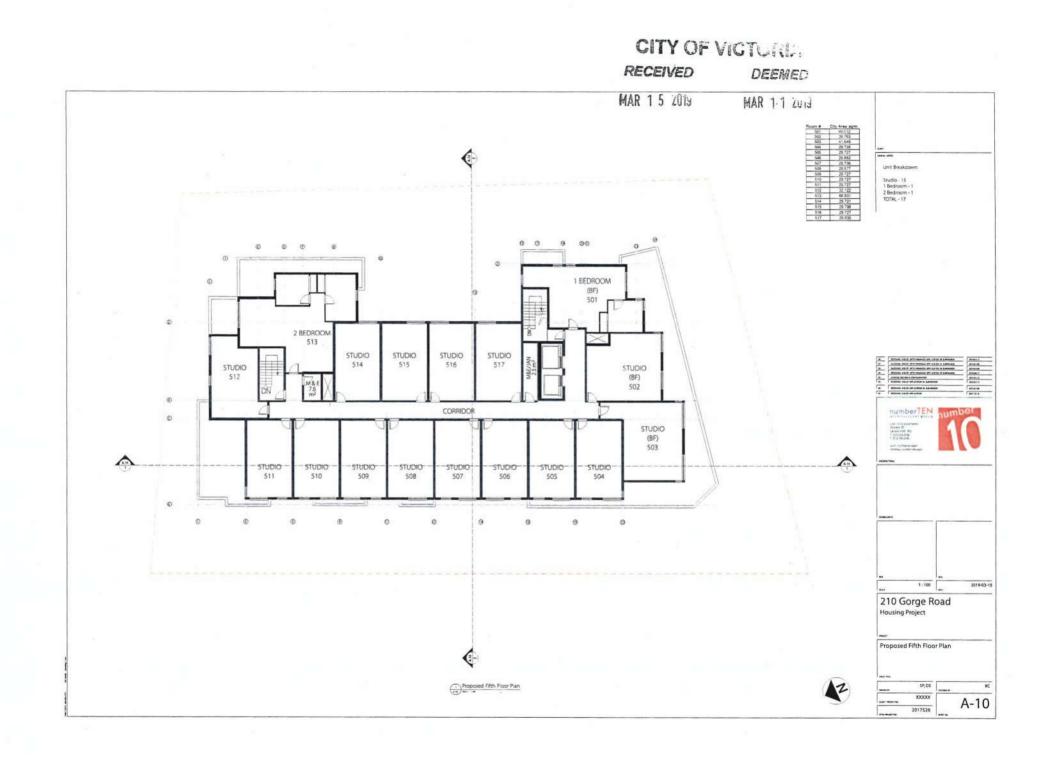

## ATTACHMENT C

2. 24

|               | Location                                    | f Project: 21<br>1; Victoria, I                                                                                                                                                                              |                                 | ad East           | L                        |                                                                   |                    |                                                 |         | 2017-10-18                  |                                                                                                                                                                                                                                                                                                                                                                                                                                                                                                                                                                                                                                                                                                                                                                                                                                                                                                                                                                                                                                                                                                                                                                                                                                                                                                                                                                                                                                                                                                                                                                                                                                                                                                                                                                                                                                                                                                                                                                                                                                                                                                                                |                                                              |                      |        |  |
|---------------|---------------------------------------------|--------------------------------------------------------------------------------------------------------------------------------------------------------------------------------------------------------------|---------------------------------|-------------------|--------------------------|-------------------------------------------------------------------|--------------------|-------------------------------------------------|---------|-----------------------------|--------------------------------------------------------------------------------------------------------------------------------------------------------------------------------------------------------------------------------------------------------------------------------------------------------------------------------------------------------------------------------------------------------------------------------------------------------------------------------------------------------------------------------------------------------------------------------------------------------------------------------------------------------------------------------------------------------------------------------------------------------------------------------------------------------------------------------------------------------------------------------------------------------------------------------------------------------------------------------------------------------------------------------------------------------------------------------------------------------------------------------------------------------------------------------------------------------------------------------------------------------------------------------------------------------------------------------------------------------------------------------------------------------------------------------------------------------------------------------------------------------------------------------------------------------------------------------------------------------------------------------------------------------------------------------------------------------------------------------------------------------------------------------------------------------------------------------------------------------------------------------------------------------------------------------------------------------------------------------------------------------------------------------------------------------------------------------------------------------------------------------|--------------------------------------------------------------|----------------------|--------|--|
| n             | Project D<br>Demotion<br>dwelling I         | BCRC 2018 Part   Project Discriptore: Diversion of a new 5 storey residential multi<br>develop building with amendity space on the Main floor and UKS parking off the Main floor (set into a<br>spood site). |                                 |                   |                          |                                                                   |                    |                                                 |         | BCBC                        | Reference                                                                                                                                                                                                                                                                                                                                                                                                                                                                                                                                                                                                                                                                                                                                                                                                                                                                                                                                                                                                                                                                                                                                                                                                                                                                                                                                                                                                                                                                                                                                                                                                                                                                                                                                                                                                                                                                                                                                                                                                                                                                                                                      | LAN<br>MARK SIT                                              |                      |        |  |
|               | Major Op                                    | cupancy(s):                                                                                                                                                                                                  | Group C - R                     | esidential        | 1                        |                                                                   |                    |                                                 | -       | 3.1.2.1                     | (1)                                                                                                                                                                                                                                                                                                                                                                                                                                                                                                                                                                                                                                                                                                                                                                                                                                                                                                                                                                                                                                                                                                                                                                                                                                                                                                                                                                                                                                                                                                                                                                                                                                                                                                                                                                                                                                                                                                                                                                                                                                                                                                                            |                                                              |                      |        |  |
|               | New Total                                   | Building Area                                                                                                                                                                                                | с 1,                            | 049.4 sq.         | m. (11,296               | sf)                                                               |                    |                                                 |         | 1.4.1.2                     | (A)                                                                                                                                                                                                                                                                                                                                                                                                                                                                                                                                                                                                                                                                                                                                                                                                                                                                                                                                                                                                                                                                                                                                                                                                                                                                                                                                                                                                                                                                                                                                                                                                                                                                                                                                                                                                                                                                                                                                                                                                                                                                                                                            |                                                              |                      |        |  |
|               |                                             | New Bidg Floor Area: 3,488.41 sq.m.<br>U/G Parking Area 738.04 sq.m. (7                                                                                                                                      |                                 |                   |                          |                                                                   |                    |                                                 | 2       | 1.4.1.2 (A)                 |                                                                                                                                                                                                                                                                                                                                                                                                                                                                                                                                                                                                                                                                                                                                                                                                                                                                                                                                                                                                                                                                                                                                                                                                                                                                                                                                                                                                                                                                                                                                                                                                                                                                                                                                                                                                                                                                                                                                                                                                                                                                                                                                |                                                              |                      |        |  |
|               | Number o                                    | of Storeys:                                                                                                                                                                                                  | 5                               |                   |                          |                                                                   |                    |                                                 |         | 1.4.1.2                     | [A]: 3.2.1.1                                                                                                                                                                                                                                                                                                                                                                                                                                                                                                                                                                                                                                                                                                                                                                                                                                                                                                                                                                                                                                                                                                                                                                                                                                                                                                                                                                                                                                                                                                                                                                                                                                                                                                                                                                                                                                                                                                                                                                                                                                                                                                                   |                                                              |                      |        |  |
| _             | Height of                                   | Building (m):                                                                                                                                                                                                | 14.73 m Ma                      | x. (Averaç        | e Grade to               | top of Roof le                                                    | vel)               |                                                 |         |                             |                                                                                                                                                                                                                                                                                                                                                                                                                                                                                                                                                                                                                                                                                                                                                                                                                                                                                                                                                                                                                                                                                                                                                                                                                                                                                                                                                                                                                                                                                                                                                                                                                                                                                                                                                                                                                                                                                                                                                                                                                                                                                                                                |                                                              |                      |        |  |
|               | Number o                                    | of Streets/Acco                                                                                                                                                                                              | is Routes:                      | 2 (Gorge          | e Road East              | & Carroll Str                                                     | eet)               |                                                 |         | 3221                        | 0; 3.2.5.4                                                                                                                                                                                                                                                                                                                                                                                                                                                                                                                                                                                                                                                                                                                                                                                                                                                                                                                                                                                                                                                                                                                                                                                                                                                                                                                                                                                                                                                                                                                                                                                                                                                                                                                                                                                                                                                                                                                                                                                                                                                                                                                     |                                                              |                      |        |  |
|               | Building 1                                  | Size, Construc                                                                                                                                                                                               | Son . Occupan                   | cv: Gn            | oup C. up to             | <6> Storey,                                                       | Sorinklared        | 1                                               |         | 3225                        | 0                                                                                                                                                                                                                                                                                                                                                                                                                                                                                                                                                                                                                                                                                                                                                                                                                                                                                                                                                                                                                                                                                                                                                                                                                                                                                                                                                                                                                                                                                                                                                                                                                                                                                                                                                                                                                                                                                                                                                                                                                                                                                                                              |                                                              |                      |        |  |
|               | and the second second second                | System Propo                                                                                                                                                                                                 |                                 |                   | Entre Buil               |                                                                   | No                 |                                                 |         | 3225                        | and the local data and the second data and the |                                                              |                      |        |  |
|               | Standpip                                    | e Required:                                                                                                                                                                                                  |                                 | the second second | Yes                      |                                                                   | No                 |                                                 |         | 32.5.8                      |                                                                                                                                                                                                                                                                                                                                                                                                                                                                                                                                                                                                                                                                                                                                                                                                                                                                                                                                                                                                                                                                                                                                                                                                                                                                                                                                                                                                                                                                                                                                                                                                                                                                                                                                                                                                                                                                                                                                                                                                                                                                                                                                |                                                              |                      |        |  |
| -             | Fire Alam                                   | n Required:                                                                                                                                                                                                  |                                 | 5                 | Yes                      |                                                                   | No                 |                                                 |         | 3.2.4                       |                                                                                                                                                                                                                                                                                                                                                                                                                                                                                                                                                                                                                                                                                                                                                                                                                                                                                                                                                                                                                                                                                                                                                                                                                                                                                                                                                                                                                                                                                                                                                                                                                                                                                                                                                                                                                                                                                                                                                                                                                                                                                                                                |                                                              |                      |        |  |
|               | Water Se                                    | rvice/Supply is                                                                                                                                                                                              | Adequate:                       | 1                 | Yes (assur               | ned) 🗆                                                            | No                 |                                                 |         | 32.5.7                      | 97 - C.                                                                                                                                                                                                                                                                                                                                                                                                                                                                                                                                                                                                                                                                                                                                                                                                                                                                                                                                                                                                                                                                                                                                                                                                                                                                                                                                                                                                                                                                                                                                                                                                                                                                                                                                                                                                                                                                                                                                                                                                                                                                                    |                                                              |                      |        |  |
| -             | High Buli                                   | ding:                                                                                                                                                                                                        |                                 |                   | Yes                      | 0                                                                 | No                 |                                                 | -       | 32.6                        |                                                                                                                                                                                                                                                                                                                                                                                                                                                                                                                                                                                                                                                                                                                                                                                                                                                                                                                                                                                                                                                                                                                                                                                                                                                                                                                                                                                                                                                                                                                                                                                                                                                                                                                                                                                                                                                                                                                                                                                                                                                                                                                                |                                                              |                      |        |  |
|               | Actual Co                                   | Permitted Construction:                                                                                                                                                                                      |                                 |                   |                          | k 🗆                                                               | Non-Com<br>Non-Com | mbustible 💿 Both                                |         | 3225                        | Sec                                                                                                                                                                                                                                                                                                                                                                                                                                                                                                                                                                                                                                                                                                                                                                                                                                                                                                                                                                                                                                                                                                                                                                                                                                                                                                                                                                                                                                                                                                                                                                                                                                                                                                                                                                                                                                                                                                                                                                                                                                                                                                                            |                                                              |                      |        |  |
| _             |                                             | Vall Cladding:<br>ve(s) Area:                                                                                                                                                                                |                                 | N.                |                          | E3                                                                | Non-Con            | Non-Combustible                                 |         |                             | 12.2.4                                                                                                                                                                                                                                                                                                                                                                                                                                                                                                                                                                                                                                                                                                                                                                                                                                                                                                                                                                                                                                                                                                                                                                                                                                                                                                                                                                                                                                                                                                                                                                                                                                                                                                                                                                                                                                                                                                                                                                                                                                                                                                                         |                                                              |                      |        |  |
| -             |                                             |                                                                                                                                                                                                              | 200                             | NJ.               |                          |                                                                   | 12/7/10            |                                                 |         | 3.2.1.1                     |                                                                                                                                                                                                                                                                                                                                                                                                                                                                                                                                                                                                                                                                                                                                                                                                                                                                                                                                                                                                                                                                                                                                                                                                                                                                                                                                                                                                                                                                                                                                                                                                                                                                                                                                                                                                                                                                                                                                                                                                                                                                                                                                |                                                              |                      |        |  |
|               | Main foo<br>Main foo<br>Number (            | t Load Based<br>r Lounge (0.9)<br>r Offices (9.30<br>of sleeping roc<br>supant Load                                                                                                                          | 5 sq.m/person<br>  sq.m/person) |                   | 14 sq.m                  | rson E<br>= 103 pers<br>t = 2 pers<br>ns = 164 pers<br>= 269 pers | ons<br>ana         | Mooms                                           |         | 3.1,17                      |                                                                                                                                                                                                                                                                                                                                                                                                                                                                                                                                                                                                                                                                                                                                                                                                                                                                                                                                                                                                                                                                                                                                                                                                                                                                                                                                                                                                                                                                                                                                                                                                                                                                                                                                                                                                                                                                                                                                                                                                                                                                                                                                |                                                              | OF REAL PROPERTY AND |        |  |
|               |                                             | ree Design:                                                                                                                                                                                                  | E V                             | Yes               | D No.                    | - 200 pers                                                        |                    |                                                 |         | 3.8                         |                                                                                                                                                                                                                                                                                                                                                                                                                                                                                                                                                                                                                                                                                                                                                                                                                                                                                                                                                                                                                                                                                                                                                                                                                                                                                                                                                                                                                                                                                                                                                                                                                                                                                                                                                                                                                                                                                                                                                                                                                                                                                                                                |                                                              |                      | - 10   |  |
|               |                                             | s Substances                                                                                                                                                                                                 | 0                               | Yes               | D No                     |                                                                   | NA.                |                                                 |         | 3.3.1.2                     |                                                                                                                                                                                                                                                                                                                                                                                                                                                                                                                                                                                                                                                                                                                                                                                                                                                                                                                                                                                                                                                                                                                                                                                                                                                                                                                                                                                                                                                                                                                                                                                                                                                                                                                                                                                                                                                                                                                                                                                                                                                                                                                                | To Talanana sanar amarana a kana                             |                      |        |  |
|               | Required Fire<br>Resistance Rating<br>(FRR) |                                                                                                                                                                                                              | Horizontal /<br>FRR (Hour       | Assemblie<br>s)   |                          | 3.2.2.50 2(a)<br>not regid                                        |                    | Listed Design<br>or Description<br>See Assembli |         |                             |                                                                                                                                                                                                                                                                                                                                                                                                                                                                                                                                                                                                                                                                                                                                                                                                                                                                                                                                                                                                                                                                                                                                                                                                                                                                                                                                                                                                                                                                                                                                                                                                                                                                                                                                                                                                                                                                                                                                                                                                                                                                                                                                | numberTEN                                                    | Lumber               |        |  |
|               |                                             |                                                                                                                                                                                                              | Floors<br>FRR of Supporting     |                   | 1.0 h                    | 1.0 h<br>45 min or NC                                             |                    | (TBD)                                           |         |                             |                                                                                                                                                                                                                                                                                                                                                                                                                                                                                                                                                                                                                                                                                                                                                                                                                                                                                                                                                                                                                                                                                                                                                                                                                                                                                                                                                                                                                                                                                                                                                                                                                                                                                                                                                                                                                                                                                                                                                                                                                                                                                                                                | ATCHINGTON TO BE                                             |                      | ۹.     |  |
|               |                                             |                                                                                                                                                                                                              |                                 |                   |                          |                                                                   |                    |                                                 |         |                             |                                                                                                                                                                                                                                                                                                                                                                                                                                                                                                                                                                                                                                                                                                                                                                                                                                                                                                                                                                                                                                                                                                                                                                                                                                                                                                                                                                                                                                                                                                                                                                                                                                                                                                                                                                                                                                                                                                                                                                                                                                                                                                                                | 2400 - 1811 Johns Shrine<br>Income Mil<br>Caricalia (990-341 | IC Y C               |        |  |
|               | 20000                                       |                                                                                                                                                                                                              | Floor over (                    | 10000000          | NA.                      |                                                                   |                    |                                                 |         | -                           |                                                                                                                                                                                                                                                                                                                                                                                                                                                                                                                                                                                                                                                                                                                                                                                                                                                                                                                                                                                                                                                                                                                                                                                                                                                                                                                                                                                                                                                                                                                                                                                                                                                                                                                                                                                                                                                                                                                                                                                                                                                                                                                                | 7 (59 %),126<br>7 250341346                                  |                      |        |  |
|               | Wall                                        | eparation - Co                                                                                                                                                                                               |                                 | L/H               |                          | Durand B                                                          | FRR                | 1.000                                           | Louise. | 32.3.1                      |                                                                                                                                                                                                                                                                                                                                                                                                                                                                                                                                                                                                                                                                                                                                                                                                                                                                                                                                                                                                                                                                                                                                                                                                                                                                                                                                                                                                                                                                                                                                                                                                                                                                                                                                                                                                                                                                                                                                                                                                                                                                                                                                | name and the setuper.                                        |                      |        |  |
|               | wat                                         | Area of<br>EBF                                                                                                                                                                                               | LD.<br>(m)                      | or                | Permitted<br>% of        | Proposed 5<br>Opening                                             | (hours)            | Listed<br>Design or                             | Constru |                             | Cladding                                                                                                                                                                                                                                                                                                                                                                                                                                                                                                                                                                                                                                                                                                                                                                                                                                                                                                                                                                                                                                                                                                                                                                                                                                                                                                                                                                                                                                                                                                                                                                                                                                                                                                                                                                                                                                                                                                                                                                                                                                                                                                                       |                                                              |                      |        |  |
|               | South                                       | (m²)<br>N.A.<br>N.A.                                                                                                                                                                                         | 102.01                          | HL -              | Openings<br>100%<br>100% | NA%                                                               | N.A.               | Description<br>N.A.                             | Noncom  | stible or None<br>abustible | Noncombustible                                                                                                                                                                                                                                                                                                                                                                                                                                                                                                                                                                                                                                                                                                                                                                                                                                                                                                                                                                                                                                                                                                                                                                                                                                                                                                                                                                                                                                                                                                                                                                                                                                                                                                                                                                                                                                                                                                                                                                                                                                                                                                                 |                                                              |                      | _      |  |
|               | North 277 sq.m<br>East 543 sq.m             |                                                                                                                                                                                                              | 3.3m<br>6.6m                    |                   | 22%<br>52%               | 16.88%<br>12.43%                                                  |                    |                                                 |         |                             |                                                                                                                                                                                                                                                                                                                                                                                                                                                                                                                                                                                                                                                                                                                                                                                                                                                                                                                                                                                                                                                                                                                                                                                                                                                                                                                                                                                                                                                                                                                                                                                                                                                                                                                                                                                                                                                                                                                                                                                                                                                                                                                                |                                                              |                      |        |  |
| Code<br>ar in | Complianc                                   | e Review                                                                                                                                                                                                     |                                 |                   |                          |                                                                   |                    |                                                 |         |                             |                                                                                                                                                                                                                                                                                                                                                                                                                                                                                                                                                                                                                                                                                                                                                                                                                                                                                                                                                                                                                                                                                                                                                                                                                                                                                                                                                                                                                                                                                                                                                                                                                                                                                                                                                                                                                                                                                                                                                                                                                                                                                                                                | (IME/HT                                                      |                      |        |  |
|               |                                             |                                                                                                                                                                                                              |                                 |                   |                          |                                                                   |                    |                                                 |         |                             |                                                                                                                                                                                                                                                                                                                                                                                                                                                                                                                                                                                                                                                                                                                                                                                                                                                                                                                                                                                                                                                                                                                                                                                                                                                                                                                                                                                                                                                                                                                                                                                                                                                                                                                                                                                                                                                                                                                                                                                                                                                                                                                                |                                                              |                      |        |  |
|               |                                             |                                                                                                                                                                                                              |                                 |                   |                          |                                                                   |                    |                                                 |         |                             |                                                                                                                                                                                                                                                                                                                                                                                                                                                                                                                                                                                                                                                                                                                                                                                                                                                                                                                                                                                                                                                                                                                                                                                                                                                                                                                                                                                                                                                                                                                                                                                                                                                                                                                                                                                                                                                                                                                                                                                                                                                                                                                                | 1 : 200                                                      | 201                  | 19-03- |  |
|               |                                             |                                                                                                                                                                                                              |                                 |                   |                          |                                                                   |                    |                                                 |         |                             |                                                                                                                                                                                                                                                                                                                                                                                                                                                                                                                                                                                                                                                                                                                                                                                                                                                                                                                                                                                                                                                                                                                                                                                                                                                                                                                                                                                                                                                                                                                                                                                                                                                                                                                                                                                                                                                                                                                                                                                                                                                                                                                                | 210 Gorge R<br>Housing Project                               | oad                  |        |  |
|               |                                             |                                                                                                                                                                                                              |                                 |                   |                          |                                                                   |                    |                                                 |         |                             |                                                                                                                                                                                                                                                                                                                                                                                                                                                                                                                                                                                                                                                                                                                                                                                                                                                                                                                                                                                                                                                                                                                                                                                                                                                                                                                                                                                                                                                                                                                                                                                                                                                                                                                                                                                                                                                                                                                                                                                                                                                                                                                                | Existing Site Survey<br>and Code Complia                     |                      |        |  |