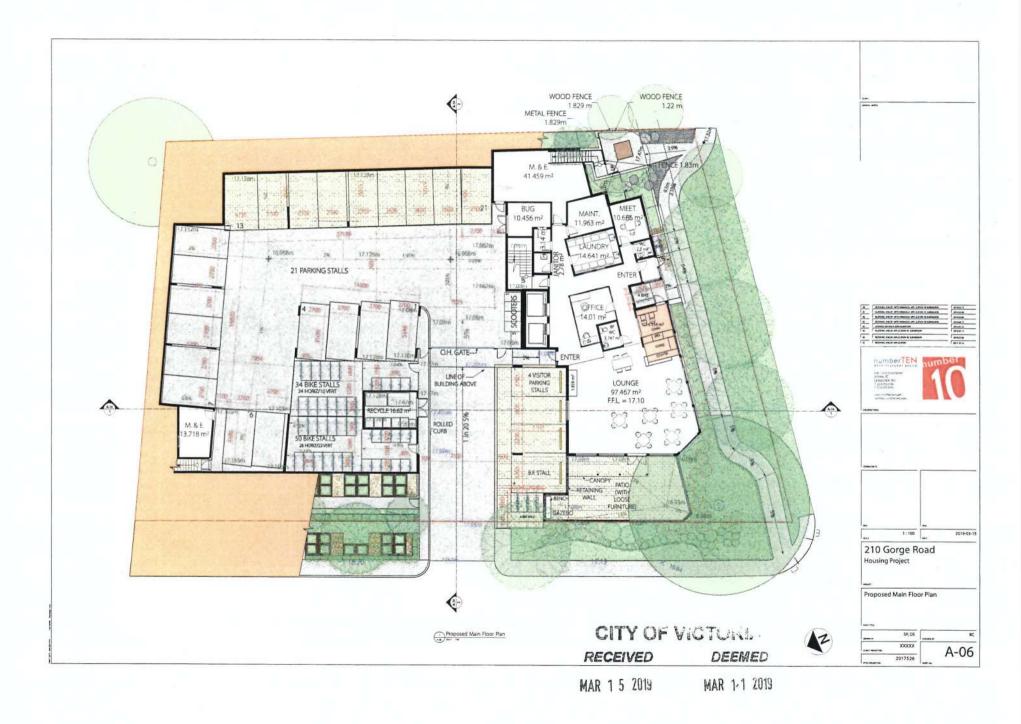

## ATTACHMENT C

2. 24

|               | Location                                    | f Project: 21<br>1; Victoria, I                                                                                                                                                                              |                                 | ad East           | L                        |                                                                   |                    |                                                 |         | 2017-10-18                  |                                                                                                                                                                                                                                                                                                                                                                                                                                                                                                                                                                                                                                                                                                                                                                                                                                                                                                                                                                                                                                                                                                                                                                                                                                                                                                                                                                                                                                                                                                                                                                                                                                                                                                                                                                                                                                                                                                                                                                                                                                                                                                                                |                                                              |                      |        |  |
|---------------|---------------------------------------------|--------------------------------------------------------------------------------------------------------------------------------------------------------------------------------------------------------------|---------------------------------|-------------------|--------------------------|-------------------------------------------------------------------|--------------------|-------------------------------------------------|---------|-----------------------------|--------------------------------------------------------------------------------------------------------------------------------------------------------------------------------------------------------------------------------------------------------------------------------------------------------------------------------------------------------------------------------------------------------------------------------------------------------------------------------------------------------------------------------------------------------------------------------------------------------------------------------------------------------------------------------------------------------------------------------------------------------------------------------------------------------------------------------------------------------------------------------------------------------------------------------------------------------------------------------------------------------------------------------------------------------------------------------------------------------------------------------------------------------------------------------------------------------------------------------------------------------------------------------------------------------------------------------------------------------------------------------------------------------------------------------------------------------------------------------------------------------------------------------------------------------------------------------------------------------------------------------------------------------------------------------------------------------------------------------------------------------------------------------------------------------------------------------------------------------------------------------------------------------------------------------------------------------------------------------------------------------------------------------------------------------------------------------------------------------------------------------|--------------------------------------------------------------|----------------------|--------|--|
| n             | Project D<br>Demotion<br>dwelling I         | BCRC 2018 Part   Project Discriptore: Diversion of a new 5 storey residential multi<br>develop building with amendity space on the Main floor and UKS parking off the Main floor (set into a<br>spood site). |                                 |                   |                          |                                                                   |                    |                                                 |         | BCBC                        | Reference                                                                                                                                                                                                                                                                                                                                                                                                                                                                                                                                                                                                                                                                                                                                                                                                                                                                                                                                                                                                                                                                                                                                                                                                                                                                                                                                                                                                                                                                                                                                                                                                                                                                                                                                                                                                                                                                                                                                                                                                                                                                                                                      | LAN<br>MARK SIT                                              |                      |        |  |
|               | Major Op                                    | cupancy(s):                                                                                                                                                                                                  | Group C - R                     | esidential        | 1                        |                                                                   |                    |                                                 | -       | 3.1.2.1                     | (1)                                                                                                                                                                                                                                                                                                                                                                                                                                                                                                                                                                                                                                                                                                                                                                                                                                                                                                                                                                                                                                                                                                                                                                                                                                                                                                                                                                                                                                                                                                                                                                                                                                                                                                                                                                                                                                                                                                                                                                                                                                                                                                                            |                                                              |                      |        |  |
|               | New Total                                   | Building Area                                                                                                                                                                                                | с 1,                            | 049.4 sq.         | m. (11,296               | sf)                                                               |                    |                                                 |         | 1.4.1.2                     | (A)                                                                                                                                                                                                                                                                                                                                                                                                                                                                                                                                                                                                                                                                                                                                                                                                                                                                                                                                                                                                                                                                                                                                                                                                                                                                                                                                                                                                                                                                                                                                                                                                                                                                                                                                                                                                                                                                                                                                                                                                                                                                                                                            |                                                              |                      |        |  |
|               |                                             | New Bidg Floor Area: 3,488.41 sq.m.<br>U/G Parking Area 738.04 sq.m. (7                                                                                                                                      |                                 |                   |                          |                                                                   |                    |                                                 | 2       | 1.4.1.2 (A)                 |                                                                                                                                                                                                                                                                                                                                                                                                                                                                                                                                                                                                                                                                                                                                                                                                                                                                                                                                                                                                                                                                                                                                                                                                                                                                                                                                                                                                                                                                                                                                                                                                                                                                                                                                                                                                                                                                                                                                                                                                                                                                                                                                |                                                              |                      |        |  |
|               | Number o                                    | of Storeys:                                                                                                                                                                                                  | 5                               |                   |                          |                                                                   |                    |                                                 |         | 1.4.1.2                     | [A]: 3.2.1.1                                                                                                                                                                                                                                                                                                                                                                                                                                                                                                                                                                                                                                                                                                                                                                                                                                                                                                                                                                                                                                                                                                                                                                                                                                                                                                                                                                                                                                                                                                                                                                                                                                                                                                                                                                                                                                                                                                                                                                                                                                                                                                                   |                                                              |                      |        |  |
| _             | Height of                                   | Building (m):                                                                                                                                                                                                | 14.73 m Ma                      | x. (Averaç        | e Grade to               | top of Roof le                                                    | vel)               |                                                 |         |                             |                                                                                                                                                                                                                                                                                                                                                                                                                                                                                                                                                                                                                                                                                                                                                                                                                                                                                                                                                                                                                                                                                                                                                                                                                                                                                                                                                                                                                                                                                                                                                                                                                                                                                                                                                                                                                                                                                                                                                                                                                                                                                                                                |                                                              |                      |        |  |
|               | Number o                                    | of Streets/Acco                                                                                                                                                                                              | is Routes:                      | 2 (Gorge          | e Road East              | & Carroll Str                                                     | eet)               |                                                 |         | 3221                        | 0; 3.2.5.4                                                                                                                                                                                                                                                                                                                                                                                                                                                                                                                                                                                                                                                                                                                                                                                                                                                                                                                                                                                                                                                                                                                                                                                                                                                                                                                                                                                                                                                                                                                                                                                                                                                                                                                                                                                                                                                                                                                                                                                                                                                                                                                     |                                                              |                      |        |  |
|               | Building 1                                  | Size, Construc                                                                                                                                                                                               | Son . Occupan                   | cv: Gn            | oup C. up to             | <6> Storey,                                                       | Sorinklared        | 1                                               |         | 3225                        | 0                                                                                                                                                                                                                                                                                                                                                                                                                                                                                                                                                                                                                                                                                                                                                                                                                                                                                                                                                                                                                                                                                                                                                                                                                                                                                                                                                                                                                                                                                                                                                                                                                                                                                                                                                                                                                                                                                                                                                                                                                                                                                                                              |                                                              |                      |        |  |
|               | and the second second second                | System Propo                                                                                                                                                                                                 |                                 |                   | Entre Buil               |                                                                   | No                 |                                                 |         | 3225                        | and the local data and the second data and the |                                                              |                      |        |  |
|               | Standpip                                    | e Required:                                                                                                                                                                                                  |                                 | the second second | Yes                      |                                                                   | No                 |                                                 |         | 32.5.8                      |                                                                                                                                                                                                                                                                                                                                                                                                                                                                                                                                                                                                                                                                                                                                                                                                                                                                                                                                                                                                                                                                                                                                                                                                                                                                                                                                                                                                                                                                                                                                                                                                                                                                                                                                                                                                                                                                                                                                                                                                                                                                                                                                |                                                              |                      |        |  |
| -             | Fire Alam                                   | n Required:                                                                                                                                                                                                  |                                 | 5                 | Yes                      |                                                                   | No                 |                                                 |         | 3.2.4                       |                                                                                                                                                                                                                                                                                                                                                                                                                                                                                                                                                                                                                                                                                                                                                                                                                                                                                                                                                                                                                                                                                                                                                                                                                                                                                                                                                                                                                                                                                                                                                                                                                                                                                                                                                                                                                                                                                                                                                                                                                                                                                                                                |                                                              |                      |        |  |
|               | Water Se                                    | rvice/Supply is                                                                                                                                                                                              | Adequate:                       | 1                 | Yes (assur               | ned) 🗆                                                            | No                 |                                                 |         | 32.5.7                      | 97 - C.                                                                                                                                                                                                                                                                                                                                                                                                                                                                                                                                                                                                                                                                                                                                                                                                                                                                                                                                                                                                                                                                                                                                                                                                                                                                                                                                                                                                                                                                                                                                                                                                                                                                                                                                                                                                                                                                                                                                                                                                                                                                                    |                                                              |                      |        |  |
| -             | High Buli                                   | ding:                                                                                                                                                                                                        |                                 |                   | Yes                      | 0                                                                 | No                 |                                                 | -       | 32.6                        |                                                                                                                                                                                                                                                                                                                                                                                                                                                                                                                                                                                                                                                                                                                                                                                                                                                                                                                                                                                                                                                                                                                                                                                                                                                                                                                                                                                                                                                                                                                                                                                                                                                                                                                                                                                                                                                                                                                                                                                                                                                                                                                                |                                                              |                      |        |  |
|               | Actual Co                                   | Permitted Construction:                                                                                                                                                                                      |                                 |                   |                          | k 🗆                                                               | Non-Com<br>Non-Com | mbustible 💿 Both                                |         | 3225                        | Sec                                                                                                                                                                                                                                                                                                                                                                                                                                                                                                                                                                                                                                                                                                                                                                                                                                                                                                                                                                                                                                                                                                                                                                                                                                                                                                                                                                                                                                                                                                                                                                                                                                                                                                                                                                                                                                                                                                                                                                                                                                                                                                                            |                                                              |                      |        |  |
| _             |                                             | Vall Cladding:<br>ve(s) Area:                                                                                                                                                                                |                                 | N.                |                          | E3                                                                | Non-Con            | Non-Combustible                                 |         |                             | 12.2.4                                                                                                                                                                                                                                                                                                                                                                                                                                                                                                                                                                                                                                                                                                                                                                                                                                                                                                                                                                                                                                                                                                                                                                                                                                                                                                                                                                                                                                                                                                                                                                                                                                                                                                                                                                                                                                                                                                                                                                                                                                                                                                                         |                                                              |                      |        |  |
| -             |                                             |                                                                                                                                                                                                              | 200                             | NJ.               |                          |                                                                   | 12/7/10            |                                                 |         | 3.2.1.1                     |                                                                                                                                                                                                                                                                                                                                                                                                                                                                                                                                                                                                                                                                                                                                                                                                                                                                                                                                                                                                                                                                                                                                                                                                                                                                                                                                                                                                                                                                                                                                                                                                                                                                                                                                                                                                                                                                                                                                                                                                                                                                                                                                |                                                              |                      |        |  |
|               | Main foo<br>Main foo<br>Number (            | t Load Based<br>r Lounge (0.9)<br>r Offices (9.30<br>of sleeping roc<br>supant Load                                                                                                                          | 5 sq.m/person<br>  sq.m/person) |                   | 14 sq.m                  | rson E<br>= 103 pers<br>t = 2 pers<br>ns = 164 pers<br>= 269 pers | ons<br>ana         | Mooms                                           |         | 3.1,17                      |                                                                                                                                                                                                                                                                                                                                                                                                                                                                                                                                                                                                                                                                                                                                                                                                                                                                                                                                                                                                                                                                                                                                                                                                                                                                                                                                                                                                                                                                                                                                                                                                                                                                                                                                                                                                                                                                                                                                                                                                                                                                                                                                |                                                              | OF REAL PROPERTY AND |        |  |
|               |                                             | ree Design:                                                                                                                                                                                                  | E V                             | Yes               | D No.                    | - 200 pers                                                        |                    |                                                 |         | 3.8                         |                                                                                                                                                                                                                                                                                                                                                                                                                                                                                                                                                                                                                                                                                                                                                                                                                                                                                                                                                                                                                                                                                                                                                                                                                                                                                                                                                                                                                                                                                                                                                                                                                                                                                                                                                                                                                                                                                                                                                                                                                                                                                                                                |                                                              |                      | - 10   |  |
|               |                                             | s Substances                                                                                                                                                                                                 | 0                               | Yes               | D No                     |                                                                   | NA.                |                                                 |         | 3.3.1.2                     |                                                                                                                                                                                                                                                                                                                                                                                                                                                                                                                                                                                                                                                                                                                                                                                                                                                                                                                                                                                                                                                                                                                                                                                                                                                                                                                                                                                                                                                                                                                                                                                                                                                                                                                                                                                                                                                                                                                                                                                                                                                                                                                                | To Talanana sanar amarana a kana                             |                      |        |  |
|               | Required Fire<br>Resistance Rating<br>(FRR) |                                                                                                                                                                                                              | Horizontal /<br>FRR (Hour       | Assemblie<br>s)   |                          | 3.2.2.50 2(a)<br>not regid                                        |                    | Listed Design<br>or Description<br>See Assembli |         |                             |                                                                                                                                                                                                                                                                                                                                                                                                                                                                                                                                                                                                                                                                                                                                                                                                                                                                                                                                                                                                                                                                                                                                                                                                                                                                                                                                                                                                                                                                                                                                                                                                                                                                                                                                                                                                                                                                                                                                                                                                                                                                                                                                | numberTEN                                                    | Lumber               |        |  |
|               |                                             |                                                                                                                                                                                                              | Floors<br>FRR of Supporting     |                   | 1.0 h                    | 1.0 h<br>45 min or NC                                             |                    | (TBD)                                           |         |                             |                                                                                                                                                                                                                                                                                                                                                                                                                                                                                                                                                                                                                                                                                                                                                                                                                                                                                                                                                                                                                                                                                                                                                                                                                                                                                                                                                                                                                                                                                                                                                                                                                                                                                                                                                                                                                                                                                                                                                                                                                                                                                                                                | ATCHINGTON TO BE                                             |                      | ۹.     |  |
|               |                                             |                                                                                                                                                                                                              |                                 |                   |                          |                                                                   |                    |                                                 |         |                             |                                                                                                                                                                                                                                                                                                                                                                                                                                                                                                                                                                                                                                                                                                                                                                                                                                                                                                                                                                                                                                                                                                                                                                                                                                                                                                                                                                                                                                                                                                                                                                                                                                                                                                                                                                                                                                                                                                                                                                                                                                                                                                                                | 2400 - 1811 Johns Shrine<br>Income Mil<br>Caricalia (990-341 | IC Y C               |        |  |
|               | 20000                                       |                                                                                                                                                                                                              | Floor over (                    | 10000000          | NA.                      |                                                                   |                    |                                                 |         | -                           |                                                                                                                                                                                                                                                                                                                                                                                                                                                                                                                                                                                                                                                                                                                                                                                                                                                                                                                                                                                                                                                                                                                                                                                                                                                                                                                                                                                                                                                                                                                                                                                                                                                                                                                                                                                                                                                                                                                                                                                                                                                                                                                                | 7 (59 %),126<br>7 250341346                                  |                      |        |  |
|               | Wall                                        | eparation - Co                                                                                                                                                                                               |                                 | L/H               |                          | Durand B                                                          | FRR                | 1.000                                           | Louise. | 32.3.1                      |                                                                                                                                                                                                                                                                                                                                                                                                                                                                                                                                                                                                                                                                                                                                                                                                                                                                                                                                                                                                                                                                                                                                                                                                                                                                                                                                                                                                                                                                                                                                                                                                                                                                                                                                                                                                                                                                                                                                                                                                                                                                                                                                | name and the setuper.                                        |                      |        |  |
|               | wat                                         | Area of<br>EBF                                                                                                                                                                                               | LD.<br>(m)                      | or                | Permitted<br>% of        | Proposed 5<br>Opening                                             | (hours)            | Listed<br>Design or                             | Constru |                             | Cladding                                                                                                                                                                                                                                                                                                                                                                                                                                                                                                                                                                                                                                                                                                                                                                                                                                                                                                                                                                                                                                                                                                                                                                                                                                                                                                                                                                                                                                                                                                                                                                                                                                                                                                                                                                                                                                                                                                                                                                                                                                                                                                                       |                                                              |                      |        |  |
|               | South                                       | (m²)<br>N.A.<br>N.A.                                                                                                                                                                                         | 102.01                          | HL -              | Openings<br>100%<br>100% | NA%                                                               | N.A.               | Description<br>N.A.                             | Noncom  | stible or None<br>abustible | Noncombustible                                                                                                                                                                                                                                                                                                                                                                                                                                                                                                                                                                                                                                                                                                                                                                                                                                                                                                                                                                                                                                                                                                                                                                                                                                                                                                                                                                                                                                                                                                                                                                                                                                                                                                                                                                                                                                                                                                                                                                                                                                                                                                                 |                                                              |                      | _      |  |
|               | North 277 sq.m<br>East 543 sq.m             |                                                                                                                                                                                                              | 3.3m<br>6.6m                    |                   | 22%<br>52%               | 16.88%<br>12.43%                                                  |                    |                                                 |         |                             |                                                                                                                                                                                                                                                                                                                                                                                                                                                                                                                                                                                                                                                                                                                                                                                                                                                                                                                                                                                                                                                                                                                                                                                                                                                                                                                                                                                                                                                                                                                                                                                                                                                                                                                                                                                                                                                                                                                                                                                                                                                                                                                                |                                                              |                      |        |  |
| Code<br>ar in | Complianc                                   | e Review                                                                                                                                                                                                     |                                 |                   |                          |                                                                   |                    |                                                 |         |                             |                                                                                                                                                                                                                                                                                                                                                                                                                                                                                                                                                                                                                                                                                                                                                                                                                                                                                                                                                                                                                                                                                                                                                                                                                                                                                                                                                                                                                                                                                                                                                                                                                                                                                                                                                                                                                                                                                                                                                                                                                                                                                                                                | (IME/HT                                                      |                      |        |  |
|               |                                             |                                                                                                                                                                                                              |                                 |                   |                          |                                                                   |                    |                                                 |         |                             |                                                                                                                                                                                                                                                                                                                                                                                                                                                                                                                                                                                                                                                                                                                                                                                                                                                                                                                                                                                                                                                                                                                                                                                                                                                                                                                                                                                                                                                                                                                                                                                                                                                                                                                                                                                                                                                                                                                                                                                                                                                                                                                                |                                                              |                      |        |  |
|               |                                             |                                                                                                                                                                                                              |                                 |                   |                          |                                                                   |                    |                                                 |         |                             |                                                                                                                                                                                                                                                                                                                                                                                                                                                                                                                                                                                                                                                                                                                                                                                                                                                                                                                                                                                                                                                                                                                                                                                                                                                                                                                                                                                                                                                                                                                                                                                                                                                                                                                                                                                                                                                                                                                                                                                                                                                                                                                                | 1 : 200                                                      | 201                  | 19-03- |  |
|               |                                             |                                                                                                                                                                                                              |                                 |                   |                          |                                                                   |                    |                                                 |         |                             |                                                                                                                                                                                                                                                                                                                                                                                                                                                                                                                                                                                                                                                                                                                                                                                                                                                                                                                                                                                                                                                                                                                                                                                                                                                                                                                                                                                                                                                                                                                                                                                                                                                                                                                                                                                                                                                                                                                                                                                                                                                                                                                                | 210 Gorge R<br>Housing Project                               | oad                  |        |  |
|               |                                             |                                                                                                                                                                                                              |                                 |                   |                          |                                                                   |                    |                                                 |         |                             |                                                                                                                                                                                                                                                                                                                                                                                                                                                                                                                                                                                                                                                                                                                                                                                                                                                                                                                                                                                                                                                                                                                                                                                                                                                                                                                                                                                                                                                                                                                                                                                                                                                                                                                                                                                                                                                                                                                                                                                                                                                                                                                                | Existing Site Survey<br>and Code Complia                     |                      |        |  |