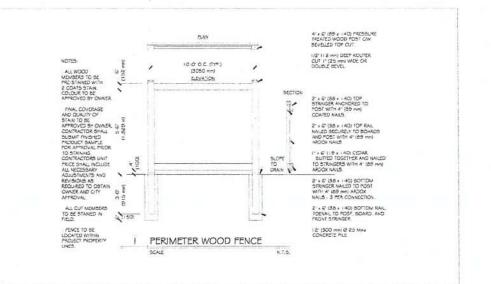

## ATTACHMENT C

2. 24

|               | Location                                    | f Project: 21<br>1; Victoria, I                                                                                                                                                                              |                                 | ad East           | L                        |                                                                   |                    |                                                 |         | 2017-10-18                  |                                                                                                                                                                                                                                                                                                                                                                                                                                                                                                                                                                                                                                                                                                                                                                                                                                                                                                                                                                                                                                                                                                                                                                                                                                                                                                                                                                                                                                                                                                                                                                                                                                                                                                                                                                                                                                                                                                                                                                                                                                                                                                                                |                                                              |                      |        |  |
|---------------|---------------------------------------------|--------------------------------------------------------------------------------------------------------------------------------------------------------------------------------------------------------------|---------------------------------|-------------------|--------------------------|-------------------------------------------------------------------|--------------------|-------------------------------------------------|---------|-----------------------------|--------------------------------------------------------------------------------------------------------------------------------------------------------------------------------------------------------------------------------------------------------------------------------------------------------------------------------------------------------------------------------------------------------------------------------------------------------------------------------------------------------------------------------------------------------------------------------------------------------------------------------------------------------------------------------------------------------------------------------------------------------------------------------------------------------------------------------------------------------------------------------------------------------------------------------------------------------------------------------------------------------------------------------------------------------------------------------------------------------------------------------------------------------------------------------------------------------------------------------------------------------------------------------------------------------------------------------------------------------------------------------------------------------------------------------------------------------------------------------------------------------------------------------------------------------------------------------------------------------------------------------------------------------------------------------------------------------------------------------------------------------------------------------------------------------------------------------------------------------------------------------------------------------------------------------------------------------------------------------------------------------------------------------------------------------------------------------------------------------------------------------|--------------------------------------------------------------|----------------------|--------|--|
| n             | Project D<br>Demotion<br>dwelling I         | BCRC 2018 Part   Project Discriptore: Diversion of a new 5 storey residential multi<br>develop building with amendity space on the Main floor and UKS parking off the Main floor (set into a<br>spood site). |                                 |                   |                          |                                                                   |                    |                                                 |         | BCBC                        | Reference                                                                                                                                                                                                                                                                                                                                                                                                                                                                                                                                                                                                                                                                                                                                                                                                                                                                                                                                                                                                                                                                                                                                                                                                                                                                                                                                                                                                                                                                                                                                                                                                                                                                                                                                                                                                                                                                                                                                                                                                                                                                                                                      | LAN<br>MARK SIT                                              |                      |        |  |
|               | Major Op                                    | cupancy(s):                                                                                                                                                                                                  | Group C - R                     | esidential        | 1                        |                                                                   |                    |                                                 | -       | 3.1.2.1                     | (1)                                                                                                                                                                                                                                                                                                                                                                                                                                                                                                                                                                                                                                                                                                                                                                                                                                                                                                                                                                                                                                                                                                                                                                                                                                                                                                                                                                                                                                                                                                                                                                                                                                                                                                                                                                                                                                                                                                                                                                                                                                                                                                                            |                                                              |                      |        |  |
|               | New Total                                   | Building Area                                                                                                                                                                                                | с 1,                            | 049.4 sq.         | m. (11,296               | sf)                                                               |                    |                                                 |         | 1.4.1.2                     | (A)                                                                                                                                                                                                                                                                                                                                                                                                                                                                                                                                                                                                                                                                                                                                                                                                                                                                                                                                                                                                                                                                                                                                                                                                                                                                                                                                                                                                                                                                                                                                                                                                                                                                                                                                                                                                                                                                                                                                                                                                                                                                                                                            |                                                              |                      |        |  |
|               |                                             | New Bidg Floor Area: 3,488.41 sq.m.<br>U/G Parking Area 738.04 sq.m. (7                                                                                                                                      |                                 |                   |                          |                                                                   |                    |                                                 | 2       | 1.4.1.2 (A)                 |                                                                                                                                                                                                                                                                                                                                                                                                                                                                                                                                                                                                                                                                                                                                                                                                                                                                                                                                                                                                                                                                                                                                                                                                                                                                                                                                                                                                                                                                                                                                                                                                                                                                                                                                                                                                                                                                                                                                                                                                                                                                                                                                |                                                              |                      |        |  |
|               | Number o                                    | of Storeys:                                                                                                                                                                                                  | 5                               |                   |                          |                                                                   |                    |                                                 |         | 1.4.1.2                     | [A]: 3.2.1.1                                                                                                                                                                                                                                                                                                                                                                                                                                                                                                                                                                                                                                                                                                                                                                                                                                                                                                                                                                                                                                                                                                                                                                                                                                                                                                                                                                                                                                                                                                                                                                                                                                                                                                                                                                                                                                                                                                                                                                                                                                                                                                                   |                                                              |                      |        |  |
| _             | Height of                                   | Building (m):                                                                                                                                                                                                | 14.73 m Ma                      | x. (Averaç        | e Grade to               | top of Roof le                                                    | vel)               |                                                 |         |                             |                                                                                                                                                                                                                                                                                                                                                                                                                                                                                                                                                                                                                                                                                                                                                                                                                                                                                                                                                                                                                                                                                                                                                                                                                                                                                                                                                                                                                                                                                                                                                                                                                                                                                                                                                                                                                                                                                                                                                                                                                                                                                                                                |                                                              |                      |        |  |
|               | Number o                                    | of Streets/Acco                                                                                                                                                                                              | is Routes:                      | 2 (Gorge          | e Road East              | & Carroll Str                                                     | eet)               |                                                 |         | 3221                        | 0; 3.2.5.4                                                                                                                                                                                                                                                                                                                                                                                                                                                                                                                                                                                                                                                                                                                                                                                                                                                                                                                                                                                                                                                                                                                                                                                                                                                                                                                                                                                                                                                                                                                                                                                                                                                                                                                                                                                                                                                                                                                                                                                                                                                                                                                     |                                                              |                      |        |  |
|               | Building 1                                  | Size, Construc                                                                                                                                                                                               | Son . Occupan                   | cv: Gn            | oup C. up to             | <6> Storey,                                                       | Sorinklared        | 1                                               |         | 3225                        | 0                                                                                                                                                                                                                                                                                                                                                                                                                                                                                                                                                                                                                                                                                                                                                                                                                                                                                                                                                                                                                                                                                                                                                                                                                                                                                                                                                                                                                                                                                                                                                                                                                                                                                                                                                                                                                                                                                                                                                                                                                                                                                                                              |                                                              |                      |        |  |
|               | and the second second second                | System Propo                                                                                                                                                                                                 |                                 |                   | Entre Buil               |                                                                   | No                 |                                                 |         | 3225                        | and the local data and the second data and the |                                                              |                      |        |  |
|               | Standpip                                    | e Required:                                                                                                                                                                                                  |                                 | the second second | Yes                      |                                                                   | No                 |                                                 |         | 32.5.8                      |                                                                                                                                                                                                                                                                                                                                                                                                                                                                                                                                                                                                                                                                                                                                                                                                                                                                                                                                                                                                                                                                                                                                                                                                                                                                                                                                                                                                                                                                                                                                                                                                                                                                                                                                                                                                                                                                                                                                                                                                                                                                                                                                |                                                              |                      |        |  |
| -             | Fire Alam                                   | n Required:                                                                                                                                                                                                  |                                 | 5                 | Yes                      |                                                                   | No                 |                                                 |         | 3.2.4                       |                                                                                                                                                                                                                                                                                                                                                                                                                                                                                                                                                                                                                                                                                                                                                                                                                                                                                                                                                                                                                                                                                                                                                                                                                                                                                                                                                                                                                                                                                                                                                                                                                                                                                                                                                                                                                                                                                                                                                                                                                                                                                                                                |                                                              |                      |        |  |
|               | Water Se                                    | rvice/Supply is                                                                                                                                                                                              | Adequate:                       | 1                 | Yes (assur               | ned) 🗆                                                            | No                 |                                                 |         | 32.5.7                      | 97 - C.                                                                                                                                                                                                                                                                                                                                                                                                                                                                                                                                                                                                                                                                                                                                                                                                                                                                                                                                                                                                                                                                                                                                                                                                                                                                                                                                                                                                                                                                                                                                                                                                                                                                                                                                                                                                                                                                                                                                                                                                                                                                                    |                                                              |                      |        |  |
| -             | High Buli                                   | ding:                                                                                                                                                                                                        |                                 |                   | Yes                      | 0                                                                 | No                 |                                                 | -       | 32.6                        |                                                                                                                                                                                                                                                                                                                                                                                                                                                                                                                                                                                                                                                                                                                                                                                                                                                                                                                                                                                                                                                                                                                                                                                                                                                                                                                                                                                                                                                                                                                                                                                                                                                                                                                                                                                                                                                                                                                                                                                                                                                                                                                                |                                                              |                      |        |  |
|               | Actual Co                                   | Permitted Construction:                                                                                                                                                                                      |                                 |                   |                          | k 🗆                                                               | Non-Com<br>Non-Com | mbustible 💿 Both                                |         | 3225                        | Sec                                                                                                                                                                                                                                                                                                                                                                                                                                                                                                                                                                                                                                                                                                                                                                                                                                                                                                                                                                                                                                                                                                                                                                                                                                                                                                                                                                                                                                                                                                                                                                                                                                                                                                                                                                                                                                                                                                                                                                                                                                                                                                                            |                                                              |                      |        |  |
| _             |                                             | Vall Cladding:<br>ve(s) Area:                                                                                                                                                                                |                                 | N.                |                          | E3                                                                | Non-Con            | Non-Combustible                                 |         |                             | 12.2.4                                                                                                                                                                                                                                                                                                                                                                                                                                                                                                                                                                                                                                                                                                                                                                                                                                                                                                                                                                                                                                                                                                                                                                                                                                                                                                                                                                                                                                                                                                                                                                                                                                                                                                                                                                                                                                                                                                                                                                                                                                                                                                                         |                                                              |                      |        |  |
| -             |                                             |                                                                                                                                                                                                              | 200                             | NJ.               |                          |                                                                   | 12/7/10            |                                                 |         | 3.2.1.1                     |                                                                                                                                                                                                                                                                                                                                                                                                                                                                                                                                                                                                                                                                                                                                                                                                                                                                                                                                                                                                                                                                                                                                                                                                                                                                                                                                                                                                                                                                                                                                                                                                                                                                                                                                                                                                                                                                                                                                                                                                                                                                                                                                |                                                              |                      |        |  |
|               | Main foo<br>Main foo<br>Number (            | t Load Based<br>r Lounge (0.9)<br>r Offices (9.30<br>of sleeping roc<br>supant Load                                                                                                                          | 5 sq.m/person<br>  sq.m/person) |                   | 14 sq.m                  | rson E<br>= 103 pers<br>t = 2 pers<br>ns = 164 pers<br>= 269 pers | ons<br>ana         | Mooms                                           |         | 3.1,17                      |                                                                                                                                                                                                                                                                                                                                                                                                                                                                                                                                                                                                                                                                                                                                                                                                                                                                                                                                                                                                                                                                                                                                                                                                                                                                                                                                                                                                                                                                                                                                                                                                                                                                                                                                                                                                                                                                                                                                                                                                                                                                                                                                |                                                              | OF REAL PROPERTY AND |        |  |
|               |                                             | ree Design:                                                                                                                                                                                                  | E V                             | Yes               | D No.                    | - 200 pers                                                        |                    |                                                 |         | 3.8                         |                                                                                                                                                                                                                                                                                                                                                                                                                                                                                                                                                                                                                                                                                                                                                                                                                                                                                                                                                                                                                                                                                                                                                                                                                                                                                                                                                                                                                                                                                                                                                                                                                                                                                                                                                                                                                                                                                                                                                                                                                                                                                                                                |                                                              |                      | - 10   |  |
|               |                                             | s Substances                                                                                                                                                                                                 | 0                               | Yes               | D No                     |                                                                   | NA.                |                                                 |         | 3.3.1.2                     |                                                                                                                                                                                                                                                                                                                                                                                                                                                                                                                                                                                                                                                                                                                                                                                                                                                                                                                                                                                                                                                                                                                                                                                                                                                                                                                                                                                                                                                                                                                                                                                                                                                                                                                                                                                                                                                                                                                                                                                                                                                                                                                                | To Talanana sanar amarana a kana                             |                      |        |  |
|               | Required Fire<br>Resistance Rating<br>(FRR) |                                                                                                                                                                                                              | Horizontal /<br>FRR (Hour       | Assemblie<br>s)   |                          | 3.2.2.50 2(a)<br>not regid                                        |                    | Listed Design<br>or Description<br>See Assembli |         |                             |                                                                                                                                                                                                                                                                                                                                                                                                                                                                                                                                                                                                                                                                                                                                                                                                                                                                                                                                                                                                                                                                                                                                                                                                                                                                                                                                                                                                                                                                                                                                                                                                                                                                                                                                                                                                                                                                                                                                                                                                                                                                                                                                | numberTEN                                                    | Lumber               |        |  |
|               |                                             |                                                                                                                                                                                                              | Floors<br>FRR of Supporting     |                   | 1.0 h                    | 1.0 h<br>45 min or NC                                             |                    | (TBD)                                           |         |                             |                                                                                                                                                                                                                                                                                                                                                                                                                                                                                                                                                                                                                                                                                                                                                                                                                                                                                                                                                                                                                                                                                                                                                                                                                                                                                                                                                                                                                                                                                                                                                                                                                                                                                                                                                                                                                                                                                                                                                                                                                                                                                                                                | ATCHINGTON TO BE                                             |                      | ۹.     |  |
|               |                                             |                                                                                                                                                                                                              |                                 |                   |                          |                                                                   |                    |                                                 |         |                             |                                                                                                                                                                                                                                                                                                                                                                                                                                                                                                                                                                                                                                                                                                                                                                                                                                                                                                                                                                                                                                                                                                                                                                                                                                                                                                                                                                                                                                                                                                                                                                                                                                                                                                                                                                                                                                                                                                                                                                                                                                                                                                                                | 2400 - 1811 Johns Shrine<br>Income Mil<br>Caricalia (990-341 | IC Y C               |        |  |
|               | 20000                                       |                                                                                                                                                                                                              | Floor over (                    | 10000000          | NA.                      |                                                                   |                    |                                                 |         | -                           |                                                                                                                                                                                                                                                                                                                                                                                                                                                                                                                                                                                                                                                                                                                                                                                                                                                                                                                                                                                                                                                                                                                                                                                                                                                                                                                                                                                                                                                                                                                                                                                                                                                                                                                                                                                                                                                                                                                                                                                                                                                                                                                                | 7 (59 %),126<br>7 250341346                                  |                      |        |  |
|               | Wall                                        | eparation - Co                                                                                                                                                                                               |                                 | L/H               |                          | Durand B                                                          | FRR                | 1.000                                           | Louise. | 32.3.1                      |                                                                                                                                                                                                                                                                                                                                                                                                                                                                                                                                                                                                                                                                                                                                                                                                                                                                                                                                                                                                                                                                                                                                                                                                                                                                                                                                                                                                                                                                                                                                                                                                                                                                                                                                                                                                                                                                                                                                                                                                                                                                                                                                | name and the setuper.                                        |                      |        |  |
|               | wat                                         | Area of<br>EBF                                                                                                                                                                                               | LD.<br>(m)                      | or                | Permitted<br>% of        | Proposed 5<br>Opening                                             | (hours)            | Listed<br>Design or                             | Constru |                             | Cladding                                                                                                                                                                                                                                                                                                                                                                                                                                                                                                                                                                                                                                                                                                                                                                                                                                                                                                                                                                                                                                                                                                                                                                                                                                                                                                                                                                                                                                                                                                                                                                                                                                                                                                                                                                                                                                                                                                                                                                                                                                                                                                                       |                                                              |                      |        |  |
|               | South                                       | (m²)<br>N.A.<br>N.A.                                                                                                                                                                                         | 102.01                          | HL -              | Openings<br>100%<br>100% | NA%                                                               | N.A.               | Description<br>N.A.                             | Noncom  | stible or None<br>abustible | Noncombustible                                                                                                                                                                                                                                                                                                                                                                                                                                                                                                                                                                                                                                                                                                                                                                                                                                                                                                                                                                                                                                                                                                                                                                                                                                                                                                                                                                                                                                                                                                                                                                                                                                                                                                                                                                                                                                                                                                                                                                                                                                                                                                                 |                                                              |                      | _      |  |
|               | North 277 sq.m<br>East 543 sq.m             |                                                                                                                                                                                                              | 3.3m<br>6.6m                    |                   | 22%<br>52%               | 16.88%<br>12.43%                                                  |                    |                                                 |         |                             |                                                                                                                                                                                                                                                                                                                                                                                                                                                                                                                                                                                                                                                                                                                                                                                                                                                                                                                                                                                                                                                                                                                                                                                                                                                                                                                                                                                                                                                                                                                                                                                                                                                                                                                                                                                                                                                                                                                                                                                                                                                                                                                                |                                                              |                      |        |  |
| Code<br>ar in | Complianc                                   | e Review                                                                                                                                                                                                     |                                 |                   |                          |                                                                   |                    |                                                 |         |                             |                                                                                                                                                                                                                                                                                                                                                                                                                                                                                                                                                                                                                                                                                                                                                                                                                                                                                                                                                                                                                                                                                                                                                                                                                                                                                                                                                                                                                                                                                                                                                                                                                                                                                                                                                                                                                                                                                                                                                                                                                                                                                                                                | (IME/HT                                                      |                      |        |  |
|               |                                             |                                                                                                                                                                                                              |                                 |                   |                          |                                                                   |                    |                                                 |         |                             |                                                                                                                                                                                                                                                                                                                                                                                                                                                                                                                                                                                                                                                                                                                                                                                                                                                                                                                                                                                                                                                                                                                                                                                                                                                                                                                                                                                                                                                                                                                                                                                                                                                                                                                                                                                                                                                                                                                                                                                                                                                                                                                                |                                                              |                      |        |  |
|               |                                             |                                                                                                                                                                                                              |                                 |                   |                          |                                                                   |                    |                                                 |         |                             |                                                                                                                                                                                                                                                                                                                                                                                                                                                                                                                                                                                                                                                                                                                                                                                                                                                                                                                                                                                                                                                                                                                                                                                                                                                                                                                                                                                                                                                                                                                                                                                                                                                                                                                                                                                                                                                                                                                                                                                                                                                                                                                                | 1 : 200                                                      | 201                  | 19-03- |  |
|               |                                             |                                                                                                                                                                                                              |                                 |                   |                          |                                                                   |                    |                                                 |         |                             |                                                                                                                                                                                                                                                                                                                                                                                                                                                                                                                                                                                                                                                                                                                                                                                                                                                                                                                                                                                                                                                                                                                                                                                                                                                                                                                                                                                                                                                                                                                                                                                                                                                                                                                                                                                                                                                                                                                                                                                                                                                                                                                                | 210 Gorge R<br>Housing Project                               | oad                  |        |  |
|               |                                             |                                                                                                                                                                                                              |                                 |                   |                          |                                                                   |                    |                                                 |         |                             |                                                                                                                                                                                                                                                                                                                                                                                                                                                                                                                                                                                                                                                                                                                                                                                                                                                                                                                                                                                                                                                                                                                                                                                                                                                                                                                                                                                                                                                                                                                                                                                                                                                                                                                                                                                                                                                                                                                                                                                                                                                                                                                                | Existing Site Survey<br>and Code Complia                     |                      |        |  |