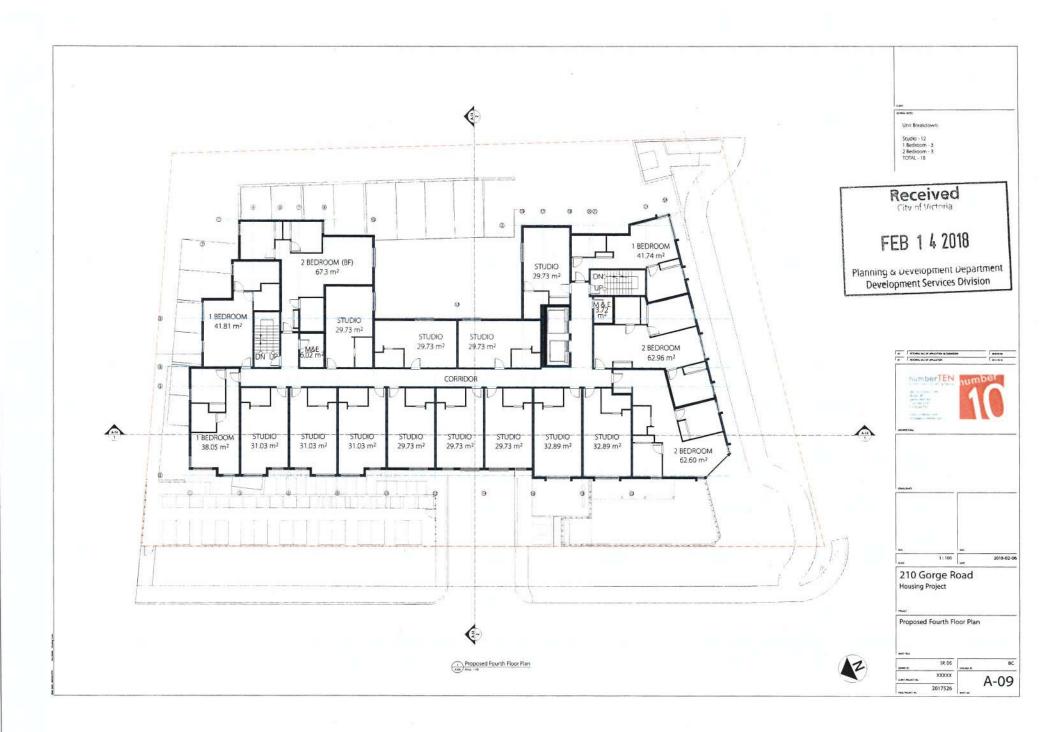

New 'U' Shaped plan as a result of public input: This scheme orients east-facing units to face each other as opposed to facing the nieghbouring building. This vastly reduces overlook.

September 18th 2017 New 'U' Shaped plan presented to the CALUC for approval