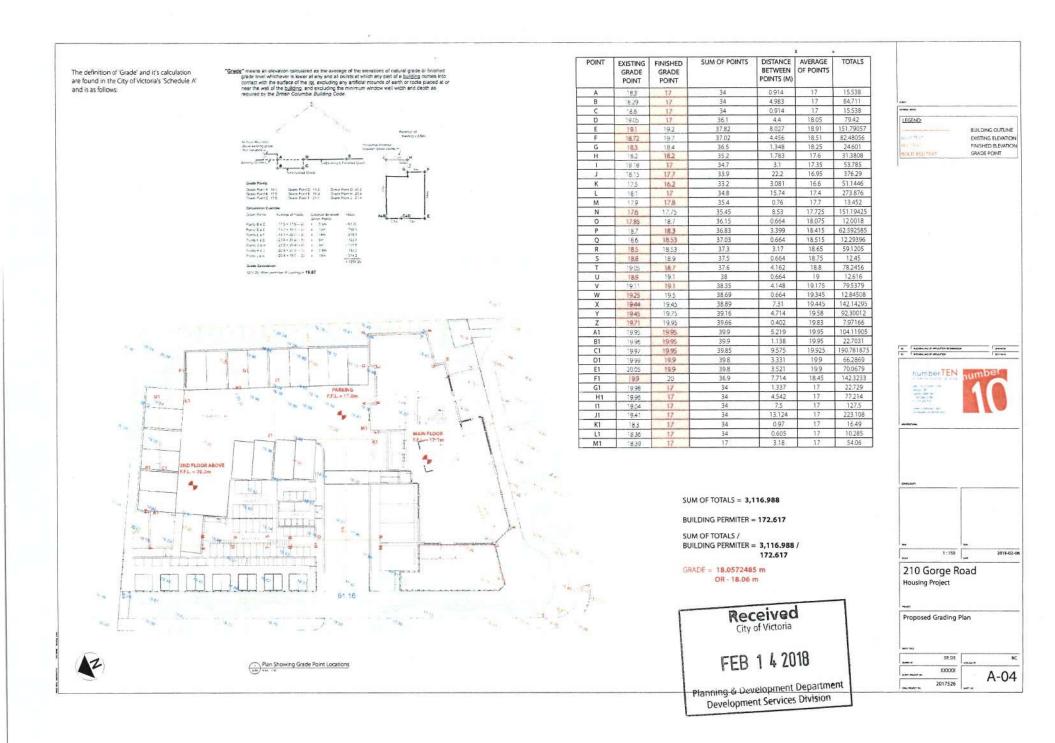

# **ATTACHMENT I**



































## **Evolution of the Design Process**

From the preliminary design stages to the city planning and CALUC meeting, the scheme has changed significantly. The changes not only reflect the progression of the scheme to make the building more efficient, more usable and more appealing to users, but also the vast amount of input from the general public and the City of Victoria. This input was gathered over many months, from many different meetings. Each meeting with the public, the neighbours or the City had an impact on the deisgn of the building. There are three distinct design phases since the first meeting with the City in May 2017.

#### Schematic Design Phase One;



May 24th 2017 Preliminary scheme presented to the City. With U/G parking, and stacked floors above.