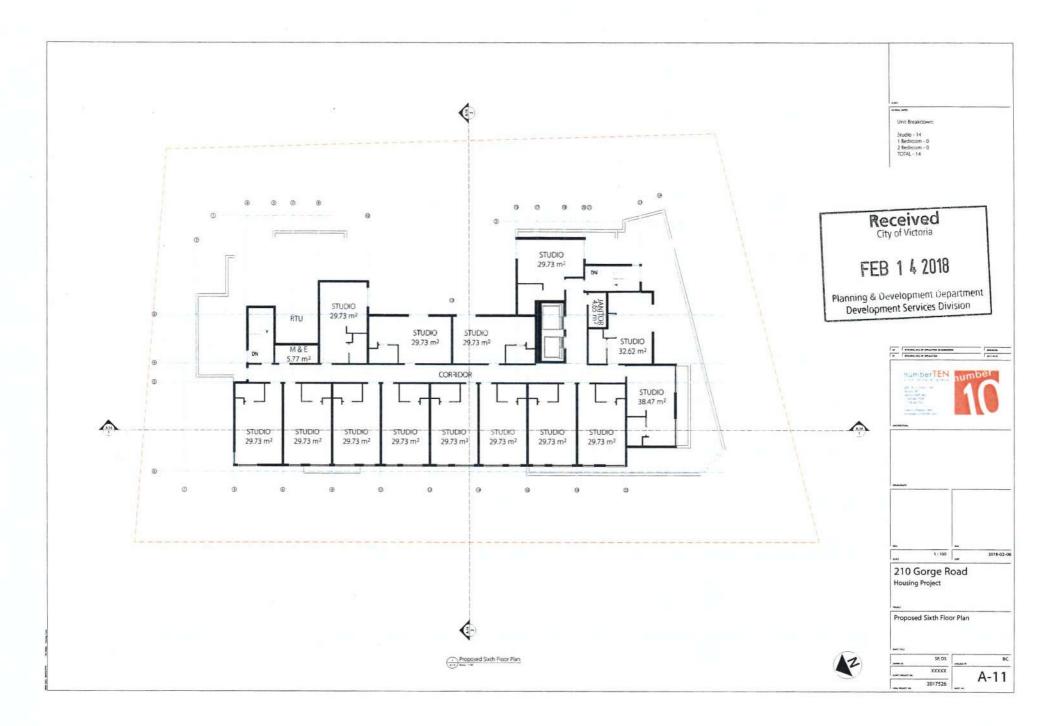

New 'U' Shaped plan as a result of public input: This scheme orients east-facing units to face each other as opposed to facing the nieghbouring building. This vastly reduces overlook.

September 18th 2017 New 'U' Shaped plan presented to the CALUC for approval