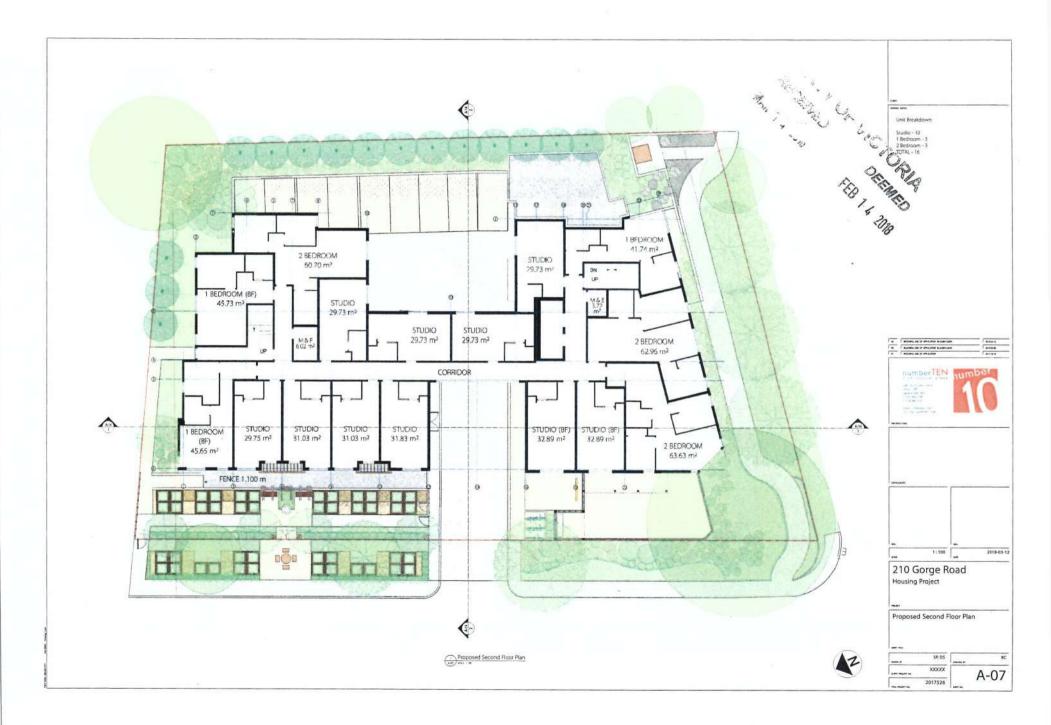

New 'U' Shaped plan as a result of public input: This scheme orients east-facing units to face each other as opposed to facing the nieghbouring building. This vastly reduces overlook.

September 18th 2017 New 'U' Shaped plan presented to the CALUC for approval