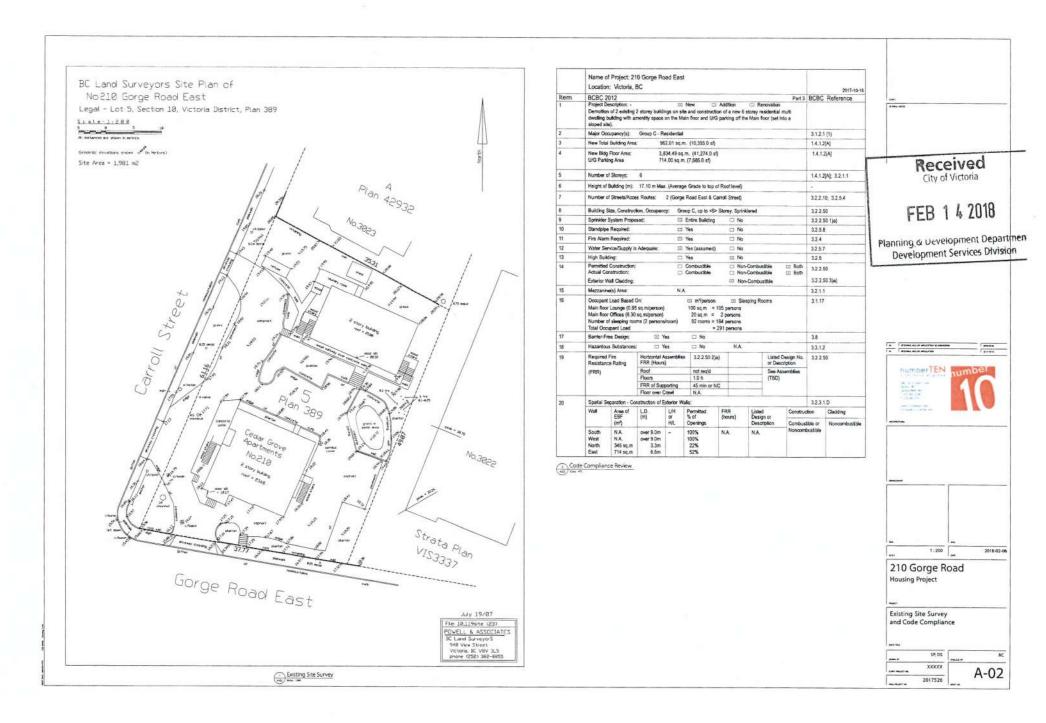

# **ATTACHMENT I**



































## **Evolution of the Design Process**

From the preliminary design stages to the city planning and CALUC meeting, the scheme has changed significantly. The changes not only reflect the progression of the scheme to make the building more efficient, more usable and more appealing to users, but also the vast amount of input from the general public and the City of Victoria. This input was gathered over many months, from many different meetings. Each meeting with the public, the neighbours or the City had an impact on the deisgn of the building. There are three distinct design phases since the first meeting with the City in May 2017.

#### Schematic Design Phase One;



May 24th 2017 Preliminary scheme presented to the City. With U/G parking, and stacked floors ab