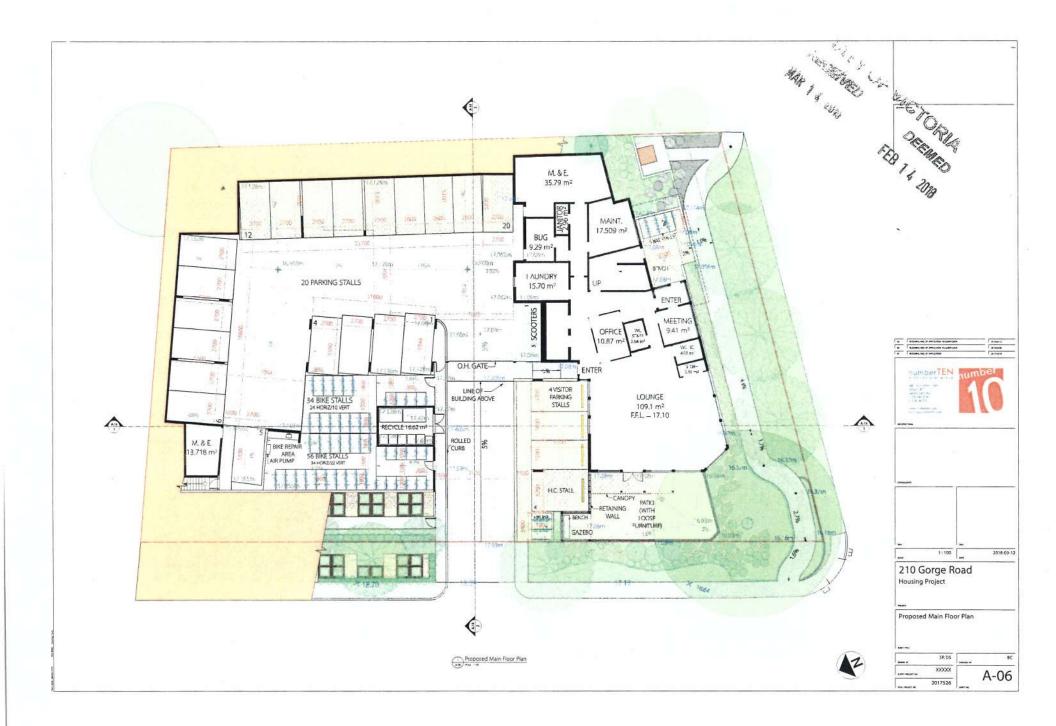

New 'U' Shaped plan as a result of public input: This scheme orients east-facing units to face each other as opposed to facing the nieghbouring building. This vastly reduces overlook.

September 18th 2017 New 'U' Shaped plan presented to the CALUC for approval