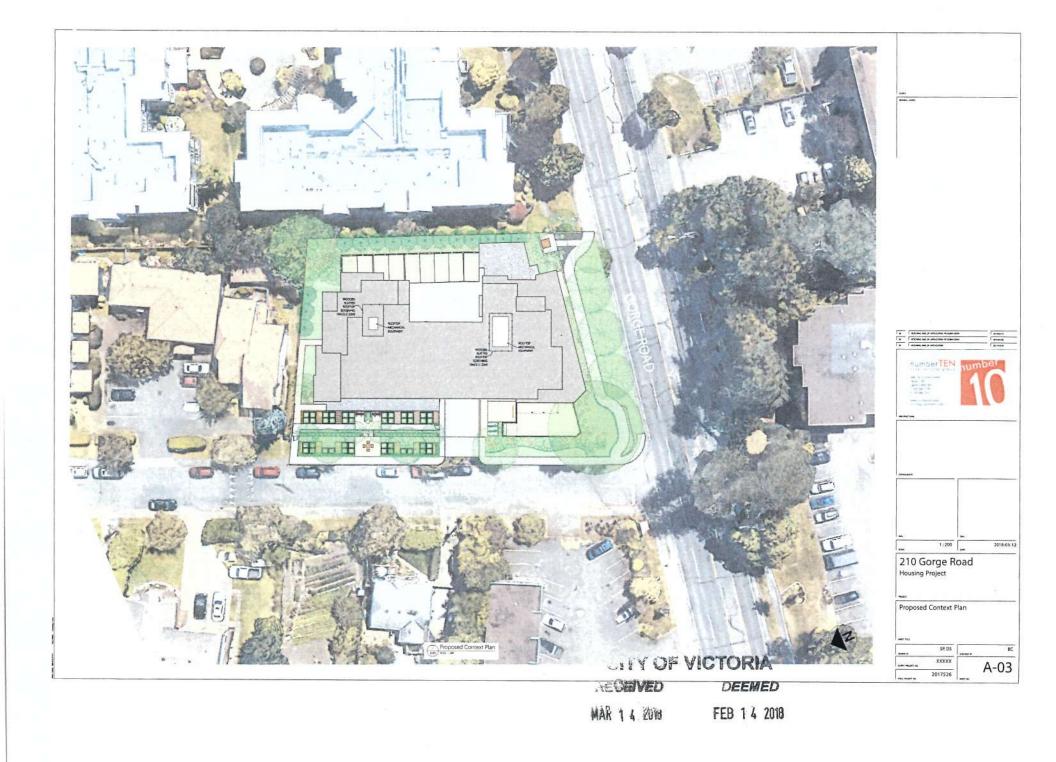

# **ATTACHMENT I**



































## **Evolution of the Design Process**

From the preliminary design stages to the city planning and CALUC meeting, the scheme has changed significantly. The changes not only reflect the progression of the scheme to make the building more efficient, more usable and more appealing to users, but also the vast amount of input from the general public and the City of Victoria. This input was gathered over many months, from many different meetings. Each meeting with the public, the neighbours or the City had an impact on the deisgn of the building. There are three distinct design phases since the first meeting with the City in May 2017.

#### Schematic Design Phase One;



May 24th 2017 Preliminary scheme presented to the City. With U/G parking, and stacked floors abov