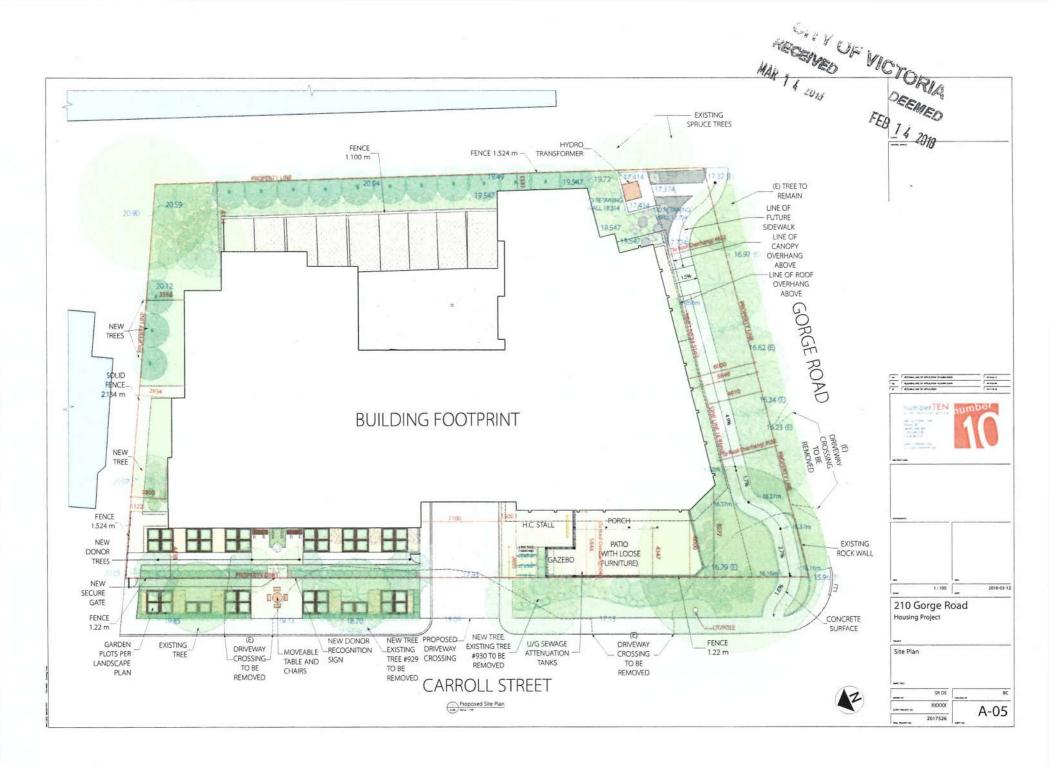

-

**Context Site Plan** Also showing proposed setbacks

Sun-shadow diagram September 3pm: There are minimal to zero shadows cast onto neighbouring properties at peak times of the year.

Sth 6th Floor set back per preliminary CALUC input: to reduce the on street view and massing of the building.