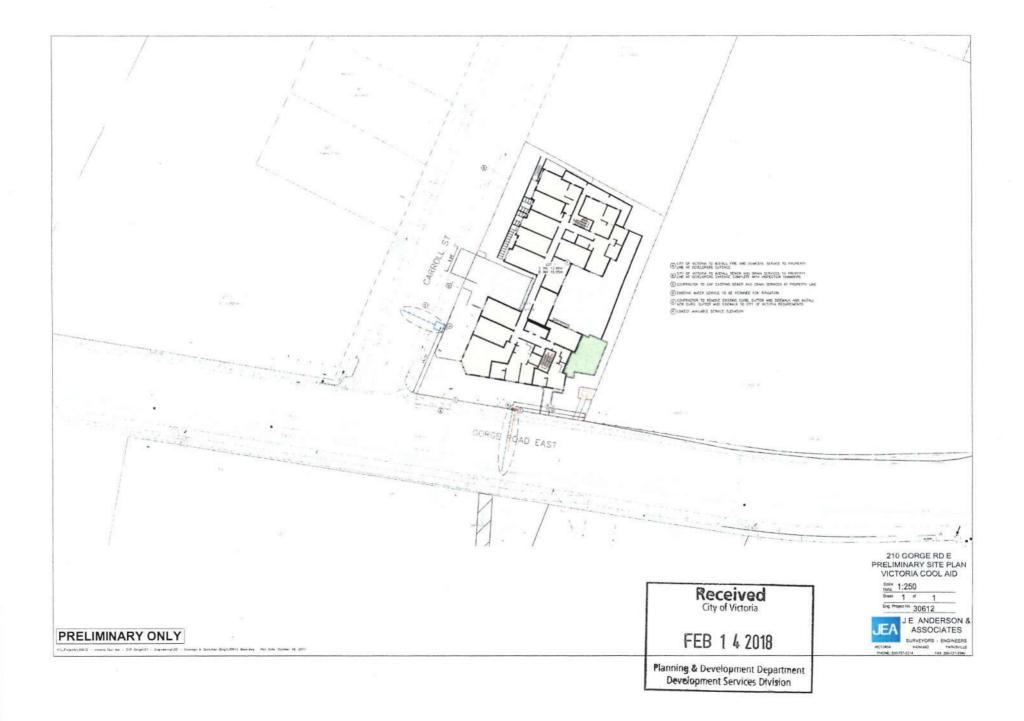

-

**Context Site Plan** Also showing proposed setbacks

Sun-shadow diagram September 3pm: There are minimal to zero shadows cast onto neighbouring properties at peak times of the year.

Sth 6th Floor set back per preliminary CALUC input: to reduce the on street view and massing of the building.