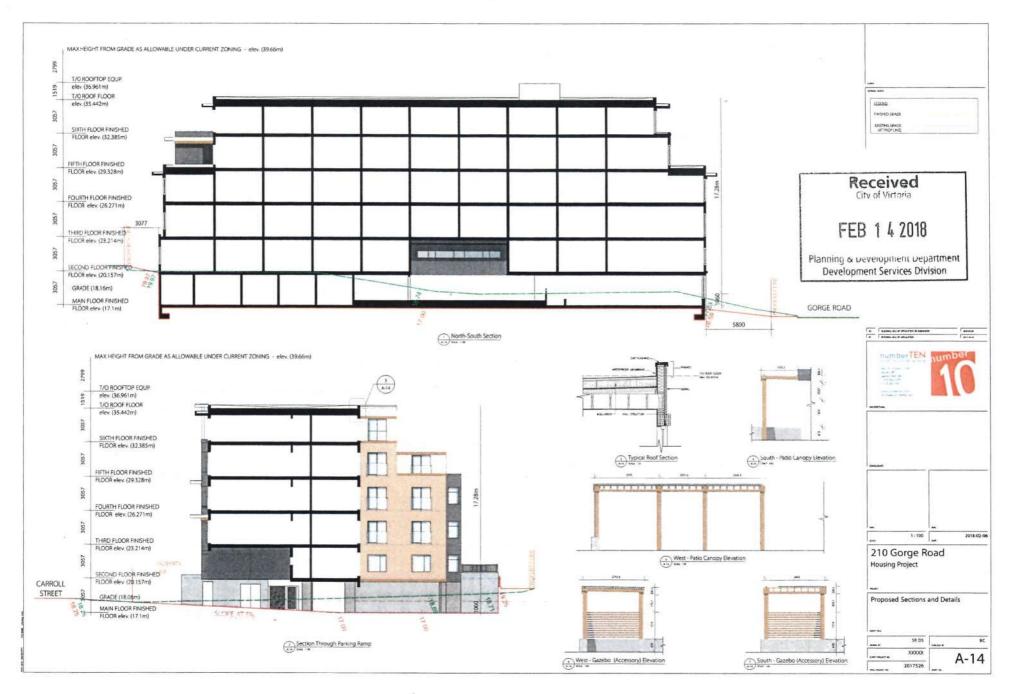

-

**Context Site Plan** Also showing proposed setbacks

Sun-shadow diagram September 3pm: There are minimal to zero shadows cast onto neighbouring properties at peak times of the year.

Sth 6th Floor set back per preliminary CALUC input: to reduce the on street view and massing of the building.