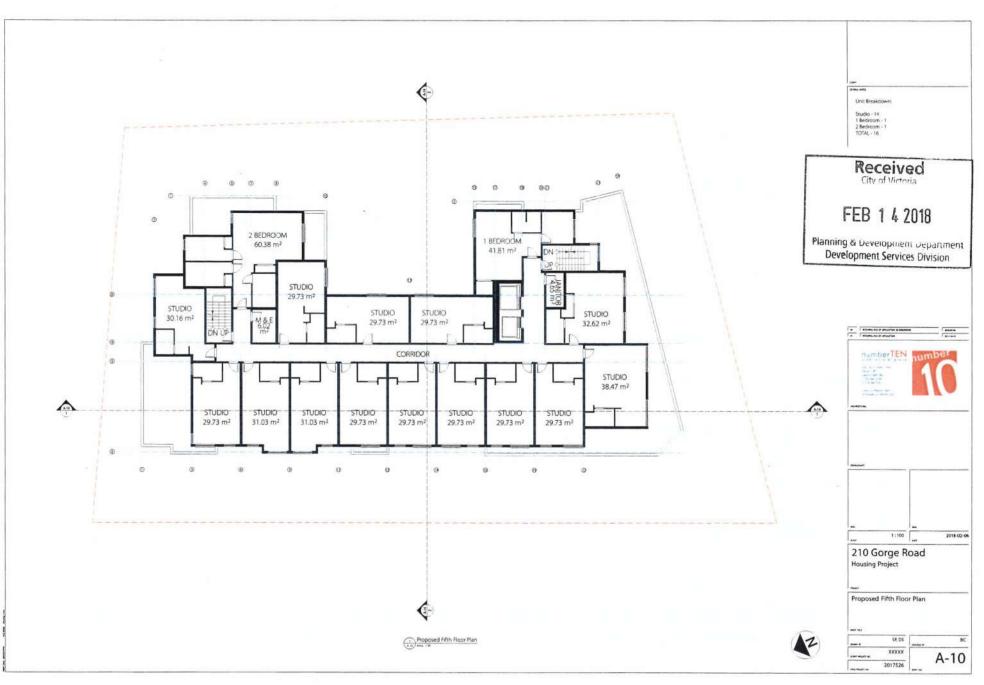

New 'U' Shaped plan as a result of public input: This scheme orients east-facing units to face each other as opposed to facing the nieghbouring building. This vastly reduces overlook.

September 18th 2017 New 'U' Shaped plan presented to the CALUC for approval