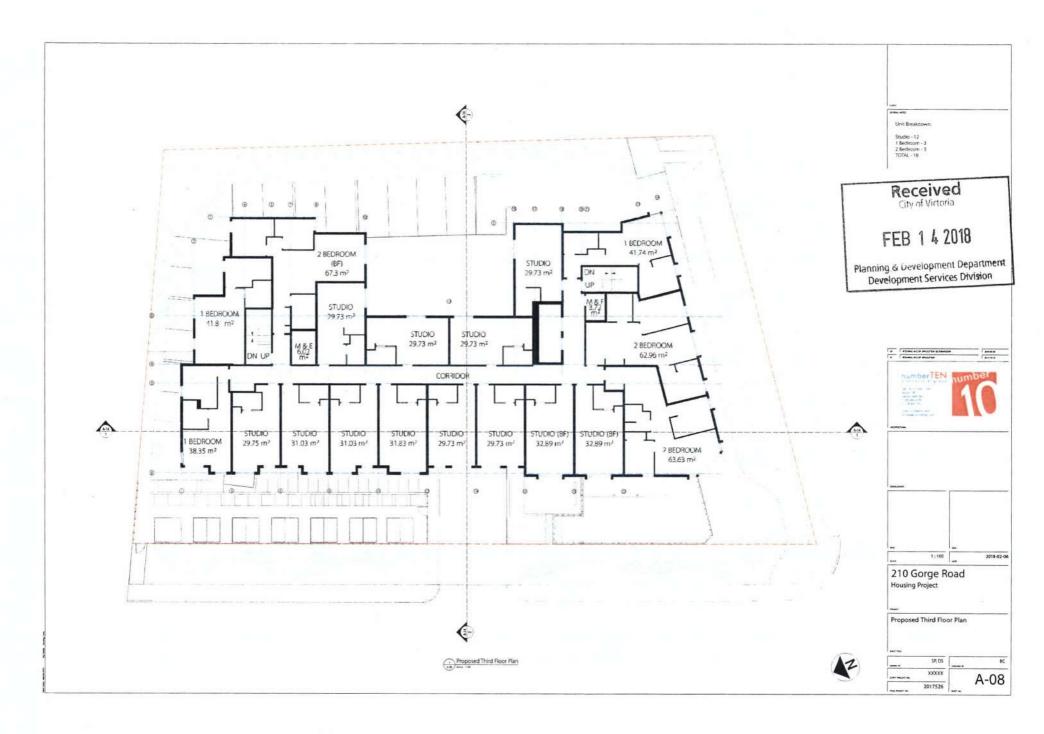

# **ATTACHMENT I**



































## **Evolution of the Design Process**

From the preliminary design stages to the city planning and CALUC meeting, the scheme has changed significantly. The changes not only reflect the progression of the scheme to make the building more efficient, more usable and more appealing to users, but also the vast amount of input from the general public and the City of Victoria. This input was gathered over many months, from many different meetings. Each meeting with the public, the neighbours or the City had an impact on the deisgn of the building. There are three distinct design phases since the first meeting with the City in May 2017.

#### Schematic Design Phase One;



May 24th 2017 Preliminary scheme presented to the City. With U/G parking, and stacked floors above.

## Sch