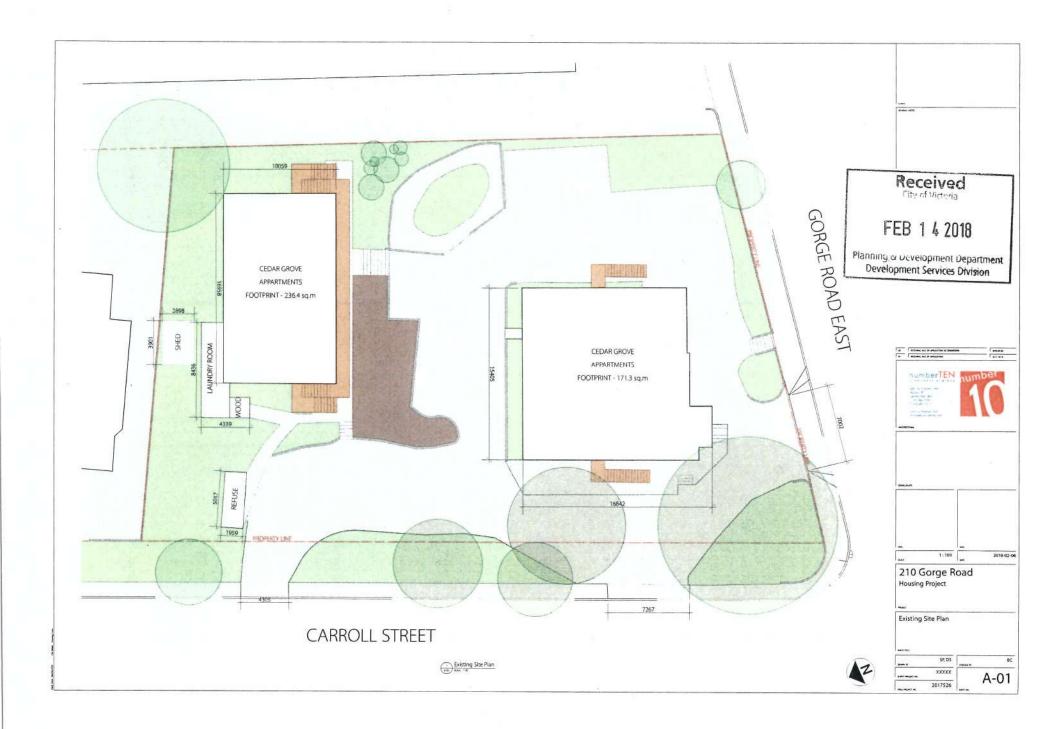

# **ATTACHMENT I**



































## **Evolution of the Design Process**

From the preliminary design stages to the city planning and CALUC meeting, the scheme has changed significantly. The changes not only reflect the progression of the scheme to make the building more efficient, more usable and more appealing to users, but also the vast amount of input from the general public and the City of Victoria. This input was gathered over many months, from many different meetings. Each meeting with the public, the neighbours or the City had an impact on the deisgn of the building. There are three distinct design phases since the first meeting with the City in May 2017.

#### Schematic Design Phase One;



May 24th 2017 Preliminary scheme presented to the City. With U/G parking, and stacked floors