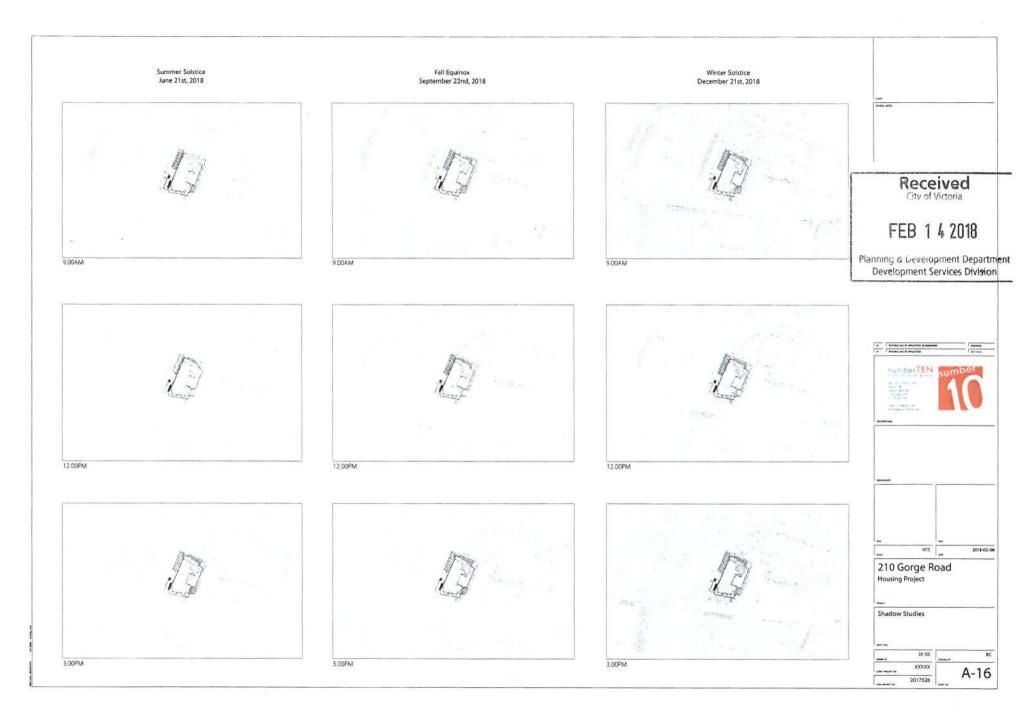

-

**Context Site Plan** Also showing proposed setbacks

Sun-shadow diagram September 3pm: There are minimal to zero shadows cast onto neighbouring properties at peak times of the year.

Sth 6th Floor set back per preliminary CALUC input: to reduce the on street view and massing of the building.