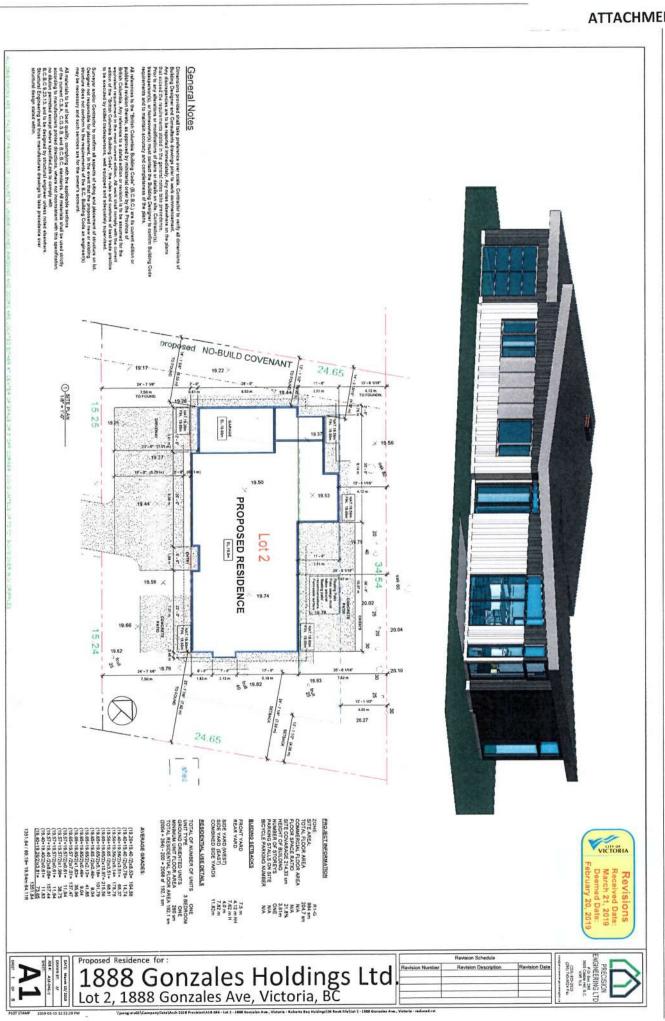

# ATTACHMENT C

















1

## GENERAL MOTES

DIC INVESTIGATION AND CROSSING POINTS TWO WORKING DAYS DISTRUCTION ON ANY SUCH SURVICES. ENSURE ENGINEER HAS CONFIRMED

LASS 'I' B INDER OR I FROM THE

INSPECTED BY THE RESTORE WORK AREAS AND ALL DOSTING FEATURES TO THEM ORIG

EDESTRIAN ACCESS ALONG GONZALES ANDHUE OLIRING CONSTRUX ROAD BASE AND DRIVEWAY BASE TO BAS MODIFIED PROCTOR

WATER AND ROADS WITHIN PROATE PROPERTY IN ACCORDANCE WITHIN BC BUILDING CODE. CONSTRUCTION SHALL BE INSPECTED AND UMBING PV THE

#### SEVER AND DRAIN

SEVEN AND DRAIN SERVICE CONNECTIONS TO BE LOOP COMPLETE WITH INSPECTION OXABILENS. CATCH BASIN OTHERMISE NOTED. IF COMER IS LESS THAN TSOMM. THE CITY OF VICTORIA TO CAP AND MANNOON DUSTING GRADE OF 2.05 0 T DEVELOPER

OPPOSE STREAT AND DAME PRE-LIP TO AND INCLUDING ISOMIN DWI