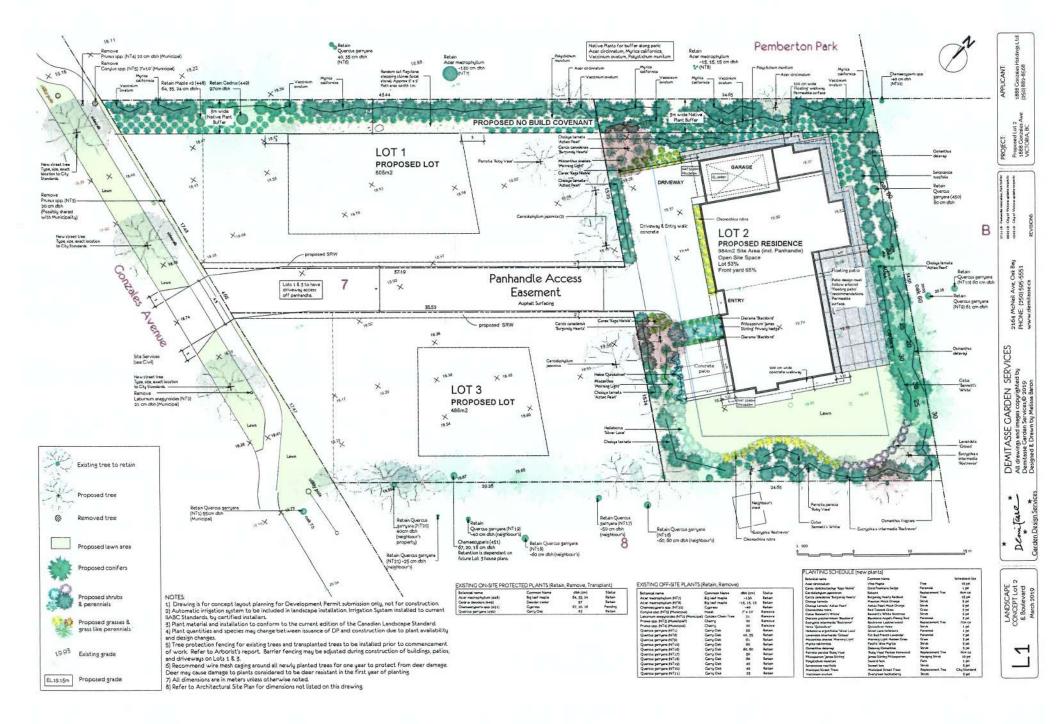

### PARIS

PERMIT FROM THE CITY OF VICTORIA PARKS DEPARTMENT PRIOR TO THE START OF AN TICH. 25 Except Those to be removed from Damage During Construction. Roots over Somm are Encountered. N from the Encourter, developer and the City of Victoria Price Top THE CITY OF WEITORIA PRIOR TO Y. A COPY OF THE TREE PERMIT REPECTOR PRIOR TO THE START O THE ENGINEER, DEVELOPER AND T ON PRIMATE OR PUBLIC PROPERTY. THE CITY OF VICTORIA WORKS MIS T TO BE RESPONSIBLE FOR SUPERVISING THE INSTALLATION OF BARRED

THE REDOKAL OF TREES WITHIN THE SENIOR AND ORNAN CASEMENTS TO PHUME ROOTS ENCOUNTERED DURING TRENCHING TO ENSURE THE THE SEMISTIVE HOOT ZONES AREAS AND BE ONSITE TO SUPERMI