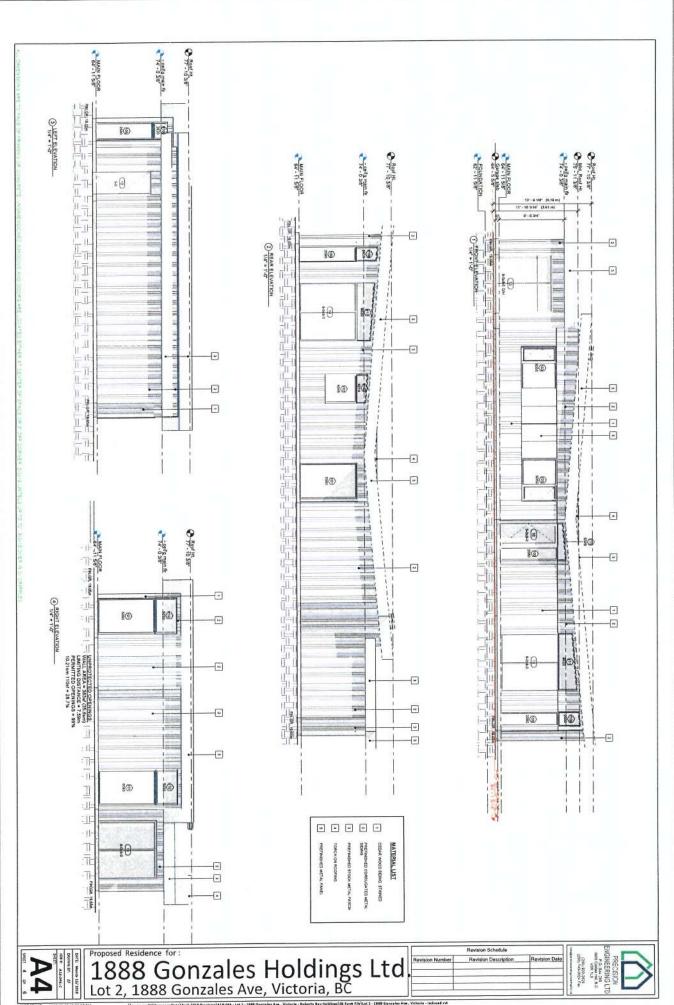

# ATTACHMENT C

















1

## GENERAL MOTES

DIC INVESTIGATION AND CROSSING POINTS TWO WORKING DAYS DISTRUCTION ON ANY SUCH SURVICES. ENSURE ENGINEER HAS CONFIRMED

LASS 'I' B INDER OR I FROM THE

INSPECTED BY THE RESTORE WORK AREAS AND ALL DOSTING FEATURES TO THEM ORIG

EDESTRIAN ACCESS ALONG GONZALES ANDHUE OLIRING CONSTRUX ROAD BASE AND DRIVEWAY BASE TO BAS MODIFIED PROCTOR

WATER AND ROADS WITHIN PROATE PROPERTY IN ACCORDANCE WITHIN BC BUILDING CODE. CONSTRUCTION SHALL BE INSPECTED AND UMBING PV THE

#### SEVER AND DRAIN

SEVEN AND DRAIN SERVICE CONNECTIONS TO BE LOOP COMPLETE WITH INSPECTION OXABILENS. CATCH BASIN OTHERMISE NOTED. IF COMER IS LESS THAN TSOMM. THE CITY OF VICTORIA TO CAP AND MANNOON DUSTING GRADE OF 2.05 0 T DEVELOPER

OPPOSE STREAT AND DAME PRE-LIP TO AND INCLUDING ISOMIN DWILTER TO