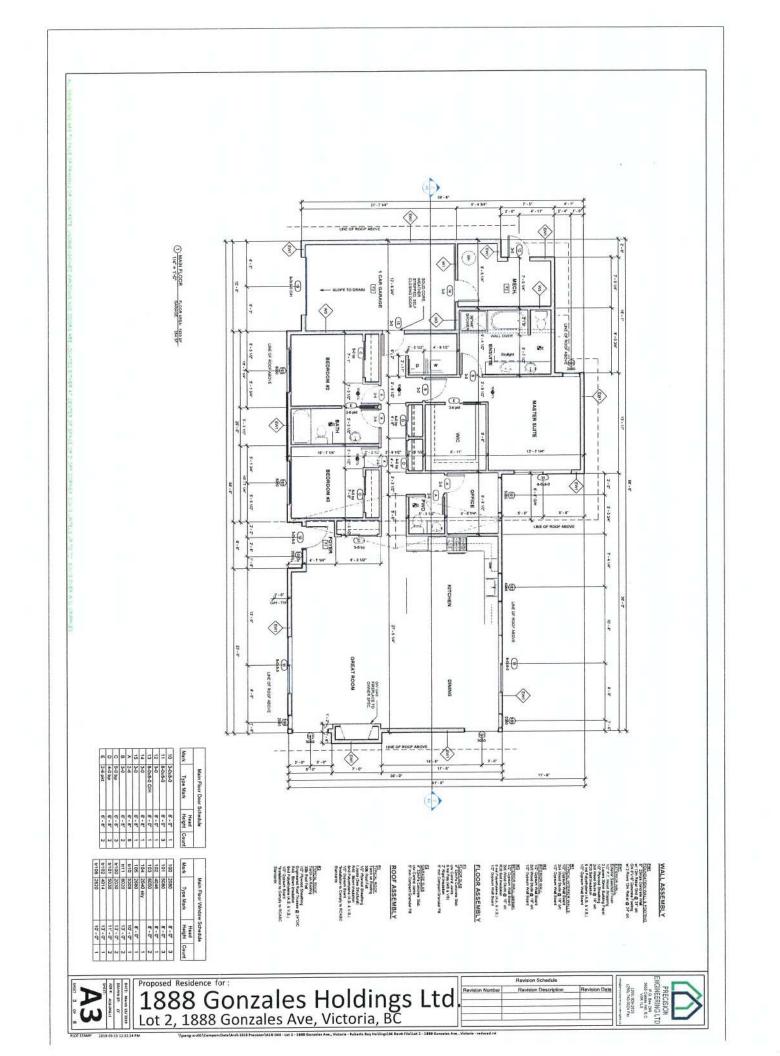

# ATTACHMENT C

















1

## GENERAL MOTES

DIC INVESTIGATION AND CROSSING POINTS TWO WORKING DAYS DISTRUCTION ON ANY SUCH SURVICES. ENSURE ENGINEER HAS CONFIRMED

LASS 'I' B INDER OR I FROM THE

INSPECTED BY THE RESTORE WORK AREAS AND ALL DOSTING FEATURES TO THEM ORIG

EDESTRIAN ACCESS ALONG GONZALES ANDHUE OLIRING CONSTRUX ROAD BASE AND DRIVEWAY BASE TO BAS MODIFIED PROCTOR

WATER AND ROADS WITHIN PROATE PROPERTY IN ACCORDANCE WITHIN BC BUILDING CODE. CONSTRUCTION SHALL BE INSPECTED AND UMBING PV THE

#### SEVER AND DRAIN

SEVEN AND DRAIN SERVICE CONNECTIONS TO BE LOOP COMPLETE WITH INSPECTION OXABILENS. CATCH BASIN OTHERMISE NOTED. IF COMER IS LESS THAN TSOMM. THE CITY OF VICTORIA TO CAP AND MANNOON DUSTING GRADE OF 2.05 0 T DEVELOPER

OPPOSE STREAT AND DAME PRE-LIP TO AND INCLUDING ISOMIN DWILTER T