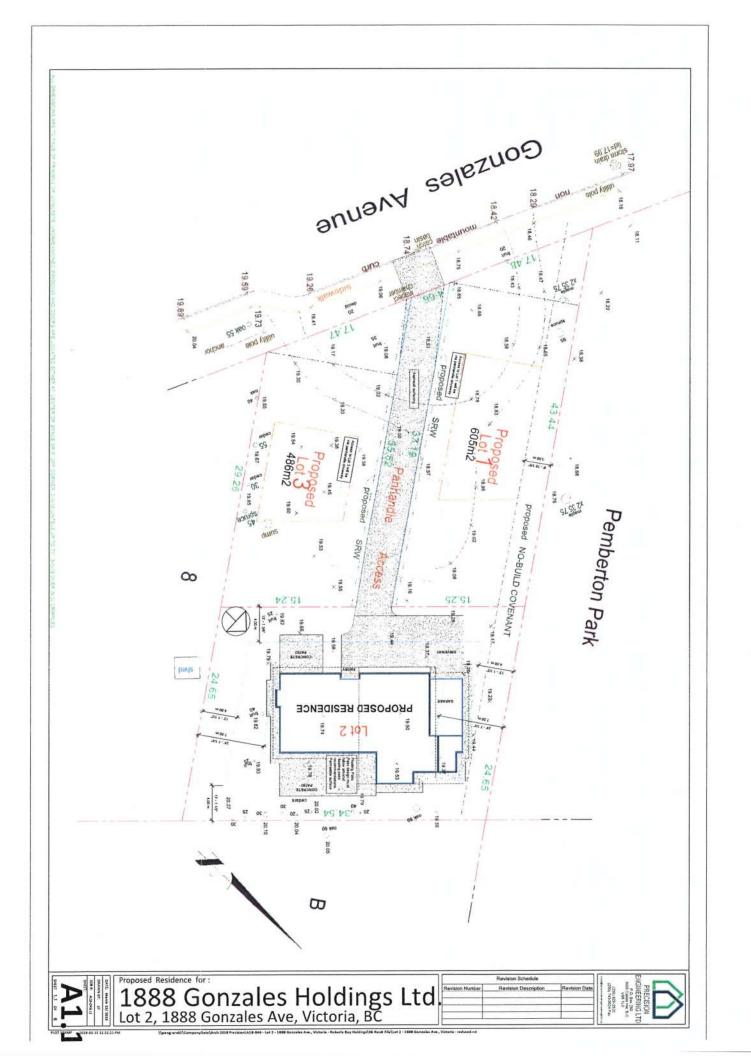

# ATTACHMENT C

















1

## GENERAL MOTES

DIC INVESTIGATION AND CROSSING POINTS TWO WORKING DAYS DISTRUCTION ON ANY SUCH SURVICES. ENSURE ENGINEER HAS CONFIRMED

LASS 'I' B INDER OR I FROM THE

INSPECTED BY THE RESTORE WORK AREAS AND ALL DOSTING FEATURES TO THEM ORIG

EDESTRIAN ACCESS ALONG GONZALES ANDHUE OLIRING CONSTRUX ROAD BASE AND DRIVEWAY BASE TO BAS MODIFIED PROCTOR

WATER AND ROADS WITHIN PROATE PROPERTY IN ACCORDANCE WITHIN BC BUILDING CODE. CONSTRUCTION SHALL BE INSPECTED AND UMBING PV THE

#### SEVER AND DRAIN

SEVEN AND DRAIN SERVICE CONNECTIONS TO BE LOOP COMPLETE WITH INSPECTION OXABILENS. CATCH BASIN OTHERMISE NOTED. IF COMER IS LESS THAN TSOMM. THE CITY OF VICTORIA TO CAP AND MANNOON DUSTING GRADE OF 2.05 0 T DEVELOPER

OPPOSE STREAT AND DAME PRE-LIP TO AND INCLUDING ISOMIN DWILT