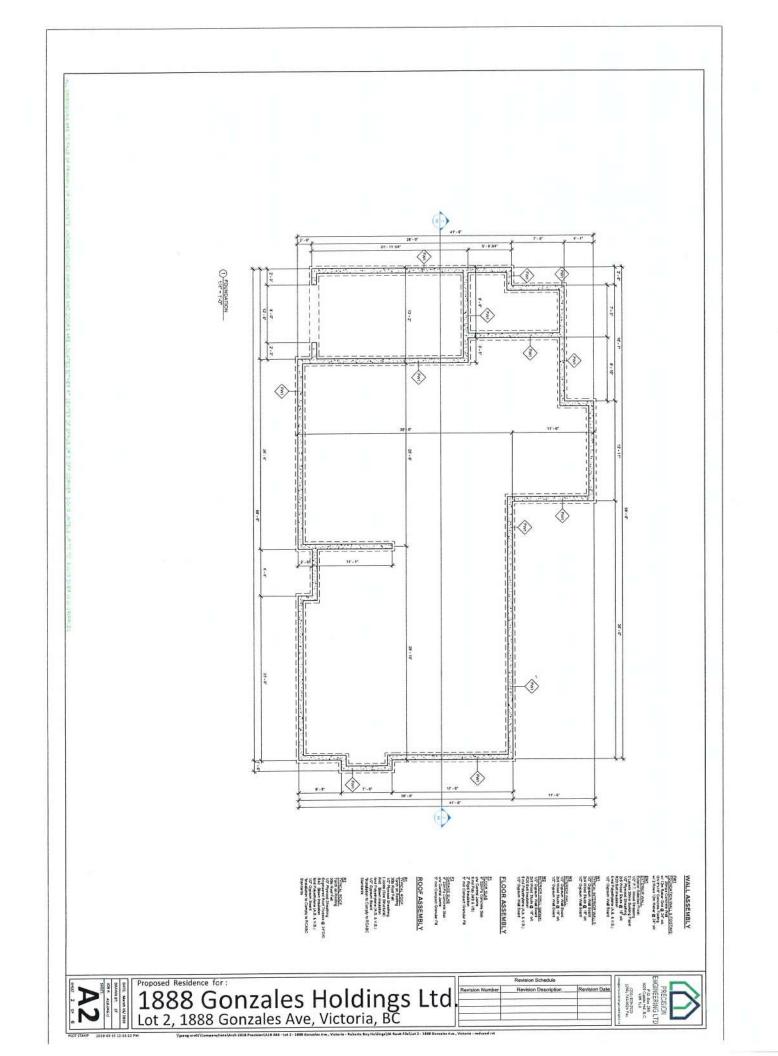

# ATTACHMENT C

















1

## GENERAL MOTES

DIC INVESTIGATION AND CROSSING POINTS TWO WORKING DAYS DISTRUCTION ON ANY SUCH SURVICES. ENSURE ENGINEER HAS CONFIRMED

LASS 'I' B INDER OR I FROM THE

INSPECTED BY THE RESTORE WORK AREAS AND ALL DOSTING FEATURES TO THEM ORIG

EDESTRIAN ACCESS ALONG GONZALES ANDHUE OLIRING CONSTRUX ROAD BASE AND DRIVEWAY BASE TO BAS MODIFIED PROCTOR

WATER AND ROADS WITHIN PROATE PROPERTY IN ACCORDANCE WITHIN BC BUILDING CODE. CONSTRUCTION SHALL BE INSPECTED AND UMBING PV THE

#### SEVER AND DRAIN

SEVEN AND DRAIN SERVICE CONNECTIONS TO BE LOOP COMPLETE WITH INSPECTION OXABILENS. CATCH BASIN OTHERMISE NOTED. IF COMER IS LESS THAN TSOMM. THE CITY OF VICTORIA TO CAP AND MANNOON DUSTING GRADE OF 2.05 0 T DEVELOPER

OPPOSE STREAT AND DAME PRE-LIP TO AND INCLUDING ISOMIN DWILTER