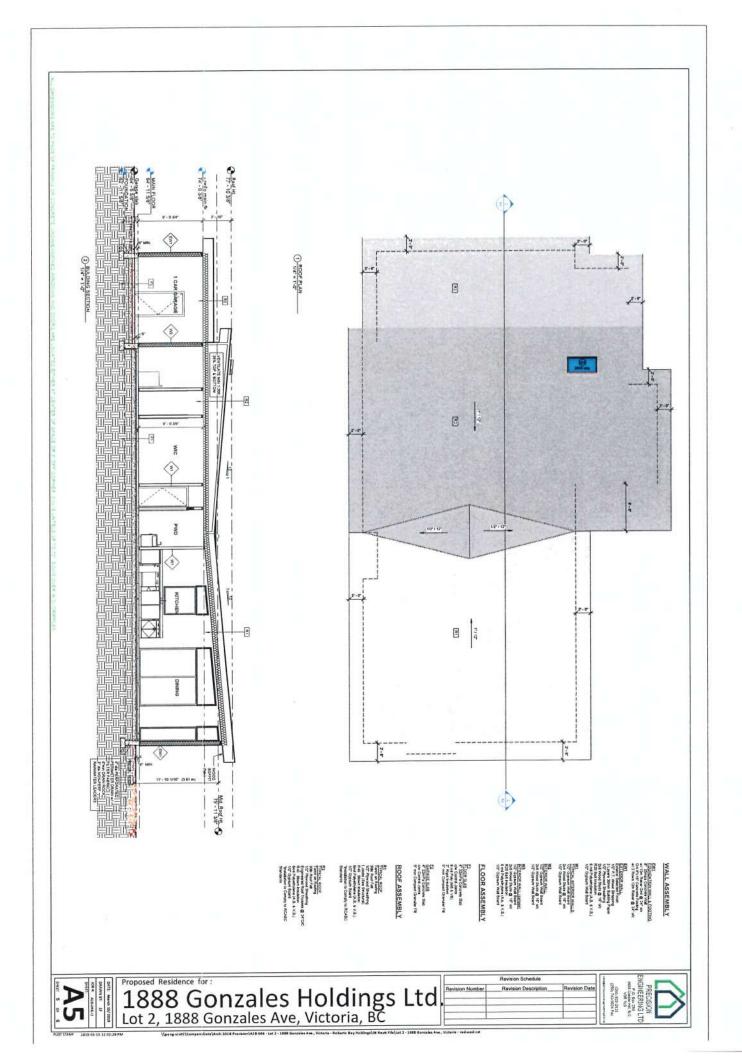

# ATTACHMENT C

















1

## GENERAL MOTES

DIC INVESTIGATION AND CROSSING POINTS TWO WORKING DAYS DISTRUCTION ON ANY SUCH SURVICES. ENSURE ENGINEER HAS CONFIRMED

LASS 'I' B INDER OR I FROM THE

INSPECTED BY THE RESTORE WORK AREAS AND ALL DOSTING FEATURES TO THEM ORIG

EDESTRIAN ACCESS ALONG GONZALES ANDHUE OLIRING CONSTRUX ROAD BASE AND DRIVEWAY BASE TO BAS MODIFIED PROCTOR

WATER AND ROADS WITHIN PROATE PROPERTY IN ACCORDANCE WITHIN BC BUILDING CODE. CONSTRUCTION SHALL BE INSPECTED AND UMBING PV THE

#### SEVER AND DRAIN

SEVEN AND DRAIN SERVICE CONNECTIONS TO BE LOOP COMPLETE WITH INSPECTION OXABILENS. CATCH BASIN OTHERMISE NOTED. IF COMER IS LESS THAN TSOMM. THE CITY OF VICTORIA TO CAP AND MANNOON DUSTING GRADE OF 2.05 0 T DEVELOPER

OPPOSE STREAT AND DAME PRE-LIP TO AND INCLUDING ISOMIN DWILTER TO BE