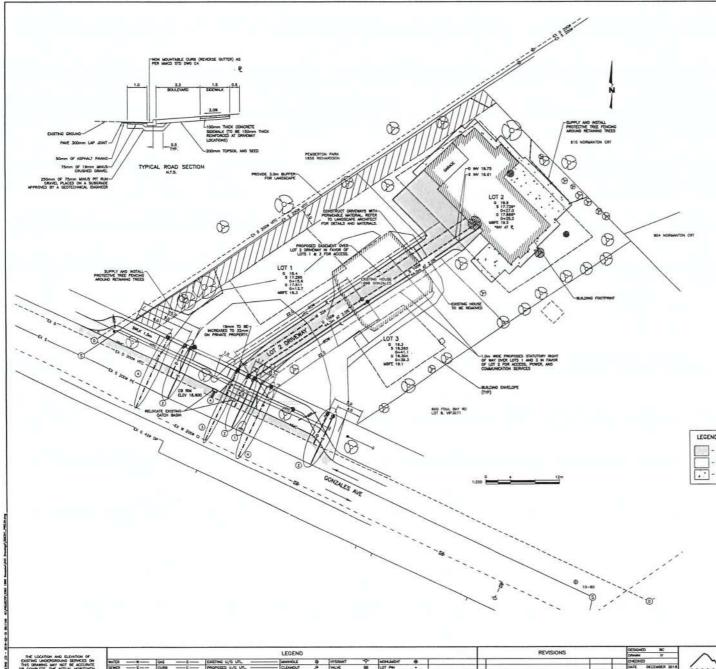

## GENERAL MOTES

DIC INVESTIGATION AND CROSSING POINTS TWO WORKING DAYS DISTRUCTION ON ANY SUCH SURVICES. ENSURE ENGINEER HAS CONFIRMED

LASS 'I' B INDER OR I FROM THE

INSPECTED BY THE RESTORE WORK AREAS AND ALL DOSTING FEATURES TO THEM ORIG

EDESTRIAN ACCESS ALONG GONZALES ANDHUE OLIRING CONSTRUX ROAD BASE AND DRIVEWAY BASE TO BAS MODIFIED PROCTOR

WATER AND ROADS WITHIN PROATE PROPERTY IN ACCORDANCE WITHIN BC BUILDING CODE. CONSTRUCTION SHALL BE INSPECTED AND UMBING PV THE

#### SEVER AND DRAIN

SEVEN AND DRAIN SERVICE CONNECTIONS TO BE LOOP COMPLETE WITH INSPECTION OXABILENS. CATCH BASIN OTHERMISE NOTED. IF COMER IS LESS THAN TSOMM. THE CITY OF VICTORIA TO CAP AND MANNOON DUSTING GRADE OF 2.05 0 T DEVELOPER

OPPOSE STREAT AND DAME PRE-LIP TO AND INCLUDING ISOMIN DWILTER TO BE PRO DESI MIO DASSI TOS SOMIN DWILTER AND OVER. PRE'TO BE C.S.A. APPOND PAC. ING CIT OF VISITIA SULLI, INSTALL THE STREAT AND DAME CONCENDED IS THE MIGHTIN UNIT AT THE CONCENTRY SULLI, STALL AND FOR PROPOSED CATCH MARK TO DESTING DAMA MARK AT HORD DAYS'S REPORT. 0

0 PENSE. UNTERED DRAMS TO THE PROPOSED SERVICE CONNECTION, CONTRACTOR ON, CLEMITON, PPC MATERIA, AND SIZE FOR THE AS CONSTRUCTED

ET ALL INSTALLED SANITARY SEVER AND STORN DRAIN MAINS ON PUBLIC AND

### MATTIN

• THE CITY OF VICTORIA TO RESTALL THIMM WATER CONNECTIONS TO THE PROPERTY LINE OF UT 1-3 AT THE DOVIDINGS DOPOING. - THE CITY OF VICTORIA 3041L COMPISE THE DOPTH OF THE DOSTING WATER WATER HAND PRIOR TO STATUT OF CONSTRUCTION. - DOMENNIX SCREEDINGS TO BE CONSTRUCTED TO CITY STANDARDS SDC7- & TA-64, TYPE A. NECTIONS TO THE PROPERTY LINE OF LITTS D BE CONSTRUCTED TO CITY STANDARDS SOCTO & TA-64, TYPE A. -

CONSTRUCT OLL MOLINICI AND DAL DE SUCE IN ACCOUNTES AND THE CITT OF ACTIONAL STANDARD STANDARD AND ALL AND ALL

#### HYDRO, TELEPHONE, CABLE, STREET LIGHTING AND GAS

CT "B.C. ONE CALL" AT 1-800-474-8888 A MINIMUM OF THREE W

Construction, to be serviced undergological teles, swar calle and fortiser facilities are shown schematically on this reger to this construct gammarg for construction of talls. I undergoladia inches, telesand gammarg, schematical and in constructions, teles and share calle therapies and show and constructions.

DRAWNGS. IF GAS & REDURED, THE DEVELOPER & TO CONTACT FORTSBC AT 1-668-234-2710 A WHINDIN OF 90 DAYS PROR TO INSTALL FORTSBC SHALL INSTALL GAS SERVICE TO THE PROPERTY LIKE.

| THE LOCATION AND ELEVATION OF<br>DESTING UNDERGROUND SEMACES ON<br>THIS DRAMING WAY NOT BE ACCURATE<br>DR COMPLETE. THE ACTUAL HORIZONTAL | LEGEND   |     |           |      |                  |    |            |   |               |      |           |   |  | REVISIONS OF                    |             |        | SIGNED BC                     | -     | A WESTBROOK                                                                                         | 1888 GONZALES AVE                   | WESTBROOK PROJECT No.<br>3283<br>GOVERNING AUTHORITY FILE No. |               |
|-------------------------------------------------------------------------------------------------------------------------------------------|----------|-----|-----------|------|------------------|----|------------|---|---------------|------|-----------|---|--|---------------------------------|-------------|--------|-------------------------------|-------|-----------------------------------------------------------------------------------------------------|-------------------------------------|---------------------------------------------------------------|---------------|
|                                                                                                                                           | RATER    |     | CAS -     |      | EXASTING U/G UTL | π  | - CLEANOUT | • | HYDRANT YNLYE | *    | LOT PH    | ÷ |  |                                 |             | _      | CHECKED<br>DATE DECEMBER 2018 |       | Consulting Ltd.                                                                                     | ANULAN ARA ITAT MUNATURIA           | GOVERNING AUTHORITY FILE NO                                   |               |
|                                                                                                                                           | SENER    |     |           |      | PROPOSED U/G UT  |    |            |   |               |      |           |   |  |                                 |             |        | DAT                           |       |                                                                                                     | Consulting Ltd.                     |                                                               | and an Inter  |
| AND VERTICAL LOCATIONS MUST BE<br>CONFIRMED BY UTLITY COMPANIES AND                                                                       | DRAN     | -0- | SIDEWALK  | 1.4  | LIGHT STANDARD   | •0 | CATCHBASIN |   | HETER         |      | LEAD PLUG |   |  |                                 |             |        | 8.4                           |       |                                                                                                     |                                     | CONCEPT DESIGN                                                | SHEET OF HEV. |
| THE CONTRACTOR PRIOR TO THE<br>START OF MY EXCAVATIONS                                                                                    | DITCH    |     | EDGE PAVE |      | POWER POLE       | 0  | RCAD SIGN  |   | REDUCER       |      |           |   |  |                                 |             | 0.0    | ELEV. 21.886                  | 16    | #115 - 868 Goldstream Ave., Victoria, BC V98 0J3<br>Telephone: 250-391-8592 Facsimile: 250-391-8593 |                                     | WESTEROOK DRAWING No.                                         |               |
|                                                                                                                                           | CULVERT  |     | BUSHUNE   | ~~~~ | ANCHOR           |    |            |   |               | - C- |           | _ |  | 1 ISSUED FOR DEVELOPMENT PERMIT | 03/12/19    | -5 SC  | ALE Hors. 1:20                | 100   |                                                                                                     |                                     |                                                               |               |
|                                                                                                                                           | HEADWALL |     | TREE      | 69   |                  |    |            |   | 1.5           |      |           |   |  | 144.                            | DESCRIPTION | OATE S | GN                            | Vert. |                                                                                                     | and the second second second second |                                                               | 328301_PRELIM |