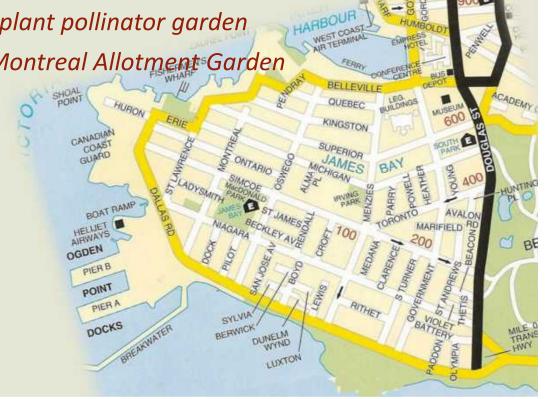

#### JBNA approach: Gardening Advocate Gardening Initiatives

- promotion of gardening (community newspaper)
- Todd Parkette food trees
- Redfern Park food trees
- Discovery Coffee herb box partnership
- Michigan St boulevard native plant pollinator garden
- partnership agreement with Montreal Allotment Garden
- land linking
- semi-annual plant swap
- proposed BERRY PATCHES