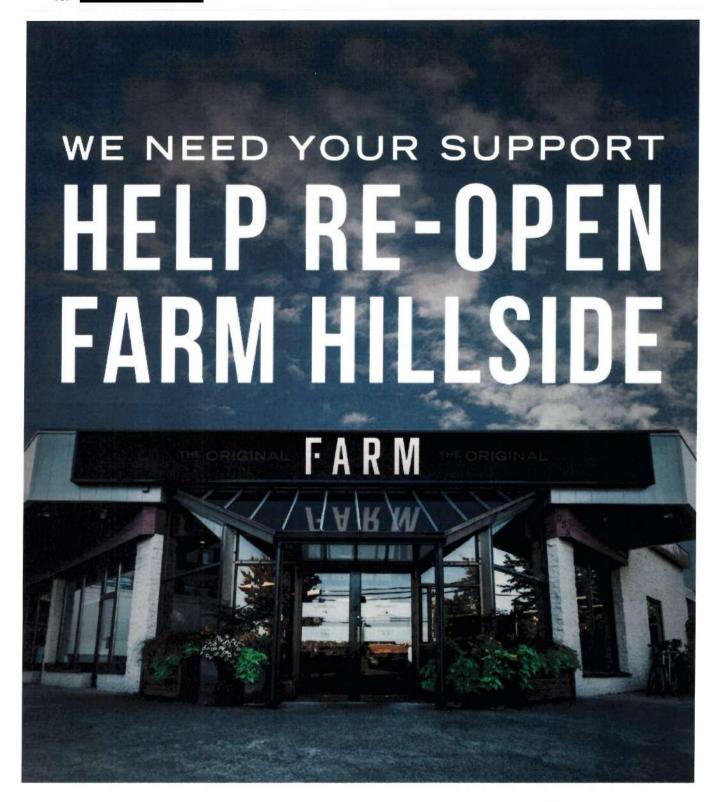

#### THE ORIGINAL FARM - HILLSIDE

FARM Hillside, 3055 Scott Street was approved provincially, but Victoria City Council has decided to send the application back to Public Hearing to again engage with the community.

We need your support to re-open FARM Hillside before being eligible for final inspection by the Liquor Cannabis Regulation Branch (LCRB)

# Please help us in encouraging the City of Victoria to re-open FARM Hillside.