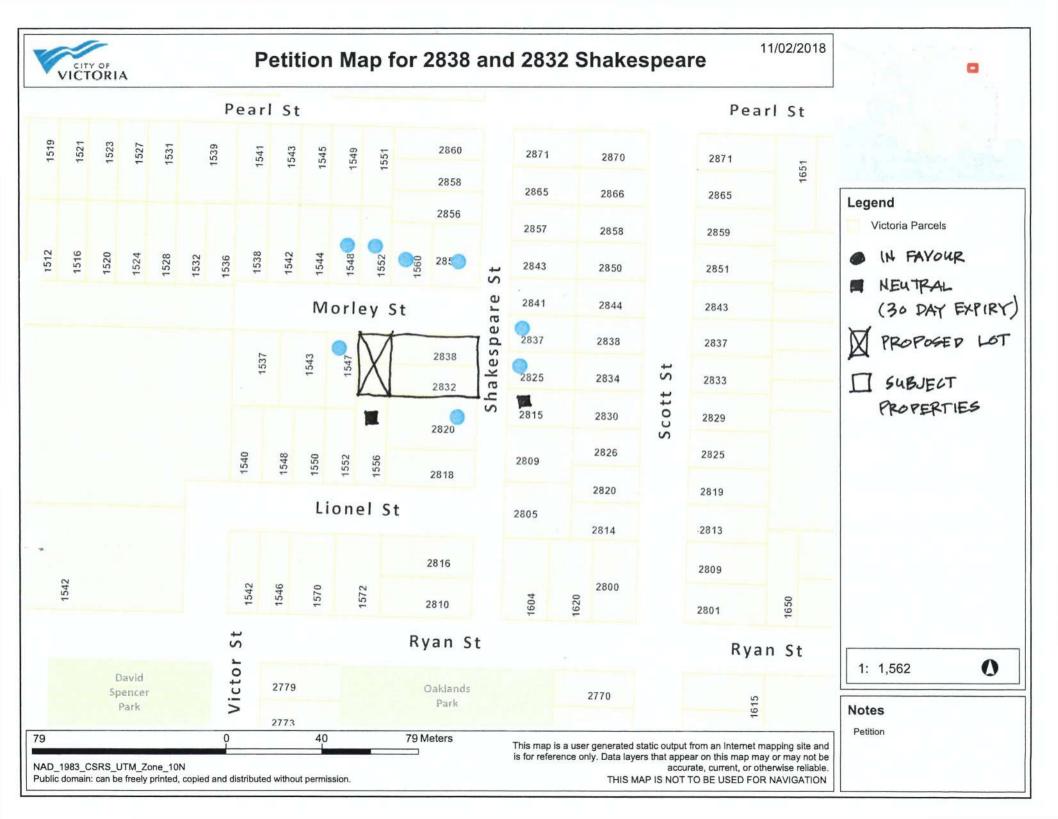

# SUMMARY SMALL LOT HOUSE REZONING PETITION

| , | JUDE | MARLEAU    | _, have petitioned the adjacent neighbours* | in compliance with |
|---|------|------------|---------------------------------------------|--------------------|
|   | (a   | applicant) |                                             |                    |

SHAKES PEARE and the petitions submitted are those collected by FEB 26/18 \*\*

| Address                    | In Favour | Opposed | Neutral<br>(30-day time<br>expired) |
|----------------------------|-----------|---------|-------------------------------------|
|                            | √         | √       | √                                   |
| 1548 MORLEY                | V         |         |                                     |
| 1548 MORLEY<br>1552 MORLEY | ~         |         |                                     |
| 1560 MORLET                | V         |         |                                     |
| 1547 MORLEY                |           |         |                                     |
| 2850 SHAKESPEARE           | V         |         |                                     |
| 2820 SHAKESPEARE           | V         |         |                                     |
| 1837 SHAKESPEARE           | V         |         |                                     |
| 2825 SHAKESPEARE           | ~         |         |                                     |
| 2815 SHAKESPEARE           |           |         | V                                   |
| 1556 LEONEL                |           |         | V                                   |
|                            |           |         |                                     |
|                            |           |         |                                     |
|                            |           |         |                                     |

| SUMMARY         | Number | %       |
|-----------------|--------|---------|
| IN FAVOUR       | 8      | 100%    |
| OPPOSED         | 0      | , , , , |
| TOTAL RESPONSES | 8      | 100%    |

<sup>\*</sup>Do not include petitions from the applicant or persons occupying the property subject to rezoning.