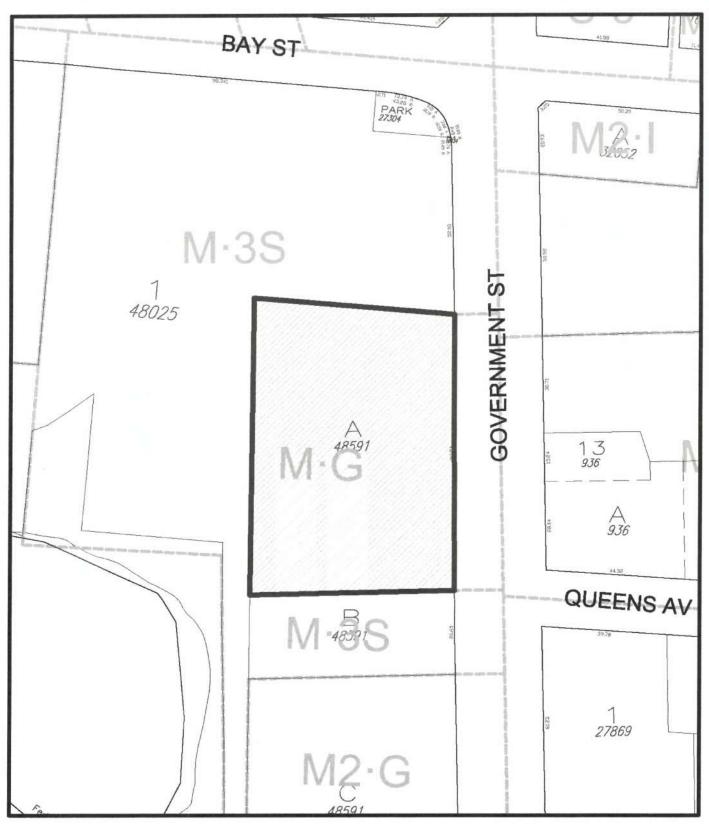

"7.62 M-G-4, Government Light Industrial 4 District"

- The Zoning Regulation Bylaw is also amended by adding to Schedule B after Part 7.61 the provisions contained in Schedule 1 of this Bylaw.
- The land known as 2330 Government Street, legally described as PID: 014-081-091, Lot A, Sections 3 and 4, and of District Lot 121, Victoria District, and Part of the Bed of the Public Harbour of Victoria, Plan 48591 and shown hatched on the attached map, is removed from the M-G Zone, Government Light Industrial 2 District, and placed in the M-G-4 Zone, Government Light Industrial 4 District.