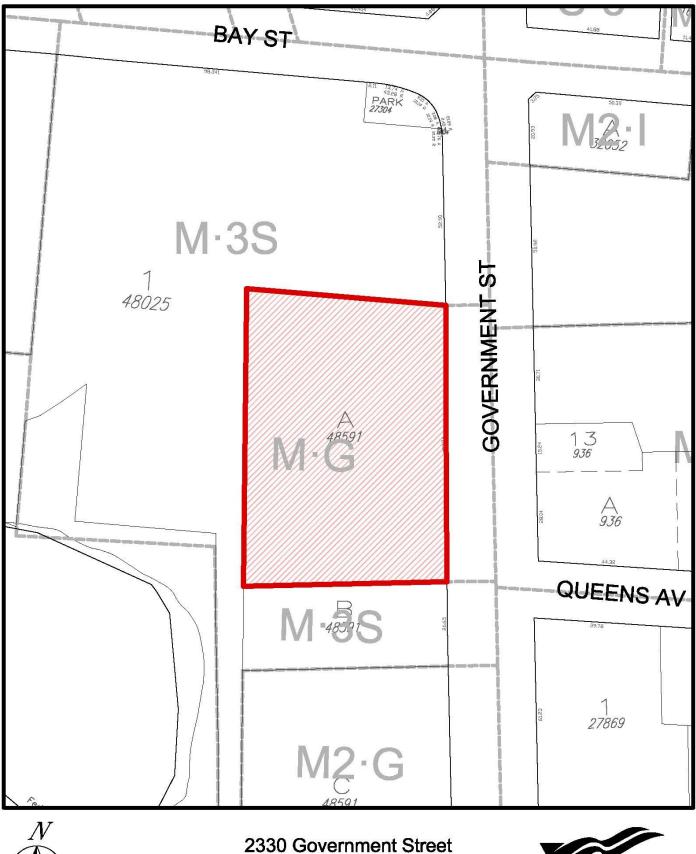

"7.62 M-G-4, Government Light Industrial 4 District"

- 3 The Zoning Regulation Bylaw is also amended by adding to Schedule B after Part 7.61 the provisions contained in Schedule 1 of this Bylaw.
- 4 The land known as 2330 Government Street, legally described as PID: 014-081-091, Lot A, Sections 3 and 4, and of District Lot 121, Victoria District, and Part of the Bed of the Public Harbour of Victoria, Plan 48591 and shown hatched on the attached map, is removed from the M-G Zone, Government Light Industrial 2 District, and placed in the M-G-4 Zone, Government Light Industrial 4 District.