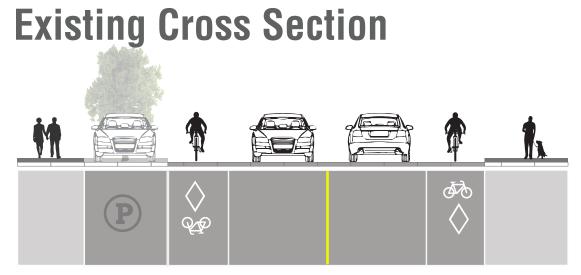

### **Proposed Cross Section**

GALLOPING GOOSE TO JOHNSON STREET BRIDGE - 17 m ROW

| Existing Conditions                               | Proposed Conditions                                                                                                                                        | Rationale                                                                                                                                           |  |  |
|---------------------------------------------------|------------------------------------------------------------------------------------------------------------------------------------------------------------|-----------------------------------------------------------------------------------------------------------------------------------------------------|--|--|
| Cycling Facilities                                |                                                                                                                                                            |                                                                                                                                                     |  |  |
| Painted bike lanes.                               | Two-way protected bike lane (east side).                                                                                                                   | Protected bike lanes are required due to<br>the heavy commercial vehicle activity and anticipated<br>increases in traffic volumes from development. |  |  |
| Pedestrian Amenities                              |                                                                                                                                                            |                                                                                                                                                     |  |  |
| Sidewalks buffered by boulevards in select areas. | 1 new pedestrian crossing at ~ 356 Harbour Road.<br>The new bike lane will further seperate pedestrians from<br>vehicles on the east side of Harbour Road. | Provides a safer and more accessible pedestrian environment.                                                                                        |  |  |
| Public Realm / Landscaping                        |                                                                                                                                                            |                                                                                                                                                     |  |  |
| Existing conditions illustrated in cross section. | Medians will require removal in select areas.                                                                                                              | To accommodate commercial vehicle turning radius.                                                                                                   |  |  |