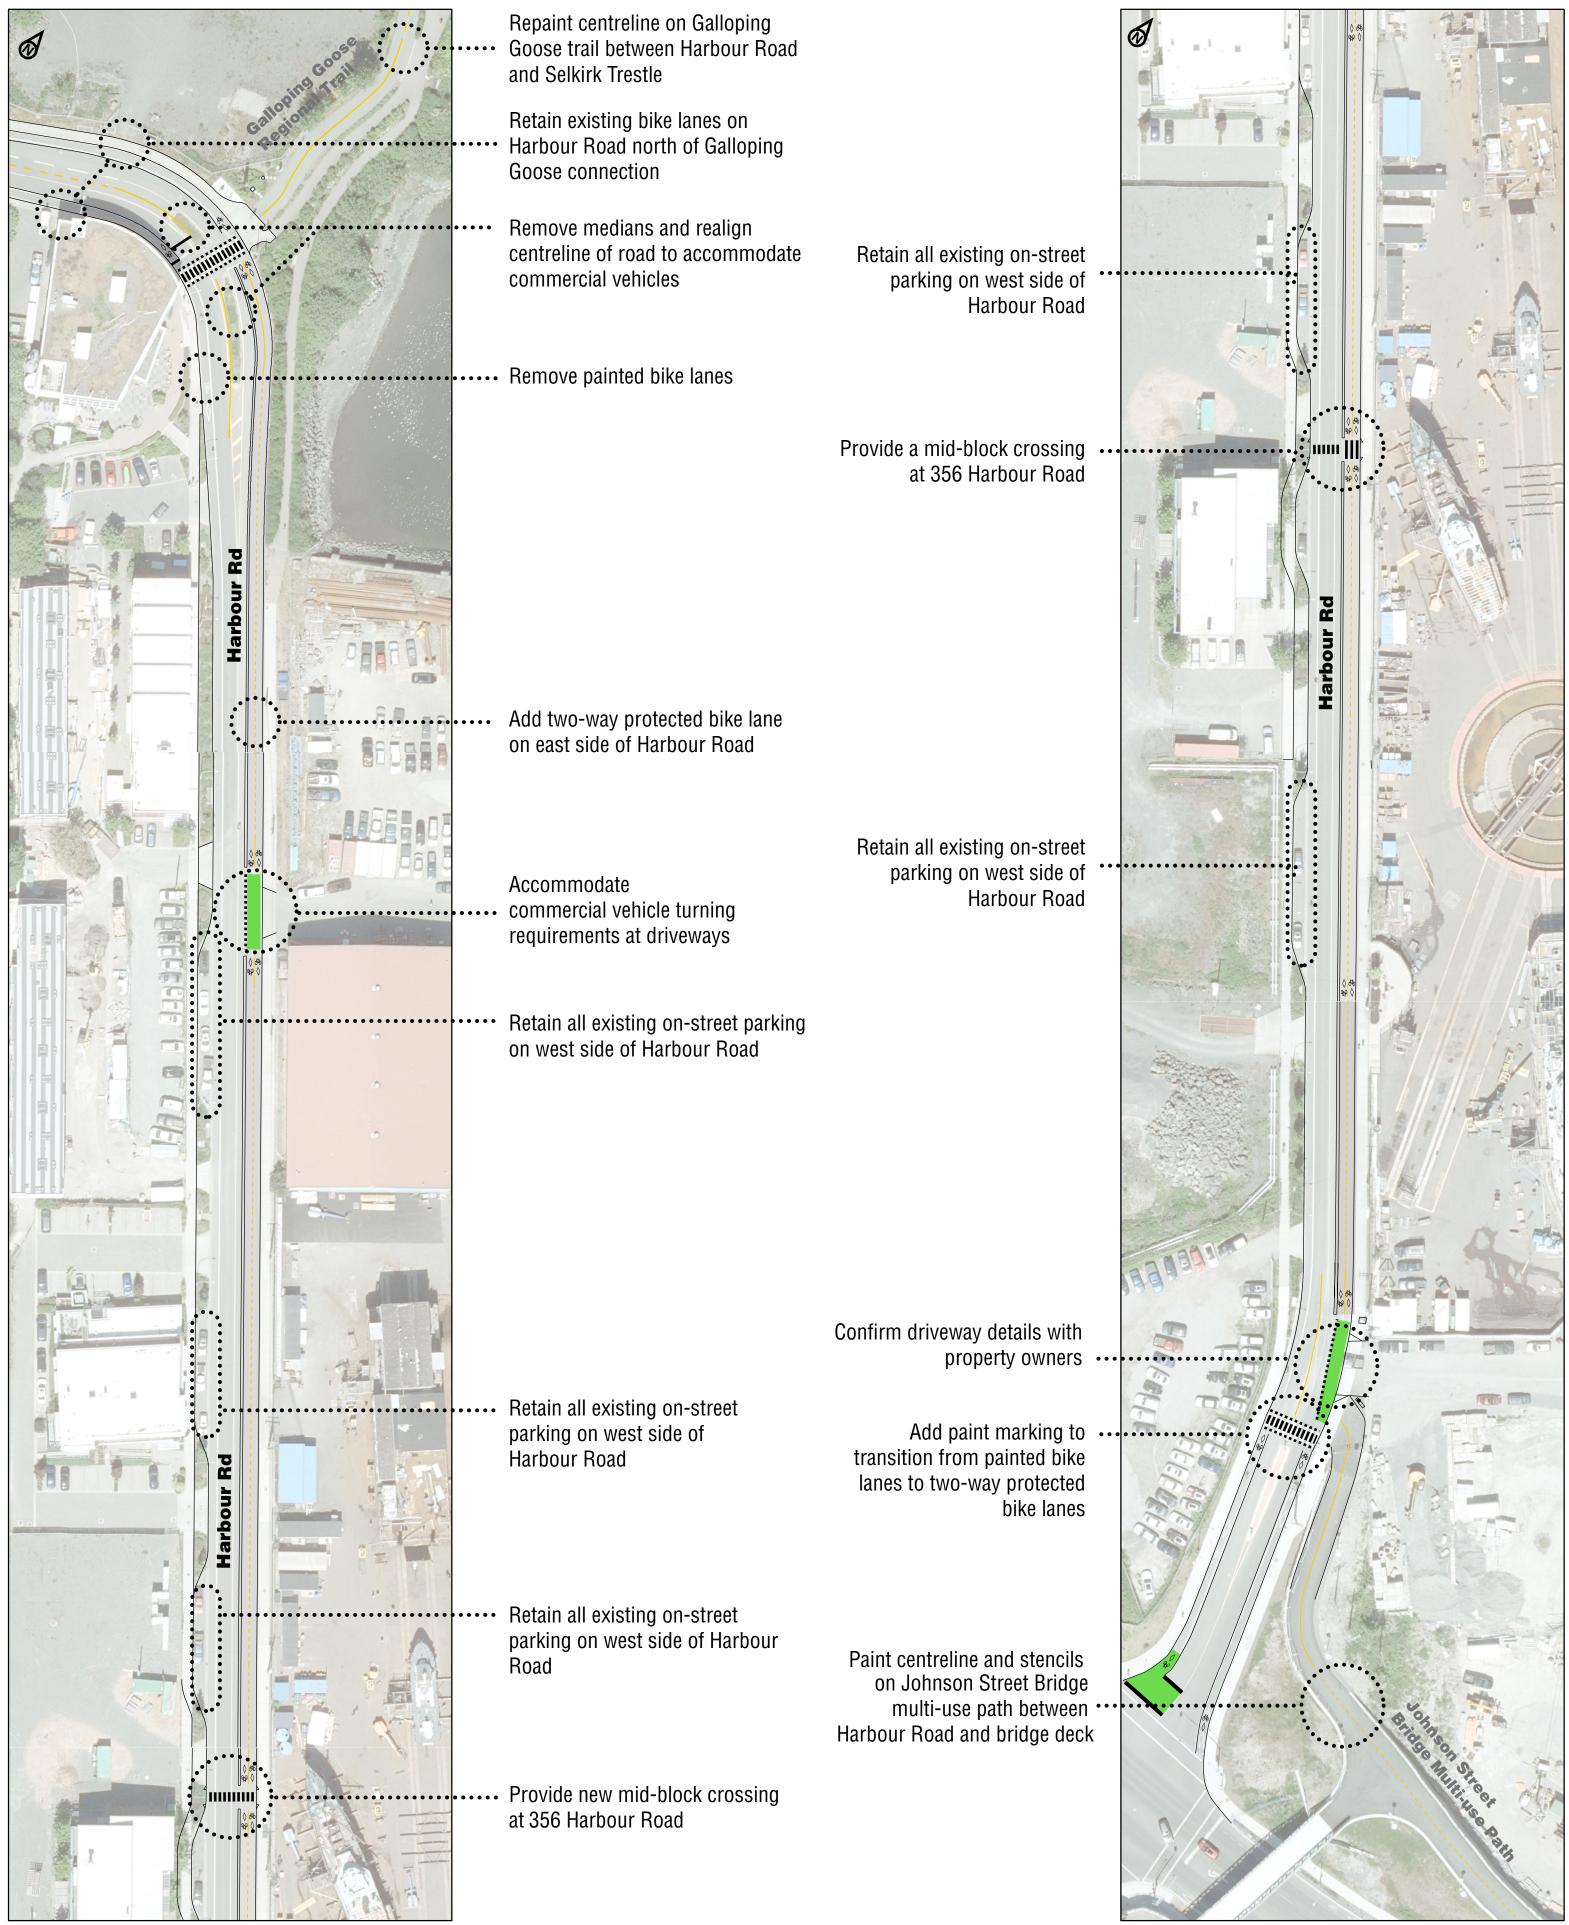

# HARBOUR ROAD - Galloping Goose to Johnson Street Bridge Recommended Design Changes & Rationale

GALLOPING GOOSE TO JOHNSON STREET BRIDGE - 17 m ROW

### **Proposed Cross Section**

GALLOPING GOOSE TO JOHNSON STREET BRIDGE - 17 m ROW

| Existing Conditions                               | Proposed Conditions                                                                                                                                        | Rationale                                                                                                                                           |  |  |
|---------------------------------------------------|------------------------------------------------------------------------------------------------------------------------------------------------------------|-----------------------------------------------------------------------------------------------------------------------------------------------------|--|--|
| Cycling Facilities                                |                                                                                                                                                            |                                                                                                                                                     |  |  |
| Painted bike lanes.                               | Two-way protected bike lane (east side).                                                                                                                   | Protected bike lanes are required due to<br>the heavy commercial vehicle activity and anticipated<br>increases in traffic volumes from development. |  |  |
| Pedestrian Amenities                              |                                                                                                                                                            |                                                                                                                                                     |  |  |
| Sidewalks buffered by boulevards in select areas. | 1 new pedestrian crossing at ~ 356 Harbour Road.<br>The new bike lane will further seperate pedestrians from<br>vehicles on the east side of Harbour Road. | Provides a safer and more accessible pedestrian environment.                                                                                        |  |  |
| Public Realm / Landscaping                        |                                                                                                                                                            |                                                                                                                                                     |  |  |
| Existing conditions illustrated in cross section. | Medians will require removal in select areas.                                                                                                              | To accommodate commercial vehicle turning radius.                                                                                                   |  |  |