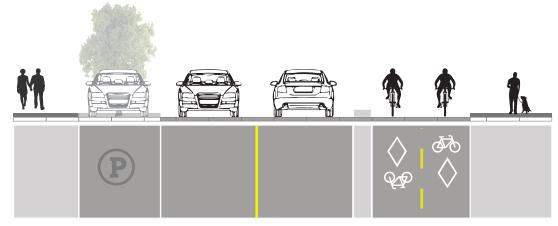

### **Proposed Cross Section**

GALLOPING GOOSE TO JOHNSON STREET BRIDGE - 17 m ROW

| Existing Conditions                               | Proposed Conditions                                                                                                                                        | Rationale                                                                                                                                           |  |  |
|---------------------------------------------------|------------------------------------------------------------------------------------------------------------------------------------------------------------|-----------------------------------------------------------------------------------------------------------------------------------------------------|--|--|
| Cycling Facilities                                |                                                                                                                                                            |                                                                                                                                                     |  |  |
| Painted bike lanes.                               | Two-way protected bike lane (east side).                                                                                                                   | Protected bike lanes are required due to<br>the heavy commercial vehicle activity and anticipated<br>increases in traffic volumes from development. |  |  |
| Pedestrian Amenities                              |                                                                                                                                                            |                                                                                                                                                     |  |  |
| Sidewalks buffered by boulevards in select areas. | 1 new pedestrian crossing at ~ 356 Harbour Road.<br>The new bike lane will further seperate pedestrians from<br>vehicles on the east side of Harbour Road. | Provides a safer and more accessible pedestrian environment.                                                                                        |  |  |
| Public Realm / Landscaping                        |                                                                                                                                                            |                                                                                                                                                     |  |  |
| Existing conditions illustrated in cross section. | Medians will require removal in select areas.                                                                                                              | To accommodate commercial vehicle turning radius.                                                                                                   |  |  |