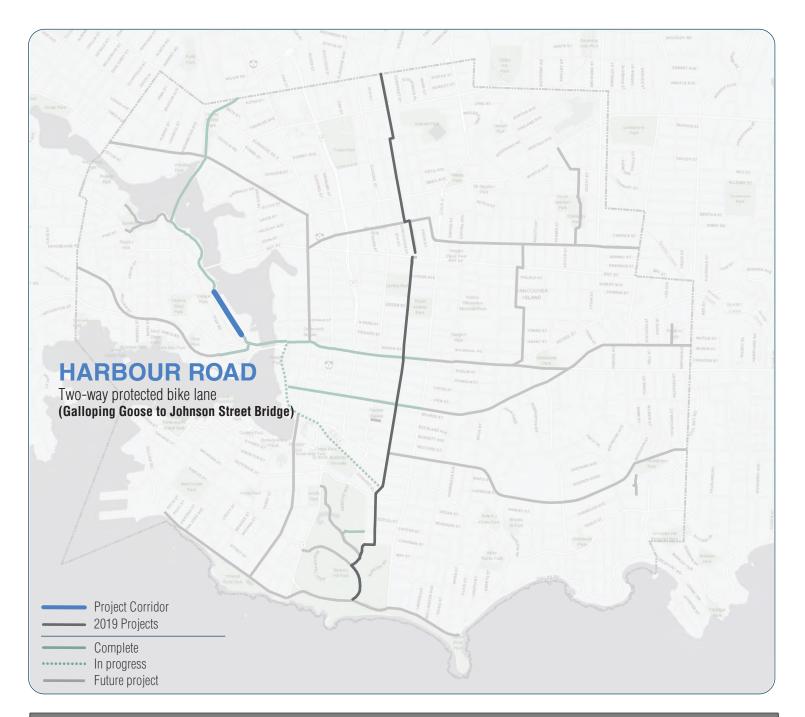

## HARBOUR ROAD AAA CORRIDOR Harbour Road | Galloping Goose to Johnson Street Bridge