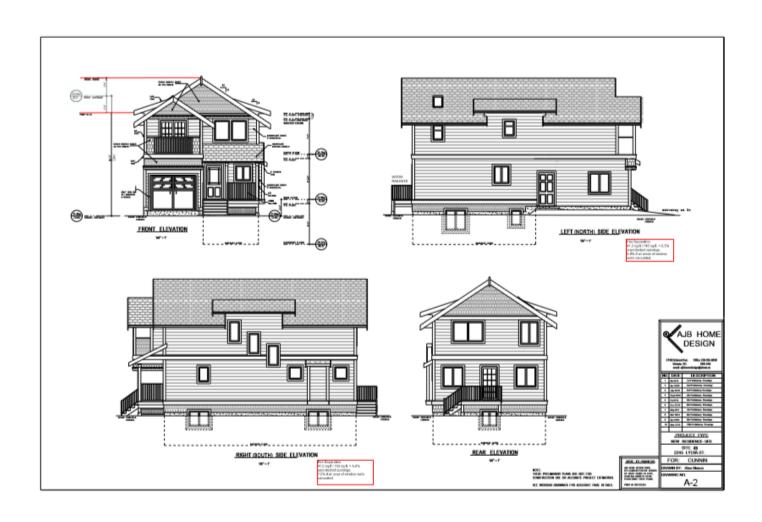

ia Street

Context

#### Shelbourne and Denman



#### Small lot houses on Denman Street





#### Intersection of Denman & Lydia Streets



#### Landscape and Site Plan



## Heritage Alteration Permit with Variance

2251 Denman Street Existing House

## 2251 Lydia Street Before renovations



## 2251 Lydia Street Renovation proposal



Primary Trim -

windows sashes

#### 2251 Lydia – under alteration





### Side elevation (south)



#### Existing house as proposed



#### Existing house elevations



#### Landscape and Site Plan



# Development Permit with Variances for Proposed Lydia Street House

#### Landscape and Site Plan



### Lydia streetscape



#### Lydia - location of new small lot



#### Lydia - location of new small lot house



#### Lydia - Small lot house elevations



#### Lydia - new small lot house



# Development Permit with Variances for Proposed Denman Street House

#### Landscape and Site Plan



#### Adjacent dwelling – 1711 Denman Street



#### Denman – location of small lot house



#### Denman – Small lot house elevations



#### Denman - Small lot house



#### Streetscapes



#### STREETSCAPE OF DENMAN STREET

1/8" = 1'



STREETSCAPE OF LYDIA STREET

#### Questions?