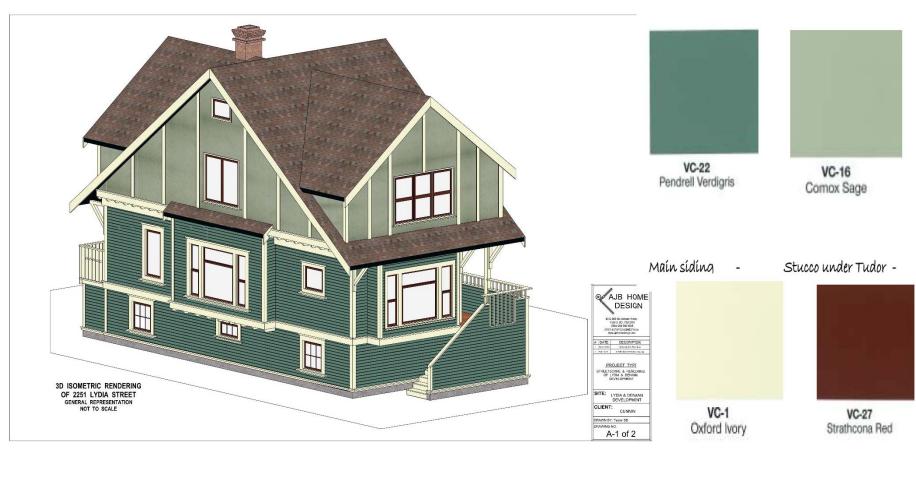

## Denman Street & Lydia Street

Context

#### Shelbourne and Denman



#### Small lot houses on Denman Street





#### Intersection of Denman & Lydia Streets



#### Landscape and Site Plan



## Heritage Alteration Permit with Variance

2251 Denman Street Existing House

## 2251 Lydia Street Before renovations



## 2251 Lydia Street Renovation proposal



Primary Trim -

windows sashes

#### 2251 Lydia – under alteration





### Side elevation (south)



#### Existing house as proposed



#### Existing house elevations



#### Landscape and Site Plan



# Development Permit with Variances for Proposed Lydia Street House

#### Landscape and Site Plan



### Lydia streetscape



#### Lydia - location of new small lot



#### Lydia - location of new small lot house



#### Lydia - Small lot house elevations



#### Lydia - new small lot house



# Development Permit with Variances for Proposed Denman Street House

#### Landscape and Site Plan



#### Adjacent dwelling – 1711 Denman Street



#### Denman – location of small lot house



#### Denman – Small lot house elevations



#### Denman - Small lot house



#### Streetscapes



#### STR