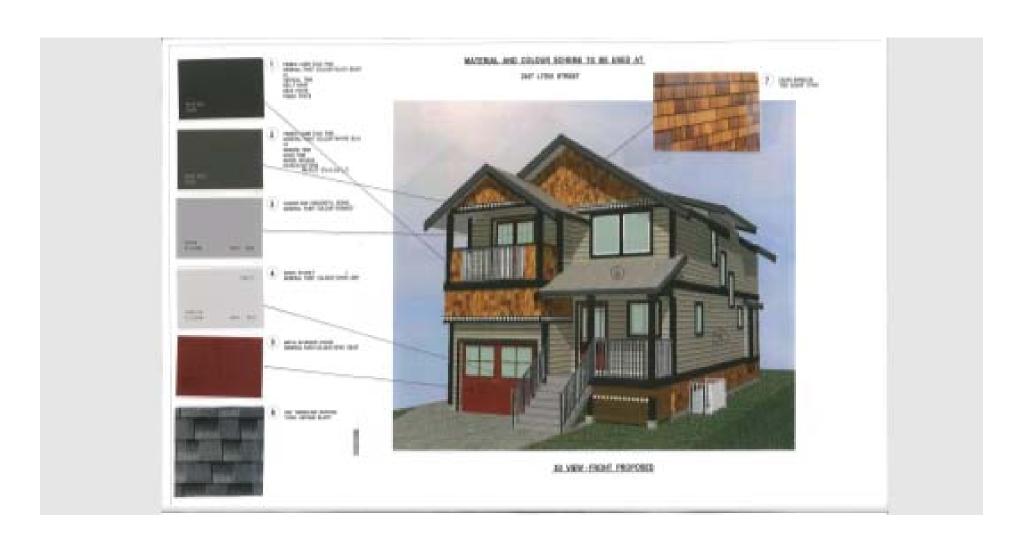

and Denman



#### Small lot houses on Denman Street





#### Intersection of Denman & Lydia Streets



#### Landscape and Site Plan



## Heritage Alteration Permit with Variance

2251 Denman Street Existing House

## 2251 Lydia Street Before renovations



## 2251 Lydia Street Renovation proposal



Primary Trim -

windows sashes

#### 2251 Lydia – under alteration





### Side elevation (south)



#### Existing house as proposed



#### Existing house elevations



#### Landscape and Site Plan



# Development Permit with Variances for Proposed Lydia Street House

#### Landscape and Site Plan



### Lydia streetscape



#### Lydia - location of new small lot



#### Lydia - location of new small lot house



#### Lydia - Small lot house elevations



#### Lydia - new small lot house



# Development Permit with Variances for Proposed Denman Street House

#### Landscape and Site Plan



#### Adjacent dwelling – 1711 Denman Street



#### Denman – location of small lot house



#### Denman – Small lot house elevations



#### Denman - Small lot house



#### Streetscapes



#### STREETSCAPE OF DENMAN STREET

1/8" = 1'



STREETSCAPE OF LYDIA STREET

#### Questions?