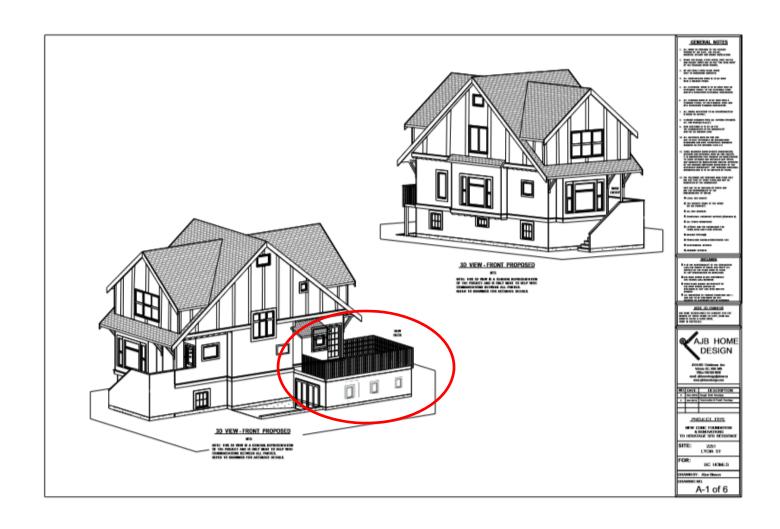

### Side elevation (south)

#### Existing house as proposed

#### Existing house elevations