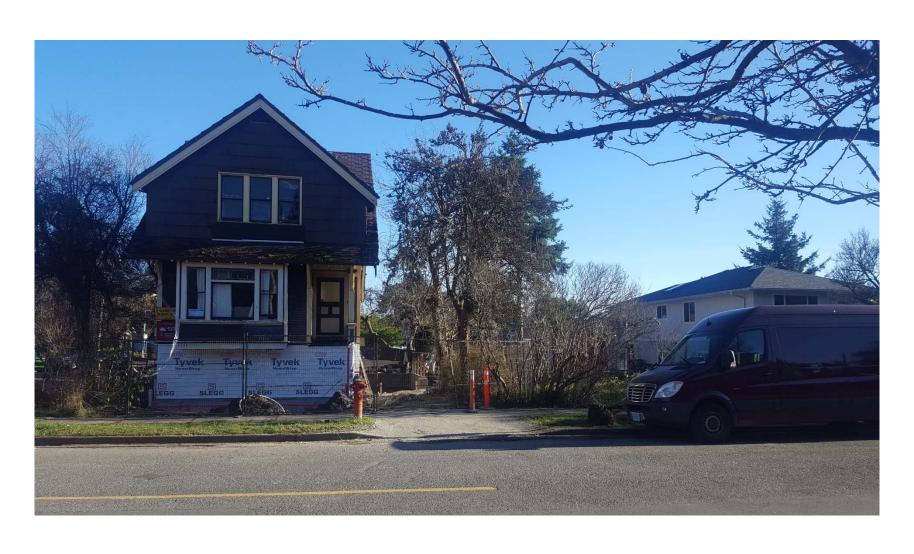

## Denman Street & Lydia Street

Context

#### Shelbourne and Denman



#### Small lot houses on Denman Street





#### Intersection of Denman & Lydia Streets



#### Landscape and Site Plan



## Heritage Alteration Permit with Variance

2251 Denman Street Existing House

## 2251 Lydia Street Before renovations



## 2251 Lydia Street Renovation proposal



Primary Trim -

windows sashes

#### 2251 Lydia – under alteration





### Side elevation (south)



#### Existing house as proposed



#### Existing house elevations



#### Landscape and Site Plan



# Development Permit with Variances for Proposed Lydia Street House

#### Landscape and Site Plan



### Lydia streetscape



#### Lydia - location of new small lot



#### Lydia - location of new small lot house



#### Lydia - Small lot house elevations



#### Lydia - new small lot house



# Development Permit with Variances for Proposed Denman Street House

#### Landscape and Site Plan



#### Adjacent dwelling – 1711 Denman Street



#### Denman – location of small lot house



#### Denman – Small lot house elevations



#### Denman - Small lot house



#### Streetscapes



#### STREETSCAPE OF DENMAN STREET

1/8" = 1'



STREETSCAPE OF LYDIA STREET

#### Questions?