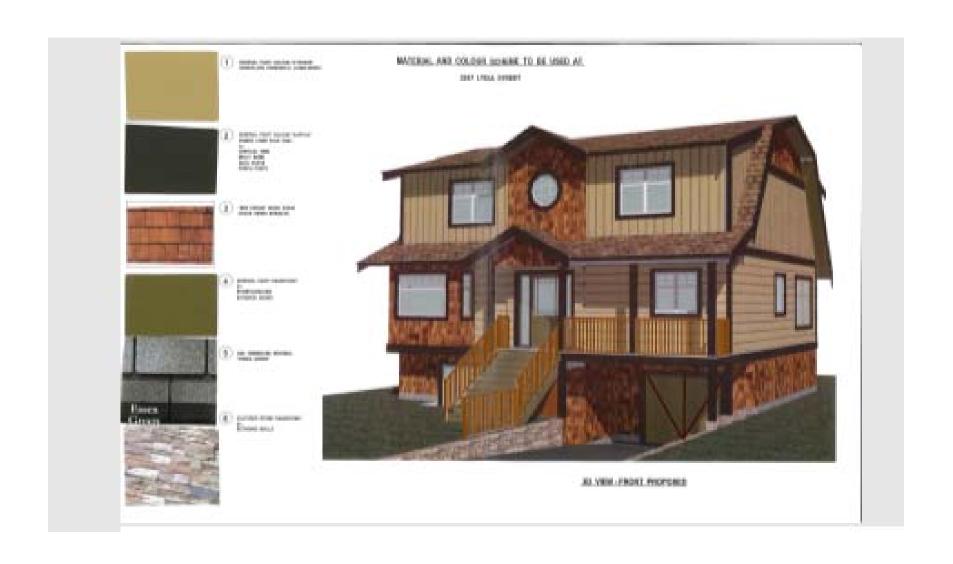

ia Street Renovation proposal



Primary Trim -

windows sashes

#### 2251 Lydia – under alteration





### Side elevation (south)



#### Existing house as proposed



#### Existing house elevations



#### Landscape and Site Plan



# Development Permit with Variances for Proposed Lydia Street House

#### Landscape and Site Plan



### Lydia streetscape



#### Lydia - location of new small lot



#### Lydia - location of new small lot house



#### Lydia - Small lot house elevations



#### Lydia - new small lot house



# Development Permit with Variances for Proposed Denman Street House

#### Landscape and Site Plan



#### Adjacent dwelling – 1711 Denman Street



#### Denman – location of small lot house



#### Denman – Small lot house elevations



#### Denman - Small lot house



#### Streetscapes



#### STREETSCAPE OF DENMAN STREET

1/8" = 1'



STREETSCAPE OF LYDIA STREET

#### Questions?