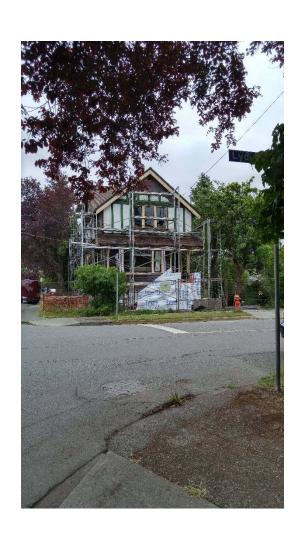

## Denman Street & Lydia Street

Context

#### Shelbourne and Denman



#### Small lot houses on Denman Street





#### Intersection of Denman & Lydia Streets



#### Landscape and Site Plan



## Heritage Alteration Permit with Variance

2251 Denman Street Existing House

## 2251 Lydia Street Before renovations



## 2251 Lydia Street Renovation proposal



Primary Trim -

windows sashes

#### 2251 Lydia – under alteration





### Side elevation (south)



#### Existing house as proposed



#### Existing house elevations



#### Landscape and Site Plan



# Development Permit with Variances for Proposed Lydia Street House

#### Landscape and Site Plan



### Lydia streetscape



#### Lydia - location of new small lot



#### Lydia - location of new small lot house



#### Lydia - Small lot house elevations



#### Lydia - new small lot house



# Development Permit with Variances for Proposed Denman Street House

#### Landscape and Site Plan



#### Adjacent dwelling – 1711 Denman Street



#### Denman – location of small lot house



#### Denman – Small lot house elevations



#### Denman - Small lot house



#### Streetscapes



#### STREETSCAPE OF DENMAN STREET

1/8" = 1'



STREETSCAPE OF LYDIA STREET

#