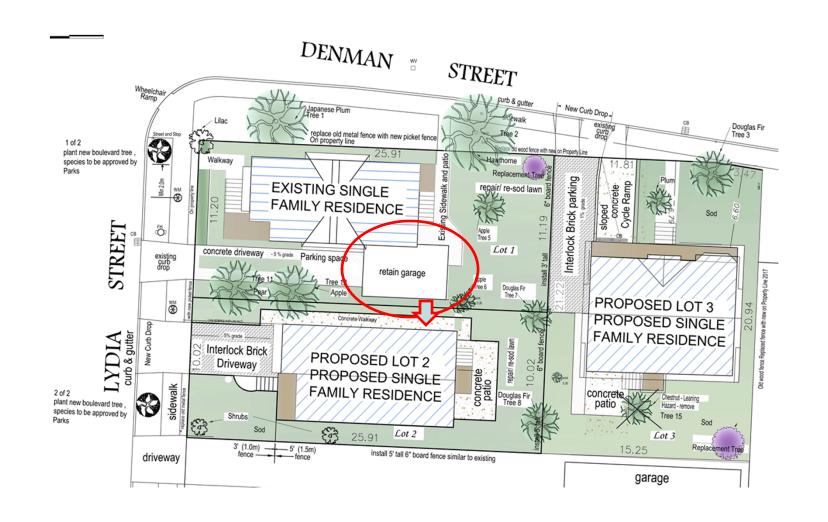

## Denman Street & Lydia Street

Context

#### Shelbourne and Denman



#### Small lot houses on Denman Street





#### Intersection of Denman & Lydia Streets



#### Landscape and Site Plan



## Heritage Alteration Permit with Variance

2251 Denman Street Existing House

## 2251 Lydia Street Before renovations



## 2251 Lydia Street Renovation proposal



Primary Trim -

windows sashes

#### 2251 Lydia – under alteration





### Side elevation (south)



#### Existing house as proposed



#### Existing house elevations



#### Landscape and Site Plan



# Development Permit with Variances for Proposed Lydia Street House

#### Landscape and Site Plan



### Lydia streetscape



#### Lydia - location of new small lot



#### Lydia - location of new small lot house



#### Lydia - Small lot house elevations



#### Lydia - new small lot house



# Development Permit with Variances for Proposed Denman Street House

#### Landscape and Site Plan



#### Adjacent dwelling – 1711 Denman Street



#### Denman – location of small lot house



#### Denman – Small lot house elevations



#### Denman - Small lot house



#### Streetscapes



#### STREETSCAPE OF DENMAN STREET

1/8" = 1'



STREETSCAPE OF LYDIA STREET

#### Questions?