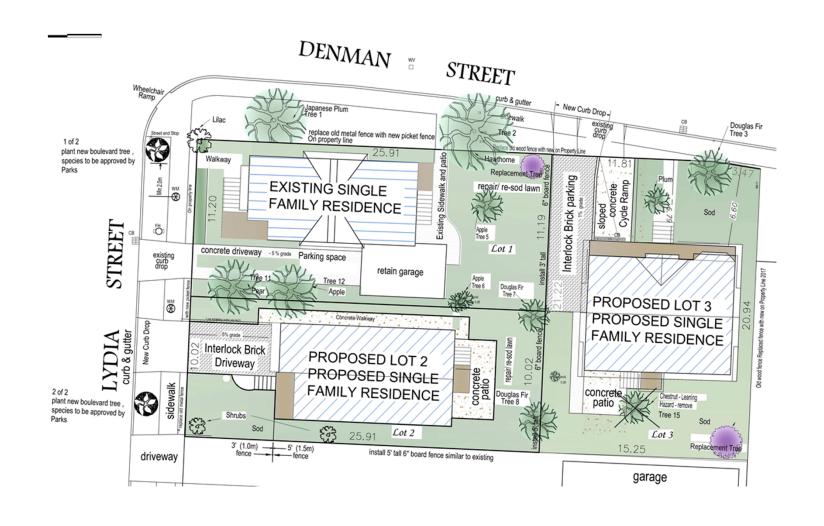

## Denman Street & Lydia Street

Context

#### Shelbourne and Denman



#### Small lot houses on Denman Street





#### Intersection of Denman & Lydia Streets



#### Landscape and Site Plan



## Heritage Alteration Permit with Variance

2251 Denman Street Existing House

## 2251 Lydia Street Before renovations



## 2251 Lydia Street Renovation proposal



Primary Trim -

windows sashes

#### 2251 Lydia – under alteration





### Side elevation (south)



#### Existing house as proposed



#### Existing house elevations



#### Landscape and Site Plan



# Development Permit with Variances for Proposed Lydia Street House

#### Landscape and Site Plan



### Lydia streetscape



#### Lydia - location of new small lot



#### Lydia - location of new small lot house



#### Lydia - Small lot house elevations



#### Lydia - new small lot house



# Development Permit with Variances for Proposed Denman Street House

#### Landscape and Site Plan



#### Adjacent dwelling – 1711 D