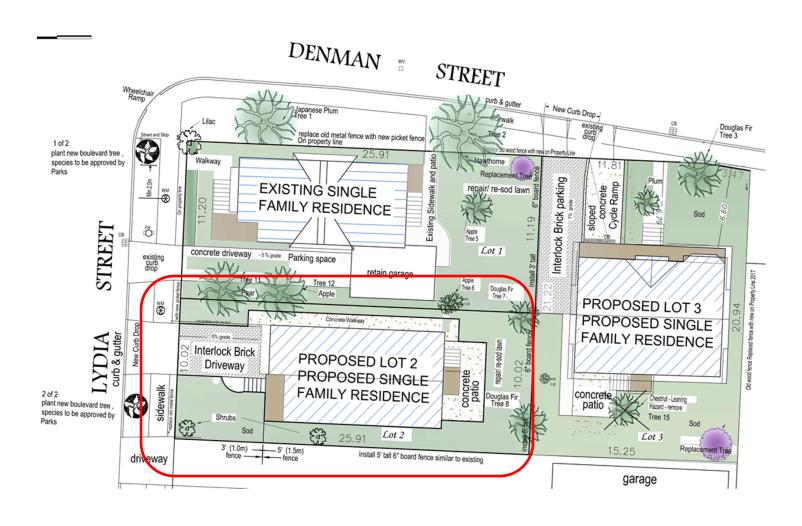

#### Lydia - location of new small lot

#### Lydia - location of new small lot house

#### Denman – location of small lot house