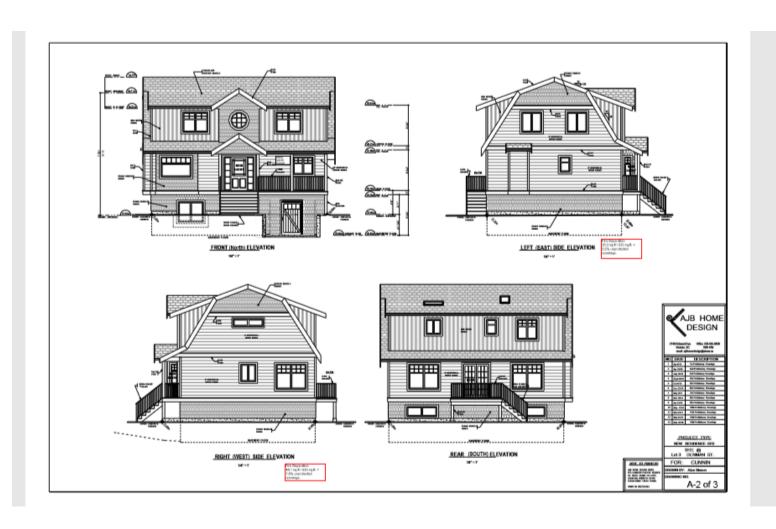

## 2251 Lydia Street Renovation proposal

Primary Trim -

windows sashes

#### Existing house elevations