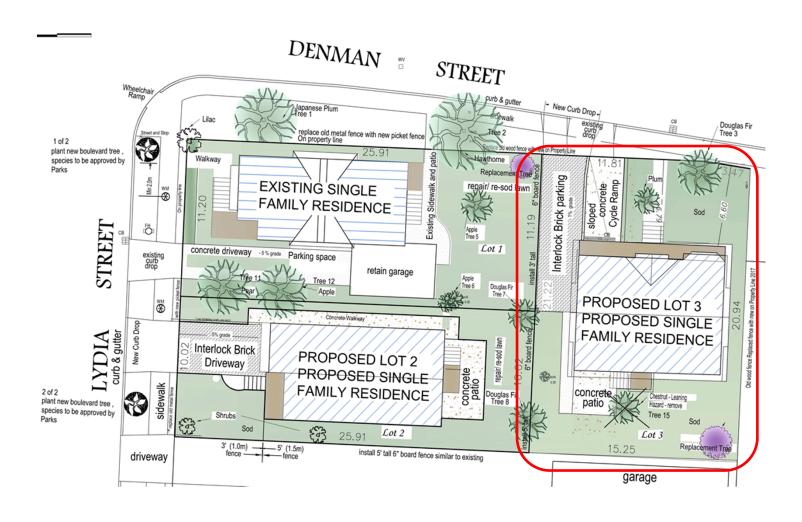

#### Landscape and Site Plan



## Heritage Alteration Permit with Variance

2251 Denman Street Existing House

## 2251 Lydia Street Before renovations



## 2251 Lydia Street Renovation proposal



Primary Trim -

windows sashes

#### 2251 Lydia – under alteration





### Side elevation (south)



#### Existing house as proposed



#### Existing house elevations



#### Landscape and Site Plan



# Development Permit with Variances for Proposed Lydia Street House

#### Landscape and Site Plan



### Lydia streetscape



#### Lydia - location of new small lot



#### Lydia - location of new small lot house



#### Lydia - Small lot house elevations



#### Lydia - new small lot house



# Development Permit with Variances for Proposed Denman Street House

#### Landscape and Site Plan



#### Adjacent dwelling – 1711 Denman Street



#### Denman – location of small lot house



#### Denman – Small lot house elevations



#### Denman - Small lot house



#### Streetscapes



#### STREETSCAPE OF DENMAN STREET

1/8" = 1'



STREETSCAPE OF LYDIA STREET

#### Questions?