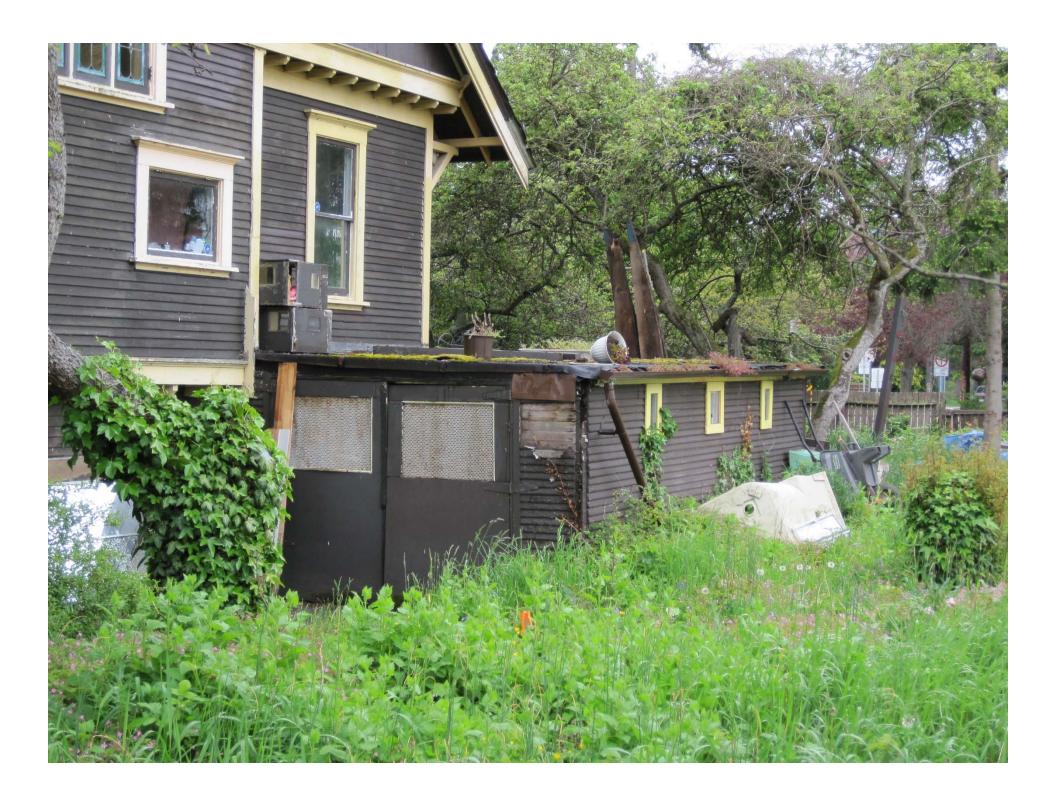

tion (south)



#### Existing house as proposed



#### Existing house elevations



#### Landscape and Site Plan



# Development Permit with Variances for Proposed Lydia Street House

#### Landscape and Site Plan



### Lydia streetscape



#### Lydia - location of new small lot



#### Lydia - location of new small lot house



#### Lydia - Small lot house elevations



#### Lydia - new small lot house



# Development Permit with Variances for Proposed Denman Street House

#### Landscape and Site Plan



#### Adjacent dwelling – 1711 Denman Street



#### Denman – location of small lot house



#### Denman – Small lot house elevations



#### Denman - Small lot house



#### Streetscapes



#### STREETSCAPE OF DENMAN STREET

1/8" = 1'



STREETSCAPE OF LYDIA STREET

#### Questions?