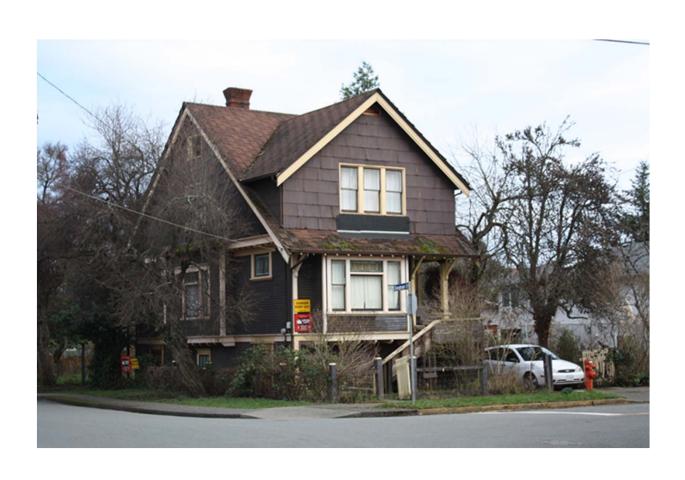

## Denman Street & Lydia Street

Context

#### Shelbourne and Denman



#### Small lot houses on Denman Street





#### Intersection of Denman & Lydia Streets



#### Landscape and Site Plan



## Heritage Alteration Permit with Variance

2251 Denman Street Existing House

## 2251 Lydia Street Before renovations



## 2251 Lydia Street Renovation proposal



Primary Trim -

windows sashes

#### 2251 Lydia – under alteration





### Side elevation (south)



#### Existing house as proposed



#### Existing house elevations



#### Landscape and Site Plan



# Development Permit with Variances for Proposed Lydia Street House

#### Landscape and Site Plan



### Lydia streetscape



#### Lydia - location of new small lot



#### Lydia - location of new small lot house



#### Lydia - Small lot house elevations



#### Lydia - new small lot house



# Development Permit with Variances for Proposed Denman Street House

#### Landscape and Site Plan



#### Adjacent dwelling – 1711 Denman Street



#### Denman – location of small lot house



#### Denman – Small lot house elevations



#### Denman - Smal