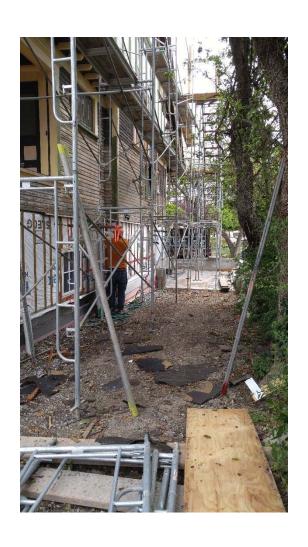

## Denman Street & Lydia Street

Context

#### Shelbourne and Denman



#### Small lot houses on Denman Street





#### Intersection of Denman & Lydia Streets



#### Landscape and Site Plan



## Heritage Alteration Permit with Variance

2251 Denman Street Existing House

## 2251 Lydia Street Before renovations



## 2251 Lydia Street Renovation proposal



Primary Trim -

windows sashes

#### 2251 Lydia – under alteration





### Side elevation (south)



#### Existing house as proposed



#### Existing house elevations



#### Landscape and Site Plan



# Development Permit with Variances for Proposed Lydia Street House

#### Landscape and Site Plan



### Lydia streetscape



#### Lydia - location of new small lot



#### Lydia - location of new small lot house



#### Lydia - Small lot house elevations



#### Lydia - new small lot house



# Development Permit with Variances for Proposed Denman Street House

#### Landscape and Site Plan



#### Adjacent dwelling – 1711 Denman Street



#### Denman – location of small lot house



#### Denman – Small lot house elevations



#### Denman - Small lot house



#### Streetscapes



#### STREETSCAPE OF DENMAN STREET

1/8" = 1'



STREETSCAPE OF LYDIA STREET

#### Questions?