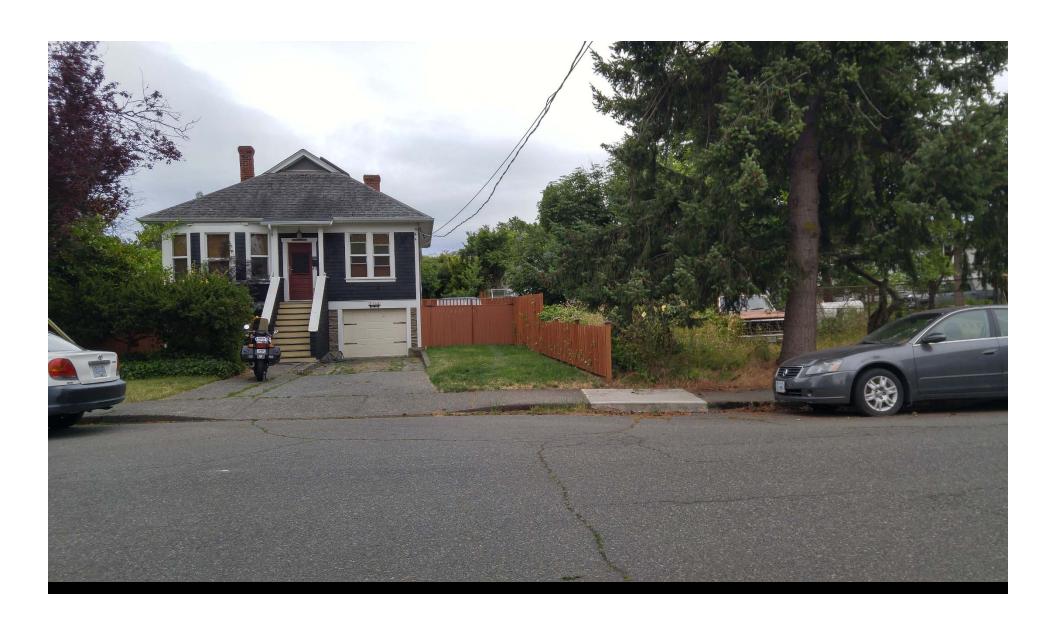

Alteration Permit with Variance

2251 Denman Street Existing House

## 2251 Lydia Street Before renovations



## 2251 Lydia Street Renovation proposal



Primary Trim -

windows sashes

#### 2251 Lydia – under alteration





### Side elevation (south)



#### Existing house as proposed



#### Existing house elevations



#### Landscape and Site Plan



# Development Permit with Variances for Proposed Lydia Street House

#### Landscape and Site Plan



### Lydia streetscape



#### Lydia - location of new small lot



#### Lydia - location of new small lot house



#### Lydia - Small lot house elevations



#### Lydia - new small lot house



# Development Permit with Variances for Proposed Denman Street House

#### Landscape and Site Plan



#### Adjacent dwelling – 1711 Denman Street



#### Denman – location of small lot house



#### Denman – Small lot house elevations



#### Denman - Small lot house



#### Streetscapes



#### STREETSCAPE OF DENMAN STREET

1/8" = 1'



STREETSCAPE OF LYDIA STREET

#### Questions?