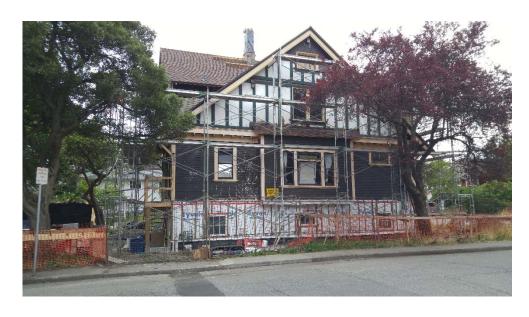

## Denman Street & Lydia Street

Context

#### Shelbourne and Denman



#### Small lot houses on Denman Street





#### Intersection of Denman & Lydia Streets



#### Landscape and Site Plan



## Heritage Alteration Permit with Variance

2251 Denman Street Existing House

## 2251 Lydia Street Before renovations



## 2251 Lydia Street Renovation proposal



Primary Trim -

windows sashes

#### 2251 Lydia – under alteration





### Side elevation (south)



#### Existing house as proposed



#### Existing house elevations



#### Landscape and Site Plan



# Development Permit with Variances for Proposed Lydia Street House

#### Landscape and Site Plan



### Lydia streetscape



#### Lydia - location of new small lot



#### Lydia - location of new small lot house



#### Lydia - Small lot house elevations



#### Lydia - new small lot house



# Development Permit with Variances for Proposed Denman Street House

#### Landscape and Site Plan



#### Adjacent dwelling – 1711 Denman Street



#### Denman – location of small lot house



#### Denman – Small lot house elevations



#### Denman - Small lot house



#### Streetscapes



#### STREETSCAPE OF DENMAN STREET

1/8" = 1'



STREETSCAPE OF LYDIA STREET

###