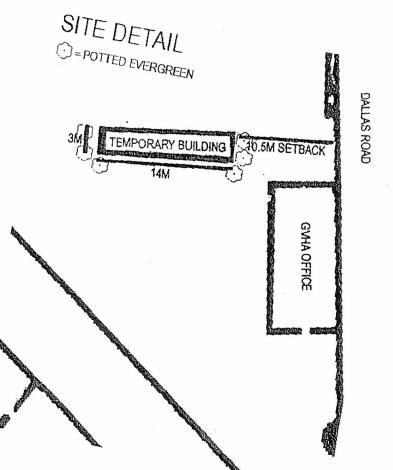

- 1 In this Agreement the following word has the following meaning:
  - "Building" means the prefabricated trailers to be constructed on the Lands as depicted in the plans, a copy of which are attached hereto.
- The Transferor covenants and agrees with the Transferee that the Building to be constructed on the Lands shall only be used for a period of FIVE (5) Years from January 20, 2011 and shall thereafter and at the request of the Transferee be removed from the Lands by the Transferor at its cost.
- 3. The Transferor covenants and agrees with the Transferee that it shall not use or permit the use of the prefabricated buildings to be situated on the Lands to be used except in strict accordance with this Agreement.
- 4. The Transferor shall indemnify and save harmless the Transferee from any and all claims, causes of action, suits, demands, fines, penalties, costs or expenses or legal fees whatsoever which anyone has or may have against the Transferee or which the Transferee incurs as a result of any loss or damage or injury, including economic loss, arising out of or connected with:
  - (a) the breach of any covenant in this Agreement;
  - (b) the use of the Building contemplated under this Agreement; and
  - (c) restrictions or requirements under this Agreement