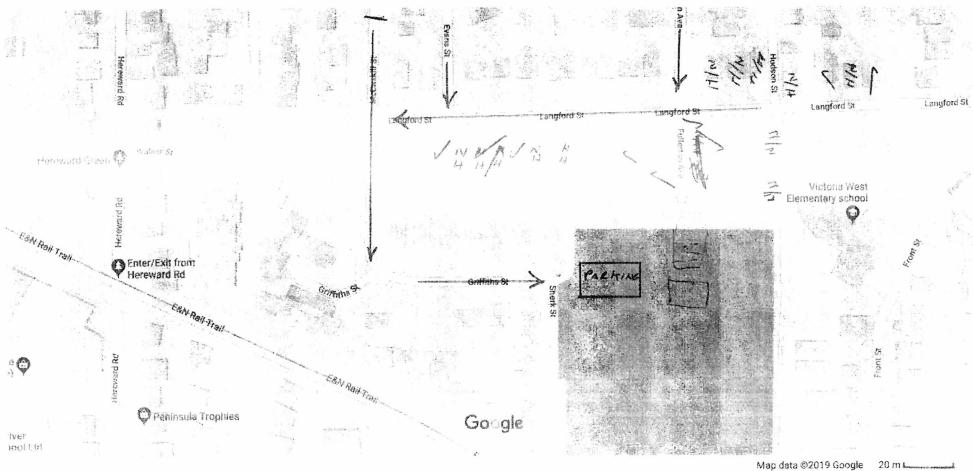

A Vic West school neighbourhood group has had concerns regarding the approach to the new child care facility on Sherk Street. We have requested that council review the approach through our quite residential neighbourhood with now real response other than the facility meets all the zoning requirements. We are all in favour of the facility, but we believe that no real thought or consideration has been given as to how the users will get to the centre. Sherk Street is approached via a T intersection, a blind curve and then Sherk which is at best a single lane road. We have heard that the city does not have the capital budget to do any improvement works. It would be our understanding that any improvements to a proposed development would be the responsibility of the developer, correct? We are aware that this project will go ahead without any consideration for the safety of the neighbourhood, but we wish to have the council be aware that we are not too happy with the increase in traffic and with that comes the potential for an accident on a very busy route for the children on their way to school. We believe that council has dropped the ball on this one.

The board received an invitation from a neighbourhood group to convey concerns regarding School District 61's decision to install facilities to provide before school and after school care, as well as preschool or daycare. The location of this development will be on school district grounds bordered by Griffith St. and Sherk St. The neighbourhood group has no concerns about this decision and is fully aware that more child-care spaces are required.

To enable parents to access the child-care facilities, municipal zoning has been approved by the city for a parking lot. The neighbourhood group has written to the city and has made contact with city councilors objecting to the location of this lot. So far, the city has not responded in a positive manner. The next step being taken by the neighbourhood group is a petition to the mayor and council.

It is understood that access to the child-care facilities would be via Langford/McCaskill/Griffith/Sherk, thus increasing neighbourhood traffic.

The petition is to ask the city to consider alternative access routes and parking lot locations. The neighbourhood group feels that the city has not taken into consideration the lack of crosswalks, visibility on corners, and general safety that additional traffic would bring to these streets.

We request that the city not authorize the construction of facility parking via Langford/McCaskill/Griffith/Sherk streets and instead, instruct SD61 to construct the more direct and safer access via Fullerton Avenue.

The proposal has traffic travel down to the far end of Langford St., turn left on McCaskill St., left again on Griffith to the end and around the corner. This current plan involves a puzzling amount of extra driving and traffic. Access via Fullerton street would provide a more reasonable and direct route, given that the facility is to be located in between Fullerton and Griffith, and that there is ample area to put a drop off / pick up area at the end of this street. Fullerton is a legal street and would only have to be widened slightly to enable access. If you refer to google maps you'll get a picture of the situation.

https://www.google.ca/maps/place/Victoria+West+Elementary+school/@48.434391,-123.3904123,17z/data=!3m1!4b1!4m5!3m4!1s0x548f7366c967eff3:0x98bf060a4a4afd1e!8m2!3d48.4343875!4d-123.3882236

As a resident of Langford street, I have noted that there are many children on the street on their way to and from school, precisely when the extra traffic will occur. Given residential parking, the street only allows one-way traffic. This is most certainly creating an unsafe environment, which will likely result not only in bottlenecks but because children are involved- accidents.