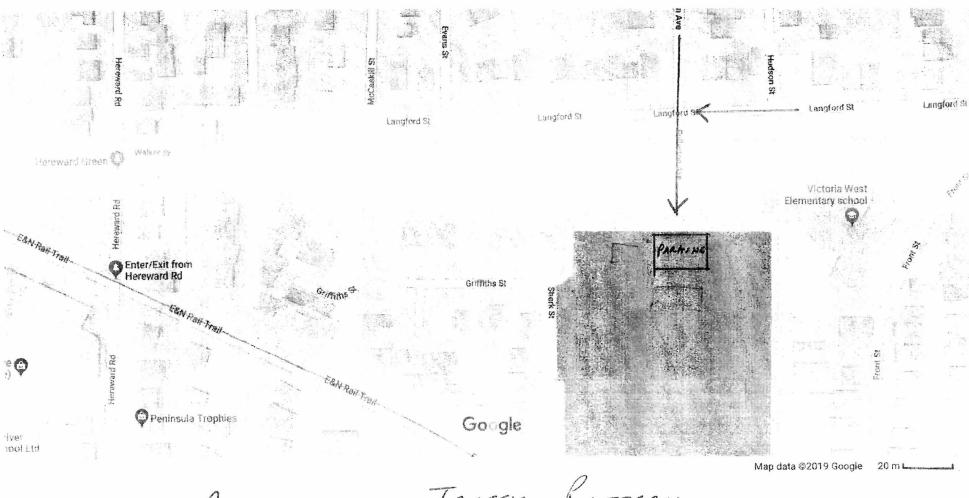

A Vic West school neighbourhood group has had concerns regarding the approach to the new child care facility on Sherk Street. We have requested that council review the approach through our quite residential neighbourhood with now real response other than the facility meets all the zoning requirements. We are all in favour of the facility, but we believe that no real thought or consideration has been given as to how the users will get to the centre. Sherk Street is approached via a T intersection, a blind curve and then Sherk which is at best a single lane road. We have heard that the city does not have the capital budget to do any improvement works. It would be our understanding that any improvements to a proposed development would be the responsibility of the developer, correct? We are aware that this project will go ahead without any consideration for the safety of the neighbourhood, but we wish to have the council be aware that we are not too happy with the increase in traffic and with that comes the potential for an accident on a very busy route for the children on their way to school. We believe that council has dropped the ball on this one.

The board received an invitation from a neighbourhood group to convey concerns regarding School District 61's decision to install facilities to provide before school and after school care, as well as preschool or daycare. The location of this development will be on school district grounds bordered by Griffith St. and Sherk St. The neighbourhood group has no concerns about this decision and is fully aware that more child-care spaces are required.

To enable parents to access the child-care facilities, municipal zoning has been approved by the city for a parking lot. The neighbourhood group has written to the city and has made contact with city councilors objecting to the location of this lot. So far, the city has not responded in a positive manner. The next step being taken by the neighbourhood group is a petition to the mayor and council.

It is understood that access to the child-care facilities would be via Langford/McCaskill/Griffith/Sherk, thus increasing neighbourhood traffic.

The petition is to ask the city to consider alternative access routes and parking lot locations. The neighbourhood group feels that the city has not taken into consideration the lack of crosswalks, visibility on corners, and general safety that additional traffic would bring to these streets.

We request that the city not authorize the construction of facility parking via Langford/McCaskill/Griffith/Sherk streets and instead, instruct SD61 to construct the more direct and safer access via Fullerton Avenue.

The proposal has traffic travel down to the far end of Langford St., turn left on McCaskill St., left again on Griffith to the end and around the corner. This current plan involves a puzzling amount of extra driving and traffic. Access via Fullerton street would provide a more reasonable and direct route, given that the facility is to be located in between Fullerton and Griffith, and that there is ample area to put a drop off / pick up area at the end of this street. Fullerton is a legal street and would only have to be widened slightly to enable access. If you refer to google maps you'll get a picture of the situation.

https://www.google.ca/maps/place/Victoria+West+Elementary+school/@48.434391,-123.3904123,17z/data=!3m1!4b1!4m5!3m4!1s0x548f7366c967eff3:0x98bf060a4a4afd1e!8m2!3d48.4343875!4d-123.3882236

As a resident of Langford street, I have noted that there are many children on the street on their way to and from school, precisely when the extra traffic will occur. Given residential parking, the street only allows one-way traffic. This is most certainly creating an unsafe environment, which will likely result not only in bottlenecks but because children are involved- accidents.