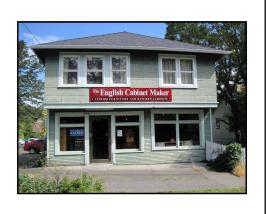

Heritage Property: One with sufficient heritage value or heritage character to justify its conservation

Heritage Value: A rare, representative example of a 1920's neighbourhood scale mixeduse building/corner store

Heritage Character: Ground floor display windows, second storey double hung windows, wood siding

5