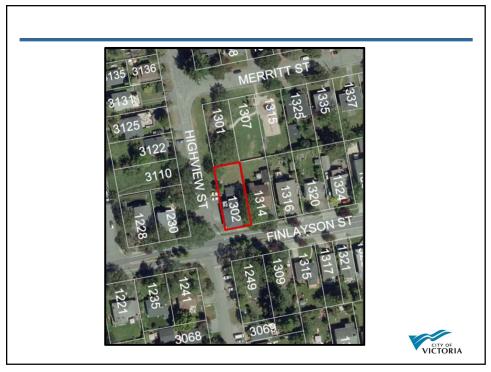

## **Staff Recommendation**

That, concurrent with Rezoning Application No. 00687, if it is approved, Council approve the request to add the property located at 1302 Finlayson Street to the City of Victoria Register of Heritage Properties pursuant to section 598 of the Local Government Act.