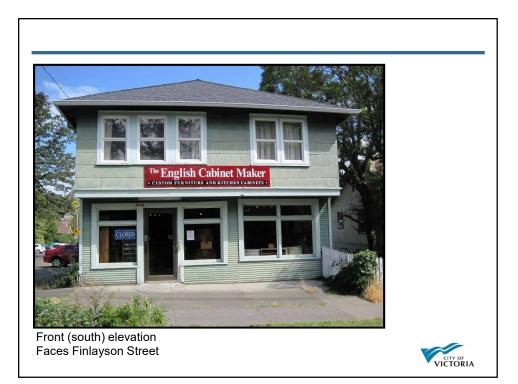

Heritage Property: One with sufficient heritage value or heritage character to justify its conservation

Heritage Value: A rare, representative example of a 1920's neighbourhood scale mixeduse building/corner store

Heritage Character: Ground floor display windows, second storey double hung windows, wood siding

5