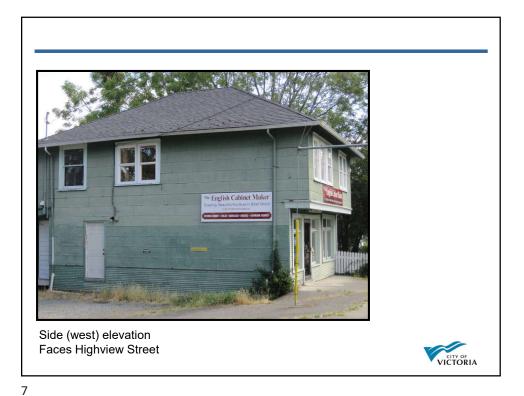

Heritage Property: One with sufficient heritage value or heritage character to justify its conservation

Heritage Value: A rare, representative example of a 1920's neighbourhood scale mixeduse building/corner store

Heritage Character: Ground floor display windows, second storey double hung windows, wood siding

5