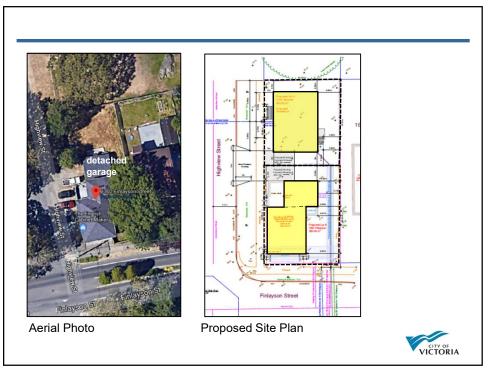

## **Staff Recommendation**

That, concurrent with Rezoning Application No. 00687, if it is approved, Council approve the request to add the property located at 1302 Finlayson Street to the City of Victoria Register of Heritage Properties pursuant to section 598 of the Local Government Act.