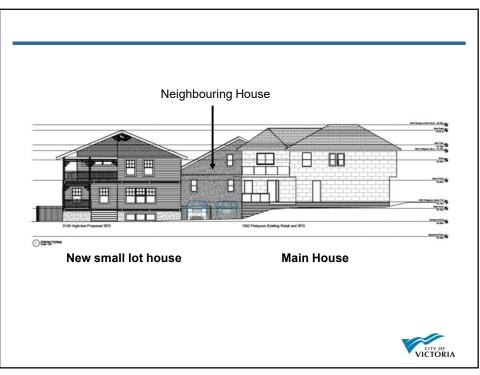

## **Staff Recommendation**

That, concurrent with Rezoning Application No. 00687, if it is approved, Council approve the request to add the property located at 1302 Finlayson Street to the City of Victoria Register of Heritage Properties pursuant to section 598 of the Local Government Act.