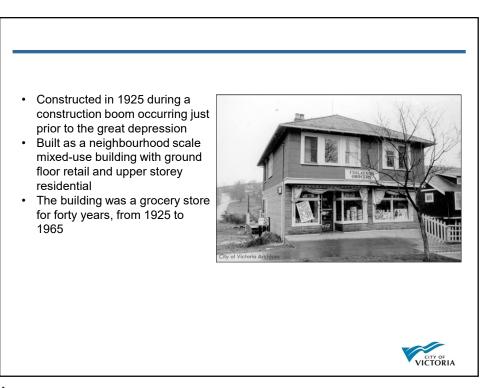

Heritage Property: One with sufficient heritage value or heritage character to justify its conservation

Heritage Value: A rare, representative example of a 1920's neighbourhood scale mixeduse building/corner store

Heritage Character: Ground floor display windows, second storey double hung windows, wood siding

5