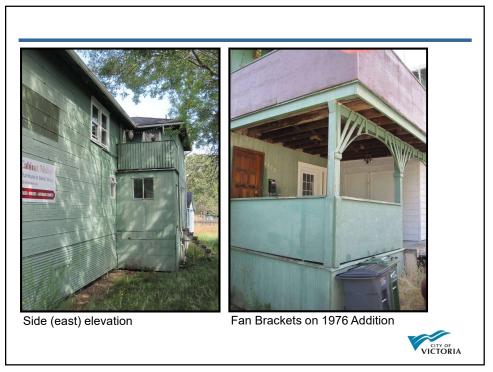

Heritage Character: Ground floor display windows, second storey double hung windows, wood siding

5