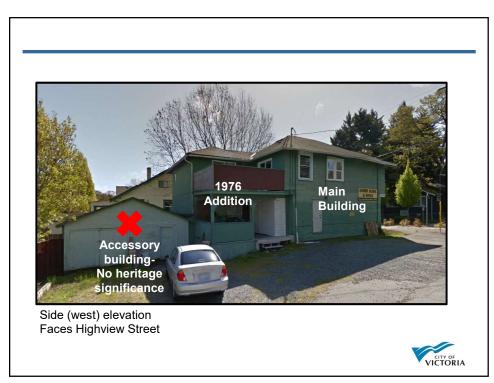

Heritage Property: One with sufficient heritage value or heritage character to justify its conservation

Heritage Value: A rare, representative example of a 1920's neighbourhood scale mixeduse building/corner store

Heritage Character: Ground floor display windows, second storey double hung windows, wood siding

5