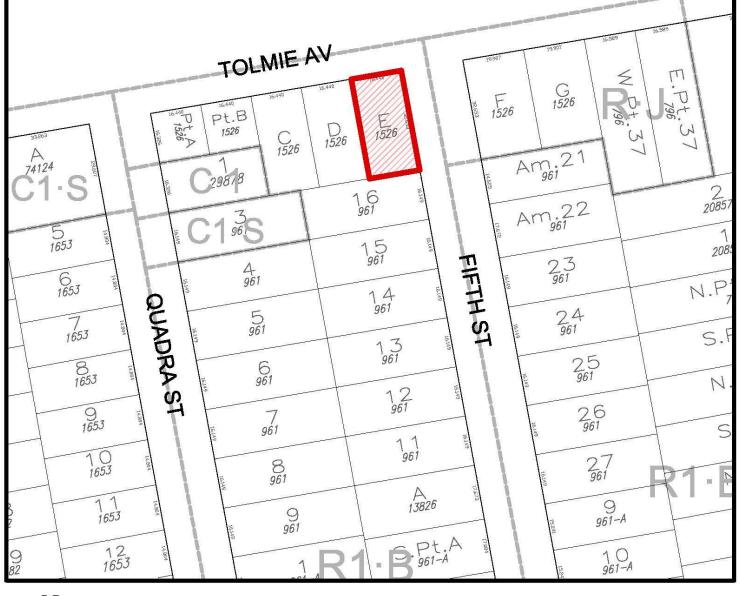

## A BYLAW OF THE CITY OF VICTORIA

The purposes of this Bylaw are to amend the Zoning Regulation Bylaw by rezoning the land known as 1023 Tolmie Avenue from the R1-B Zone, Single Family Dwelling District, to the R1-S1 Zone, Restricted Small Lot (One Storey) District.

The Council of The Corporation of the City of Victoria enacts the following provisions:

- 1 This Bylaw may be cited as the "ZONING REGULATION BYLAW, AMENDMENT BYLAW (NO. 1227)".
- The land known as 1023 Tolmie Avenue, legally described as PID: 002-482-631, Lot E, Section 4, Victoria District, Plan 1526, and shown hatched on the attached map, is removed from the R1-B Zone, Single Family Dwelling District, and placed in the R1-S1 Zone, Restricted Small Lot (One Storey) District.