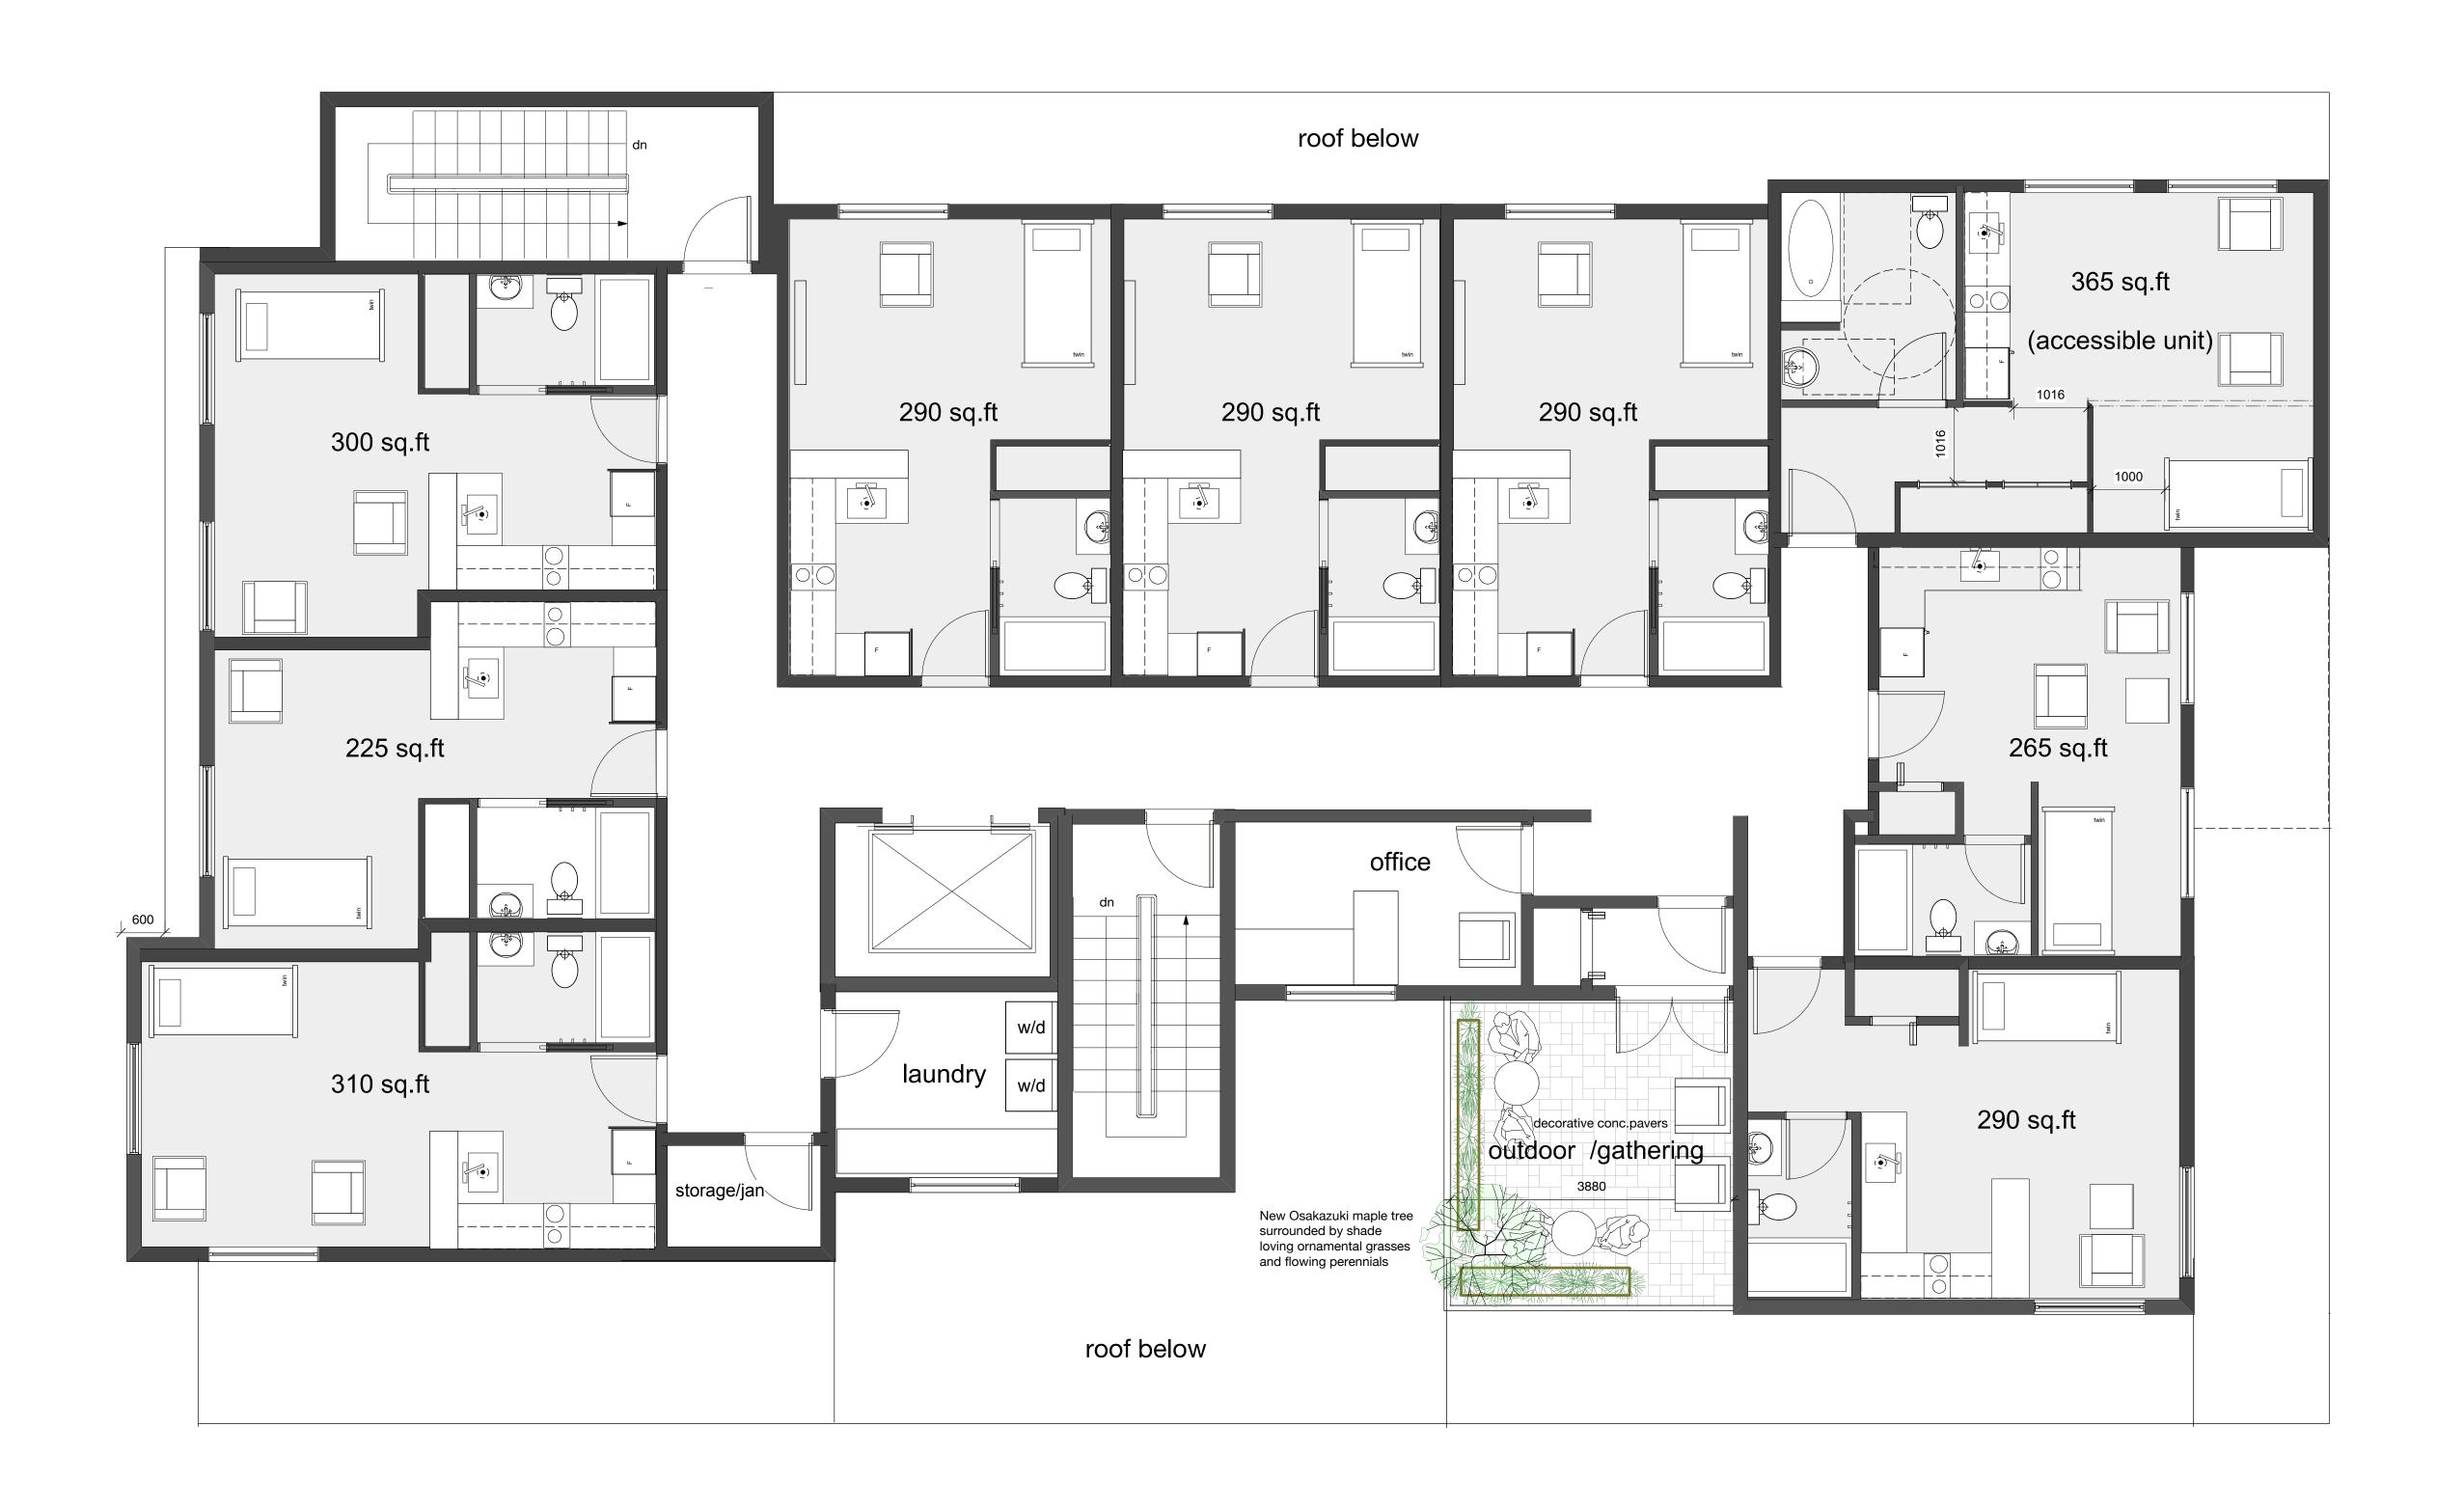

Level 6 Residences
9 suites per floor , 1 office per floor , 1 laundry, 1 outdoor gathering area
Scale: 1:50

PROJECT ADDRESS:
736 Princess Ave.

Hartwig Industries

ARCHITECT - CRP

CONSULTANT

| SUED FOR:          | DATE:      |
|--------------------|------------|
| Rezoning /DP       | 10.03.2020 |
|                    |            |
| EVISION NO.: DATE: |            |
| evised as per      | 19.05.2020 |