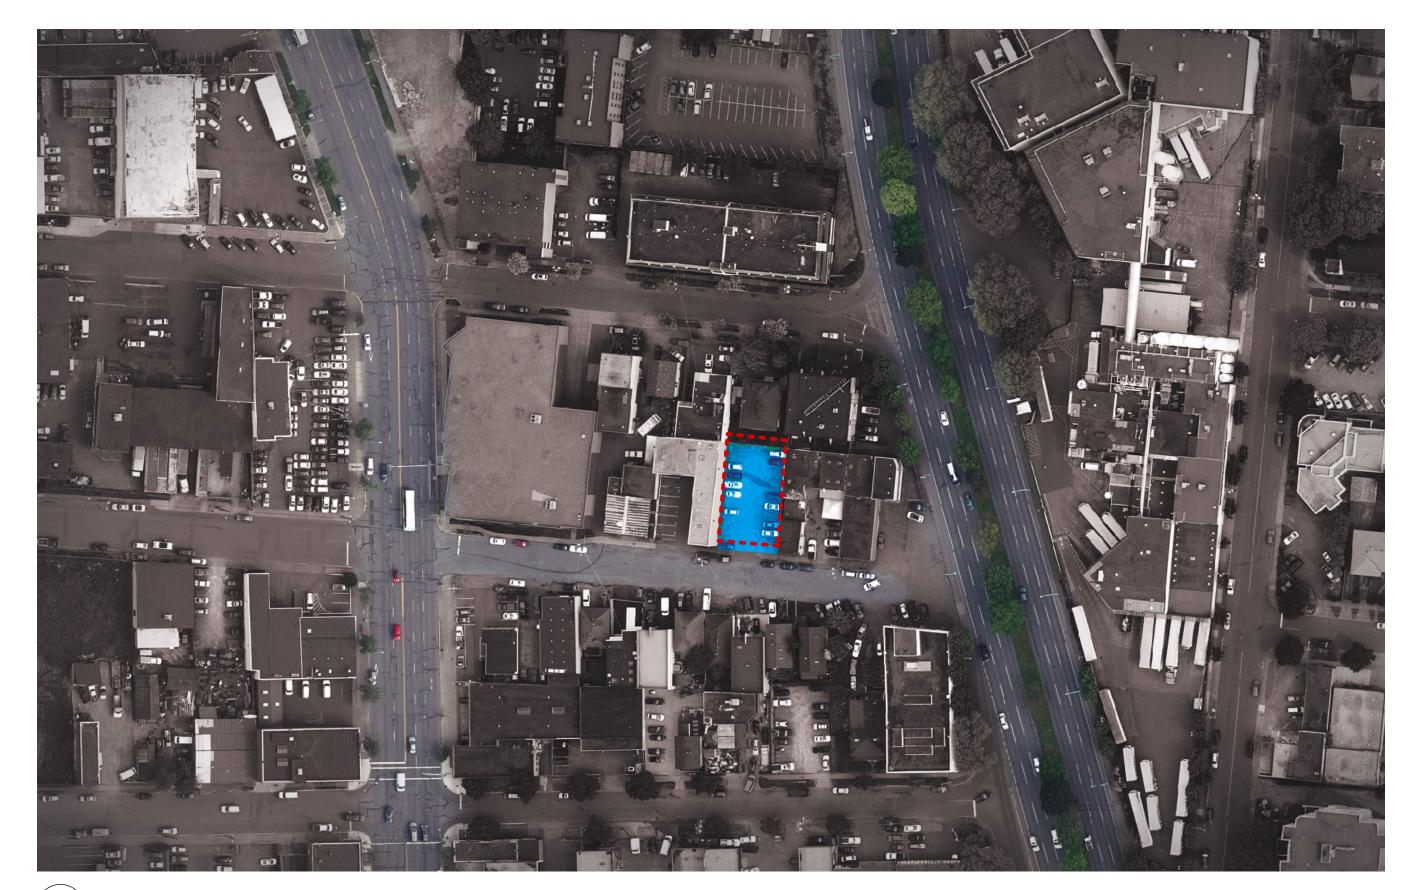

1 Neighbourhood Context

2 Block Context

PROJECT:

John Howard

SOCIETY OF BRITISH COLUMBIA

PROJECT ADDRESS:
736 Princess Ave.

IENIT:

**Hartwig Industries** 