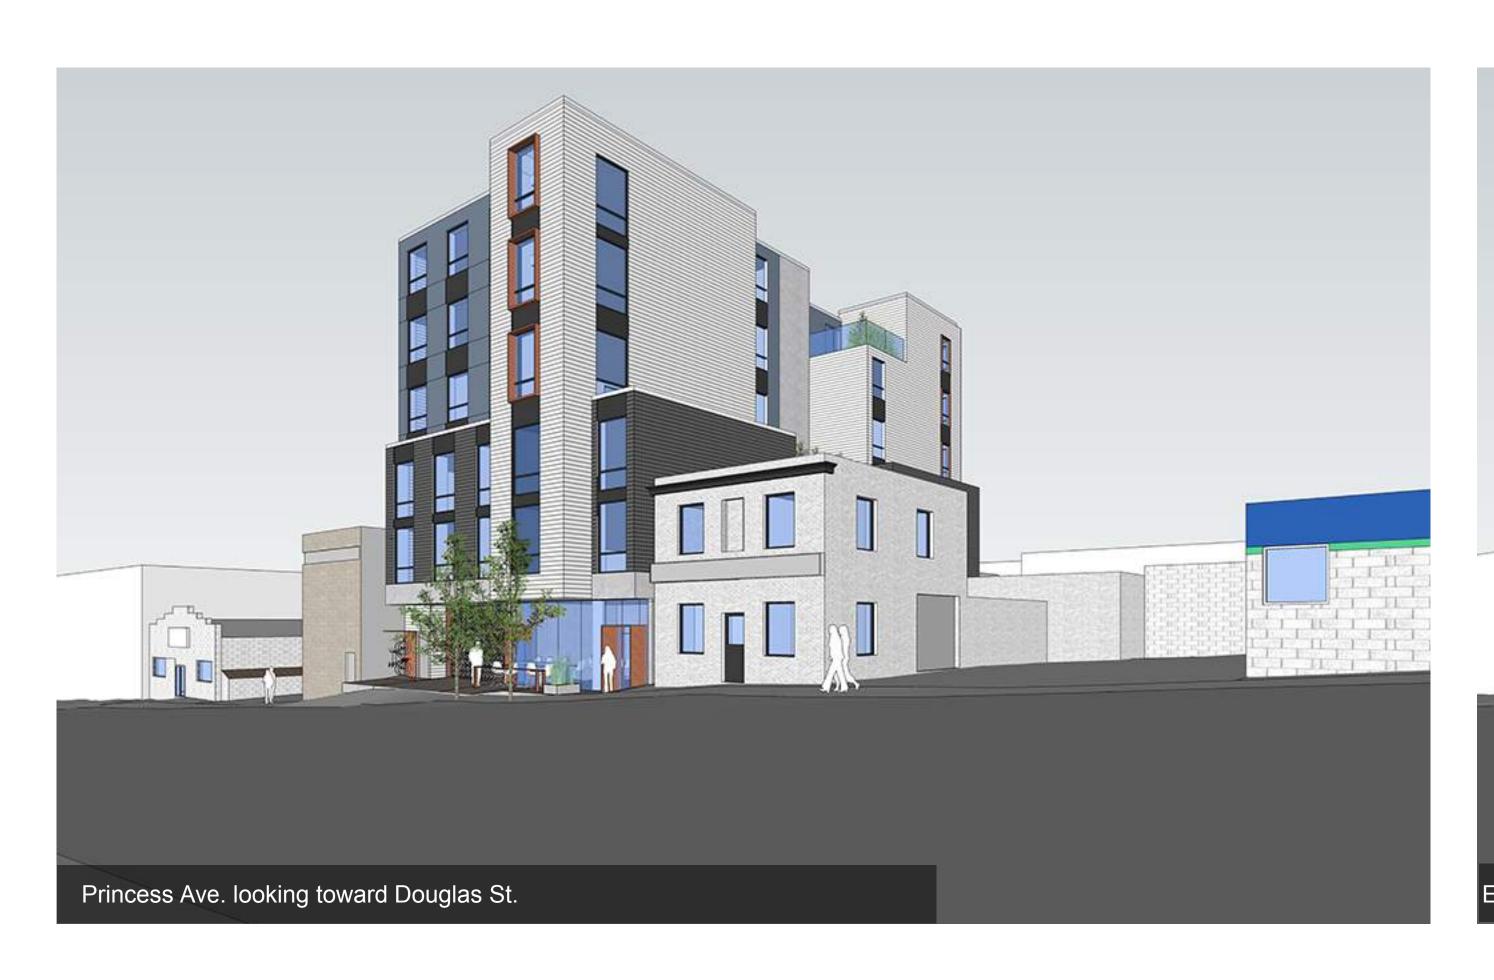

SAC PROJECT NO.:

DRAWN BY:

17.06.2020

CALE:

As Shown

DRAWING TITLE:

Perspectives

DRAWING NUMBER:

A 3.0

PROJECT ADDRESS:
736 Princess Ave.

**Hartwig Industries** 

ARCHITECT - CRP

CONSULTANT

| ISSUED FOR:                                | DATE:      |
|--------------------------------------------|------------|
| Rezoning /DP                               | 10.03.2020 |
|                                            |            |
|                                            | D.4.T.F.   |
| REVISION NO.:                              | DATE:      |
| revised as per<br>planning<br>comments     | 19.05.2020 |
| revised as per<br>planning ADP<br>comments | 17.06.2020 |
|                                            |            |