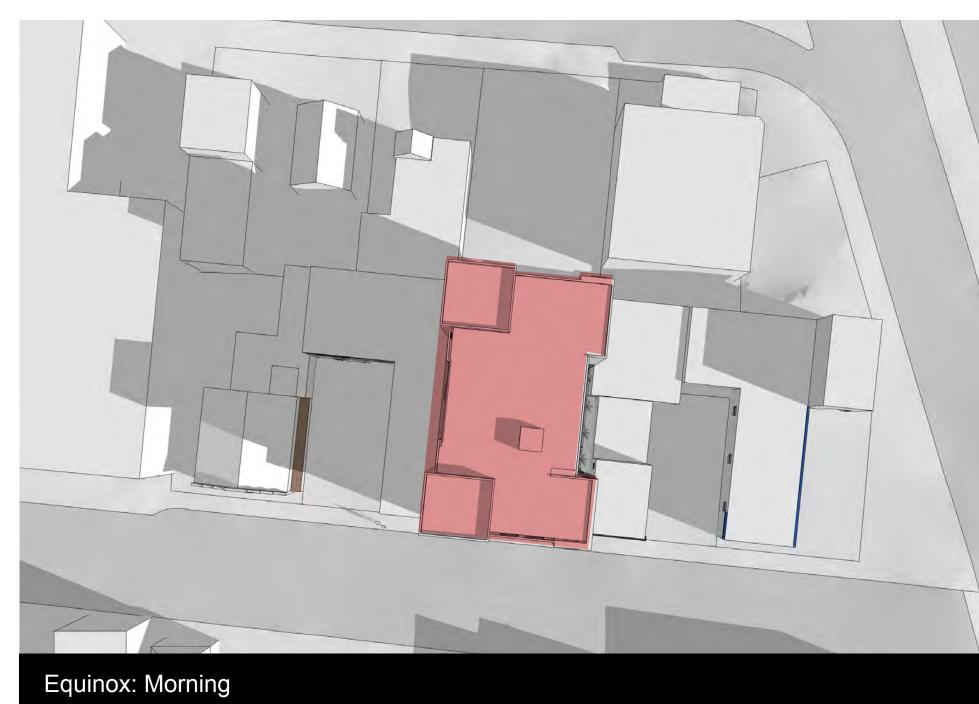

SAC PROJECT NO.:

DRAWN BY:

ATE:

17.06.2020

As Shown

DRAWING TITLE:

Shadow Study

DRAWING NUMBER:

A 3.1