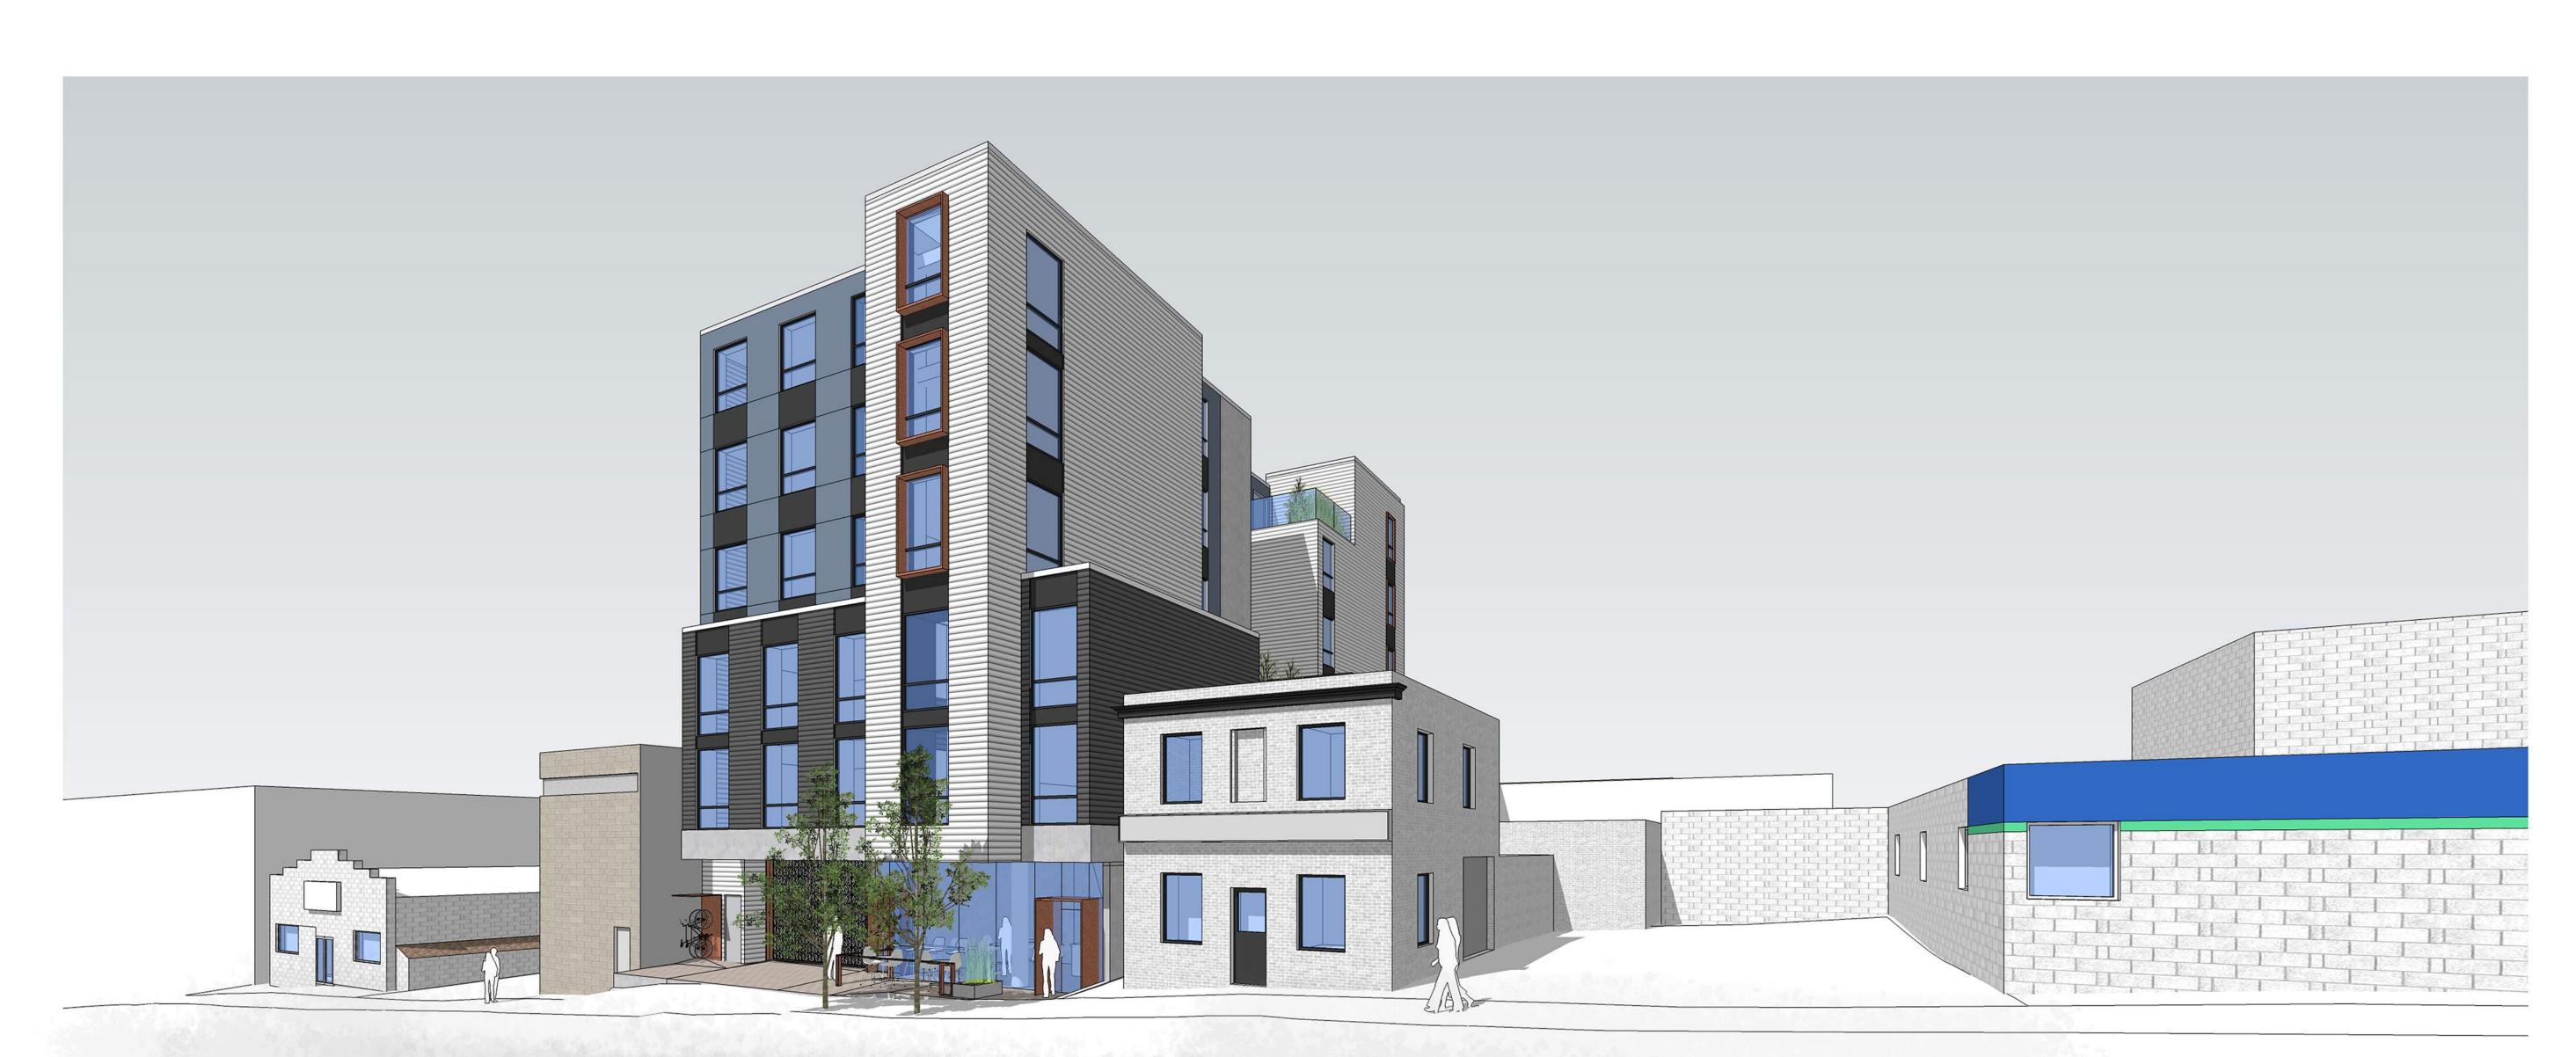

SAC PROJECT NO.:

DRAWN BY:

17.06.2020

CALE:

As Shown

DRAWING TITLE:

Perspectives

DRAWING NUMBER:

A 3.0

PROJECT ADDRESS:
736 Princess Ave.

**Hartwig Industries** 

ARCHITECT - CRP

CONSULTANT

| ISSUED FOR:                                | DATE:      |
|--------------------------------------------|------------|
| Rezoning /DP                               | 10.03.2020 |
|                                            |            |
|                                            | D.4.T.F.   |
| REVISION NO.:                              | DATE:      |
| revised as per<br>planning<br>comments     | 19.05.2020 |
| revised as per<br>planning ADP<br>comments | 17.06.2020 |
|                                            |            |