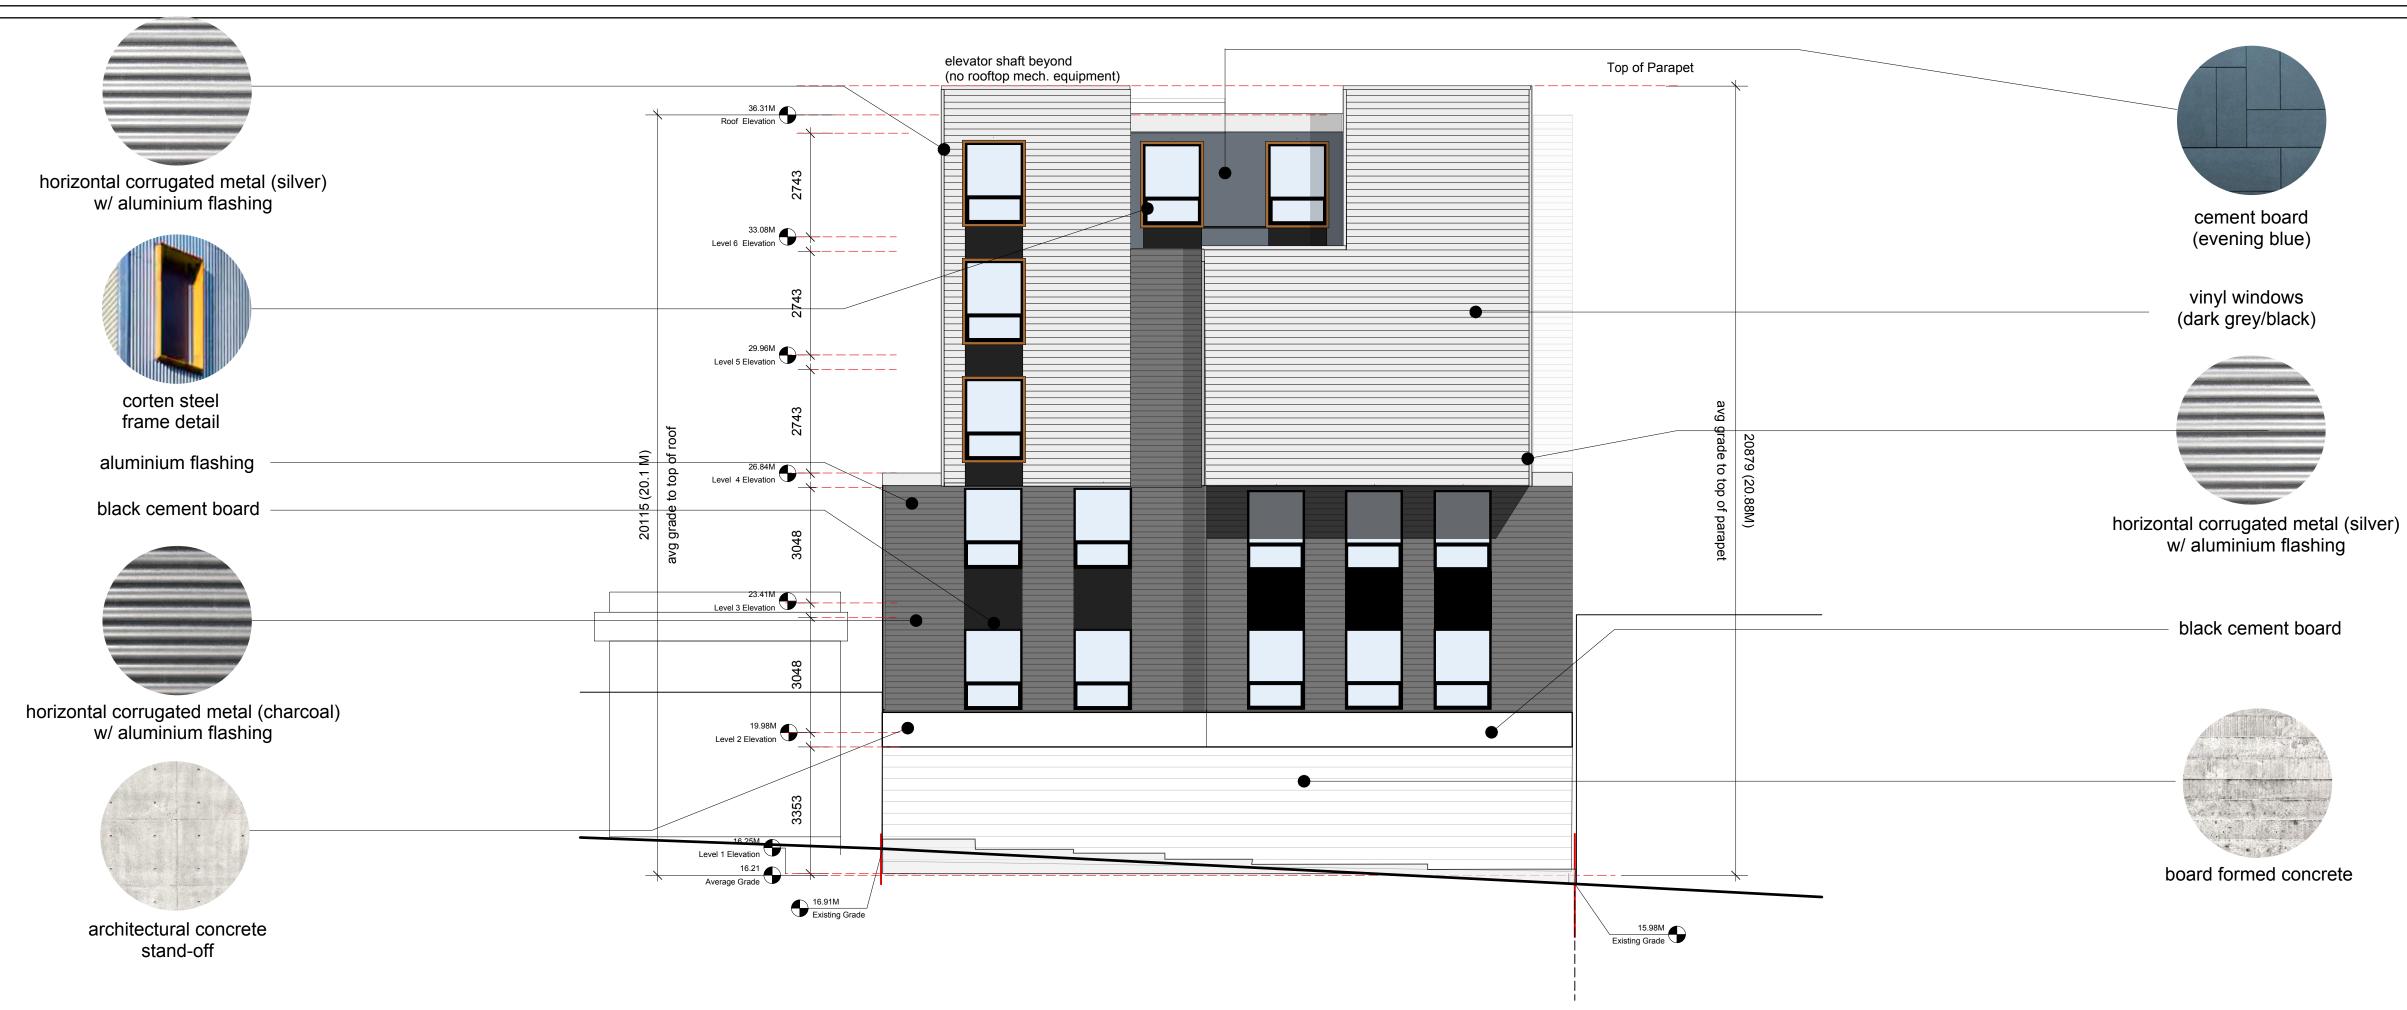

revised as per planning comments

revised as per planning tomments

revised as per planning ADP comments

SAC PROJECT NO.:

DRAWN BY:

17.06.2020

As Shown

DRAWING TITLE:

Elevations S-E

DRAWING NUMBER:

A 2.0

North Elevation
Scale: 1:100

PROJECT:

John Howard

SOCIETY OF BRITISH COLUMBIA

PROJECT ADDRESS: