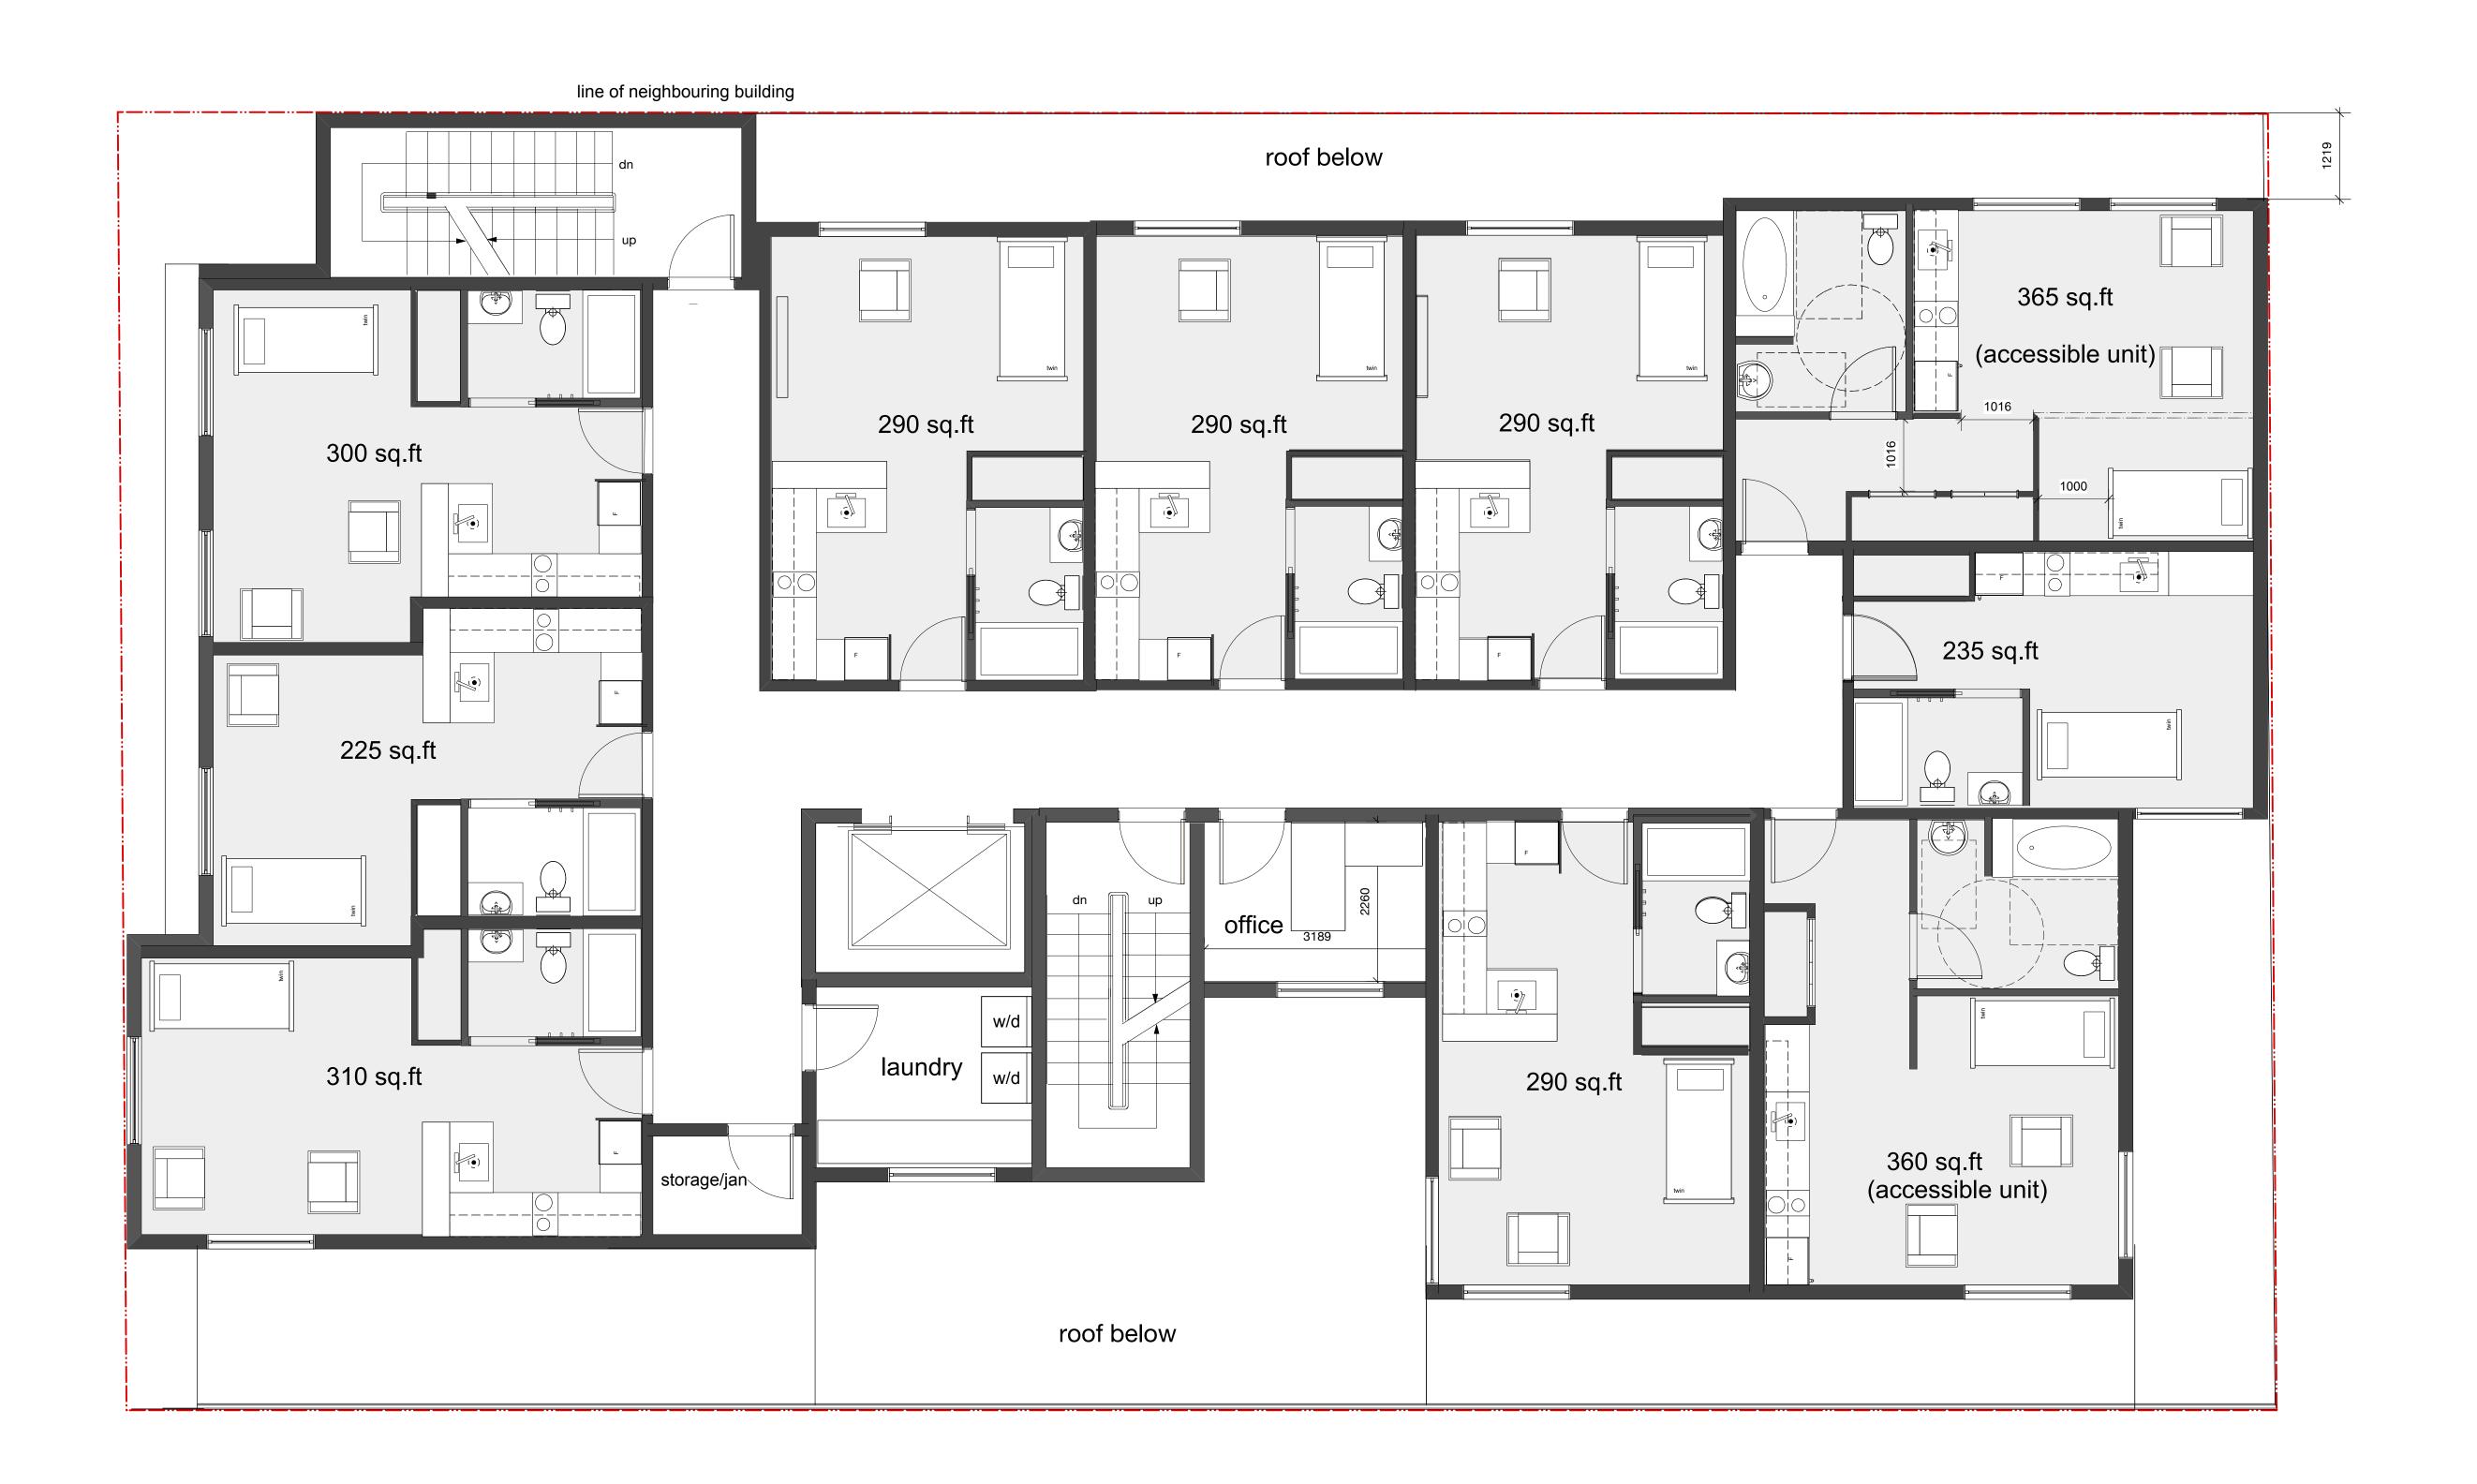

Level 6 Residences
9 suites per floor , 1 office per floor , 1 laundry, 1 outdoor gathering area
Scale: 1:50

PROJECT ADDRESS:
736 Princess Ave.

Hartwig Industries

ARCHITECT - CRP

CONSULTANT

| SUED FOR:          | DATE:      |
|--------------------|------------|
| Rezoning /DP       | 10.03.2020 |
|                    |            |
| EVISION NO.: DATE: |            |
| evised as per      | 19.05.2020 |

planning comments

revised as per planning ADP comments

SAC PROJECT NO.:

DRAWN BY:

17.06.2020

As Shown

DRAWING TITLE:

Level Six Residences