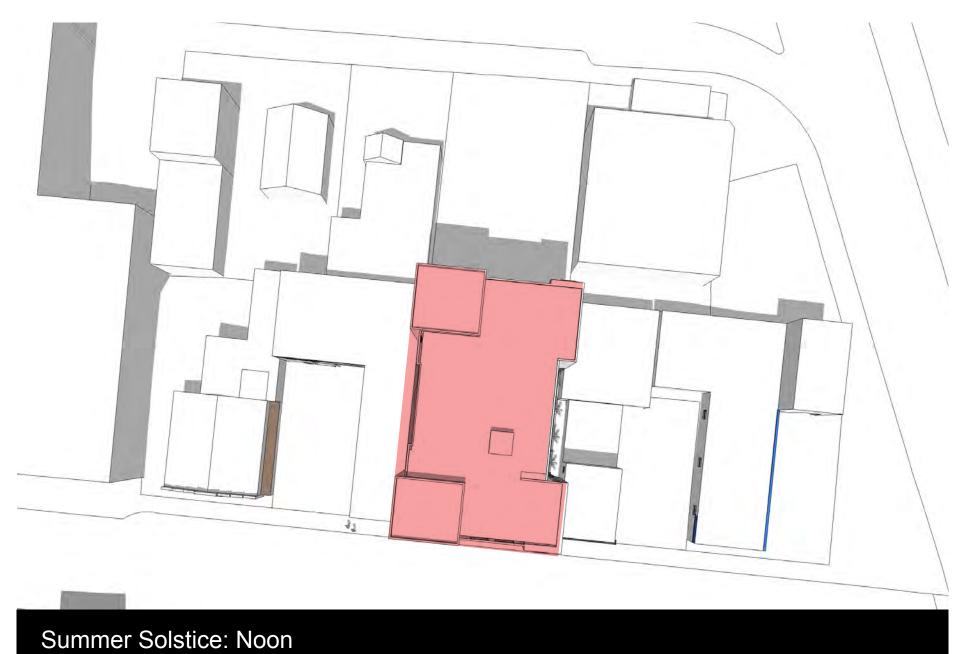

SAC PROJECT NO.:

DRAWN BY:

ATE:

17.06.2020

As Shown

DRAWING TITLE:

Shadow Study

DRAWING NUMBER:

A 3.1