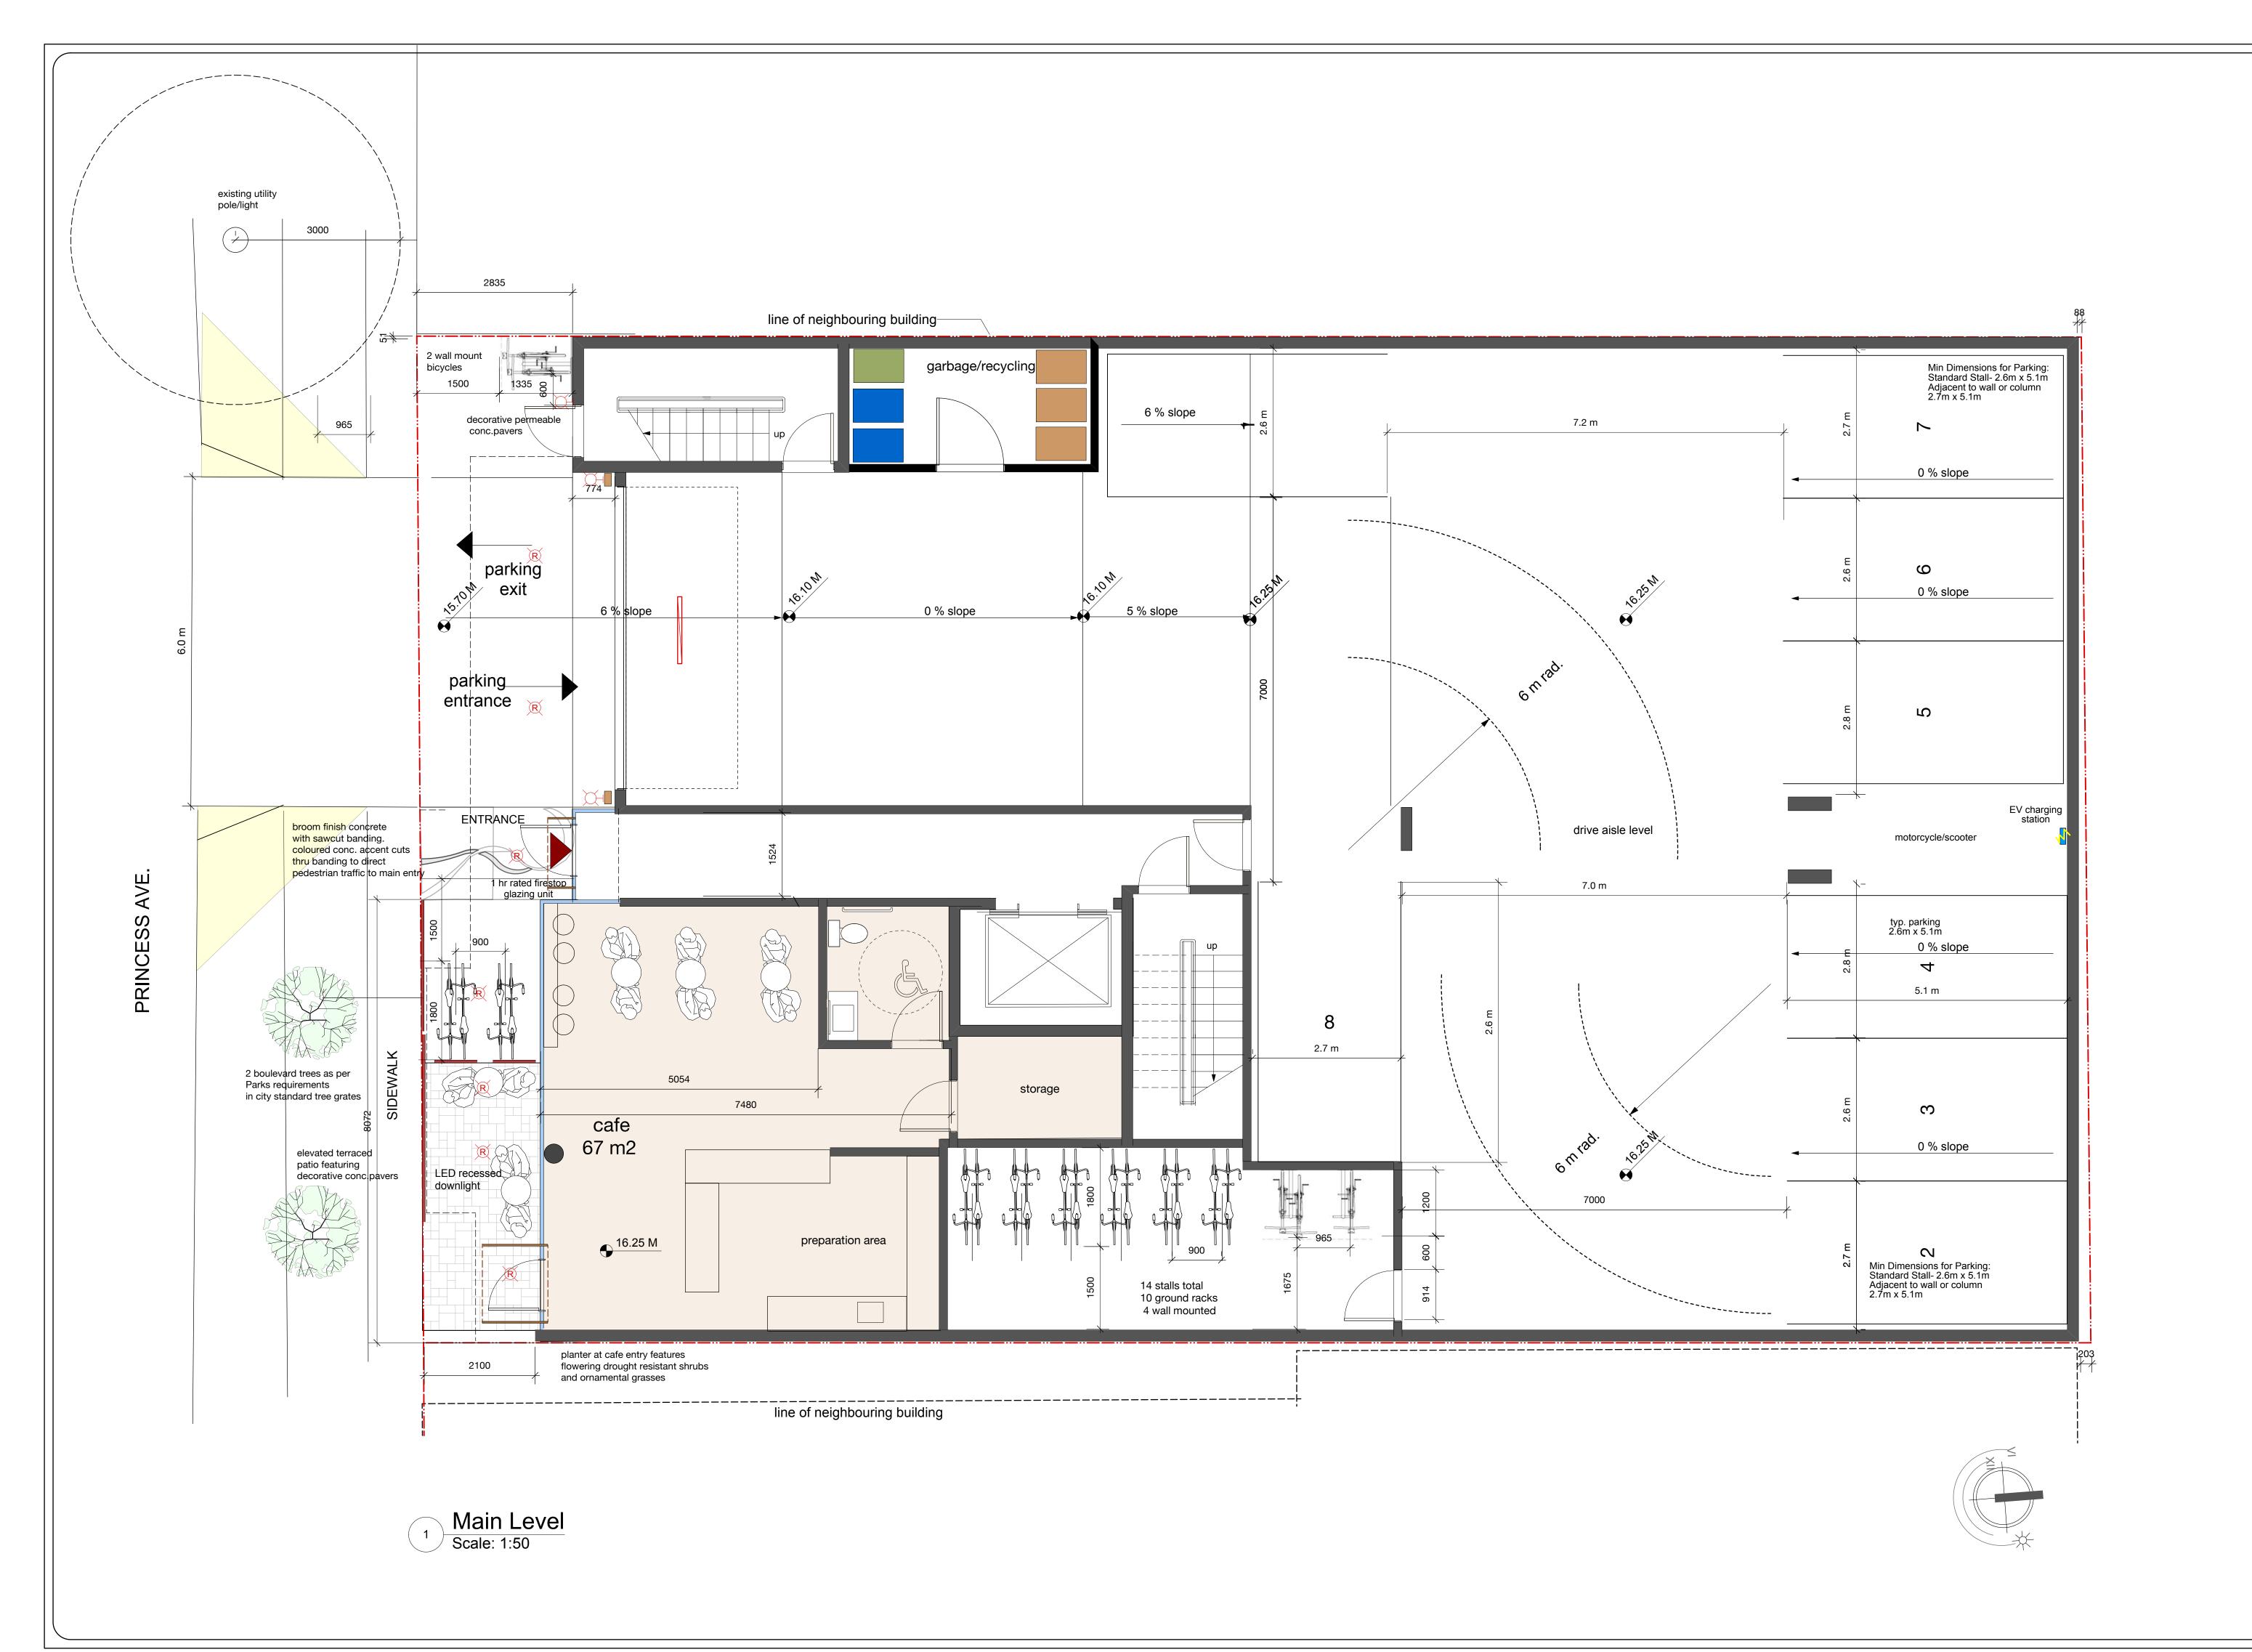

PROJECT ADDRESS:
736 Princess Ave.

CLIENT:
Hartwig Industries

ARCHITECT - CRP

CONSULTANT

ISSUED FOR: DATE:
Rezoning /DP 10.03.2020

REVISION NO.: DATE:
revised as per planning comments
revised as per planning ADP comments

SAC PROJECT NO.:

DRAWN BY:

17.06.2020

CALE:

As Shown

DRAWING TITLE:

Main Level Plan

DRAWING NUMBER: