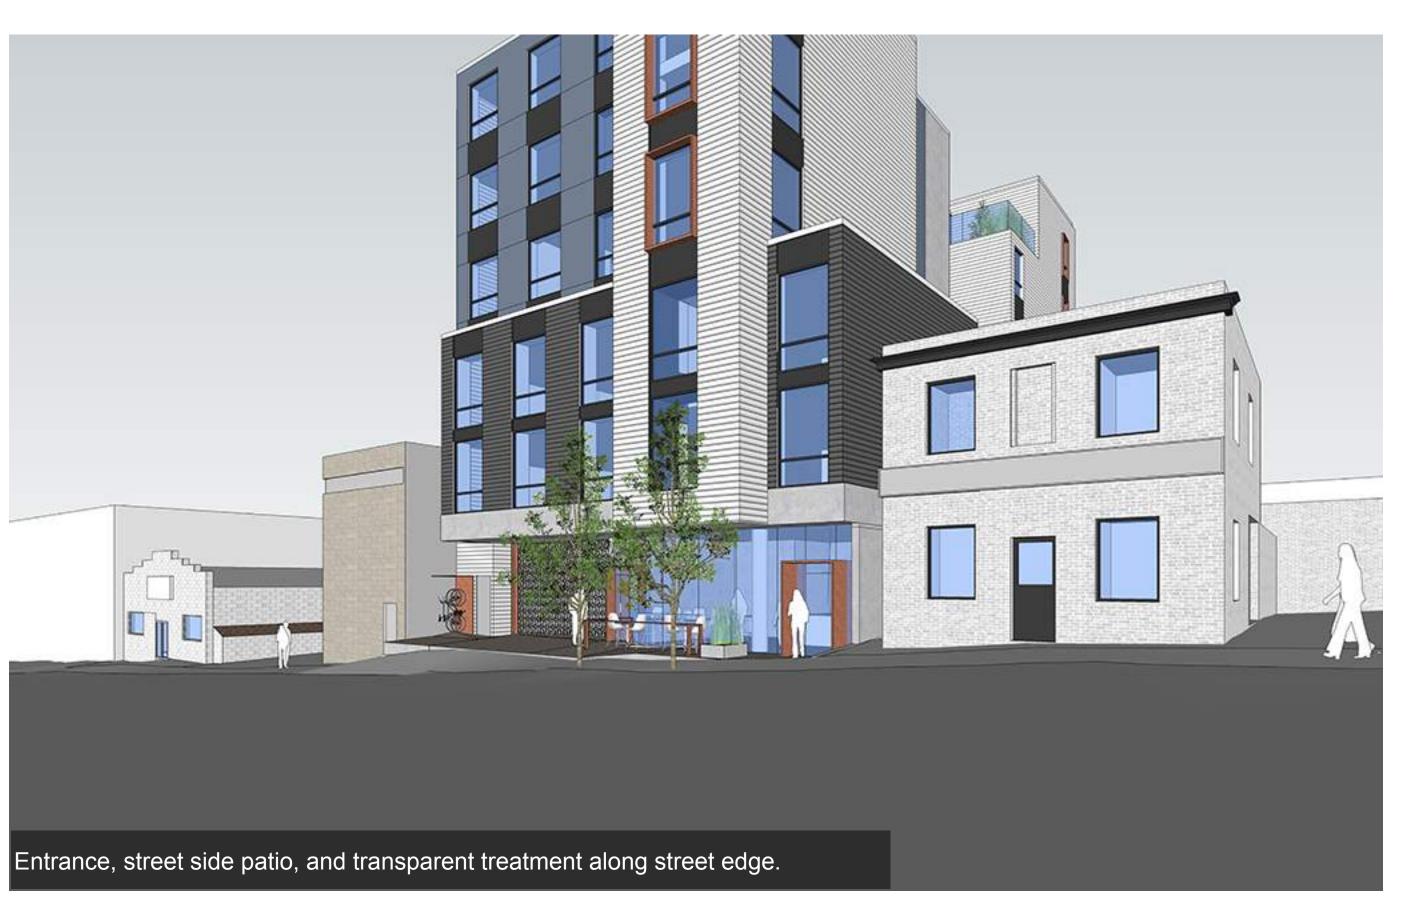

SAC PROJECT NO.:

DRAWN BY:

17.06.2020

CALE:

As Shown

DRAWING TITLE:

Perspectives

DRAWING NUMBER:

A 3.0

PROJECT ADDRESS:
736 Princess Ave.

**Hartwig Industries** 

ARCHITECT - CRP

CONSULTANT

| ISSUED FOR:                                | DATE:      |
|--------------------------------------------|------------|
| Rezoning /DP                               | 10.03.2020 |
|                                            |            |
|                                            | D.4.T.F.   |
| REVISION NO.:                              | DATE:      |
| revised as per<br>planning<br>comments     | 19.05.2020 |
| revised as per<br>planning ADP<br>comments | 17.06.2020 |
|                                            |            |