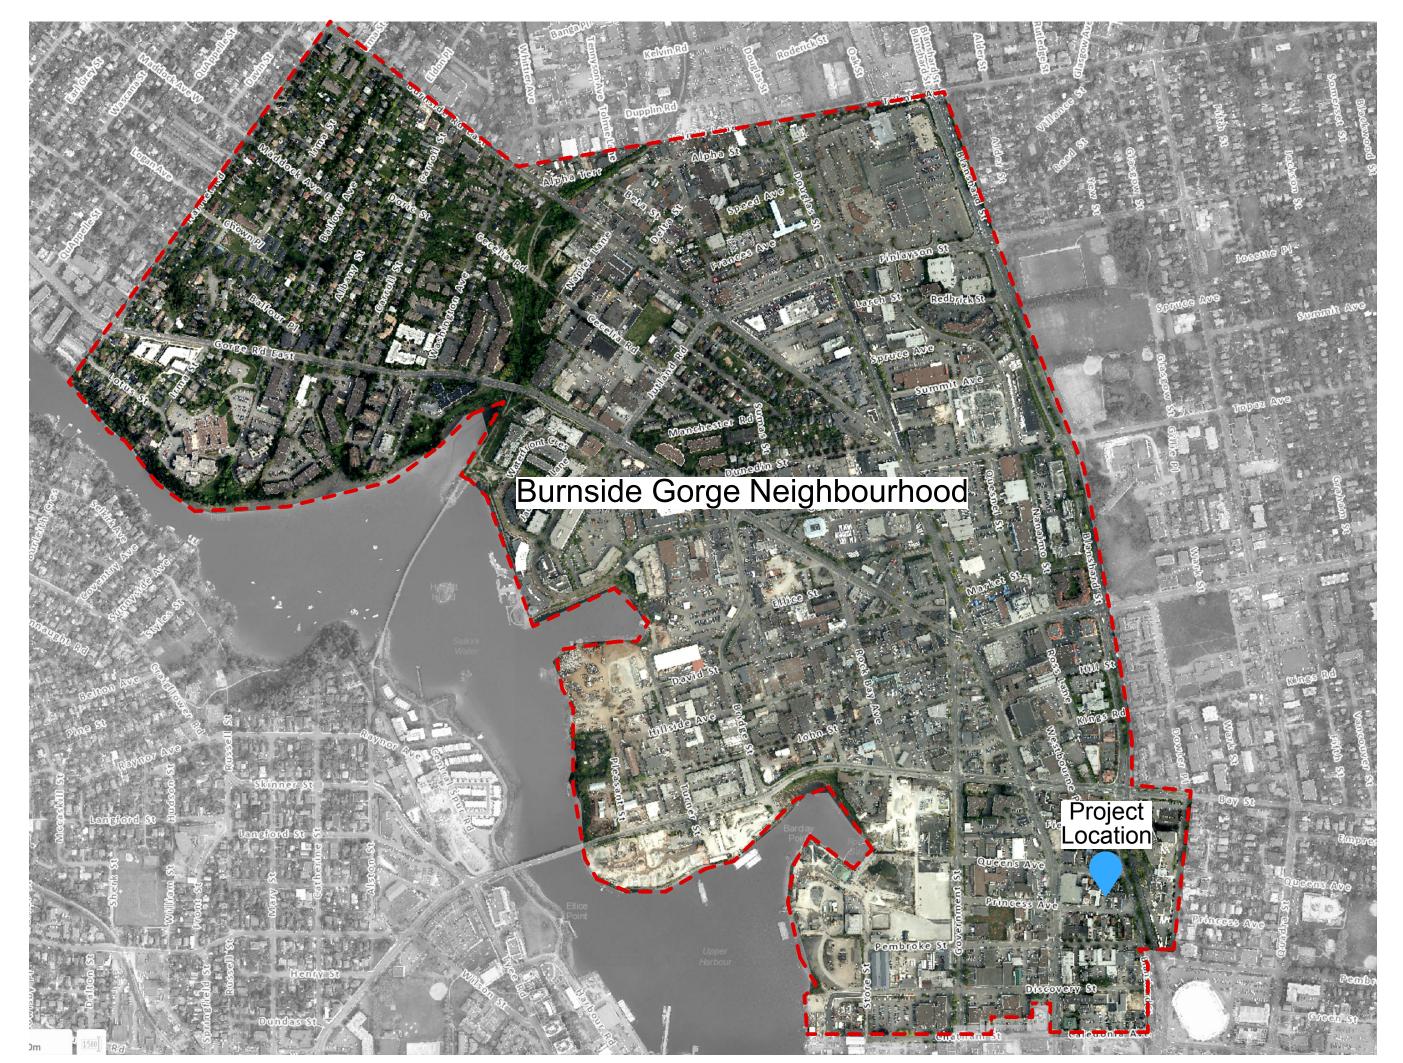

1 Neighbourhood Context

2 Block Context

PROJECT:

John Howard

SOCIETY OF BRITISH COLUMBIA

PROJECT ADDRESS:
736 Princess Ave.

IENIT:

**Hartwig Industries** 