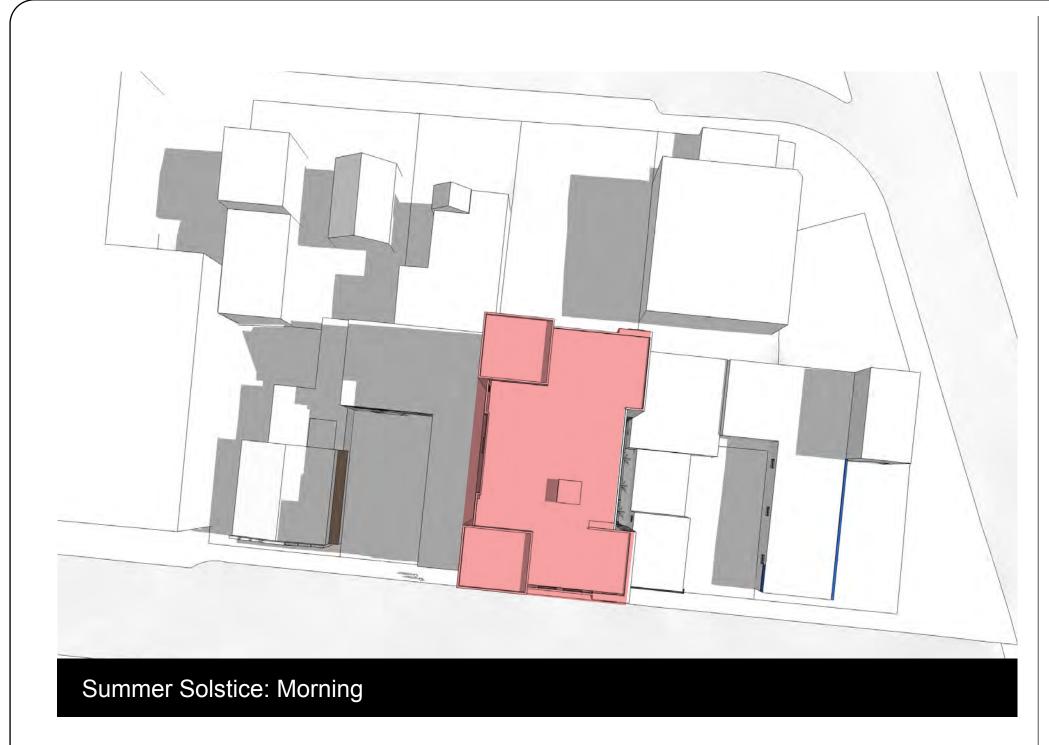

SAC PROJECT NO.:

DRAWN BY:

ATE:

17.06.2020

As Shown

DRAWING TITLE:

Shadow Study

DRAWING NUMBER:

A 3.1