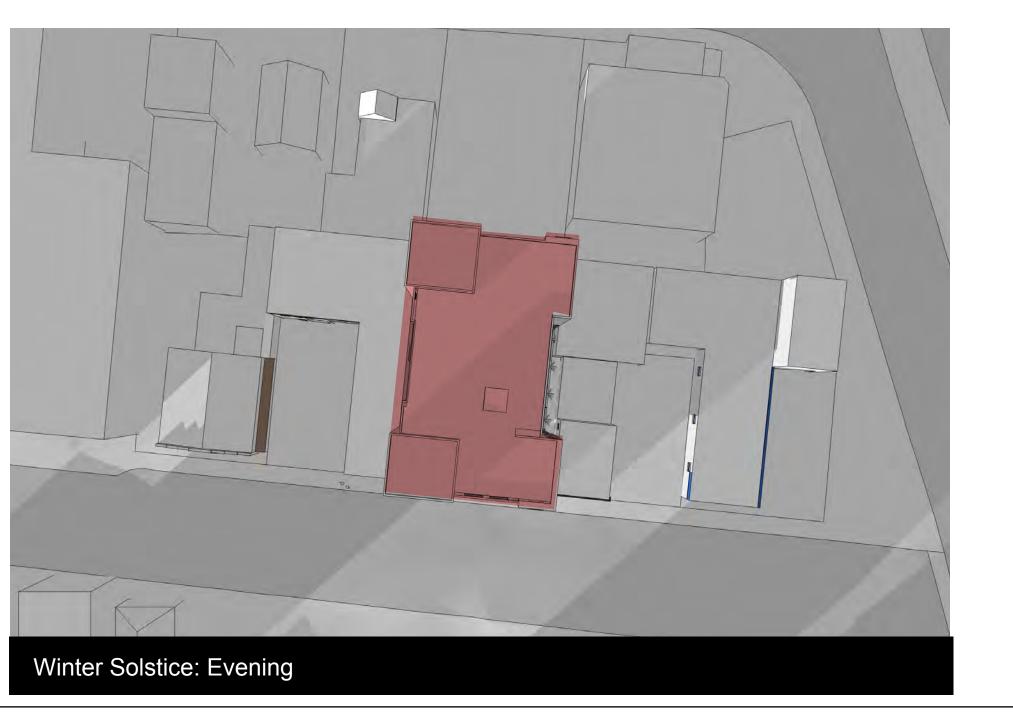

SAC PROJECT NO.:

DRAWN BY:

ATE:

17.06.2020

As Shown

DRAWING TITLE:

Shadow Study

DRAWING NUMBER:

A 3.1