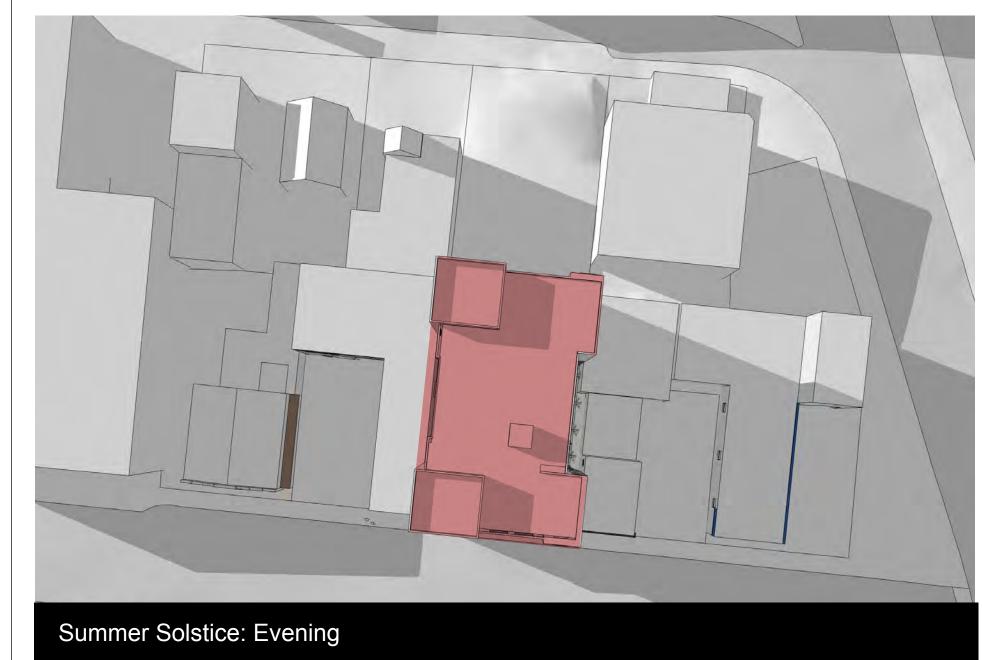

SAC PROJECT NO.:

DRAWN BY:

ATE:

17.06.2020

As Shown

DRAWING TITLE:

Shadow Study

DRAWING NUMBER:

A 3.1