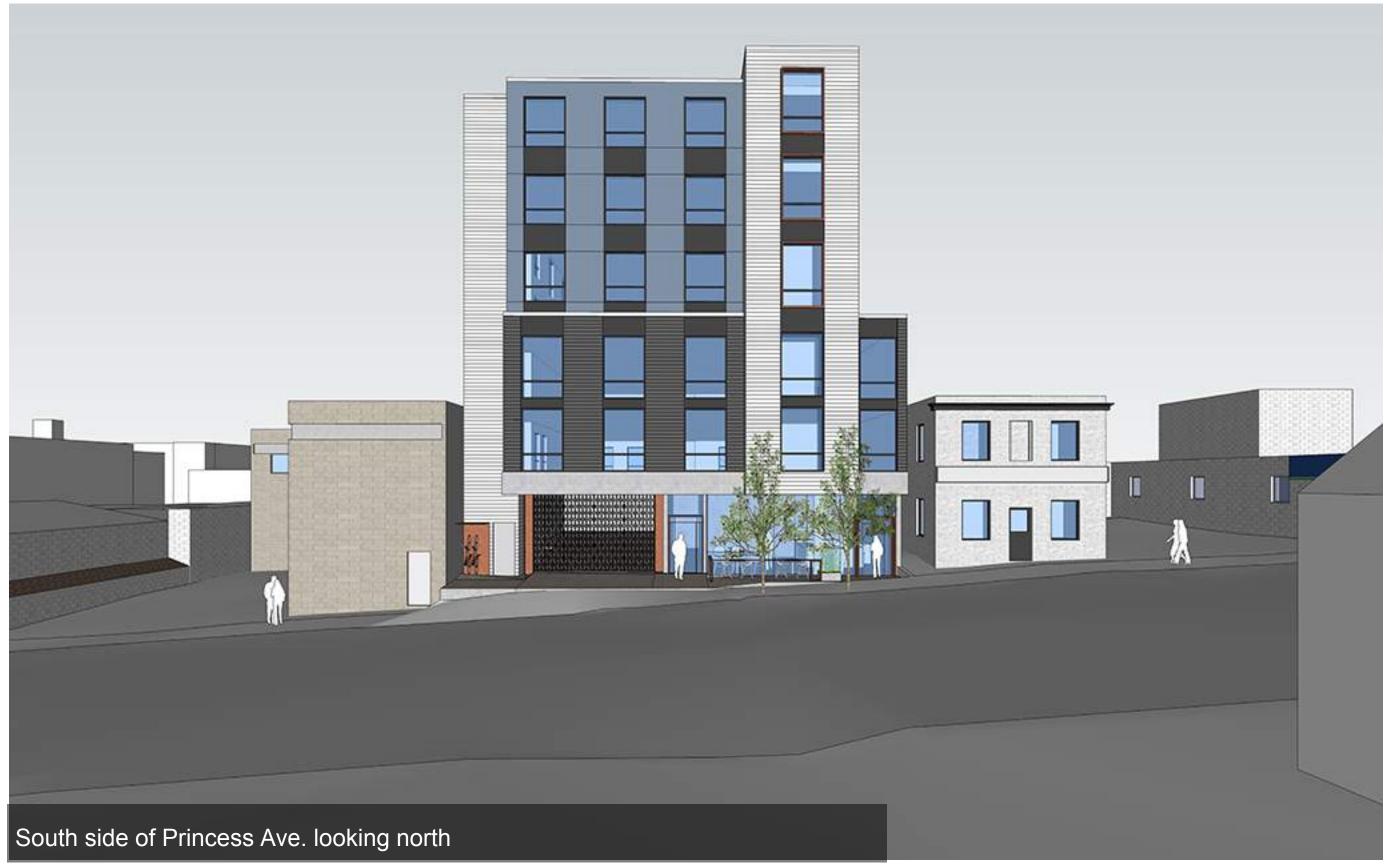

SAC PROJECT NO.:

DRAWN BY:

17.06.2020

CALE:

As Shown

DRAWING TITLE:

Perspectives

DRAWING NUMBER:

A 3.0

PROJECT ADDRESS:
736 Princess Ave.

**Hartwig Industries** 

ARCHITECT - CRP

CONSULTANT

| ISSUED FOR:                                | DATE:      |
|--------------------------------------------|------------|
| Rezoning /DP                               | 10.03.2020 |
|                                            |            |
|                                            | D.4.T.F.   |
| REVISION NO.:                              | DATE:      |
| revised as per<br>planning<br>comments     | 19.05.2020 |
| revised as per<br>planning ADP<br>comments | 17.06.2020 |
|                                            |            |