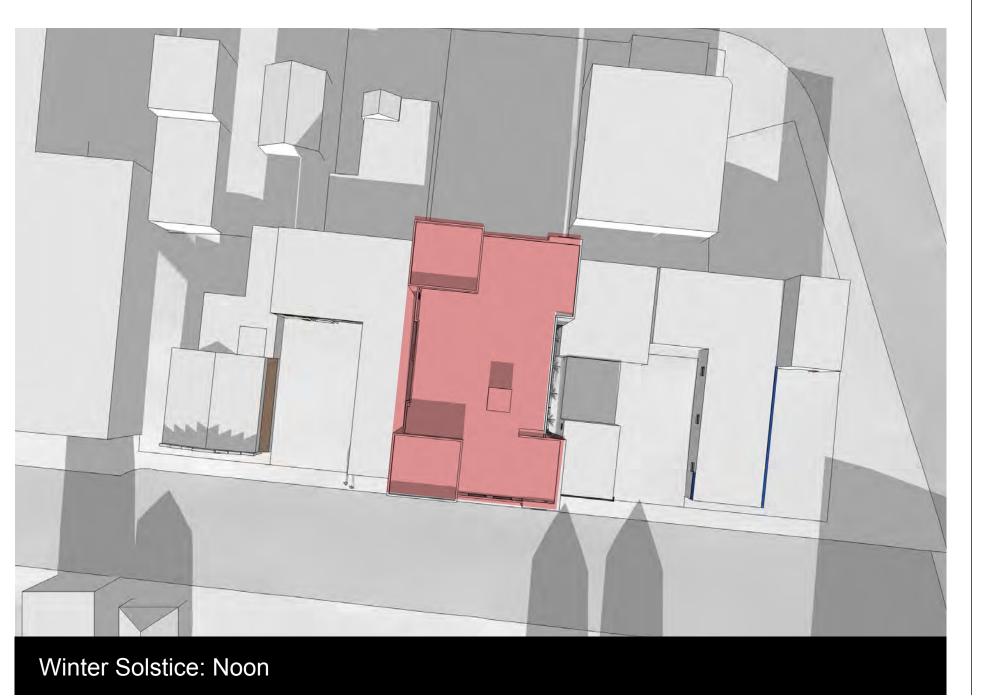

SAC PROJECT NO.:

DRAWN BY:

ATE:

17.06.2020

As Shown

DRAWING TITLE:

Shadow Study

DRAWING NUMBER:

A 3.1