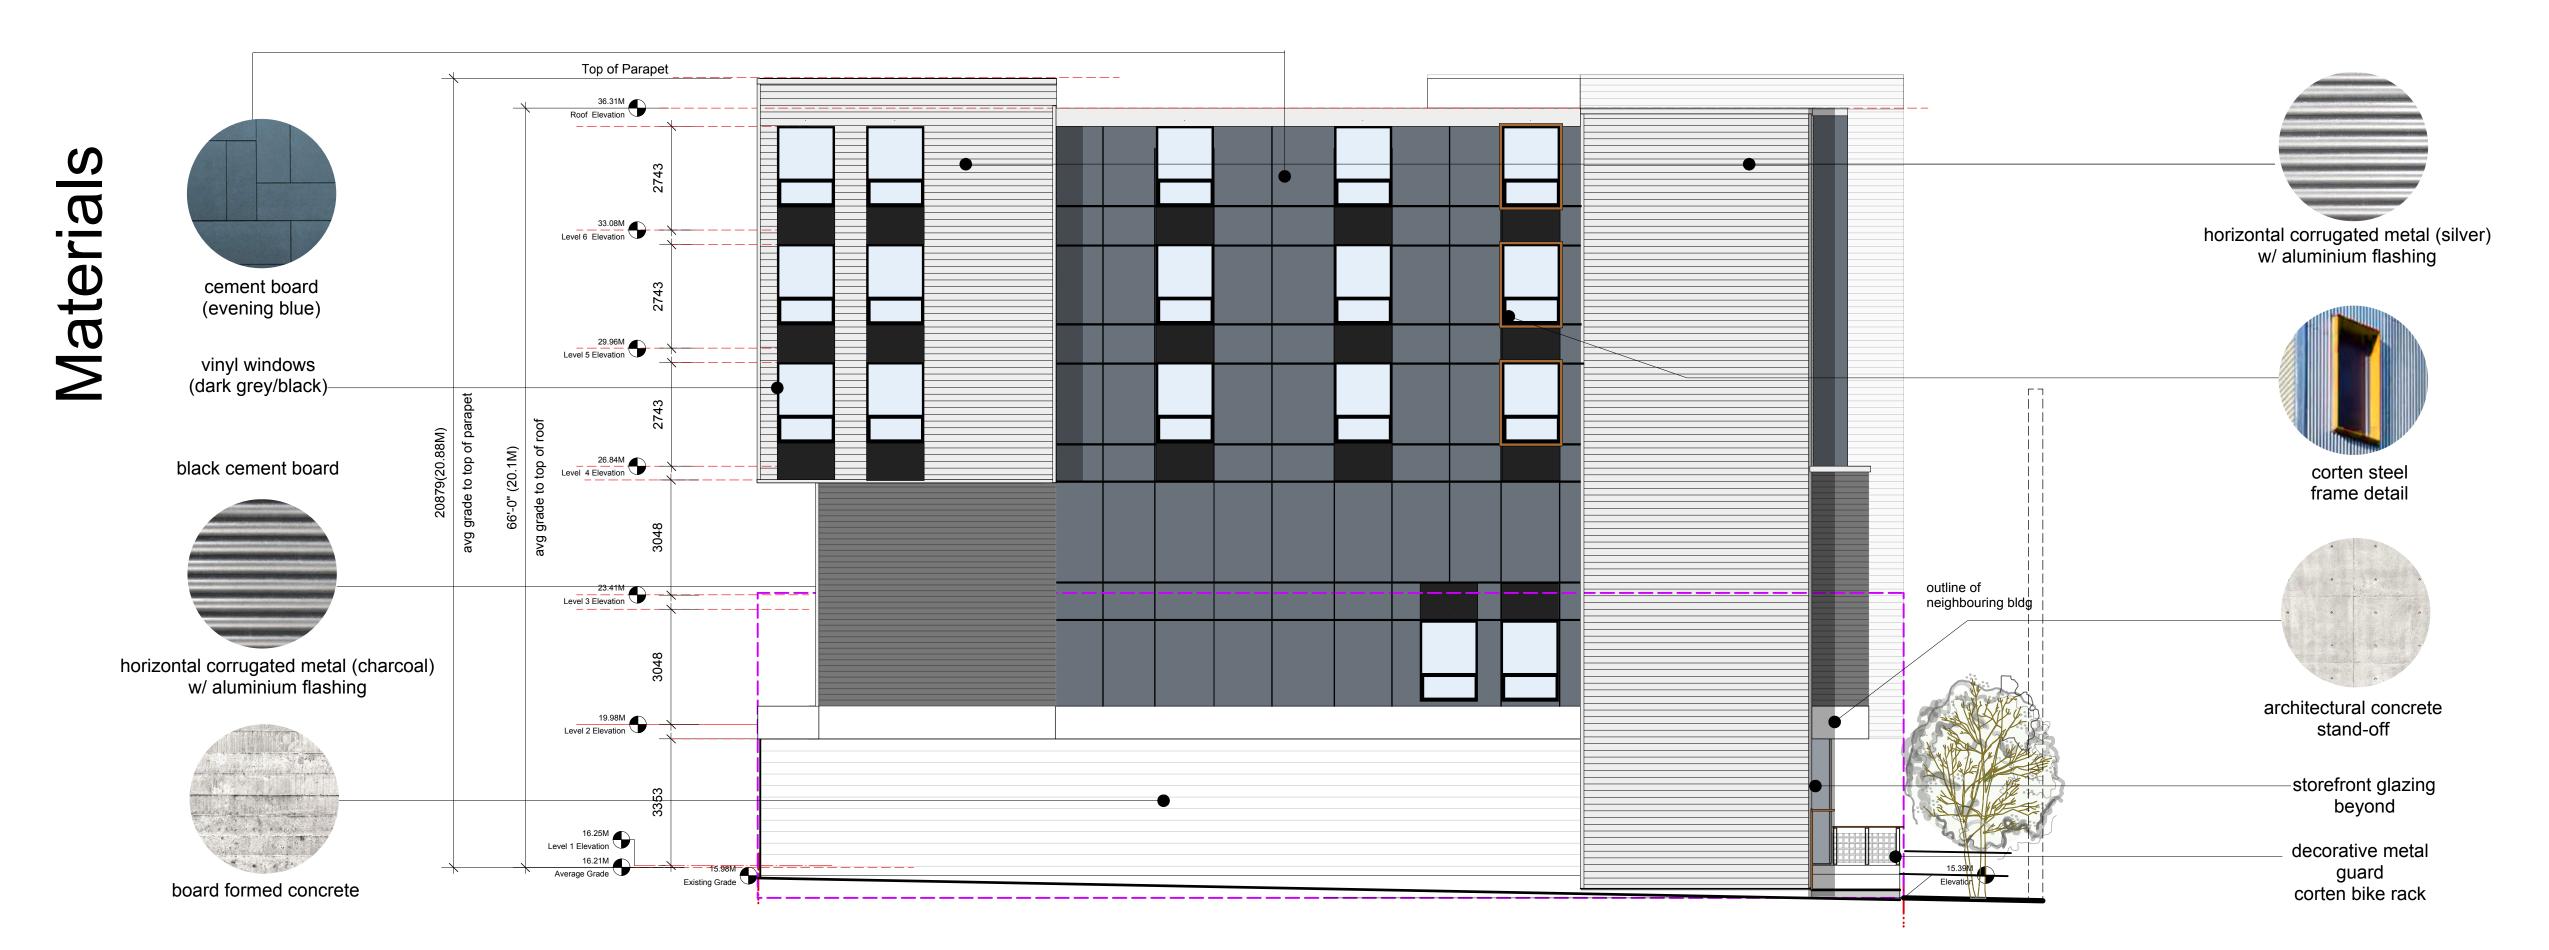

736 Princess Ave.

CLIENT:
Hartwig Industries

ARCHITECT - CRP

CONSULTANT

REVISION NO.: DATE:
revised as per planning

planning comments

revised as per planning ADP comments

17.06.2020

SAC PROJECT NO.:

DRAWN BY:

17.06.2020

CALE:

DRAWING TITLE:

Elevations N-W

As Shown

DRAWING NUMBER:

A 2.1

West Elevation
Scale: 1:100

East Section
Scale: 1:100

PROJECT:

John Howard

SOCIETY OF BRITISH COLUMBIA

PROJECT ADDRESS:
736 Princess Ave.

Hartwig Industries