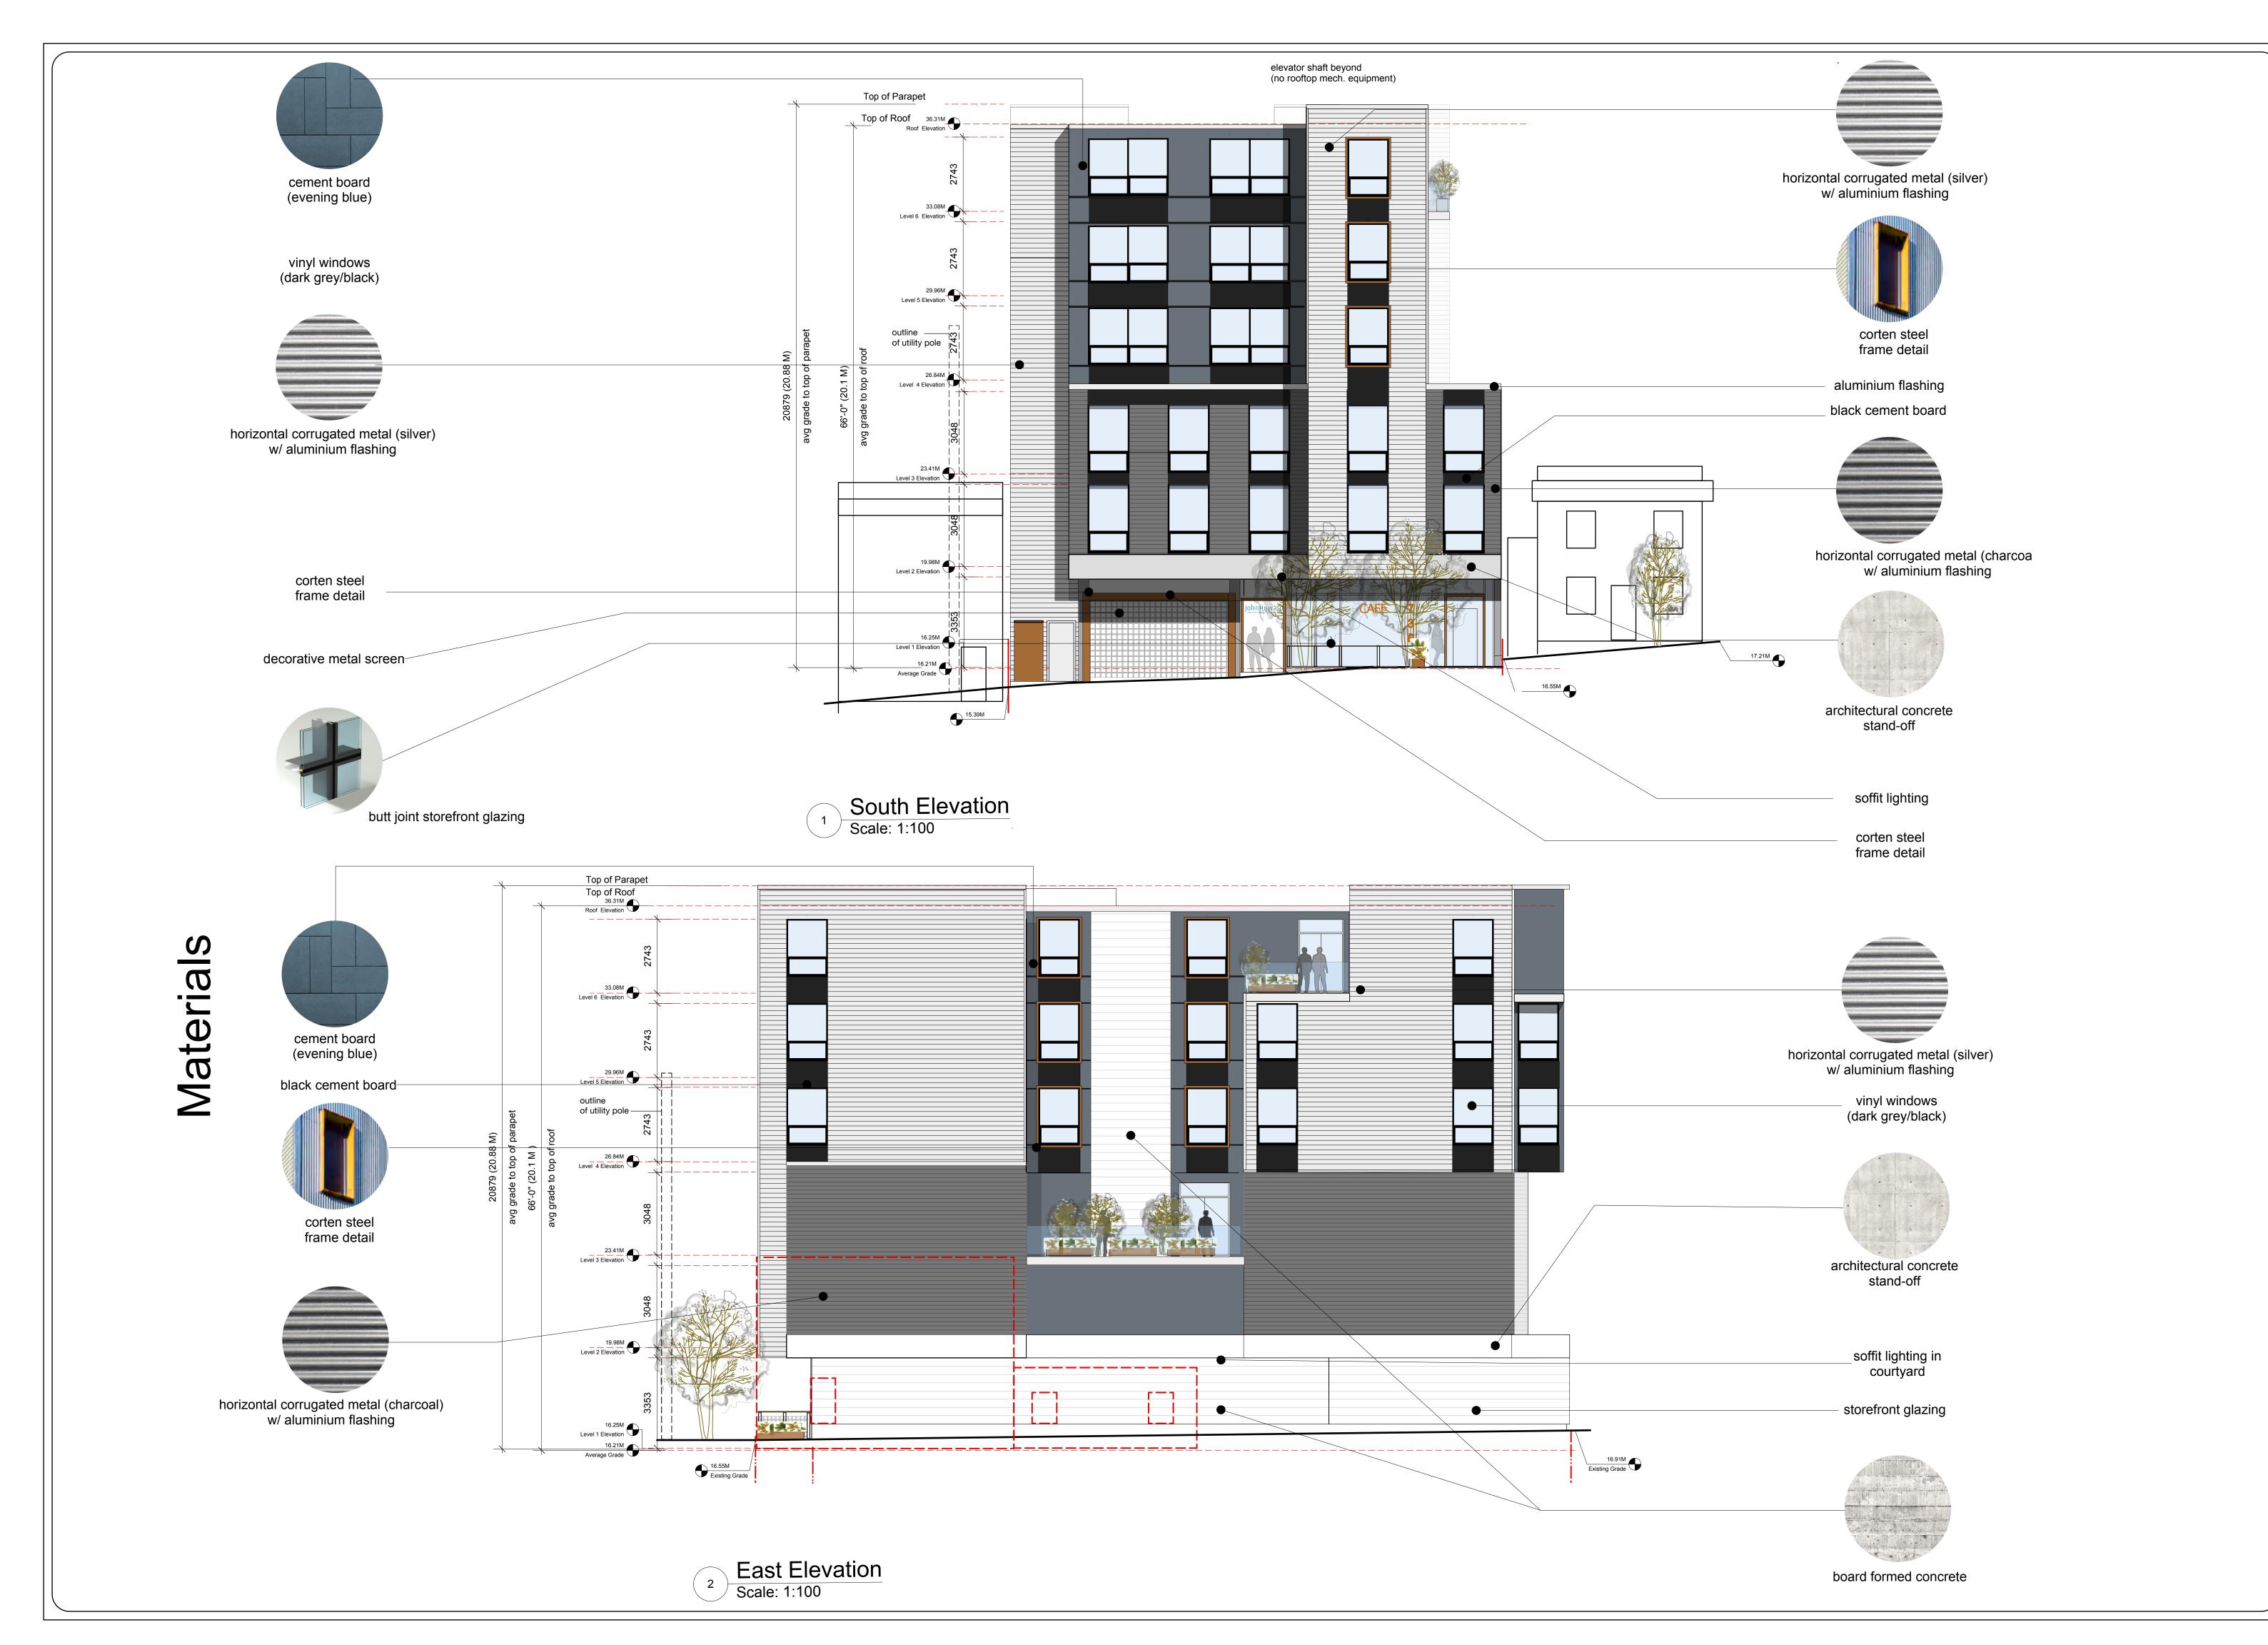

Elevations S-E

DRAWING NUMBER:

A 2.0

North Elevation
Scale: 1:100

PROJECT:

John Howard

SOCIETY OF BRITISH COLUMBIA

PROJECT ADDRESS:

SAC PROJECT NO.:

DRAWN BY:

17.06.2020

CALE:

DRAWING TITLE:

Elevations N-W

As Shown

DRAWING NUMBER: