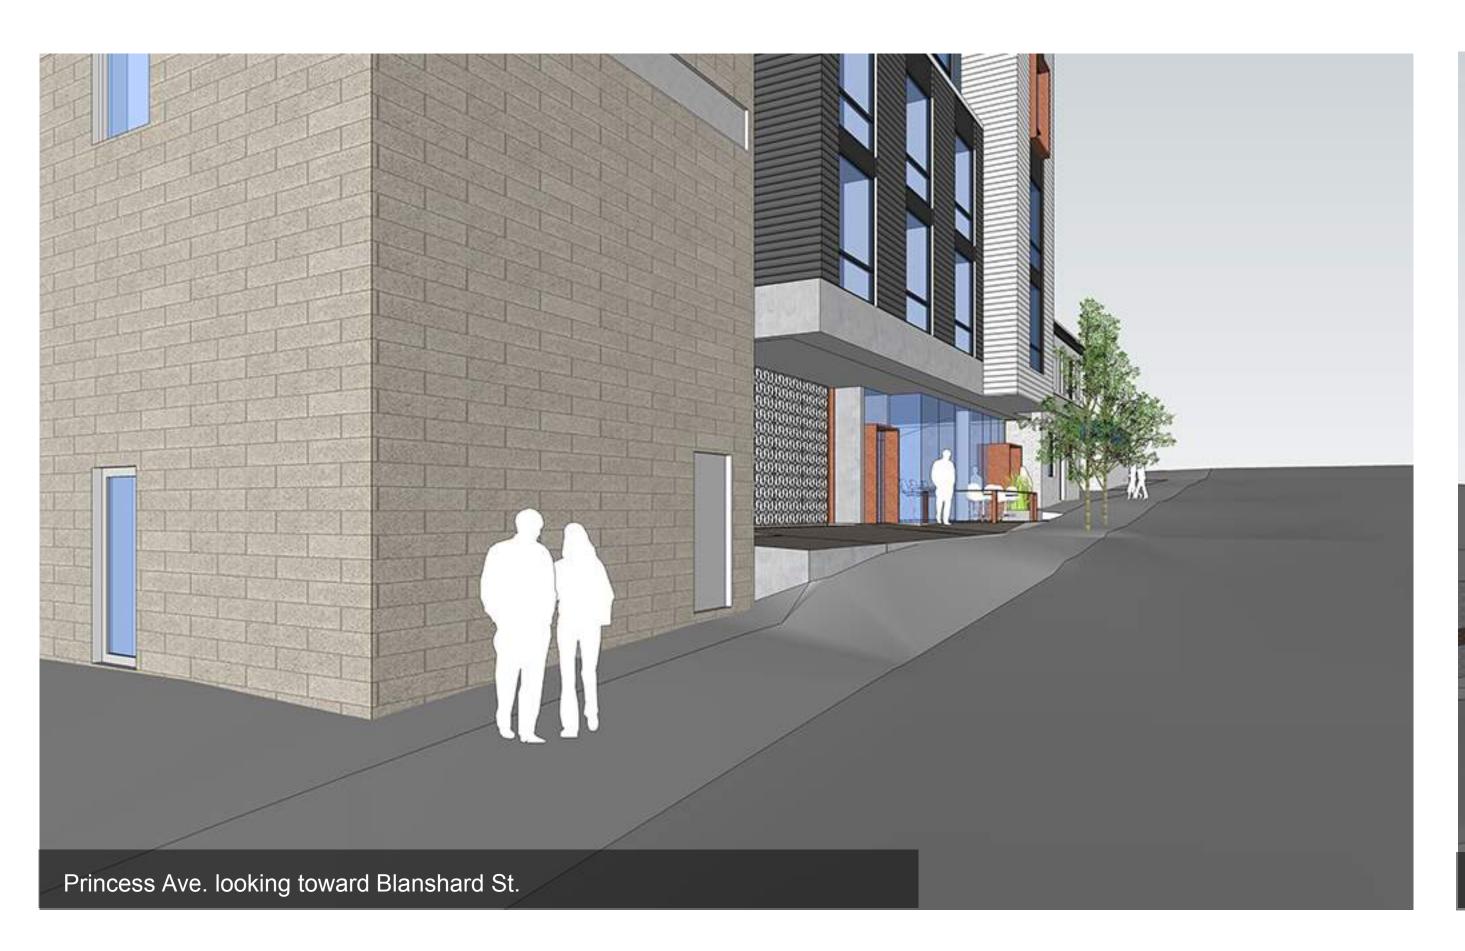

SAC PROJECT NO.:

DRAWN BY:

17.06.2020

CALE:

As Shown

DRAWING TITLE:

Perspectives

DRAWING NUMBER:

A 3.0

PROJECT ADDRESS:
736 Princess Ave.

**Hartwig Industries** 

ARCHITECT - CRP

CONSULTANT

| ISSUED FOR:                                | DATE:      |
|--------------------------------------------|------------|
| Rezoning /DP                               | 10.03.2020 |
|                                            |            |
|                                            | D.4.T.F.   |
| REVISION NO.:                              | DATE:      |
| revised as per<br>planning<br>comments     | 19.05.2020 |
| revised as per<br>planning ADP<br>comments | 17.06.2020 |
|                                            |            |