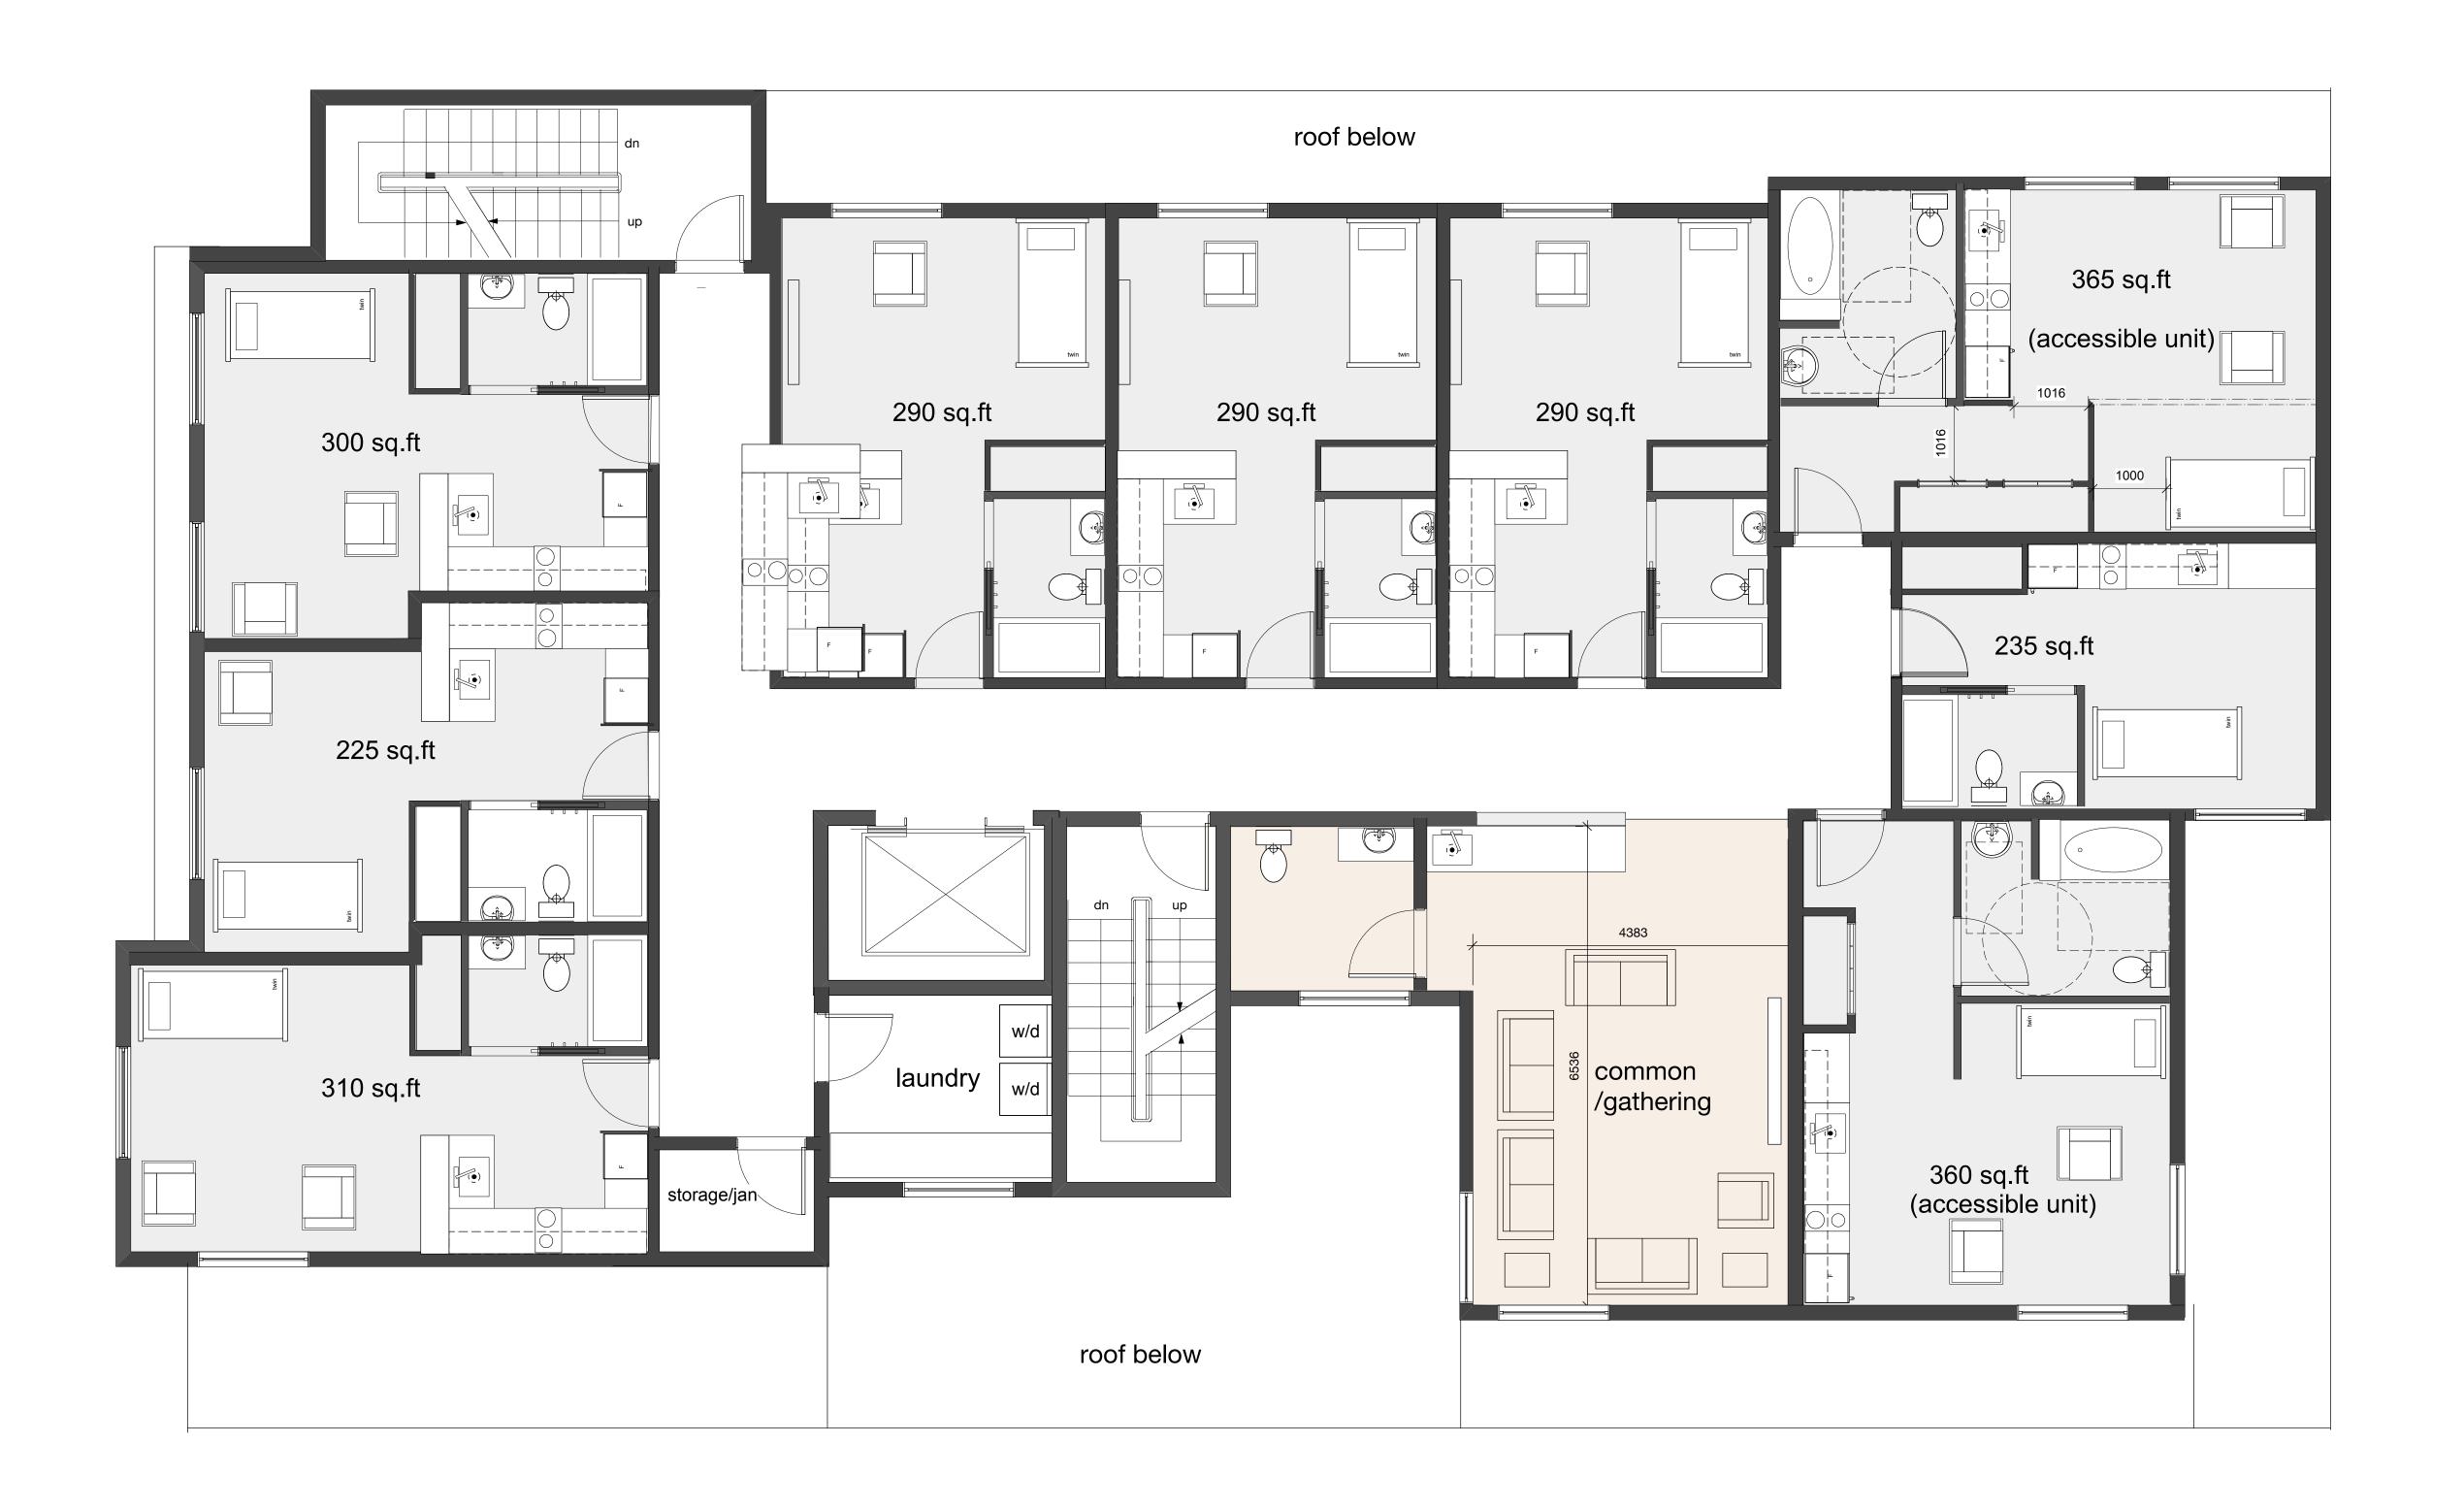

Level 4 Residences

Scale: 1:50

10 suites, 1 office, 1 laundry

PROJECT:

John Howard

SOCIETY OF BRITISH COLUMBIA

PROJECT ADDRESS:
736 Princess Ave.

CLIENT:

Level Four Residences

DRAWING NUMBER:

A1.4

9 suites 1 laundry, common /gathering

PROJECT ADDRESS:
736 Princess Ave.

CLIENT:

Hartwig Industries

ARCHITECT - CRP