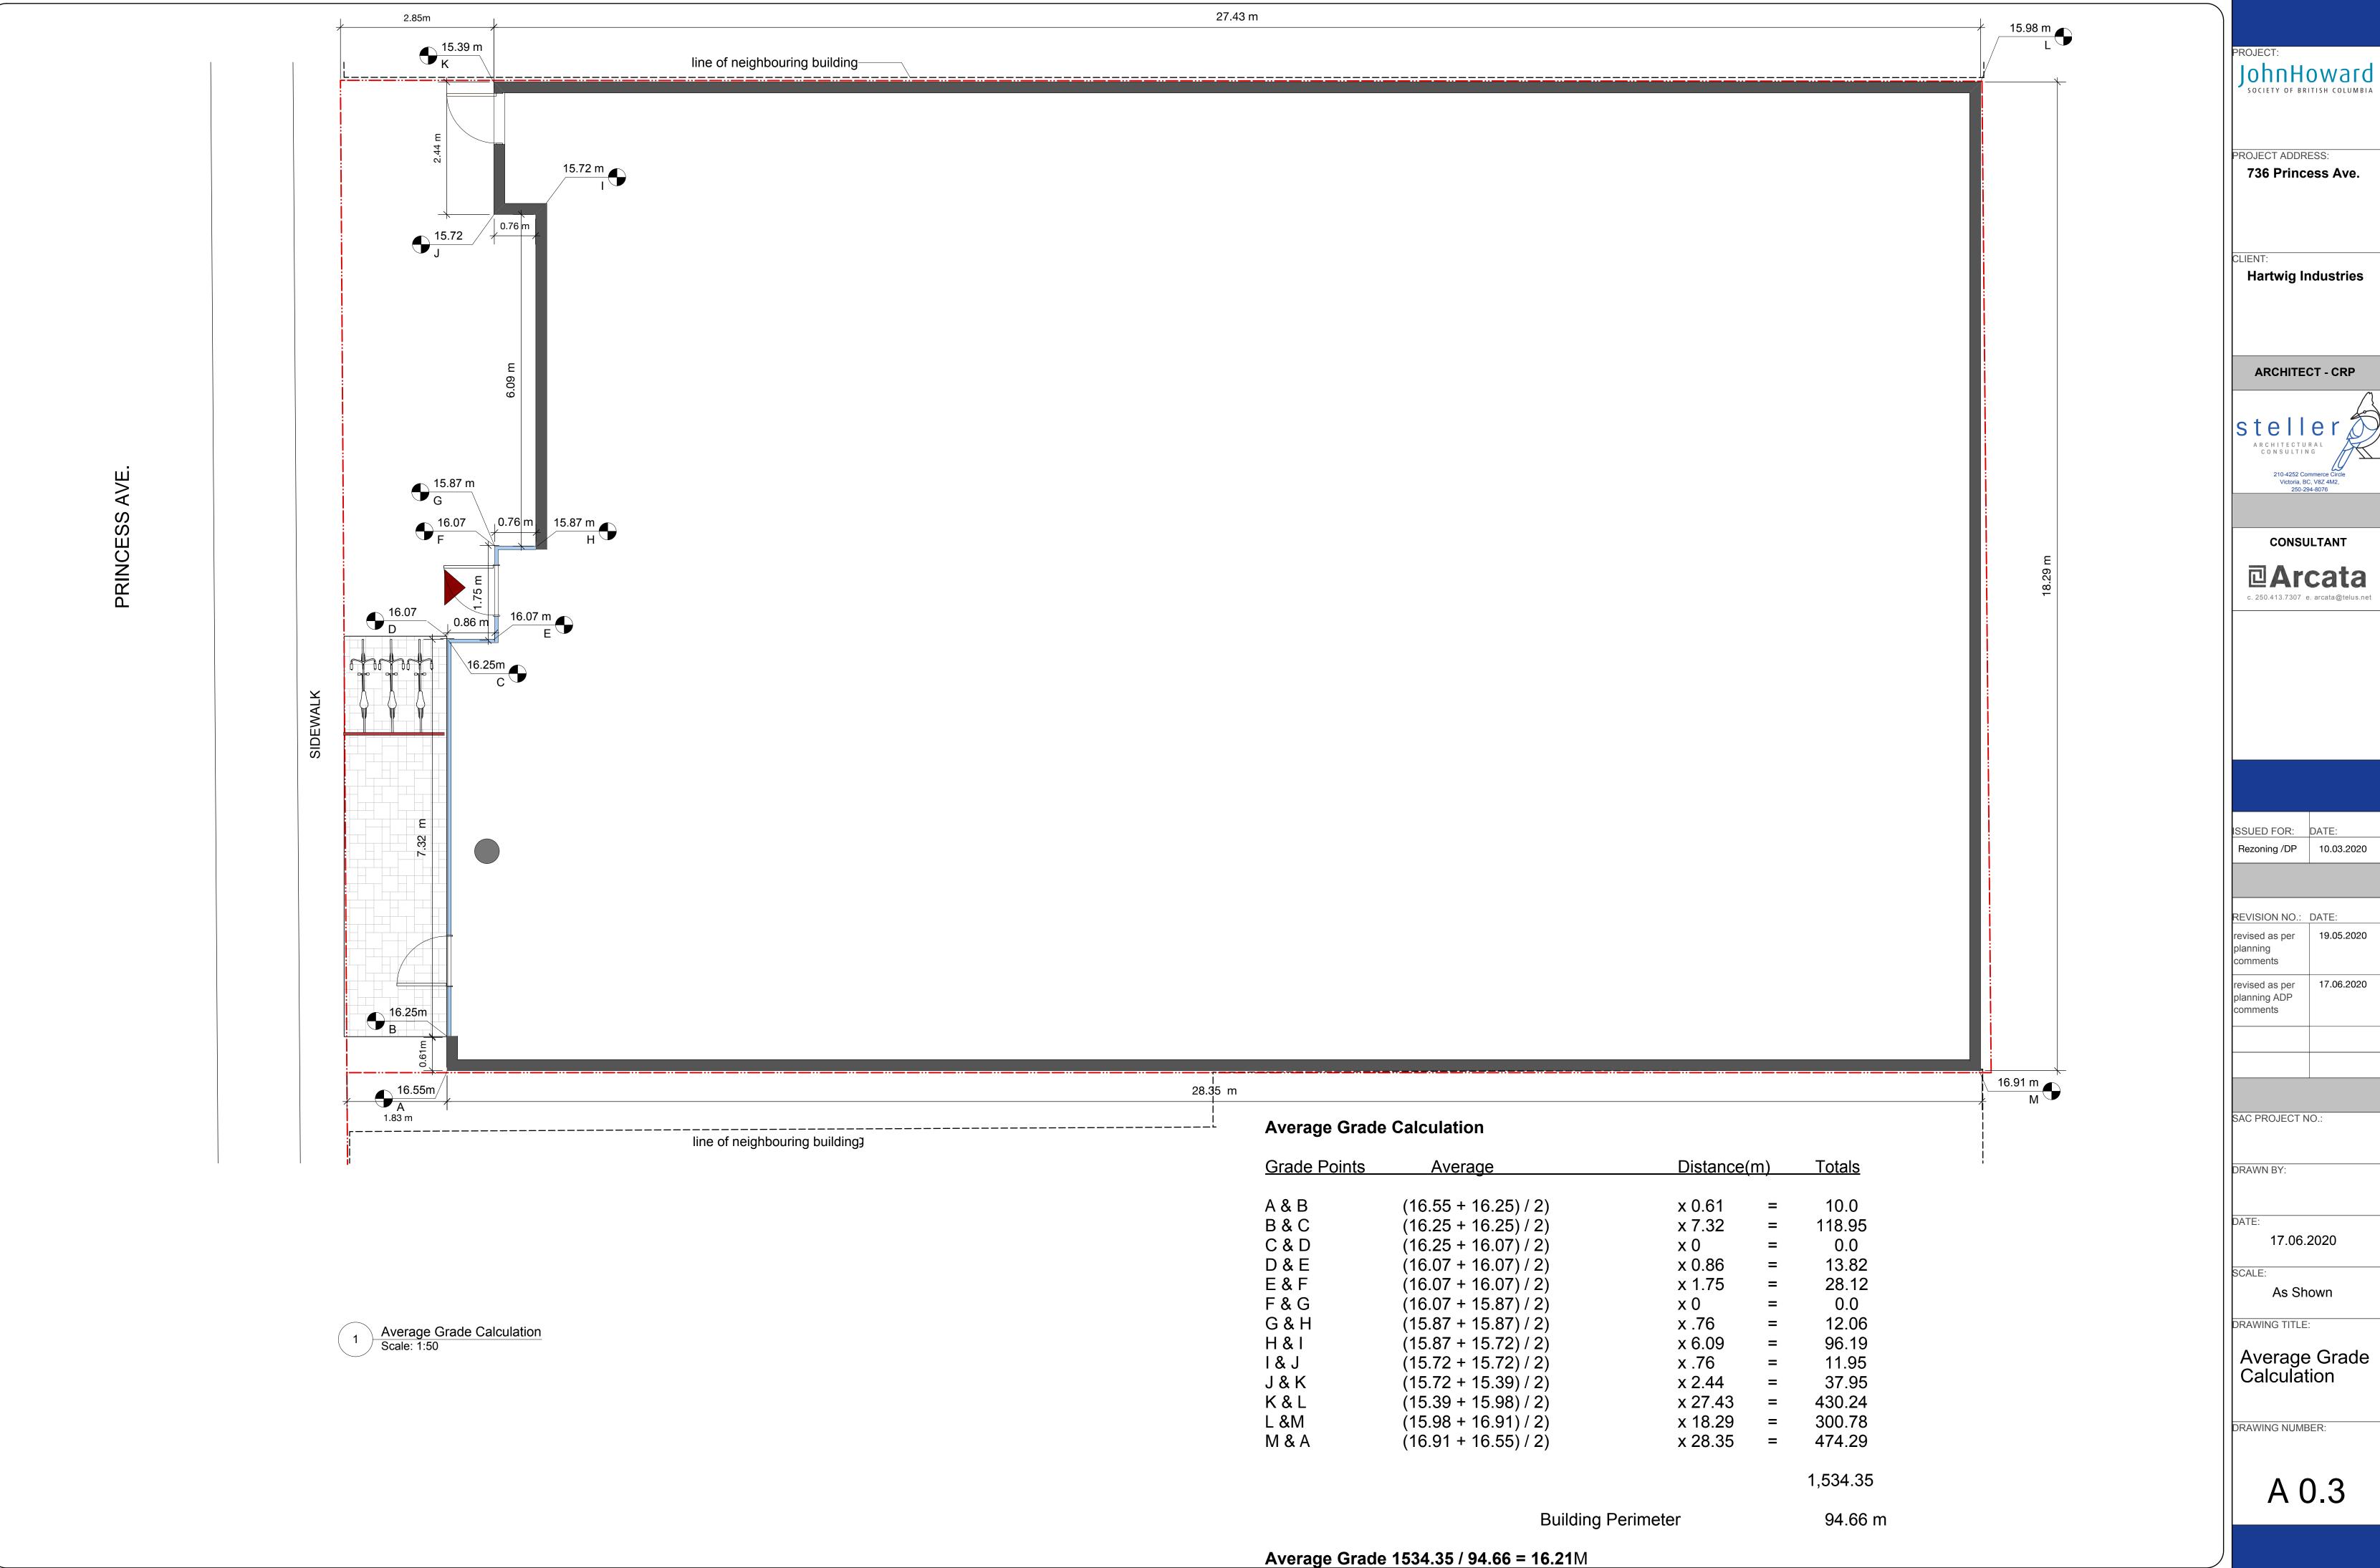

PROJECT ADDRESS: 736 Princess Ave.

**Hartwig Industries** 

ARCHITECT - CRP

CONSULTANT

ISSUED FOR: DATE: Rezoning /DP 10.03.2020 REVISION NO.: DATE:

19.05.2020 revised as per comments 17.06.2020 revised as per planning ADP comments

SAC PROJECT NO.:

17.06.2020

As Shown

Survey Plan & Site Plan

DRAWING NUMBER:

DRAWING TITLE:

A 0.2

19.05.2020