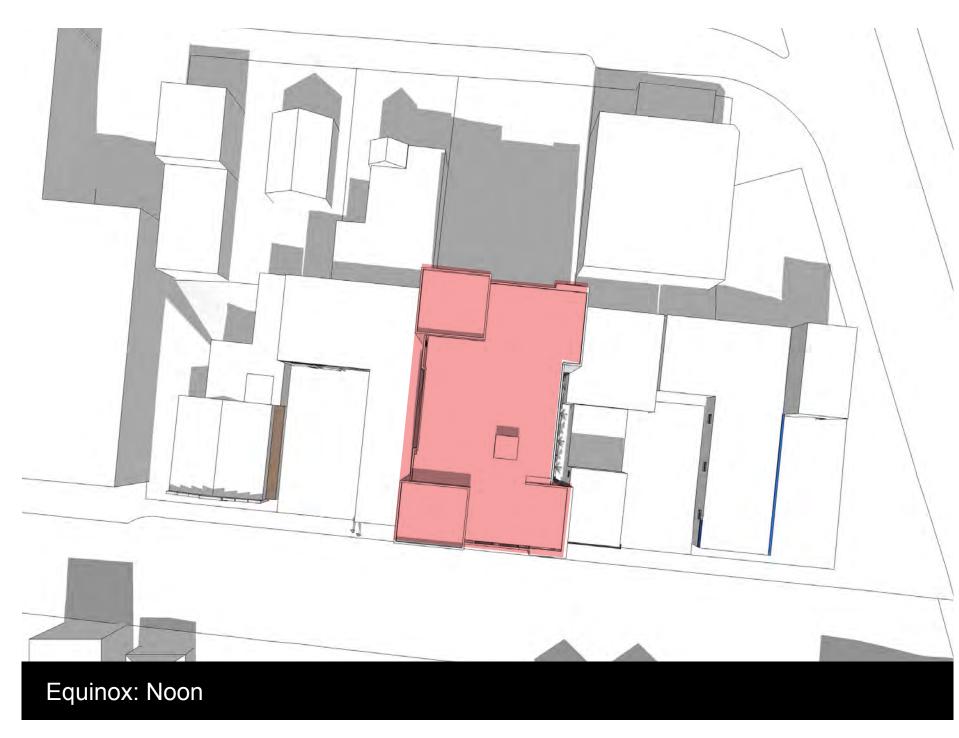

SAC PROJECT NO.:

DRAWN BY:

ATE:

17.06.2020

As Shown

DRAWING TITLE:

Shadow Study

DRAWING NUMBER:

A 3.1