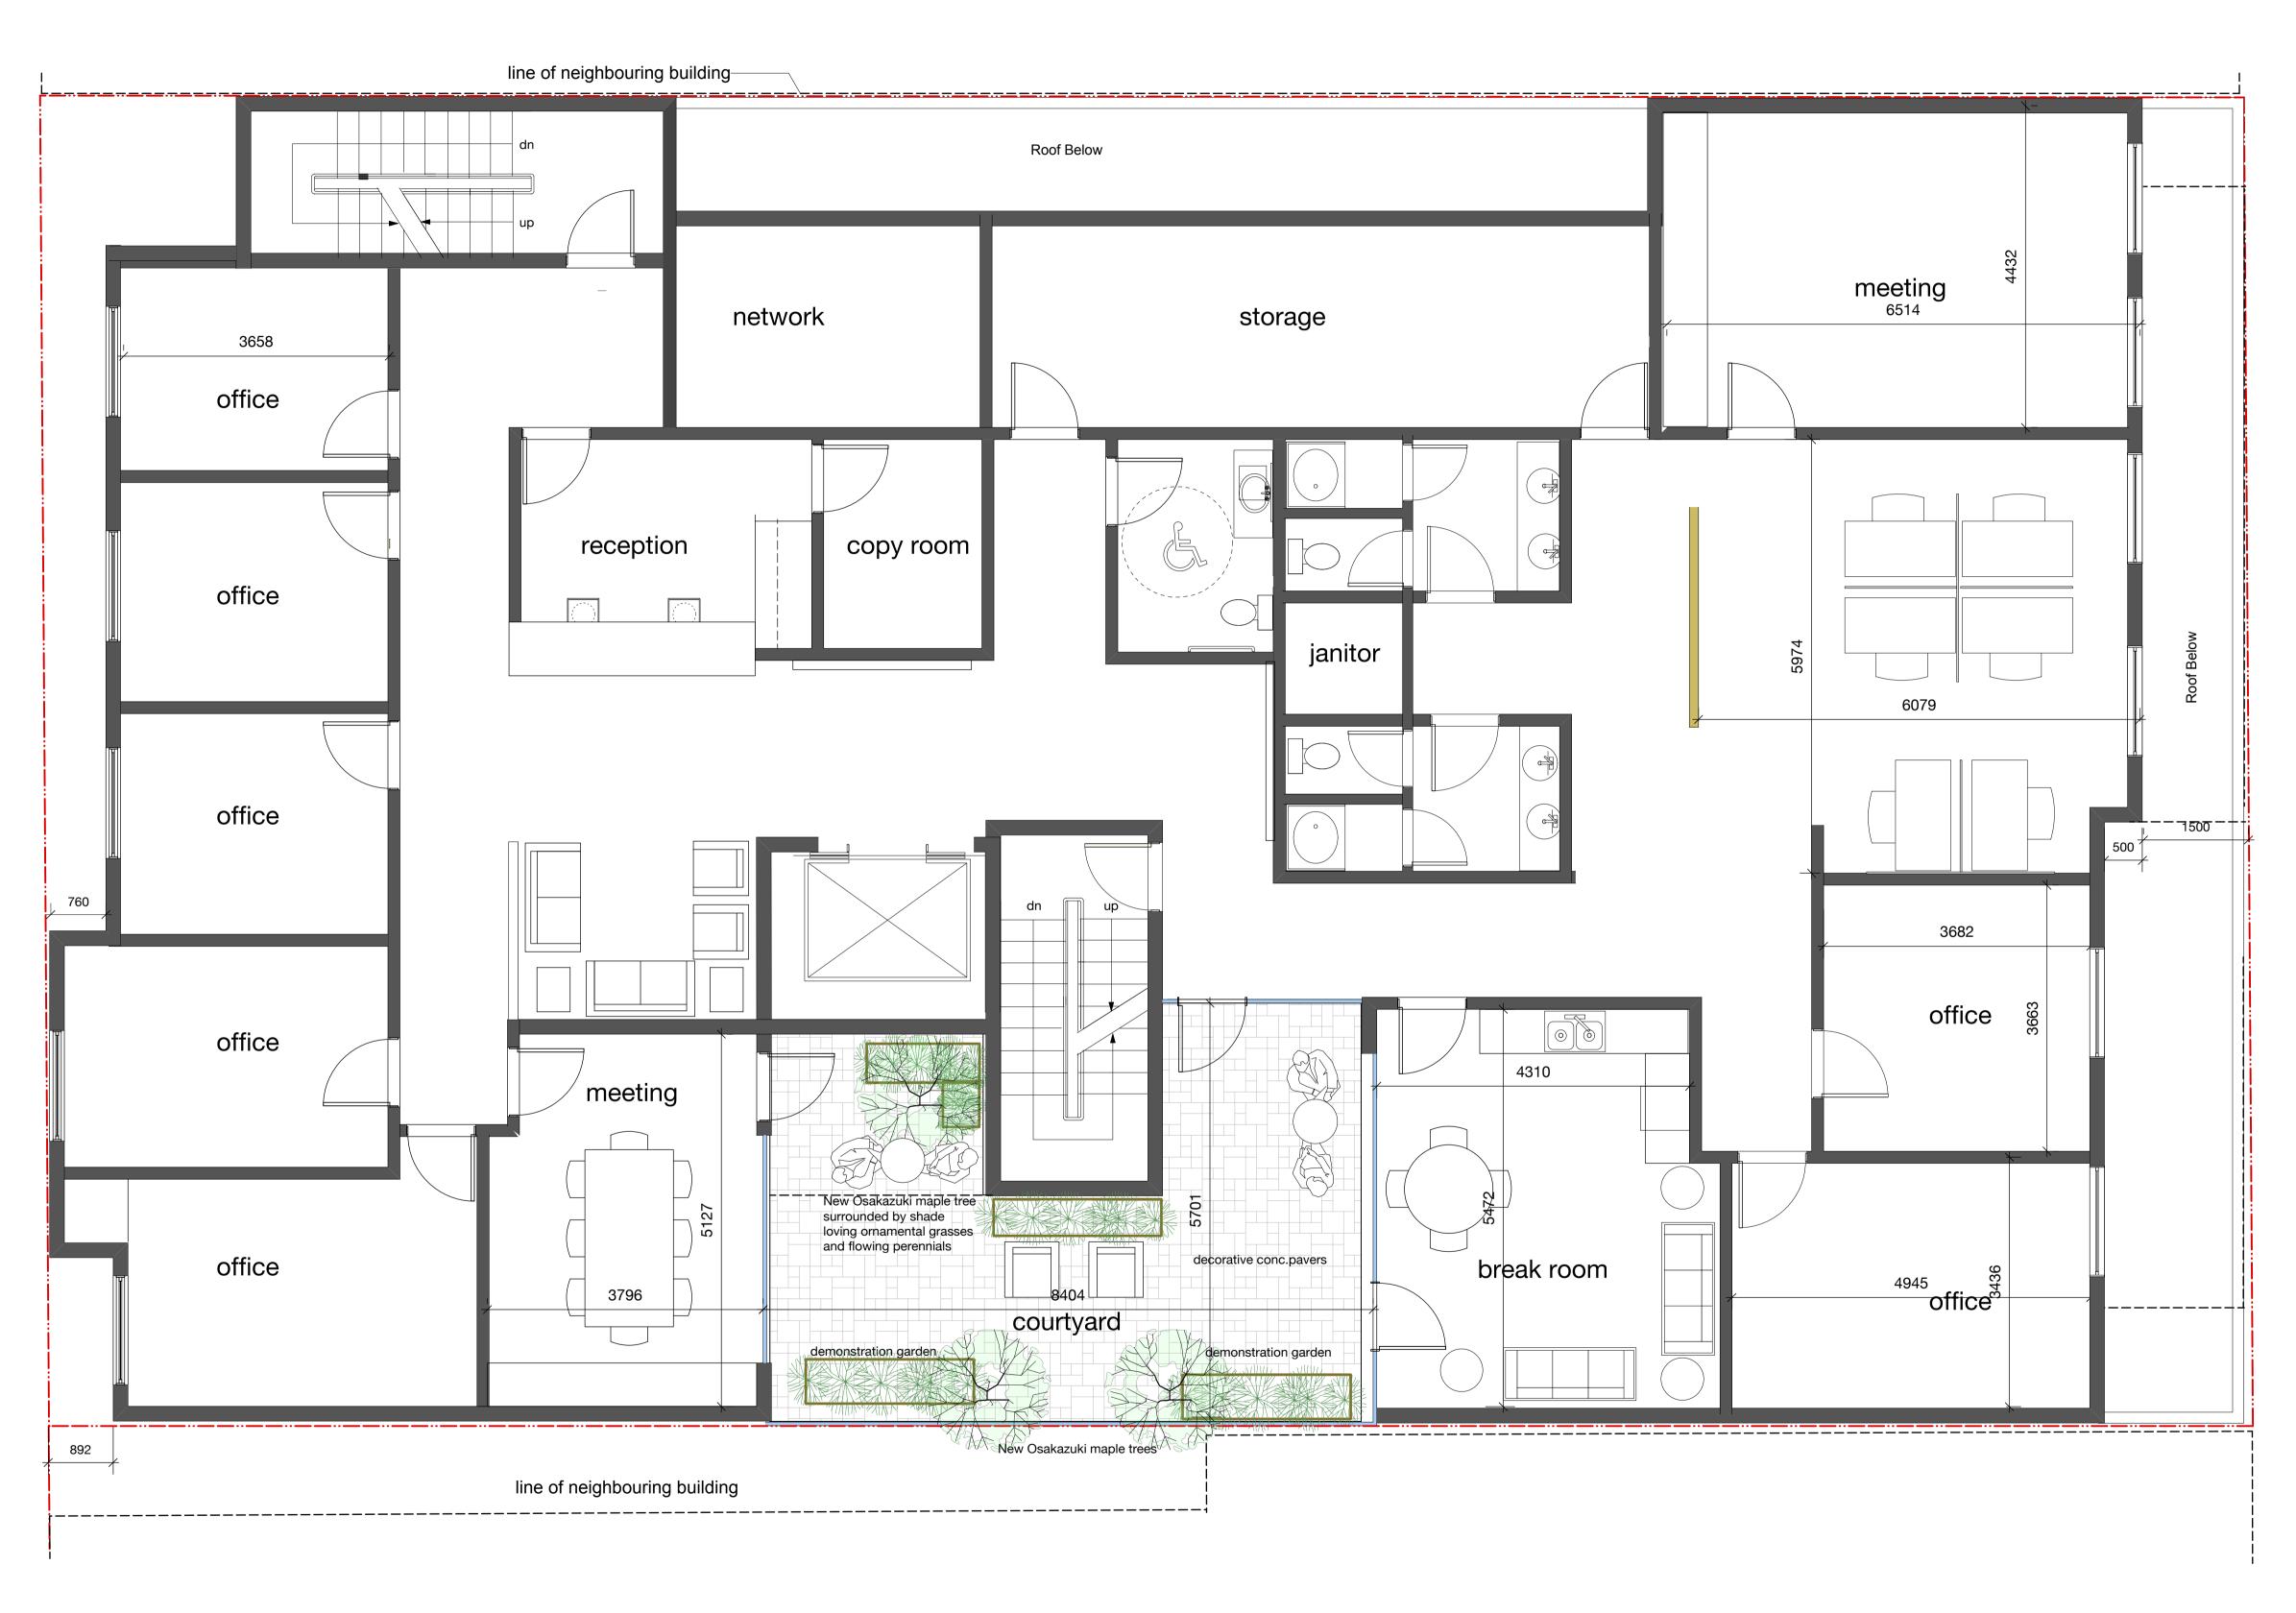

PROJECT ADDRESS:
736 Princess Ave.

Hartwig Industries

ARCHITECT - CRP

CONSULTANT

REVISION NO.: DATE:
revised as per planning comments

17.06.2020

DRAWN BY:

SAC PROJECT NO.:

revised as per planning ADP comments

ATE: 17.06.2020

SCALE:

As Shown

Administration

Level

DRAWING NUMBER:

A 1.3