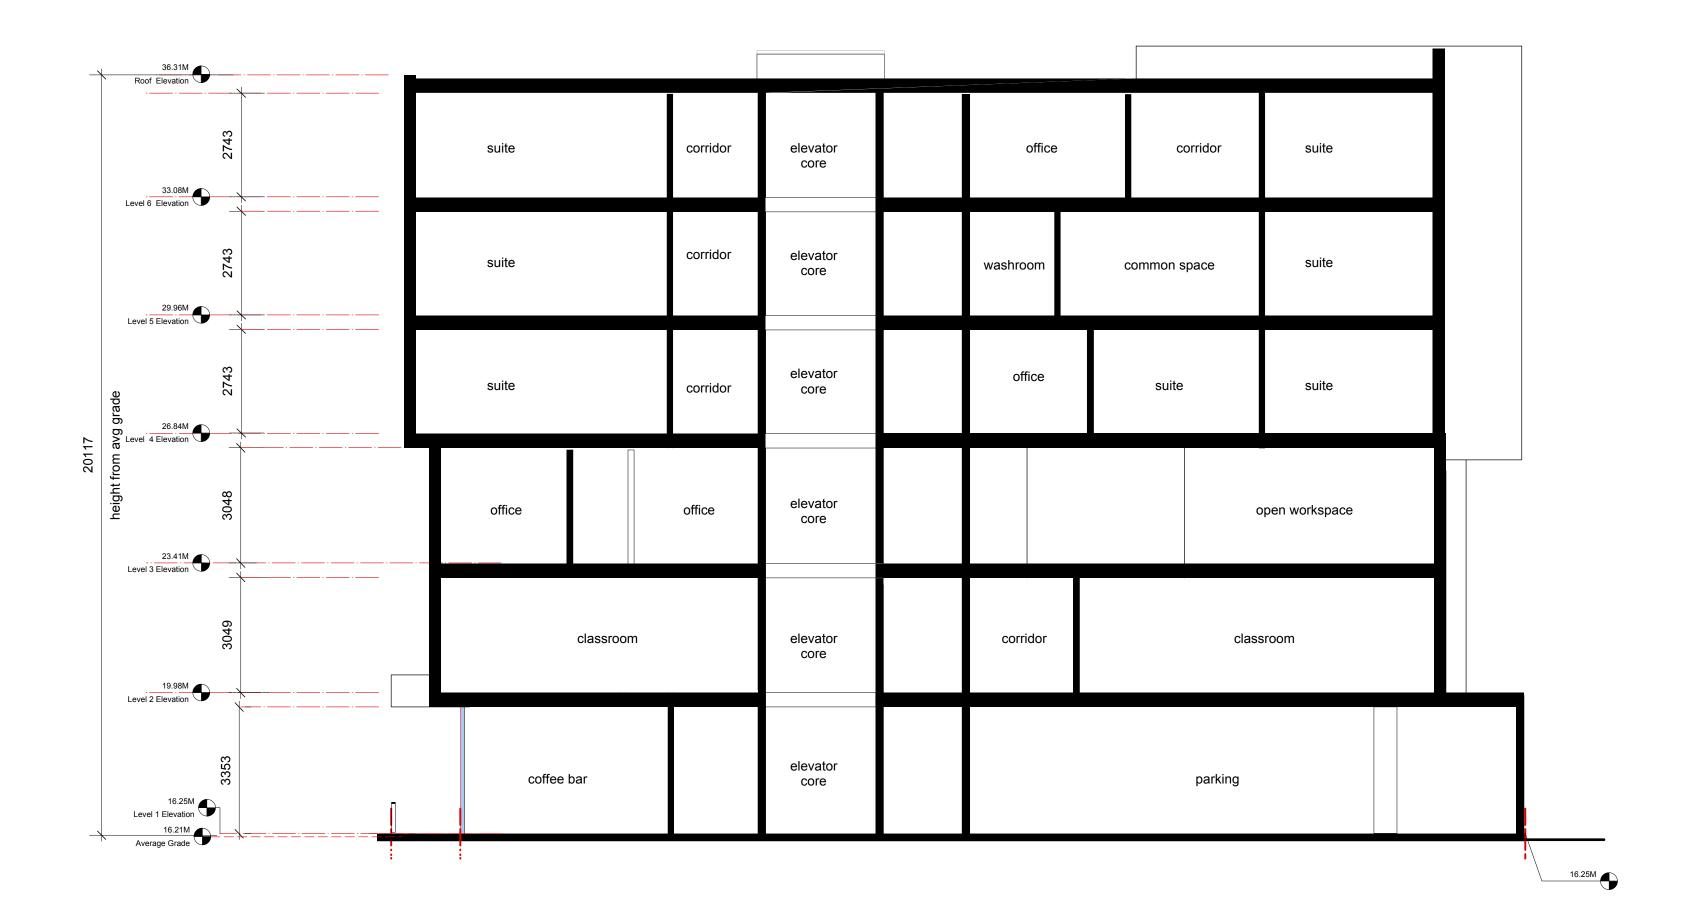

A 2.1

West Elevation
Scale: 1:100

East Section
Scale: 1:100

PROJECT:

John Howard

SOCIETY OF BRITISH COLUMBIA

PROJECT ADDRESS:
736 Princess Ave.

Hartwig Industries

SAC PROJECT NO.:

DRAWN BY:

ATE:

17.06.2020

As Shown

DRAWING TITLE:

Section

DRAWING NUMBER:

A 2.2

PROJECT ADDRESS:
736 Princess Ave.

Hartwig Industries

ARCHITECT - CRP

CONSULTANT

| ISSUED FOR:                                | DATE:      |
|--------------------------------------------|------------|
| Rezoning /DP                               | 10.03.2020 |
|                                            |            |
|                                            |            |
| REVISION NO.:                              | DATE:      |
| revised as per<br>planning<br>comments     | 19.05.2020 |
|                                            |            |
| revised as per<br>planning ADP<br>comments | 17.06.2020 |