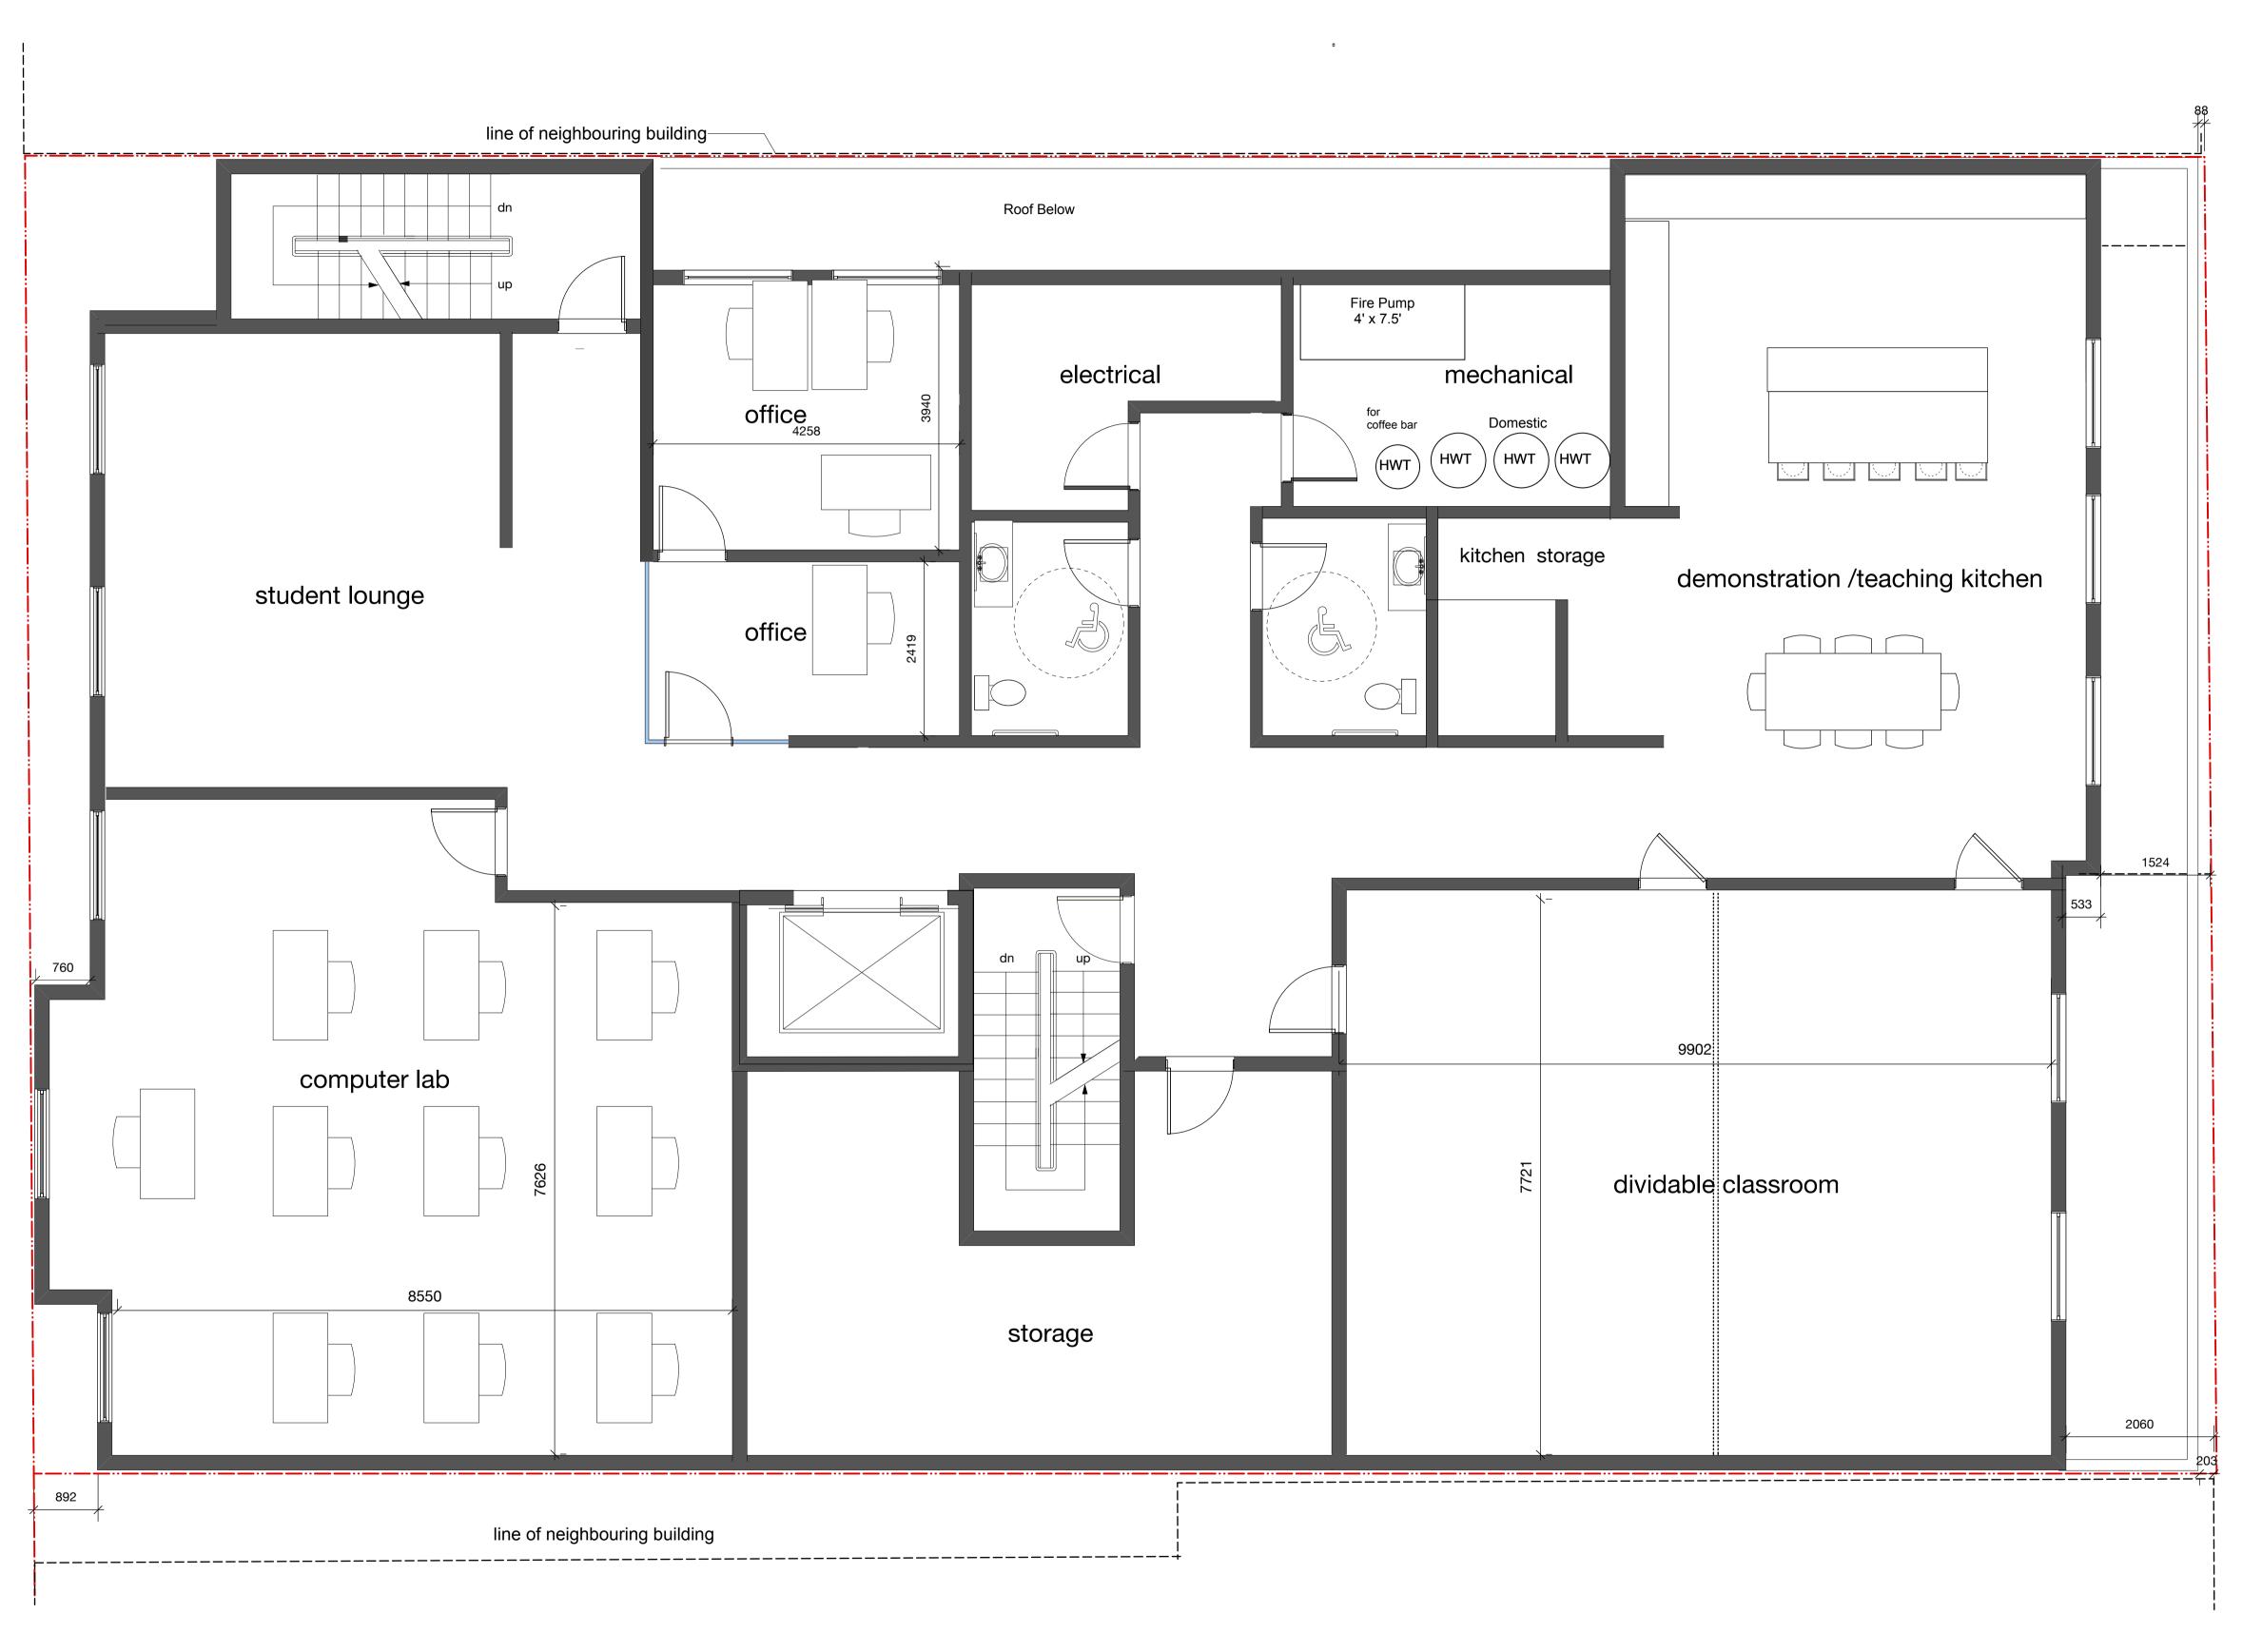

A 1.1

Level 2 -Program / Education

Scale: 1:50

PROJECT:

John Howard

SOCIETY OF BRITISH COLUMBIA

PROJECT ADDRESS:
736 Princess Ave.

CLIENT:
Hartwig Industries

Program Level

DRAWING NUMBER:

A 1.2

Level 3-Administration

Scale: 1:50

PROJECT:

John Howard

SOCIETY OF BRITISH COLUMBIA