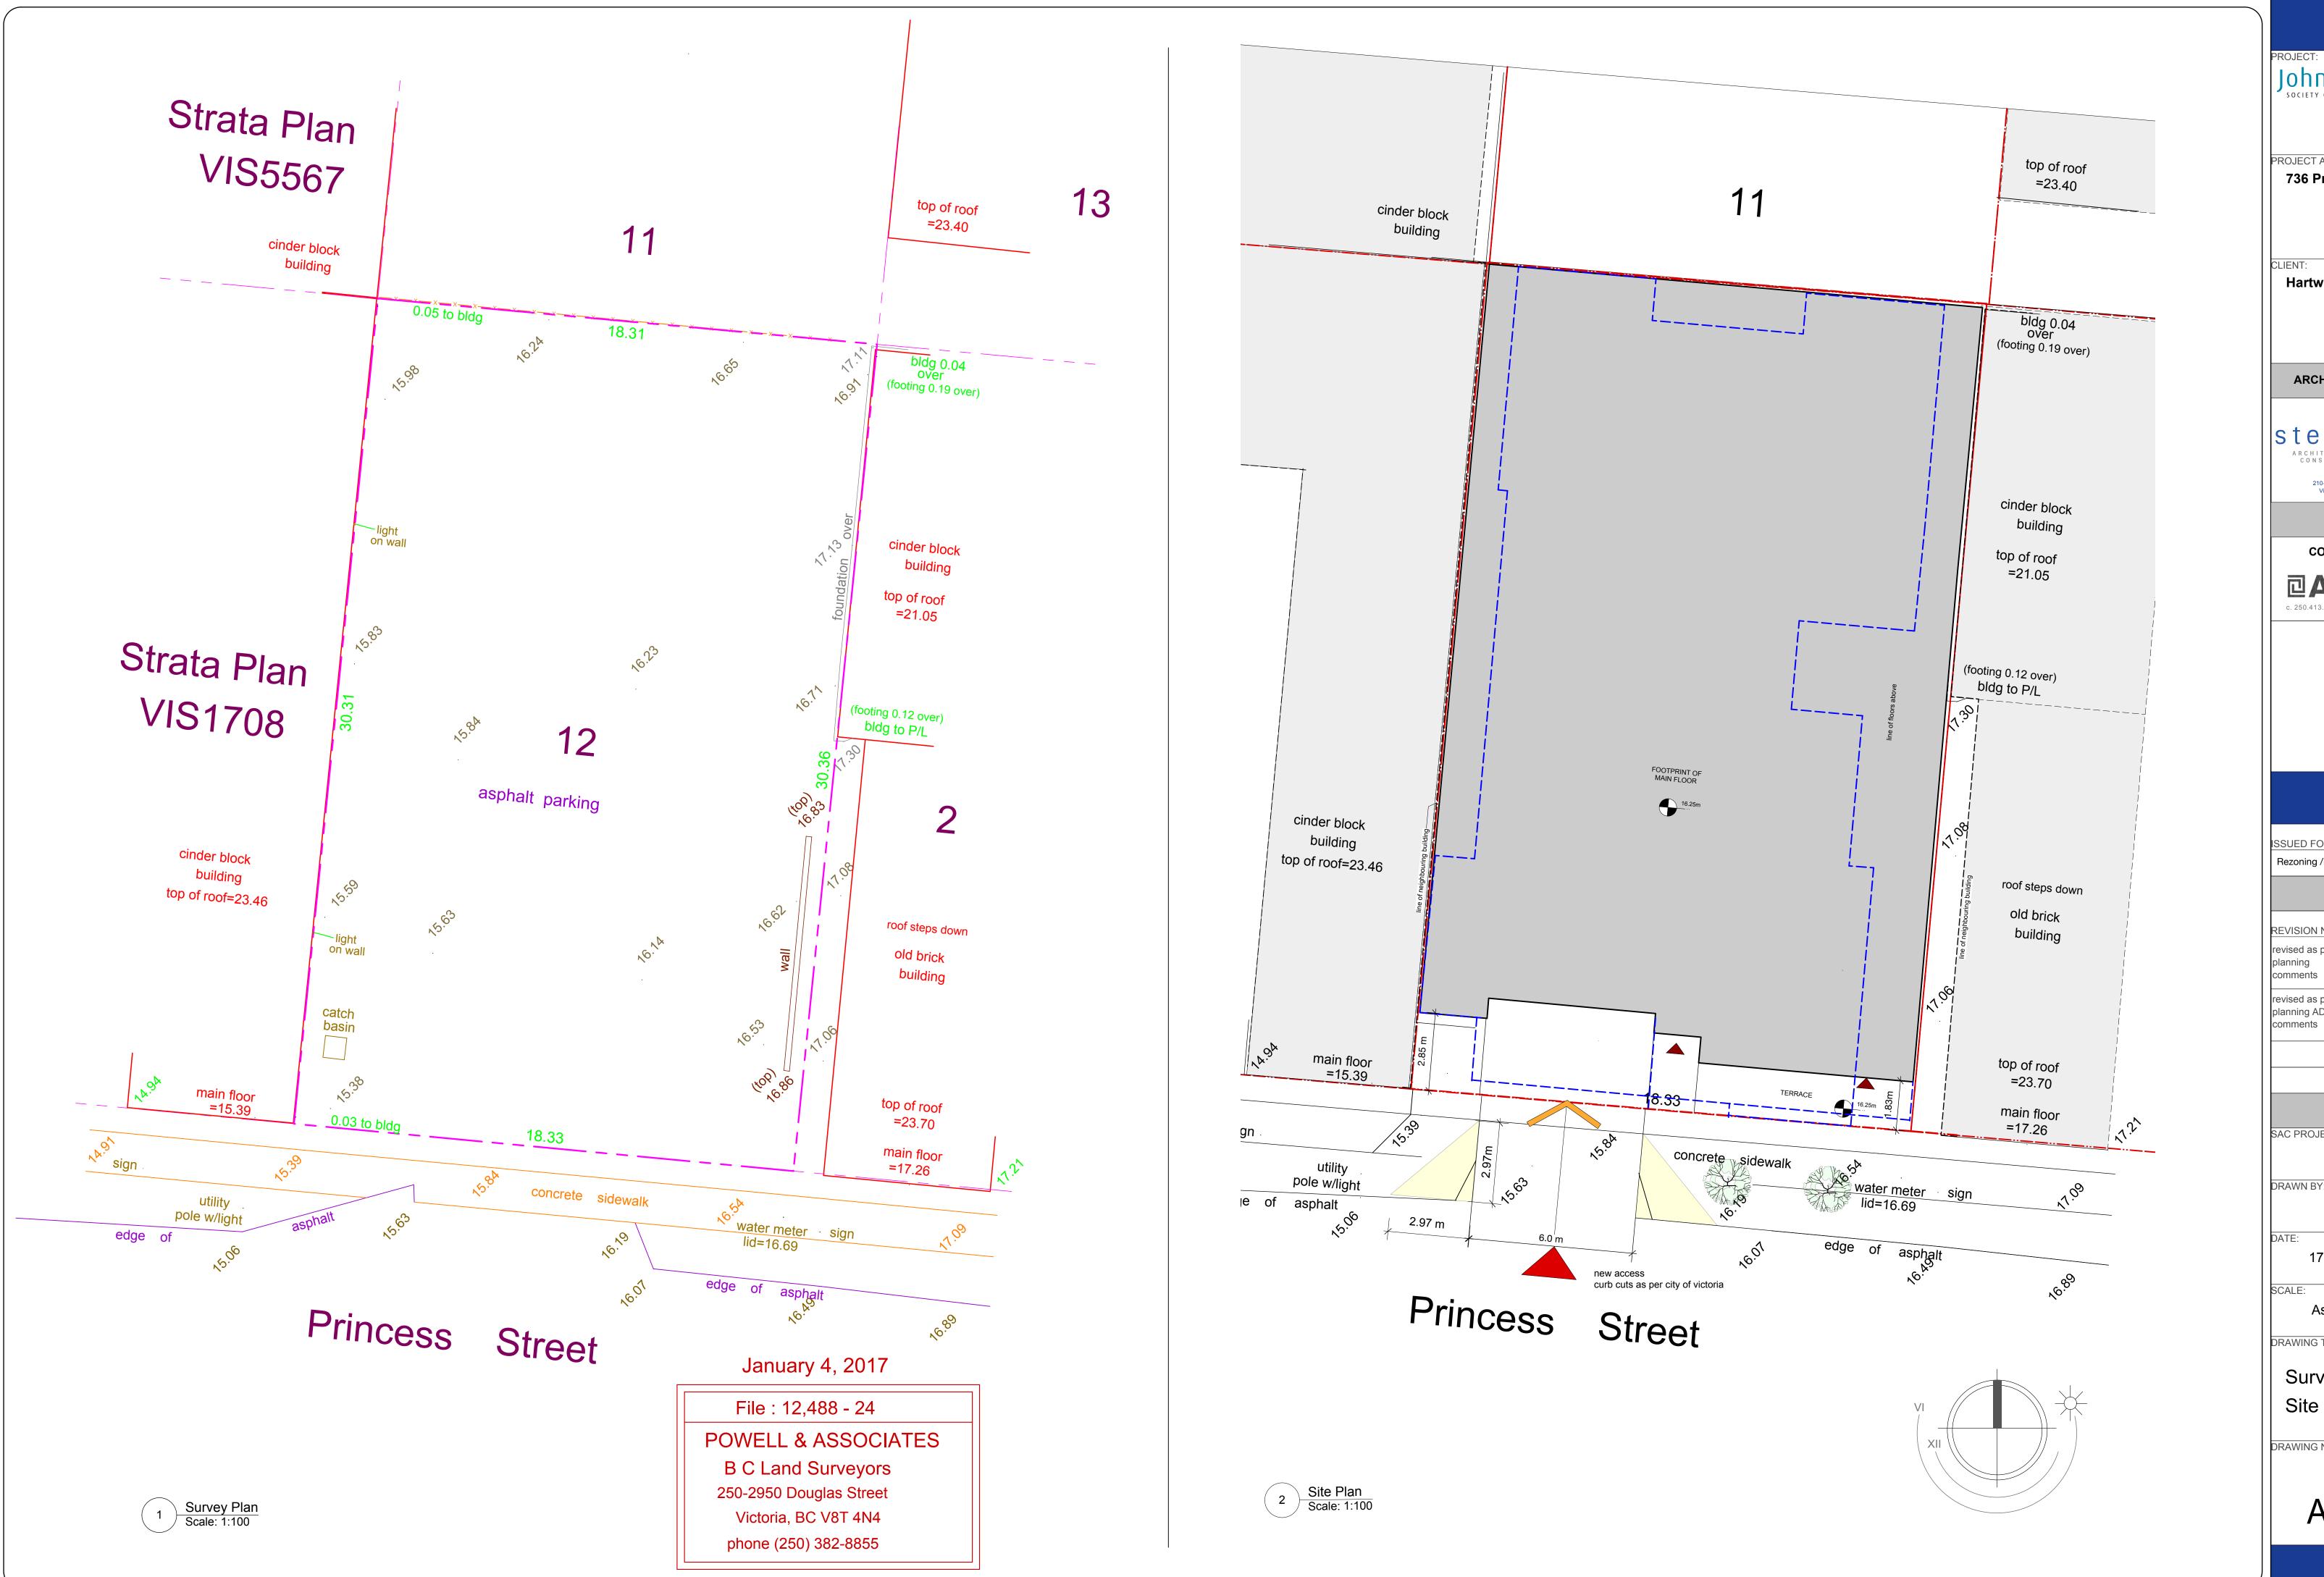

PROJECT ADDRESS: 736 Princess Ave.

**Hartwig Industries** 

ARCHITECT - CRP

CONSULTANT

ISSUED FOR: DATE: Rezoning /DP 10.03.2020 REVISION NO.: DATE:

19.05.2020 revised as per comments 17.06.2020 revised as per planning ADP comments

SAC PROJECT NO.:

17.06.2020

As Shown

Survey Plan & Site Plan

DRAWING NUMBER:

DRAWING TITLE:

A 0.2

19.05.2020