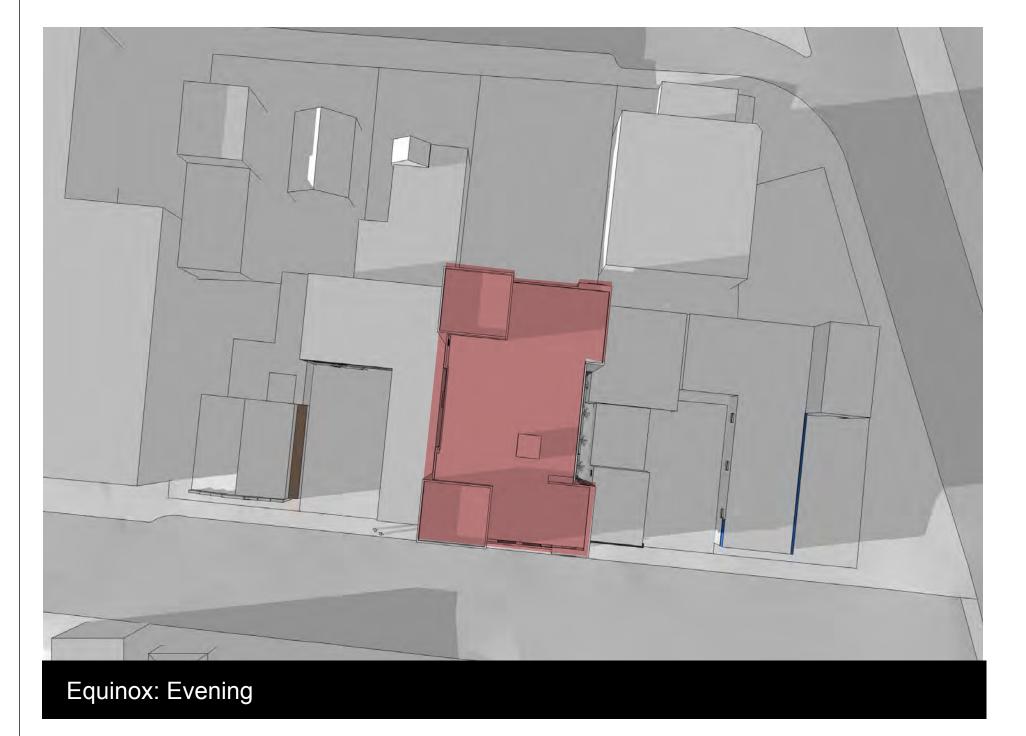

SAC PROJECT NO.:

DRAWN BY:

ATE:

17.06.2020

As Shown

DRAWING TITLE:

Shadow Study

DRAWING NUMBER:

A 3.1