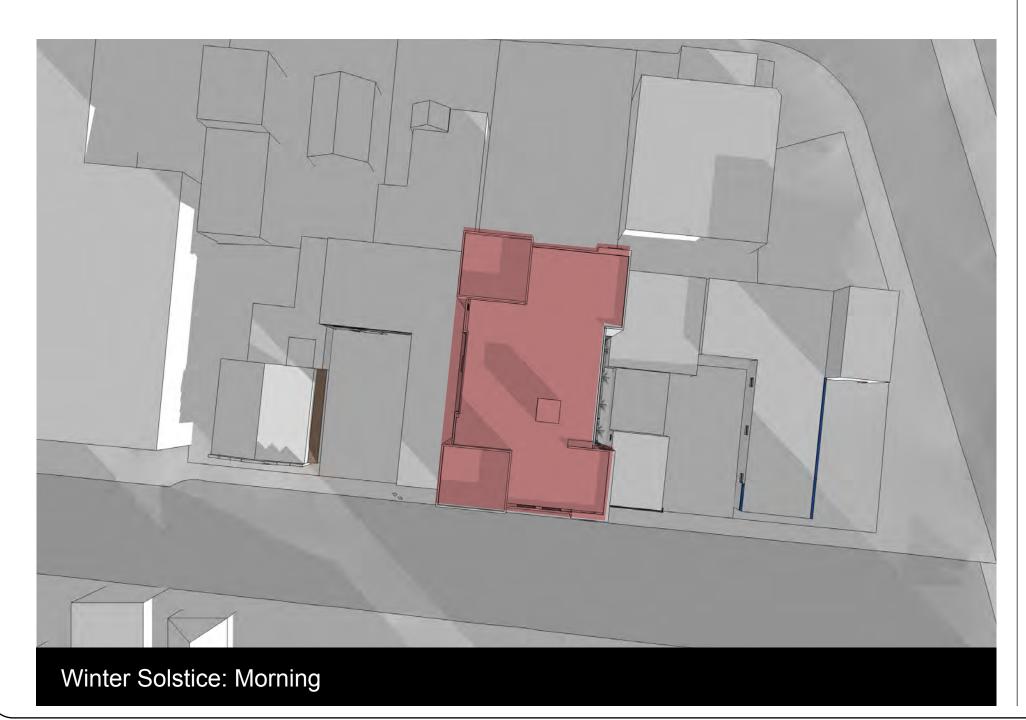

SAC PROJECT NO.:

DRAWN BY:

ATE:

17.06.2020

As Shown

DRAWING TITLE:

Shadow Study

DRAWING NUMBER:

A 3.1