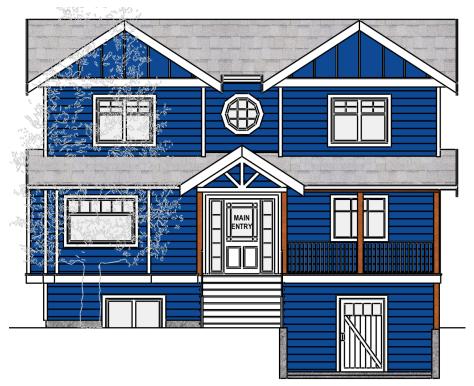

## Colour Scheme & Materials Board 2246 Lydia Street

Sherwin-Williams
Pure White SW 7005
All Trim, Soffits, Bike Storage Door
and Railings – SW 7005

## Moscow Midnight SW 9142

All Exterior Siding – Moscow Midnight – SW9142

Roof - IKO asphalt shingles - Aged Redwood

Dual Grey Roof – IKO Asphalt Shingles – Dual Grey

Main Entrance Door, gable, posts and porch railings stained wood – Cedar Bark SW3511.