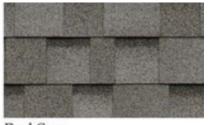

## Moscow Midnight SW 9142

All Exterior Siding – Moscow Midnight – SW9142

Roof - IKO asphalt shingles - Aged Redwood

Dual Grey Roof – IKO Asphalt Shingles – Dual Grey

Main Entrance Door, gable, posts and porch railings stained wood – Cedar Bark SW3511.