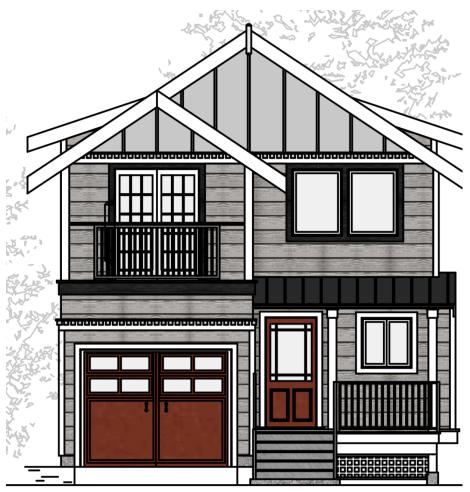

## Colour Scheme & Materials Board 2246 Lydia Street

Lower Horizontal Siding – SW7674

Tudor Style Hardiplank in Gables – SW 7074

Roof - IKO asphalt shingles - Aged Redwood

Exterior Doors – Rustic Red – SW 7593

Porch Roof – SuperVic Roofing in Graphite

## Colour Scheme & Materials Board 2246 Lydia Street

Sherwin-Williams
Pure White SW 7005
All Trim, Soffits, Bike Storage Door
and Railings – SW 7005

## Moscow Midnight SW 9142

All Exterior Siding – Moscow Midnight – SW9142

Roof - IKO asphalt shingles - Aged Redwood

Dual Grey Roof – IKO Asphalt Shingles – Dual Grey

Main Entrance Door, gable, posts and porch railings stained wood – Cedar Bark SW3511.