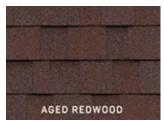

## Colour Scheme & Materials Board 2246 Lydia Street

Lower Horizontal Siding – SW7674

Tudor Style Hardiplank in Gables – SW 7074

Roof - IKO asphalt shingles - Aged Redwood

Exterior Doors – Rustic Red – SW 7593

## Moscow Midnight SW 9142

All Exterior Siding – Moscow Midnight – SW9142

Roof - IKO asphalt shingles - Aged Redwood

Dual Grey Roof – IKO Asphalt Shingles – Dual Grey

Main Entrance Door, gable, posts and porch railings stained wood – Cedar Bark SW3511.