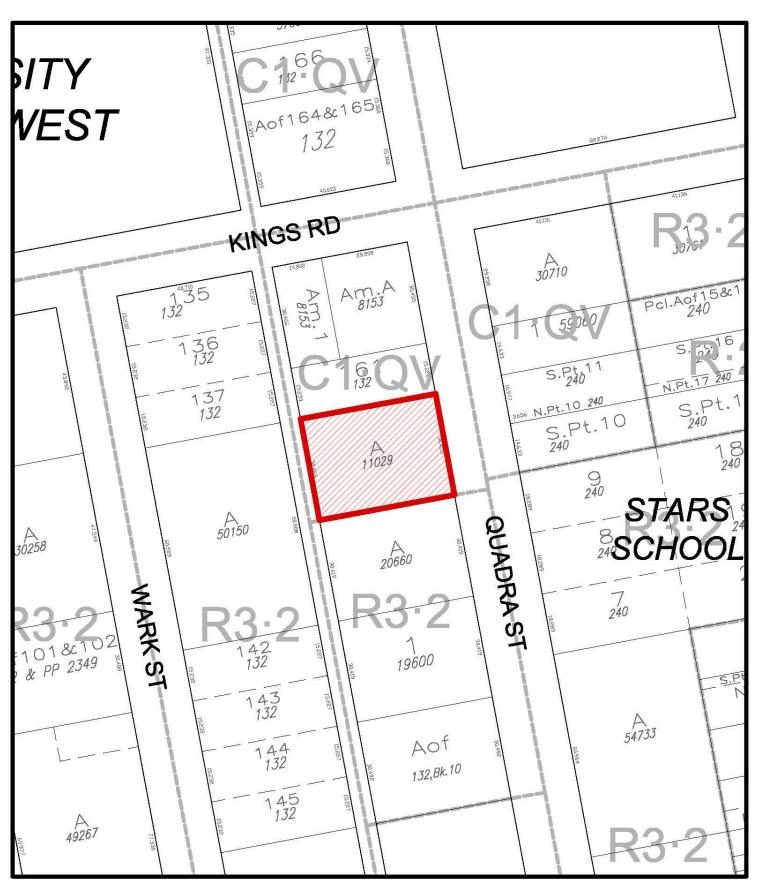

"4.100 C1-QV2 Zone, Quadra Village (2558 Quadra) District"

- The Zoning Regulation Bylaw is also amended by adding to Schedule B after Part 4.99 the provisions contained in Schedule 1 of this Bylaw.
- The land known as 2558 Quadra Street, legally described as PID: 005-121-299, Lot A, Section 4, Victoria District, Plan 11029, and shown hatched on the attached map, is removed from the C1-QV Zone, Quadra Village District, and placed in the C1-QV2 Zone, Quadra Village (2558 Quadra) District.