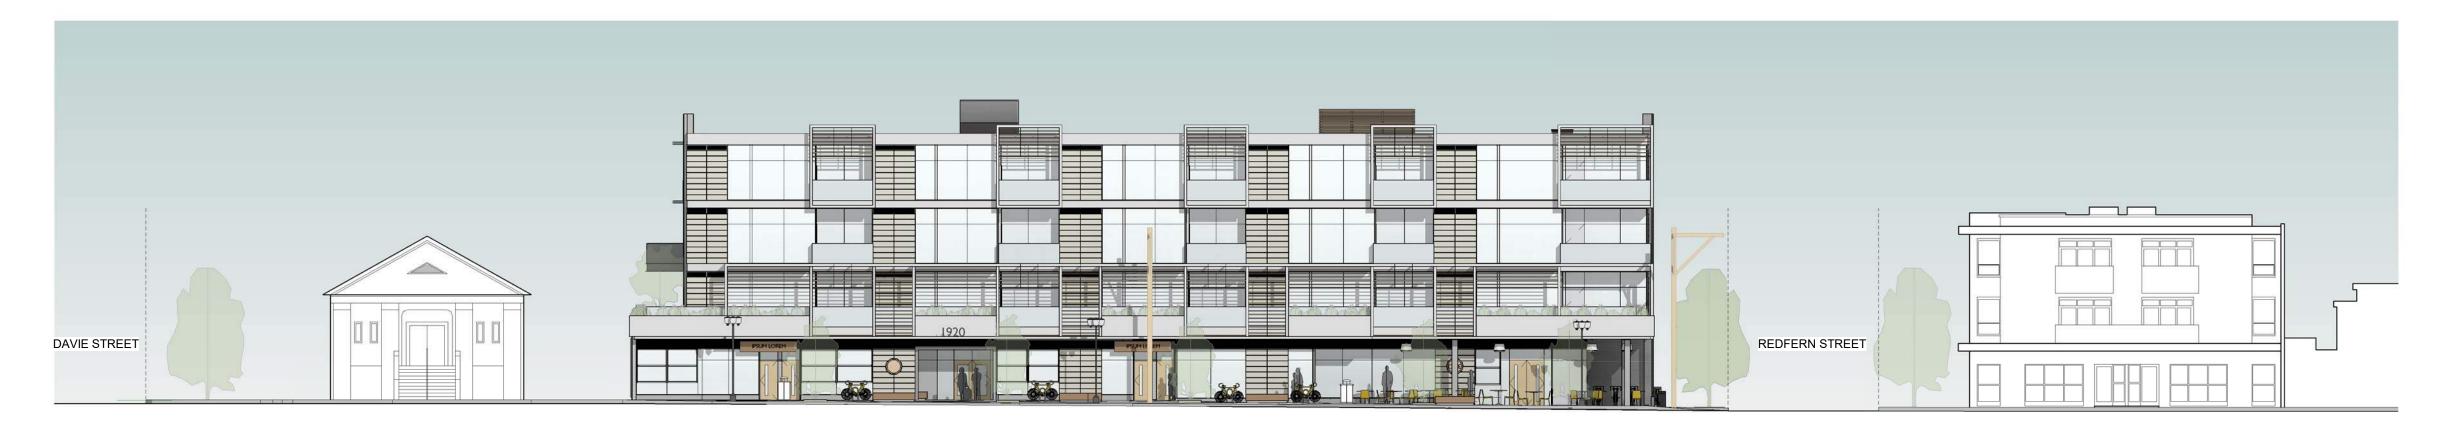

# Oak Bay Ave Context Elevation

# 2 Redfern St Context Elevation

| NO. | DESCRIPTION          | DATE           |
|-----|----------------------|----------------|
| 1   | Re-Zoning & DP       | April 24, 2019 |
| 2   | Re-Zoning & DP Rev I | March 5, 2020  |
| 3   | Re-Zoning & DP Rev 2 | April 16, 2020 |
| 4   | Re-Zoning & DP Rev 3 | June 23, 2020  |

A3.02

6/25/2020 10:39:21 AM

Jawl Residential 1920 Oak Bay Ave. Oak Bay, BC

| Building | Sections |
|----------|----------|
|          |          |

| I       | Date          |            |
|---------|---------------|------------|
|         |               | 2020/07/06 |
| ale     | Project #     |            |
| I : 100 |               | 1801       |
|         | Revision      | $\wedge$   |
|         | June 23, 2020 | 4          |
| /       | Sheet #       |            |
|         | A4            | .00        |