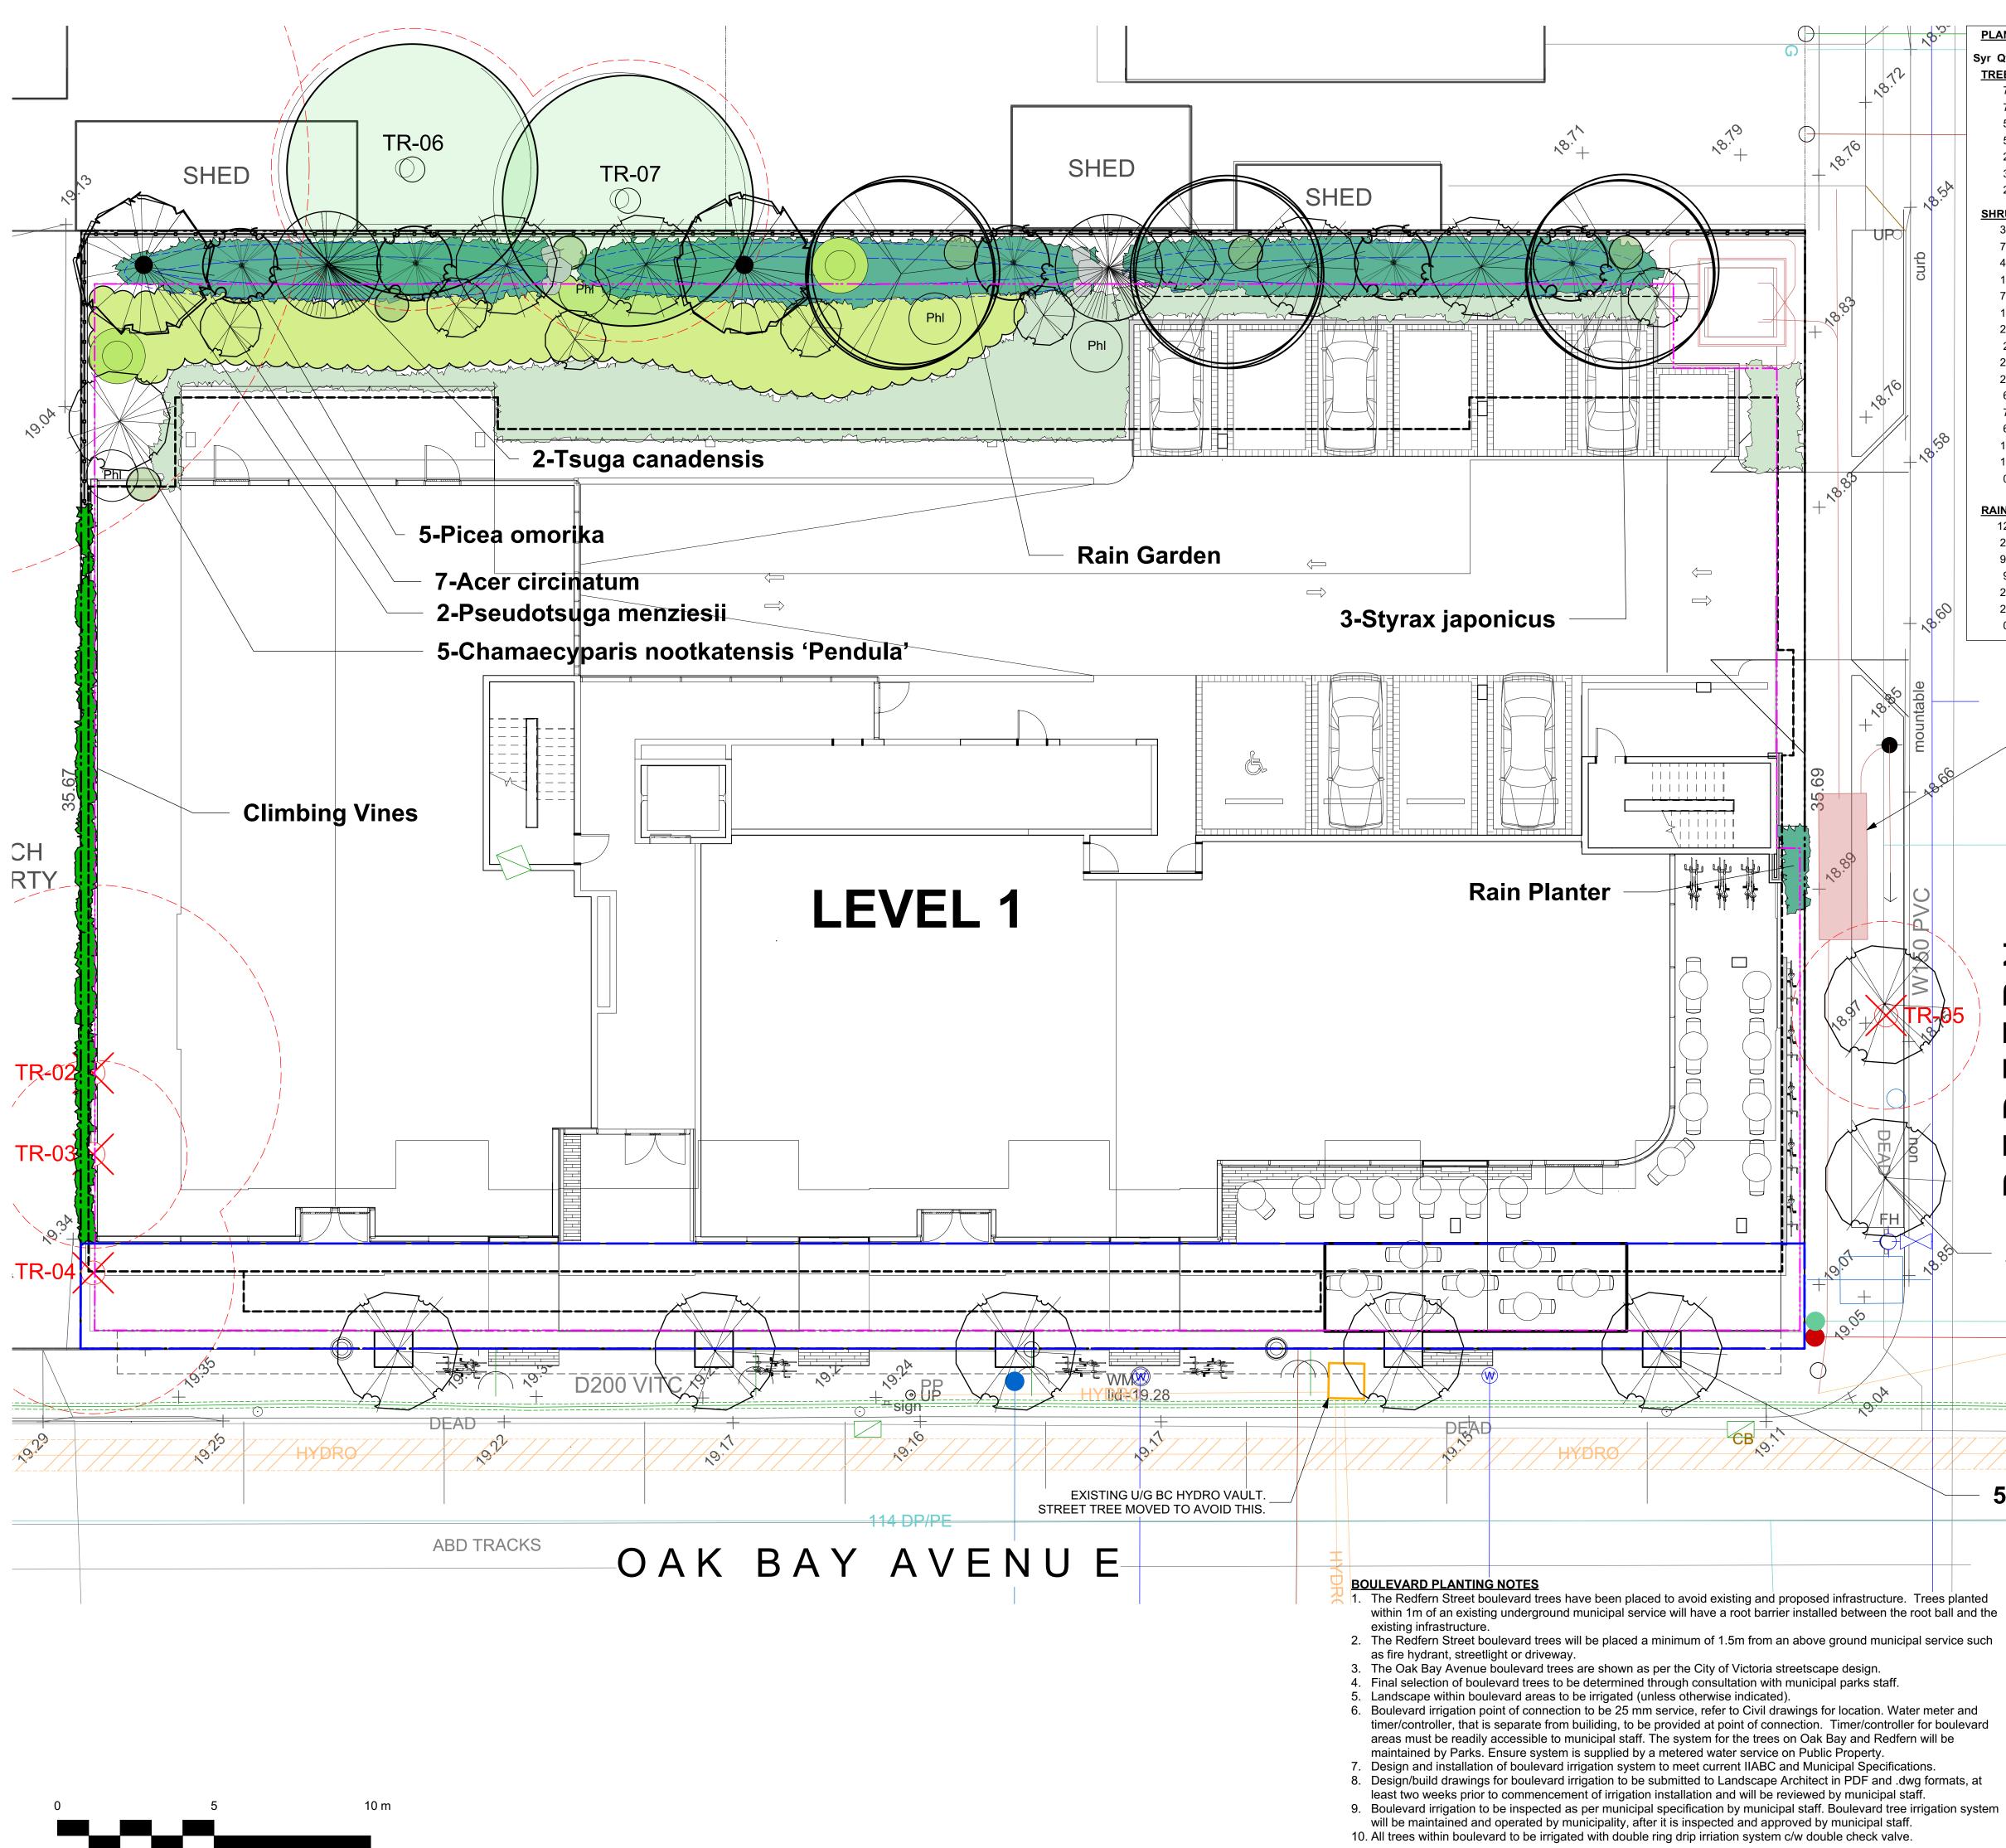

# **ADDING** С

REFER TO ARBORIST'S TREE MANAGMENT PLAN BY GYE & ASSOCIATES DATED MARCH 3rd, 2020 FOR FULL DETAILS.

5m

70

1.5m

as-built information including irrigation. 10. Tree protection fencing, for existing trees, to be installed prior to commencement of all site work

related to production and submission to consultant of all landscape

L1.01

∕3∖

SLAB PAVERS SHRUB PLANTING AREA WITHIN PRE-FABRICATED RAISED PLANTER.

UNIT PAVING: HYDRA-PRESSED

PROPERTY LINE

ARCHITECTURAL PRIVACY SCREEN BY OTHERS. REFER ARCH. DWGS.

PLANTING NOTES

- 1.Plant quantities and species may change between issuance of DP and Construction due to plant availability and design changes.
- 2.All planters to be filled with voiding foam or other suitable voiding material to limit maximum soil depth. Structural engineer to confirm maximum soil depth (assumed 450-600mm - TBD).
- 3.Each patio to recieve independent irrigation system for planters. Allow for hose bib connection c/w residential grade backflow device, battery controller and suitable dripline and/or micro sprays. Conceal irrigation equipment. Provide conduit sleeving through base of aluminum planters for irrigation lines.

# THIS PATIO-PLANTER - DESIGN REPEATS ON LEVELS 3 AND 4 ABOVE.

Schd. Size / Plant Spacing 3.0m ht, b&b

> multistem, 1.5 m ht, b&b #1 pot #1 pot / 60 cm O.C. Sp3 #1 pot / 50 cm O.C. #1 pot #1 pot #1 pot #2 pot #3 pot #5 pot

Japanese Maple Milky Way Kousa Dogwood Pheasant's Tail Grass

Ζ

M

Ш

 $\square$ 

Ш

M

Kinnikinnick Prairie Fire Sedge Bearberry Salal Topiarist's hebe Lily turf Privet Honeysuckle Oregon Grape Hybrid Yew Vaccinium ovatum 'Thunderbird' Evergreen Huckleberry