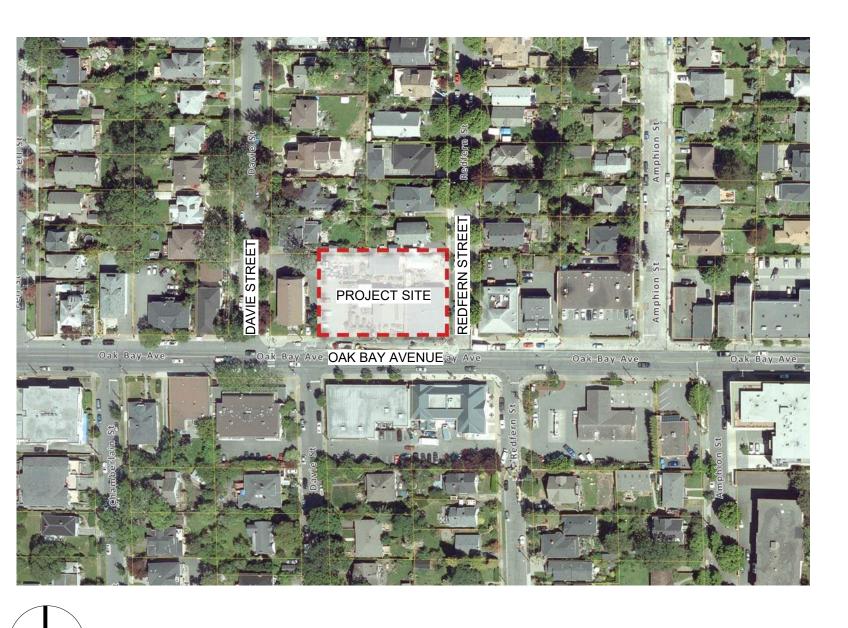

| PROJECT INF                                  | ORMATION TABLE                  |
|----------------------------------------------|---------------------------------|
| Zone (existing)                              | CR-3                            |
| Proposed zone or site specific zone          | NEW ZONE                        |
| If unsure, state "new zone"                  |                                 |
| Site area (m <sup>2</sup> )                  | 1,963 m²                        |
| Total floor area (m²)                        | 3,809 m²                        |
| Commercial floor area (m <sup>2</sup> )      | 688 m²                          |
| Floor space ratio                            | 1.94:1                          |
| Site coverage (%)                            | 75.0%                           |
| Open site space (%)                          | 31.7%                           |
| Height of building (m)                       | 15.0 m                          |
| Number of storeys                            | 4                               |
| Parking stalls (number) on site              | 47 RESIDENTIAL , 10 COMMERCIAL  |
| Bicycle parking number (Class 1 and Class 2) | 48 CLASS 1, 11 CLASS 2          |
| Building Setbacks (m) *                      |                                 |
| Front yard                                   | 3.35 m (OAK BAY AVENUE)         |
| Rear yard                                    | 5.32 m                          |
| Side yard (indicate which side)              | 0.15 m (WEST P.L.)              |
| Side yard (indicate which side)              | 0.72 m (EAST P.L.)              |
| Combined side yards                          | 0.87 m                          |
| Residential Use Details                      |                                 |
| Total number of units                        | 35                              |
| Unit type, e.g., 1 bedroom                   | 14 1BR, 15 2BR, 6 2BR+DEN / 3BR |
| Ground-orientated units                      | 0                               |
| Minimum unit floor area (m²)                 | 47 m <sup>2</sup>               |
| Total residential floor area (m²)            | 2620 m <sup>2</sup>             |