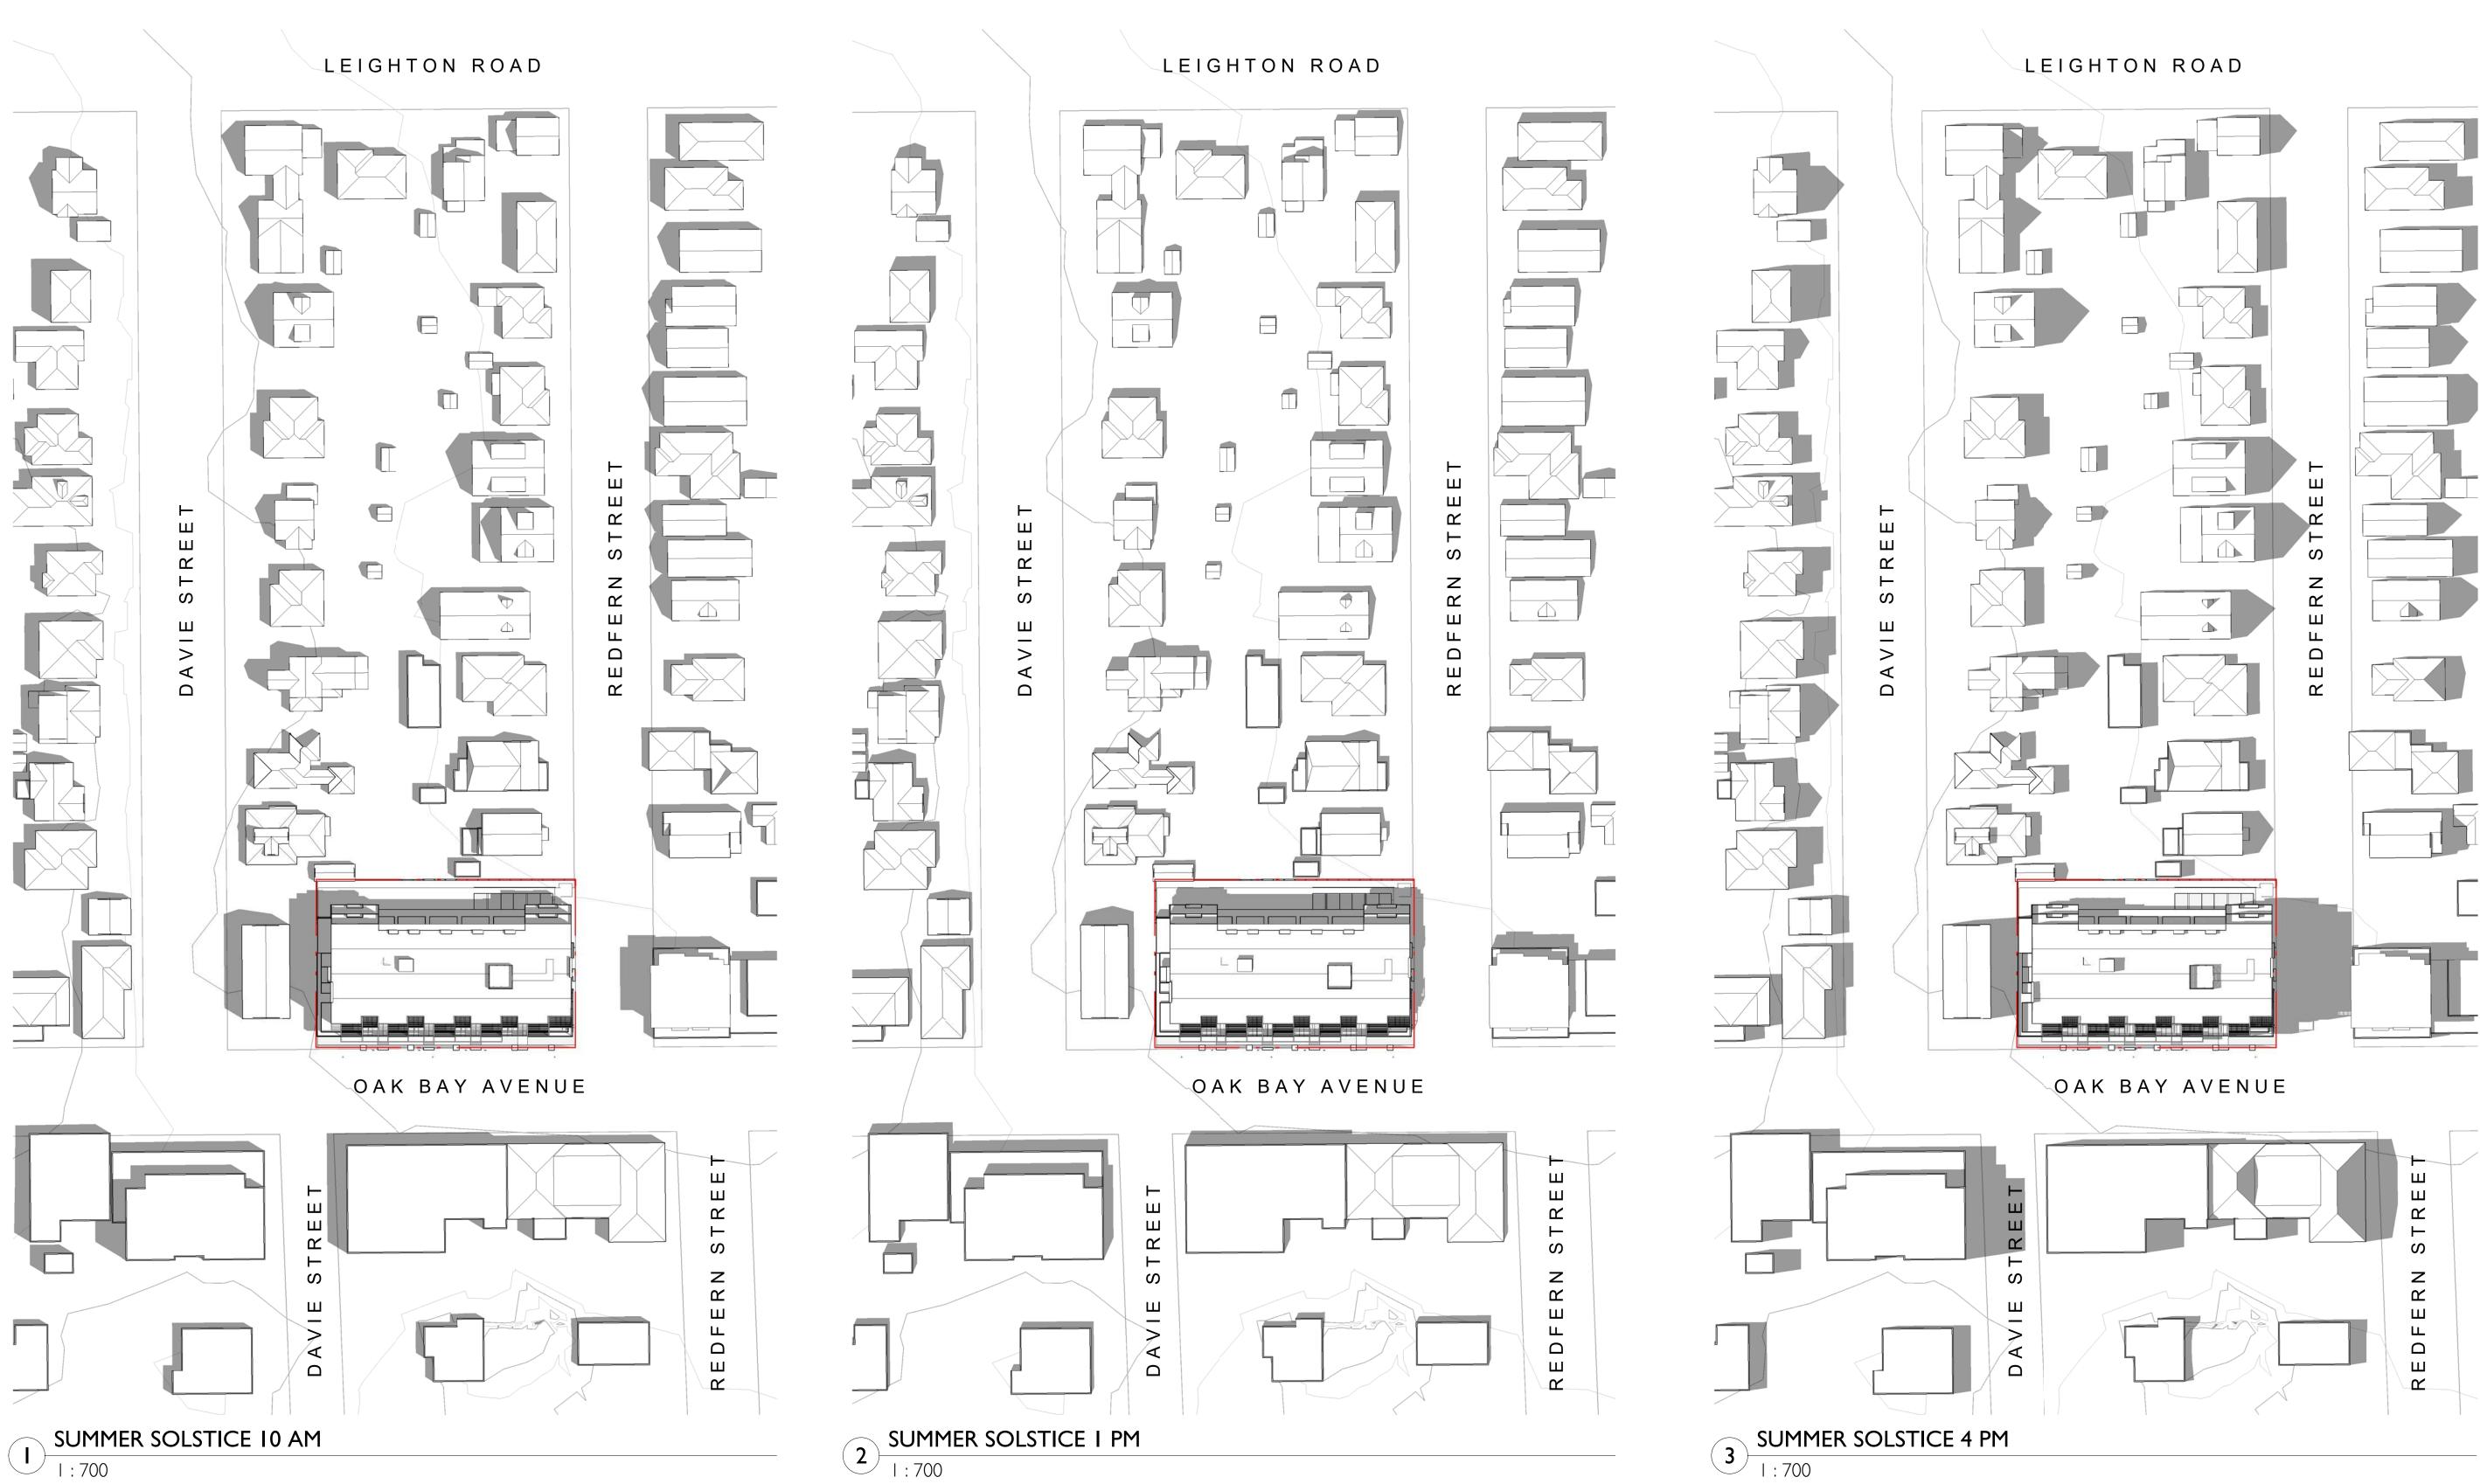

6/25/2020 10:34:52 AM

| 2                                                    | Re-Zoning & DP Rev I                                                                                                                                                                      |                                                                           | March 5, 2020                                               |
|------------------------------------------------------|-------------------------------------------------------------------------------------------------------------------------------------------------------------------------------------------|---------------------------------------------------------------------------|-------------------------------------------------------------|
| NO.                                                  | Re-Zoning & DP DESCRIP                                                                                                                                                                    |                                                                           | April 24, 2019<br>DATE                                      |
| Copyright<br>may be inf<br>Cascadia A<br>the said dr | SCADIA ARC<br>erreserved. These drawings and the<br>erred therefrom are, and at all<br>wrchitects Inc. Cascadia Archite<br>awings, which cannot be used<br>insent of Cascadia Architects. | he design contained t<br>times remain, the excl<br>cts holds the copyrigh | herein or which<br>lusive property of<br>t and ownership in |
| Sheet Na                                             | _                                                                                                                                                                                         | 1920 C                                                                    | /l Residential<br>Dak Bay Ave.<br>Oak Bay, BC               |
|                                                      | Shadow                                                                                                                                                                                    |                                                                           | Winter<br>Solstice                                          |
|                                                      |                                                                                                                                                                                           | Date                                                                      | 2020/06/23                                                  |
| Scale                                                | I : 700                                                                                                                                                                                   | Project #                                                                 | 1801                                                        |
| /                                                    |                                                                                                                                                                                           | Revision<br>March 5, 2020                                                 | 2                                                           |
|                                                      |                                                                                                                                                                                           | Sheet #                                                                   | .06                                                         |