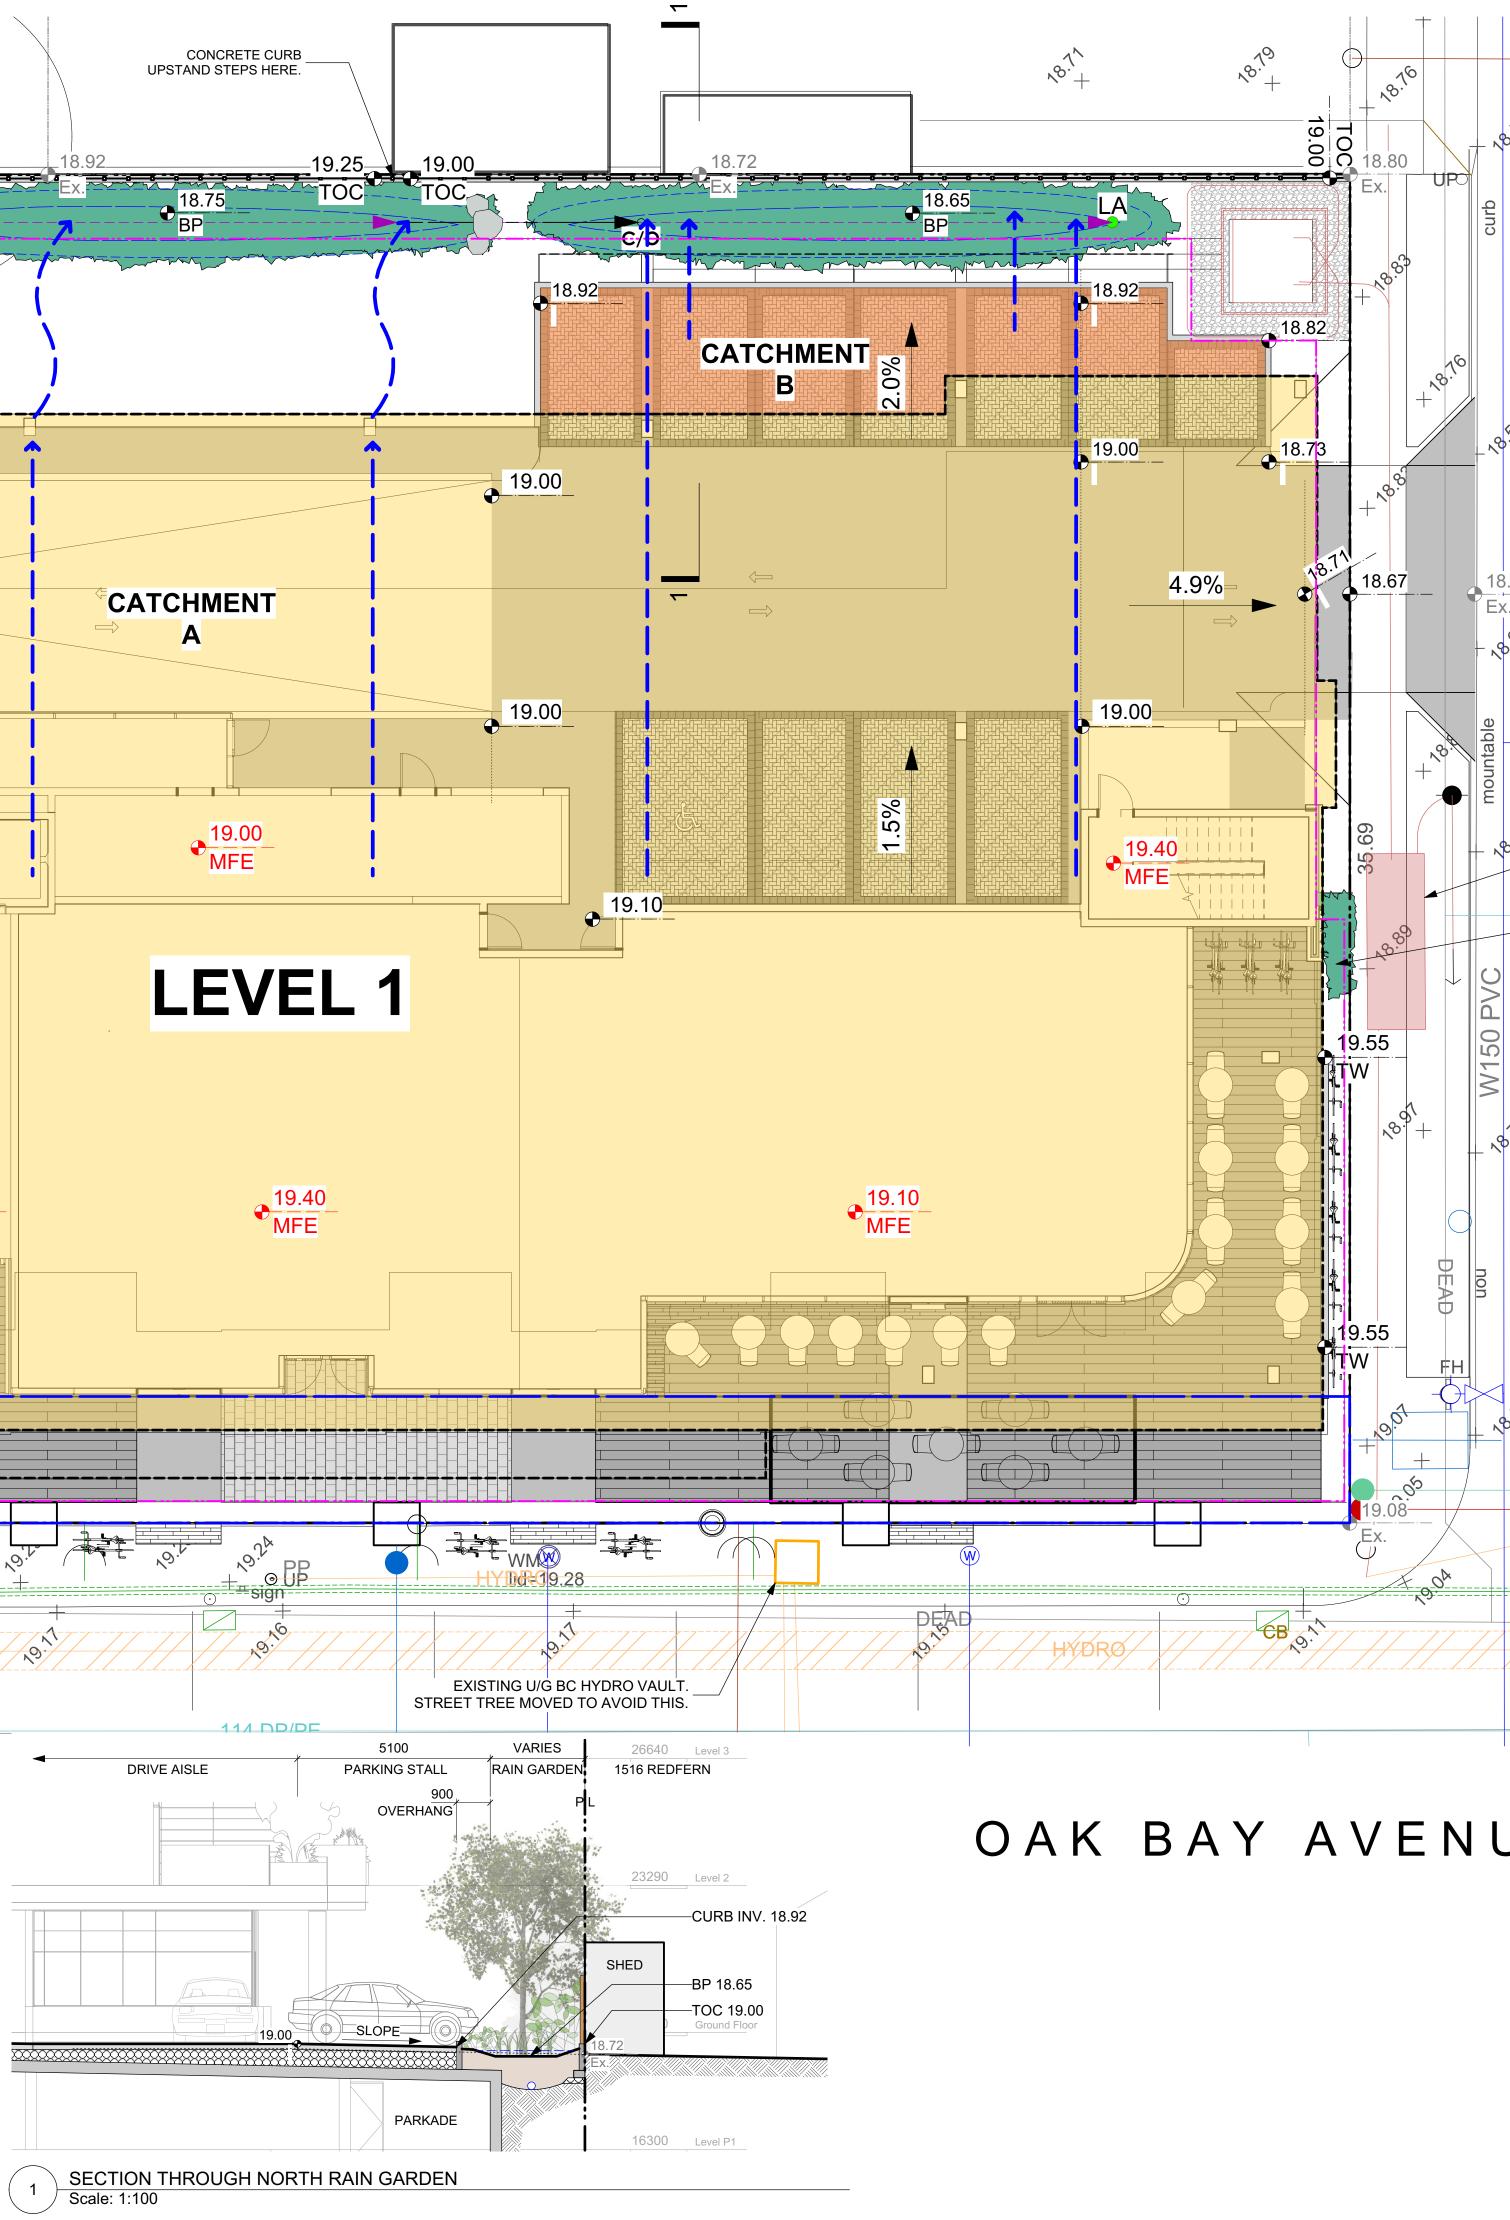

# LEGEND PROPERTY LINE \_\_\_\_. \_\_\_\_\_ EXTENT OF UNDERGROUND PARKING (INDICATIVE) EXTENT OF ROOF / CANOPY LINE (INDICATIVE) \_ \_ \_ \_\_\_\_\_ RAIN GARDEN - TOP OF POOL \_\_\_\_\_ **RAIN GARDEN - BOTTOM OF POOL** 24.31 EXISTING LANDSCAPE GRADE 23.77 ARCHITECTURAL GRADE, PROVIDED FOR REFERENCE ONLY $e^{\frac{23.75}{-}}$ PROPOSED LANDSCAPE GRADE TWTOP OF WALLTPTOP OF POOLBWBOTTOM OF WALLBPBOTTOM OF POOLTOCTOP OF CURBTSTOP OF STAIRSBCBOTTOM OF CURBBSBOTTOM OF STAIRS RAIN GARDEN AREA DRAINAGE FLOW DIRECTION ----> **VEGETATED SWALE FLOW DIRECTION** LA RAIN GARDEN OVERFLOW DRAIN CLEAN-OUT DRAIN C/O PERFORATED UNDERDRAIN PIPE \_\_\_\_ SOLID PVC PIPE CATCHMENT A ROOF RUNOFF SCUPPERED TO SWALES AND CONVEYED TO RAIN GARDENS. CATCHMENT B PAVEMENT RUNOFF SURFACE FLOWS TO CURB INLETS AND INTO RAIN GARDEN. **RAIN WATER MANAGEMENT NOTES** WATER COLLECTED FROM THE BUILDING ROOF AND REAR PARKING AREA FLOW TO RAIN GARDENS LOCATED AT THE NORTH OF THE SITE. THE RAIN GARDENS ARE SIZED SUCH THAT THE BOTTOM OF THE RAIN GARDEN IS A MINIMUM OF 5% OF THE IMPERVIOUS AREA (AS PER CITY OF VICTORIA STORMWATER GUIDELINES). RAIN GARDENS WILL BE DESIGNED WITH UNDERDRAINS AND A HIGH CAPACITY OVERFLOW DRAIN THAT WILL BE CONNECTED TO THE ONSITE PIPED DRAINAGE SYSTEM. RAIN GARDENS ARE INTEGRATED BUILDING LANDSCAPES AND ARE DESIGNED TO CAPTURE, SLOW FLOWS, AND TREAT (CLEAN) RUNOFF. Adjacent Landscape Rain Garden Adjacent Landscape Bottom Dimension

-Top of Pool -Bottom of Pool 300 mm 150 mm 600 mm <u></u>150 mm 300 mm

RAIN GARDEN MATERIALS

- 1. Overflow drain, 200 mm domed grate + adapter
- 2. Composted mulch, 50 -70 mm depth
- 3. Bio-retention growing medium, 600 mm depth 4. Scarified/tilled subgrade, 300 mm depth
- 5. Existing subgrade/native material
- 6. 100 mm diameter (min) perforated pipe
- 7. 25 mm diameter drain rock, 100 mm depth

**TYPICAL RAIN GARDEN DETAIL** Scale: 1:50

# **GRADING NOTES**

- 1. All elevations are in meters. 2. Refer to Architectural plans, sections and elevations for top of slab elevations. Slab elevations indicated on Landscape drawings are for reference only. Report any discrepancies to consultant for review and response.
- 3. All road, public walkway and vehicular drive aisles and parking area elevations indicated on the Landscape drawings are for reference only. Refer to Civil Engineering drawings. Report any discrepancies to consultant for review and response.
- 4. Confirm all existing grades prior to contruction. Report any discrepancies to consultant for review and response.
- 5. Unless otherwise noted provide a minimum slope of 2% on all hard and soft Landscape areas to ensure positive drainage away from buildings, to rain gardens, or to drainage devices.
- 6. All landscape areas shall not exceed a maximum slope of 3:1 in all instances.
- 7. Upon discovery, contractor to refrain from blasting rock to meet landscape subgrades. Contractor to contact Landscape Architect on how to proceed in each instance.