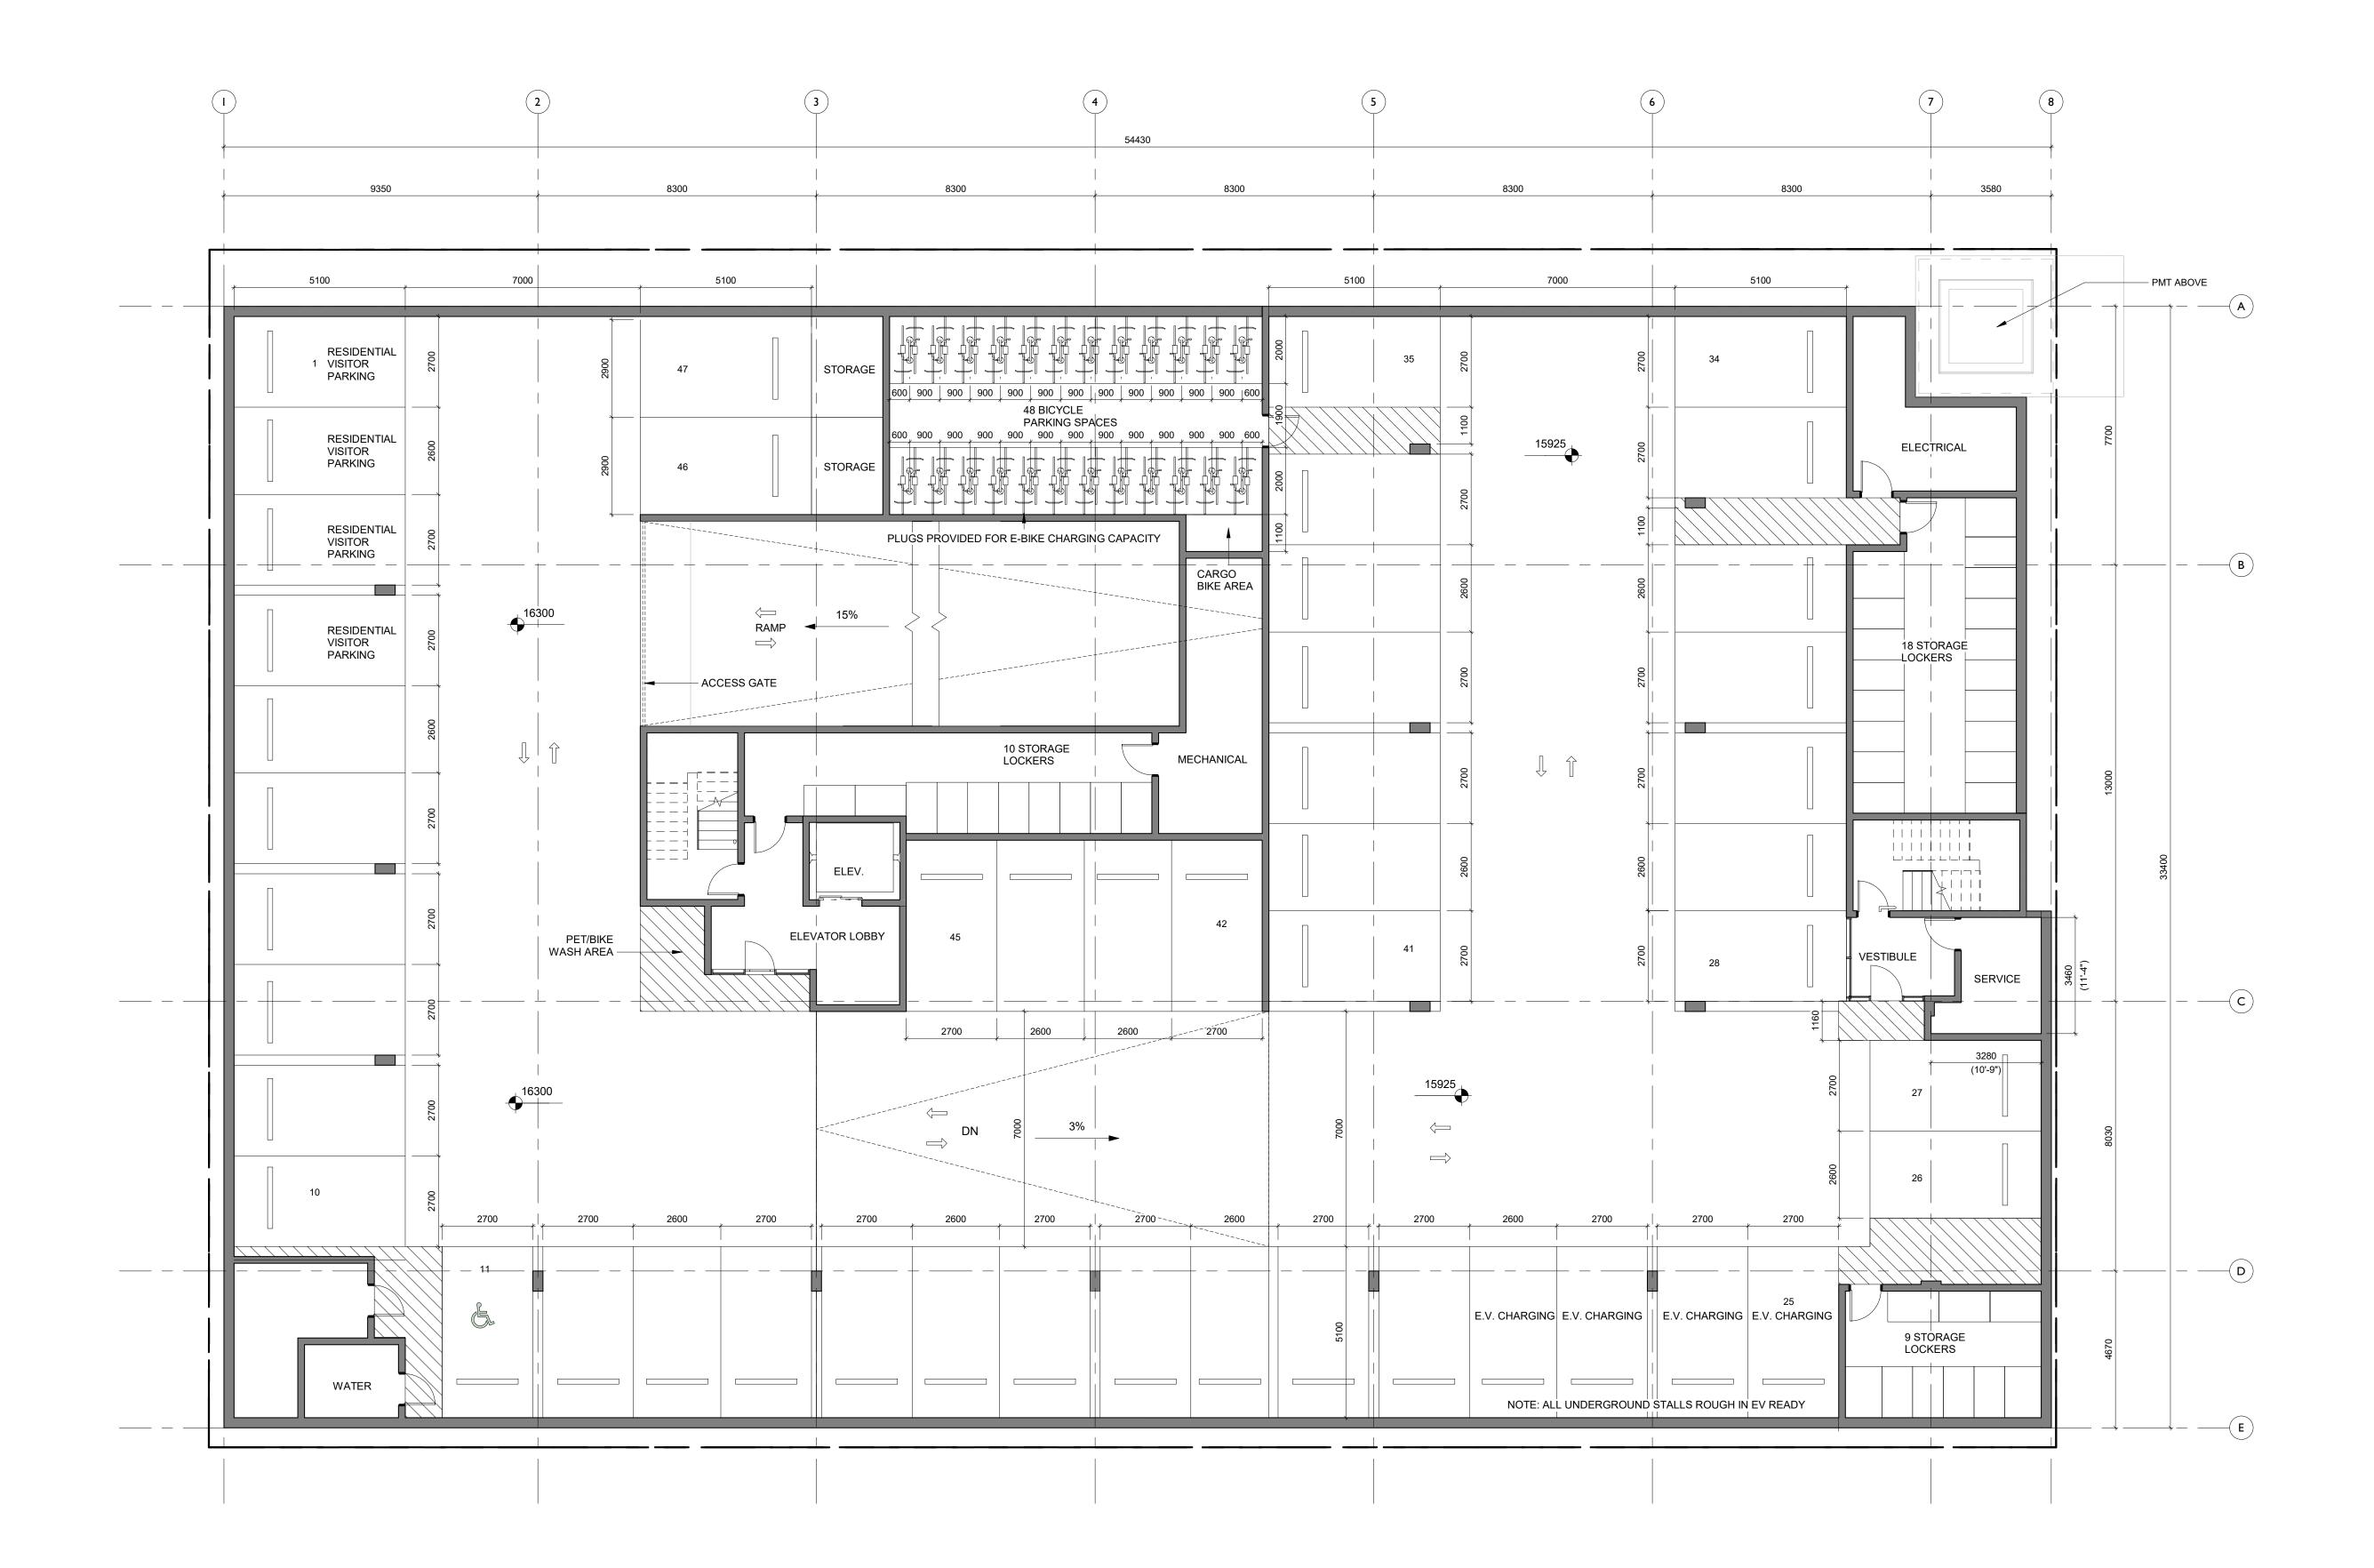

| PROJECT INF                                  | ORMATION TABLE                  |
|----------------------------------------------|---------------------------------|
| Zone (existing)                              | CR-3                            |
| Proposed zone or site specific zone          | NEW ZONE                        |
| If unsure, state "new zone"                  |                                 |
| Site area (m <sup>2</sup> )                  | 1,963 m²                        |
| Total floor area (m²)                        | 3,809 m²                        |
| Commercial floor area (m <sup>2</sup> )      | 688 m²                          |
| Floor space ratio                            | 1.94:1                          |
| Site coverage (%)                            | 75.0%                           |
| Open site space (%)                          | 31.7%                           |
| Height of building (m)                       | 15.0 m                          |
| Number of storeys                            | 4                               |
| Parking stalls (number) on site              | 47 RESIDENTIAL , 10 COMMERCIAL  |
| Bicycle parking number (Class 1 and Class 2) | 48 CLASS 1, 11 CLASS 2          |
| Building Setbacks (m) *                      |                                 |
| Front yard                                   | 3.35 m (OAK BAY AVENUE)         |
| Rear yard                                    | 5.32 m                          |
| Side yard (indicate which side)              | 0.15 m (WEST P.L.)              |
| Side yard (indicate which side)              | 0.72 m (EAST P.L.)              |
| Combined side yards                          | 0.87 m                          |
| Residential Use Details                      |                                 |
| Total number of units                        | 35                              |
| Unit type, e.g., 1 bedroom                   | 14 1BR, 15 2BR, 6 2BR+DEN / 3BR |
| Ground-orientated units                      | 0                               |
| Minimum unit floor area (m²)                 | 47 m <sup>2</sup>               |
| Total residential floor area (m²)            | 2620 m <sup>2</sup>             |

MIN. EXIT WIDTH RAMPS, CORRIDORS & PASSAGEWAYS : 6.1mm/PERSON x 59 = 244mm

STAIRS : 8mm/PERSON X 40 = 320mm

\_\_\_\_

\_\_\_\_\_

\_\_\_\_\_

\_\_\_\_\_