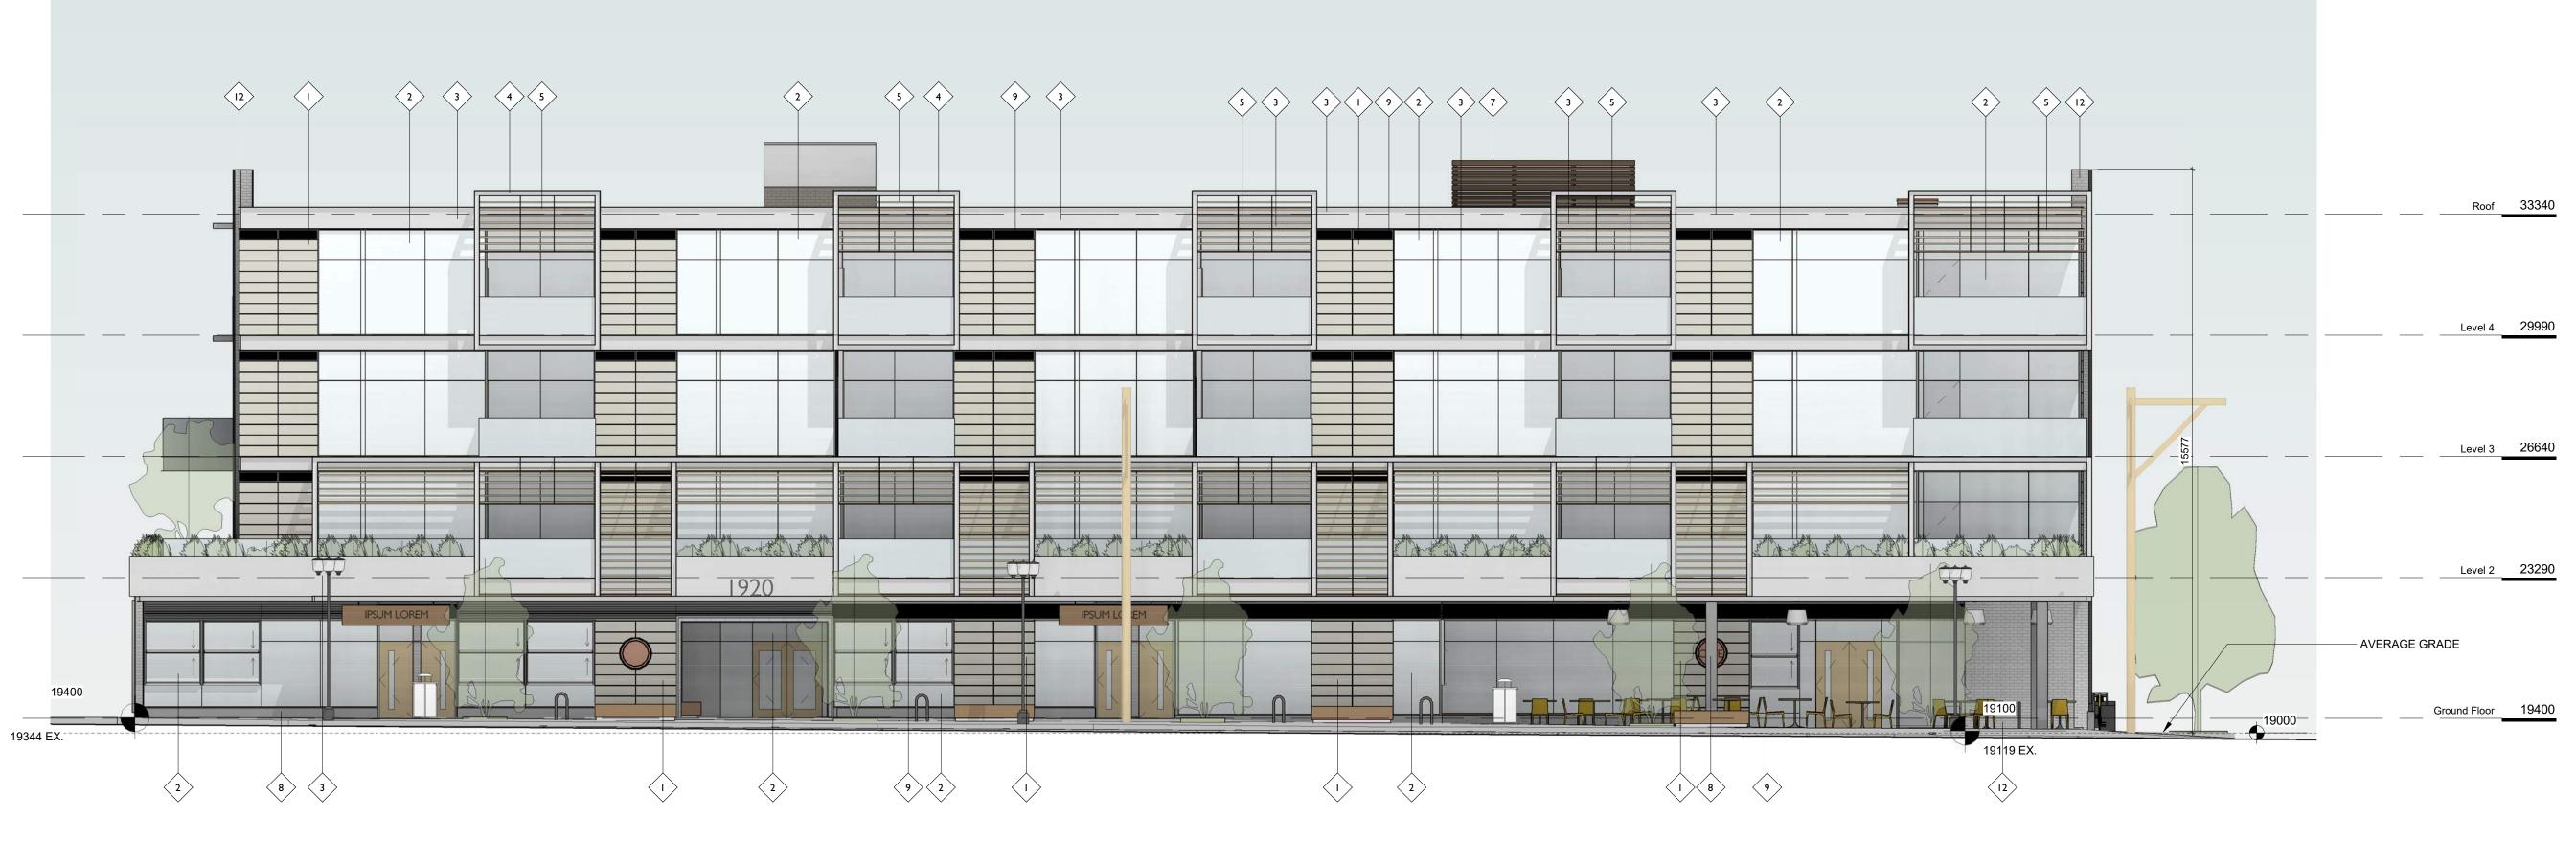

Project

Scale

Jawl Residential 1920 Oak Bay Ave. Oak Bay, BC

Sheet Name

Elevations Date 2020/07/06

1:100 1801 Revision 4 June 23, 2020 Sheet # A3.00

Project #

7/6/2020 3:45:24 PM