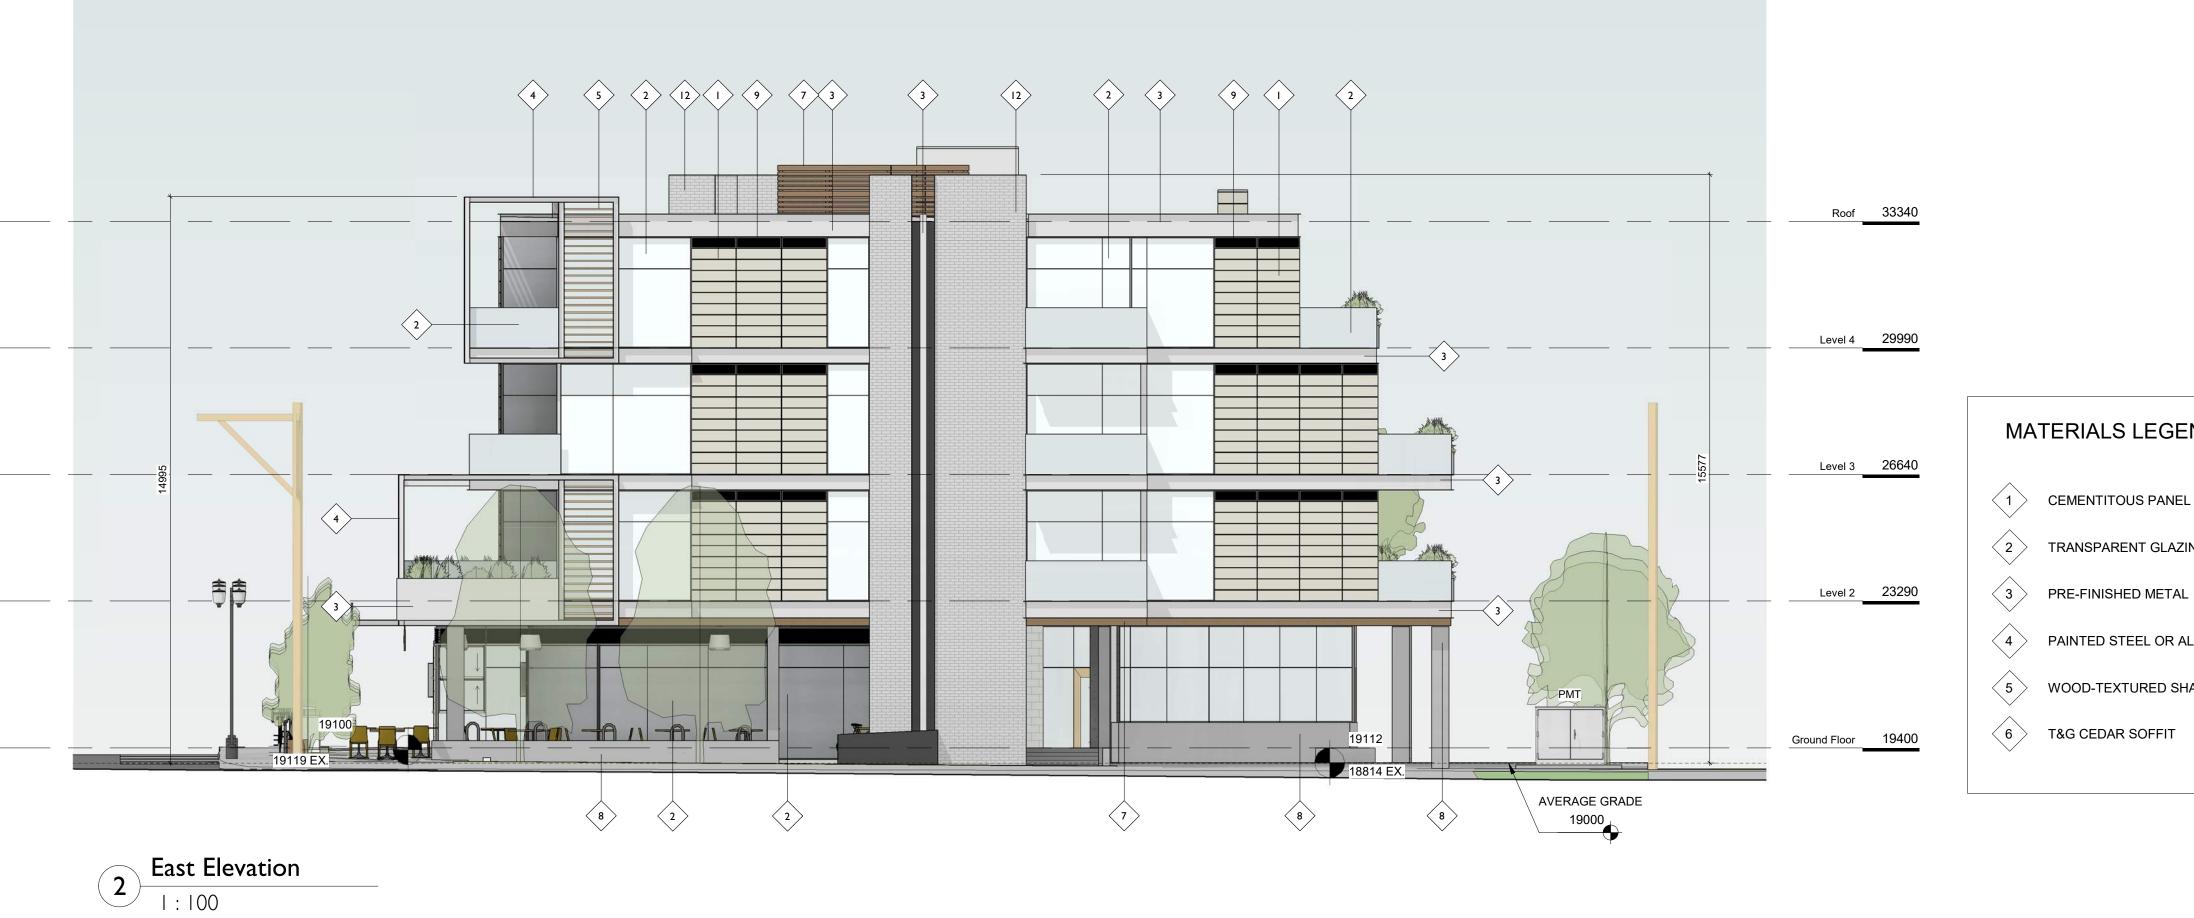

2 West Elevation

| L CLADDING  | ~~~~~~~~~~~~~~~~~~~~~~~~~~~~~~~~~~~~~~~ |
|-------------|-----------------------------------------|
| ING         | 8                                       |
| -           | 9                                       |
| LUMINUM     |                                         |
| IADE SCREEN |                                         |
|             |                                         |
|             |                                         |

|   | CLEAR SEALED WOOD |
|---|-------------------|
| > | CONCRETE          |
|   |                   |

# CASCADIA ARCHITECTS INC

# Copyright reserved. These drawings and the design contained therein or which may be inferred therefrom are, and at all times remain, the exclusive property of Cascadia Architects Inc. Cascadia Architects holds the copyright and ownership in the said drawings, which cannot be used for any purpose without the express written consent of Cascadia Architects.

Project

Jawl Residential 1920 Oak Bay Ave. Oak Bay, BC

Sheet Name

Elevations

7/6/2020 3:46:19 PM

Date 2020/07/06 Project # Scale 1:100 1801 Revision 4 June 23, 2020 Sheet # A3.01

VIEW FROM OAK BAY AVENUE LOOKING EAST