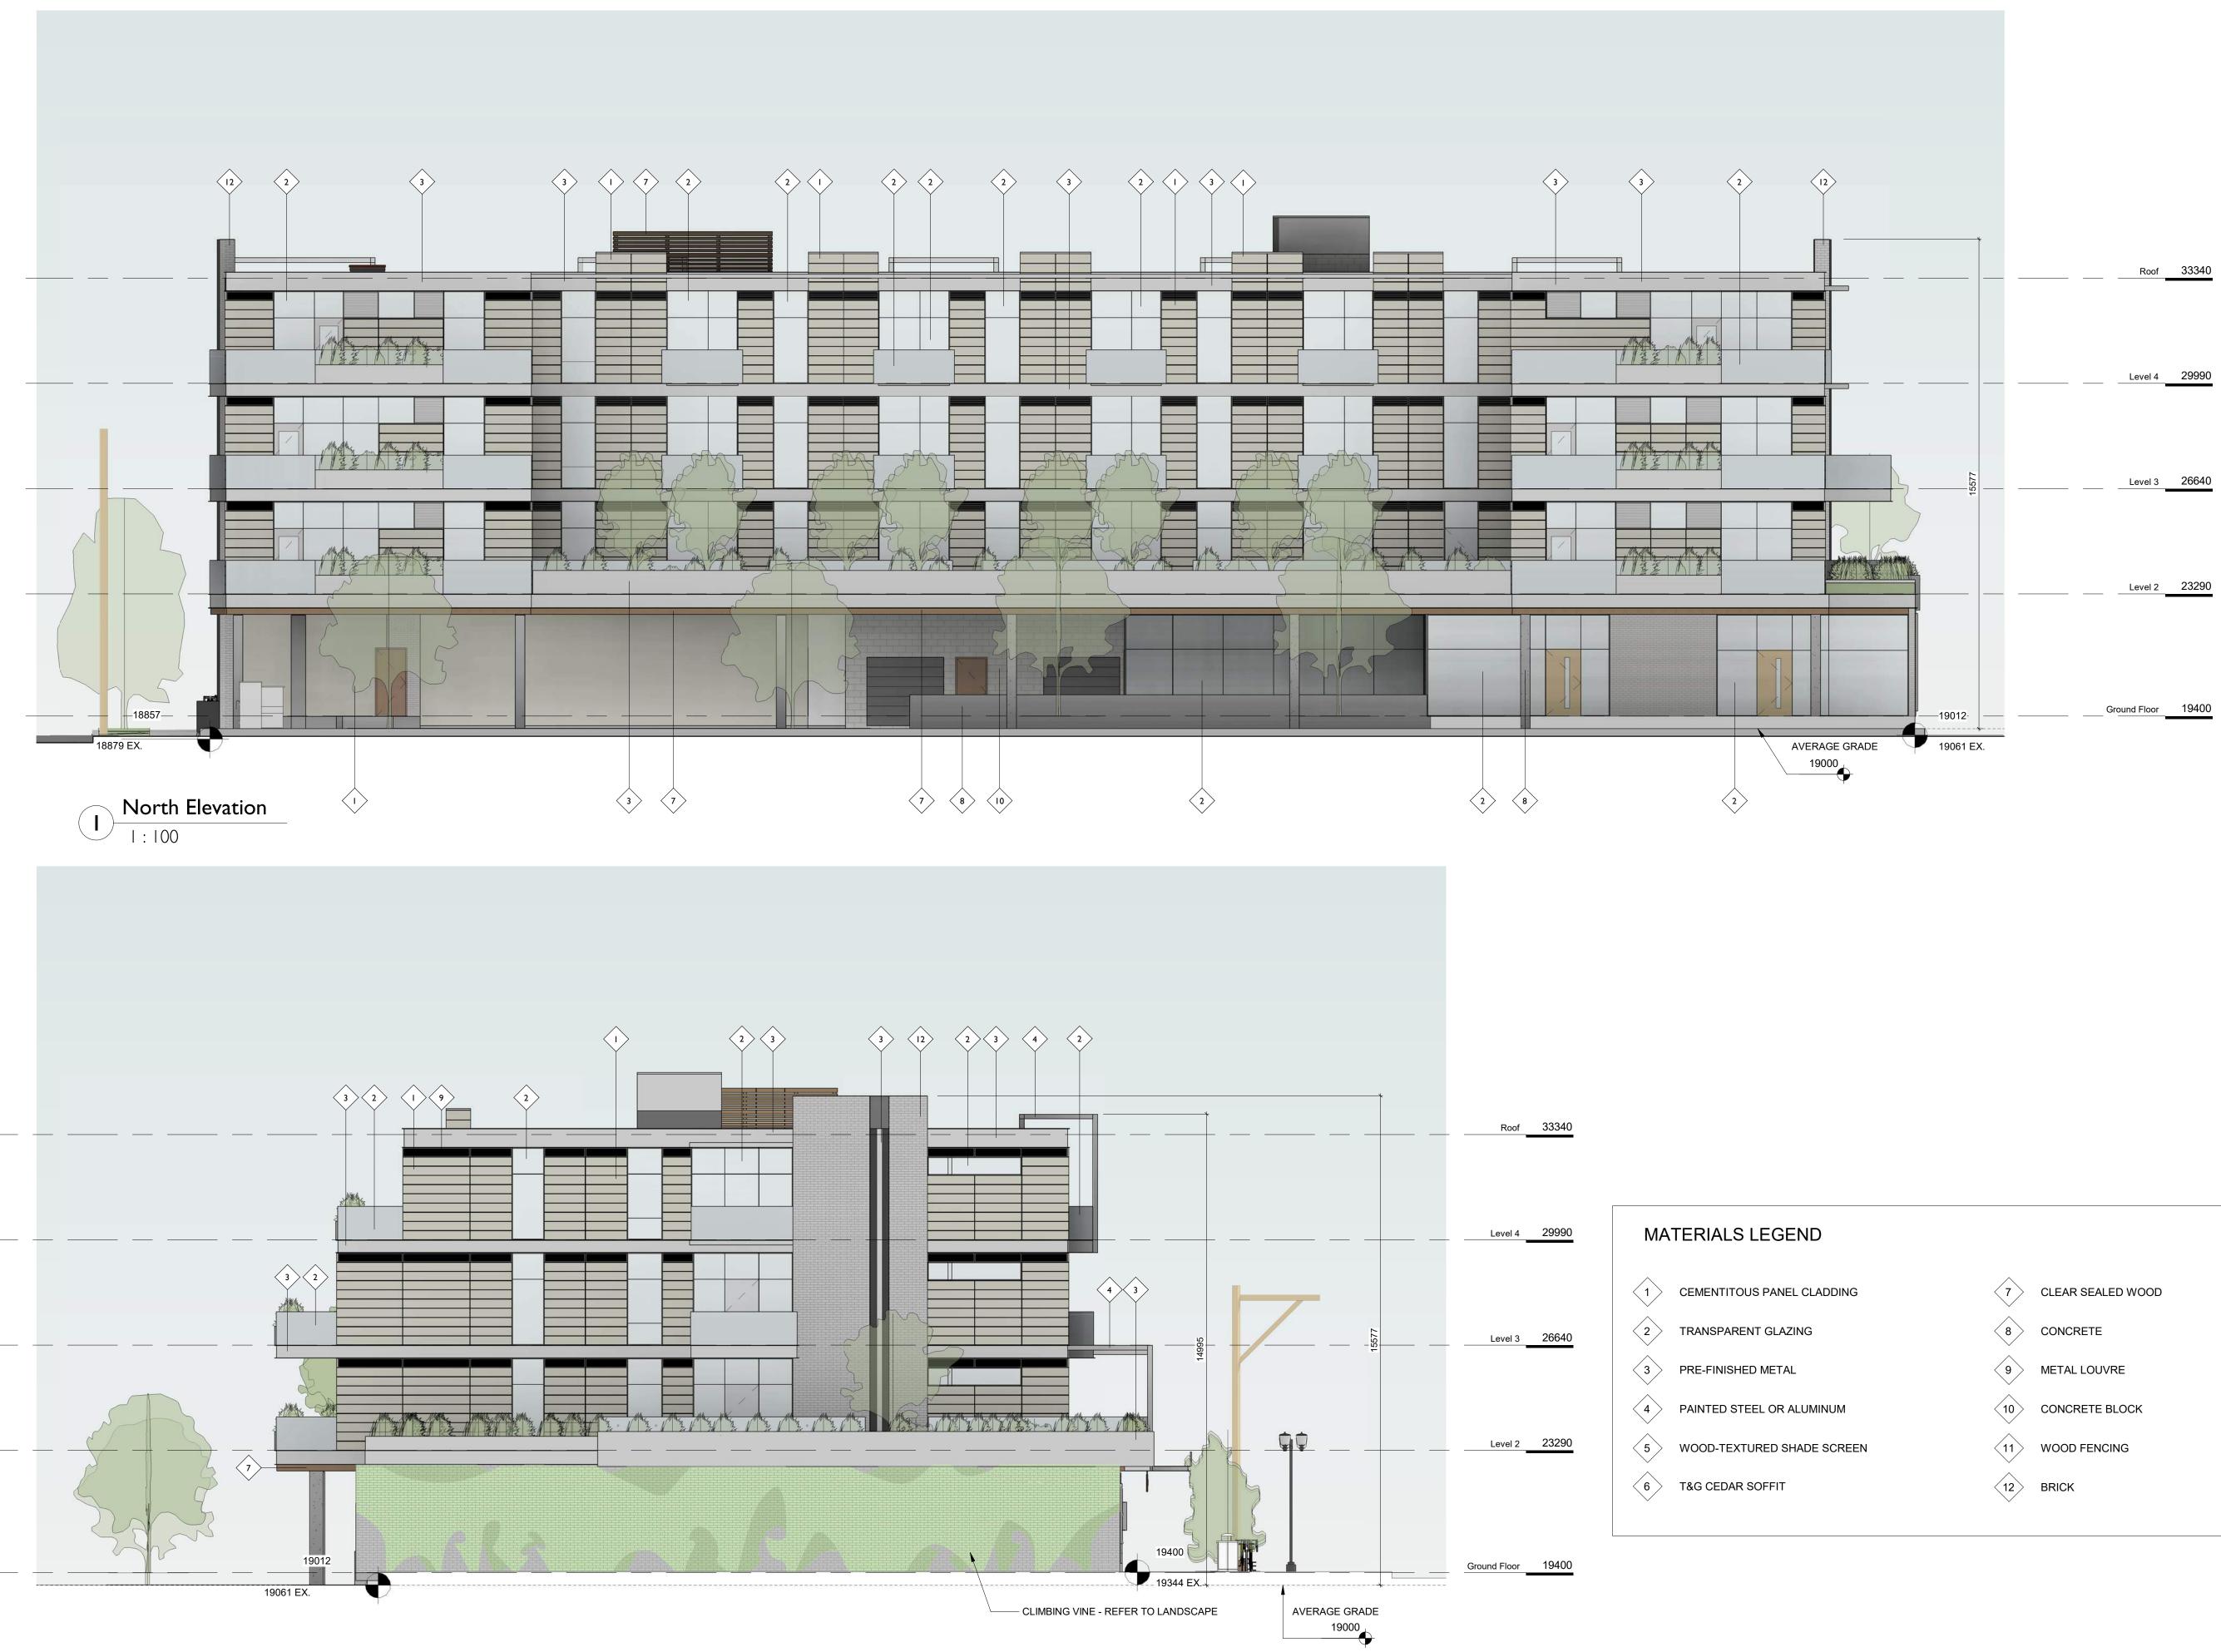

6/25/2020 10:36:14 AM

June 23, 2020 April 16, 2020 March 5, 2020 April 24, 2019 DATE

I South Elevation

| - | N | D |
|---|---|---|
|   |   |   |

| L CLADDING  |  |
|-------------|--|
| ING         |  |
| -           |  |
| LUMINUM     |  |
| IADE SCREEN |  |
|             |  |
|             |  |

- 7 CLEAR SEALED WOOD 8 CONCRETE
- 9 METAL LOUVRE
- 10 CONCRETE BLOCK
- 11 WOOD FENCING
- 12 BRICK

# CASCADIA ARCHITECTS INC

## Copyright reserved. These drawings and the design contained therein or which may be inferred therefrom are, and at all times remain, the exclusive property of Cascadia Architects Inc. Cascadia Architects holds the copyright and ownership in the said drawings, which cannot be used for any purpose without the express written consent of Cascadia Architects.

Project

Scale

Jawl Residential 1920 Oak Bay Ave. Oak Bay, BC

Sheet Name

Elevations Date 2020/07/06

1:100 1801 Revision 4 June 23, 2020 Sheet # A3.00

Project #

7/6/2020 3:45:24 PM