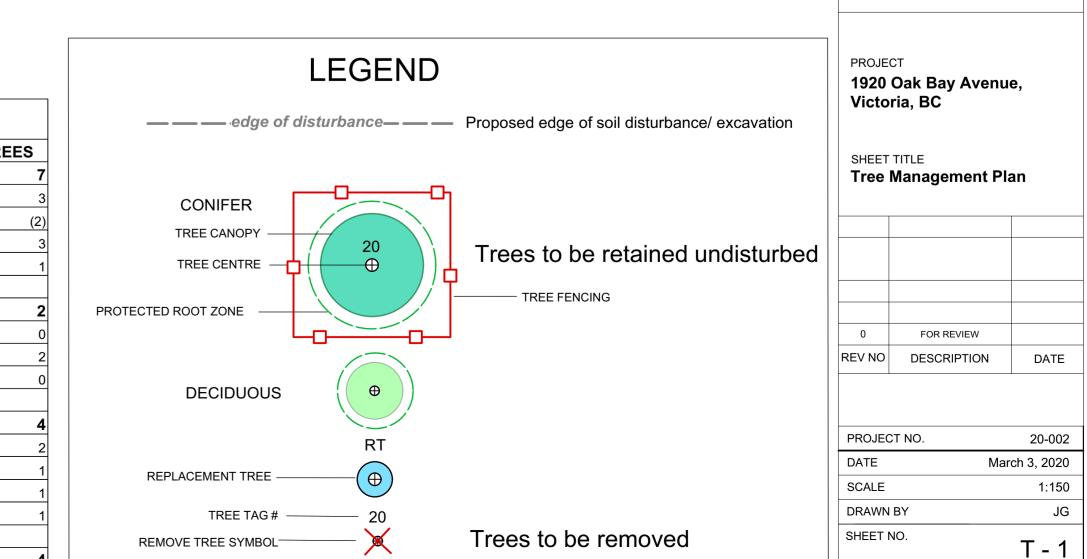

# **ADDING** С

REFER TO ARBORIST'S TREE MANAGMENT PLAN BY GYE & ASSOCIATES DATED MARCH 3rd, 2020 FOR FULL DETAILS.

5m

70

1.5m

as-built information including irrigation. 10. Tree protection fencing, for existing trees, to be installed prior to commencement of all site work