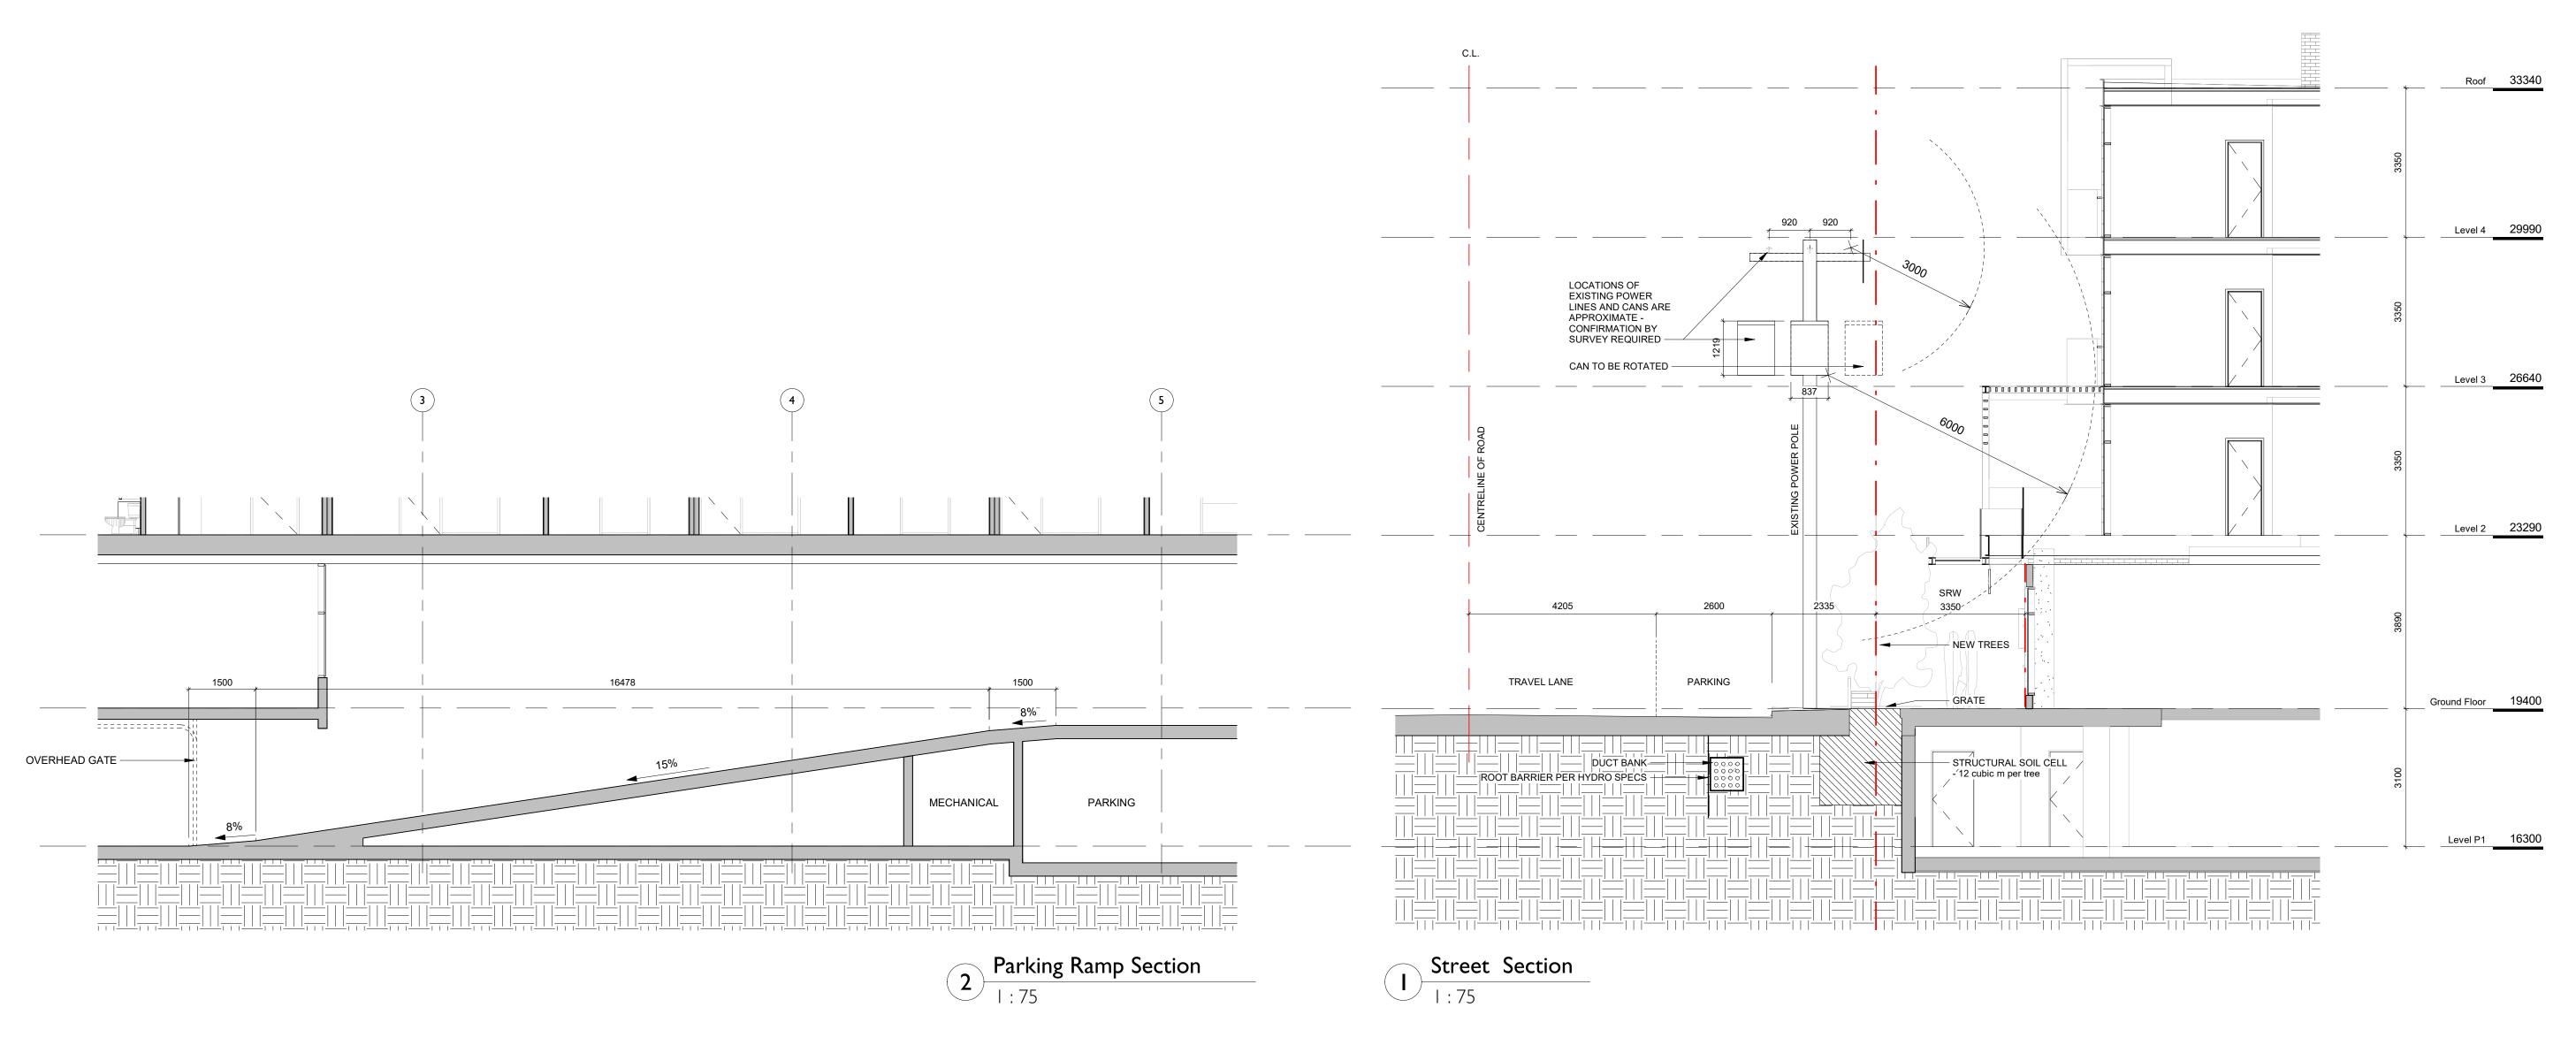

A3.02

6/25/2020 10:39:21 AM

Jawl Residential 1920 Oak Bay Ave. Oak Bay, BC

| Building | Sections |
|----------|----------|
|          |          |

| I       | Date          |            |
|---------|---------------|------------|
|         |               | 2020/07/06 |
| ale     | Project #     |            |
| I : 100 |               | 1801       |
|         | Revision      | $\wedge$   |
|         | June 23, 2020 | 4          |
| /       | Sheet #       |            |
|         | A4            | .00        |