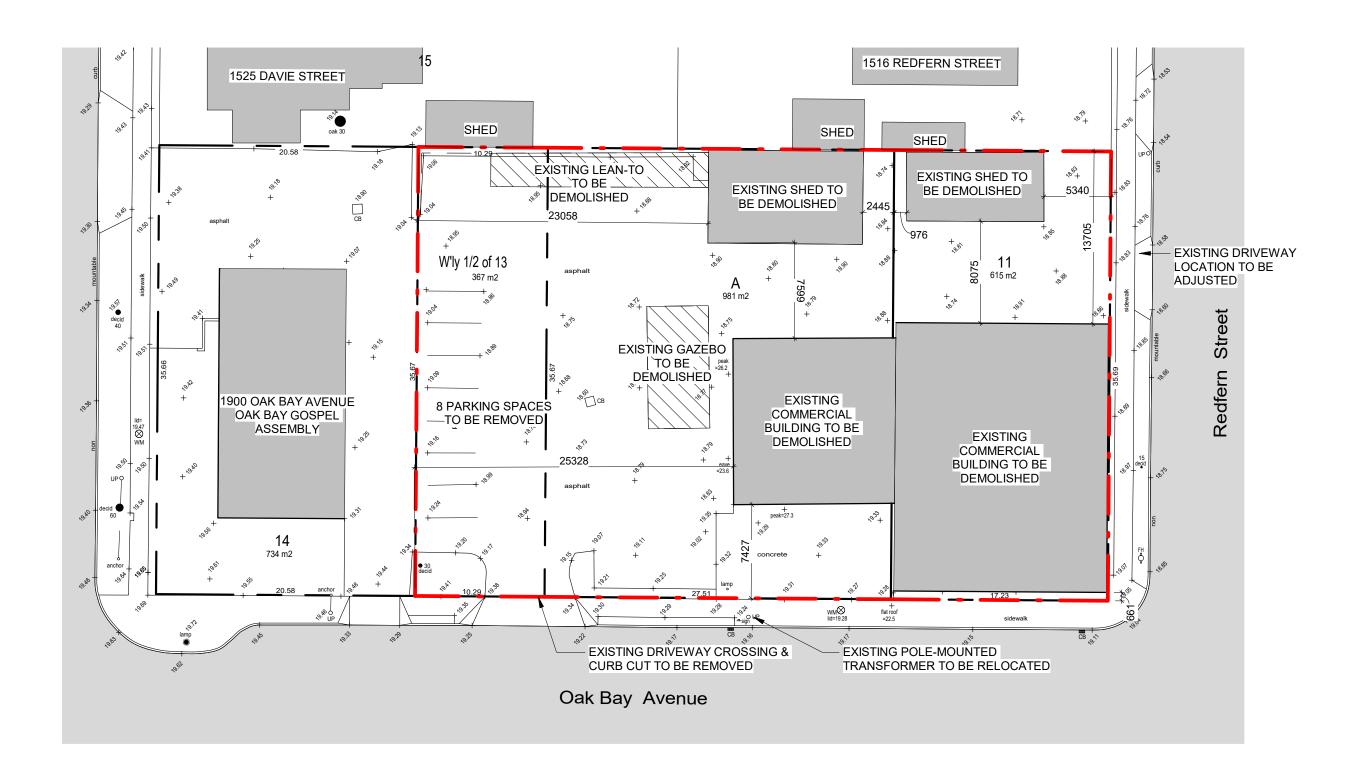

# OAK BAY AVENUE & REDFERN STREET CORNER PERSPECTIVE

2020/07/06  $\sim$ Rev 60 ď  $\square$ 

هَا

BC LAND SURVEYORS SITE PLAN OF: Civic: 1908 - 1920 Oak Bay Avenue Legals: The Westerly 1/2 of Lot 13, Block 3, Section 76, Victoria District, Plan 273

LEGEND Elevations are to geodetic datum. \* + - denotes - existing elevation UPO - denotes - Utility Pole CB 🗌 - denotes - Catch Basin WM🚫 - denotes - Catch Basin Tree diameters are in centimetres.

Lot A, Section 76, Victoria District, Plan 38854 Parcel Identifier: 000-987-719 in the City of Victoria

Parcel Identifier: 001-245-333 in the City of Victoria

Lot 11, Block 3, Section 76, Victoria District, Plan 273 Parcel Identifier: 009-193-065 in the City of Victoria

Oak Bay Avenue