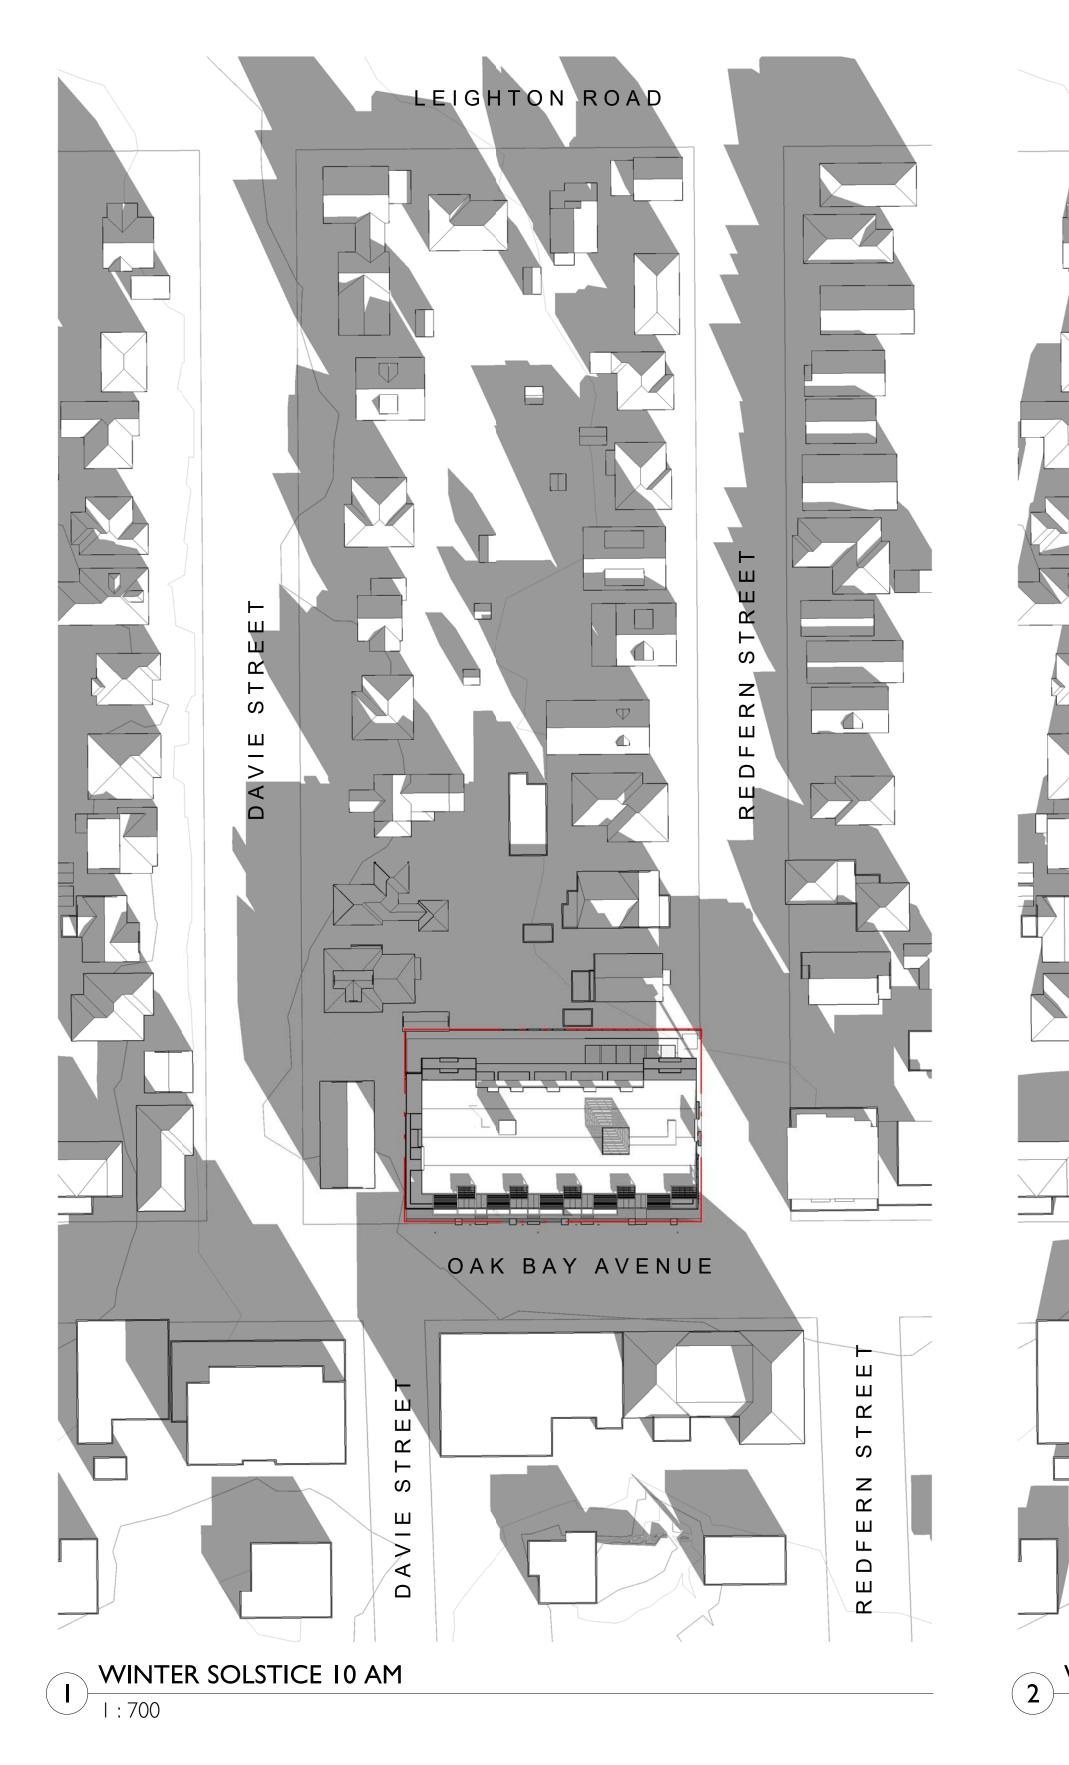

6/25/2020 10:34:52 AM

| 2                                                    | Re-Zoning & DP Rev I                                                                                                                                                                      |                                                                           | March 5, 2020                                               |
|------------------------------------------------------|-------------------------------------------------------------------------------------------------------------------------------------------------------------------------------------------|---------------------------------------------------------------------------|-------------------------------------------------------------|
| NO.                                                  | Re-Zoning & DP DESCRIP                                                                                                                                                                    |                                                                           | April 24, 2019<br>DATE                                      |
| Copyright<br>may be inf<br>Cascadia A<br>the said dr | SCADIA ARC<br>erreserved. These drawings and the<br>erred therefrom are, and at all<br>wrchitects Inc. Cascadia Archite<br>awings, which cannot be used<br>insent of Cascadia Architects. | he design contained t<br>times remain, the excl<br>cts holds the copyrigh | herein or which<br>lusive property of<br>t and ownership in |
| Sheet Na                                             | _                                                                                                                                                                                         | 1920 C                                                                    | /l Residential<br>Dak Bay Ave.<br>Oak Bay, BC               |
|                                                      | Shadow                                                                                                                                                                                    |                                                                           | Winter<br>Solstice                                          |
|                                                      |                                                                                                                                                                                           | Date                                                                      | 2020/06/23                                                  |
| Scale                                                | I : 700                                                                                                                                                                                   | Project #                                                                 | 1801                                                        |
| /                                                    |                                                                                                                                                                                           | Revision<br>March 5, 2020                                                 | 2                                                           |
|                                                      |                                                                                                                                                                                           | Sheet #                                                                   | .06                                                         |