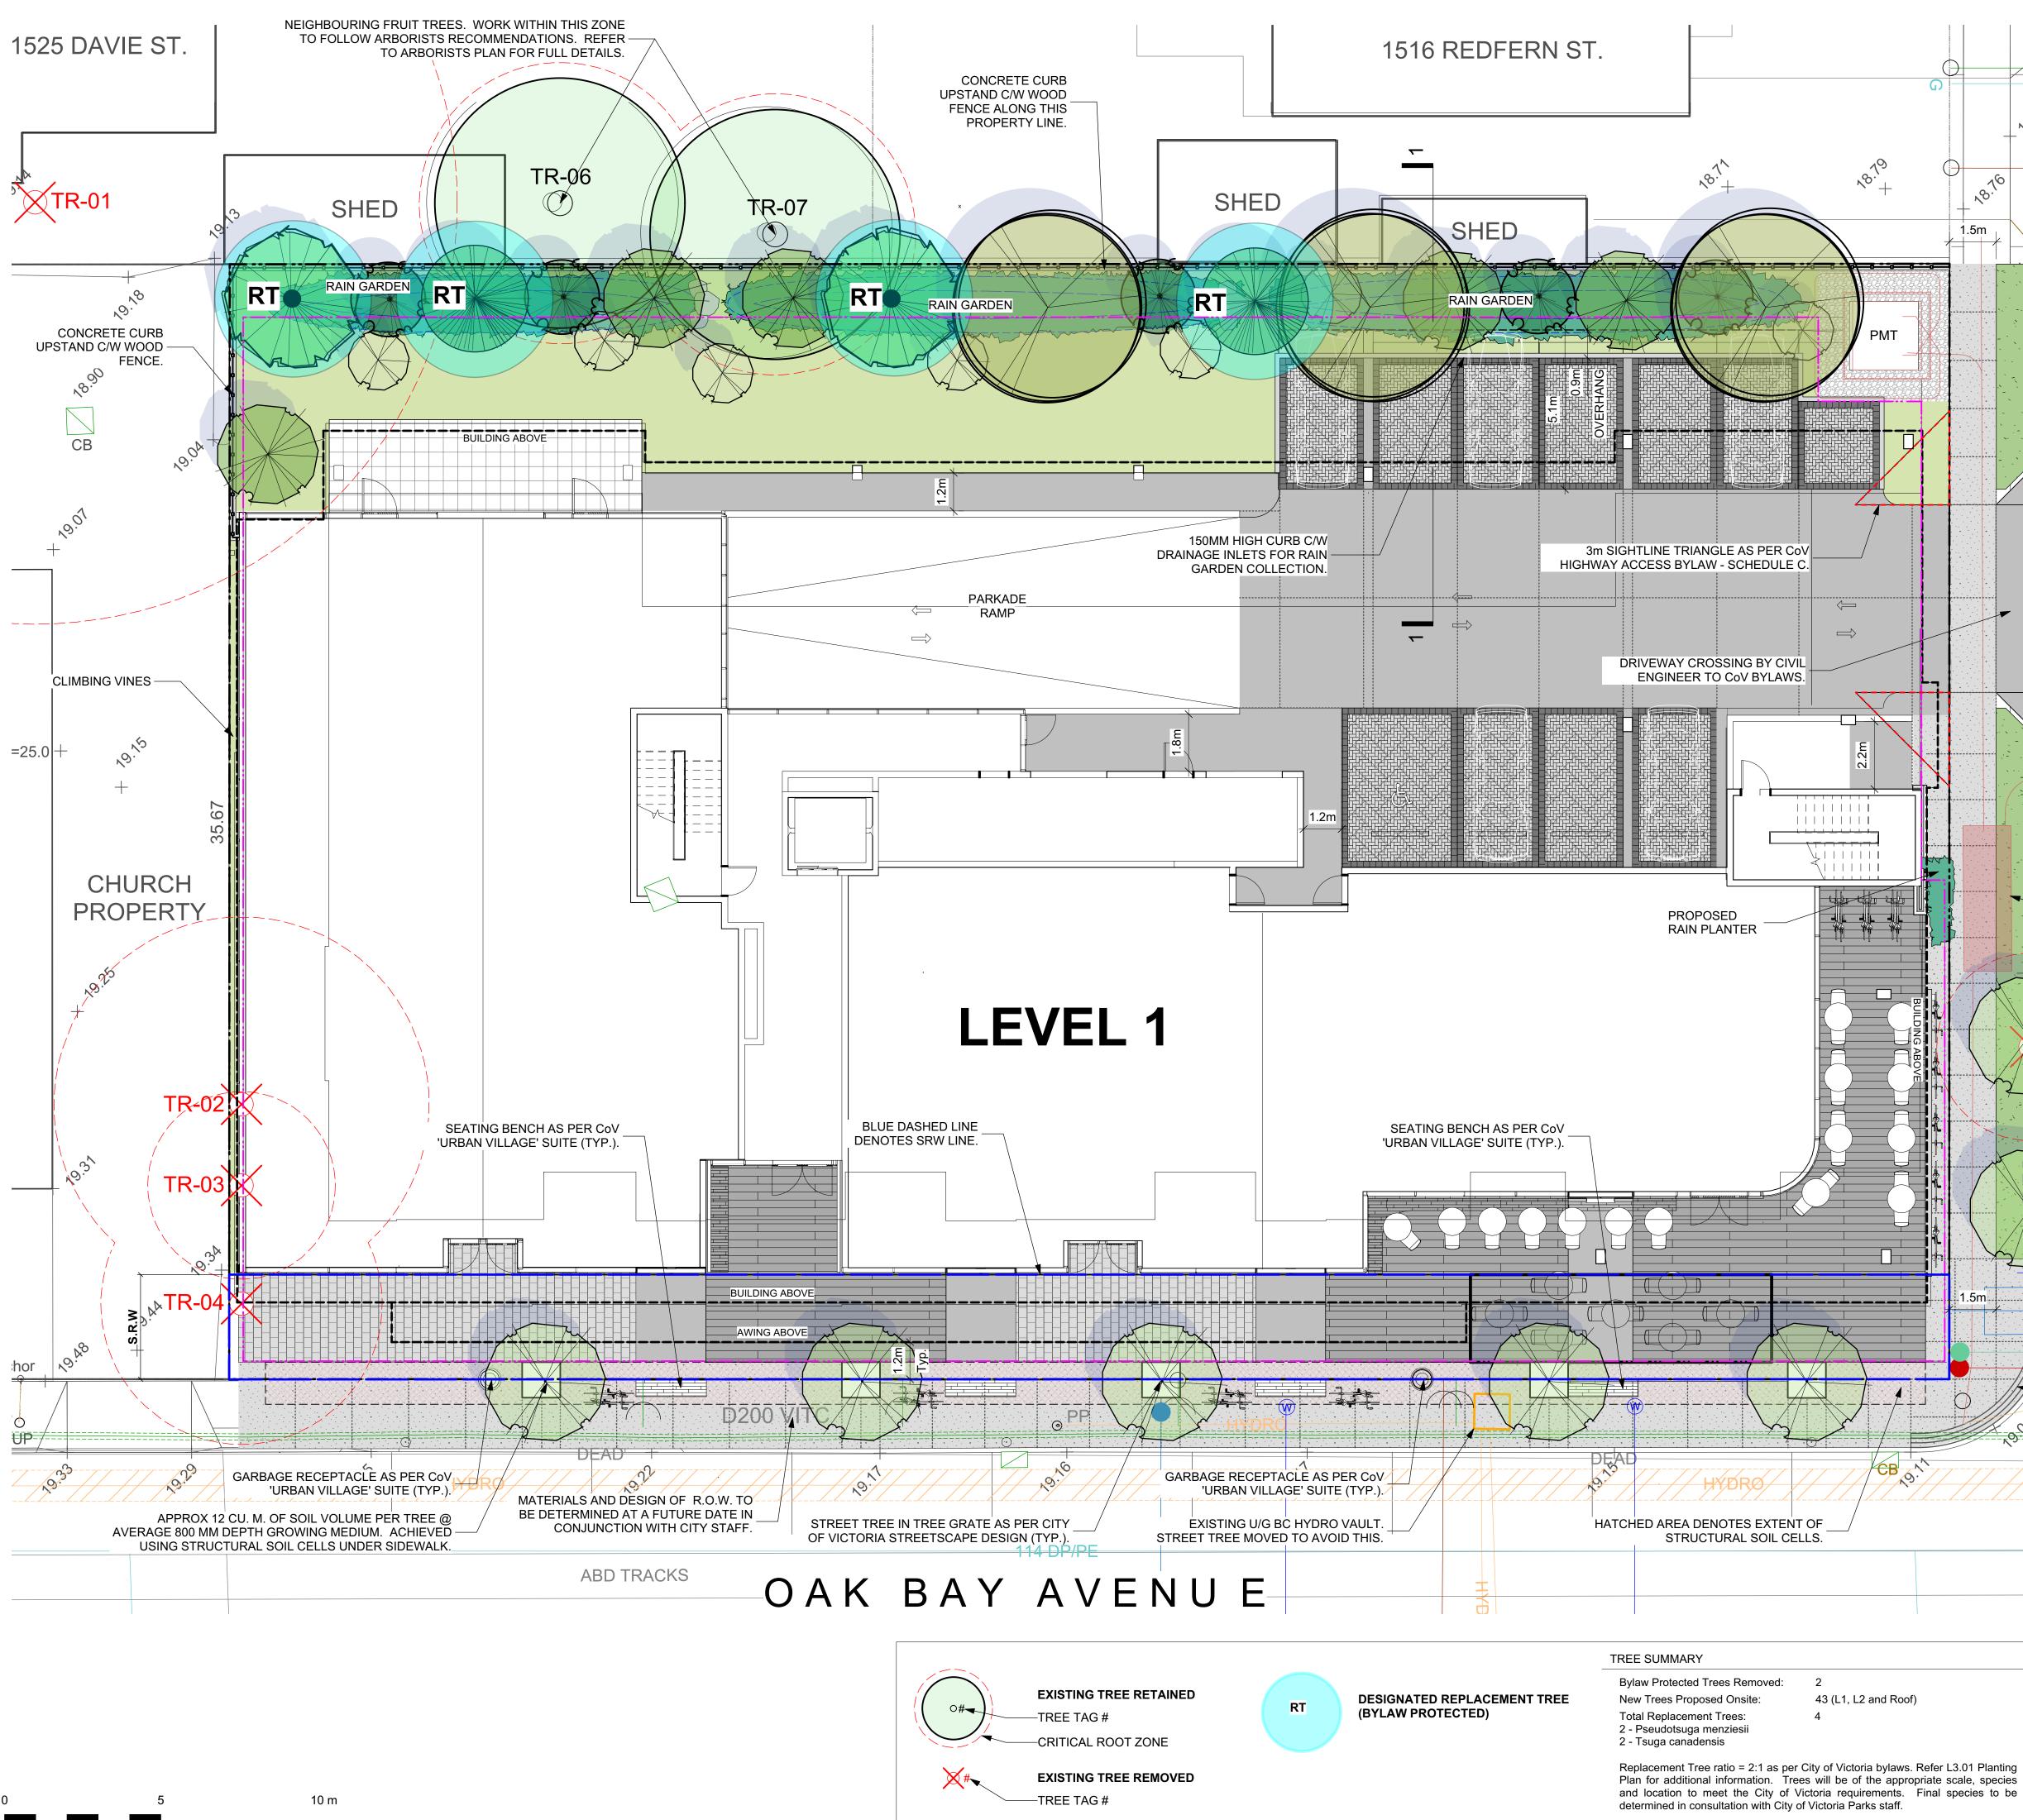

# **ADDING** С

REFER TO ARBORIST'S TREE MANAGMENT PLAN BY GYE & ASSOCIATES DATED MARCH 3rd, 2020 FOR FULL DETAILS.

5m

70

1.5m

as-built information including irrigation. 10. Tree protection fencing, for existing trees, to be installed prior to commencement of all site work

related to production and submission to consultant of all landscape

L1.01

∕3∖

SLAB PAVERS SHRUB PLANTING AREA WITHIN PRE-FABRICATED RAISED PLANTER.

UNIT PAVING: HYDRA-PRESSED

PROPERTY LINE

ARCHITECTURAL PRIVACY SCREEN BY OTHERS. REFER ARCH. DWGS.

PLANTING NOTES

- 1.Plant quantities and species may change between issuance of DP and Construction due to plant availability and design changes.
- 2.All planters to be filled with voiding foam or other suitable voiding material to limit maximum soil depth. Structural engineer to confirm maximum soil depth (assumed 450-600mm - TBD).
- 3.Each patio to recieve independent irrigation system for planters. Allow for hose bib connection c/w residential grade backflow device, battery controller and suitable dripline and/or micro sprays. Conceal irrigation equipment. Provide conduit sleeving through base of aluminum planters for irrigation lines.

# THIS PATIO-PLANTER - DESIGN REPEATS ON LEVELS 3 AND 4 ABOVE.

Schd. Size / Plant Spacing 3.0m ht, b&b

> multistem, 1.5 m ht, b&b #1 pot #1 pot / 60 cm O.C. Sp3 #1 pot / 50 cm O.C. #1 pot #1 pot #1 pot #2 pot #3 pot #5 pot

> > #1 pot

| 4 | DP/REZ. REV.3 | JUN.23.2020 |
|---|---------------|-------------|
| 3 | DP/REZ. REV.2 | APR.20.2020 |

client JAWL RESIDENTIAL

project 1920 OAK BAY AVE

1920 OAK BAY AVE VICTORIA, BC

sheet title

# Level 2 Landscape Materials & Planting Plan

| project no. |           | 118.30    |
|-------------|-----------|-----------|
| scale       | 1: 100    | @ 24"x36" |
| drawn by    |           | JK/JD     |
| checked by  |           | SM        |
| revison no. | sheet no. |           |
| 3           | Ľ         | 1.02      |