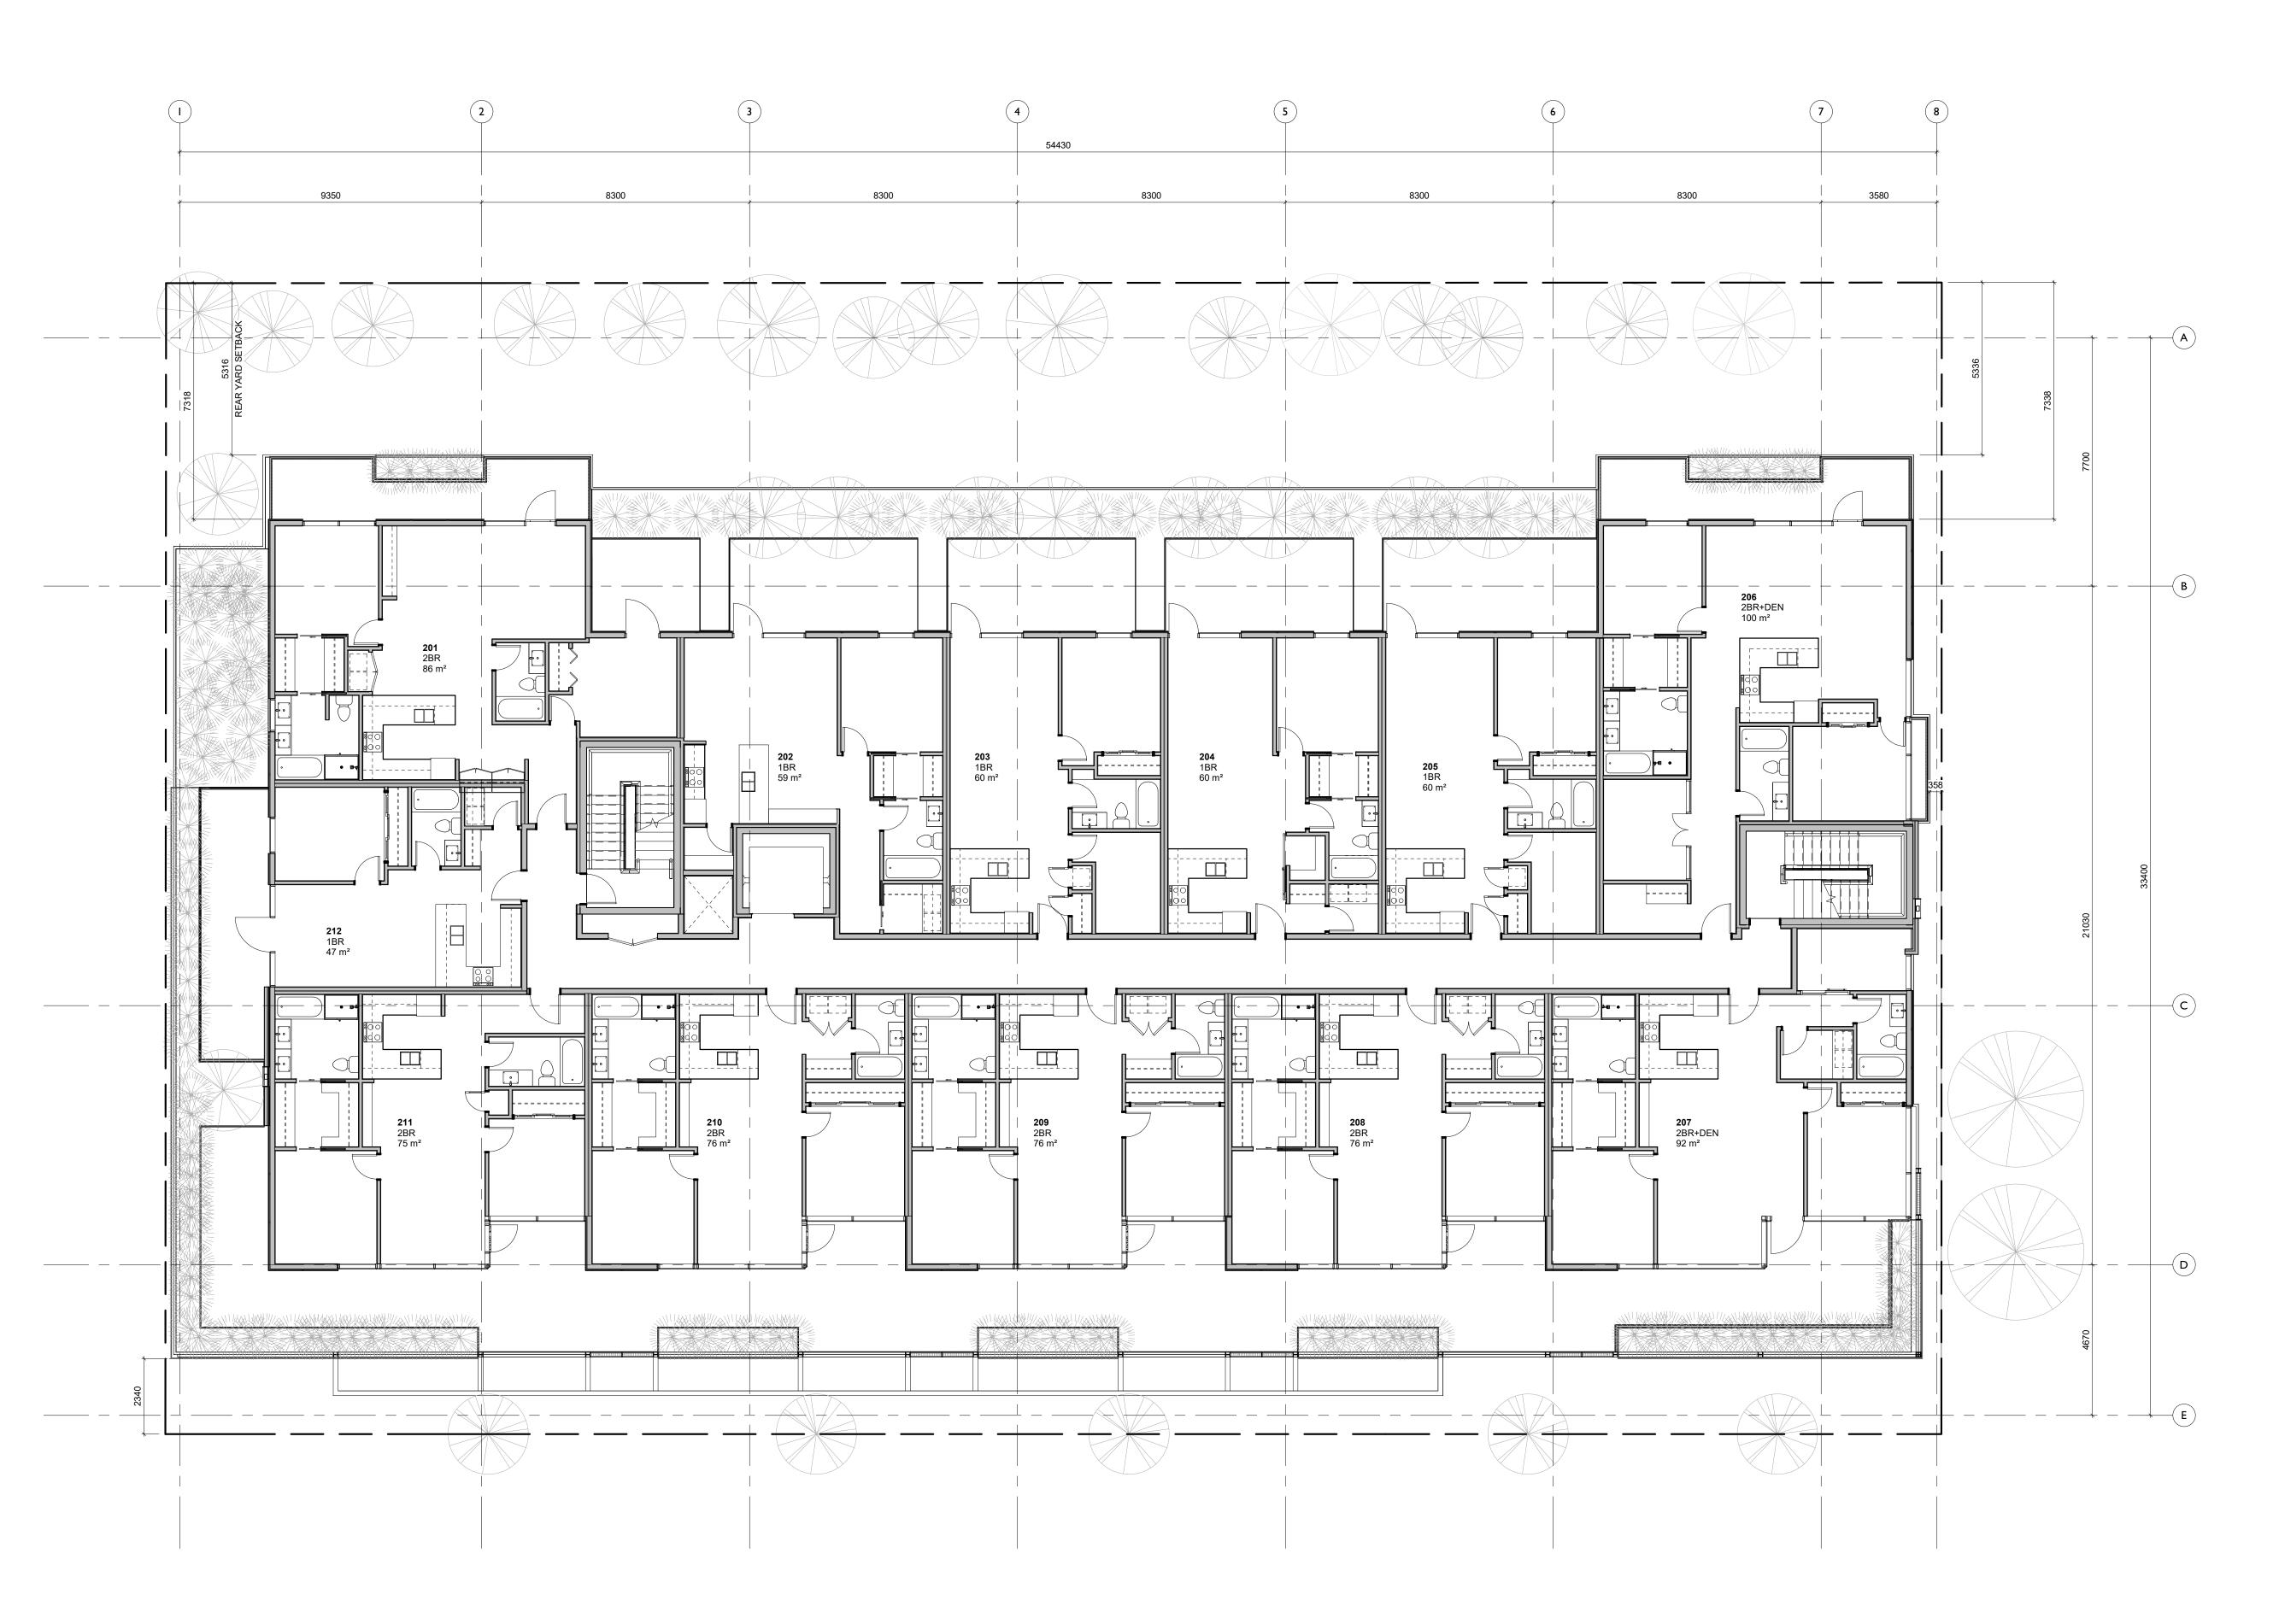

| PROJECT INF                                  | ORMATION TABLE                  |
|----------------------------------------------|---------------------------------|
| Zone (existing)                              | CR-3                            |
| Proposed zone or site specific zone          | NEW ZONE                        |
| If unsure, state "new zone"                  |                                 |
| Site area (m <sup>2</sup> )                  | 1,963 m²                        |
| Total floor area (m²)                        | 3,809 m²                        |
| Commercial floor area (m <sup>2</sup> )      | 688 m²                          |
| Floor space ratio                            | 1.94:1                          |
| Site coverage (%)                            | 75.0%                           |
| Open site space (%)                          | 31.7%                           |
| Height of building (m)                       | 15.0 m                          |
| Number of storeys                            | 4                               |
| Parking stalls (number) on site              | 47 RESIDENTIAL , 10 COMMERCIAL  |
| Bicycle parking number (Class 1 and Class 2) | 48 CLASS 1, 11 CLASS 2          |
| Building Setbacks (m) *                      |                                 |
| Front yard                                   | 3.35 m (OAK BAY AVENUE)         |
| Rear yard                                    | 5.32 m                          |
| Side yard (indicate which side)              | 0.15 m (WEST P.L.)              |
| Side yard (indicate which side)              | 0.72 m (EAST P.L.)              |
| Combined side yards                          | 0.87 m                          |
| Residential Use Details                      |                                 |
| Total number of units                        | 35                              |
| Unit type, e.g., 1 bedroom                   | 14 1BR, 15 2BR, 6 2BR+DEN / 3BR |
| Ground-orientated units                      | 0                               |
| Minimum unit floor area (m²)                 | 47 m <sup>2</sup>               |
| Total residential floor area (m²)            | 2620 m <sup>2</sup>             |