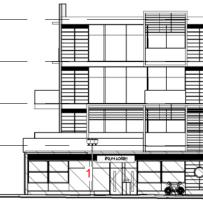

# SOUTH ELEVEATION - GROUP E OCCUPANCY

| BUILDING COMPARTMENT | LIMITING DISTANCE | A |
|----------------------|-------------------|---|
| 1                    | 12.1 m            | 5 |
| 1                    | 12.1111           | J |
| 2                    | 11.8 m            | 4 |
| 3                    | 11.8 m            | 6 |
|                      |                   |   |

| AREA OF EXPOSING FACE | MAXIMUM % OPENING |
|-----------------------|-------------------|
| 69 m²                 | 100%              |
| 69m²                  | 100%              |
| 63m²                  | 100%              |
|                       |                   |

| AREA OF EXPOSING FACE | MAXIMUM % OPENING |
|-----------------------|-------------------|
| 52 m²                 | 100%              |
| 47m²                  | 100%              |
| 67m²                  | 100%              |
|                       |                   |