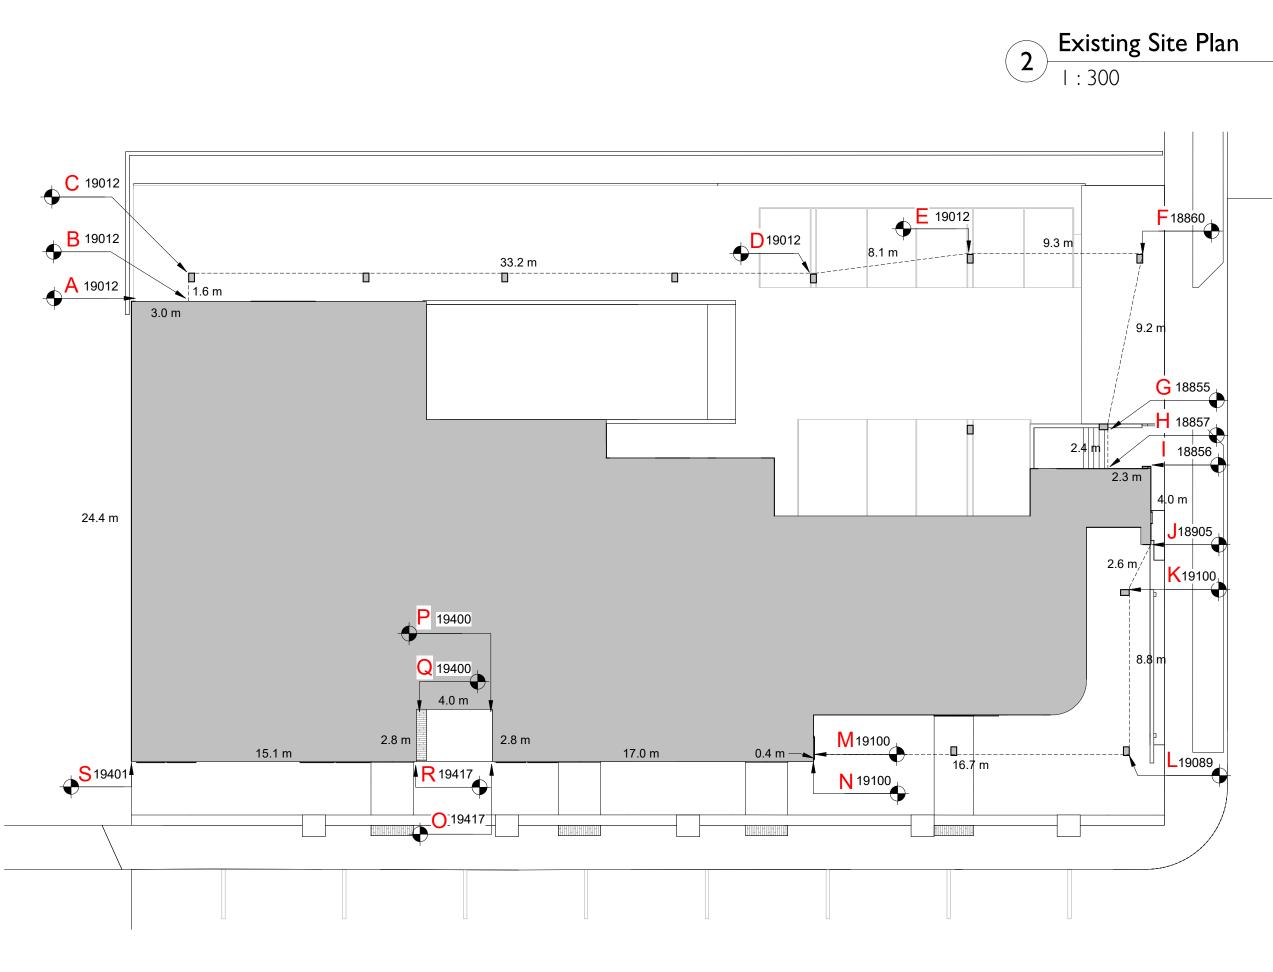

|                                                                                                                                                                                            |                                                                                                                                             |                                                                                                                                                                                                                                                                  |







AVERAGE GRADE = 3184.03÷167.5 = **19.0** 



3 Average Grade Plan



1 Parking Level - Code Plan SCALE = 1:300







MIN. SEPARATION BETWEEN EXITS: 31.5 m

OCCUPANCY: GROUP F, DIVISION 3

OCCUPANT LOAD: 1799 m<sup>2</sup> / 46 m<sup>2</sup> PER PERSON = 40 PERSONS

MIN. EXIT WIDTH RAMPS, CORRIDORS & PASSAGEWAYS : 6.1mm/PERSON x 59 = 244mm

STAIRS : 8mm/PERSON X 40 = 320mm



\_\_\_\_

\_\_\_\_\_

\_\_\_\_\_

\_\_\_\_\_



# COMMERCIAL AREA

### UNIT A

OCCUPANCY: GROUP E

OCCUPANT LOAD:  $186 \text{ m}^2/3.7 \text{ m}^2 \text{ PER PERSON} = 51 \text{ PERSONS}$ 

MIN. EXIT WIDTH RAMPS, CORRIDORS & PASSAGEWAYS : 6.1mm/PERSON x 51 = 311mm

STAIRS : 8mm/PERSON X 51 = 408mm

UNIT B OCCUPANCY: GROUP E

OCCUPANT LOAD:  $159 \text{ m}^2 / 3.7 \text{ m}^2 \text{ PER PERSON} = 43 \text{ PERSONS}$