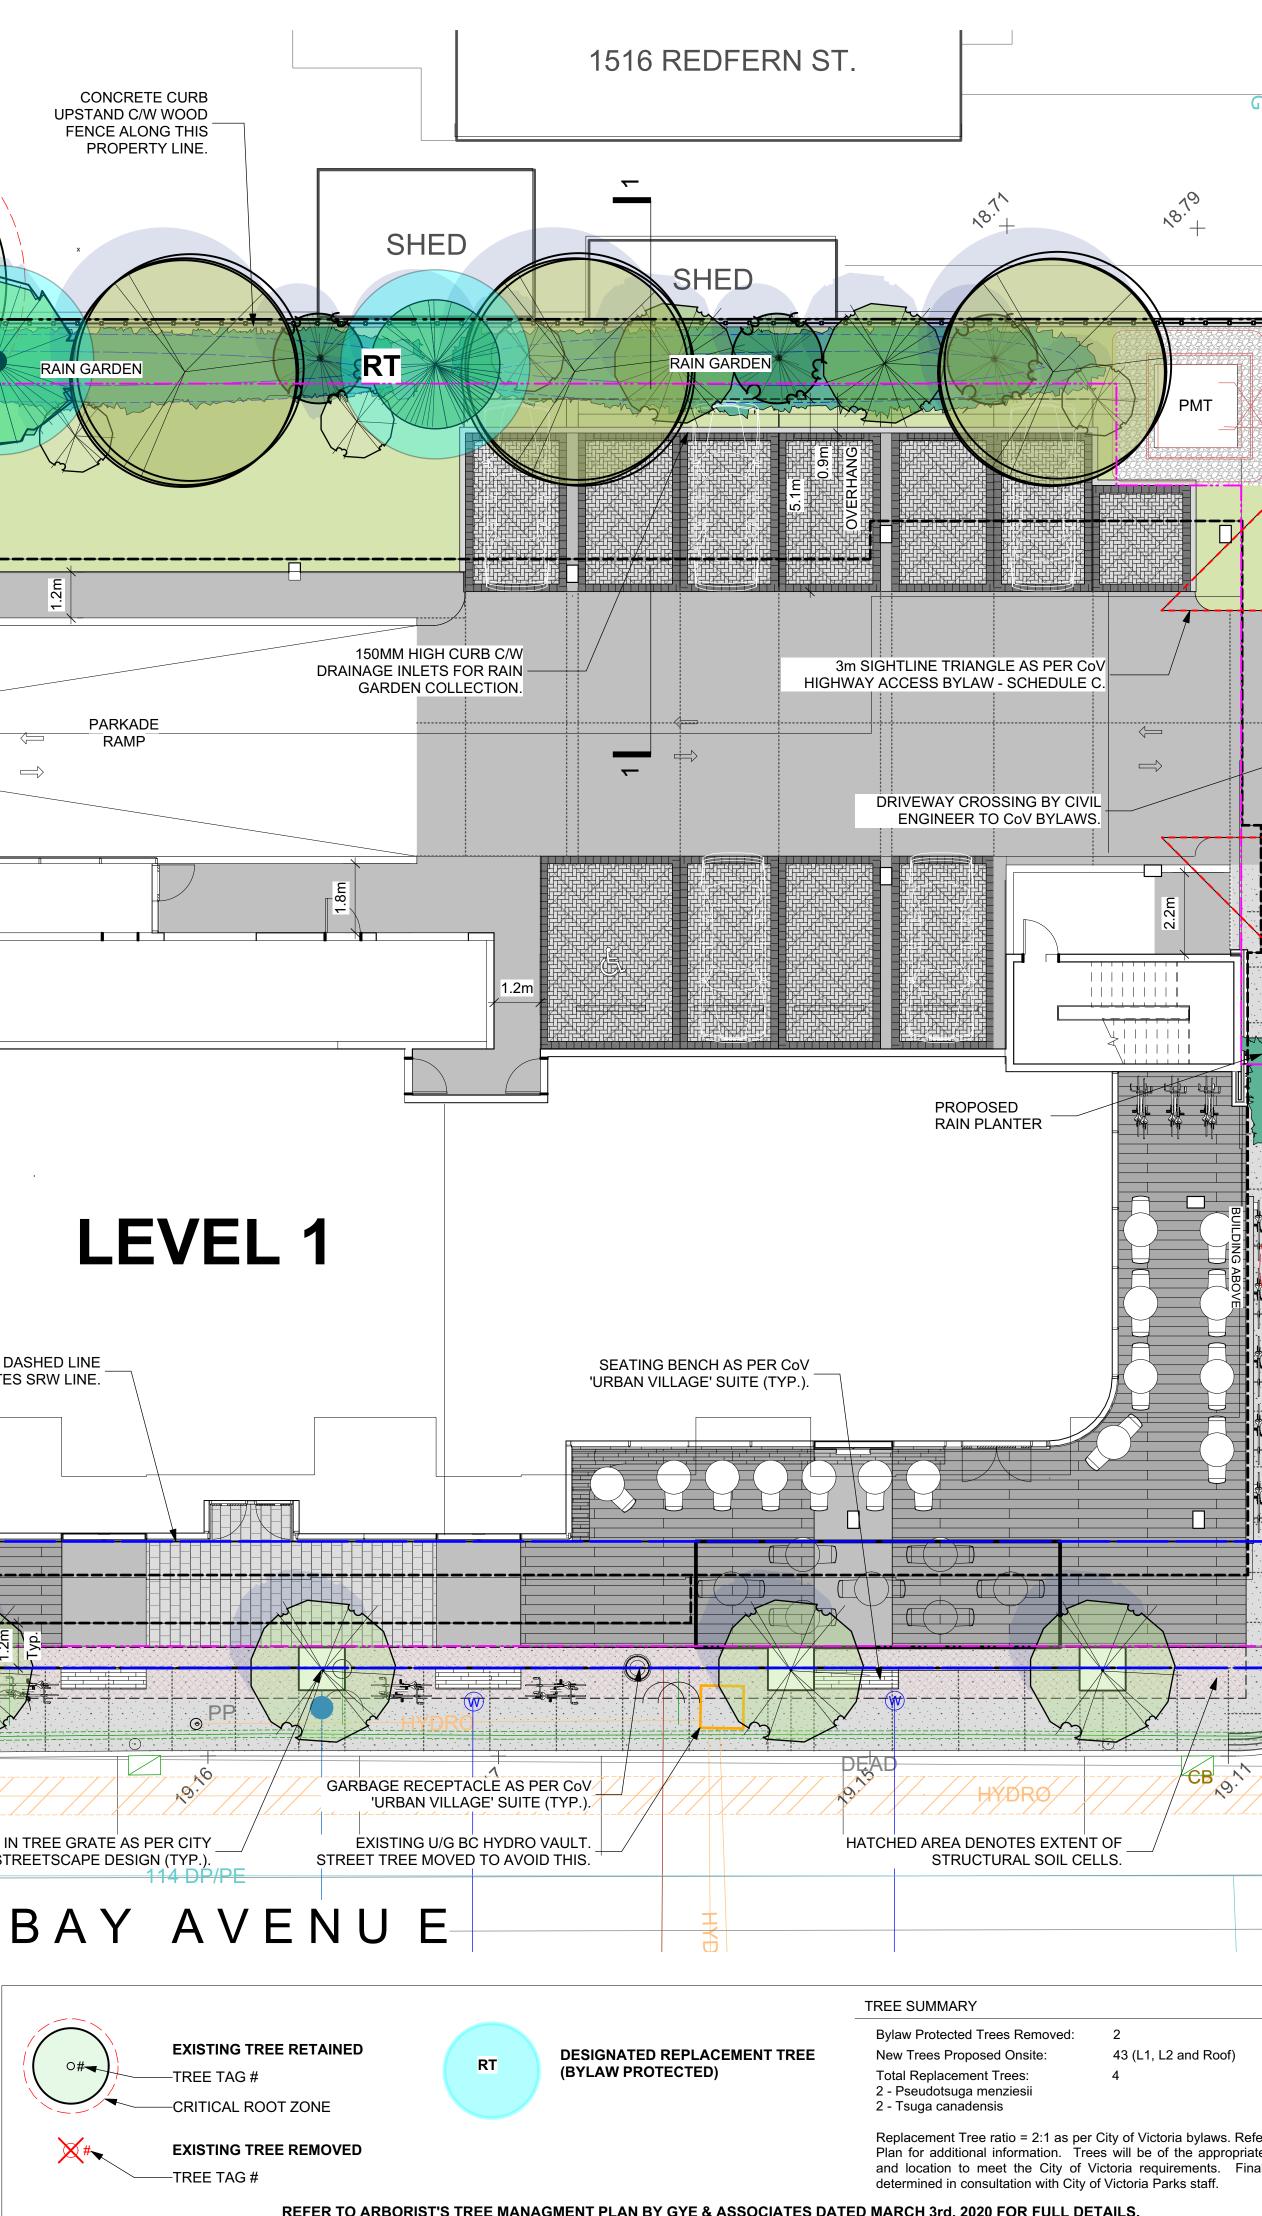

# **ADDING** С

REFER TO ARBORIST'S TREE MANAGMENT PLAN BY GYE & ASSOCIATES DATED MARCH 3rd, 2020 FOR FULL DETAILS.

5m

70

1.5m

as-built information including irrigation. 10. Tree protection fencing, for existing trees, to be installed prior to commencement of all site work

related to production and submission to consultant of all landscape

L1.01

∕3∖

SLAB PAVERS SHRUB PLANTING AREA WITHIN PRE-FABRICATED RAISED PLANTER.

UNIT PAVING: HYDRA-PRESSED

PROPERTY LINE

ARCHITECTURAL PRIVACY SCREEN BY OTHERS. REFER ARCH. DWGS.

PLANTING NOTES

- 1.Plant quantities and species may change between issuance of DP and Construction due to plant availability and design changes.
- 2.All planters to be filled with voiding foam or other suitable voiding material to limit maximum soil depth. Structural engineer to confirm maximum soil depth (assumed 450-600mm - TBD).
- 3.Each patio to recieve independent irrigation system for planters. Allow for hose bib connection c/w residential grade backflow device, battery controller and suitable dripline and/or micro sprays. Conceal irrigation equipment. Provide conduit sleeving through base of aluminum planters for irrigation lines.

# THIS PATIO-PLANTER - DESIGN REPEATS ON LEVELS 3 AND 4 ABOVE.

Schd. Size / Plant Spacing 3.0m ht, b&b

> multistem, 1.5 m ht, b&b #1 pot #1 pot / 60 cm O.C. Sp3 #1 pot / 50 cm O.C. #1 pot #1 pot #1 pot #2 pot #3 pot #5 pot

> > #1 pot

| 4 | DP/REZ. REV.3 | JUN.23.2020 |
|---|---------------|-------------|
| 3 | DP/REZ. REV.2 | APR.20.2020 |

client JAWL RESIDENTIAL

project 1920 OAK BAY AVE

1920 OAK BAY AVE VICTORIA, BC

sheet title

# Level 2 Landscape Materials & Planting Plan

| project no. |           | 118.30    |
|-------------|-----------|-----------|
| scale       | 1: 100    | @ 24"x36" |
| drawn by    |           | JK/JD     |
| checked by  |           | SM        |
| revison no. | sheet no. |           |
| 3           | Ľ         | 1.02      |