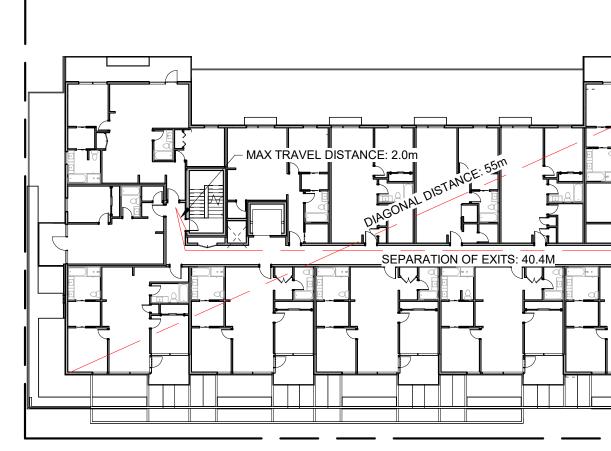

3.1.17 OCCUPANT LOAD

SEE A1.01

3.2 FIRE SAFETY

BUILDING AREA: 1196 m²

3.2.2 BUILDING SIZE AND CONSTRUCTION

3.2.2.50 GROUP C, UP TO 6 STORIES, SPRINKLERED SPRINKLERED: YES

3.4 EXITS

3.4.2.1 MINIMUM NUMBER OF EXITS: 2 PER FLOOR

3.4.2.5 DISTANCE BETWEEN EXITS: SEE A1.01

3.4.2.5 LOCATION OF EXITS

MAX TRAVEL PERMITTED (RESIDENTIAL) : 30m MAX TRAVEL PERMITTED (F3 USE) : 45m

3.7 HEALTH REQUIREMENTS

NUMBER OF REQUIRED WASHROOMS : T.B.D.