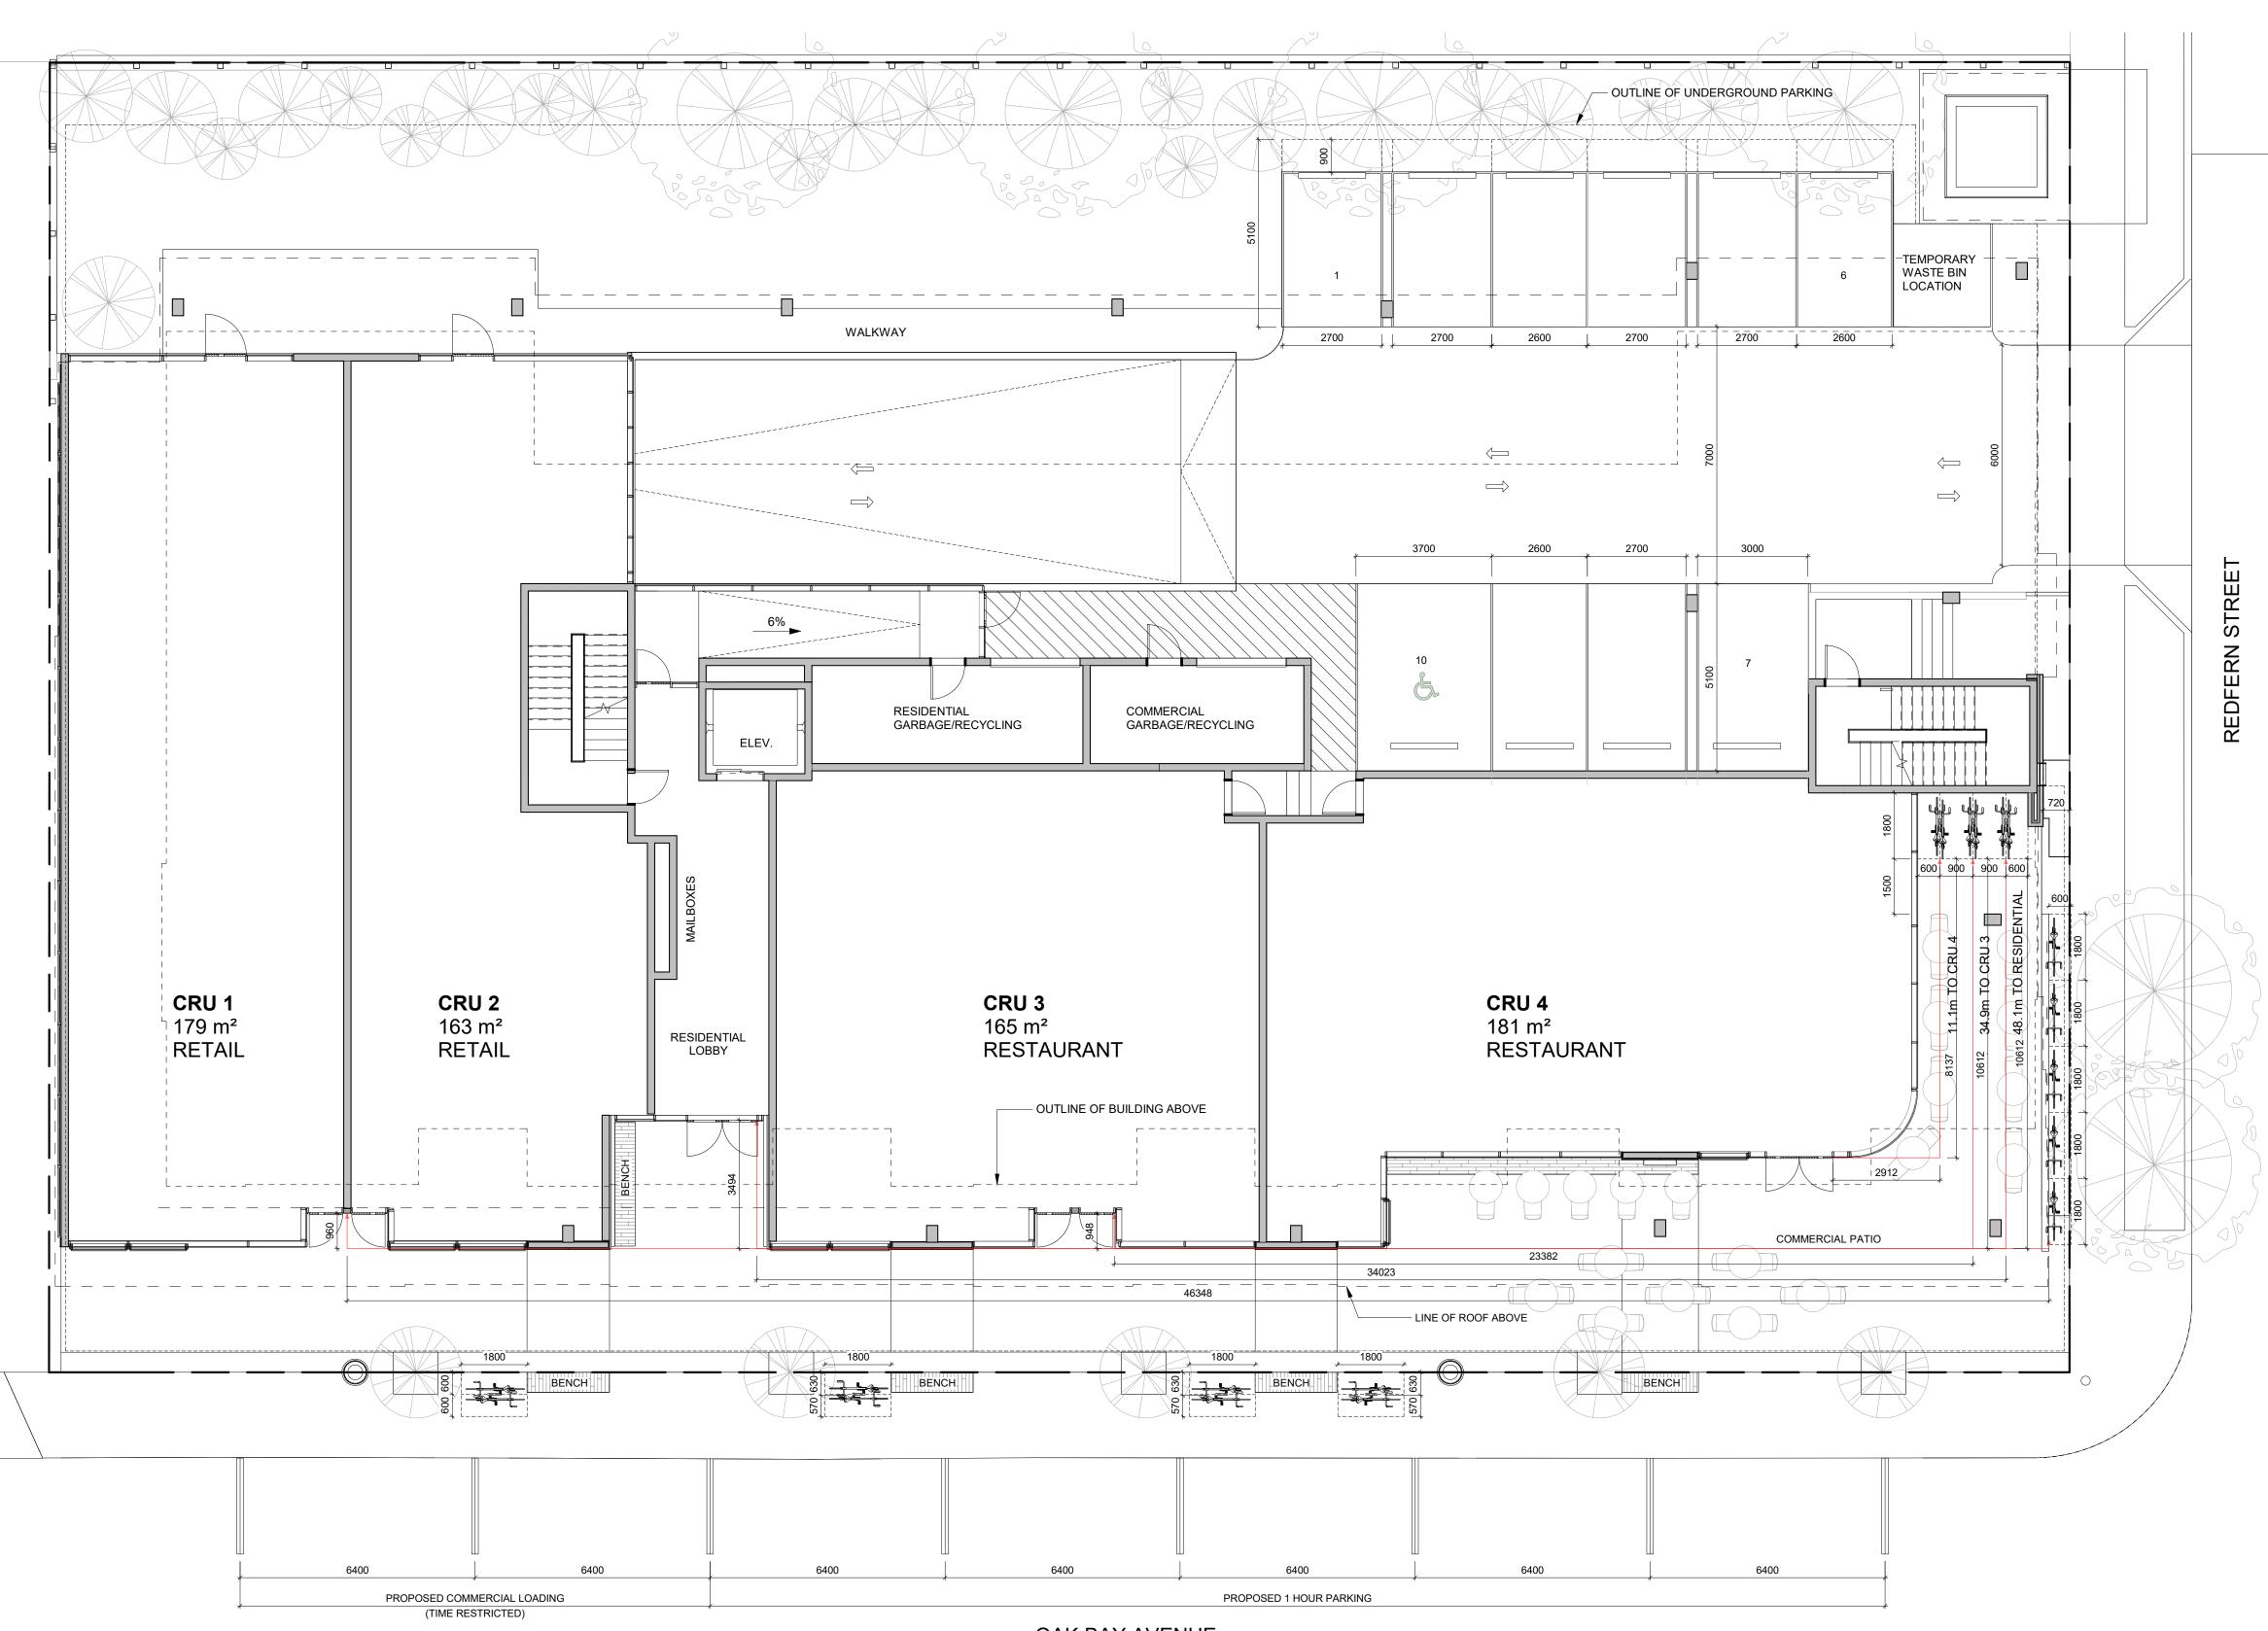

# COMMERCIAL AREA

### UNIT A

OCCUPANCY: GROUP E

OCCUPANT LOAD:  $186 \text{ m}^2/3.7 \text{ m}^2 \text{ PER PERSON} = 51 \text{ PERSONS}$ 

MIN. EXIT WIDTH RAMPS, CORRIDORS & PASSAGEWAYS : 6.1mm/PERSON x 51 = 311mm

STAIRS : 8mm/PERSON X 51 = 408mm

UNIT B OCCUPANCY: GROUP E

OCCUPANT LOAD:  $159 \text{ m}^2 / 3.7 \text{ m}^2 \text{ PER PERSON} = 43 \text{ PERSONS}$ 

MIN. EXIT WIDTH RAMPS, CORRIDORS & PASSAGEWAYS : 6.1mm/PERSON x 43 = 262mm STAIRS : 8mm/PERSON X 43 = 344mm

UNIT C

OCCUPANCY: GROUP E

OCCUPANT LOAD: 177 m<sup>2</sup>/3.7 m<sup>2</sup> PER PERSON = 48 PERSONS

MIN. EXIT WIDTH RAMPS, CORRIDORS & PASSAGEWAYS : 6.1mm/PERSON x 48 = 293mm STAIRS : 8mm/PERSON X 48 = 384mm

UNIT D

OCCUPANCY: GROUP E

OCCUPANT LOAD: 194 m<sup>2</sup>/3.7 m<sup>2</sup> PER PERSON = 53 PERSONS

# MIN. EXIT WIDTH

RAMPS, CORRIDORS & PASSAGEWAYS : 6.1mm/PERSON x 53 = 323mm STAIRS : 8mm/PERSON X 53 = 424mm

MIN. SEPARATION BETWEEN EXITS: 9 m

OCCUPANCY: GROUP C, RESIDENTIAL

OCCUPANT LOAD: 19 SLEEPING ROOMS X 2 PERSONS PER ROOM = 38 PERSONS

MIN. EXIT WIDTH RAMPS, CORRIDORS & PASSAGEWAYS : 6.1mm/PERSON x 38 = 231mm STAIRS : 8mm/PERSON X 38 = 304mm

MIN. SEPARATION BETWEEN EXITS: 9 m OCCUPANCY: GROUP C, RESIDENTIAL OCCUPANT LOAD: 19 SLEEPING ROOMS X 2 PERSONS PER ROOM = 38 PERSONS MIN. EXIT WIDTH

RAMPS, CORRIDORS & PASSAGEWAYS : 6.1mm/PERSON x 38 = 231mm STAIRS : 8mm/PERSON X 38 = 304mm