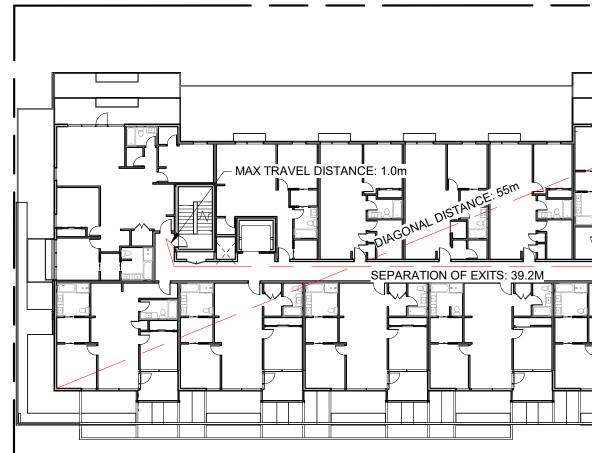

3.1.17 OCCUPANT LOAD

SEE A1.01

3.2 FIRE SAFETY

BUILDING AREA: 1196 m²

3.2.2 BUILDING SIZE AND CONSTRUCTION

3.2.2.50 GROUP C, UP TO 6 STORIES, SPRINKLERED SPRINKLERED: YES

3.4 EXITS

3.4.2.1 MINIMUM NUMBER OF EXITS: 2 PER FLOOR

3.4.2.5 DISTANCE BETWEEN EXITS: SEE A1.01

3.4.2.5 LOCATION OF EXITS

MAX TRAVEL PERMITTED (RESIDENTIAL) : 30m MAX TRAVEL PERMITTED (F3 USE) : 45m

3.7 HEALTH REQUIREMENTS

NUMBER OF REQUIRED WASHROOMS : T.B.D.