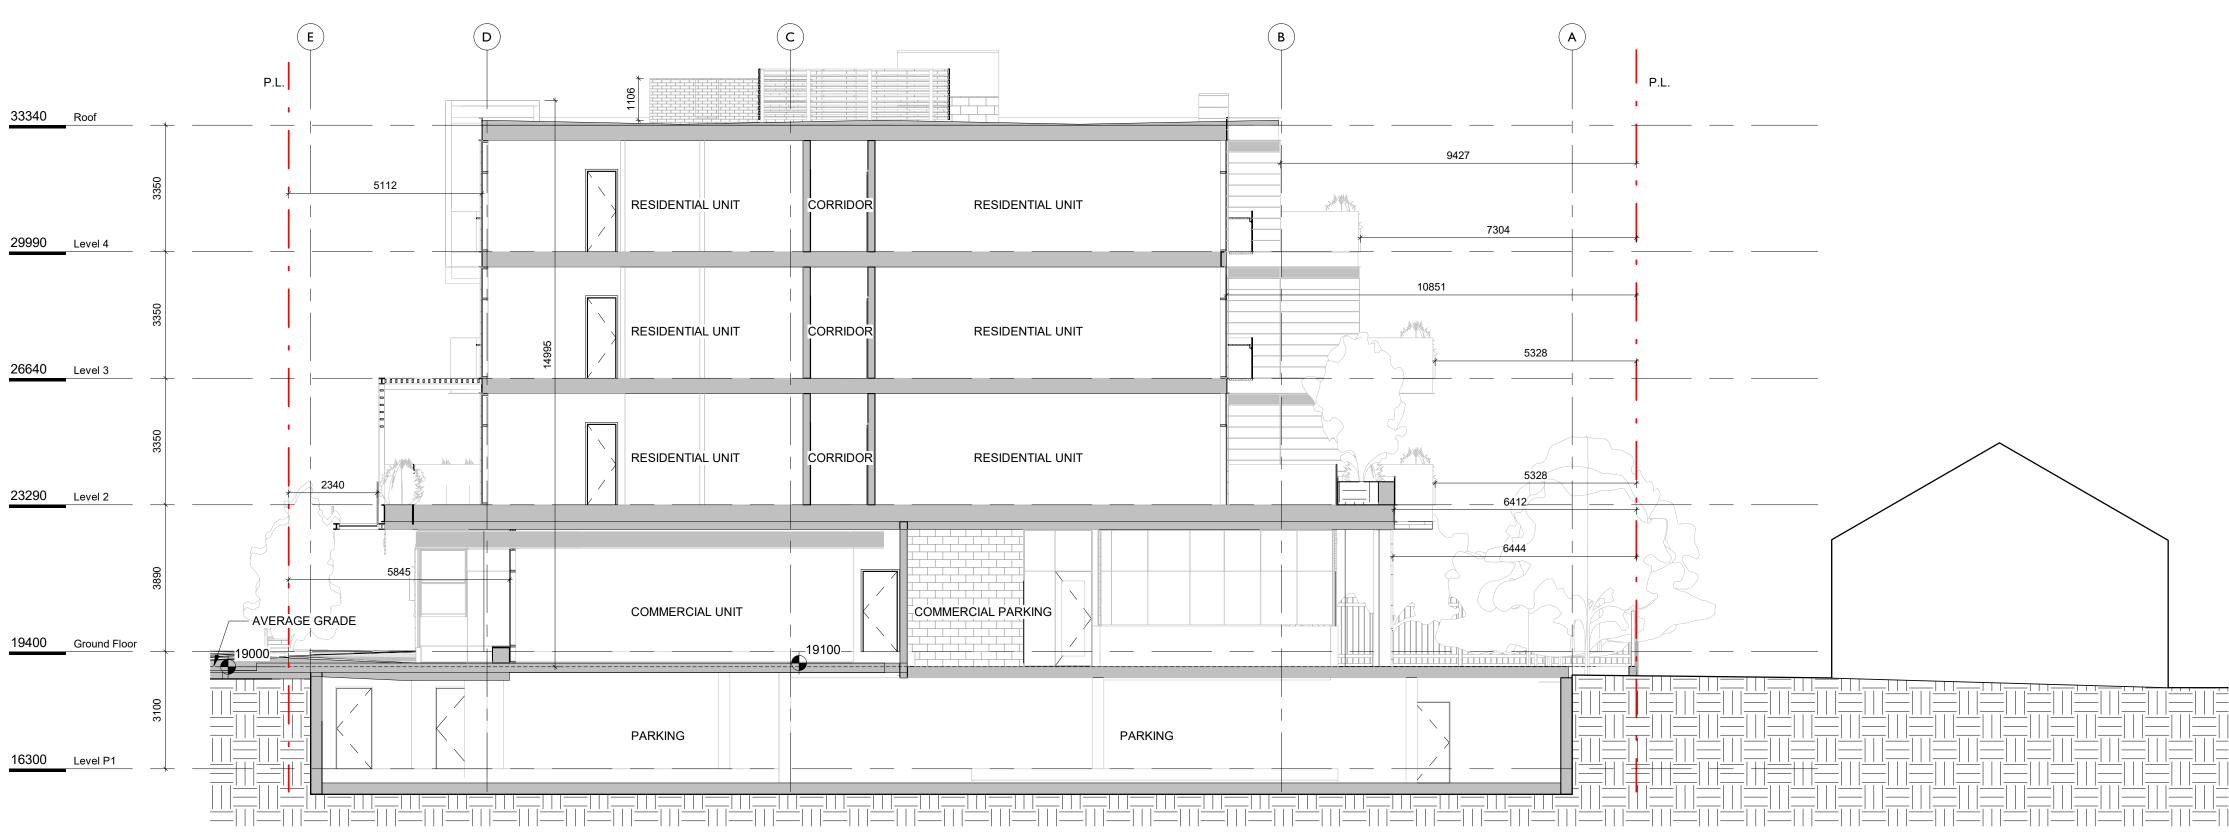

# Oak Bay Ave Context Elevation

# 2 Redfern St Context Elevation

| NO. | DESCRIPTION          | DATE           |
|-----|----------------------|----------------|
| 1   | Re-Zoning & DP       | April 24, 2019 |
| 2   | Re-Zoning & DP Rev I | March 5, 2020  |
| 3   | Re-Zoning & DP Rev 2 | April 16, 2020 |
| 4   | Re-Zoning & DP Rev 3 | June 23, 2020  |

A3.02

6/25/2020 10:39:21 AM

Jawl Residential 1920 Oak Bay Ave. Oak Bay, BC

| Building | Sections |
|----------|----------|
|          |          |

| I       | Date          |            |
|---------|---------------|------------|
|         |               | 2020/07/06 |
| ale     | Project #     |            |
| I : 100 |               | 1801       |
|         | Revision      | $\wedge$   |
|         | June 23, 2020 | 4          |
| /       | Sheet #       |            |
|         | A4            | .00        |