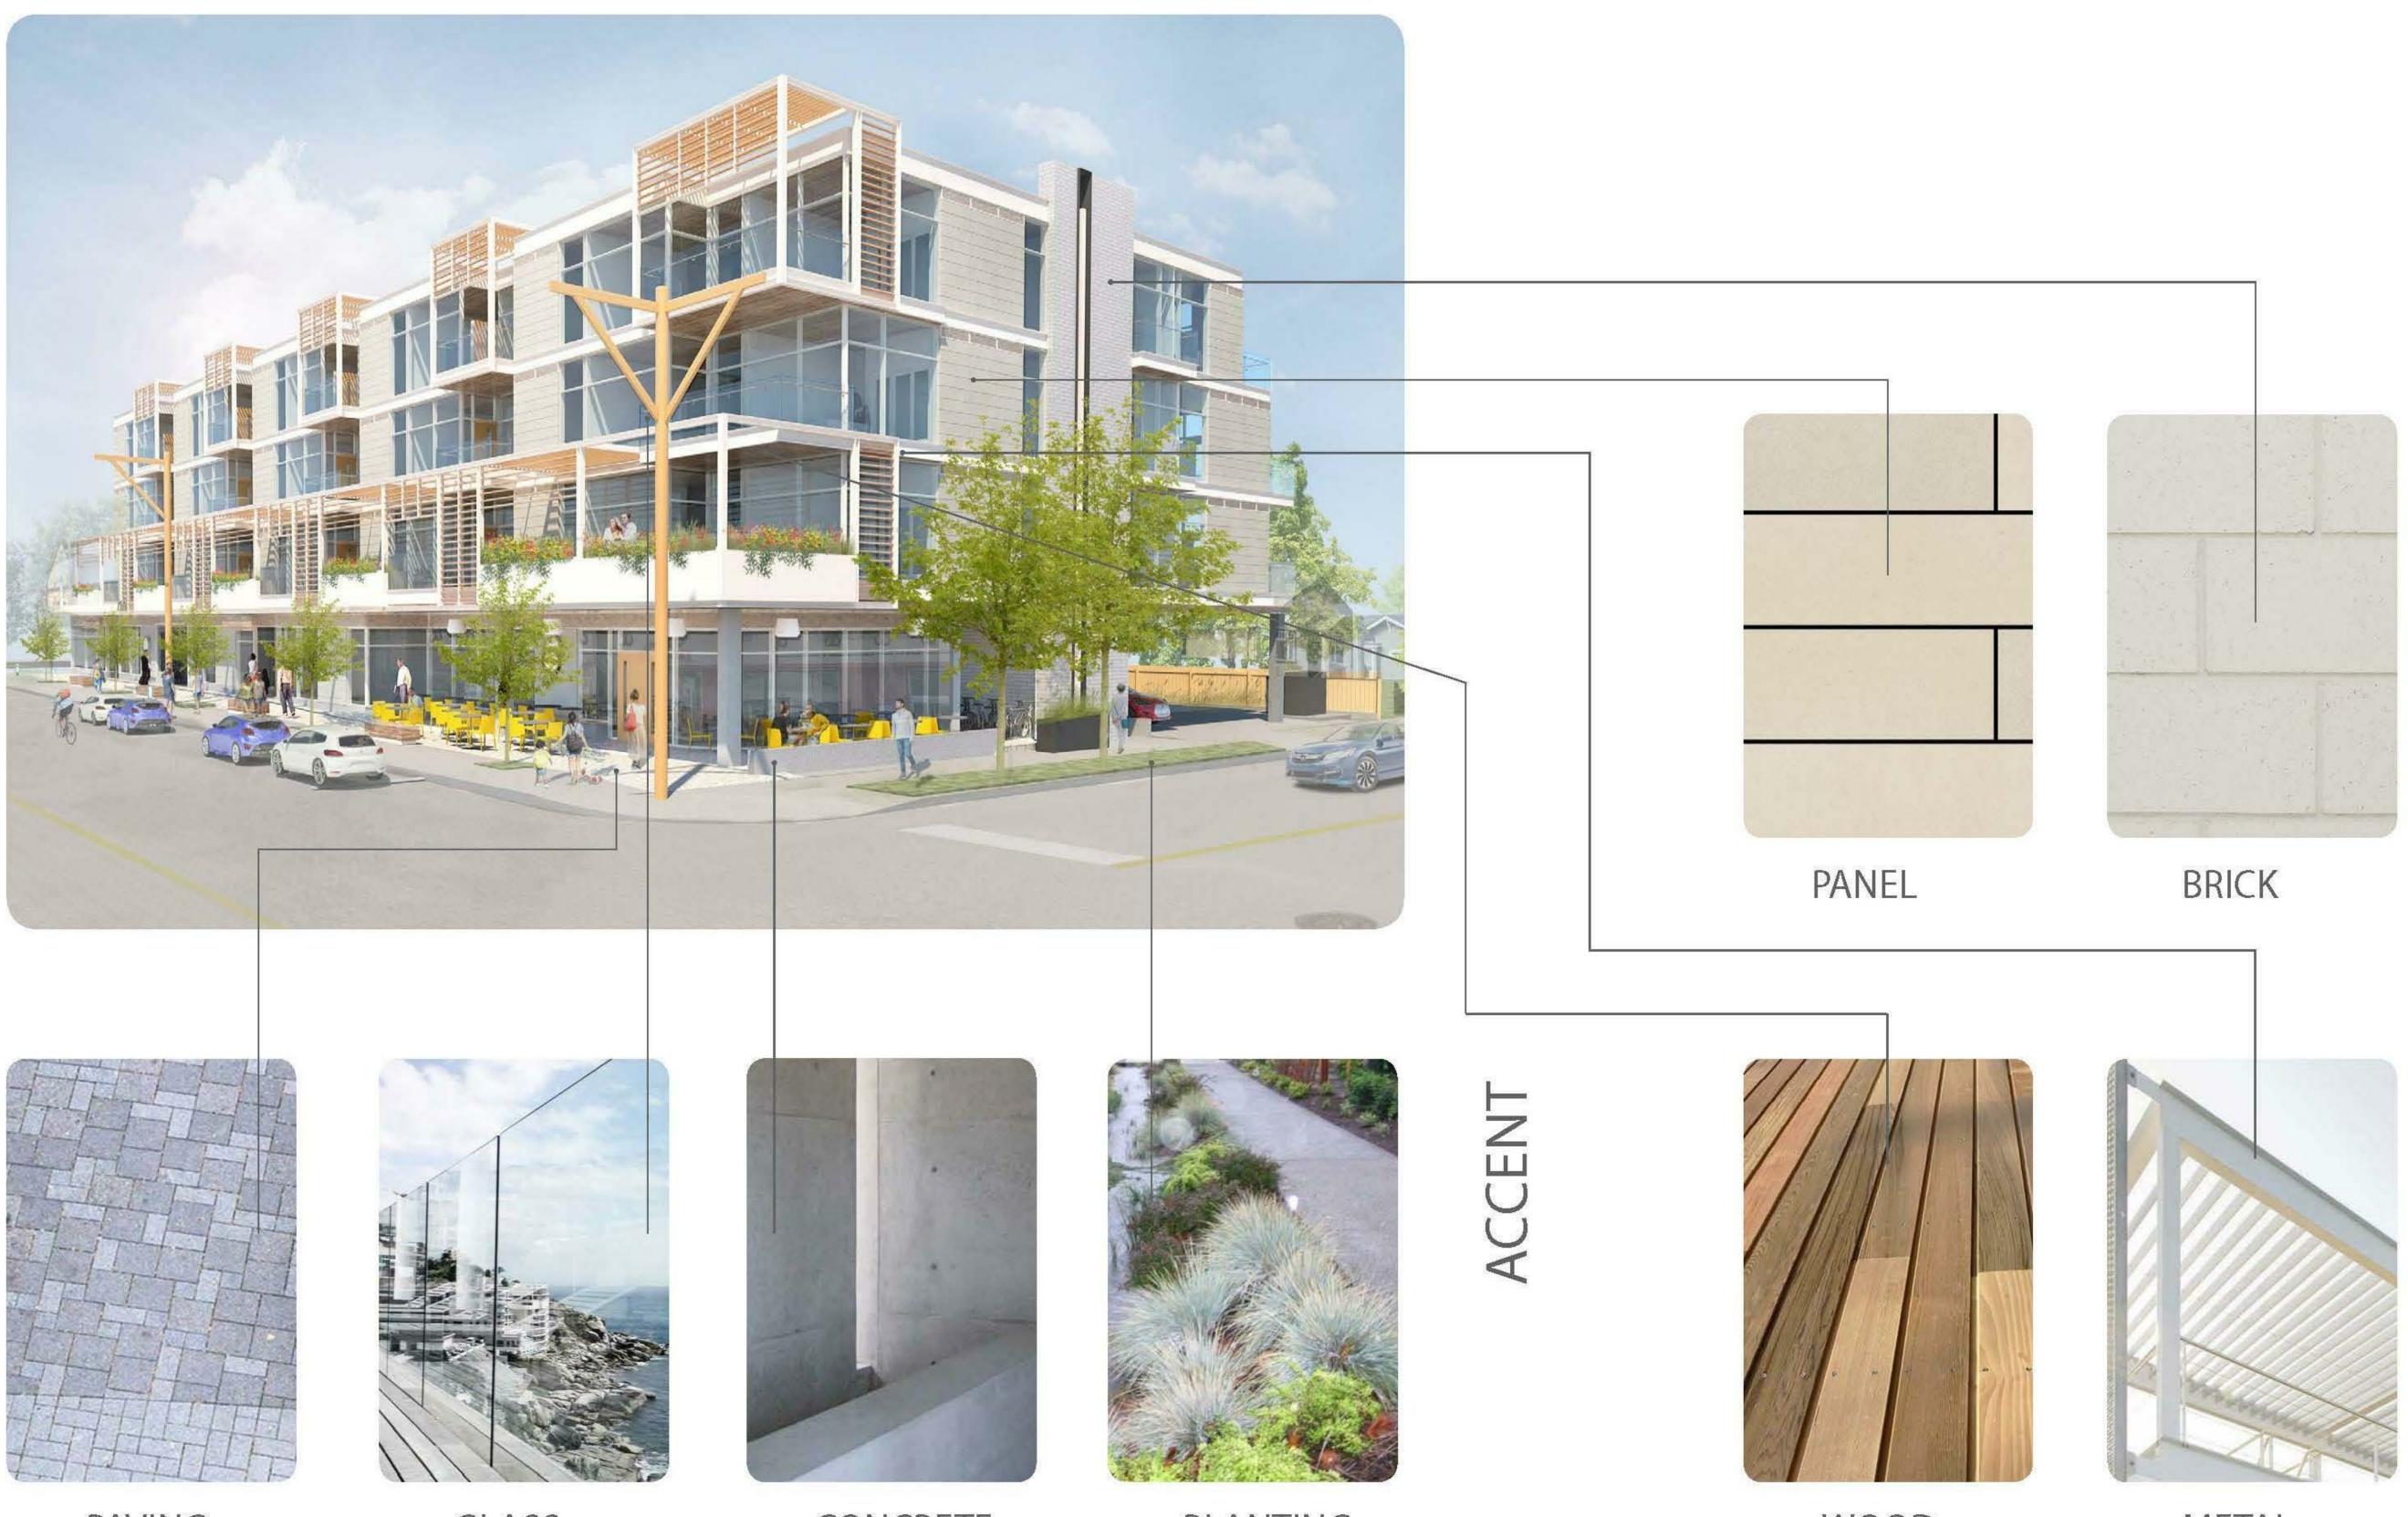

# PROJECT MATERIALS

PAVING

GLASS

CONCRETE

PLANTING

WOOD

METAL

6/25/2020 10:36:14 AM

June 23, 2020 April 16, 2020 March 5, 2020 April 24, 2019 DATE

I South Elevation

| - | N | D |
|---|---|---|
|   |   |   |

| L CLADDING  |  |
|-------------|--|
| ING         |  |
| -           |  |
| LUMINUM     |  |
| IADE SCREEN |  |
|             |  |
|             |  |

- 7 CLEAR SEALED WOOD 8 CONCRETE
- 9 METAL LOUVRE
- 10 CONCRETE BLOCK
- 11 WOOD FENCING
- 12 BRICK

2 West Elevation

| L CLADDING  | ~~~~~~~~~~~~~~~~~~~~~~~~~~~~~~~~~~~~~~~ |
|-------------|-----------------------------------------|
| ING         | 8                                       |
| -           | 9                                       |
| LUMINUM     |                                         |
| IADE SCREEN |                                         |
|             |                                         |
|             |                                         |

|   | CLEAR SEALED WOOD |
|---|-------------------|
| > | CONCRETE          |
|   |                   |