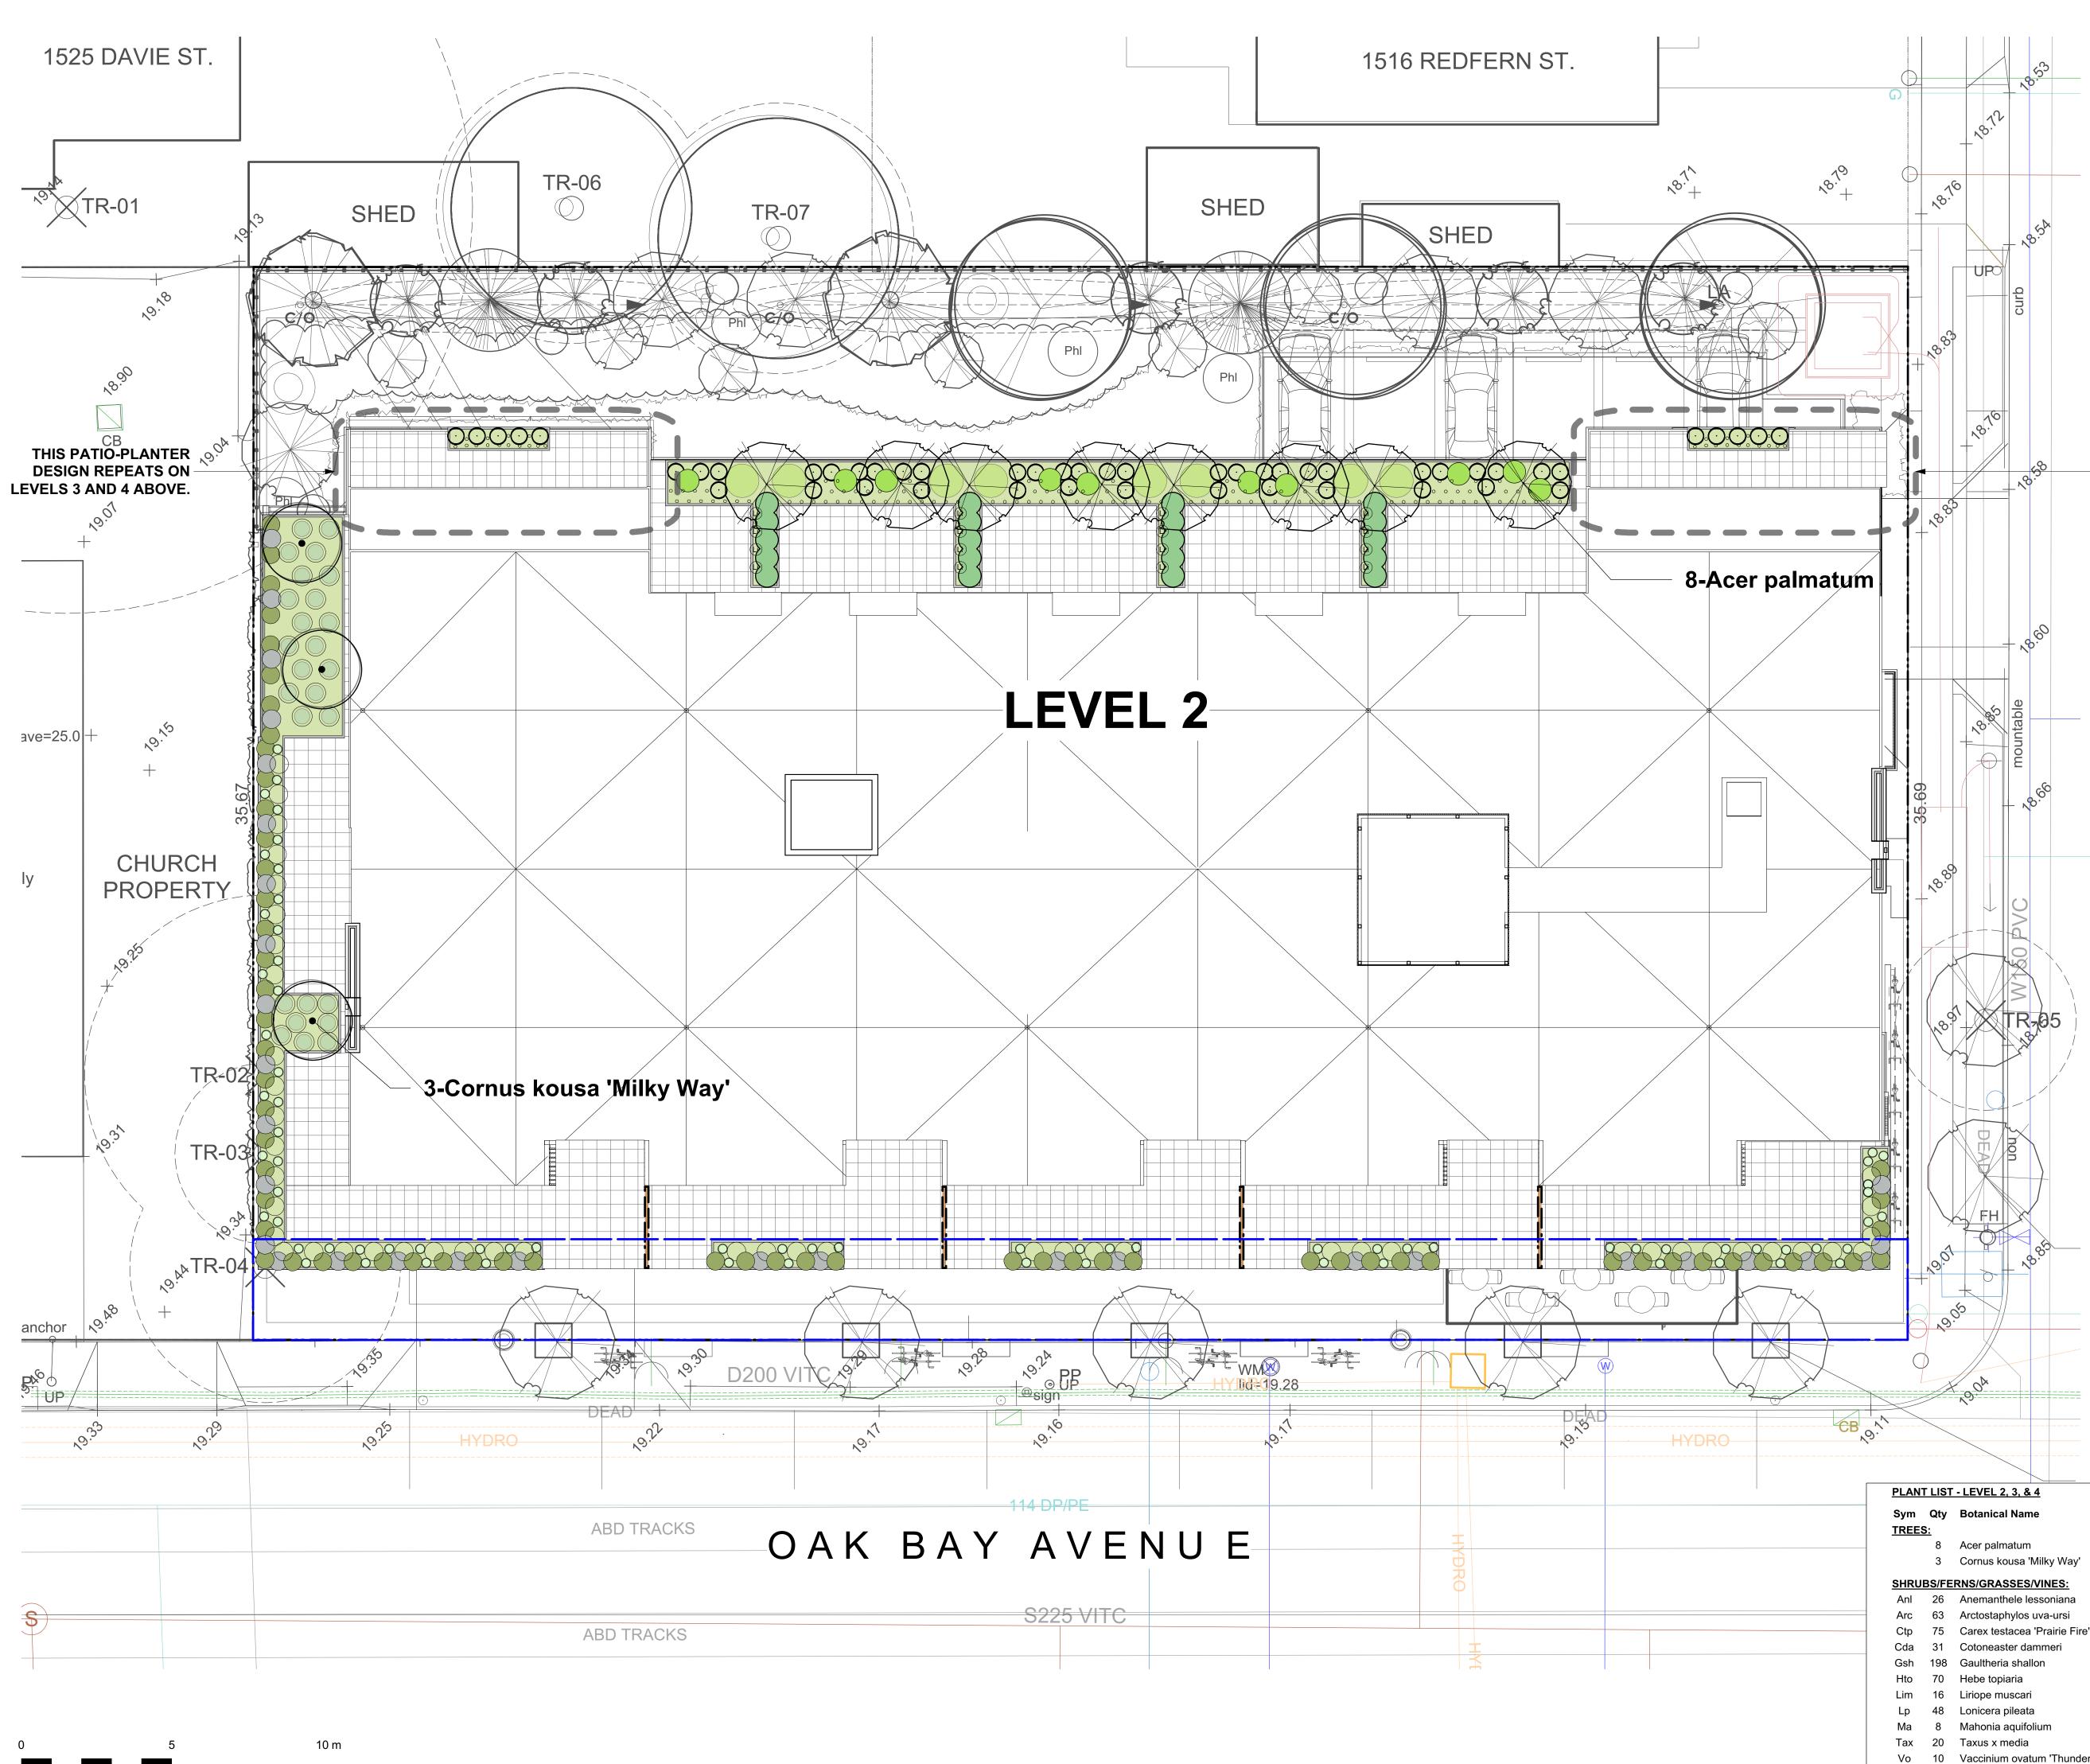

# THIS PATIO-PLANTER - DESIGN REPEATS ON LEVELS 3 AND 4 ABOVE.

Schd. Size / Plant Spacing 3.0m ht, b&b

> multistem, 1.5 m ht, b&b #1 pot #1 pot / 60 cm O.C. Sp3 #1 pot / 50 cm O.C. #1 pot #1 pot #1 pot #2 pot #3 pot #5 pot

> > #1 pot

| 4 | DP/REZ. REV.3 | JUN.23.2020 |
|---|---------------|-------------|
| 3 | DP/REZ. REV.2 | APR.20.2020 |

client JAWL RESIDENTIAL

project 1920 OAK BAY AVE

1920 OAK BAY AVE VICTORIA, BC

sheet title

# Level 2 Landscape Materials & Planting Plan

| project no. |           | 118.30    |
|-------------|-----------|-----------|
| scale       | 1: 100    | @ 24"x36" |
| drawn by    |           | JK/JD     |
| checked by  |           | SM        |
| revison no. | sheet no. |           |
| 3           | Ľ         | 1.02      |

Japanese Maple Milky Way Kousa Dogwood Pheasant's Tail Grass

Ζ

M

Ш

 $\square$ 

Ш

M

Kinnikinnick Prairie Fire Sedge Bearberry Salal Topiarist's hebe Lily turf Privet Honeysuckle Oregon Grape Hybrid Yew Vaccinium ovatum 'Thunderbird' Evergreen Huckleberry

ommon Nam

10