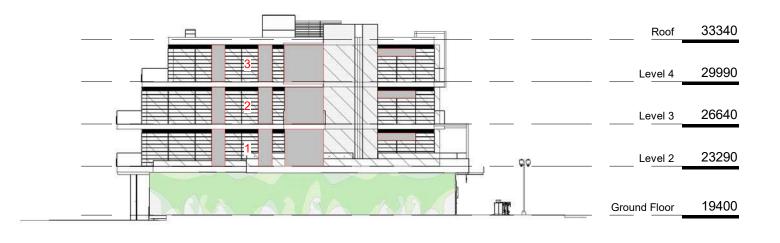

| Roof         | 33340 |
|--------------|-------|
| Level 4      | 29990 |
| Level 3      | 26640 |
| Level 2      | 23290 |
| Ground Floor | 19400 |

**GROUP E OCCUPANCY** SEE TABLE

| GROUP C OCCUPANCY                     |         |
|---------------------------------------|---------|
| LIMITING DISTANCE:                    | 13.8 m  |
| EXPOSING BUILDING FACE:               | 150+ m² |
| MAXIMUM AREA OF UNPROTECTED OPENINGS: | 100%    |

3 South Elevation - Limiting Distance SCALE = 1:300

**GROUP E OCCUPANCY** N/A

GROUP C OCCUPANCY SEE TABLE

4 West Elevation - Limiting Distance SCALE = 1:300

|   | <u></u> | <br>Roof     | 33340 |
|---|---------|--------------|-------|
| 3 |         | <br>Level 4  | 29990 |
| 2 |         | <br>Level 3  | 26640 |
|   |         | <br>Level 2  | 23290 |
|   |         | Ground Floor | 19400 |

| Roof         | 33340 |
|--------------|-------|
| Level 4      | 29990 |
| Level 3      | 26640 |
| Level 2      | 23290 |
| Ground Floor | 19400 |