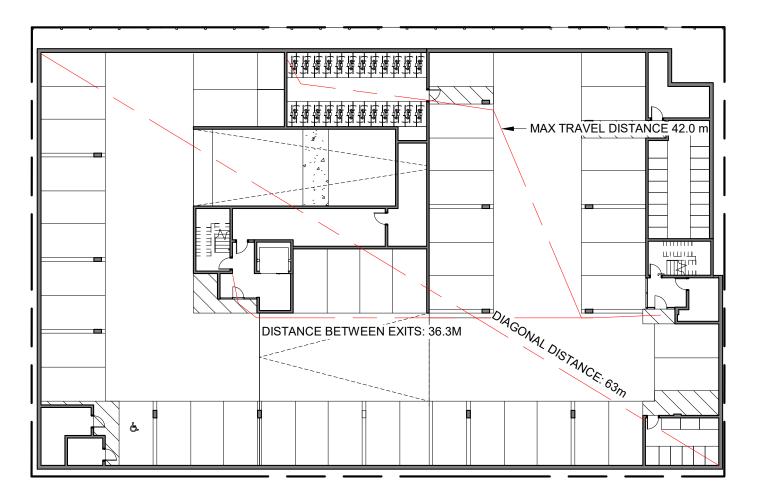

MIN. EXIT WIDTH RAMPS, CORRIDORS & PASSAGEWAYS : 6.1mm/PERSON x 59 = 244mm

STAIRS : 8mm/PERSON X 40 = 320mm

\_\_\_\_

\_\_\_\_\_

\_\_\_\_\_

\_\_\_\_\_

3.1.17 OCCUPANT LOAD

SEE A1.01

3.2 FIRE SAFETY

BUILDING AREA: 1196 m²

3.2.2 BUILDING SIZE AND CONSTRUCTION

3.2.2.50 GROUP C, UP TO 6 STORIES, SPRINKLERED SPRINKLERED: YES

3.4 EXITS

3.4.2.1 MINIMUM NUMBER OF EXITS: 2 PER FLOOR

3.4.2.5 DISTANCE BETWEEN EXITS: SEE A1.01

3.4.2.5 LOCATION OF EXITS

MAX TRAVEL PERMITTED (RESIDENTIAL) : 30m MAX TRAVEL PERMITTED (F3 USE) : 45m

3.7 HEALTH REQUIREMENTS

NUMBER OF REQUIRED WASHROOMS : T.B.D.