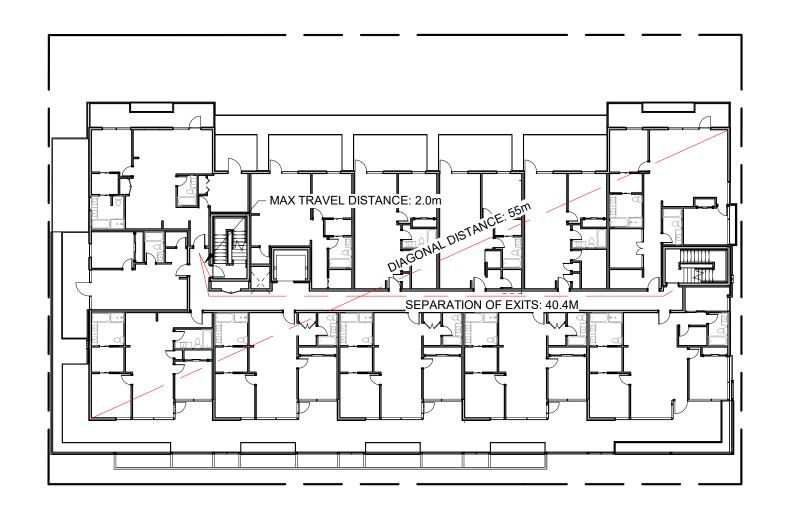

3.1.17 OCCUPANT LOAD

SEE A1.01

3.2 FIRE SAFETY

BUILDING AREA: 1196 m²

3.2.2 BUILDING SIZE AND CONSTRUCTION

3.2.2.50 GROUP C, UP TO 6 STORIES, SPRINKLERED SPRINKLERED: YES

3.4 EXITS

3.4.2.1 MINIMUM NUMBER OF EXITS: 2 PER FLOOR

3.4.2.5 DISTANCE BETWEEN EXITS: SEE A1.01

3.4.2.5 LOCATION OF EXITS

MAX TRAVEL PERMITTED (RESIDENTIAL) : 30m MAX TRAVEL PERMITTED (F3 USE) : 45m

3.7 HEALTH REQUIREMENTS

NUMBER OF REQUIRED WASHROOMS : T.B.D.