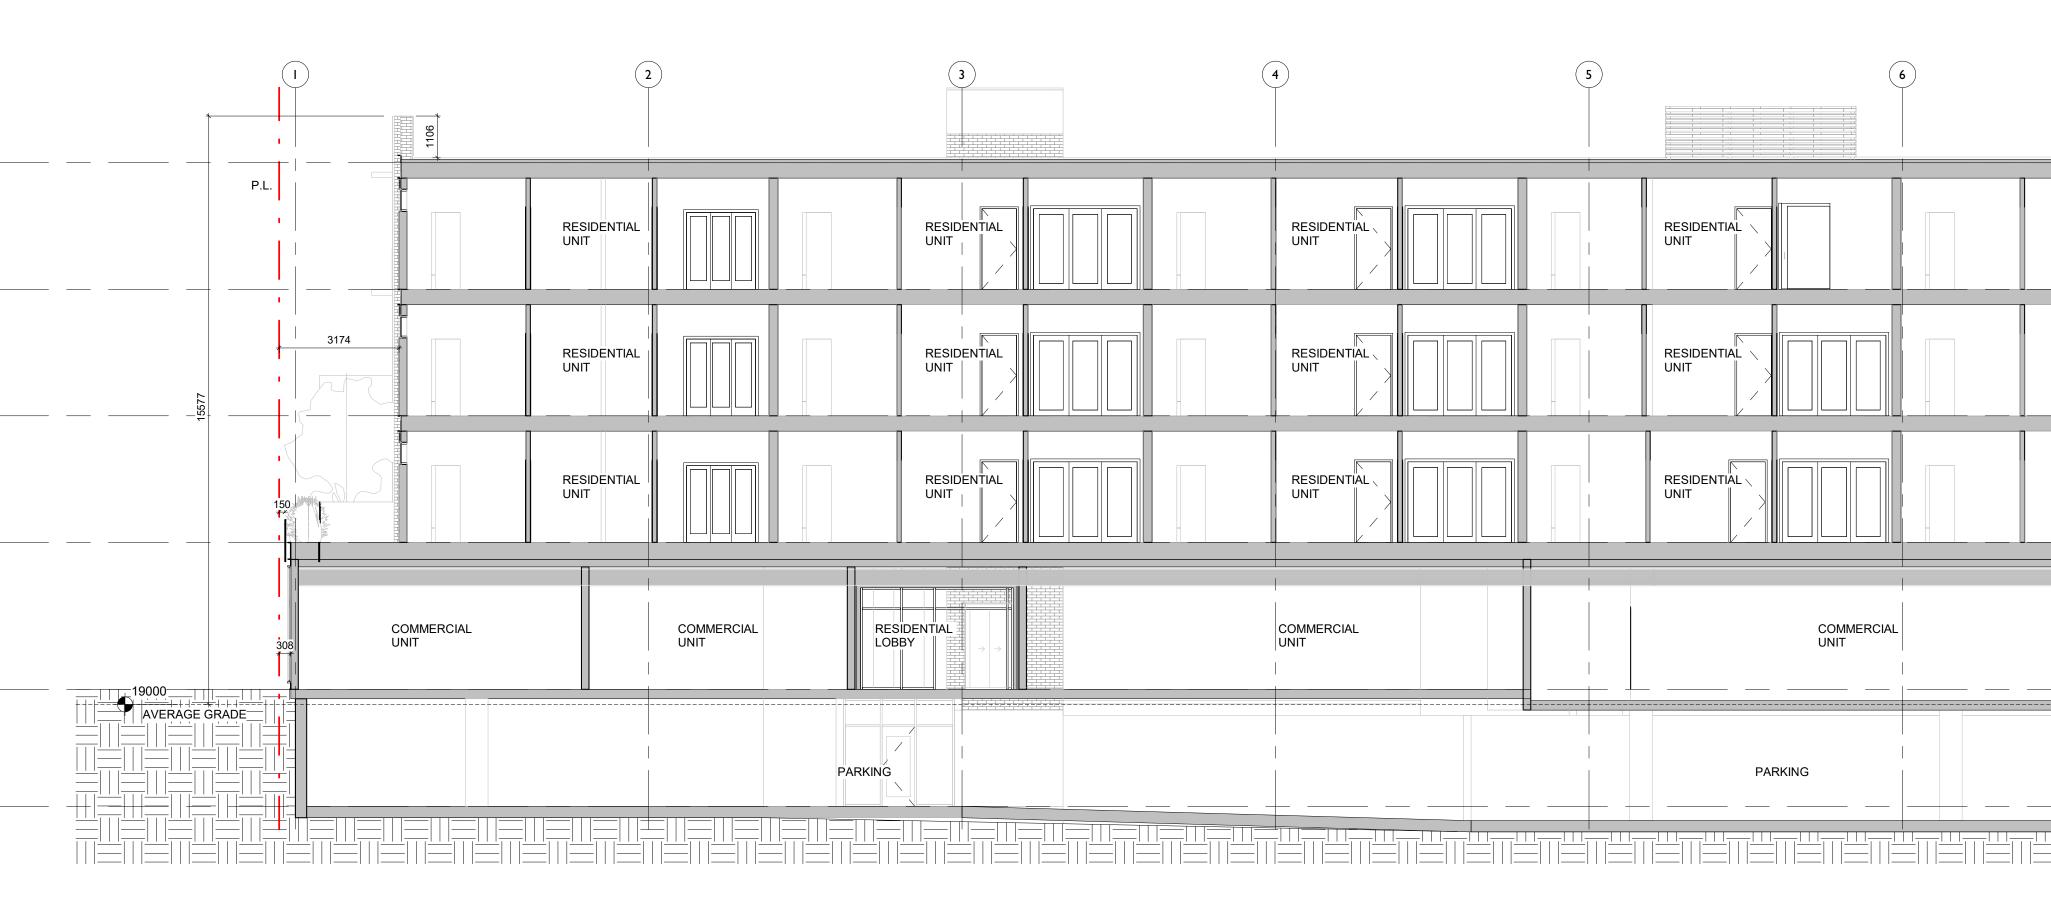

# Oak Bay Ave Context Elevation

# 2 Redfern St Context Elevation

| NO. | DESCRIPTION          | DATE           |
|-----|----------------------|----------------|
| 1   | Re-Zoning & DP       | April 24, 2019 |
| 2   | Re-Zoning & DP Rev I | March 5, 2020  |
| 3   | Re-Zoning & DP Rev 2 | April 16, 2020 |
| 4   | Re-Zoning & DP Rev 3 | June 23, 2020  |

A3.02

6/25/2020 10:39:21 AM

Jawl Residential 1920 Oak Bay Ave. Oak Bay, BC

| Building | Sections |
|----------|----------|
|          |          |

| I       | Date          |            |
|---------|---------------|------------|
|         |               | 2020/07/06 |
| ale     | Project #     |            |
| I : 100 |               | 1801       |
|         | Revision      | $\wedge$   |
|         | June 23, 2020 | 4          |
| /       | Sheet #       |            |
|         | A4            | .00        |