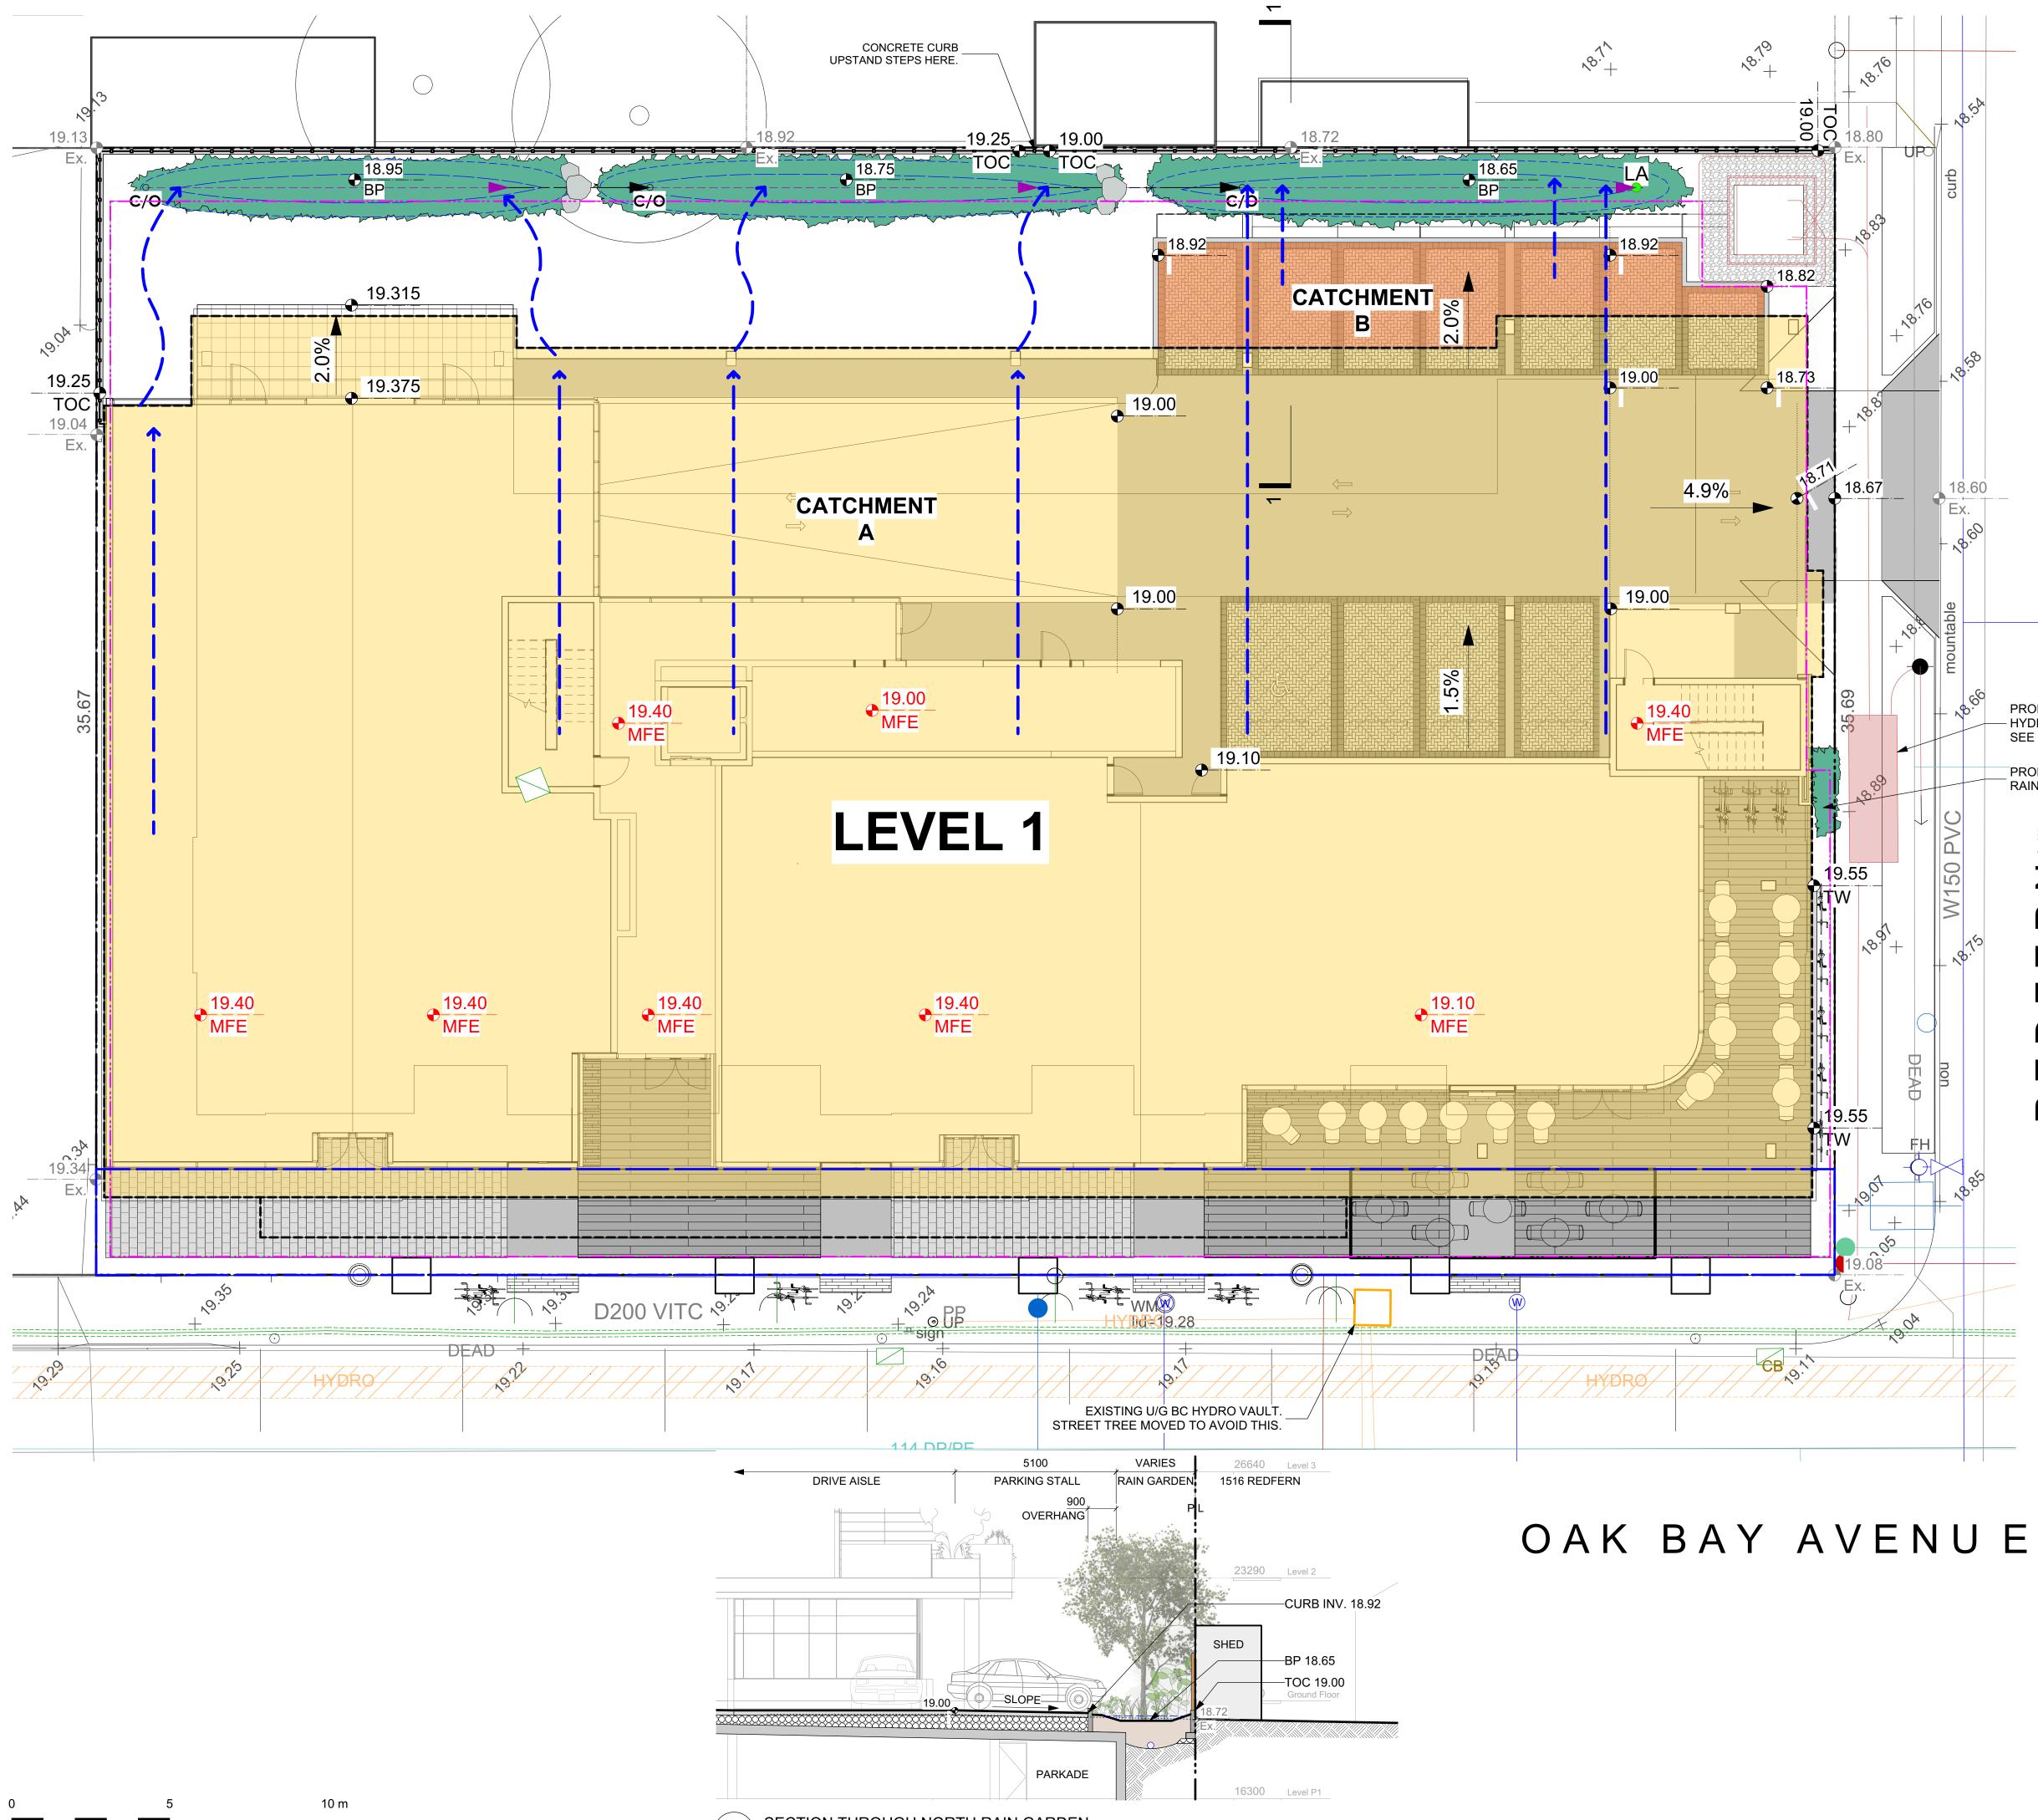

# LEGEND PROPERTY LINE \_\_\_\_. \_\_\_\_\_ EXTENT OF UNDERGROUND PARKING (INDICATIVE) EXTENT OF ROOF / CANOPY LINE (INDICATIVE) \_ \_ \_ \_\_\_\_\_ RAIN GARDEN - TOP OF POOL \_\_\_\_\_ **RAIN GARDEN - BOTTOM OF POOL** 24.31 EXISTING LANDSCAPE GRADE 23.77 ARCHITECTURAL GRADE, PROVIDED FOR REFERENCE ONLY $e^{\frac{23.75}{-}}$ PROPOSED LANDSCAPE GRADE TWTOP OF WALLTPTOP OF POOLBWBOTTOM OF WALLBPBOTTOM OF POOLTOCTOP OF CURBTSTOP OF STAIRSBCBOTTOM OF CURBBSBOTTOM OF STAIRS RAIN GARDEN AREA DRAINAGE FLOW DIRECTION ----> **VEGETATED SWALE FLOW DIRECTION** LA RAIN GARDEN OVERFLOW DRAIN CLEAN-OUT DRAIN C/O PERFORATED UNDERDRAIN PIPE \_\_\_\_ SOLID PVC PIPE CATCHMENT A ROOF RUNOFF SCUPPERED TO SWALES AND CONVEYED TO RAIN GARDENS. CATCHMENT B PAVEMENT RUNOFF SURFACE FLOWS TO CURB INLETS AND INTO RAIN GARDEN. **RAIN WATER MANAGEMENT NOTES** WATER COLLECTED FROM THE BUILDING ROOF AND REAR PARKING AREA FLOW TO RAIN GARDENS LOCATED AT THE NORTH OF THE SITE. THE RAIN GARDENS ARE SIZED SUCH THAT THE BOTTOM OF THE RAIN GARDEN IS A MINIMUM OF 5% OF THE IMPERVIOUS AREA (AS PER CITY OF VICTORIA STORMWATER GUIDELINES). RAIN GARDENS WILL BE DESIGNED WITH UNDERDRAINS AND A HIGH CAPACITY OVERFLOW DRAIN THAT WILL BE CONNECTED TO THE ONSITE PIPED DRAINAGE SYSTEM. RAIN GARDENS ARE INTEGRATED BUILDING LANDSCAPES AND ARE DESIGNED TO CAPTURE, SLOW FLOWS, AND TREAT (CLEAN) RUNOFF. Adjacent Landscape Rain Garden Adjacent Landscape Bottom Dimension

-Top of Pool -Bottom of Pool 300 mm 150 mm 600 mm <u></u>150 mm 300 mm

RAIN GARDEN MATERIALS

- 1. Overflow drain, 200 mm domed grate + adapter
- 2. Composted mulch, 50 -70 mm depth
- 3. Bio-retention growing medium, 600 mm depth 4. Scarified/tilled subgrade, 300 mm depth
- 5. Existing subgrade/native material
- 6. 100 mm diameter (min) perforated pipe
- 7. 25 mm diameter drain rock, 100 mm depth

**TYPICAL RAIN GARDEN DETAIL** Scale: 1:50

# **GRADING NOTES**

- 1. All elevations are in meters. 2. Refer to Architectural plans, sections and elevations for top of slab elevations. Slab elevations indicated on Landscape drawings are for reference only. Report any discrepancies to consultant for review and response.
- 3. All road, public walkway and vehicular drive aisles and parking area elevations indicated on the Landscape drawings are for reference only. Refer to Civil Engineering drawings. Report any discrepancies to consultant for review and response.
- 4. Confirm all existing grades prior to contruction. Report any discrepancies to consultant for review and response.
- 5. Unless otherwise noted provide a minimum slope of 2% on all hard and soft Landscape areas to ensure positive drainage away from buildings, to rain gardens, or to drainage devices.
- 6. All landscape areas shall not exceed a maximum slope of 3:1 in all instances.
- 7. Upon discovery, contractor to refrain from blasting rock to meet landscape subgrades. Contractor to contact Landscape Architect on how to proceed in each instance.