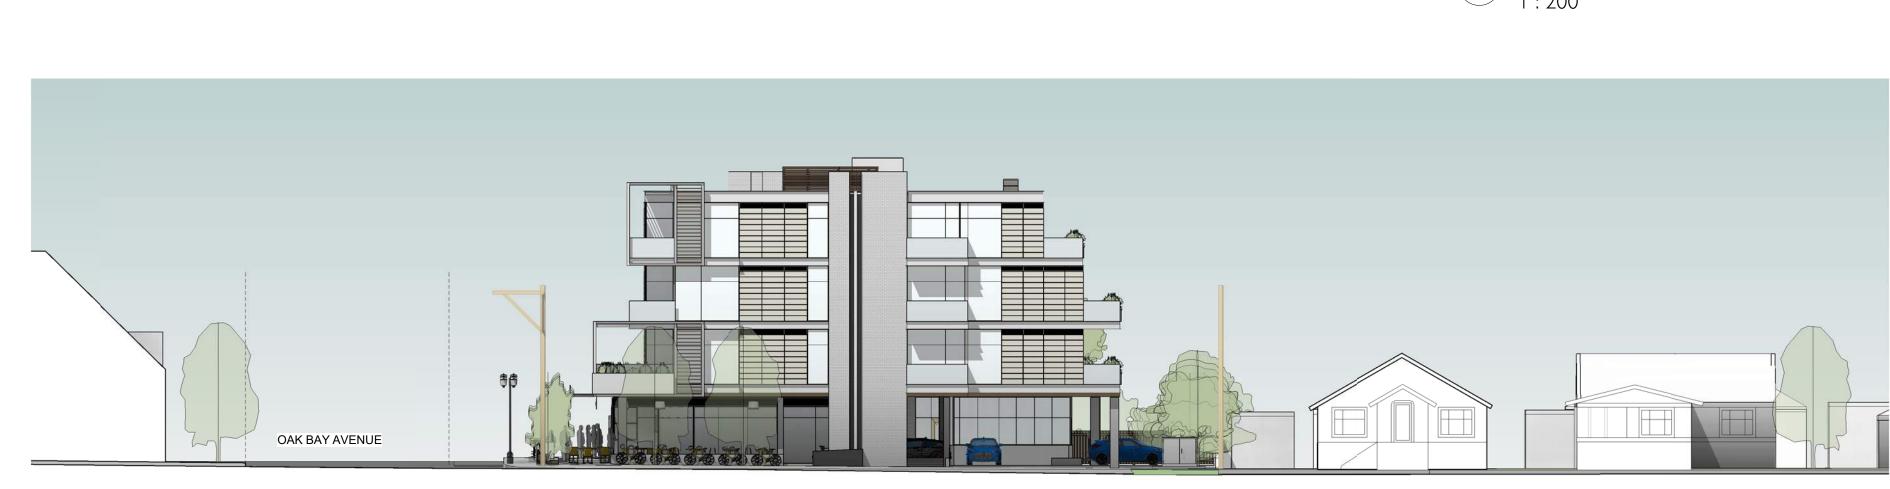

2 West Elevation

| L CLADDING  | ~~~~~~~~~~~~~~~~~~~~~~~~~~~~~~~~~~~~~~~ |
|-------------|-----------------------------------------|
| ING         | 8                                       |
| -           | 9                                       |
| LUMINUM     |                                         |
| IADE SCREEN |                                         |
|             |                                         |
|             |                                         |

|   | CLEAR SEALED WOOD |
|---|-------------------|
| > | CONCRETE          |
|   |                   |

# CASCADIA ARCHITECTS INC

# Copyright reserved. These drawings and the design contained therein or which may be inferred therefrom are, and at all times remain, the exclusive property of Cascadia Architects Inc. Cascadia Architects holds the copyright and ownership in the said drawings, which cannot be used for any purpose without the express written consent of Cascadia Architects.

Project

Jawl Residential 1920 Oak Bay Ave. Oak Bay, BC

Sheet Name

Elevations

7/6/2020 3:46:19 PM

Date 2020/07/06 Project # Scale 1:100 1801 Revision 4 June 23, 2020 Sheet # A3.01

VIEW FROM OAK BAY AVENUE LOOKING EAST