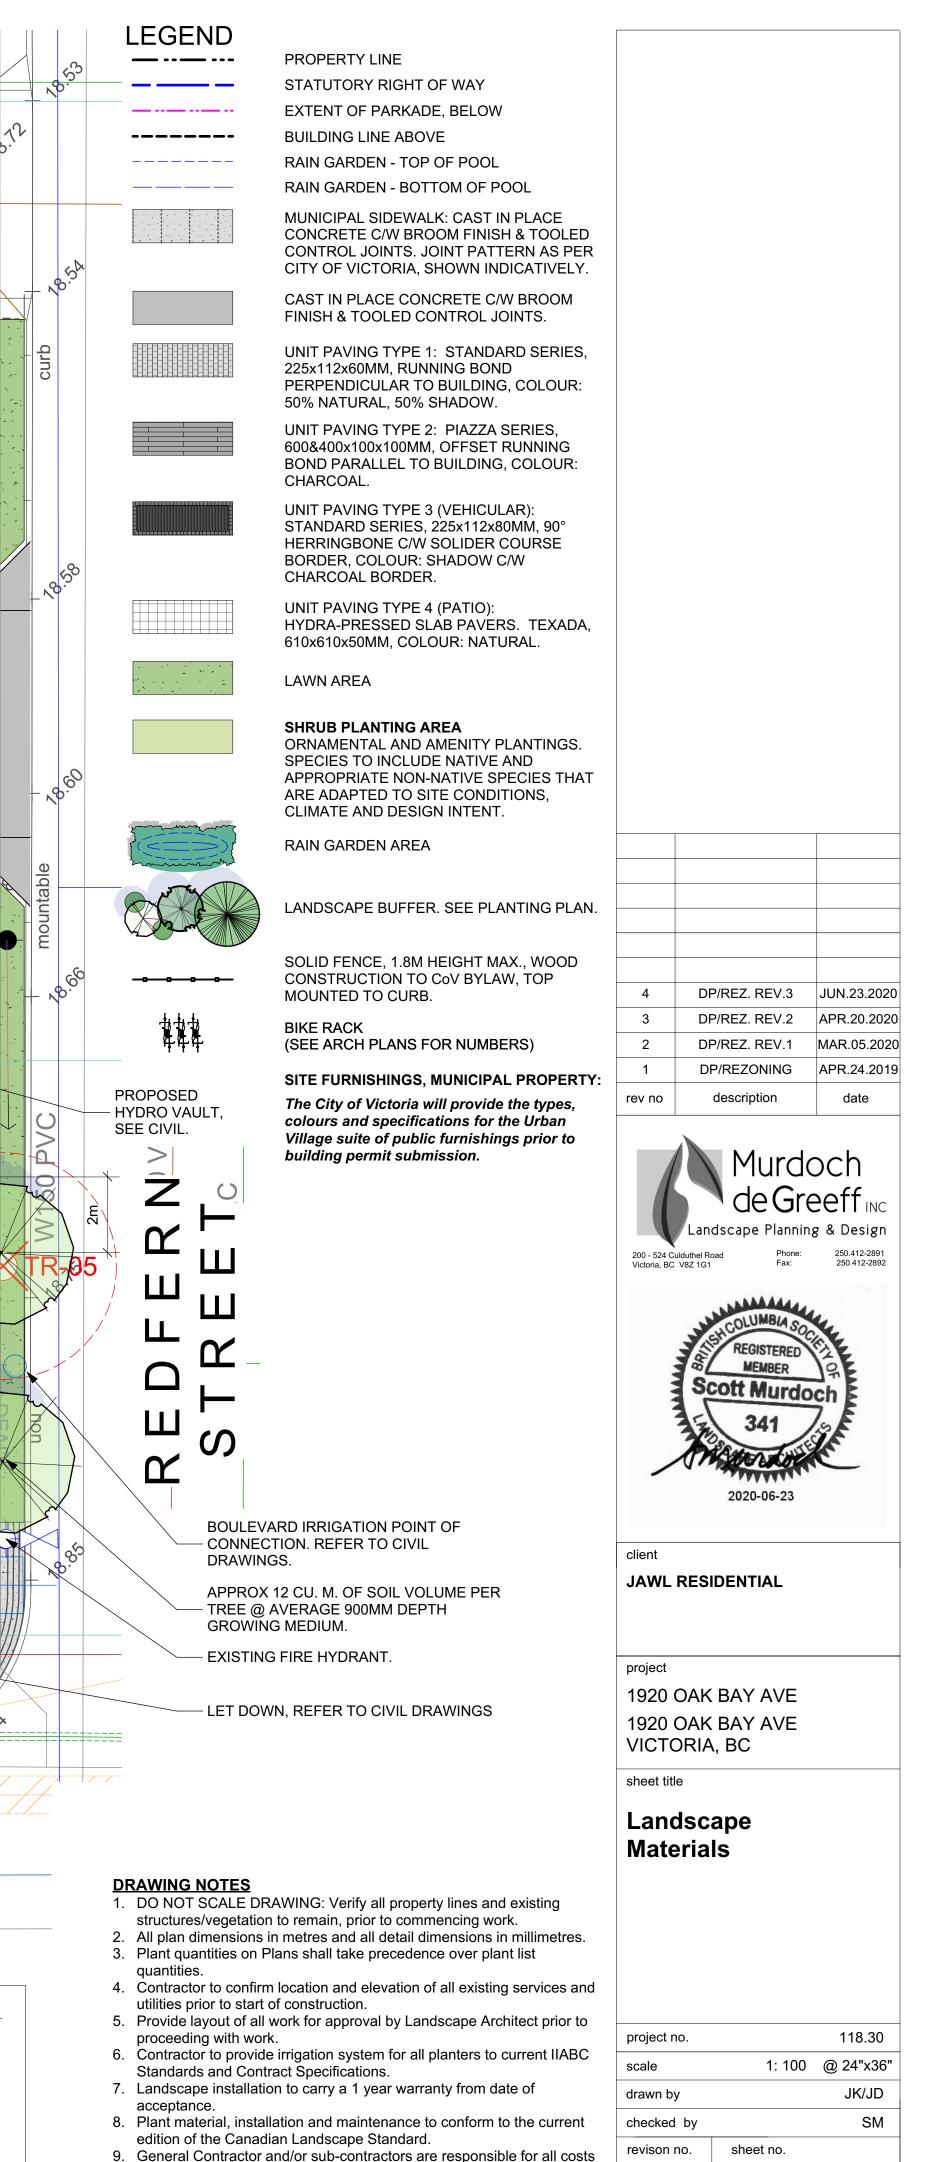

# **ADDING** С

REFER TO ARBORIST'S TREE MANAGMENT PLAN BY GYE & ASSOCIATES DATED MARCH 3rd, 2020 FOR FULL DETAILS.

5m

70

1.5m

as-built information including irrigation. 10. Tree protection fencing, for existing trees, to be installed prior to commencement of all site work

related to production and submission to consultant of all landscape

L1.01

∕3∖

SLAB PAVERS SHRUB PLANTING AREA WITHIN PRE-FABRICATED RAISED PLANTER.

UNIT PAVING: HYDRA-PRESSED

PROPERTY LINE

ARCHITECTURAL PRIVACY SCREEN BY OTHERS. REFER ARCH. DWGS.

PLANTING NOTES

- 1.Plant quantities and species may change between issuance of DP and Construction due to plant availability and design changes.
- 2.All planters to be filled with voiding foam or other suitable voiding material to limit maximum soil depth. Structural engineer to confirm maximum soil depth (assumed 450-600mm - TBD).
- 3.Each patio to recieve independent irrigation system for planters. Allow for hose bib connection c/w residential grade backflow device, battery controller and suitable dripline and/or micro sprays. Conceal irrigation equipment. Provide conduit sleeving through base of aluminum planters for irrigation lines.