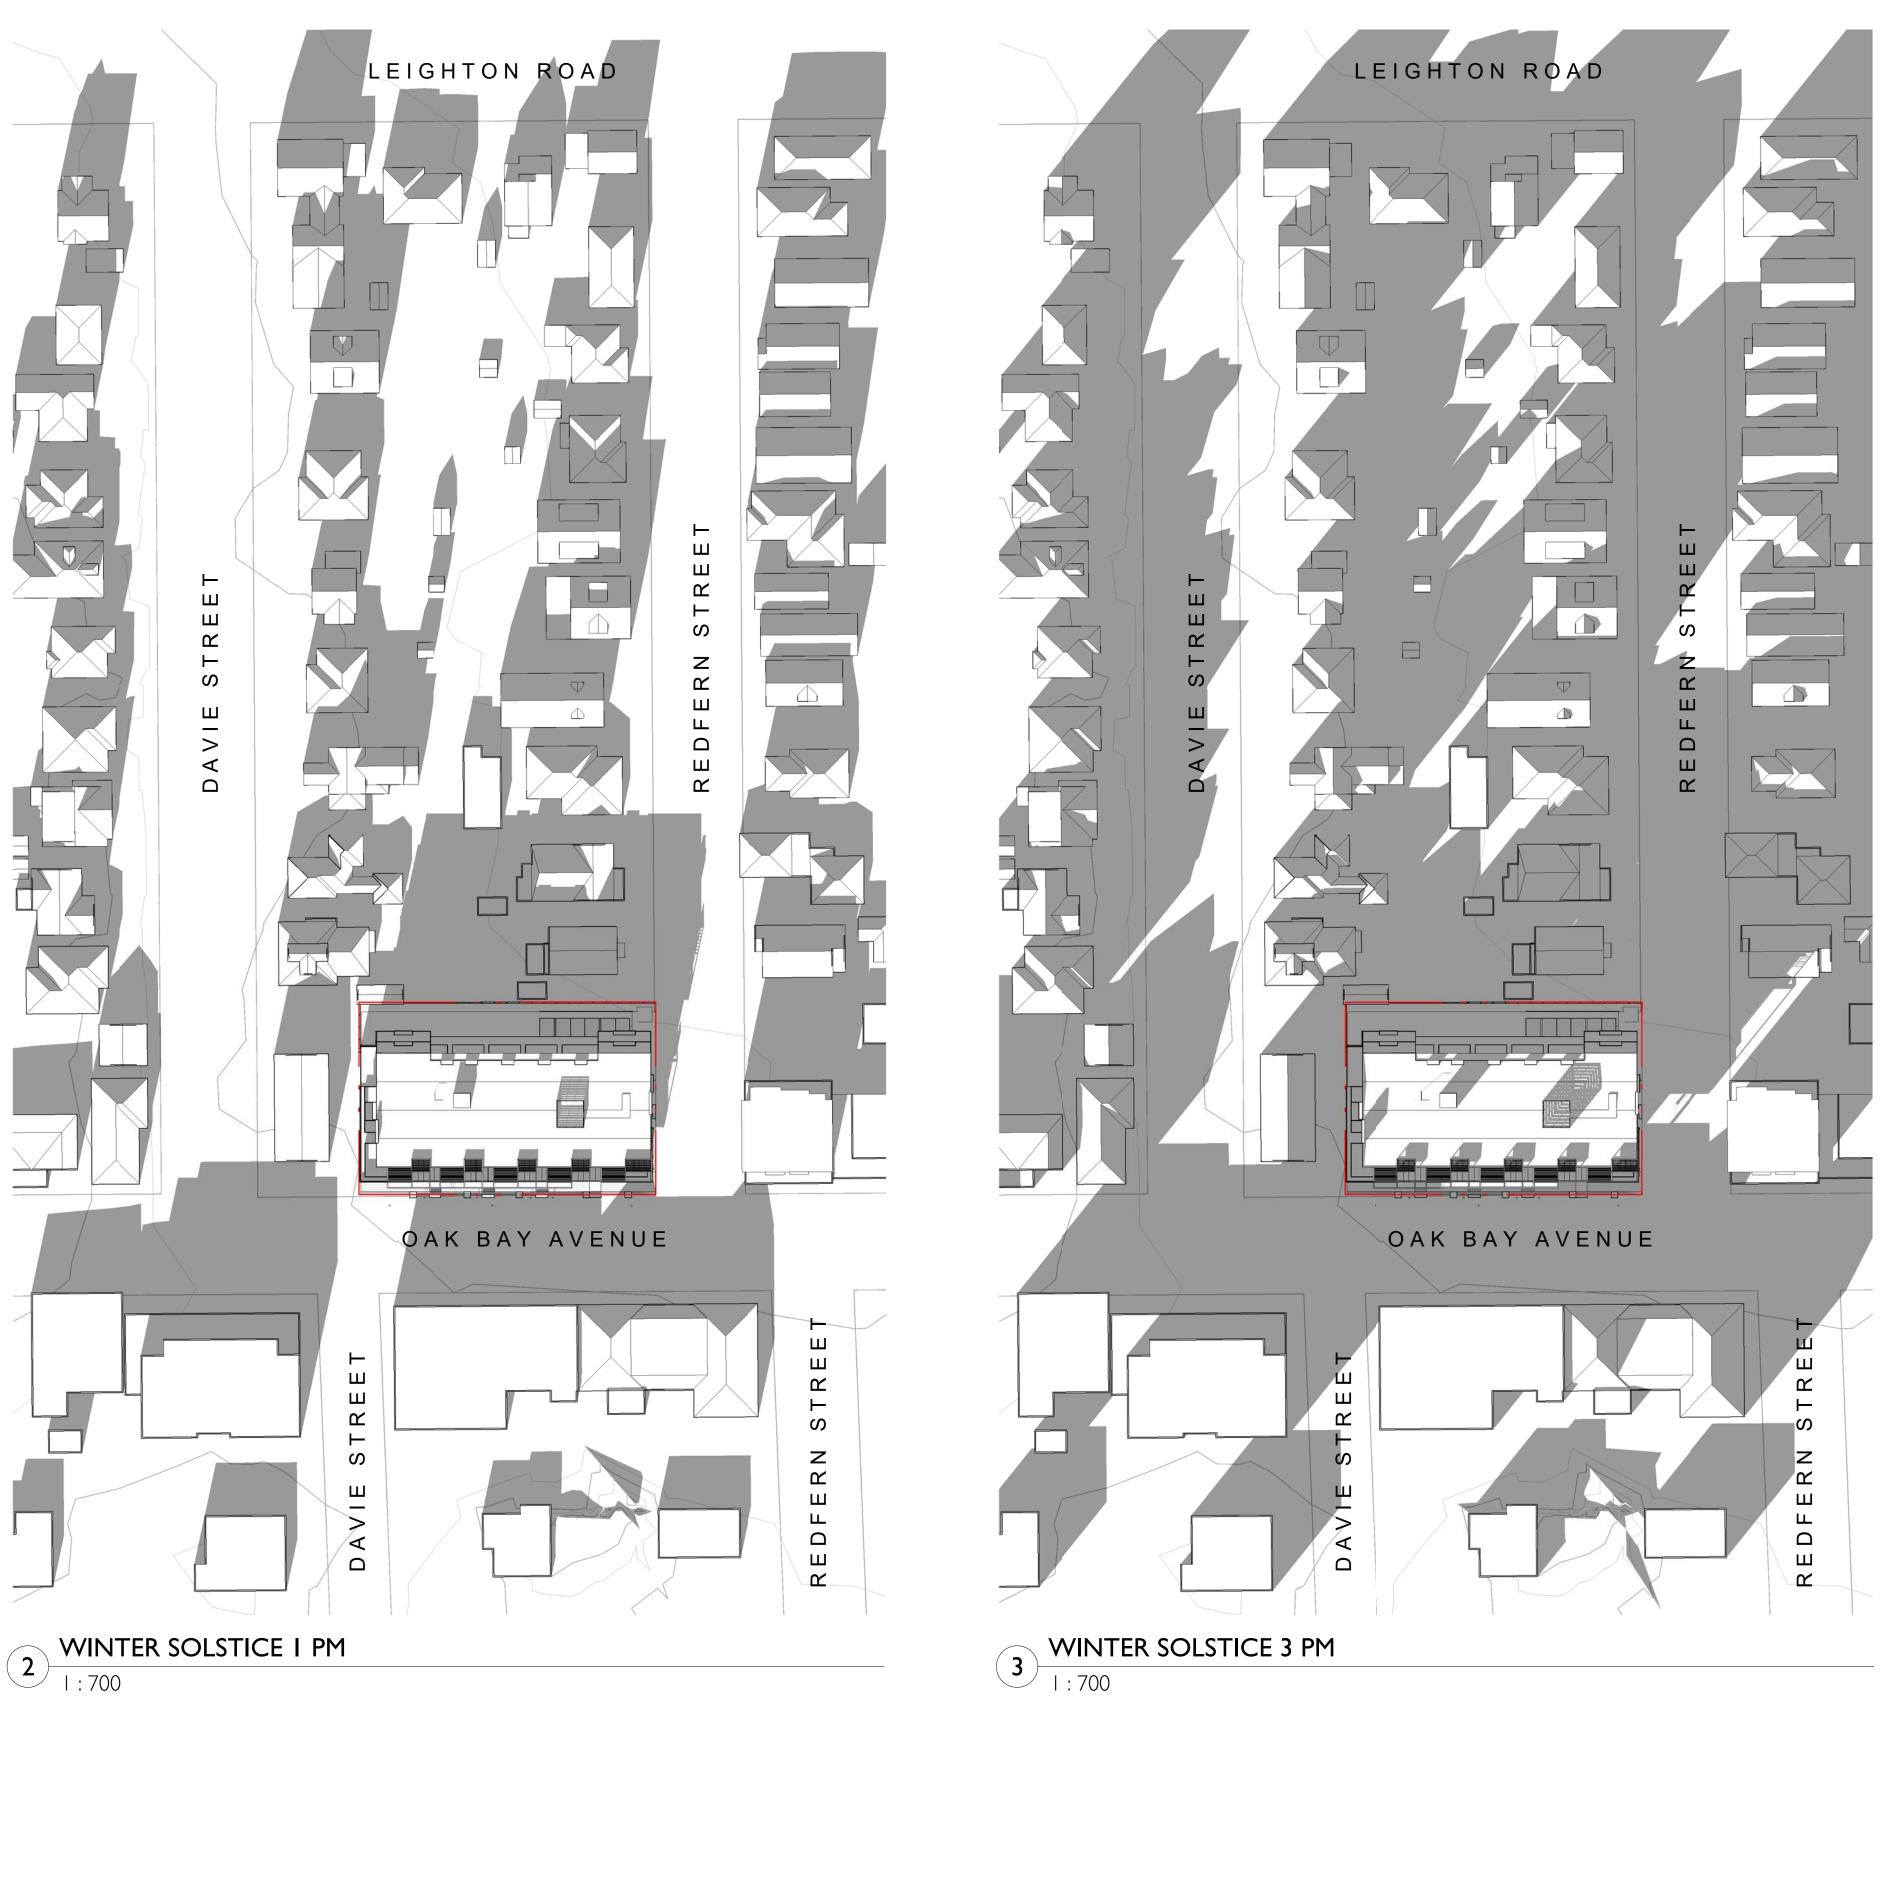

6/25/2020 10:34:52 AM

| 2                                                    | Re-Zoning & DP Rev I                                                                                                                                                                      |                                                                           | March 5, 2020                                               |
|------------------------------------------------------|-------------------------------------------------------------------------------------------------------------------------------------------------------------------------------------------|---------------------------------------------------------------------------|-------------------------------------------------------------|
| NO.                                                  | Re-Zoning & DP DESCRIP                                                                                                                                                                    |                                                                           | April 24, 2019<br>DATE                                      |
| Copyright<br>may be inf<br>Cascadia A<br>the said dr | SCADIA ARC<br>erreserved. These drawings and the<br>erred therefrom are, and at all<br>wrchitects Inc. Cascadia Archite<br>awings, which cannot be used<br>insent of Cascadia Architects. | he design contained t<br>times remain, the excl<br>cts holds the copyrigh | herein or which<br>lusive property of<br>t and ownership in |
| Sheet Na                                             | _                                                                                                                                                                                         | 1920 C                                                                    | /l Residential<br>Dak Bay Ave.<br>Oak Bay, BC               |
|                                                      | Shadow                                                                                                                                                                                    |                                                                           | Winter<br>Solstice                                          |
|                                                      |                                                                                                                                                                                           | Date                                                                      | 2020/06/23                                                  |
| Scale                                                | I : 700                                                                                                                                                                                   | Project #                                                                 | 1801                                                        |
| /                                                    |                                                                                                                                                                                           | Revision<br>March 5, 2020                                                 | 2                                                           |
|                                                      |                                                                                                                                                                                           | Sheet #                                                                   | .06                                                         |