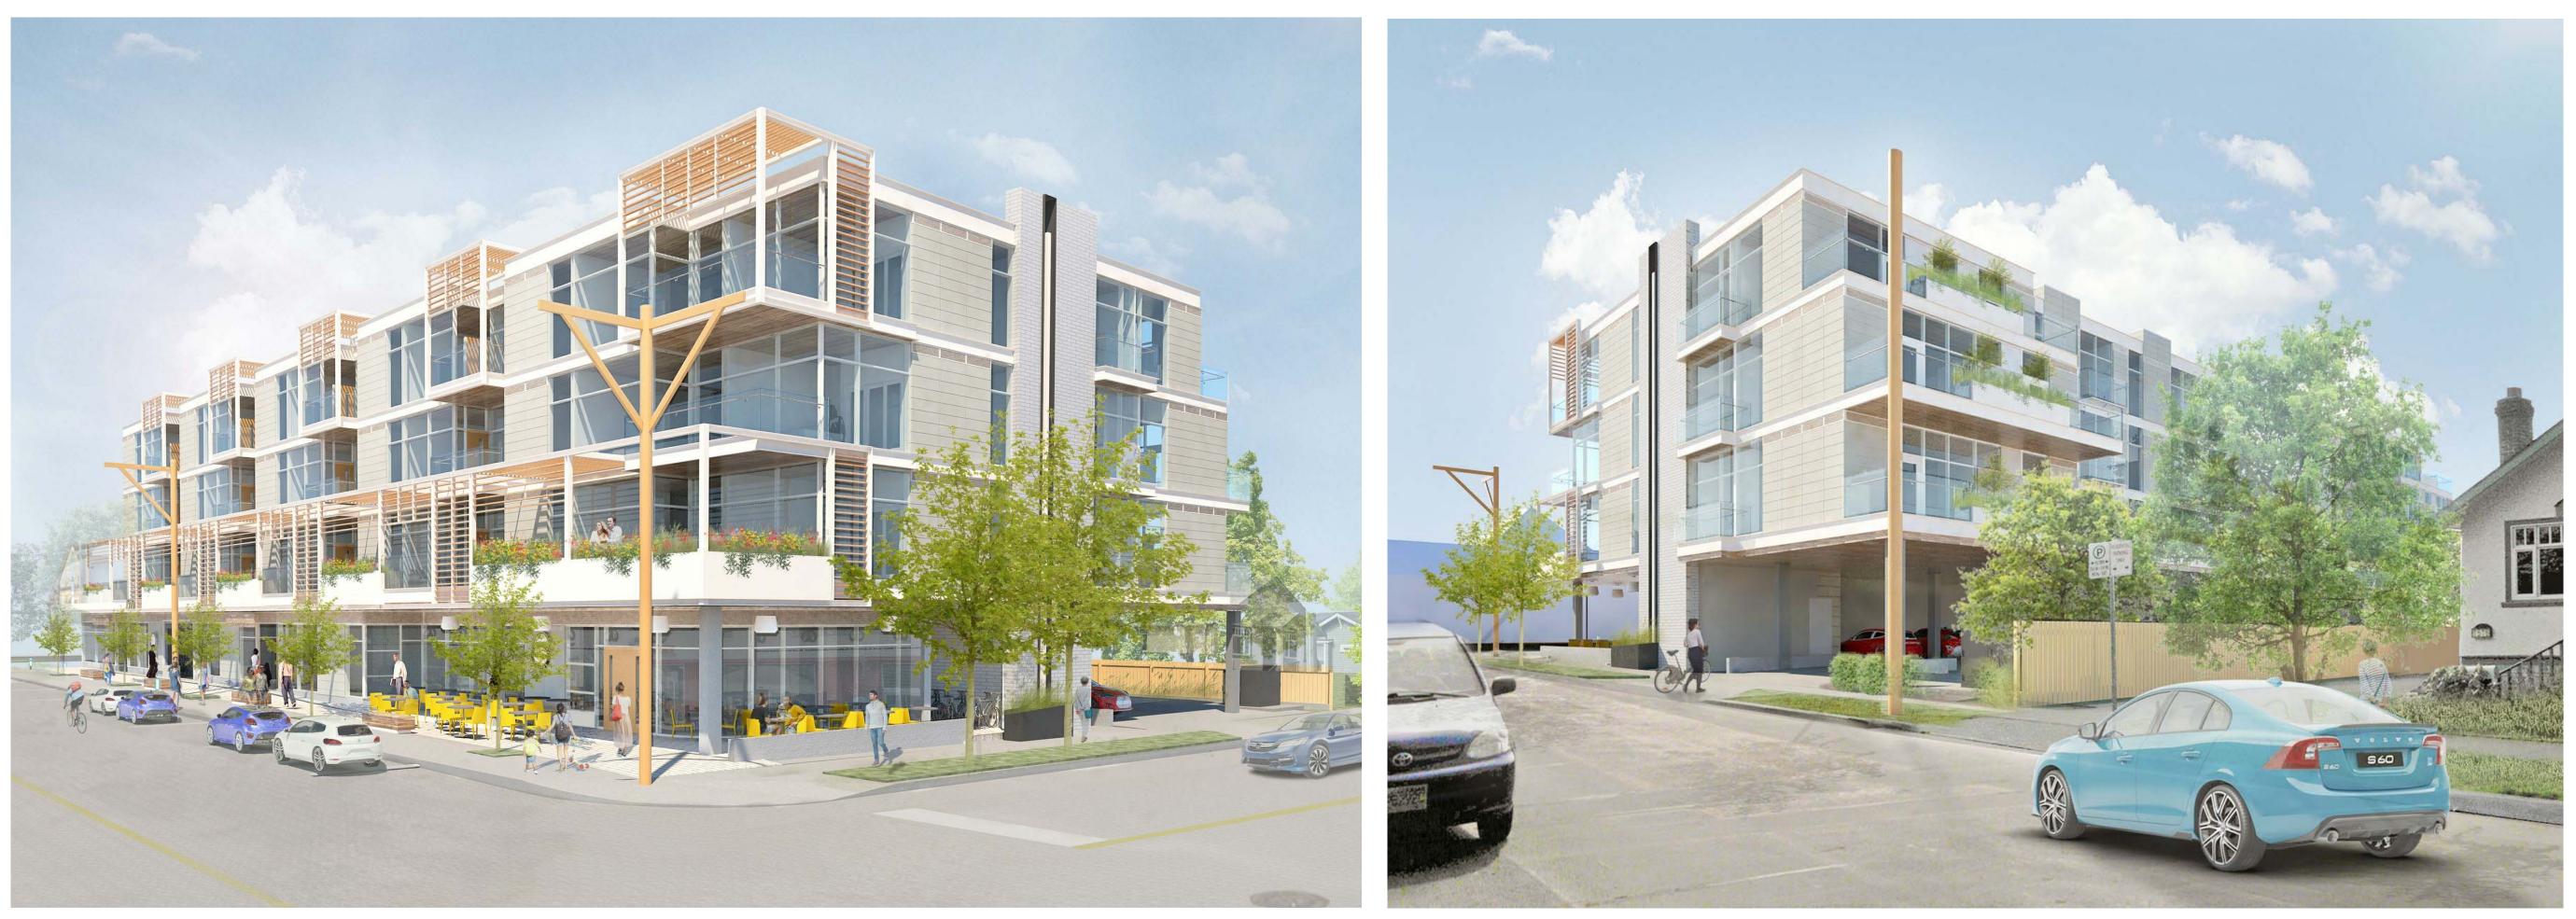

# OAK BAY AVENUE & REDFERN STREET CORNER PERSPECTIVE

2020/07/06  $\sim$ Rev 60 ď  $\square$ 

هَا

BC LAND SURVEYORS SITE PLAN OF: Civic: 1908 - 1920 Oak Bay Avenue Legals: The Westerly 1/2 of Lot 13, Block 3, Section 76, Victoria District, Plan 273

Project

Jawl Residential 1920 Oak Bay Ave. Oak Bay, BC

Sheet Name

Elevations

7/6/2020 3:46:19 PM

Date 2020/07/06 Project # Scale 1:100 1801 Revision 4 June 23, 2020 Sheet # A3.01

VIEW FROM OAK BAY AVENUE LOOKING EAST

VIEW FROM OAK BAY AVENUE & DAVIE STREET

VIEW FROM OAK BAY AVENUE LOOKING WEST