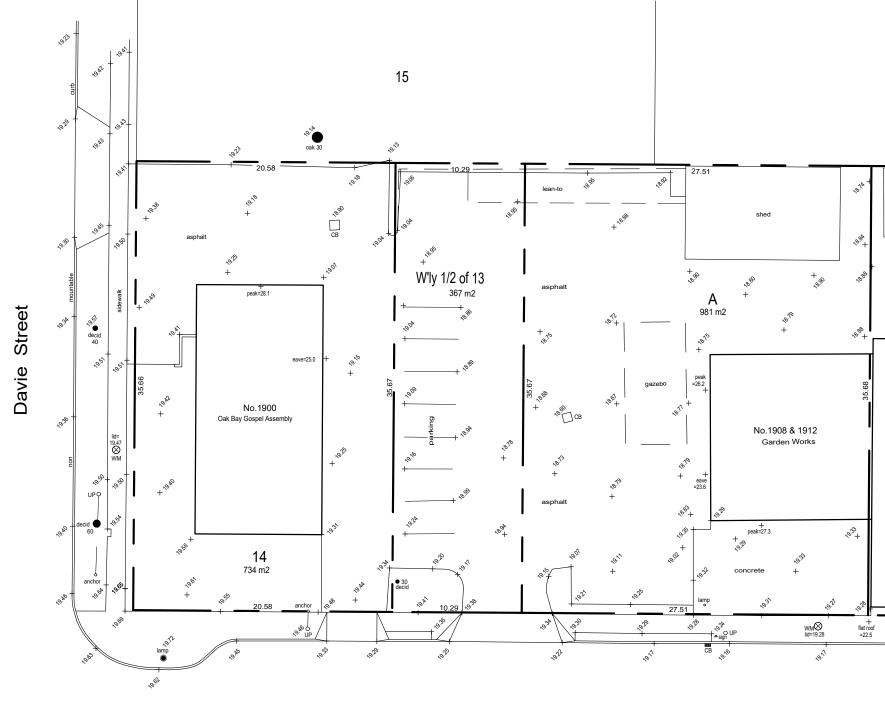

# OAK BAY AVENUE & REDFERN STREET CORNER PERSPECTIVE

2020/07/06  $\sim$ Rev 60 ď  $\square$ 

هَا

BC LAND SURVEYORS SITE PLAN OF: Civic: 1908 - 1920 Oak Bay Avenue Legals: The Westerly 1/2 of Lot 13, Block 3, Section 76, Victoria District, Plan 273

LEGEND Elevations are to geodetic datum. \* + - denotes - existing elevation UPO - denotes - Utility Pole CB 🗌 - denotes - Catch Basin WM🚫 - denotes - Catch Basin Tree diameters are in centimetres.

Lot A, Section 76, Victoria District, Plan 38854 Parcel Identifier: 000-987-719 in the City of Victoria

Parcel Identifier: 001-245-333 in the City of Victoria

Lot 11, Block 3, Section 76, Victoria District, Plan 273 Parcel Identifier: 009-193-065 in the City of Victoria

Oak Bay Avenue