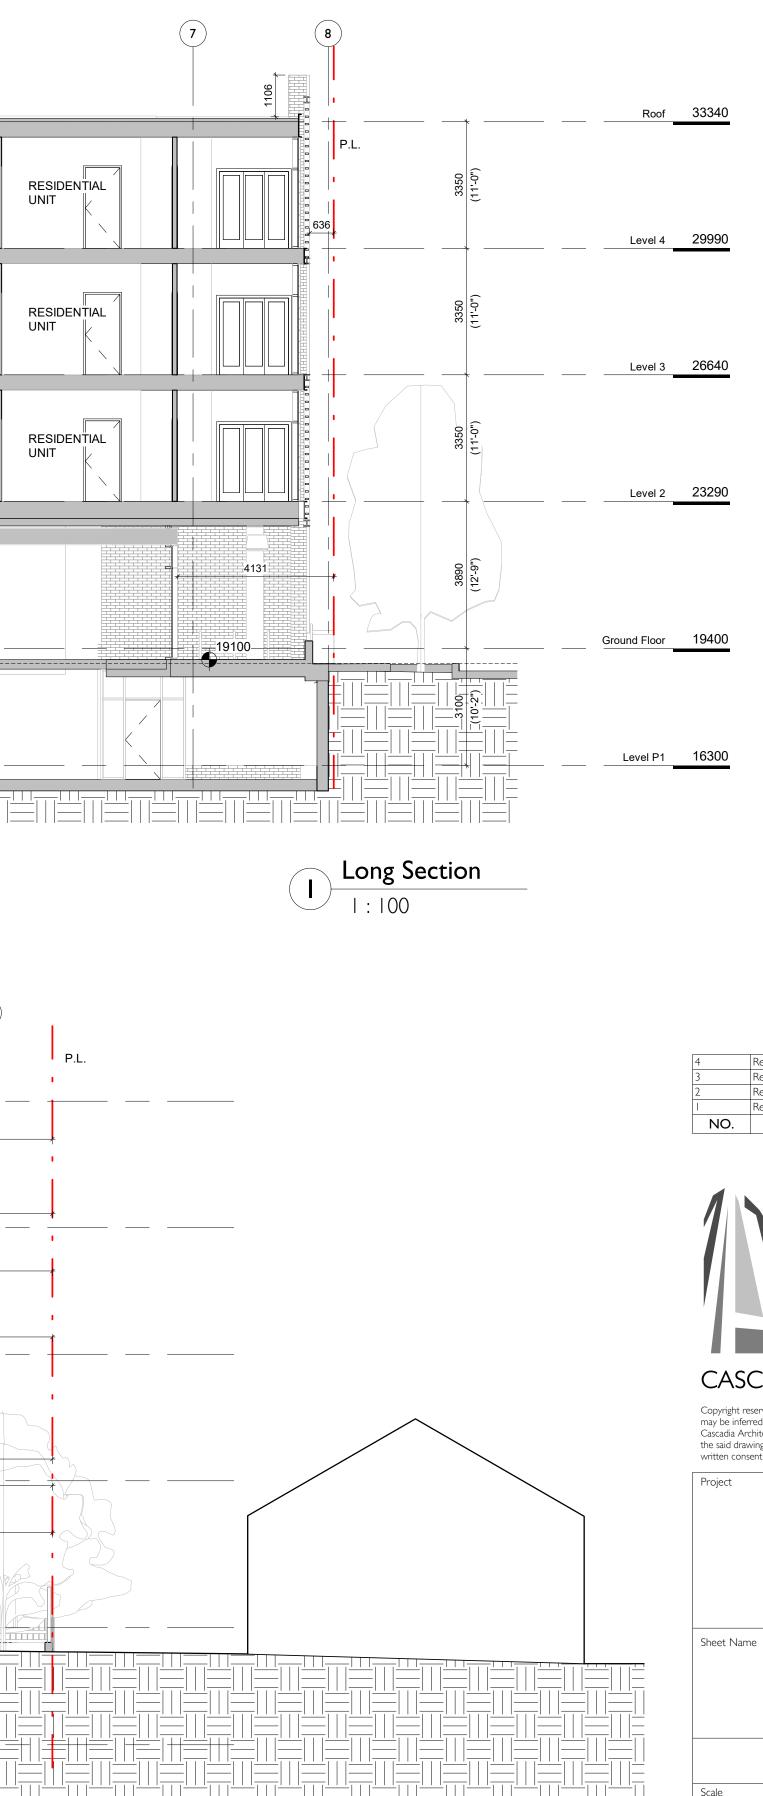

# Oak Bay Ave Context Elevation

# 2 Redfern St Context Elevation

| NO. | DESCRIPTION          | DATE           |
|-----|----------------------|----------------|
| 1   | Re-Zoning & DP       | April 24, 2019 |
| 2   | Re-Zoning & DP Rev I | March 5, 2020  |
| 3   | Re-Zoning & DP Rev 2 | April 16, 2020 |
| 4   | Re-Zoning & DP Rev 3 | June 23, 2020  |

A3.02

6/25/2020 10:39:21 AM

Jawl Residential 1920 Oak Bay Ave. Oak Bay, BC

| Building | Sections |
|----------|----------|
|          |          |

| I       | Date          |            |
|---------|---------------|------------|
|         |               | 2020/07/06 |
| ale     | Project #     |            |
| I : 100 |               | 1801       |
|         | Revision      | $\wedge$   |
|         | June 23, 2020 | 4          |
| /       | Sheet #       |            |
|         | A4            | .00        |