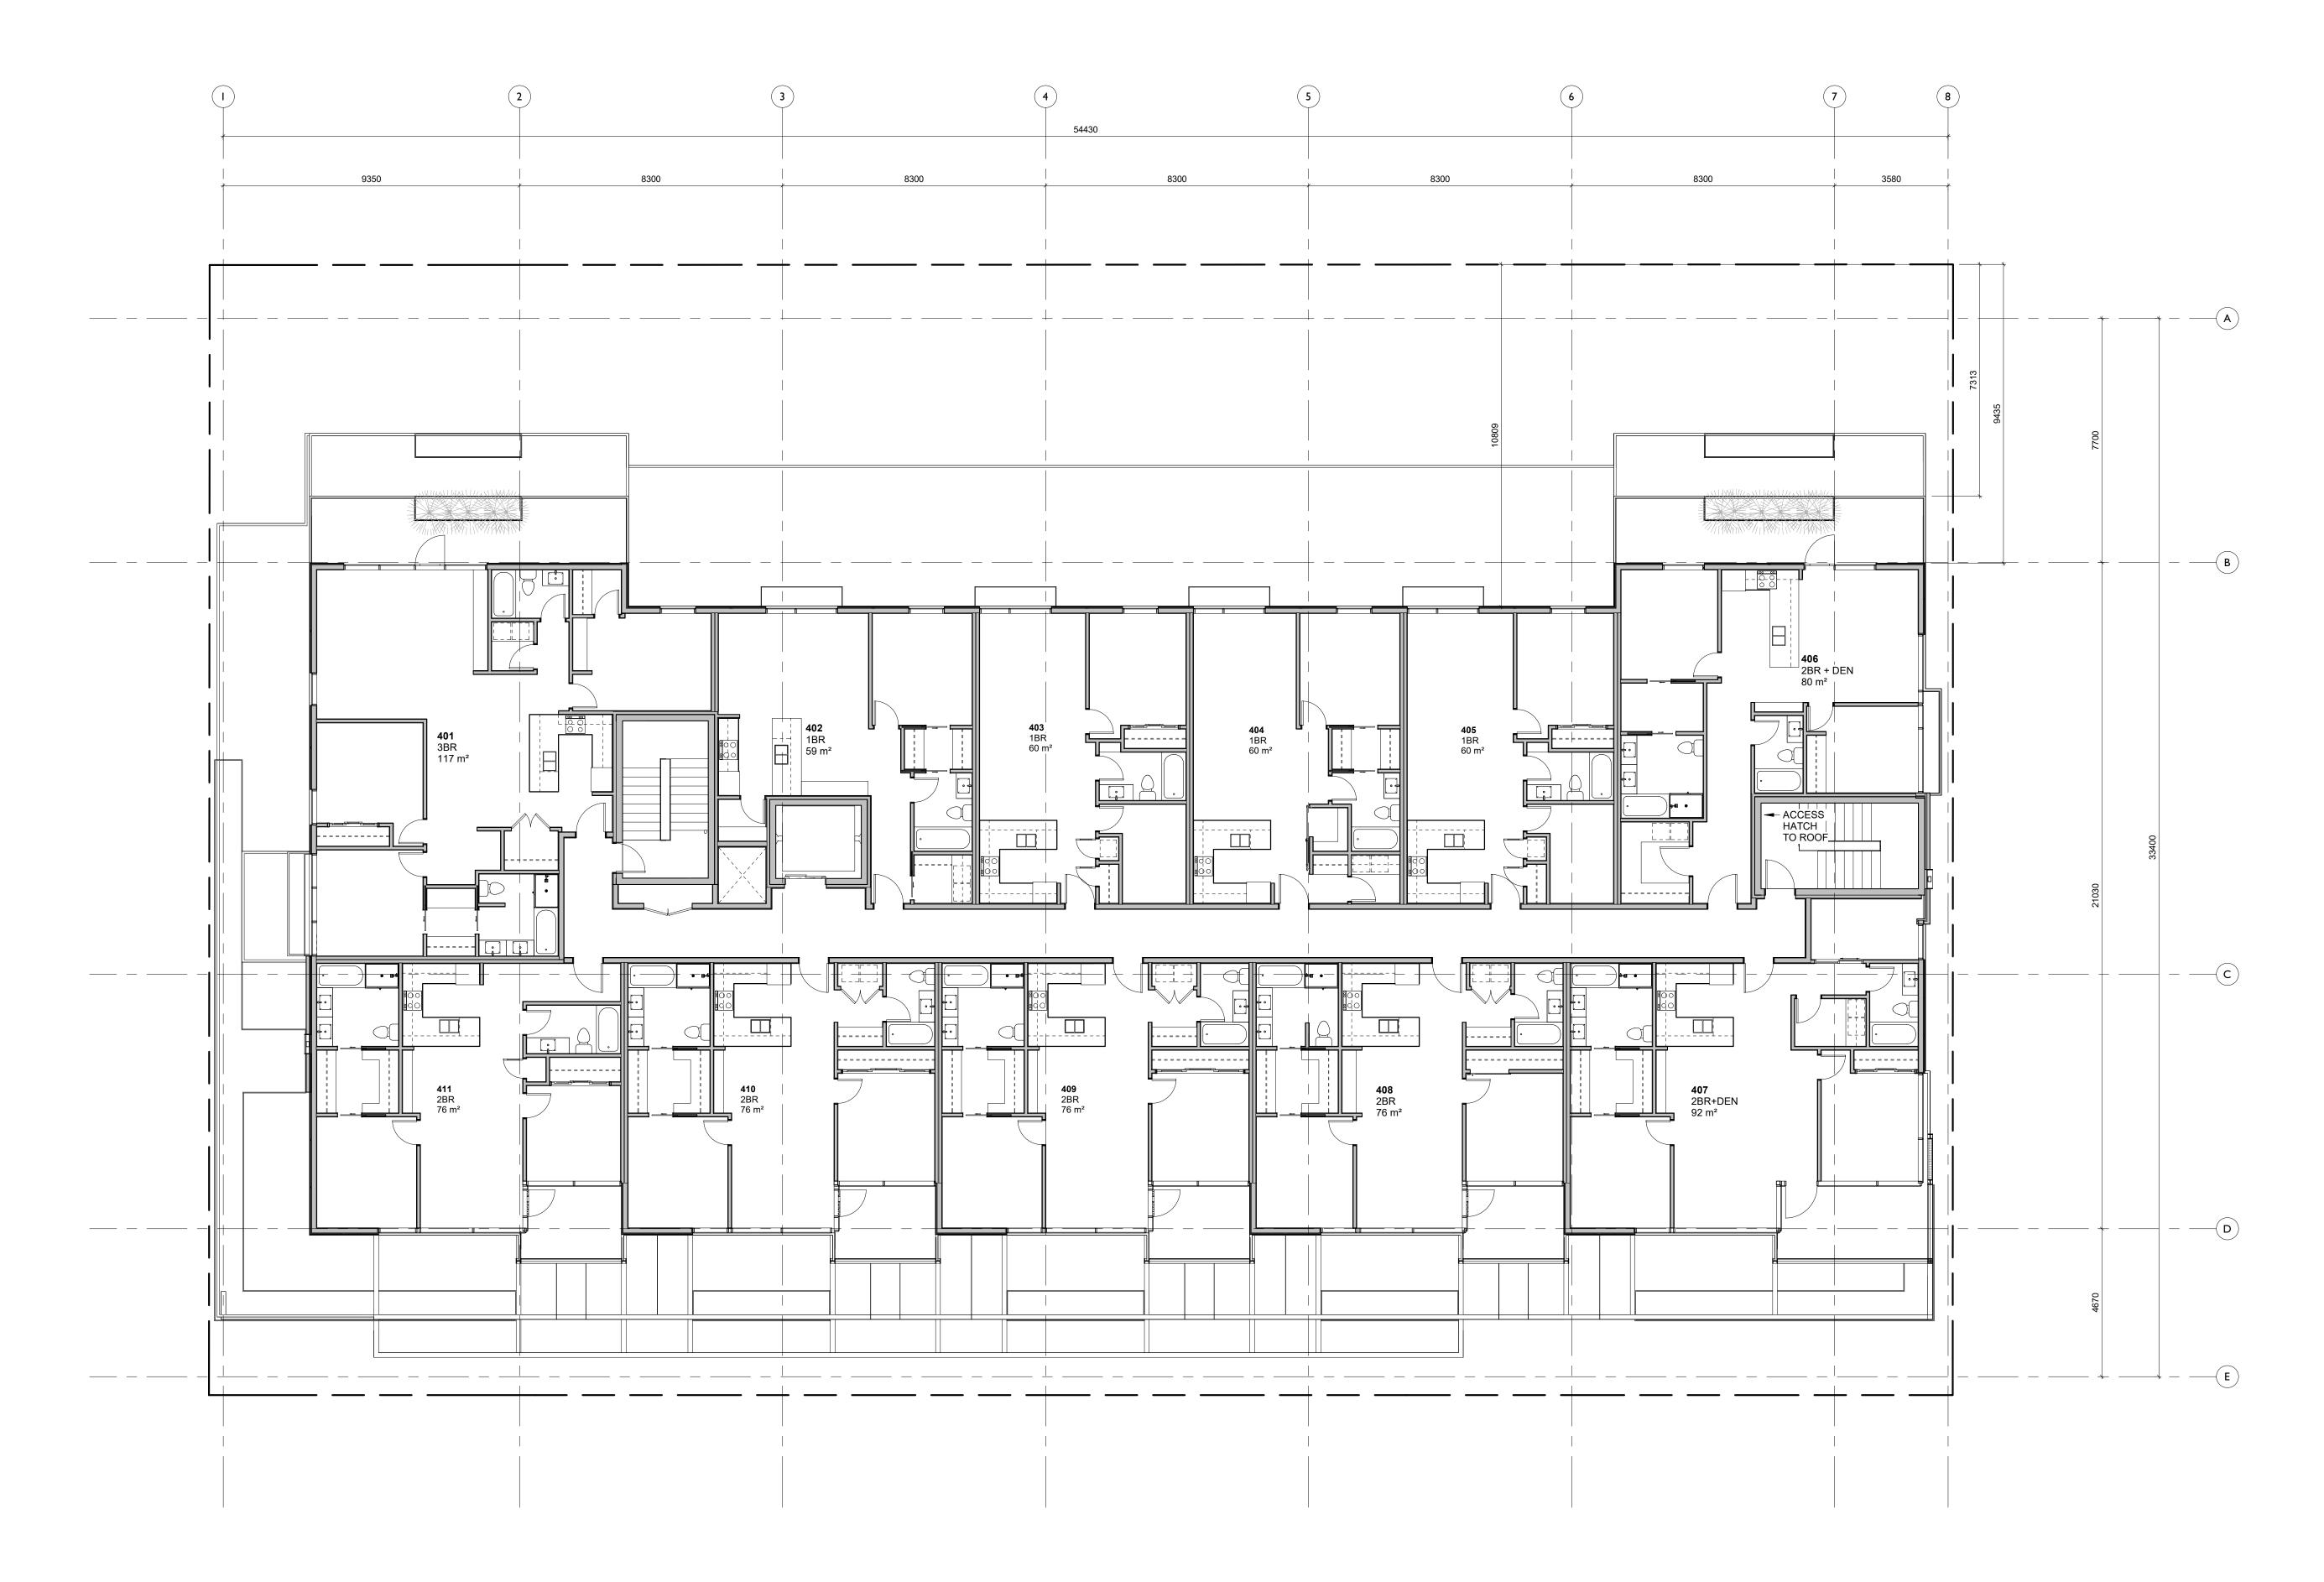

| PROJECT INF                                  | ORMATION TABLE                  |
|----------------------------------------------|---------------------------------|
| Zone (existing)                              | CR-3                            |
| Proposed zone or site specific zone          | NEW ZONE                        |
| If unsure, state "new zone"                  |                                 |
| Site area (m <sup>2</sup> )                  | 1,963 m²                        |
| Total floor area (m²)                        | 3,809 m²                        |
| Commercial floor area (m <sup>2</sup> )      | 688 m²                          |
| Floor space ratio                            | 1.94:1                          |
| Site coverage (%)                            | 75.0%                           |
| Open site space (%)                          | 31.7%                           |
| Height of building (m)                       | 15.0 m                          |
| Number of storeys                            | 4                               |
| Parking stalls (number) on site              | 47 RESIDENTIAL , 10 COMMERCIAL  |
| Bicycle parking number (Class 1 and Class 2) | 48 CLASS 1, 11 CLASS 2          |
| Building Setbacks (m) *                      |                                 |
| Front yard                                   | 3.35 m (OAK BAY AVENUE)         |
| Rear yard                                    | 5.32 m                          |
| Side yard (indicate which side)              | 0.15 m (WEST P.L.)              |
| Side yard (indicate which side)              | 0.72 m (EAST P.L.)              |
| Combined side yards                          | 0.87 m                          |
| Residential Use Details                      |                                 |
| Total number of units                        | 35                              |
| Unit type, e.g., 1 bedroom                   | 14 1BR, 15 2BR, 6 2BR+DEN / 3BR |
| Ground-orientated units                      | 0                               |
| Minimum unit floor area (m²)                 | 47 m <sup>2</sup>               |
| Total residential floor area (m²)            | 2620 m <sup>2</sup>             |