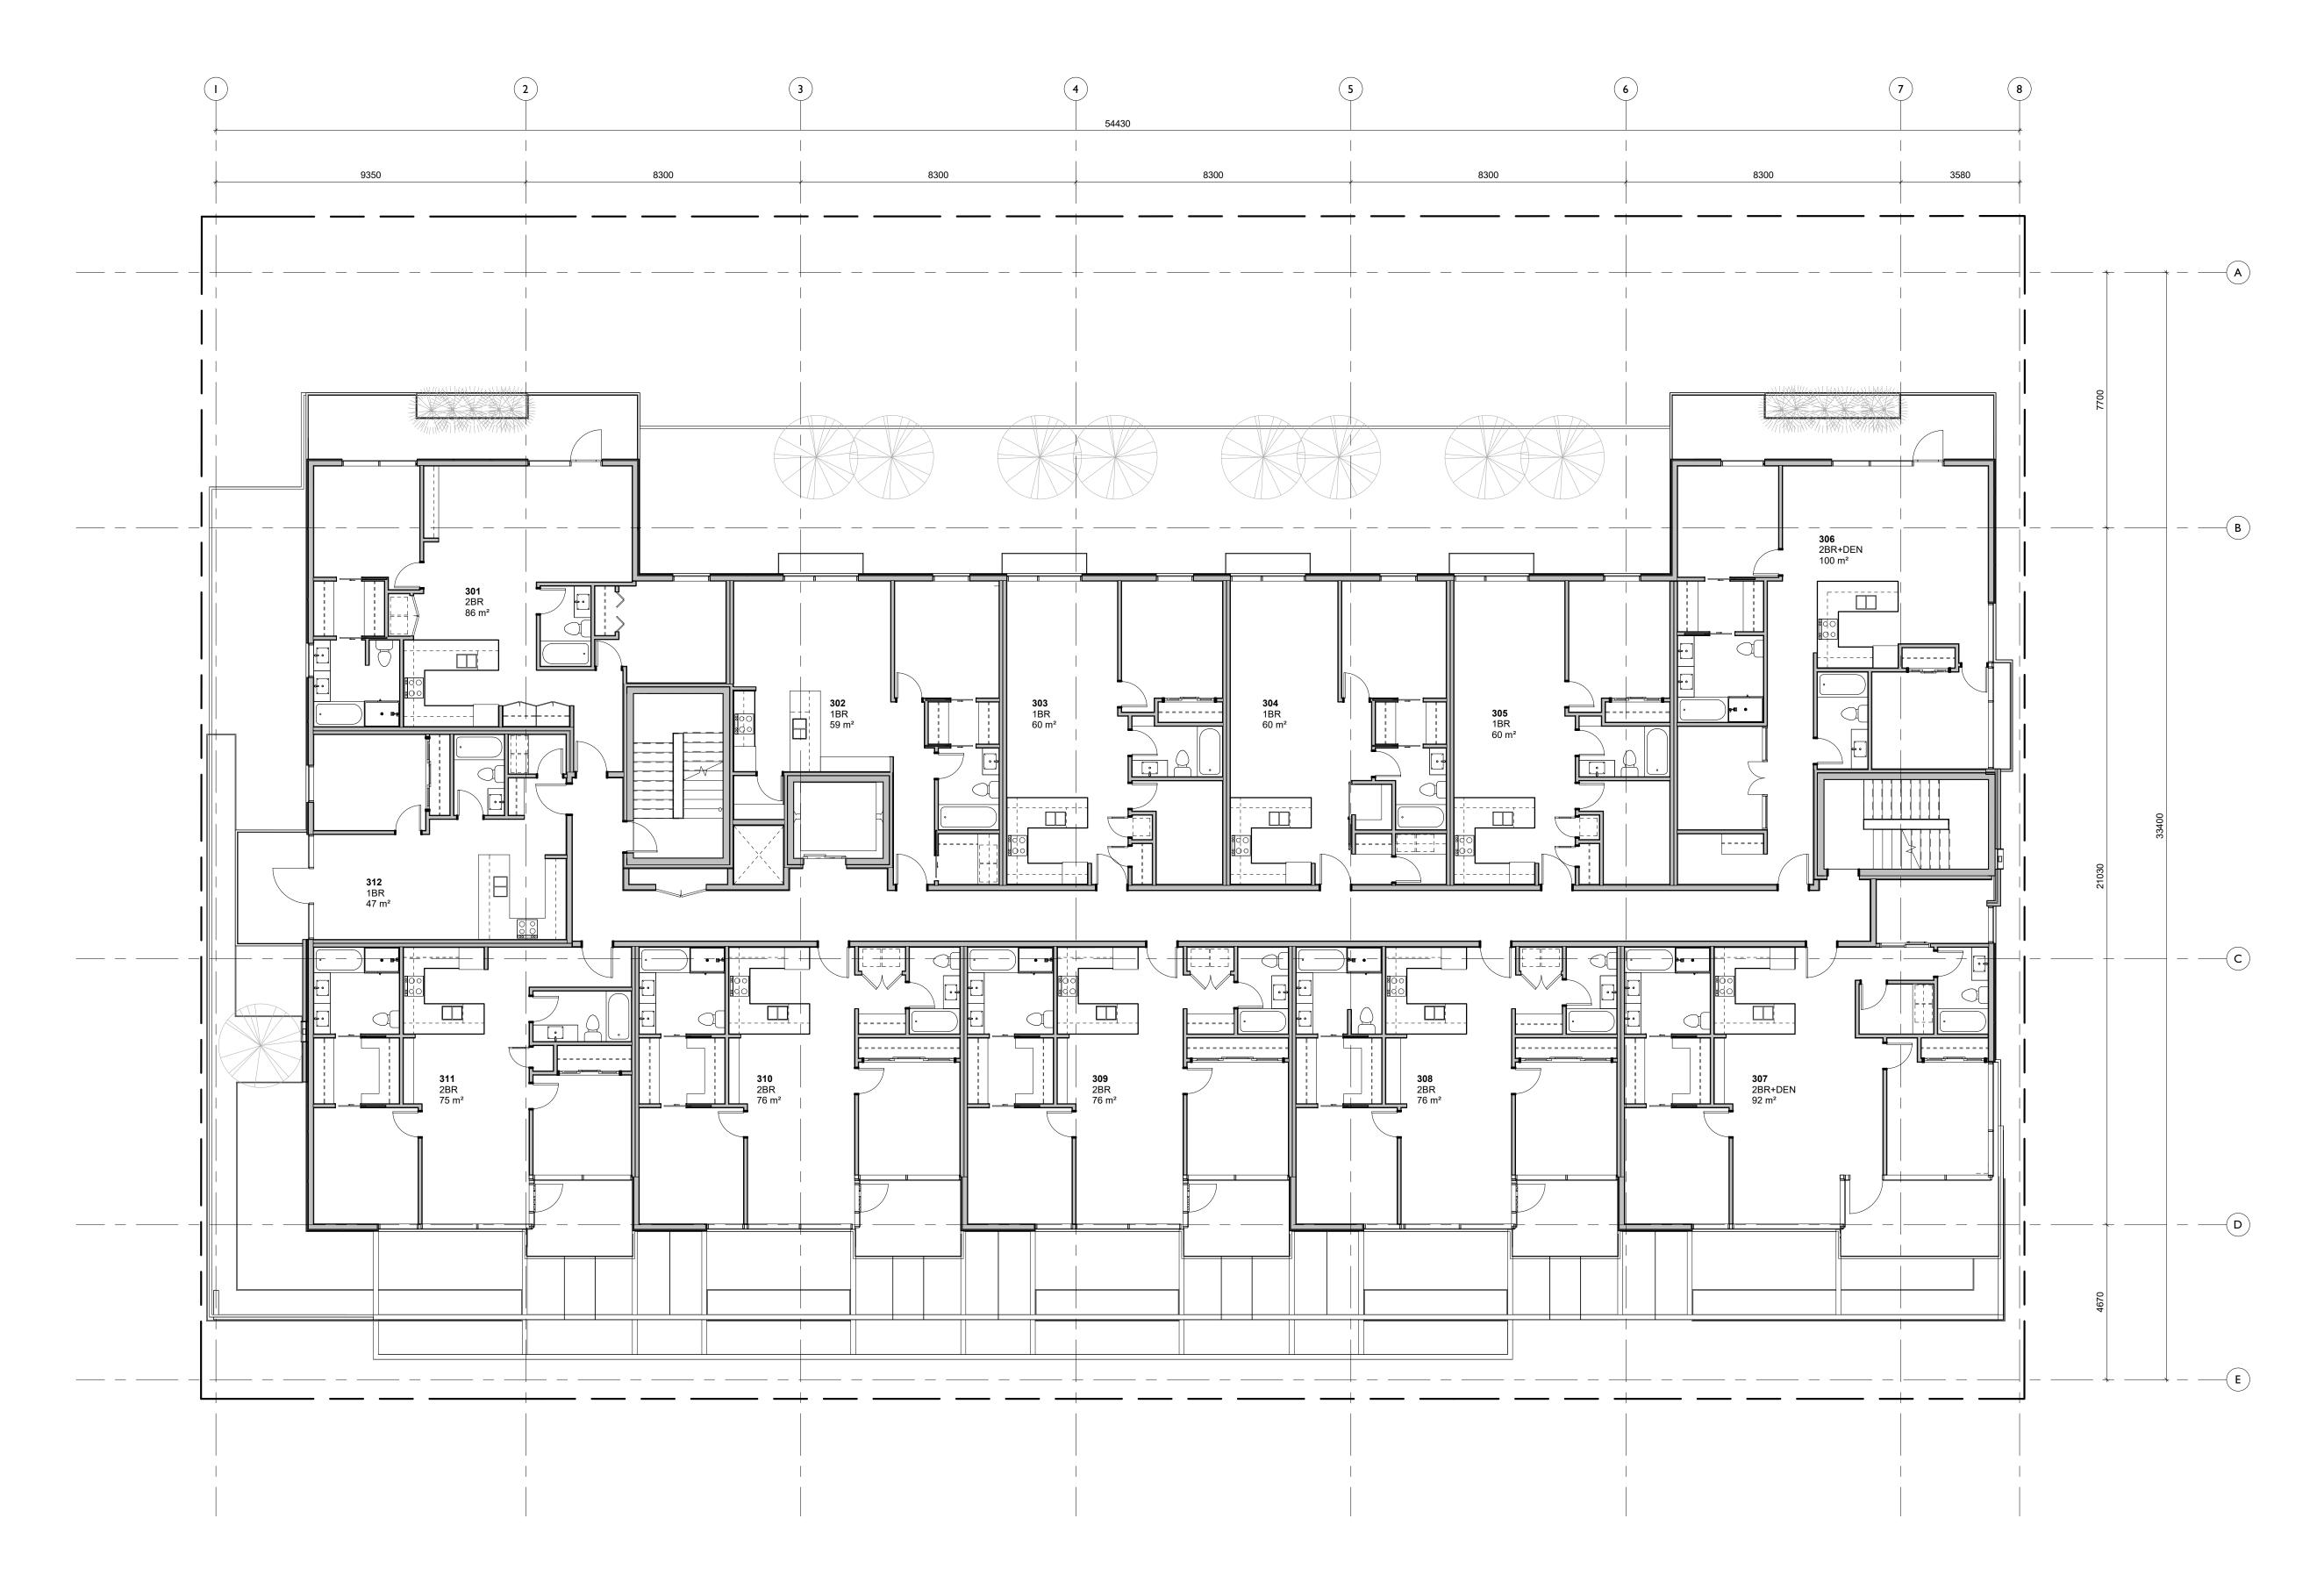

| PROJECT INF                                  | ORMATION TABLE                  |
|----------------------------------------------|---------------------------------|
| Zone (existing)                              | CR-3                            |
| Proposed zone or site specific zone          | NEW ZONE                        |
| If unsure, state "new zone"                  |                                 |
| Site area (m <sup>2</sup> )                  | 1,963 m²                        |
| Total floor area (m²)                        | 3,809 m²                        |
| Commercial floor area (m <sup>2</sup> )      | 688 m²                          |
| Floor space ratio                            | 1.94:1                          |
| Site coverage (%)                            | 75.0%                           |
| Open site space (%)                          | 31.7%                           |
| Height of building (m)                       | 15.0 m                          |
| Number of storeys                            | 4                               |
| Parking stalls (number) on site              | 47 RESIDENTIAL , 10 COMMERCIAL  |
| Bicycle parking number (Class 1 and Class 2) | 48 CLASS 1, 11 CLASS 2          |
| Building Setbacks (m) *                      |                                 |
| Front yard                                   | 3.35 m (OAK BAY AVENUE)         |
| Rear yard                                    | 5.32 m                          |
| Side yard (indicate which side)              | 0.15 m (WEST P.L.)              |
| Side yard (indicate which side)              | 0.72 m (EAST P.L.)              |
| Combined side yards                          | 0.87 m                          |
| Residential Use Details                      |                                 |
| Total number of units                        | 35                              |
| Unit type, e.g., 1 bedroom                   | 14 1BR, 15 2BR, 6 2BR+DEN / 3BR |
| Ground-orientated units                      | 0                               |
| Minimum unit floor area (m²)                 | 47 m <sup>2</sup>               |
| Total residential floor area (m²)            | 2620 m <sup>2</sup>             |