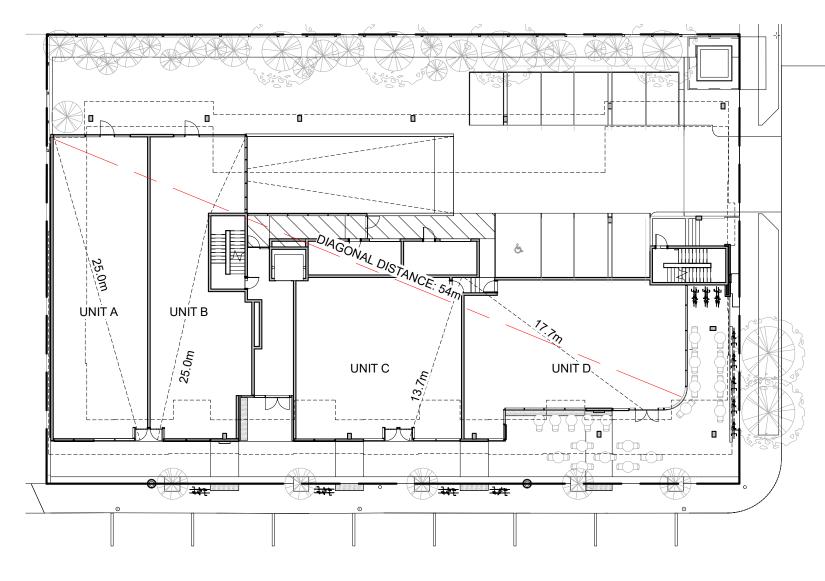

### UNIT A

OCCUPANCY: GROUP E

OCCUPANT LOAD:  $186 \text{ m}^2/3.7 \text{ m}^2 \text{ PER PERSON} = 51 \text{ PERSONS}$ 

MIN. EXIT WIDTH RAMPS, CORRIDORS & PASSAGEWAYS : 6.1mm/PERSON x 51 = 311mm

STAIRS : 8mm/PERSON X 51 = 408mm

UNIT B OCCUPANCY: GROUP E

OCCUPANT LOAD:  $159 \text{ m}^2 / 3.7 \text{ m}^2 \text{ PER PERSON} = 43 \text{ PERSONS}$ 

MIN. EXIT WIDTH RAMPS, CORRIDORS & PASSAGEWAYS : 6.1mm/PERSON x 43 = 262mm STAIRS : 8mm/PERSON X 43 = 344mm

UNIT C

OCCUPANCY: GROUP E

OCCUPANT LOAD: 177 m<sup>2</sup>/3.7 m<sup>2</sup> PER PERSON = 48 PERSONS

MIN. EXIT WIDTH RAMPS, CORRIDORS & PASSAGEWAYS : 6.1mm/PERSON x 48 = 293mm STAIRS : 8mm/PERSON X 48 = 384mm

UNIT D

OCCUPANCY: GROUP E

OCCUPANT LOAD: 194 m<sup>2</sup>/3.7 m<sup>2</sup> PER PERSON = 53 PERSONS

# MIN. EXIT WIDTH

RAMPS, CORRIDORS & PASSAGEWAYS : 6.1mm/PERSON x 53 = 323mm STAIRS : 8mm/PERSON X 53 = 424mm

MIN. SEPARATION BETWEEN EXITS: 9 m

OCCUPANCY: GROUP C, RESIDENTIAL

OCCUPANT LOAD: 19 SLEEPING ROOMS X 2 PERSONS PER ROOM = 38 PERSONS