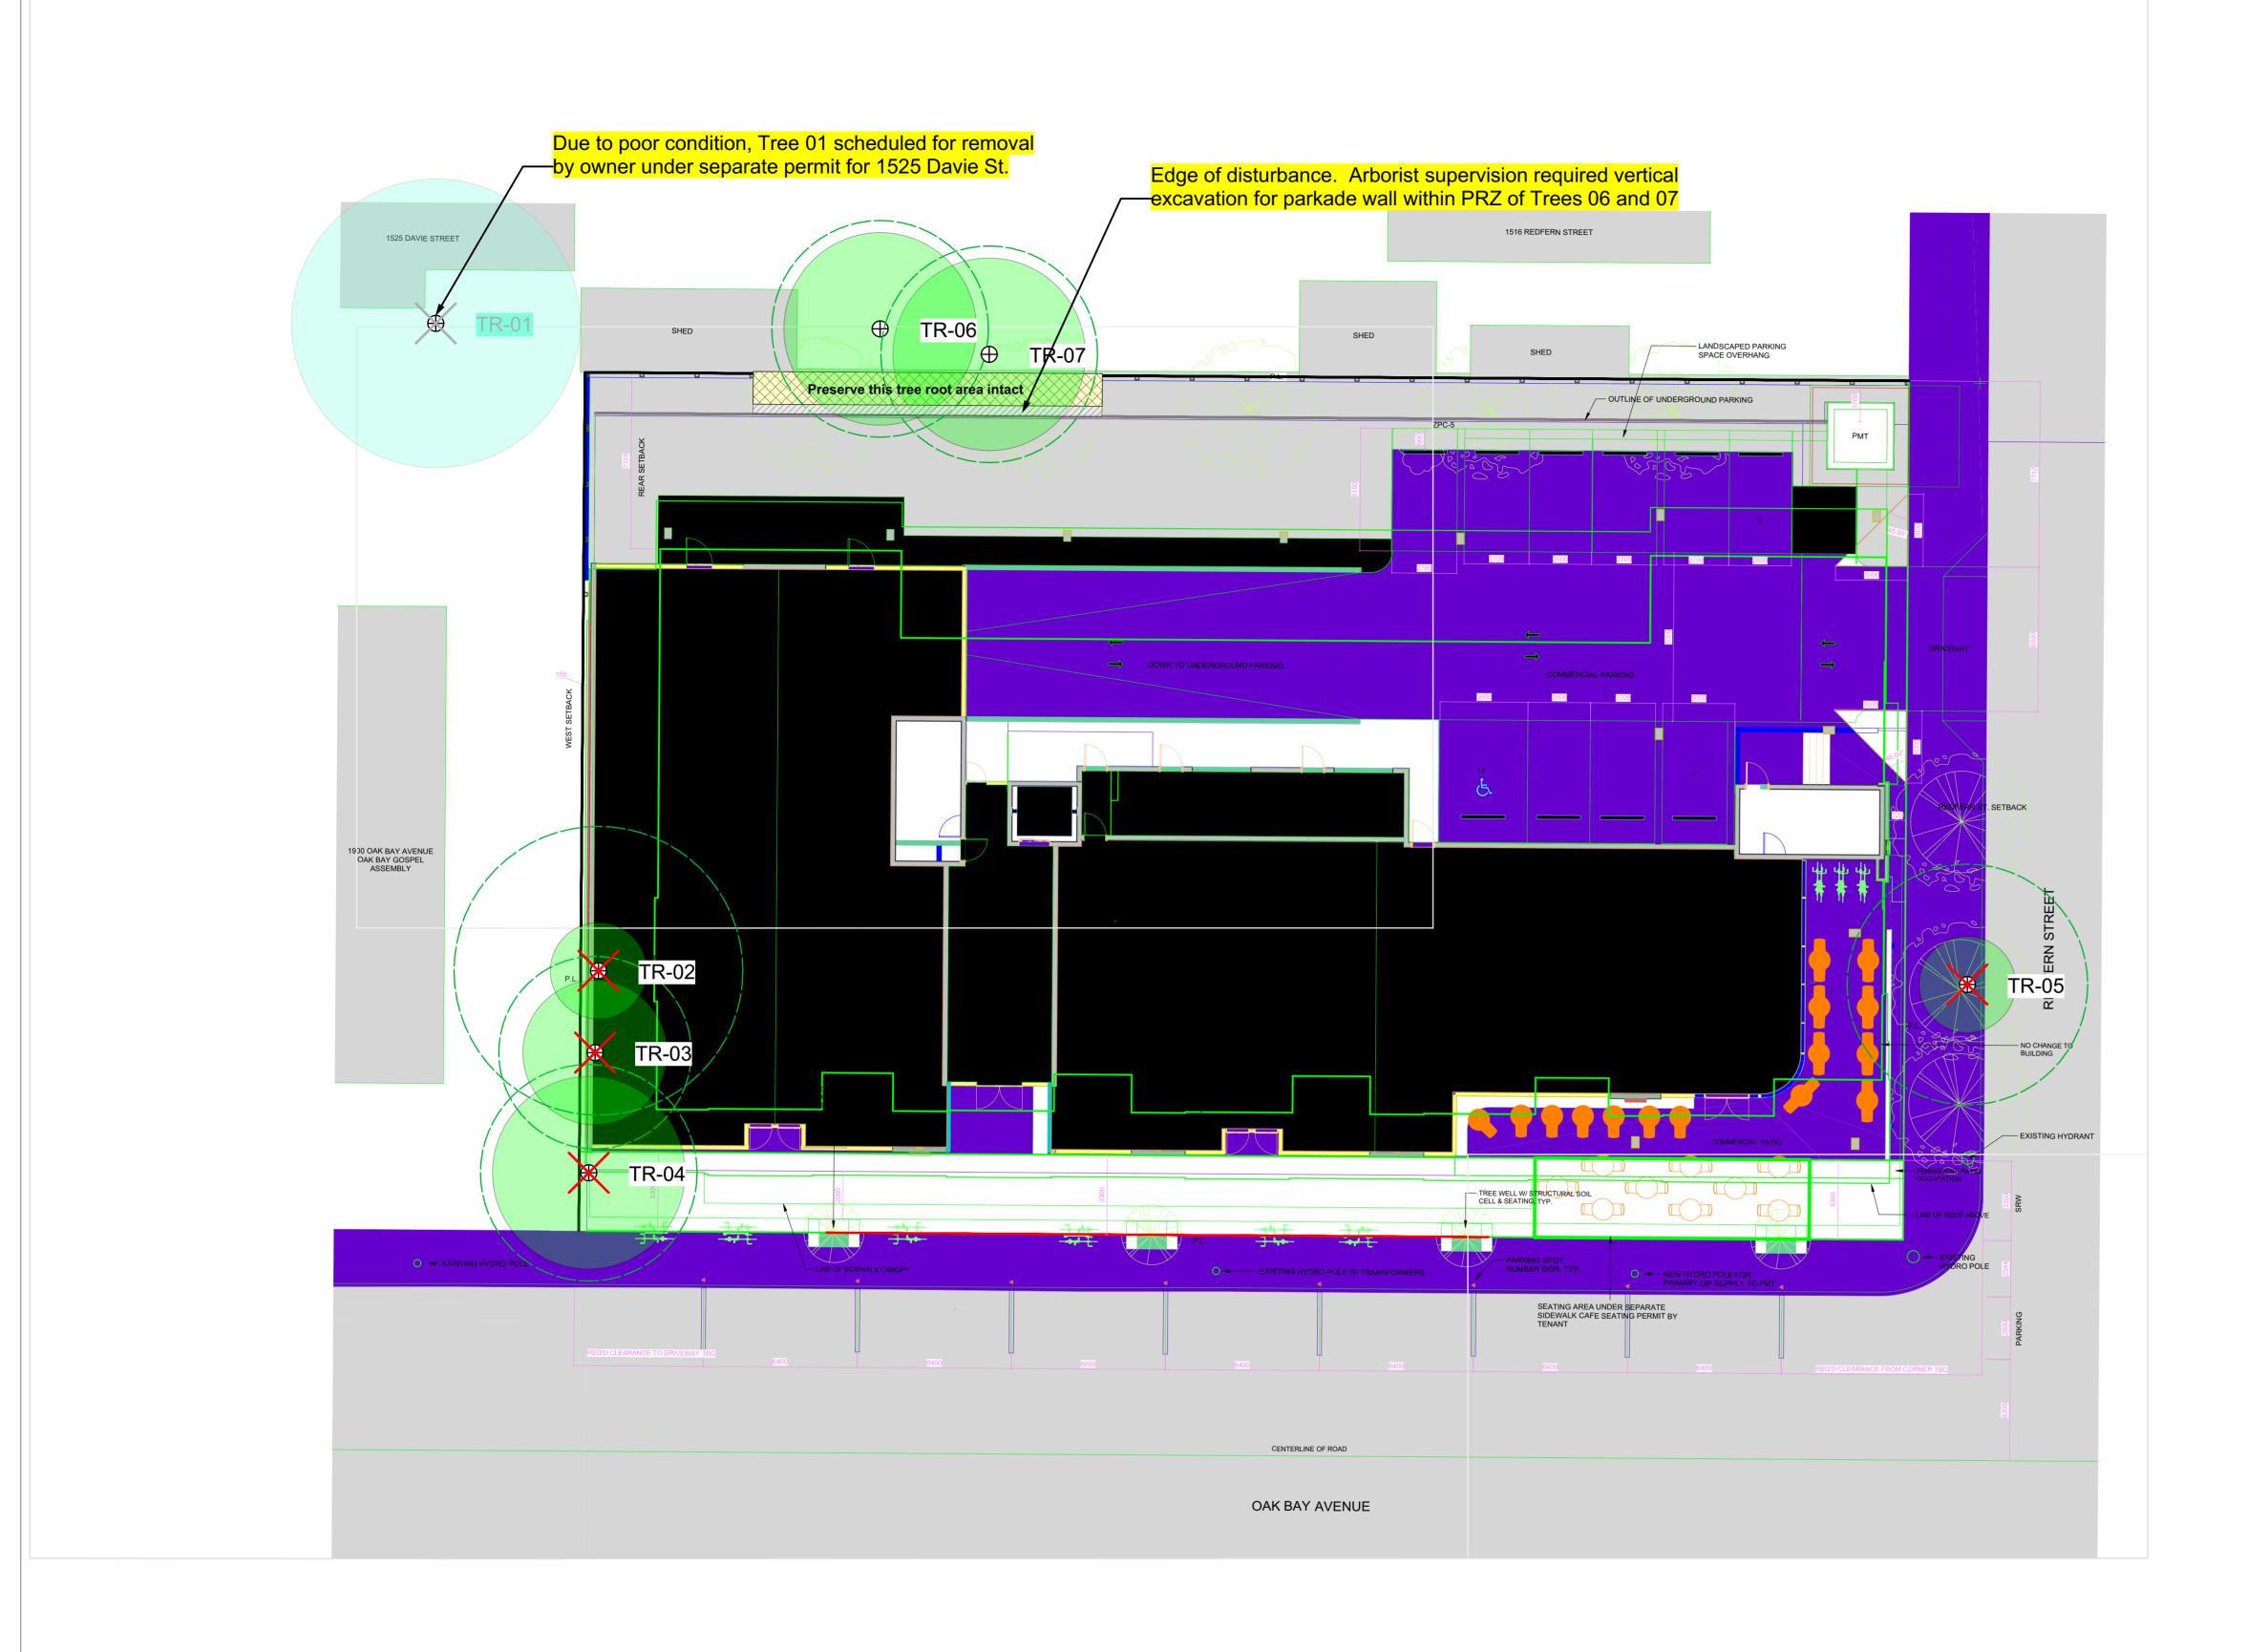

# **ADDING** С

REFER TO ARBORIST'S TREE MANAGMENT PLAN BY GYE & ASSOCIATES DATED MARCH 3rd, 2020 FOR FULL DETAILS.

5m

70

1.5m

as-built information including irrigation. 10. Tree protection fencing, for existing trees, to be installed prior to commencement of all site work