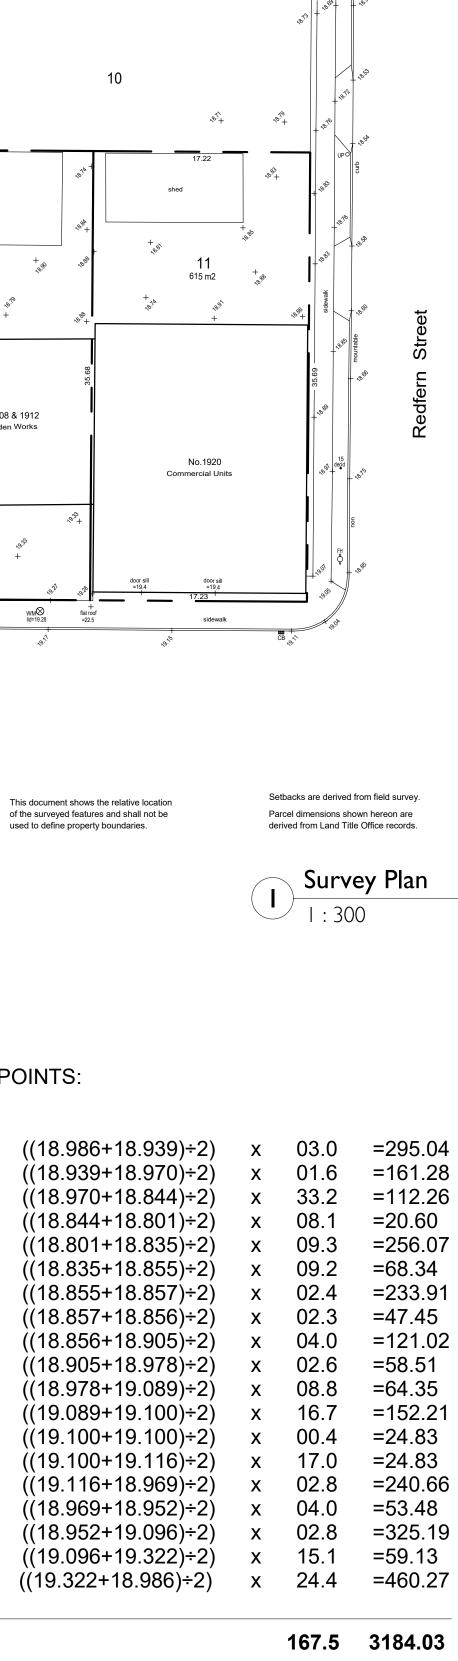

# AVERAGE GRADE CALCULATIONS

|                                                                                                                   | DE POINTS:<br>POSED)                                                                                                                                                                                                                                                              | GRADE POINTS:<br>(NATURAL)                                                                                                                                                                 | GRADE P                                                                                                                                     | OINTS:                                                                                                                                                                                                                                                           |
|-------------------------------------------------------------------------------------------------------------------|-----------------------------------------------------------------------------------------------------------------------------------------------------------------------------------------------------------------------------------------------------------------------------------|--------------------------------------------------------------------------------------------------------------------------------------------------------------------------------------------|---------------------------------------------------------------------------------------------------------------------------------------------|------------------------------------------------------------------------------------------------------------------------------------------------------------------------------------------------------------------------------------------------------------------|
| A: B: C: D: E: F: G: H: I: J: K: L: M: N: O: P: Q: R: S:<br>B: C: D: E: F: G: H: I: J: K: L: M: N: O: P: Q: R: S: | 19.012<br>19.012<br>19.012<br>19.012<br>19.012<br>18.859<br><b>18.855</b><br><b>18.855</b><br><b>18.857</b><br><b>18.856</b><br><b>18.905</b><br><b>19.100</b><br><b>19.089</b><br><b>19.100</b><br><b>19.100</b><br><b>19.100</b><br><b>19.417</b><br>19.400<br>19.417<br>19.401 | 18.986<br>18.939<br>18.970<br>18.844<br>18.801<br>18.835<br>18.883<br>18.894<br>18.878<br>18.907<br>18.978<br>19.159<br>19.307<br>19.303<br>19.116<br>18.969<br>18.952<br>19.096<br>19.322 | A-B:<br>B-C:<br>C-D:<br>D-E:<br>E-F:<br>F-G:<br>G-H:<br>H-I:<br>I-J:<br>J-K:<br>K-L:<br>L-M:<br>N-O:<br>O-P:<br>P-Q:<br>Q-R:<br>R-S:<br>S-A | ((18.986+<br>((18.939+<br>((18.970+<br>((18.844+<br>((18.801+<br>((18.835+<br>((18.855+<br>((18.857+<br>((18.857+<br>((18.978+<br>((18.978+<br>((18.978+<br>((19.100+<br>((19.100+<br>((19.100+<br>((19.100+<br>((18.969+<br>((18.952+<br>((19.096+<br>((19.322+ |
|                                                                                                                   | -                                                                                                                                                                                                                                                                                 |                                                                                                                                                                                            |                                                                                                                                             |                                                                                                                                                                                                                                                                  |

AVERAGE GRADE = 3184.03÷167.5 = **19.0** 

3 Average Grade Plan

1 Parking Level - Code Plan SCALE = 1:300

MIN. SEPARATION BETWEEN EXITS: 31.5 m

OCCUPANCY: GROUP F, DIVISION 3

OCCUPANT LOAD: 1799 m<sup>2</sup> / 46 m<sup>2</sup> PER PERSON = 40 PERSONS