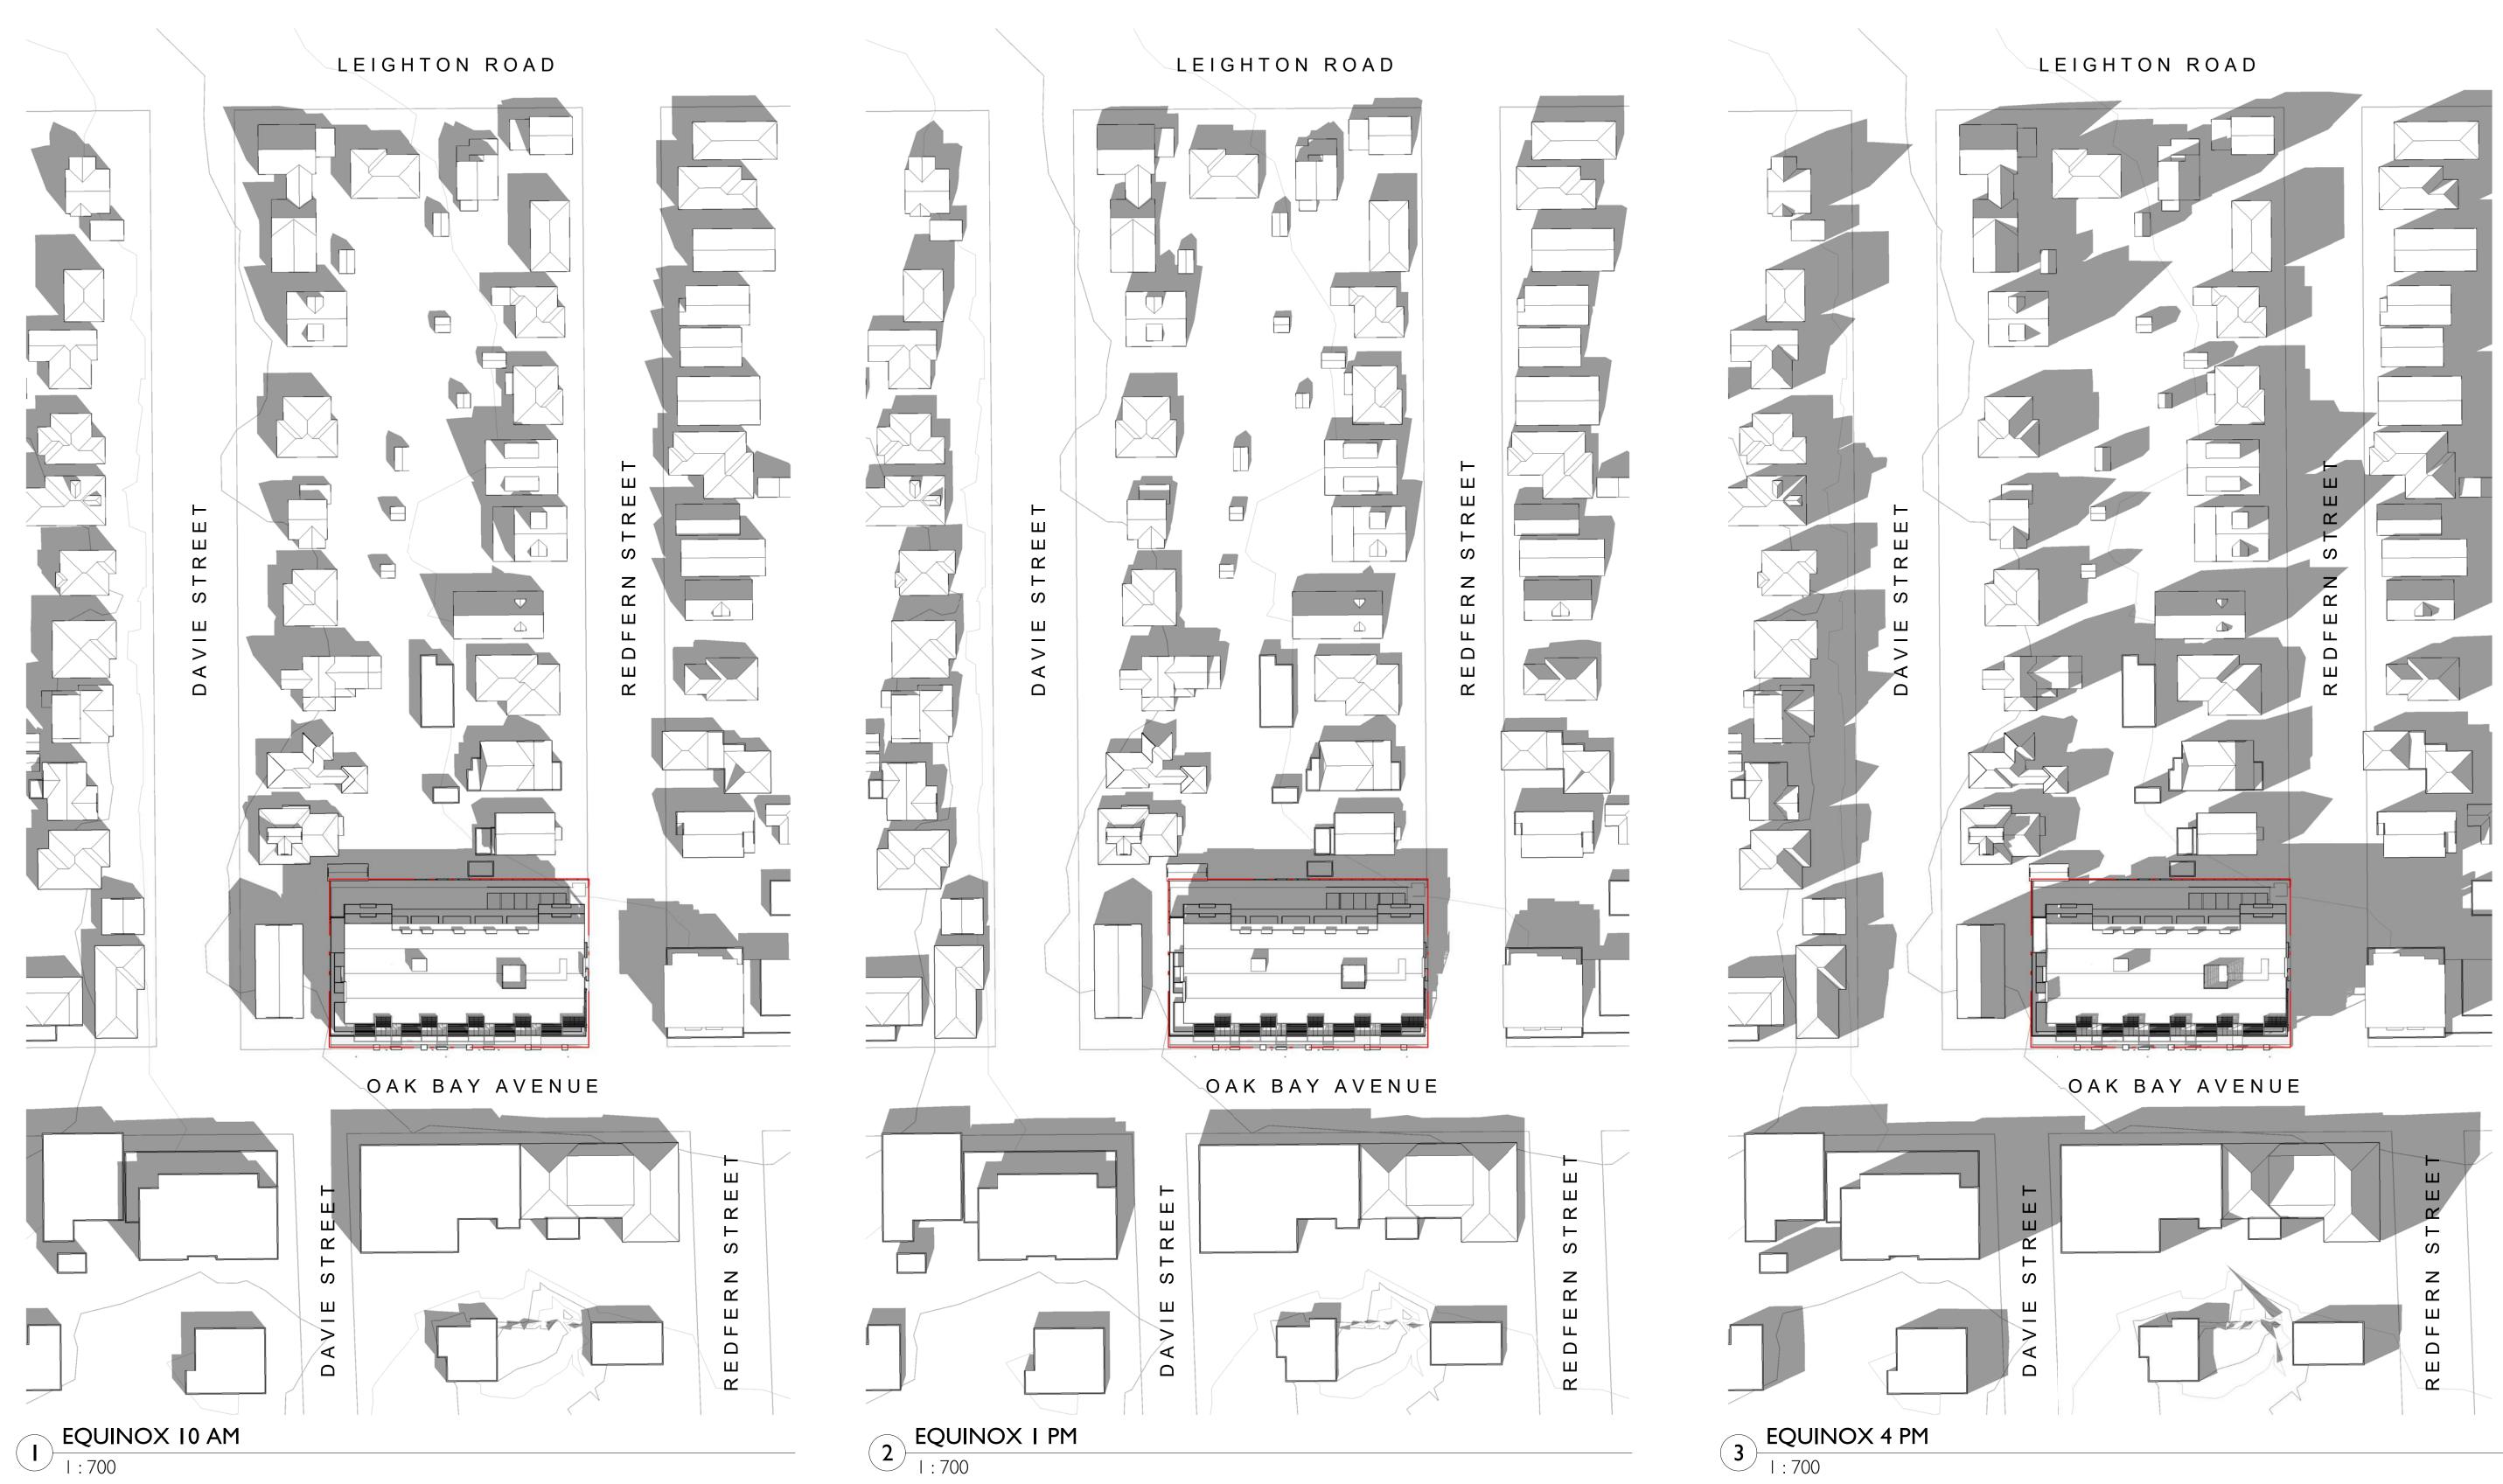

|                               | Re-Zoning & DP Rev I<br>Re-Zoning & DP                                                              |                                                  | March 5, 2020<br>April 24, 2019         |
|-------------------------------|-----------------------------------------------------------------------------------------------------|--------------------------------------------------|-----------------------------------------|
| NO.                           |                                                                                                     | TION                                             | DATE                                    |
| Copyright<br>may be inf       | SCADIA ARC<br>reserved. These drawings and t<br>erred therefrom are, and at all                     | he design contained<br>times remain, the ex      | therein or which<br>clusive property of |
| the said dr                   | Architects Inc. Cascadia Archite<br>awings, which cannot be used i<br>nsent of Cascadia Architects. |                                                  |                                         |
|                               |                                                                                                     | Jav                                              | vl Residenti                            |
| 1                             | -                                                                                                   |                                                  |                                         |
|                               |                                                                                                     | 1920 (                                           | Oak Bay Ave<br>Oak Bay, B               |
| Sh                            | nadow Stud                                                                                          | <b>y - Fall</b><br><sub>Date</sub>               | Oak Bay, B                              |
| Sheet Na<br>Sheet Na<br>Scale | nadow Stud                                                                                          | y - Fall                                         | Oak Bay, B<br>Equino                    |
| Sh                            | nadow Stud                                                                                          | <b>y - Fall</b><br><sub>Date</sub>               | Oak Bay, B<br>Equinox<br>2020/06/23     |
| Sh                            | nadow Stud                                                                                          | <b>y - Fall</b><br>Date<br>Project #<br>Revision | Oak Bay, B<br>Equinox<br>2020/06/23     |