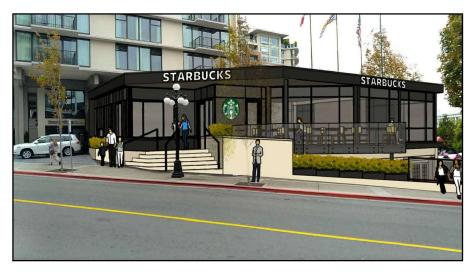

BURDETT AVE. - PROPOSED RENDERING

A4.0 SCALE: NTS

alan lowe architect inc.

t 250.360.2888

#118 - 21 Erie St.

ria. British Co

STARBUCKS AT

777 DOUGLAS STREET VICTORIA,BC drawing tite: RENDERINGS

project no .: