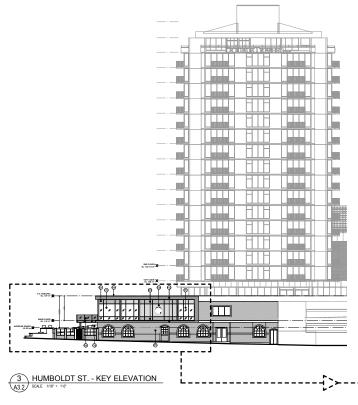

EXTENT OF PROJECT

t 250.360.288 #118 - 21 Erie St

STARBUCKS AT

A2.0 SCALE: 18" = 1.0"

project no .: 18-545 AS NOTED date: 25 JUNE 2020 s nale

LOWE AA - DM checked by:

A3.2 SCALE: 18" = 140"

ALD BURDETT AVE. - EXISTING