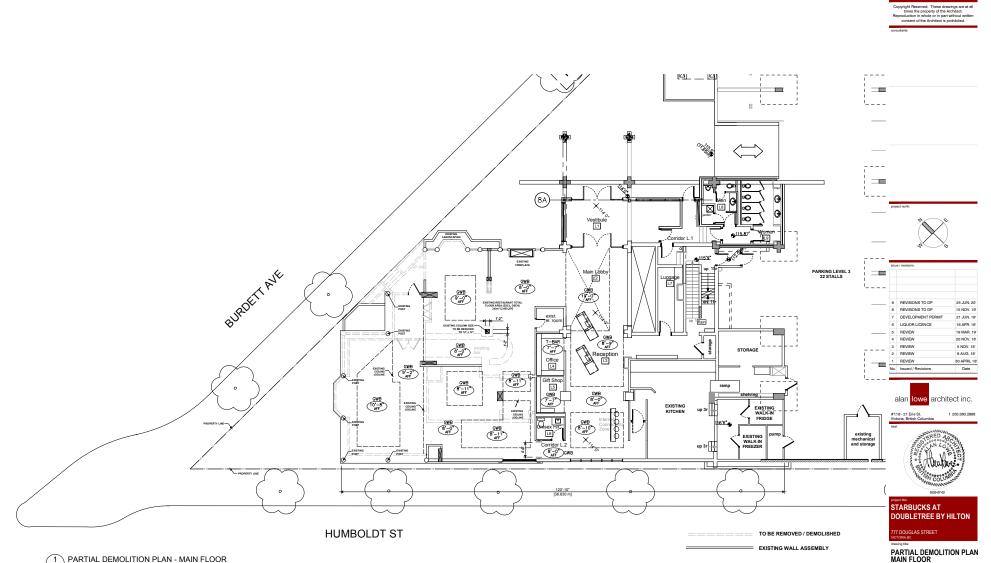

EXTENT OF PROJECT

t 250.360.288 #118 - 21 Erie St

STARBUCKS AT

A2.0 SCALE: 18" = 1.0"

project no .: 18-545 AS NOTED date: 25 JUNE 2020 s nale

LOWE AA - DM checked by:

A3.2 SCALE: 18" = 140"

ALD BURDETT AVE. - EXISTING