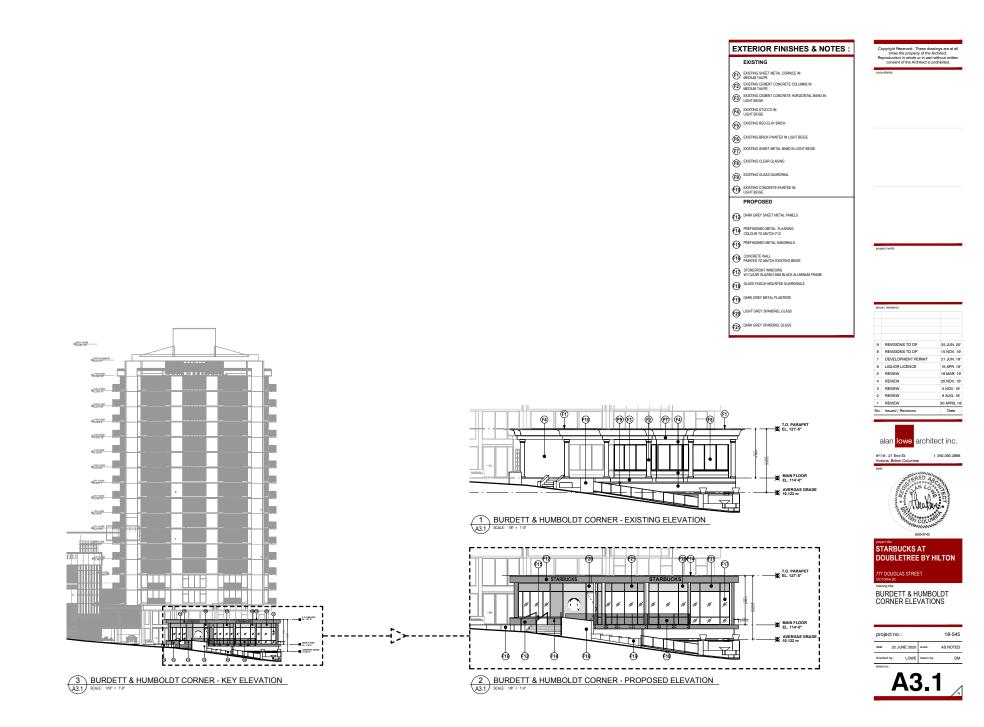

|         |                              |                     |
|                                                                                                                                                                                                                                                          |         |                              |                     |







DOUBLETREE BY HILTON



| project no.:       | 18-545           |
|--------------------|------------------|
| date: 25 JUNE 2020 | scale: AS NOTED  |
| checked by: LOWE   | drawn by: AA, DN |





A1.0 SCALE: 1:200

EXTENT OF PROJECT

t 250.360.288 #118 - 21 Erie St

STARBUCKS AT



A2.0 SCALE: 18" = 1.0"

project no .: 18-545 AS NOTED date: 25 JUNE 2020 s nale

LOWE AA - DM checked by:











A3.2 SCALE: 18" = 140"









ALD BURDETT AVE. - EXISTING

A4.0 SCALE: NTS



alan lowe architect inc.

t 250.360.2888

#118 - 21 Erie St.

ria. British Co

STARBUCKS AT

777 DOUGLAS STREET VICTORIA,BC drawing tite: RENDERINGS

project no .:

DOUBLETREE BY HILTON



ALD SCALE NTS

4.0 SOLE NTS





18-545