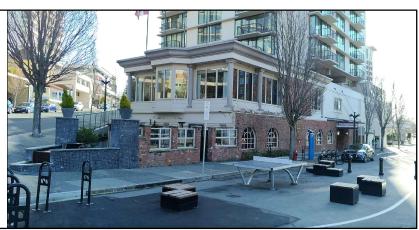

|                     |
|                                                                                                                                                                                                                                                          |         |                              |                     |







DOUBLETREE BY HILTON



| project no.:       | 18-545           |
|--------------------|------------------|
| date: 25 JUNE 2020 | scale: AS NOTED  |
| checked by: LOWE   | drawn by: AA, DN |





A1.0 SCALE: 1:200

EXTENT OF PROJECT

t 250.360.288 #118 - 21 Erie St

STARBUCKS AT



A2.0 SCALE: 18" = 1.0"

project no .: 18-545 AS NOTED date: 25 JUNE 2020 s nale

LOWE AA - DM checked by:











A3.2 SCALE: 18" = 140"









ALD BURDETT AVE. - EXISTING

A4.0 SCALE: NTS



alan lowe architect inc.

t 250.360.2888

#118 - 21 Erie St.

ria. British Co

STARBUCKS AT

777 DOUGLAS STREET VICTORIA,BC drawing tite: RENDERINGS

project no .:

DOUBLETREE BY HILTON



ALD SCALE NTS

4.0 SOLE NTS





18-545