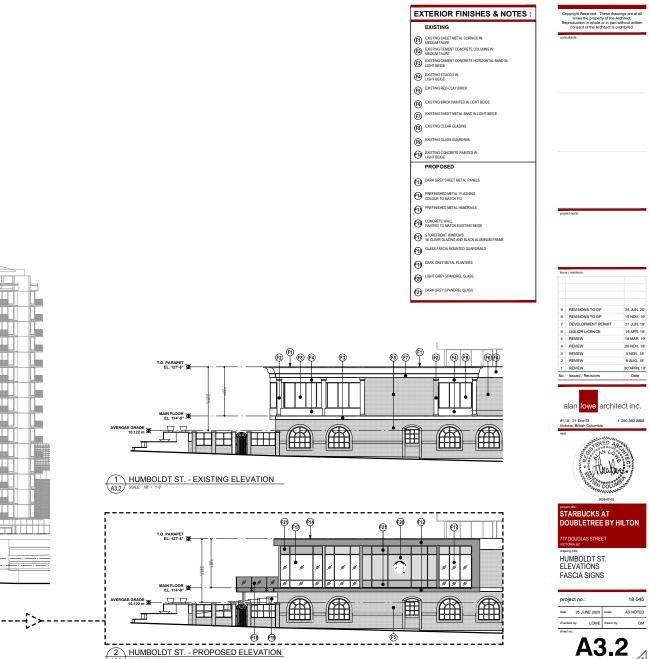

|         |                              |                     |
|                                                                                                                                                                                                                                                          |         |                              |                     |







DOUBLETREE BY HILTON



| project no.:       | 18-545           |
|--------------------|------------------|
| date: 25 JUNE 2020 | scale: AS NOTED  |
| checked by: LOWE   | drawn by: AA, DN |





A1.0 SCALE: 1:200

EXTENT OF PROJECT

t 250.360.288 #118 - 21 Erie St

STARBUCKS AT



A2.0 SCALE: 18" = 1.0"

project no .: 18-545 AS NOTED date: 25 JUNE 2020 s nale

LOWE AA - DM checked by:











A3.2 SCALE: 18" = 140"









ALD BURDETT AVE. - EXISTING

A4.0 SCALE: NTS



alan lowe architect inc.

t 250.360.2888

#118 - 21 Erie St.

ria. British Co

STARBUCKS AT

777 DOUGLAS STREET VICTORIA,BC drawing tite: RENDERINGS

project no .:

DOUBLETREE BY HILTON



ALD SCALE NTS

4.0 SOLE NTS





18-545