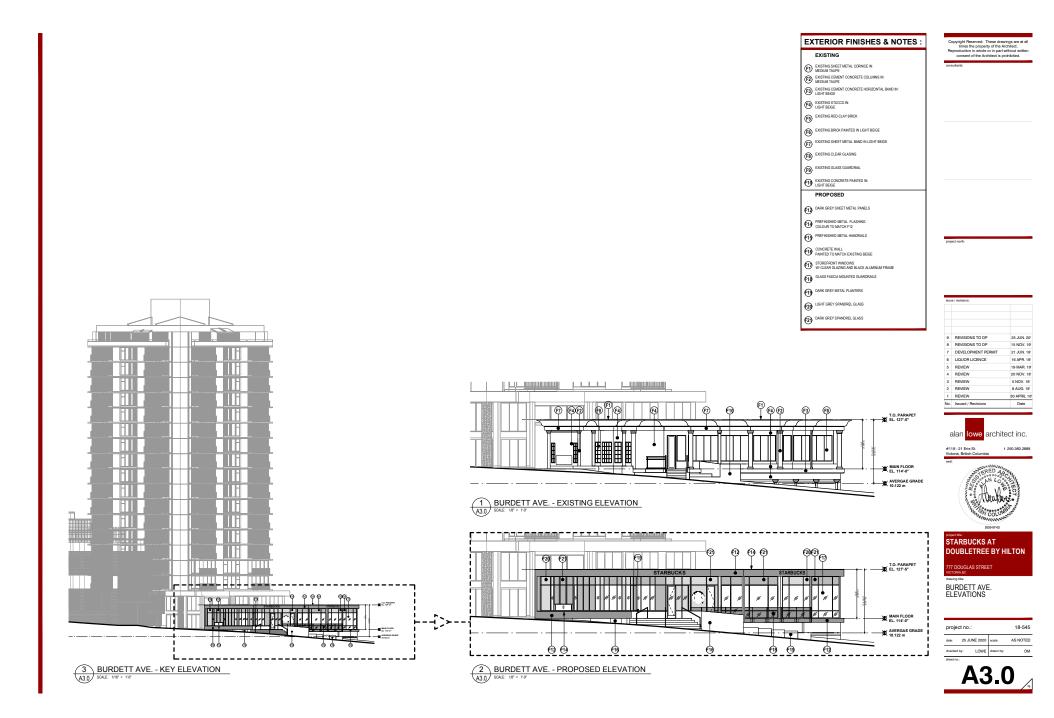

EXTENT OF PROJECT

t 250.360.288 #118 - 21 Erie St

STARBUCKS AT

A2.0 SCALE: 18" = 1.0"

project no .: 18-545 AS NOTED date: 25 JUNE 2020 s nale

LOWE AA - DM checked by:

A3.2 SCALE: 18" = 140"

ALD BURDETT AVE. - EXISTING