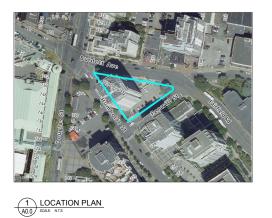

### INDEX OF DRAWINGS

| A0.0 | COVER SHEET / INDEX / LOCATION PLAN                      |  |
|------|----------------------------------------------------------|--|
| A1.0 | SITE PLAN / PROJECT DATA                                 |  |
| A2.0 | DEMOLITION MAIN FLOOR PLAN - PARTIAL                     |  |
| A2.1 | PROPOSED MAIN FLOOR PLAN - PARTIAL                       |  |
| A3.0 | EXISTING / PROPOSED BURDETT AVE. ELEVATIONS              |  |
| A3.1 | EXISTING / PROPOSED BURDETT & HUMBOLDT CORNER ELEVATIONS |  |
| A3.2 | EXISTING / PROPOSED HUMBOLDT ST. ELEVATIONS              |  |
| A4 0 | RENDERINGS                                               |  |

drawing Etle: COVER INDEX LOCATION PLAN

| project no. | :        |           | 18-545   |
|-------------|----------|-----------|----------|
| date: 25 JL | JNE 2020 | scale:    | AS NOTED |
| checked by: | LOWE     | drawn by: | DM, AA   |
| sheet no:   | 40       | ).(       | )        |