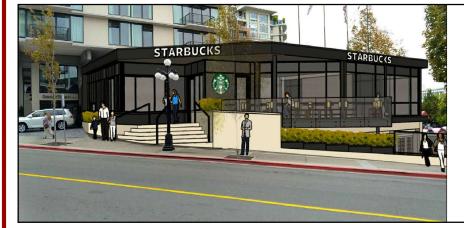

BURDETT AVE. - PROPOSED RENDERING

A4.0 SCALE: NTS

alan lowe architect inc.

t 250.360.2888

#118 - 21 Erie St.

ria. British Co

STARBUCKS AT

777 DOUGLAS STREET VICTORIA,BC drawing tite: RENDERINGS

project no .: