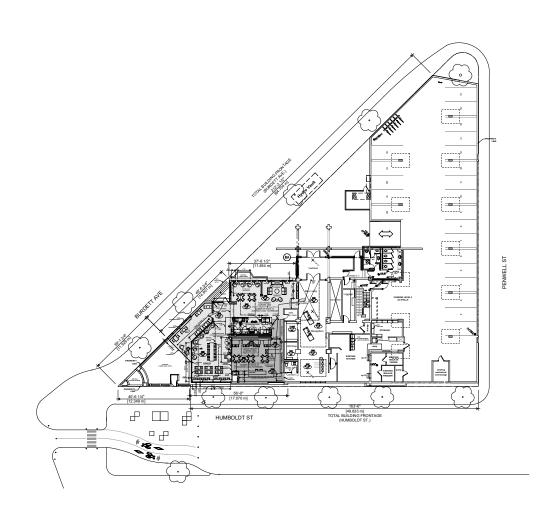

### LEGAL ADDRESS: LOT 1, PLAN 17151, VICTORIA

CIVIC ADDRESS: 777 DOUGLAS ST. VICTORIA, B.C.

#### ZONING DATA

 ZONING:
 CA-11, CENTRAL AREA DISTRICT

 SITE AREA :
 1913,890 m² [20,589,88 sq.ft]

 EXISTING RESTAURANT TOTAL MAIN FLOOR AREA:
 249 m² [2,680,2 sq.ft] [EXCL NEW DECK]

 PROPOSED STARBUCKS TOTAL MAIN FLOOR AREA:
 248 m² [2,680,2 sq.ft] [EXCL NEW DECK]

DOUBLETREE BY HILTON

| project no.:       | 18-545           |
|--------------------|------------------|
| date: 25 JUNE 2020 | scale: AS NOTED  |
| checked by: LOWE   | drawn by: AA, DN |

A1.0 SCALE: 1:200