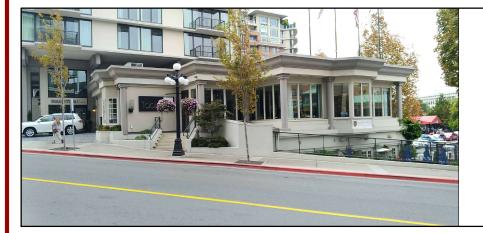

|                     |
|                                                                                                                                                                                                                                                          |         |                              |                     |







DOUBLETREE BY HILTON



| project no.:       | 18-545           |
|--------------------|------------------|
| date: 25 JUNE 2020 | scale: AS NOTED  |
| checked by: LOWE   | drawn by: AA, DN |





A1.0 SCALE: 1:200

EXTENT OF PROJECT

t 250.360.288 #118 - 21 Erie St

STARBUCKS AT



A2.0 SCALE: 18" = 1.0"

project no .: 18-545 AS NOTED date: 25 JUNE 2020 s nale

LOWE AA - DM checked by:











A3.2 SCALE: 18" = 140"









ALD BURDETT AVE. - EXISTING

A4.0 SCALE: NTS



alan lowe architect inc.

t 250.360.2888

#118 - 21 Erie St.

ria. British Co

STARBUCKS AT

777 DOUGLAS STREET VICTORIA,BC drawing tite: RENDERINGS

project no .:

DOUBLETREE BY HILTON



ALD SCALE NTS

4.0 SOLE NTS





18-545