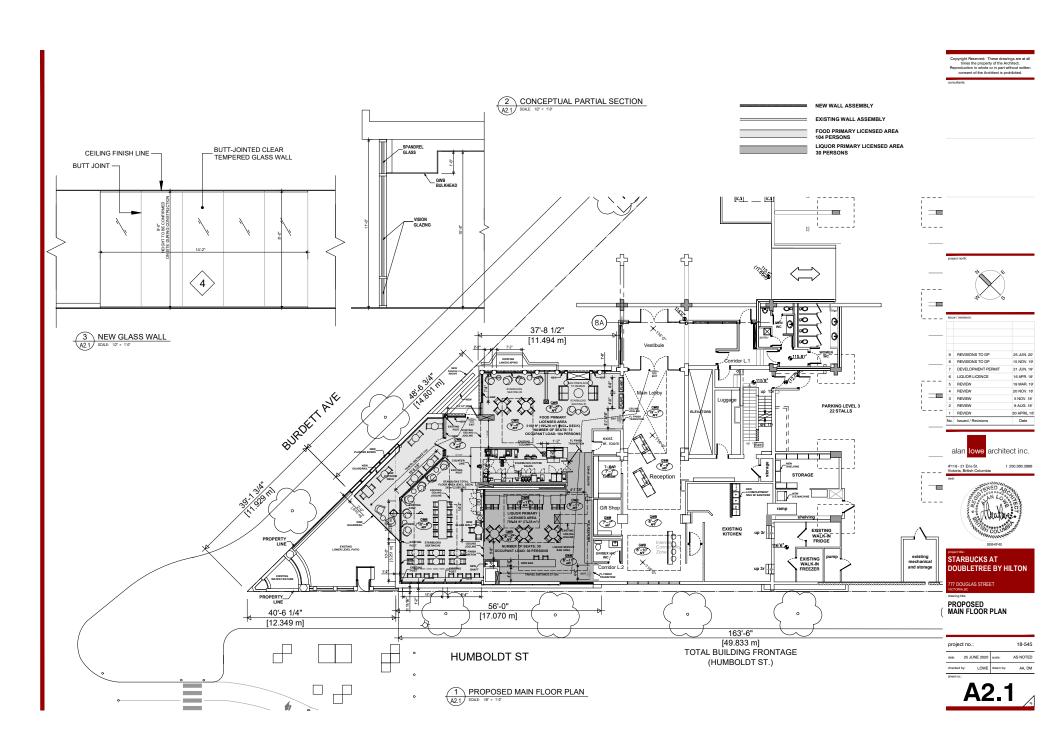

#### ZONING DATA

 ZONING:
 CA-11, CENTRAL AREA DISTRICT

 SITE AREA :
 1913,890 m² [20,589,88 sq.ft]

 EXISTING RESTAURANT TOTAL MAIN FLOOR AREA:
 249 m² [2,680,2 sq.ft] [EXCL NEW DECK]

 PROPOSED STARBUCKS TOTAL MAIN FLOOR AREA:
 248 m² [2,680,2 sq.ft] [EXCL NEW DECK]

EXISTING OCCUPANCY: GROUP A - DIV. 2 (RESTAURANT) PROPOSED OCCUPANCY: GROUP A - DIV. 2 (CAFE / BAR / BUFFET)

STORIES: EXISTING FIRE PROTECTION: EXISTING - SPRINKLERED

 HEIGHT FOR THE EXISTING RESTAURNAT PORTION OF BUILDING:
 5.3 m [ 17' - 4 13/16']

 HEIGHT FOR THE PROPOSED STARBUCKS PORTION OF BUILDING:
 5.3 m [ 17' - 4 13/16']

PROPOSED FLOOR SPACE RATIO: EXISTING PROPOSED SETBACKS: EXISTING PROPOSED PARKING AND LOADING: EXISTING

EXISTING RESTAURANT OCCUPANT LOAD: FOOD PRIMARY: 104 PERSONS LIQUOR PRIMARY: 30 PERSONS

PROPOSED STARBUCKS OCCUPANT LOAD: FOOD PRIMARY [IOU FERSONS] CALCULATION: TOTAL FOOD PRIMARY LICENSED AREA / 1.2 m<sup>2</sup> PER PERSON 19528 m<sup>2</sup> / 1.2 m<sup>2</sup> = 162,73

LIQUOR PRIMARY.[<u>30 PERSONS</u> CALCULATION: TOTAL LIQUOR PRIMARY LICENSED AREA / 1.2 m<sup>2</sup> PER PERSON 73.38 m<sup>2</sup> / 1.2 m<sup>2</sup> = 61.15