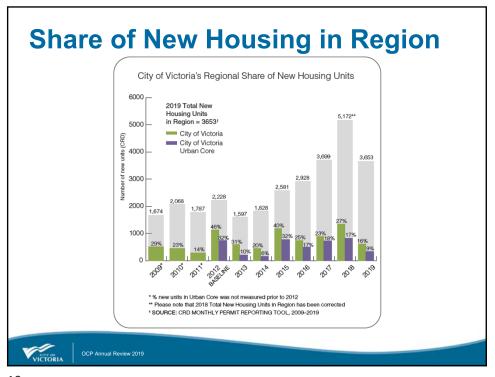

## Share of New Housing Units in Growth Target Areas

| Growth Area                                                                          | 2012 | 2013 | 2014 | 2015 | 2016 | 2017 | 2018 | 2019 | 2012-2019<br>Cumulative | Target<br>for 2041 |
|--------------------------------------------------------------------------------------|------|------|------|------|------|------|------|------|-------------------------|--------------------|
| Urban Core                                                                           | 73%  | 33%  | 33%  | 81%  | 67%  | 78%  | 62%  | 53%  | 60%                     | 50%                |
| In or within<br>walking<br>distance of a<br>Town Centre<br>or Large<br>Urban Village | 17%  | 28%  | 48%  | 12%  | 22%  | 14%  | 15%  | 13%  | 21%                     | 40%                |
| Small Urban<br>Village or the<br>remainder of<br>the residential<br>areas            | 10%  | 39%  | 19%  | 7%   | 11%  | 8%   | 23%  | 34%  | 19%                     | 10%                |