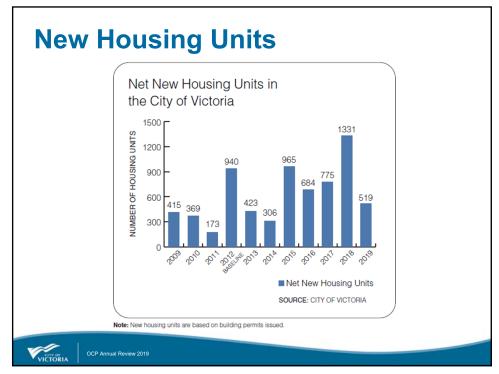

| OCP Section             | Annual OCP Indicators                                                                                                                                                                                                                                                                                  |  |  |  |  |
|-------------------------|--------------------------------------------------------------------------------------------------------------------------------------------------------------------------------------------------------------------------------------------------------------------------------------------------------|--|--|--|--|
| and Development         | <ol> <li>New housing units</li> <li>Share of new housing units in growth target areas</li> <li>Regional share of new housing units</li> </ol>                                                                                                                                                          |  |  |  |  |
|                         | <ol> <li>An egional share of new housing units</li> <li>New commercial and industrial space in target areas</li> </ol>                                                                                                                                                                                 |  |  |  |  |
| Mobility                | 5. Improvements to greenways network<br>6. Improvements to sidewalk network<br>7. Improvements to cycling network                                                                                                                                                                                      |  |  |  |  |
| Infrastructure          | B. Improvements to underground infrastructure     O. Activities in public spaces     O. New trees on City lands     In New housing units by tenure     I2. New housing units by type     I3. Rental housing vacancy rate     I4. Emergency shelter use     I5. Retail, office and industrial vacancies |  |  |  |  |
| Placemaking             |                                                                                                                                                                                                                                                                                                        |  |  |  |  |
| Parks and<br>Recreation |                                                                                                                                                                                                                                                                                                        |  |  |  |  |
| Homelessness            |                                                                                                                                                                                                                                                                                                        |  |  |  |  |
| Economy                 |                                                                                                                                                                                                                                                                                                        |  |  |  |  |
| Plan Administration     | <ol> <li>Official Community Plan amendments</li> <li>Contributions from development</li> </ol>                                                                                                                                                                                                         |  |  |  |  |