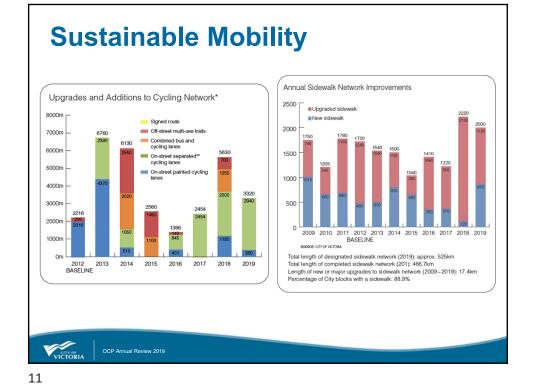

| OCP Section             | Annual OCP Indicators                                                                                                                                                                                                                                                                                  |  |  |  |  |
|-------------------------|--------------------------------------------------------------------------------------------------------------------------------------------------------------------------------------------------------------------------------------------------------------------------------------------------------|--|--|--|--|
| and Development         | <ol> <li>New housing units</li> <li>Share of new housing units in growth target areas</li> <li>Regional share of new housing units</li> </ol>                                                                                                                                                          |  |  |  |  |
|                         | <ol> <li>An egional share of new housing units</li> <li>New commercial and industrial space in target areas</li> </ol>                                                                                                                                                                                 |  |  |  |  |
| Mobility                | 5. Improvements to greenways network<br>6. Improvements to sidewalk network<br>7. Improvements to cycling network                                                                                                                                                                                      |  |  |  |  |
| Infrastructure          | B. Improvements to underground infrastructure     O. Activities in public spaces     O. New trees on City lands     In New housing units by tenure     I2. New housing units by type     I3. Rental housing vacancy rate     I4. Emergency shelter use     I5. Retail, office and industrial vacancies |  |  |  |  |
| Placemaking             |                                                                                                                                                                                                                                                                                                        |  |  |  |  |
| Parks and<br>Recreation |                                                                                                                                                                                                                                                                                                        |  |  |  |  |
| Homelessness            |                                                                                                                                                                                                                                                                                                        |  |  |  |  |
| Economy                 |                                                                                                                                                                                                                                                                                                        |  |  |  |  |
| Plan Administration     | <ol> <li>Official Community Plan amendments</li> <li>Contributions from development</li> </ol>                                                                                                                                                                                                         |  |  |  |  |