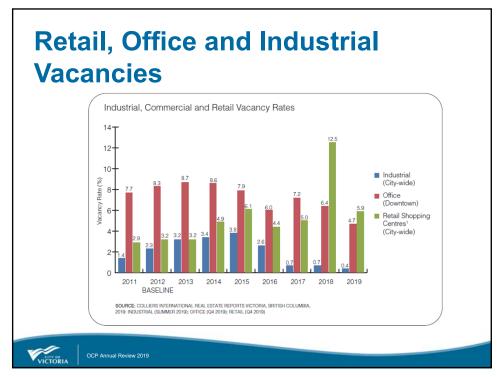

| OCP Section             | Annual OCP Indicators                                                                                                                                                                                                                                                                                  |  |  |  |  |
|-------------------------|--------------------------------------------------------------------------------------------------------------------------------------------------------------------------------------------------------------------------------------------------------------------------------------------------------|--|--|--|--|
| and Development         | <ol> <li>New housing units</li> <li>Share of new housing units in growth target areas</li> <li>Regional share of new housing units</li> </ol>                                                                                                                                                          |  |  |  |  |
|                         | <ol> <li>An egional share of new housing units</li> <li>New commercial and industrial space in target areas</li> </ol>                                                                                                                                                                                 |  |  |  |  |
| Mobility                | 5. Improvements to greenways network<br>6. Improvements to sidewalk network<br>7. Improvements to cycling network                                                                                                                                                                                      |  |  |  |  |
| Infrastructure          | B. Improvements to underground infrastructure     O. Activities in public spaces     O. New trees on City lands     In New housing units by tenure     I2. New housing units by type     I3. Rental housing vacancy rate     I4. Emergency shelter use     I5. Retail, office and industrial vacancies |  |  |  |  |
| Placemaking             |                                                                                                                                                                                                                                                                                                        |  |  |  |  |
| Parks and<br>Recreation |                                                                                                                                                                                                                                                                                                        |  |  |  |  |
| Homelessness            |                                                                                                                                                                                                                                                                                                        |  |  |  |  |
| Economy                 |                                                                                                                                                                                                                                                                                                        |  |  |  |  |
| Plan Administration     | <ol> <li>Official Community Plan amendments</li> <li>Contributions from development</li> </ol>                                                                                                                                                                                                         |  |  |  |  |