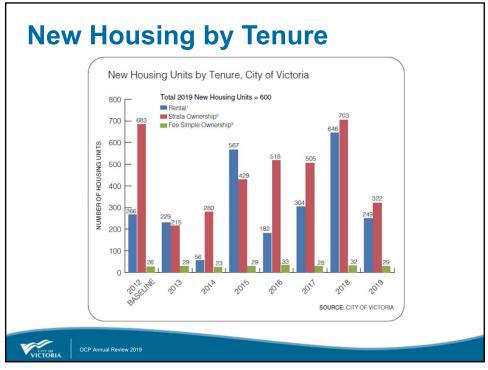

| OCP Section             | Annual OCP Indicators                                                                                                                                                                                                                                                                                  |  |  |  |  |
|-------------------------|--------------------------------------------------------------------------------------------------------------------------------------------------------------------------------------------------------------------------------------------------------------------------------------------------------|--|--|--|--|
| and Development         | <ol> <li>New housing units</li> <li>Share of new housing units in growth target areas</li> <li>Regional share of new housing units</li> </ol>                                                                                                                                                          |  |  |  |  |
|                         | <ol> <li>An egional share of new housing units</li> <li>New commercial and industrial space in target areas</li> </ol>                                                                                                                                                                                 |  |  |  |  |
| Mobility                | 5. Improvements to greenways network<br>6. Improvements to sidewalk network<br>7. Improvements to cycling network                                                                                                                                                                                      |  |  |  |  |
| Infrastructure          | B. Improvements to underground infrastructure     O. Activities in public spaces     O. New trees on City lands     In New housing units by tenure     I2. New housing units by type     I3. Rental housing vacancy rate     I4. Emergency shelter use     I5. Retail, office and industrial vacancies |  |  |  |  |
| Placemaking             |                                                                                                                                                                                                                                                                                                        |  |  |  |  |
| Parks and<br>Recreation |                                                                                                                                                                                                                                                                                                        |  |  |  |  |
| Homelessness            |                                                                                                                                                                                                                                                                                                        |  |  |  |  |
| Economy                 |                                                                                                                                                                                                                                                                                                        |  |  |  |  |
| Plan Administration     | <ol> <li>Official Community Plan amendments</li> <li>Contributions from development</li> </ol>                                                                                                                                                                                                         |  |  |  |  |