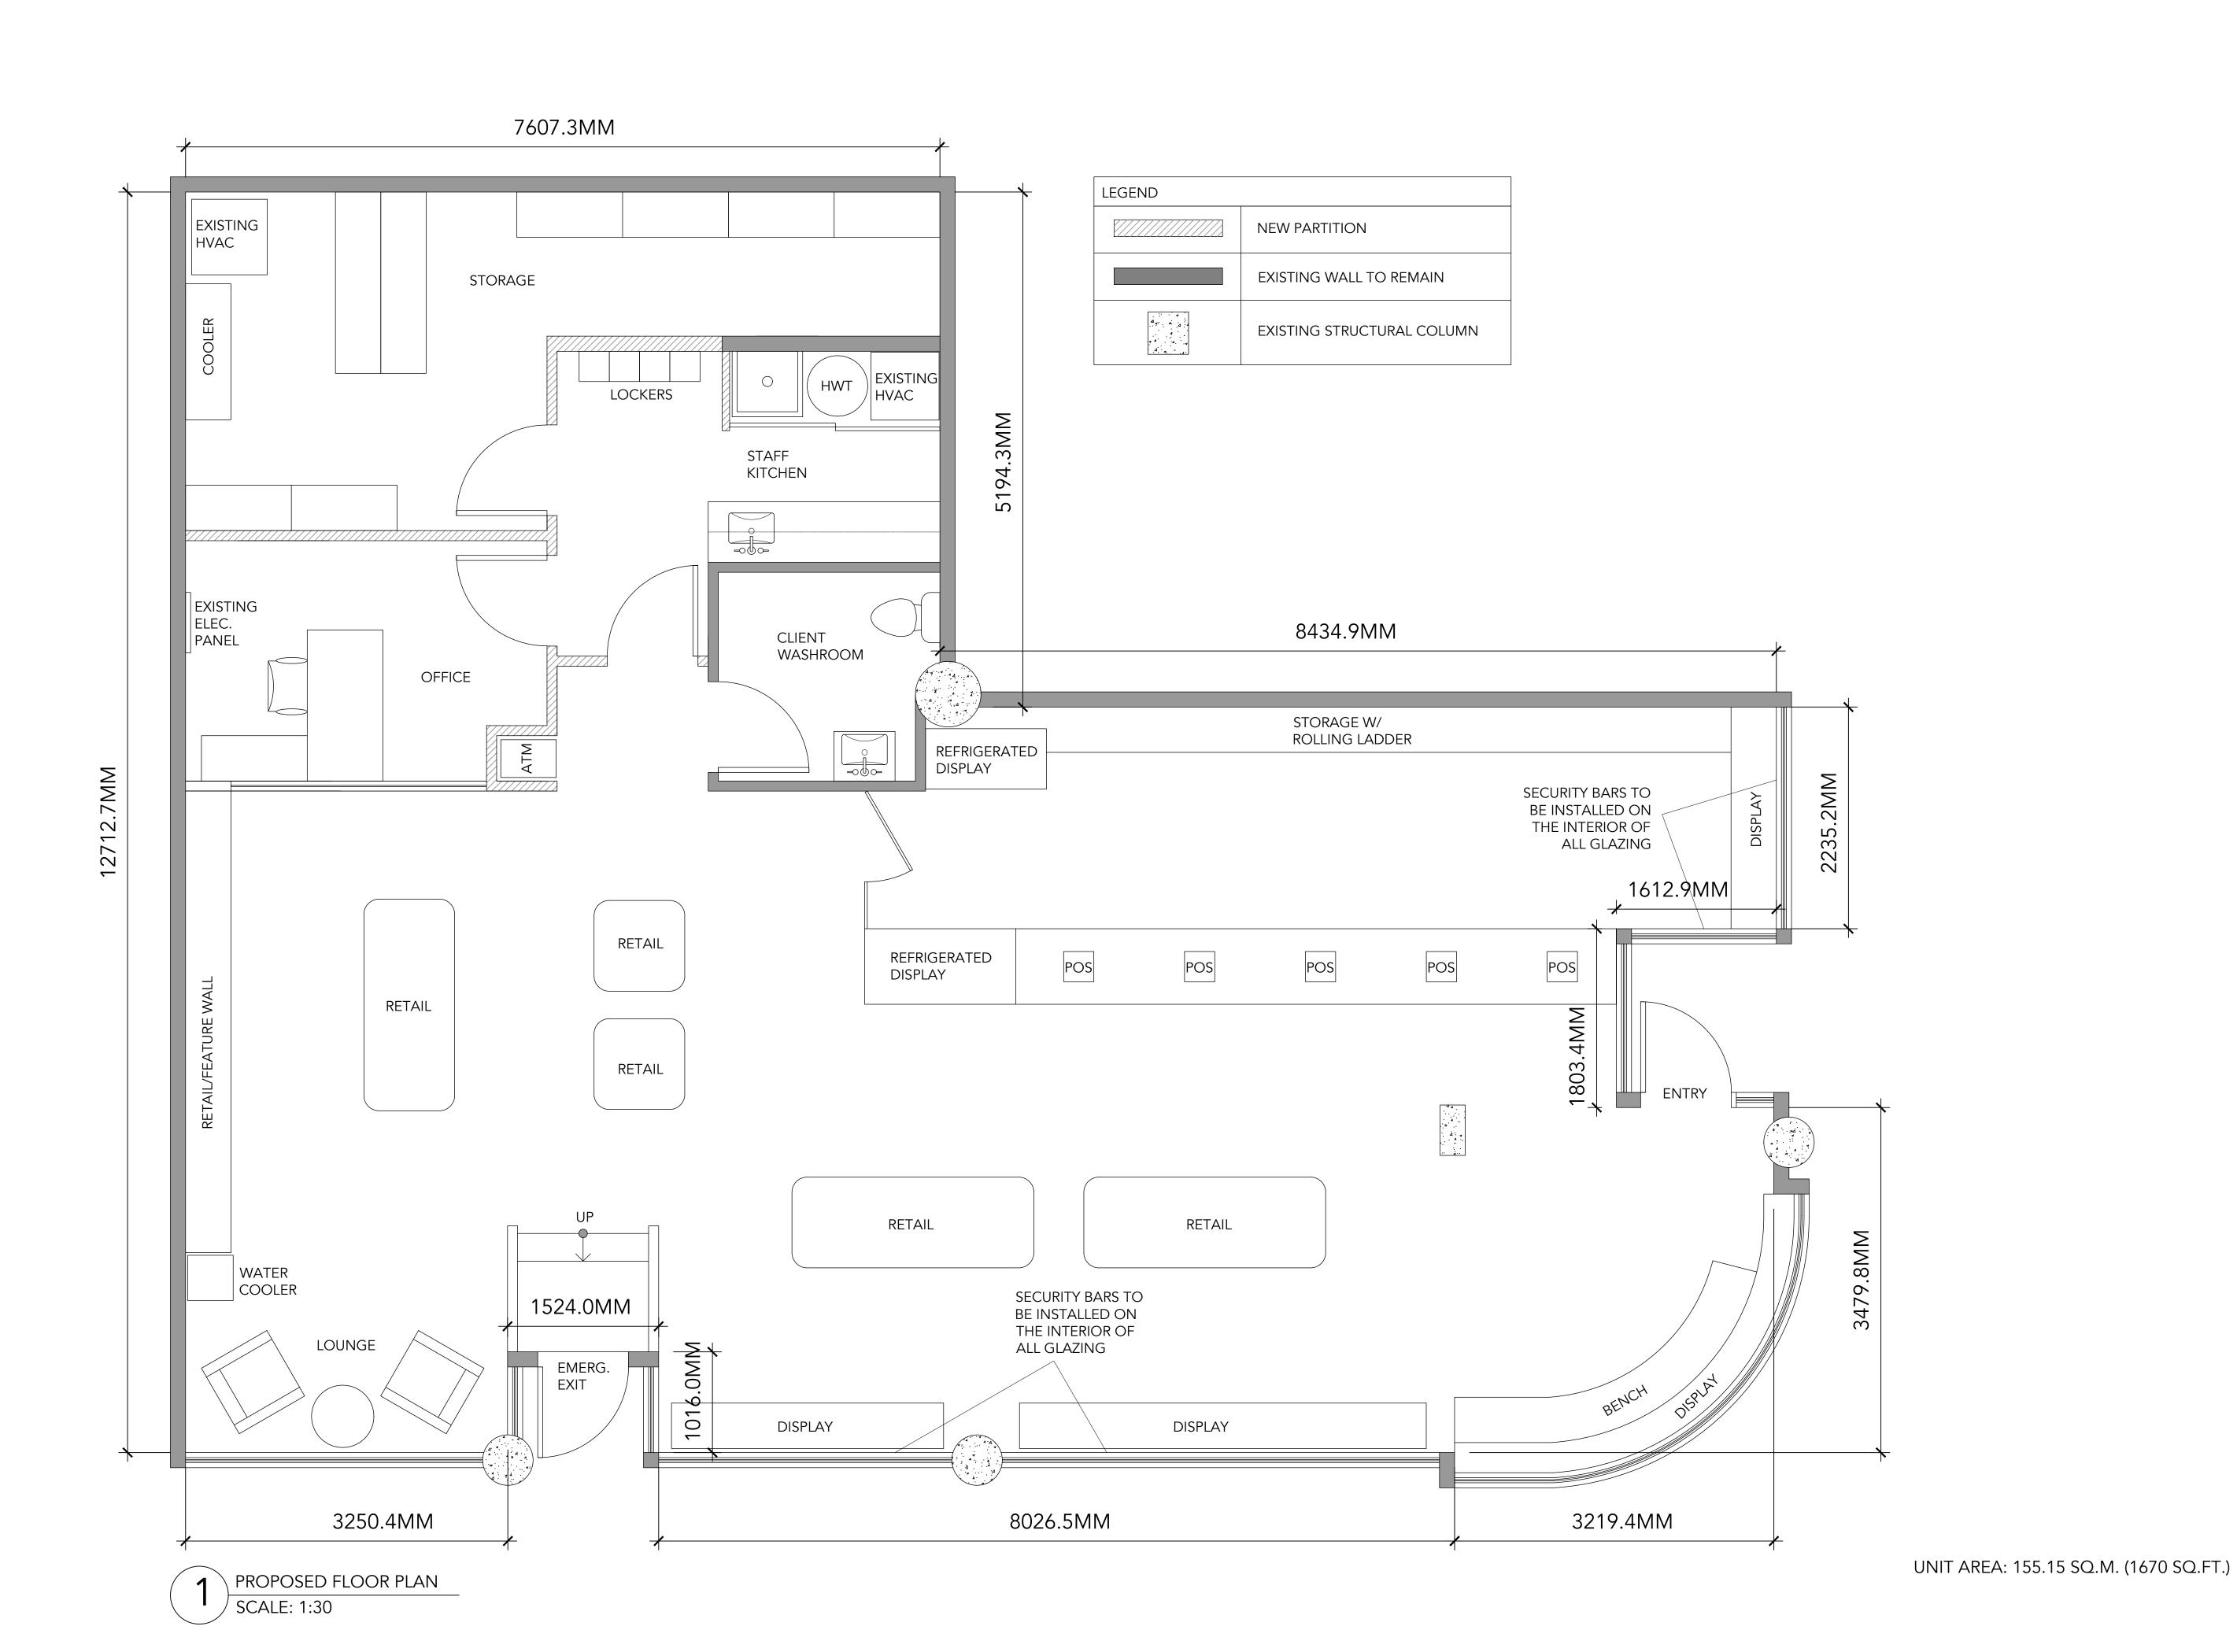

## WESTERN INTERIOR DESIGN GROUP

#100 - 2105 DOWLER PLACE VICTORIA, BC V8T 5B6 (250) 475-3666

CONSTRUCTION NORTH

NOTES/REVISIONS:

ISSUED FOR: DATE:

REZONING JULY 9-20

REVISIONS AUG. 17-20

PROJECT:
SEED & STONE
901 GORDON ST.

VICTORIA, BC
DRAWING:

SCALE: N/A

DATE: AUG. 17, 2020

## WESTERN INTERIOR DESIGN GROUP

#100 - 2105 DOWLER PLACE VICTORIA, BC V8T 5B6 (250) 475-3666

CONSTRUCTION NORTH

NOTES/REVISIONS:

ISSUED FOR: DATE:

REZONING JULY 9-20

REVISIONS AUG. 17-20

SEPT. 16-20

PROJECT:

REVISIONS

SEED & STONE 901 GORDON ST.

VICTORIA, BC

DRAWING: FLOOR PLAN

SCALE: 1:30

1:30 DATE: SEPT. 16, 2020