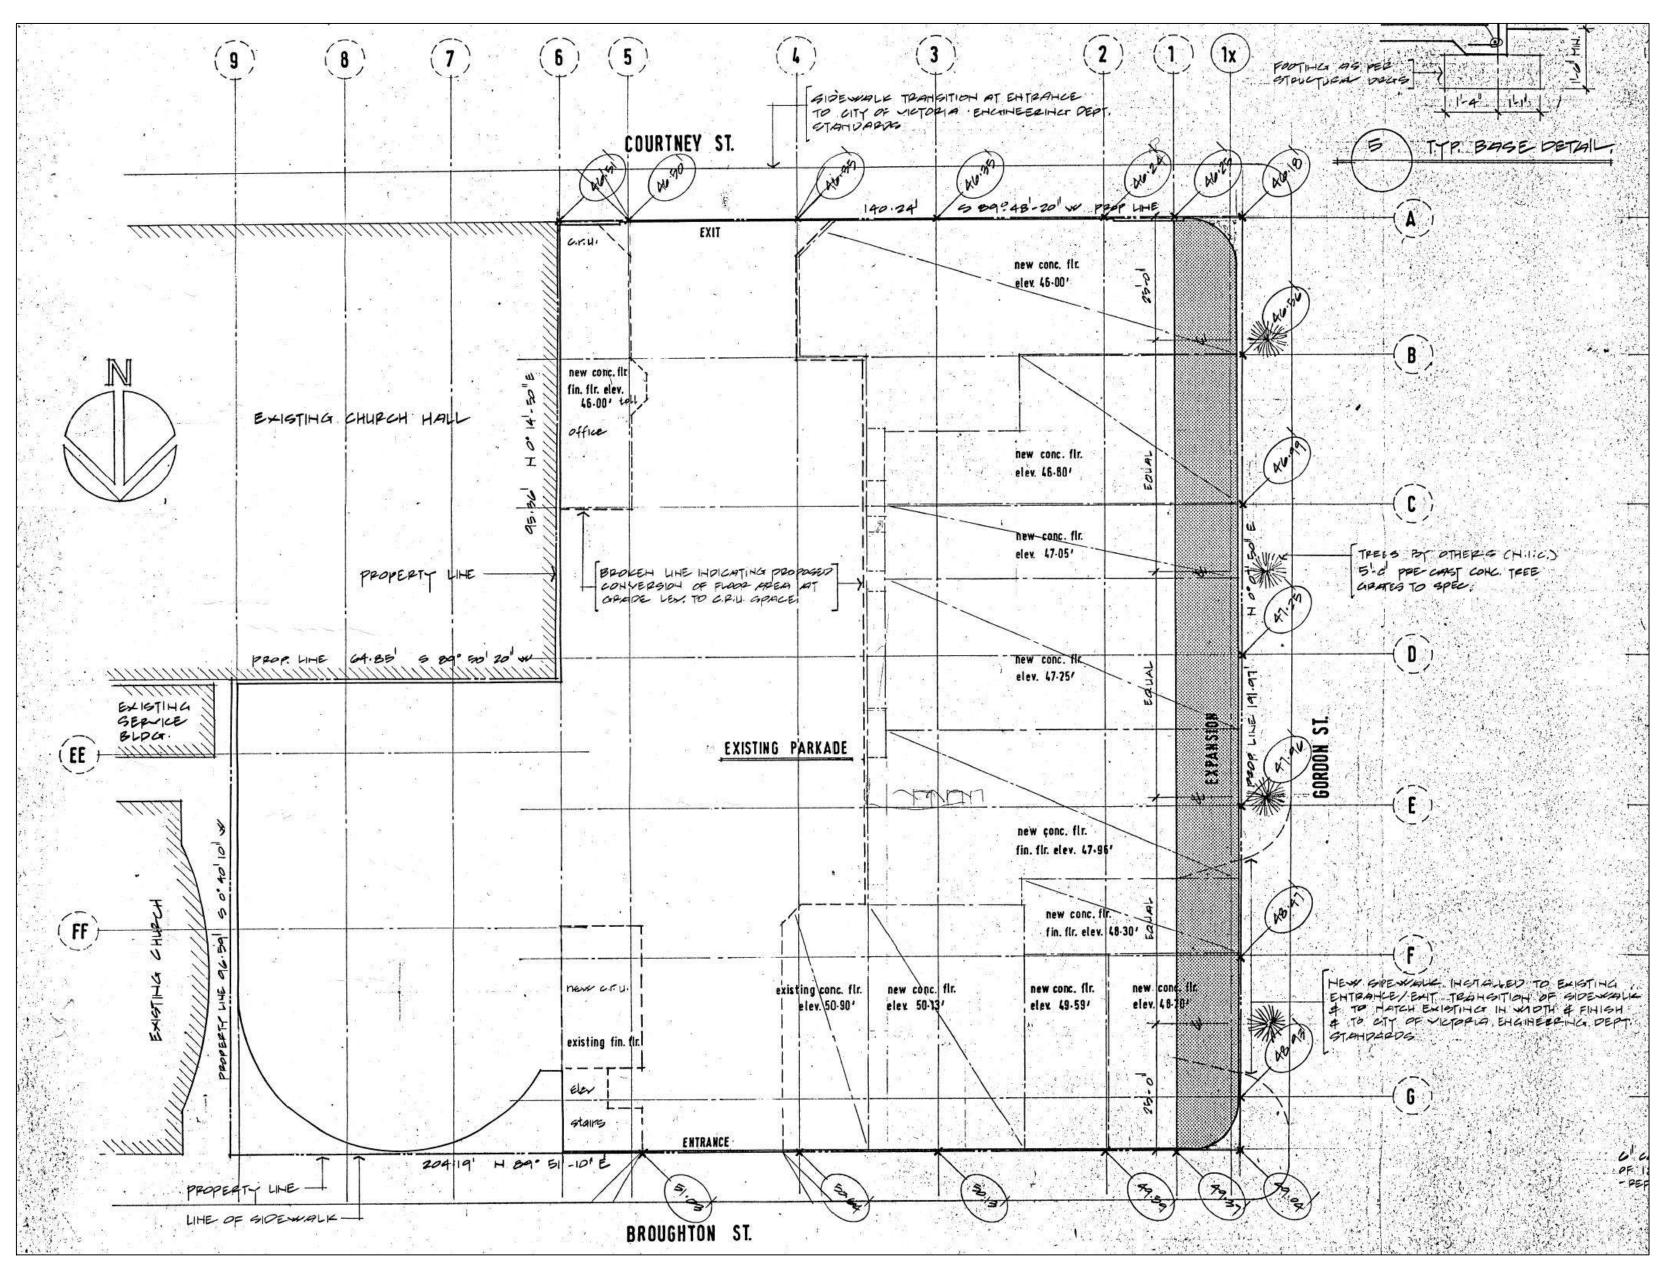

ORIGINAL SITE PLAN
SCALE: NTS

## WESTERN INTERIOR DESIGN GROUP

#100 - 2105 DOWLER PLACE VICTORIA, BC V8T 5B6 (250) 475-3666

CONSTRUCTION NORTH

NOTES/REVISIONS:

ISSUED FOR: DATE:

REZONING JULY 9-20

REVISIONS AUG. 17-20

PROJECT:
SEED & STONE
901 GORDON ST.

VICTORIA, BC
DRAWING:

SCALE: N/A

DATE: AUG. 17, 2020