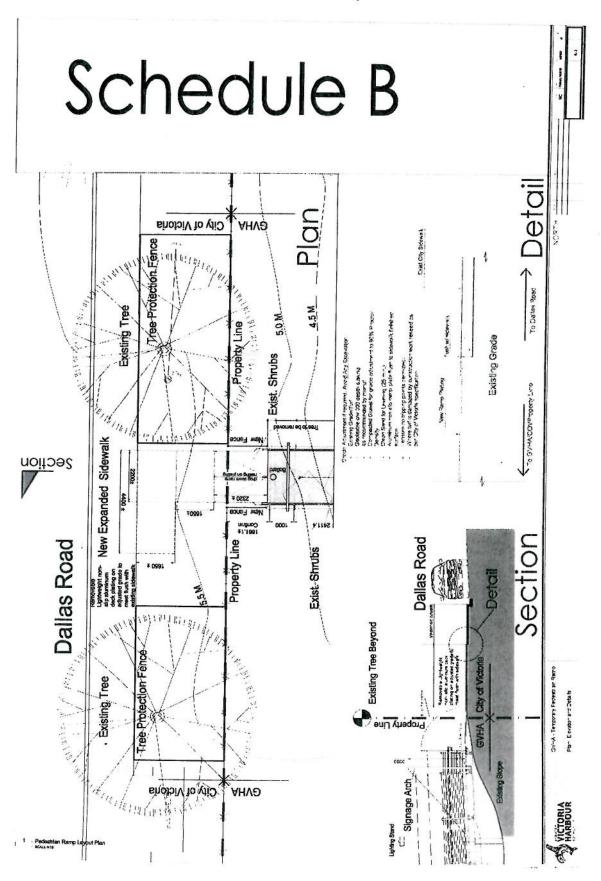

- Use of Lands. The Owner covenants, promises and agrees that, notwithstanding the
  uses permitted from time to time by the City's zoning bylaw, the Lands shall not be used
  except in strict accordance with this covenant.
- Temporary Structure. The Owner covenants and agrees with the City that:
  - (a) the temporary structure is/shall be a pedestrian ramp on the Lands that connects to the City's sidewalk and shall be placed in the location and with the size and dimensions, and made of the materials, as shown on the plans (the "Plans") attached as Schedule "A" to this Agreement (the "Temporary Structure");
  - (b) the Temporary Structure shall comply in all particulars with the development permit (the "Development Permit") issued by the City in response to the Development Permit Application;
  - (c) the Temporary Structure shall be removed from the Lands, at the Owner's cost within two years of the date of issuance of the Development Permit;
  - (d) the Temporary Structure shall only be used to facilitate pedestrian traffic to and from the Lands from and to the City's sidewalk where and as depicted in the Plans, in particular but not limited to, during the construction of the Capital Regional District's Wastewater Treatment Project which is expected to involve construction activity on or around Dallas Road and Ogden Point in 2019 and 2020;
  - (e) where the Temporary Structure abuts and interfaces with the City's lands adjacent to Dallas Road where indicated on Schedule "B" to this Agreement (the "City Lands"), the Owner shall install, maintain, repair and, if applicable, replace, to the satisfaction of City's Director of Engineering and Public Works (the "Director"), such slip resistant, trip free and level surface treatments, fencing, signage and other features (collectively, the "Temporary Off-Site Improvements") as the Director requires, comprehensive details of such Temporary Off-Site Improvements to be provided to and approved by the Director prior to installation of the Temporary Structure and commencement of work on City Lands, to ensure that pedestrian access to and egress from the City sidewalk and boulevard in that location is at all times safe and secure;
  - (f) the Temporary Off-Site Improvements shall be installed to the satisfaction of the Director prior to any use of the Temporary Structure by the public;
  - (g) prior to any use of the Temporary Structure or the Temporary Off-Site Improvements by the public, the Owner shall provide a plan, to the satisfaction of the Director, to effectively manage all types of vehicular and pedestrian traffic and movement to and from the Temporary Structure from and to the adjacent City boulevard, sidewalk and streets, including the Temporary Off-Site Improvements,

# Schedule A-2

TEGON

SVHA - Temporary Pedestran Ramp Rendering Stefenes and Malerais

Note: Existing Shrubs/Tree Growth along GVHA fenceline omitted for clarity.

Schedule "B"
Temporary Off-Site Improvements