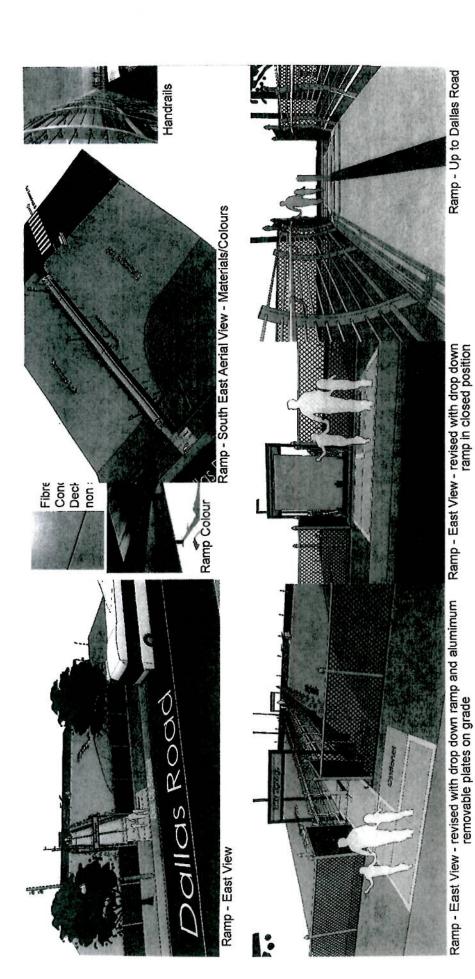

- Use of Lands. The Owner covenants, promises and agrees that, notwithstanding the
  uses permitted from time to time by the City's zoning bylaw, the Lands shall not be used
  except in strict accordance with this covenant.
- Temporary Structure. The Owner covenants and agrees with the City that:
  - (a) the temporary structure is/shall be a pedestrian ramp on the Lands that connects to the City's sidewalk and shall be placed in the location and with the size and dimensions, and made of the materials, as shown on the plans (the "Plans") attached as Schedule "A" to this Agreement (the "Temporary Structure");
  - (b) the Temporary Structure shall comply in all particulars with the development permit (the "Development Permit") issued by the City in response to the Development Permit Application;
  - (c) the Temporary Structure shall be removed from the Lands, at the Owner's cost within two years of the date of issuance of the Development Permit;
  - (d) the Temporary Structure shall only be used to facilitate pedestrian traffic to and from the Lands from and to the City's sidewalk where and as depicted in the Plans, in particular but not limited to, during the construction of the Capital Regional District's Wastewater Treatment Project which is expected to involve construction activity on or around Dallas Road and Ogden Point in 2019 and 2020;
  - (e) where the Temporary Structure abuts and interfaces with the City's lands adjacent to Dallas Road where indicated on Schedule "B" to this Agreement (the "City Lands"), the Owner shall install, maintain, repair and, if applicable, replace, to the satisfaction of City's Director of Engineering and Public Works (the "Director"), such slip resistant, trip free and level surface treatments, fencing, signage and other features (collectively, the "Temporary Off-Site Improvements") as the Director requires, comprehensive details of such Temporary Off-Site Improvements to be provided to and approved by the Director prior to installation of the Temporary Structure and commencement of work on City Lands, to ensure that pedestrian access to and egress from the City sidewalk and boulevard in that location is at all times safe and secure;
  - (f) the Temporary Off-Site Improvements shall be installed to the satisfaction of the Director prior to any use of the Temporary Structure by the public;
  - (g) prior to any use of the Temporary Structure or the Temporary Off-Site Improvements by the public, the Owner shall provide a plan, to the satisfaction of the Director, to effectively manage all types of vehicular and pedestrian traffic and movement to and from the Temporary Structure from and to the adjacent City boulevard, sidewalk and streets, including the Temporary Off-Site Improvements,

# Schedule "A" Plans and Specifications for Temporary Structure

# Schedule A-1

Civic Address: 187 DALLAS RD, Victoria BC, V8V 1A9

100 - 1019 Wharf Street Victoria BC V8W 2Y9