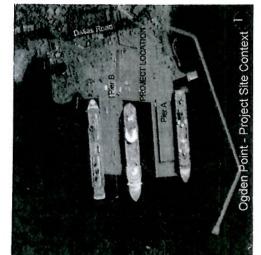

### WHEREAS:

A. The Owner is the registered owner in fee-simple of those lands and premises located at Ogden Point within the City of Victoria, in the Province of British Columbia, legally known and described as:

PID: 026-580-454

Lot 1 Section 31 Beckley Farm Victoria District and Part of the Bed of Victoria Harbour Plan VIP80448

(the "Lands");

- B. The Owner has applied to the City by development permit application number 00313 (the "Development Permit Application"), to permit the installation of a Temporary Structure (as described and defined in section 2) on the Lands;
- C. The Owner has agreed to register a covenant in favour of the City to describe the agreed use and limit the duration of the Temporary Structure;
- D. Section 219 of the Land Title Act provides that a covenant, whether of negative or positive nature may be granted in favour of the City and may include one or more of the following provisions:
  - in respect of the use of land or the use of a building on or to be erected on land;
  - ii. that land is to be built on in accordance with the covenant;
  - iii. that land is not to be used, built on or subdivided;
  - iv. that land or specified amenities be protected, preserved, conserved, maintained, enhanced, restored or kept in their natural or existing state.

- Use of Lands. The Owner covenants, promises and agrees that, notwithstanding the
  uses permitted from time to time by the City's zoning bylaw, the Lands shall not be used
  except in strict accordance with this covenant.
- Temporary Structure. The Owner covenants and agrees with the City that:
  - (a) the temporary structure is/shall be a pedestrian ramp on the Lands that connects to the City's sidewalk and shall be placed in the location and with the size and dimensions, and made of the materials, as shown on the plans (the "Plans") attached as Schedule "A" to this Agreement (the "Temporary Structure");
  - (b) the Temporary Structure shall comply in all particulars with the development permit (the "Development Permit") issued by the City in response to the Development Permit Application;
  - (c) the Temporary Structure shall be removed from the Lands, at the Owner's cost within two years of the date of issuance of the Development Permit;
  - (d) the Temporary Structure shall only be used to facilitate pedestrian traffic to and from the Lands from and to the City's sidewalk where and as depicted in the Plans, in particular but not limited to, during the construction of the Capital Regional District's Wastewater Treatment Project which is expected to involve construction activity on or around Dallas Road and Ogden Point in 2019 and 2020;
  - (e) where the Temporary Structure abuts and interfaces with the City's lands adjacent to Dallas Road where indicated on Schedule "B" to this Agreement (the "City Lands"), the Owner shall install, maintain, repair and, if applicable, replace, to the satisfaction of City's Director of Engineering and Public Works (the "Director"), such slip resistant, trip free and level surface treatments, fencing, signage and other features (collectively, the "Temporary Off-Site Improvements") as the Director requires, comprehensive details of such Temporary Off-Site Improvements to be provided to and approved by the Director prior to installation of the Temporary Structure and commencement of work on City Lands, to ensure that pedestrian access to and egress from the City sidewalk and boulevard in that location is at all times safe and secure;
  - (f) the Temporary Off-Site Improvements shall be installed to the satisfaction of the Director prior to any use of the Temporary Structure by the public;
  - (g) prior to any use of the Temporary Structure or the Temporary Off-Site Improvements by the public, the Owner shall provide a plan, to the satisfaction of the Director, to effectively manage all types of vehicular and pedestrian traffic and movement to and from the Temporary Structure from and to the adjacent City boulevard, sidewalk and streets, including the Temporary Off-Site Improvements,