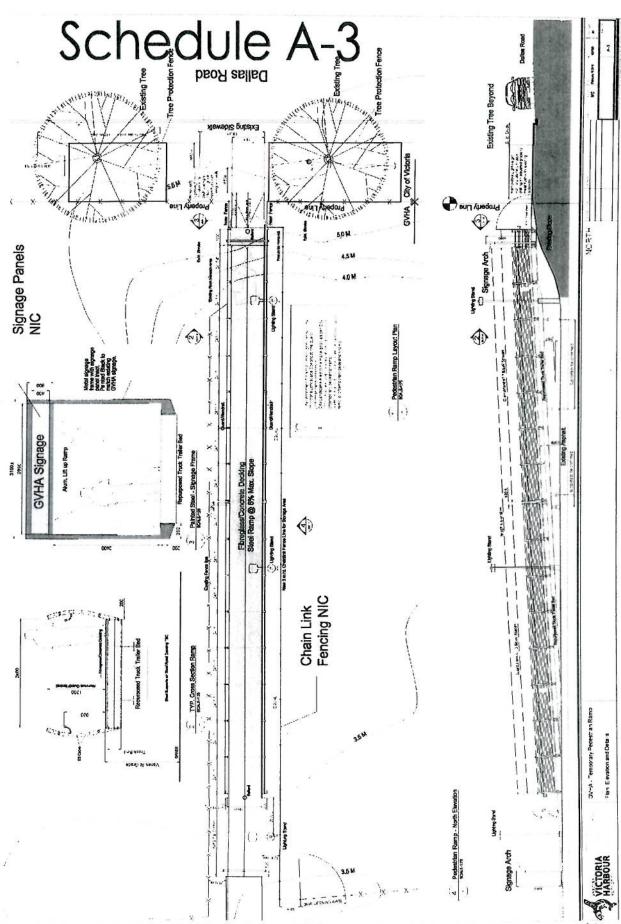

- Use of Lands. The Owner covenants, promises and agrees that, notwithstanding the
  uses permitted from time to time by the City's zoning bylaw, the Lands shall not be used
  except in strict accordance with this covenant.
- Temporary Structure. The Owner covenants and agrees with the City that:
  - (a) the temporary structure is/shall be a pedestrian ramp on the Lands that connects to the City's sidewalk and shall be placed in the location and with the size and dimensions, and made of the materials, as shown on the plans (the "Plans") attached as Schedule "A" to this Agreement (the "Temporary Structure");
  - (b) the Temporary Structure shall comply in all particulars with the development permit (the "Development Permit") issued by the City in response to the Development Permit Application;
  - (c) the Temporary Structure shall be removed from the Lands, at the Owner's cost within two years of the date of issuance of the Development Permit;
  - (d) the Temporary Structure shall only be used to facilitate pedestrian traffic to and from the Lands from and to the City's sidewalk where and as depicted in the Plans, in particular but not limited to, during the construction of the Capital Regional District's Wastewater Treatment Project which is expected to involve construction activity on or around Dallas Road and Ogden Point in 2019 and 2020;
  - (e) where the Temporary Structure abuts and interfaces with the City's lands adjacent to Dallas Road where indicated on Schedule "B" to this Agreement (the "City Lands"), the Owner shall install, maintain, repair and, if applicable, replace, to the satisfaction of City's Director of Engineering and Public Works (the "Director"), such slip resistant, trip free and level surface treatments, fencing, signage and other features (collectively, the "Temporary Off-Site Improvements") as the Director requires, comprehensive details of such Temporary Off-Site Improvements to be provided to and approved by the Director prior to installation of the Temporary Structure and commencement of work on City Lands, to ensure that pedestrian access to and egress from the City sidewalk and boulevard in that location is at all times safe and secure;
  - (f) the Temporary Off-Site Improvements shall be installed to the satisfaction of the Director prior to any use of the Temporary Structure by the public;
  - (g) prior to any use of the Temporary Structure or the Temporary Off-Site Improvements by the public, the Owner shall provide a plan, to the satisfaction of the Director, to effectively manage all types of vehicular and pedestrian traffic and movement to and from the Temporary Structure from and to the adjacent City boulevard, sidewalk and streets, including the Temporary Off-Site Improvements,

# Schedule "A" Plans and Specifications for Temporary Structure