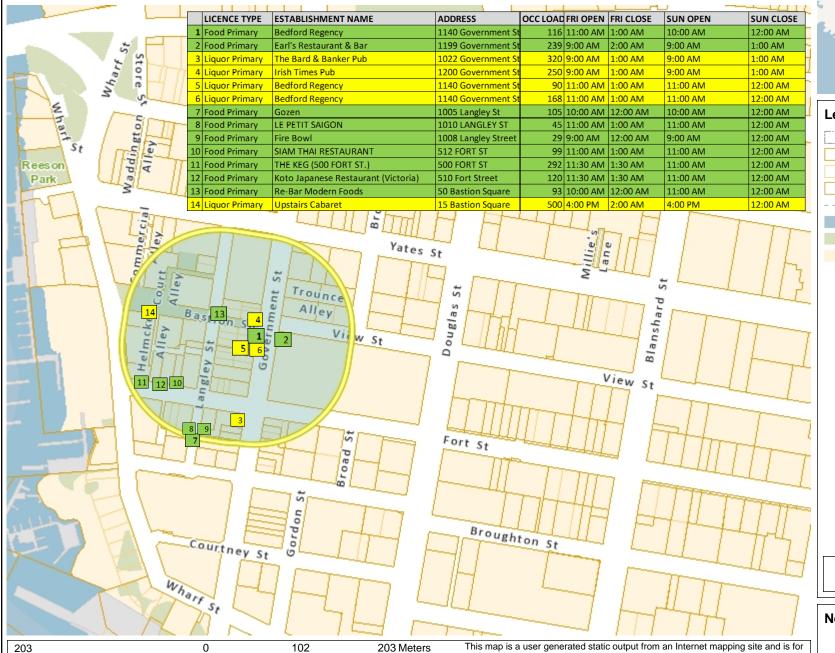

## **Printed from VicMap Internal**

12/01/2020

Legend

City Boundary

Victoria Parcels (Folio based)

Victoria Parcels (PID based)

Esquimalt Parcels

Ferries

Water

Parks

Blocks

1: 4,000

Notes

THIS MAP IS NOT TO BE USED FOR NAVIGATION

NAD\_1983\_CSRS\_UTM\_Zone\_10N
Public domain: can be freely printed, copied and distributed without permission.

reference only. Data layers that appear on this map may or may not be accurate, current, or otherwise reliable. This plan should be field confirmed by the user prior to beginning construction. BC Hydro, Fortis Gas, Telus, and Fibre Optics locations must be confirmed with the appropriate utility. For internal use only. Do not distribute.