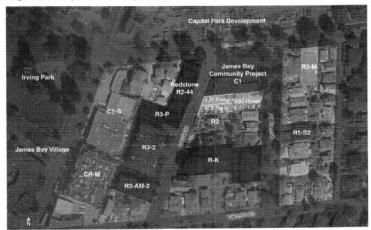

**430 Powell St:** currently nonconforming lot that dates back to the original street layout of James Bay; the Official Community Plan designation is Traditional Residential. **Zoning (existing)** R2-Two Family Dwelling District

Zoning (proposed) TBD (site specific)

The proposal subdivides the existing R-2 zoned lot into 2 smaller lots similar in size to 429 & 431 Parry St.— the neighbouring properties to the west.

The proposed residences are modest 3 bedroom, 2 bathroom, houses with a garage; total floor areas of 1,518 sq.ft. and 1,507 sq.ft. over two storeys.