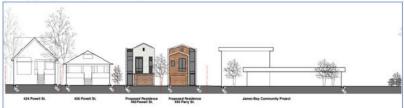

Conrad Nyren, Magellan Holdings Ltd., presented the proposal. He described the changes made to assist the JB Community Project access problems and the compatibility of this proposal with the Parry St project (see Appendix 'C'). The Powell Street application is for site-specific zoning based on the R1S2 small lot zone. The proposal is for a sensitive in-fill of two small family appropriate dwellings. The architect didn't want to mimic heritage, but wanted to complement the existing heritage homes on Powell St.

One Powell St resident stated she had consulted with other neighbours who could not participate due to technology limitations. All were supportive of the project as presented. The massing and design complemented the existing homes on Powell Street and would add family housing to the area.

**430 Powell St:** currently nonconforming lot that dates back to the original street layout of James Bay; the Official Community Plan designation is Traditional Residential. **Zoning (existing)** R2-Two Family Dwelling District

Zoning (proposed) TBD (site specific)

The proposal subdivides the existing R-2 zoned lot into 2 smaller lots similar in size to 429 & 431 Parry St.— the neighbouring properties to the west.

The proposed residences are modest 3 bedroom, 2 bathroom, houses with a garage; total floor areas of 1,518 sq.ft. and 1,507 sq.ft. over two storeys.