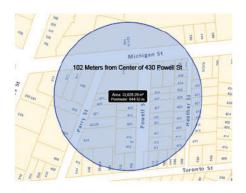

An invitation was distributed to 62 residences within 100m of the subject property (see Appendix 'A') and to those on the JBNA e-lists. 13 community members participated in the ZOOM discussion. In addition to comments at the forum, we received phone-calls and e-mails about the proposal. An e-mail from a resident is attached as Appendix 'B'.