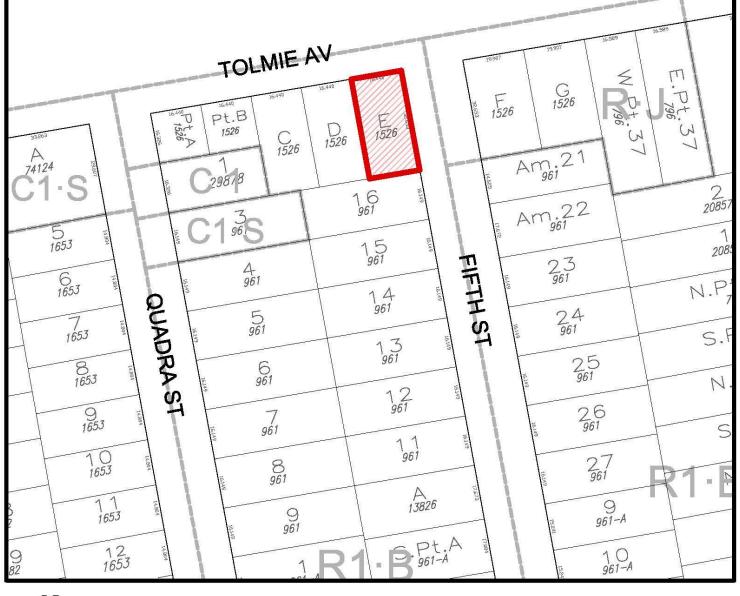

The Council of The Corporation of the City of Victoria enacts the following provisions:

- 1 This Bylaw may be cited as the "ZONING REGULATION BYLAW, AMENDMENT BYLAW (NO. 1227)".
- The land known as 1023 Tolmie Avenue, legally described as PID: 002-482-631, Lot E, Section 4, Victoria District, Plan 1526, and shown hatched on the attached map, is removed from the R1-B Zone, Single Family Dwelling District, and placed in the R1-S1 Zone, Restricted Small Lot (One Storey) District.