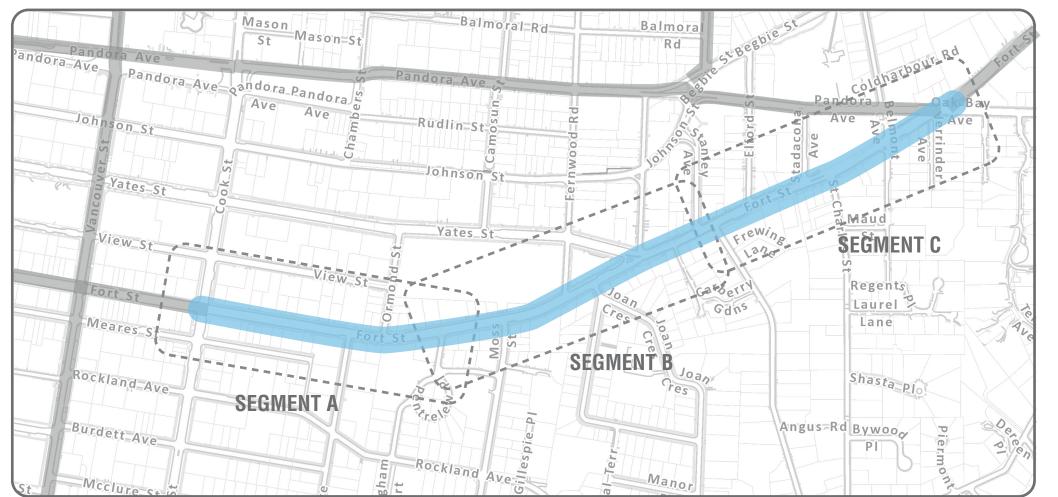

## **Corridor Segments and Design Considerations**

Modify pedestrian crossing

\*Add left turn lane at Ormond Street

\*Relocate tour bus parking to accommodate fire truck turning movements

\*Maintain two-way traffic on Fernwood Road and explore traffic signal

Add Rapid Flashing Beacons at crossings and explore landscaping and public realm enhancements

Explore opportunities for landscaping in centre median islands

Continue to explore intersection safety improvements