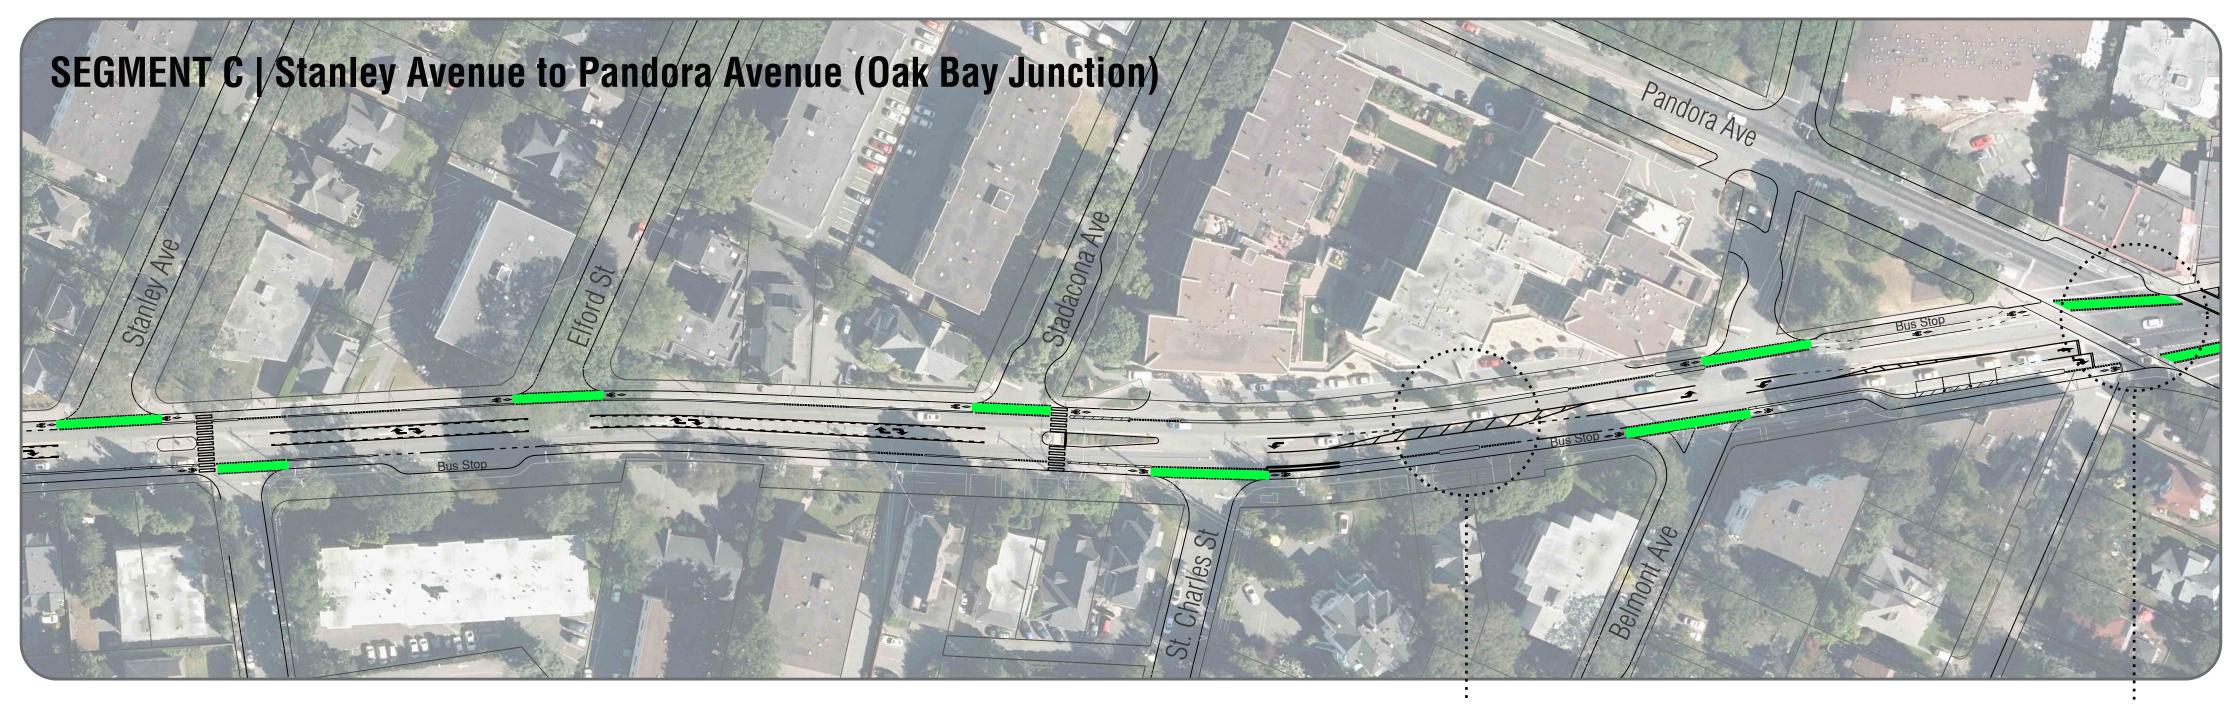

## **Corridor Segments and Design Considerations**

Modify pedestrian crossing

\*Add left turn lane at Ormond Street

\*Relocate tour bus parking to accommodate fire truck turning movements

\*Maintain two-way traffic on Fernwood Road and explore traffic signal

Add Rapid Flashing Beacons at crossings and explore landscaping and public realm enhancements

Explore opportunities for landscaping in centre median islands

Continue to explore intersection safety improvements