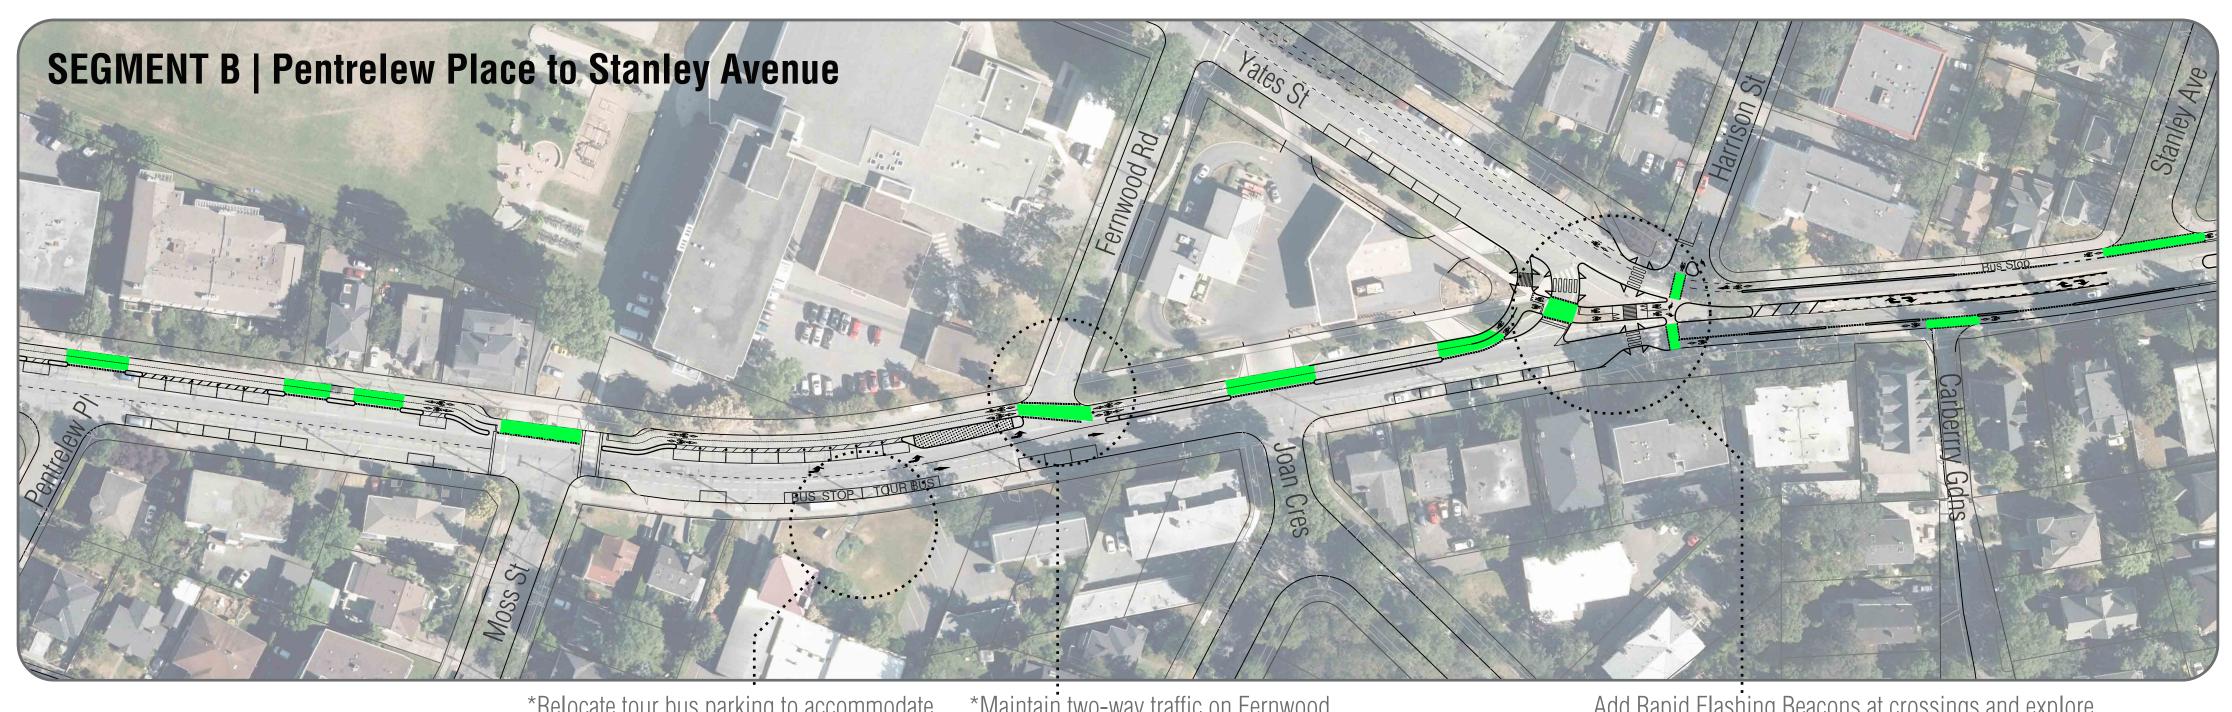

## **Corridor Segments and Design Considerations**

Modify pedestrian crossing

\*Add left turn lane at Ormond Street

\*Relocate tour bus parking to accommodate fire truck turning movements

\*Maintain two-way traffic on Fernwood Road and explore traffic signal

Add Rapid Flashing Beacons at crossings and explore landscaping and public realm enhancements

Explore opportunities for landscaping in centre median islands

Continue to explore intersection safety improvements