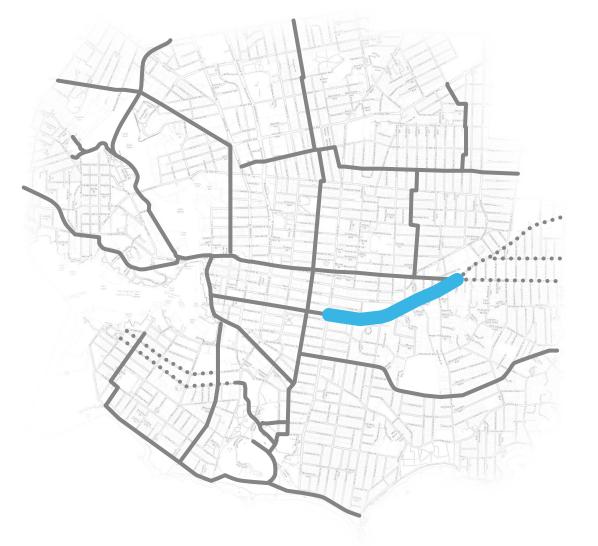

## FORT STREET CENTRAL | Cook Street to Pandora Avenue

## **Corridor Overview & AAA Network Connections**