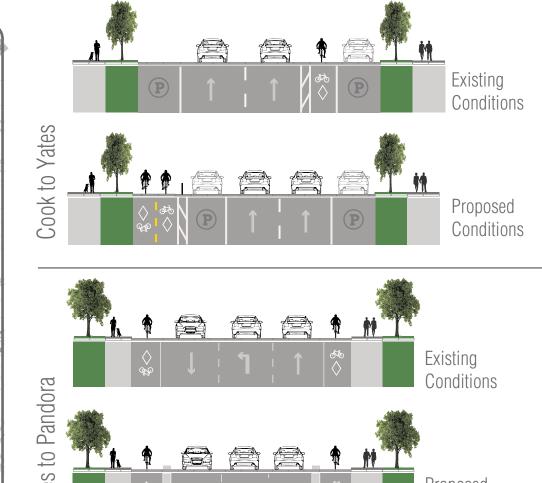

## **Corridor Segments and Design Considerations**

Modify pedestrian crossing

\*Add left turn lane at Ormond Street

\*Relocate tour bus parking to accommodate fire truck turning movements

\*Maintain two-way traffic on Fernwood Road and explore traffic signal

Add Rapid Flashing Beacons at crossings and explore landscaping and public realm enhancements

Explore opportunities for landscaping in centre median islands

Continue to explore intersection safety improvements