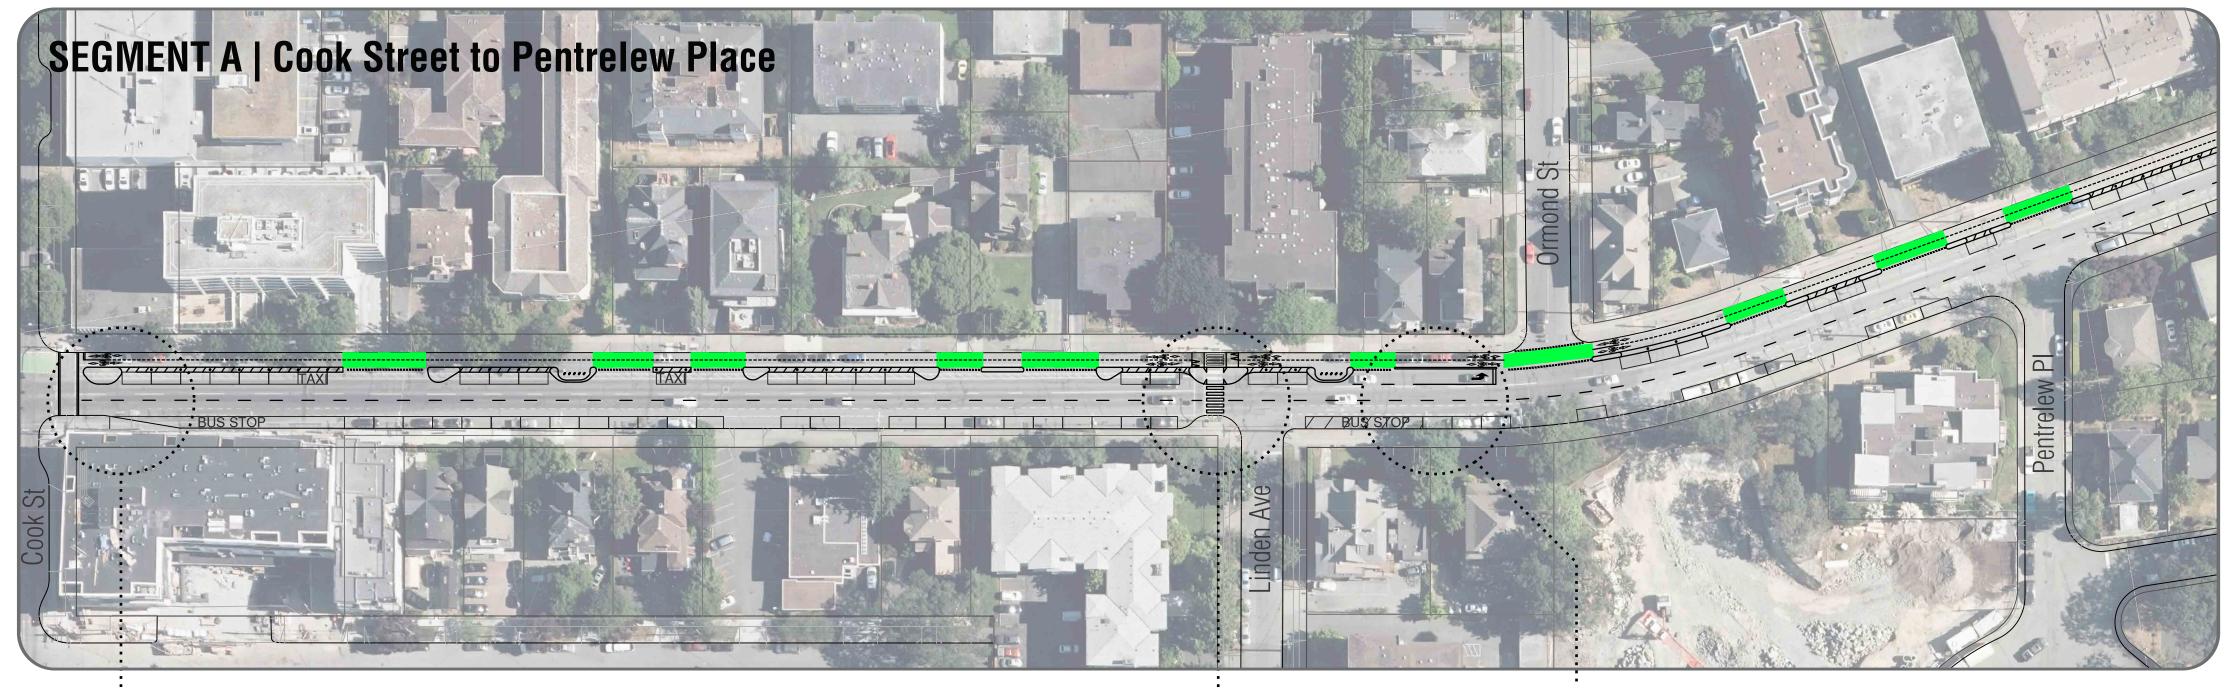

## **Corridor Segments and Design Considerations**

Modify pedestrian crossing

\*Add left turn lane at Ormond Street

\*Relocate tour bus parking to accommodate fire truck turning movements

\*Maintain two-way traffic on Fernwood Road and explore traffic signal

Add Rapid Flashing Beacons at crossings and explore landscaping and public realm enhancements

Explore opportunities for landscaping in centre median islands

Continue to explore intersection safety improvements