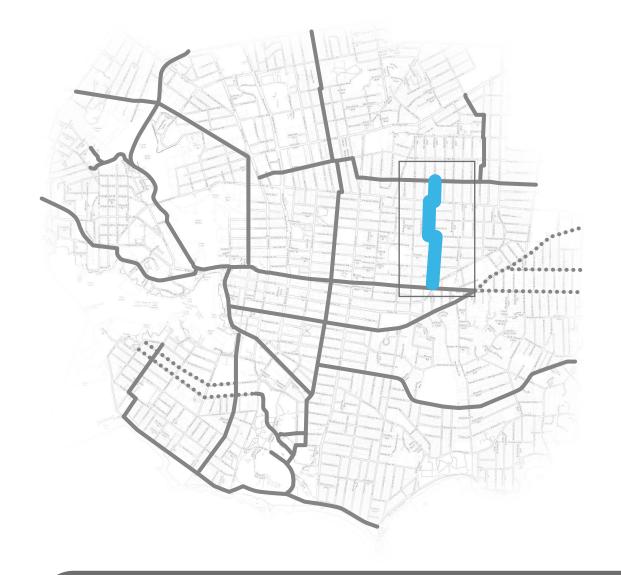

# FERNVOOD N/S | Begbie Street to Hauitain Street

### **Corridor Overview & AAA Network Connections**

PANDORA AVE

#### PROJECT OBJECTIVES:

- Reduce vehicle speeds with speed humps and 30 km/hr speed limit
- Improve road crossing for cyclists and pedestrians at Bay Street
- Improve pedestrian comfort and safety with traffic calming measures
- Explore public realm and lansdscaping opportunities
- Retain on-street parking