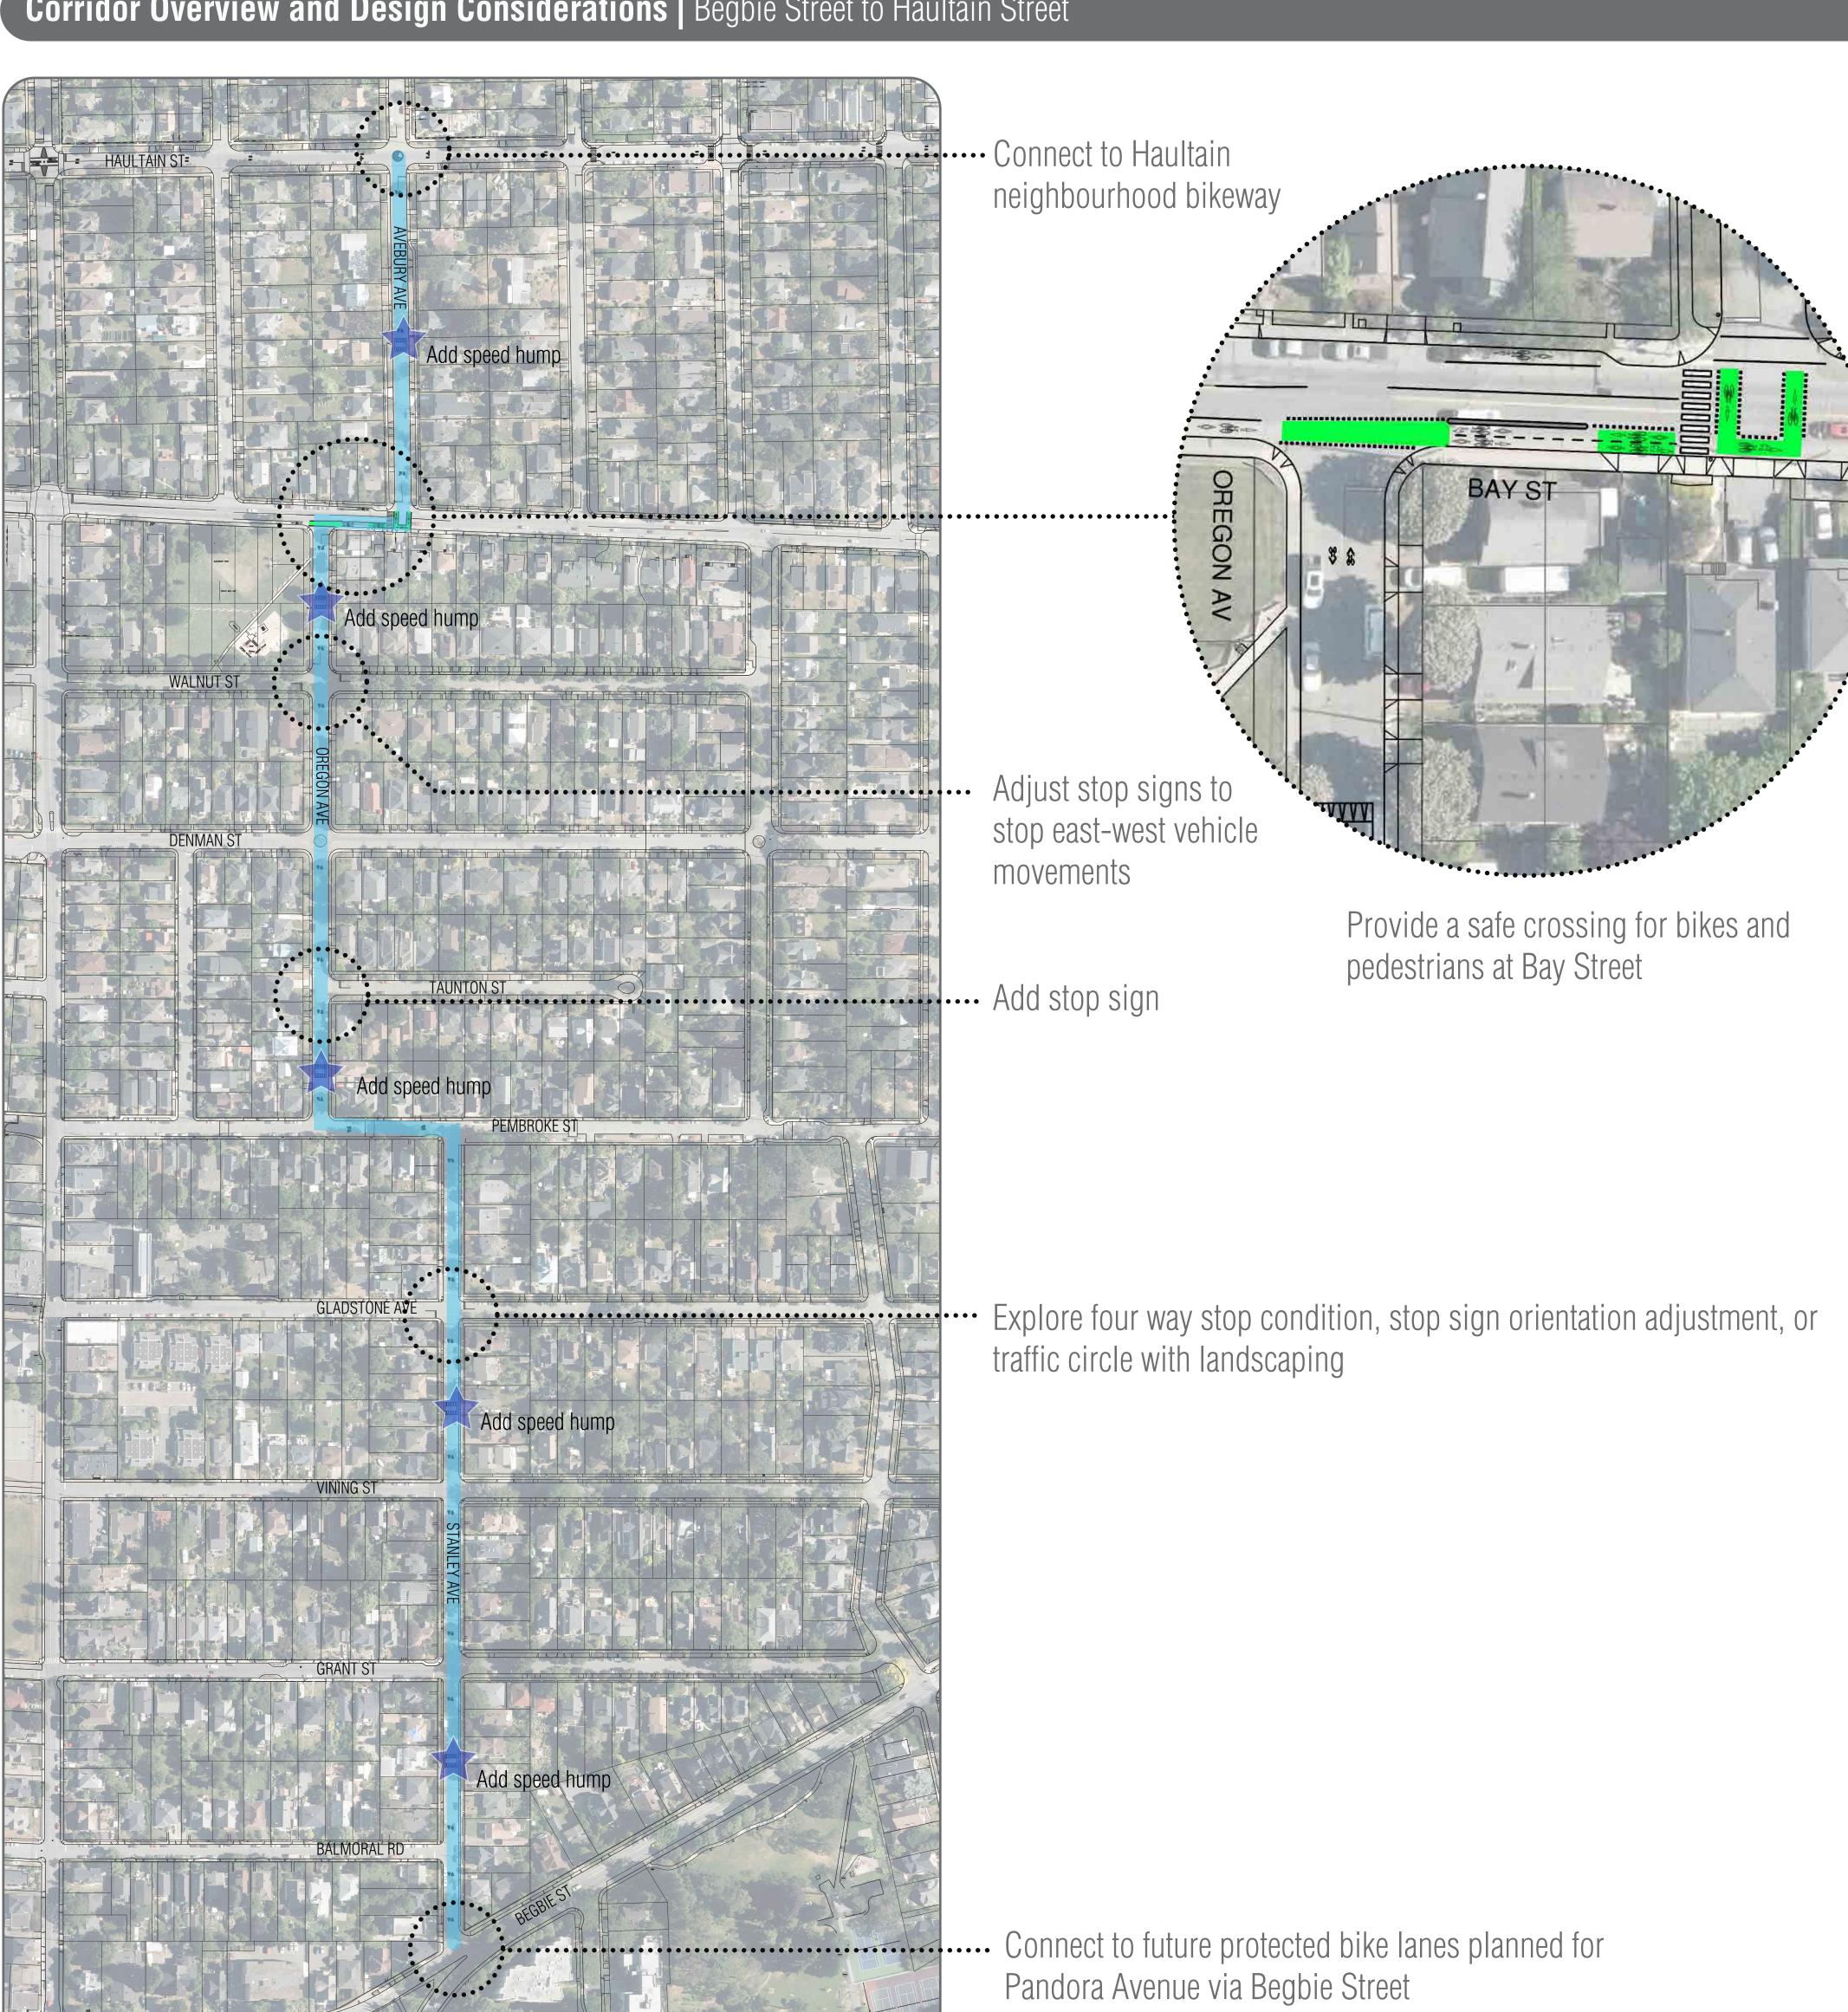

## Corridor Overview and Design Considerations | Begbie Street to Haultain Street

#### PROJECT OBJECTIVES:

- Reduce vehicle speeds with speed humps and 30 km/hr speed limit
- Improve road crossing for cyclists and pedestrians at Bay Street
- Improve pedestrian comfort and safety with traffic calming measures
- Explore public realm and lansdscaping opportunities
- Retain on-street parking